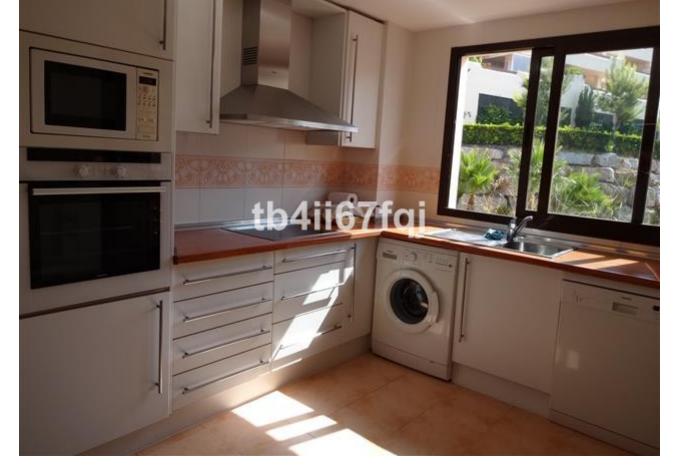

117 m2 2 2

Fantastic penthouse in Lomas del Conde Luque, Benahavis. With 2 bedrooms and 2 bathrooms, very bright. 117 m2 total built, with 30 m2 of Terrace. Oriented to the Southwest. Wonderfull views to the Golf course and panoramic sea view. Elevator. Communal swimming pool. It comes with 2 parking spaces and storage. Modern style. With fantastic views of the Atalaya Golf Course and panoramic views of the sea and mountains. The complex has large and wonderful gardens with outdoor pool and heated indoor pool and sauna. Only 3 kilometers from the beach. It is constructed with materials of the highest quality. 45 km from Malaga Airport and 10 minutes from the famous Puerto Banus and surrounded by golf courses at a short distance.