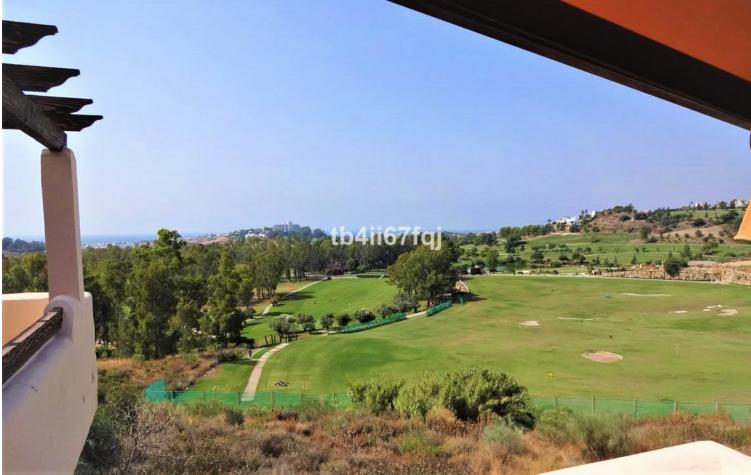

117 m2 2 2

Fantastic penthouse in Lomas del Conde Luque, Benahavis. With 2 bedrooms and 2 bathrooms, very bright. 117 m2 total built, with 30 m2 of Terrace. Oriented to the Southwest. Wonderfull views to the Golf course and panoramic sea view. Elevator. Communal swimming pool. It comes with 2 parking spaces and storage. Modern style. With fantastic views of the Atalaya Golf Course and panoramic views of the sea and mountains. The complex has large and wonderful gardens with outdoor pool and heated indoor pool and sauna. Only 3 kilometers from the beach. It is constructed with materials of the highest quality. 45 km from Malaga Airport and 10 minutes from the famous Puerto Banus and surrounded by golf courses at a short distance.