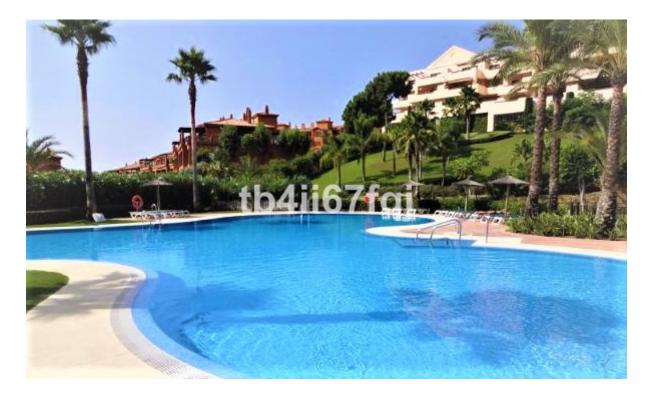

117 m2 2 2

Fantastic penthouse in Lomas del Conde Luque, Benahavis. With 2 bedrooms and 2 bathrooms, very bright. 117 m2 total built, with 30 m2 of Terrace. Oriented to the Southwest. Wonderfull views to the Golf course and panoramic sea view. Elevator. Communal swimming pool. It comes with 2 parking spaces and storage. Modern style. With fantastic views of the Atalaya Golf Course and panoramic views of the sea and mountains. The complex has large and wonderful gardens with outdoor pool and heated indoor pool and sauna. Only 3 kilometers from the beach. It is constructed with materials of the highest quality. 45 km from Malaga Airport and 10 minutes from the famous Puerto Banus and surrounded by golf courses at a short distance.