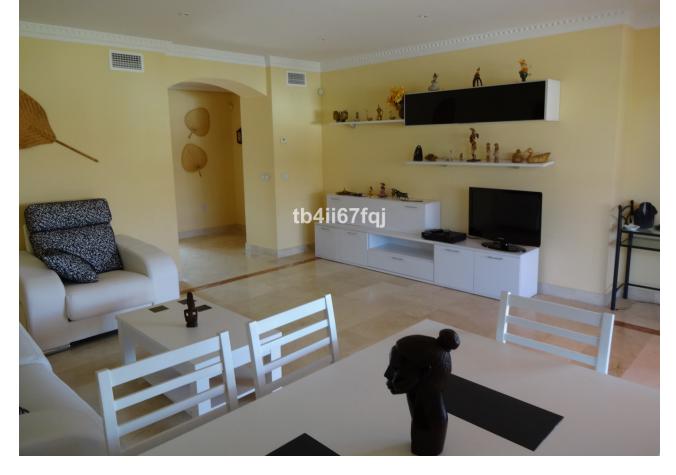

117 m2 2 2

Fantastic penthouse in Lomas del Conde Luque, Benahavis. With 2 bedrooms and 2 bathrooms, very bright. 117 m2 total built, with 30 m2 of Terrace. Oriented to the Southwest. Wonderfull views to the Golf course and panoramic sea view. Elevator. Communal swimming pool. It comes with 2 parking spaces and storage. Modern style. With fantastic views of the Atalaya Golf Course and panoramic views of the sea and mountains. The complex has large and wonderful gardens with outdoor pool and heated indoor pool and sauna. Only 3 kilometers from the beach. It is constructed with materials of the highest quality. 45 km from Malaga Airport and 10 minutes from the famous Puerto Banus and surrounded by golf courses at a short distance.