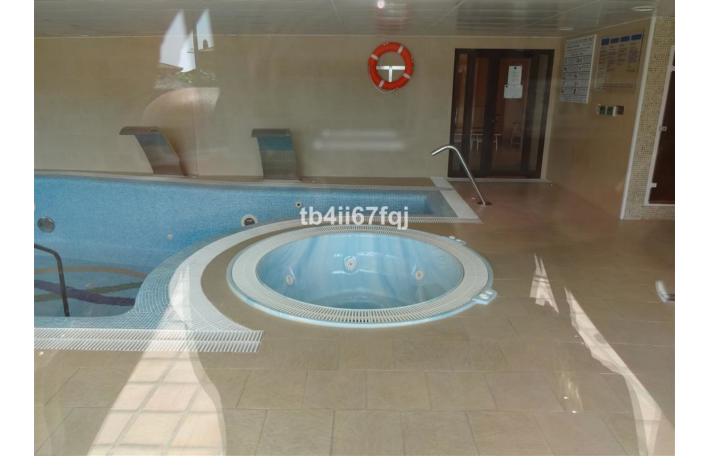

117 m2 2 2

Fantastic penthouse in Lomas del Conde Luque, Benahavis. With 2 bedrooms and 2 bathrooms, very bright. 117 m2 total built, with 30 m2 of Terrace. Oriented to the Southwest. Wonderfull views to the Golf course and panoramic sea view. Elevator. Communal swimming pool. It comes with 2 parking spaces and storage. Modern style. With fantastic views of the Atalaya Golf Course and panoramic views of the sea and mountains. The complex has large and wonderful gardens with outdoor pool and heated indoor pool and sauna. Only 3 kilometers from the beach. It is constructed with materials of the highest quality. 45 km from Malaga Airport and 10 minutes from the famous Puerto Banus and surrounded by golf courses at a short distance.