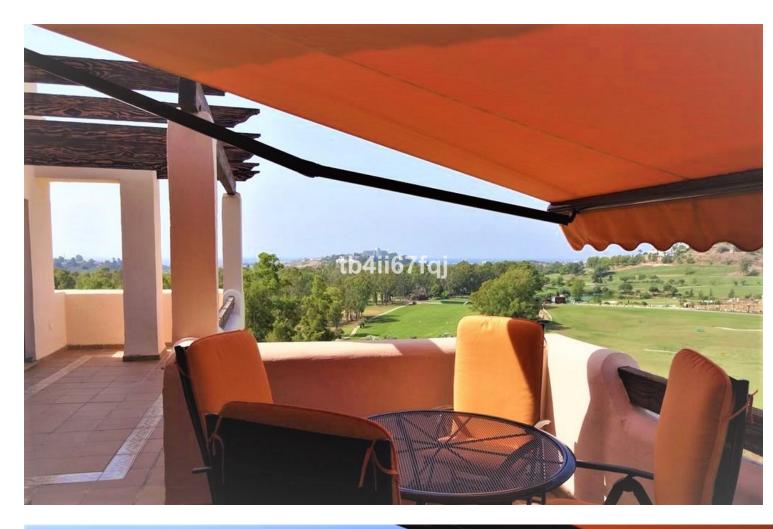

117 m2 2 2

Fantastic penthouse in Lomas del Conde Luque, Benahavis. With 2 bedrooms and 2 bathrooms, very bright. 117 m2 total built, with 30 m2 of Terrace. Oriented to the Southwest. Wonderfull views to the Golf course and panoramic sea view. Elevator. Communal swimming pool. It comes with 2 parking spaces and storage. Modern style. With fantastic views of the Atalaya Golf Course and panoramic views of the sea and mountains. The complex has large and wonderful gardens with outdoor pool and heated indoor pool and sauna. Only 3 kilometers from the beach. It is constructed with materials of the highest quality. 45 km from Malaga Airport and 10 minutes from the famous Puerto Banus and surrounded by golf courses at a short distance.