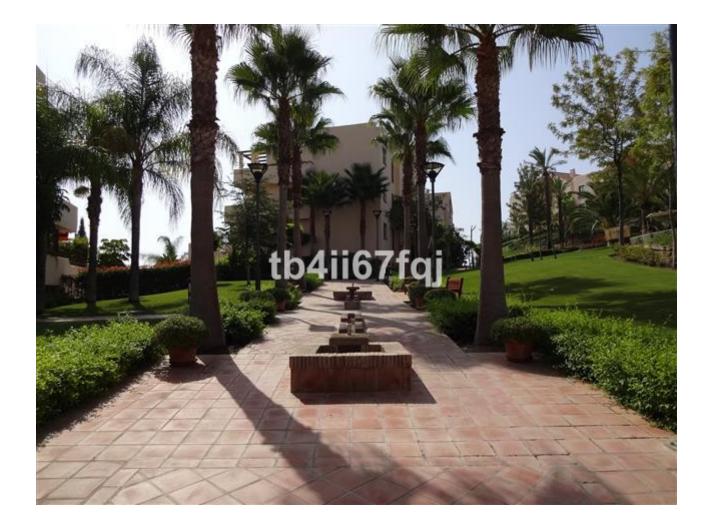

117 m2 2 2

Fantastic penthouse in Lomas del Conde Luque, Benahavis. With 2 bedrooms and 2 bathrooms, very bright. 117 m2 total built, with 30 m2 of Terrace. Oriented to the Southwest. Wonderfull views to the Golf course and panoramic sea view. Elevator. Communal swimming pool. It comes with 2 parking spaces and storage. Modern style. With fantastic views of the Atalaya Golf Course and panoramic views of the sea and mountains. The complex has large and wonderful gardens with outdoor pool and heated indoor pool and sauna. Only 3 kilometers from the beach. It is constructed with materials of the highest quality. 45 km from Malaga Airport and 10 minutes from the famous Puerto Banus and surrounded by golf courses at a short distance.