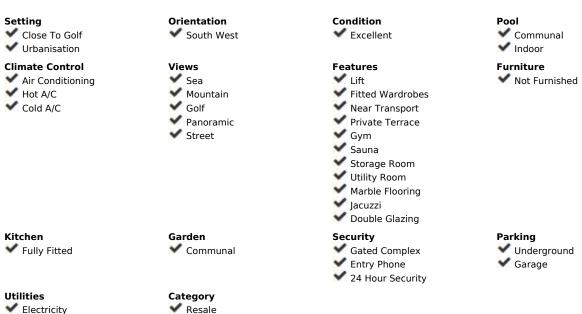

117 m2 2 2

Fantastic penthouse in Lomas del Conde Luque, Benahavis. With 2 bedrooms and 2 bathrooms, very bright. 117 m2 total built, with 30 m2 of Terrace. Oriented to the Southwest. Wonderfull views to the Golf course and panoramic sea view. Elevator. Communal swimming pool. It comes with 2 parking spaces and storage. Modern style. With fantastic views of the Atalaya Golf Course and panoramic views of the sea and mountains. The complex has large and wonderful gardens with outdoor pool and heated indoor pool and sauna. Only 3 kilometers from the beach. It is constructed with materials of the highest quality. 45 km from Malaga Airport and 10 minutes from the famous Puerto Banus and surrounded by golf courses at a short distance.