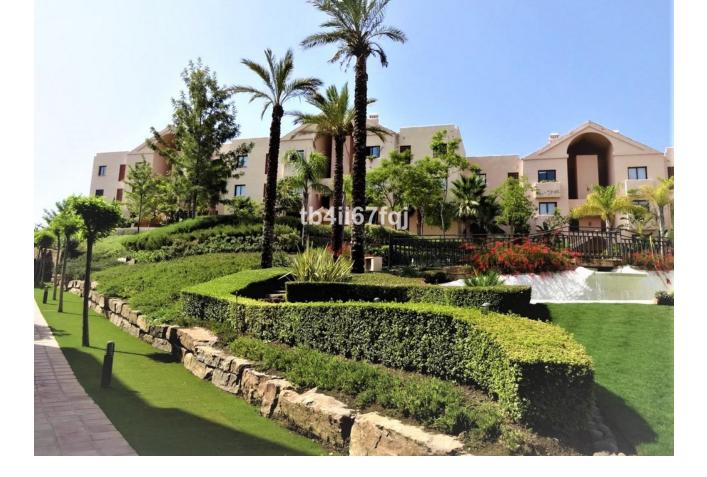

117 m2 2 2

Fantastic penthouse in Lomas del Conde Luque, Benahavis. With 2 bedrooms and 2 bathrooms, very bright. 117 m2 total built, with 30 m2 of Terrace. Oriented to the Southwest. Wonderfull views to the Golf course and panoramic sea view. Elevator. Communal swimming pool. It comes with 2 parking spaces and storage. Modern style. With fantastic views of the Atalaya Golf Course and panoramic views of the sea and mountains. The complex has large and wonderful gardens with outdoor pool and heated indoor pool and sauna. Only 3 kilometers from the beach. It is constructed with materials of the highest quality. 45 km from Malaga Airport and 10 minutes from the famous Puerto Banus and surrounded by golf courses at a short distance.