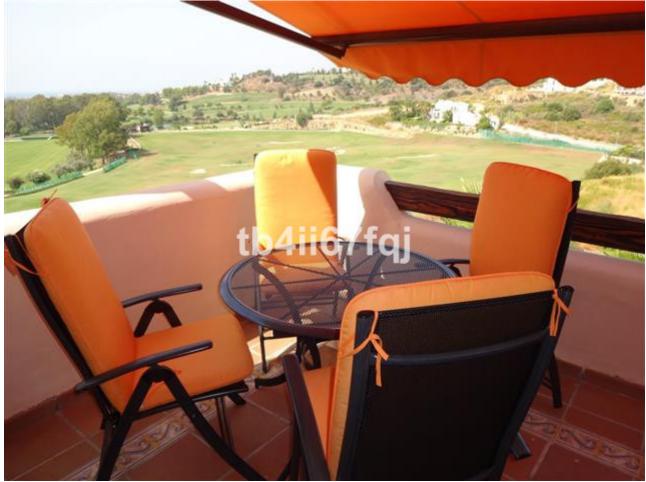

117 m2 2 2

Fantastic penthouse in Lomas del Conde Luque, Benahavis. With 2 bedrooms and 2 bathrooms, very bright. 117 m2 total built, with 30 m2 of Terrace. Oriented to the Southwest. Wonderfull views to the Golf course and panoramic sea view. Elevator. Communal swimming pool. It comes with 2 parking spaces and storage. Modern style. With fantastic views of the Atalaya Golf Course and panoramic views of the sea and mountains. The complex has large and wonderful gardens with outdoor pool and heated indoor pool and sauna. Only 3 kilometers from the beach. It is constructed with materials of the highest quality. 45 km from Malaga Airport and 10 minutes from the famous Puerto Banus and surrounded by golf courses at a short distance.