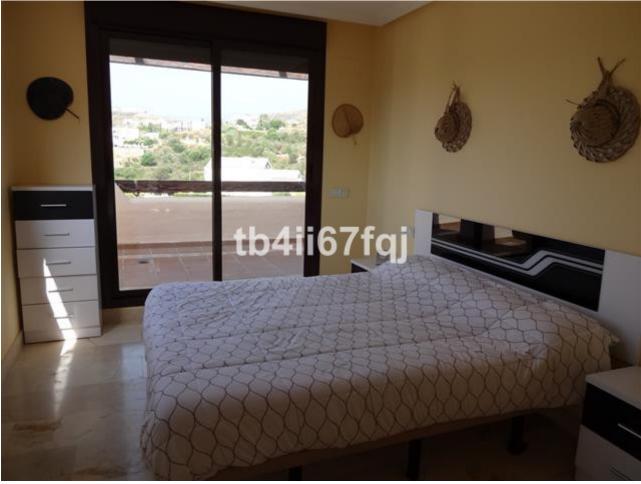

117 m2 2 2

Fantastic penthouse in Lomas del Conde Luque, Benahavis. With 2 bedrooms and 2 bathrooms, very bright. 117 m2 total built, with 30 m2 of Terrace. Oriented to the Southwest. Wonderfull views to the Golf course and panoramic sea view. Elevator. Communal swimming pool. It comes with 2 parking spaces and storage. Modern style. With fantastic views of the Atalaya Golf Course and panoramic views of the sea and mountains. The complex has large and wonderful gardens with outdoor pool and heated indoor pool and sauna. Only 3 kilometers from the beach. It is constructed with materials of the highest quality. 45 km from Malaga Airport and 10 minutes from the famous Puerto Banus and surrounded by golf courses at a short distance.