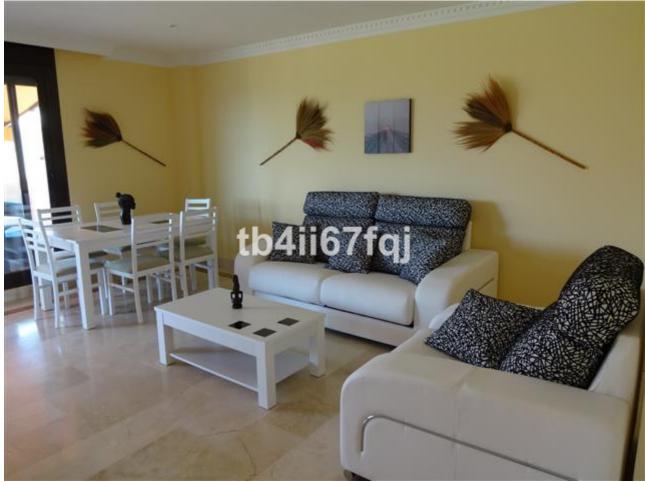

117 m2 2 2

Fantastic penthouse in Lomas del Conde Luque, Benahavis. With 2 bedrooms and 2 bathrooms, very bright. 117 m2 total built, with 30 m2 of Terrace. Oriented to the Southwest. Wonderfull views to the Golf course and panoramic sea view. Elevator. Communal swimming pool. It comes with 2 parking spaces and storage. Modern style. With fantastic views of the Atalaya Golf Course and panoramic views of the sea and mountains. The complex has large and wonderful gardens with outdoor pool and heated indoor pool and sauna. Only 3 kilometers from the beach. It is constructed with materials of the highest quality. 45 km from Malaga Airport and 10 minutes from the famous Puerto Banus and surrounded by golf courses at a short distance.