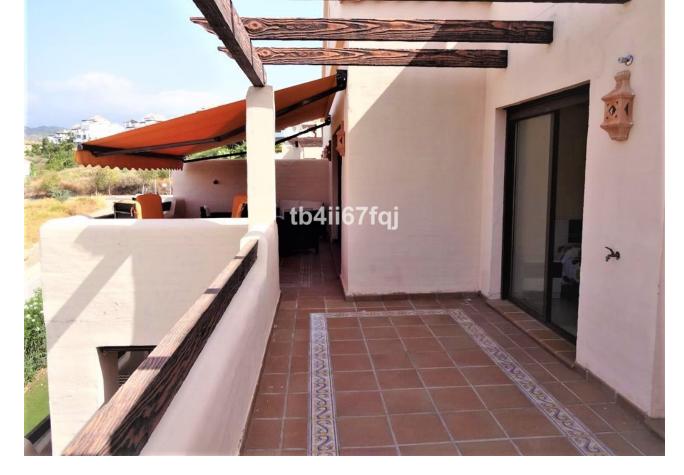

117 m2 2 2

Fantastic penthouse in Lomas del Conde Luque, Benahavis. With 2 bedrooms and 2 bathrooms, very bright. 117 m2 total built, with 30 m2 of Terrace. Oriented to the Southwest. Wonderfull views to the Golf course and panoramic sea view. Elevator. Communal swimming pool. It comes with 2 parking spaces and storage. Modern style. With fantastic views of the Atalaya Golf Course and panoramic views of the sea and mountains. The complex has large and wonderful gardens with outdoor pool and heated indoor pool and sauna. Only 3 kilometers from the beach. It is constructed with materials of the highest quality. 45 km from Malaga Airport and 10 minutes from the famous Puerto Banus and surrounded by golf courses at a short distance.