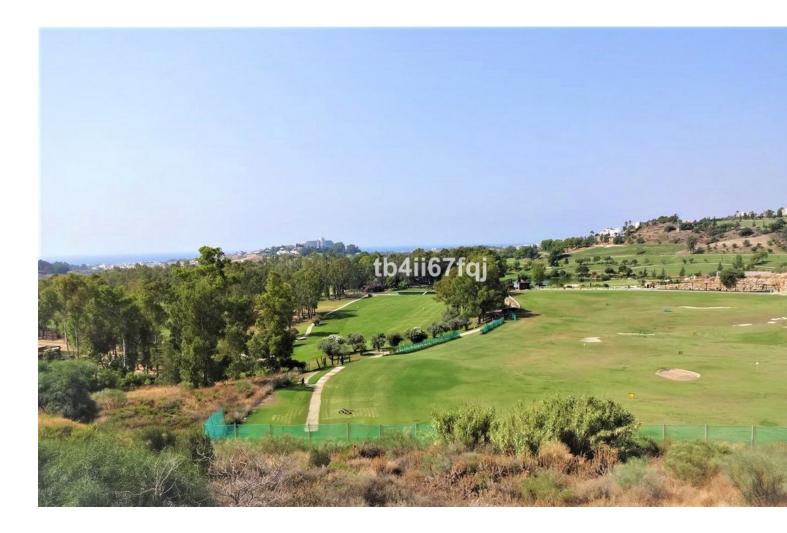

117 m2 2 2

Fantastic penthouse in Lomas del Conde Luque, Benahavis. With 2 bedrooms and 2 bathrooms, very bright. 117 m2 total built, with 30 m2 of Terrace. Oriented to the Southwest. Wonderfull views to the Golf course and panoramic sea view. Elevator. Communal swimming pool. It comes with 2 parking spaces and storage. Modern style. With fantastic views of the Atalaya Golf Course and panoramic views of the sea and mountains. The complex has large and wonderful gardens with outdoor pool and heated indoor pool and sauna. Only 3 kilometers from the beach. It is constructed with materials of the highest quality. 45 km from Malaga Airport and 10 minutes from the famous Puerto Banus and surrounded by golf courses at a short distance.