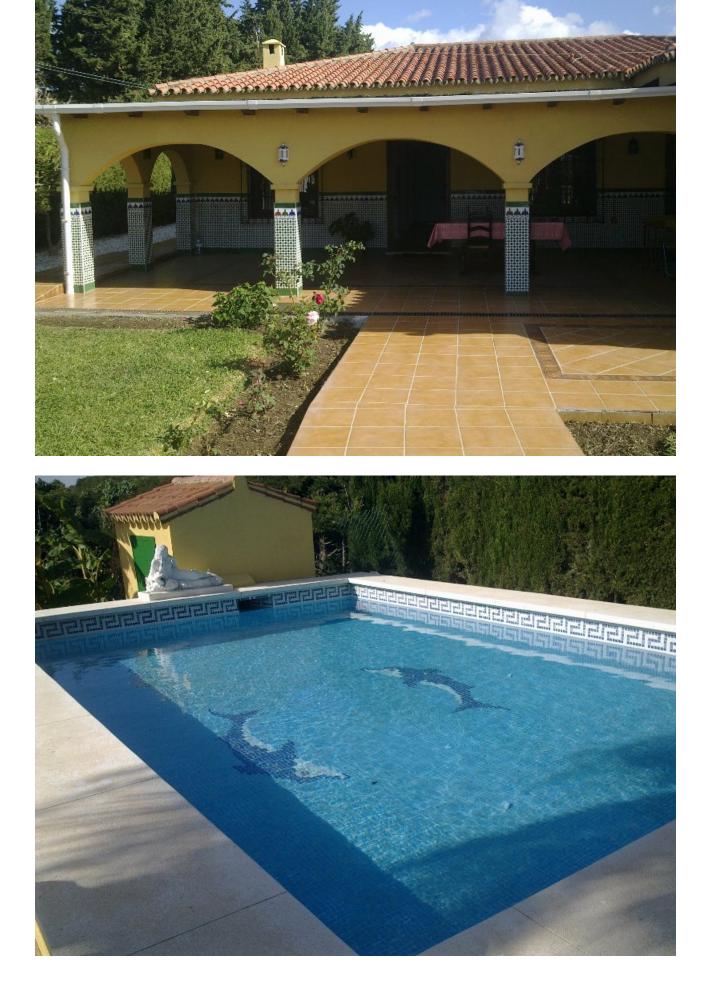

5 2 250 m2 400 m2

Finca, Town/village outskirts, Furnished, Equipped Kitchen, Parking: Ample Garage, Pool: Private, Garden: Large Garden, Facing: South Views: Open, Pleasant, Surrounds, Trees, Countryside, Coastal, Mountains, Very good, Orange Groves. Features: 2 Community Pools, Well Water, Independent Apartment, Fruit Trees, Fitted Wardrobes, En suite bathroom, Barbecue, Good Road Access, Fireplace, Dining Room with Fireplace, Walking Distance to Beach, Outbuildings, Water Deposit, Study with Fireplace, Orchard, Easily maintained gardens, Many Special Features, Very Good Access, Fenced Plot, Porter, Telephone, Sought After Area, Prestigious Area, Quiet Location.

Setting Close To Sea

Views Mountain Country

Parking ✓ Garage Orientation South Features Fitted Wardrobes Guest Apartment Ensuite Bathroom Barbeque Utilities Electricity Drinkable Water

Telephone

~

Pool YPrivate