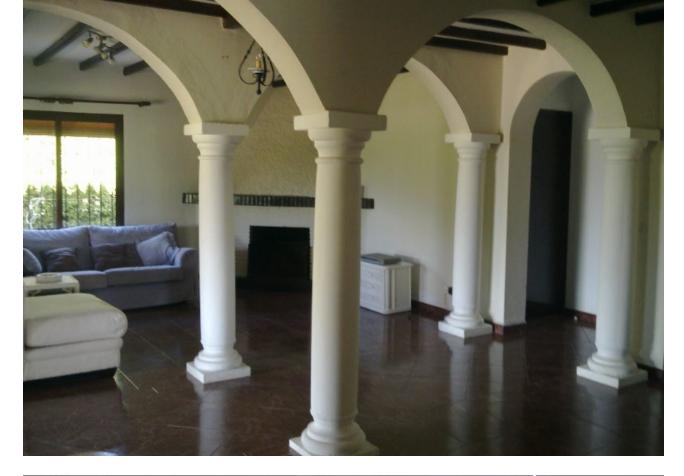

5 2 250 m2 400 m2

Finca, Town/village outskirts, Furnished, Equipped Kitchen, Parking: Ample Garage, Pool: Private, Garden: Large Garden, Facing: South Views: Open, Pleasant, Surrounds, Trees, Countryside, Coastal, Mountains, Very good, Orange Groves. Features: 2 Community Pools, Well Water, Independent Apartment, Fruit Trees, Fitted Wardrobes, En suite bathroom, Barbecue, Good Road Access, Fireplace, Dining Room with Fireplace, Walking Distance to Beach, Outbuildings, Water Deposit, Study with Fireplace, Orchard, Easily maintained gardens, Many Special Features, Very Good Access, Fenced Plot, Porter, Telephone, Sought After Area, Prestigious Area, Quiet Location.

Setting Close To Sea

Views Mountain Country

Parking ✓ Garage Orientation South Features Fitted Wardrobes Guest Apartment Ensuite Bathroom Barbeque Utilities Electricity Drinkable Water

Telephone

~

Pool YPrivate