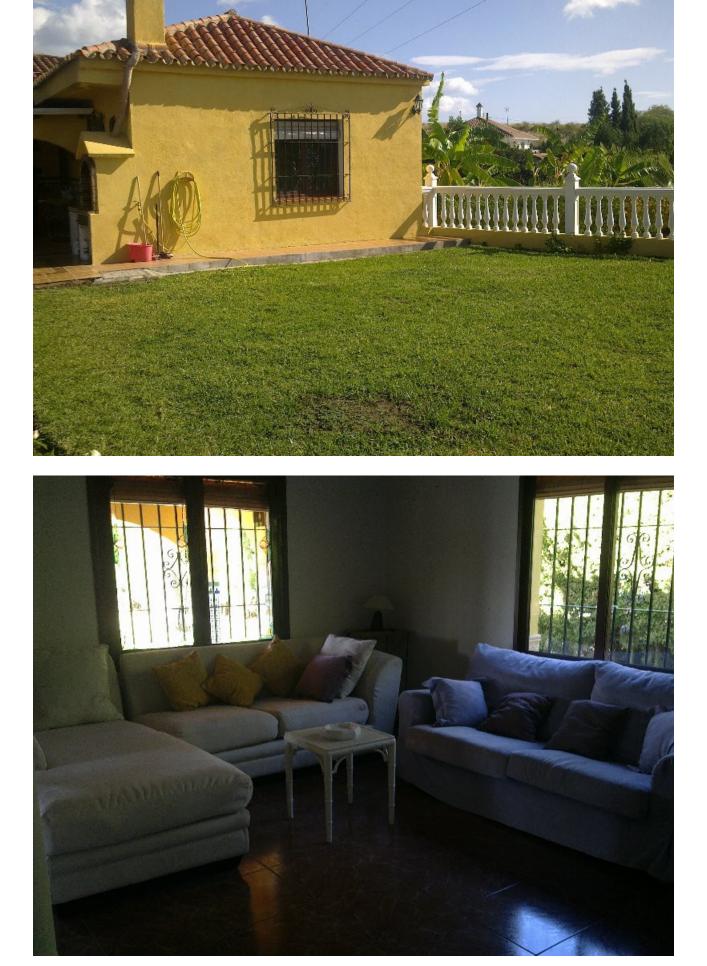

5 2 250 m2 400 m2

Finca, Town/village outskirts, Furnished, Equipped Kitchen, Parking: Ample Garage, Pool: Private, Garden: Large Garden, Facing: South Views: Open, Pleasant, Surrounds, Trees, Countryside, Coastal, Mountains, Very good, Orange Groves. Features: 2 Community Pools, Well Water, Independent Apartment, Fruit Trees, Fitted Wardrobes, En suite bathroom, Barbecue, Good Road Access, Fireplace, Dining Room with Fireplace, Walking Distance to Beach, Outbuildings, Water Deposit, Study with Fireplace, Orchard, Easily maintained gardens, Many Special Features, Very Good Access, Fenced Plot, Porter, Telephone, Sought After Area, Prestigious Area, Quiet Location.

Furniture Fully Furnished Climate Control

Kitchen Y Fully Fitted