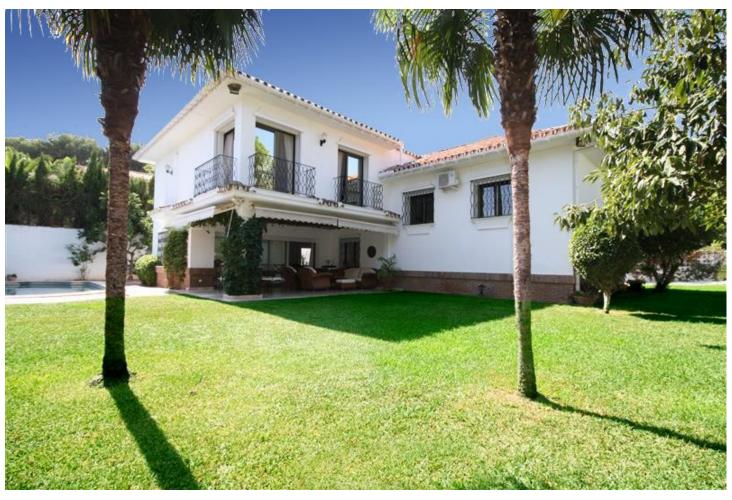

6

5

450 m2

1000 m2

Privately situated villa in the prestigious Los Monteros offering 6 bedrooms with 5 bathrooms and a total constructed area 450 square meters on a plot of 1.000 square meters. Just a 5 minute walk to Marbella's sandy beaches and the famous La Cabana beach club.