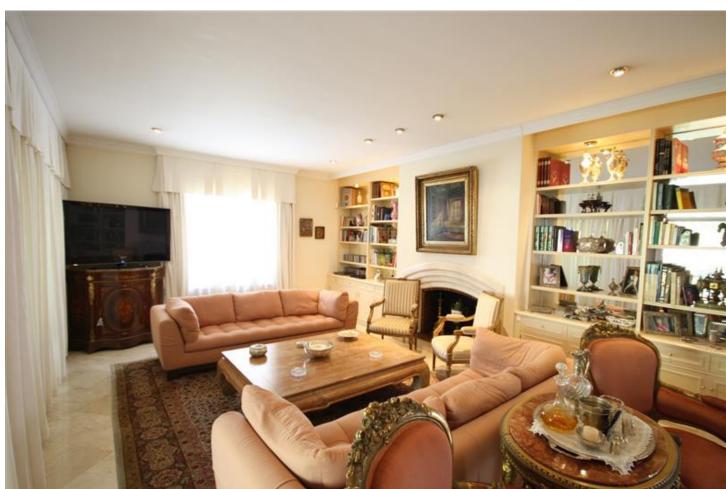

6

5

450 m2

1000 m2

Privately situated villa in the prestigious Los Monteros offering 6 bedrooms with 5 bathrooms and a total constructed area 450 square meters on a plot of 1.000 square meters. Just a 5 minute walk to Marbella's sandy beaches and the famous La Cabana beach club.

| Setting Close To Golf Close To Shops Close To Sea Close To Schools Close To Forest Urbanisation | Orientation South East     | <b>Condition</b> Excellent                                                                                                                                   | Pool Private                 |
|-------------------------------------------------------------------------------------------------|----------------------------|--------------------------------------------------------------------------------------------------------------------------------------------------------------|------------------------------|
| Climate Control Air Conditioning Hot A/C Cold A/C Fireplace U/F Heating                         | <b>Views</b> Garden        | Features Covered Terrace Fitted Wardrobes Satellite TV Gym Games Room Storage Room Utility Room Ensuite Bathroom Marble Flooring Barbeque Restaurant On Site | Furniture    Optional        |
| Kitchen Fully Fitted                                                                            | <b>Garden</b><br>✓ Private | Security Alarm System 24 Hour Security Safe                                                                                                                  | Parking Garage More Than One |
| Utilities Electricity Drinkable Water                                                           | <b>Category</b> Resale     |                                                                                                                                                              |                              |