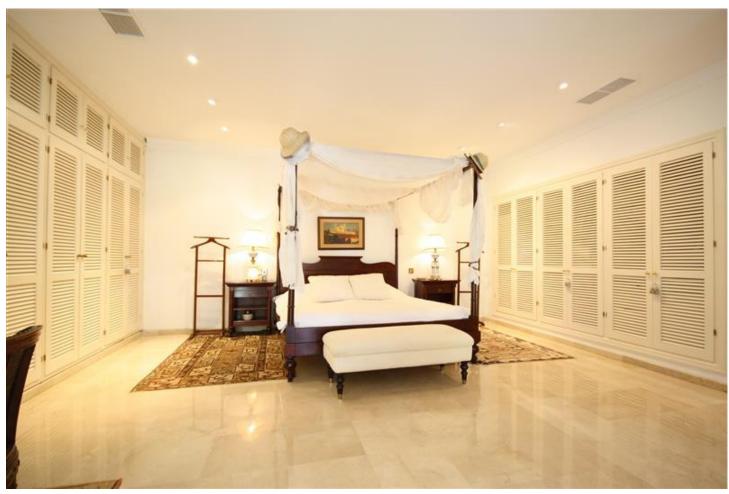

6

5

450 m2

1000 m2

Privately situated villa in the prestigious Los Monteros offering 6 bedrooms with 5 bathrooms and a total constructed area 450 square meters on a plot of 1.000 square meters. Just a 5 minute walk to Marbella's sandy beaches and the famous La Cabana beach club.

| Setting Close To Golf Close To Shops Close To Sea Close To Schools Close To Forest Urbanisation | Orientation South East     | <b>Condition</b> Excellent                                                                                                                                   | Pool Private                 |
|-------------------------------------------------------------------------------------------------|----------------------------|--------------------------------------------------------------------------------------------------------------------------------------------------------------|------------------------------|
| Climate Control Air Conditioning Hot A/C Cold A/C Fireplace U/F Heating                         | <b>Views</b> Garden        | Features Covered Terrace Fitted Wardrobes Satellite TV Gym Games Room Storage Room Utility Room Ensuite Bathroom Marble Flooring Barbeque Restaurant On Site | Furniture    Optional        |
| Kitchen Fully Fitted                                                                            | <b>Garden</b><br>✓ Private | Security Alarm System 24 Hour Security Safe                                                                                                                  | Parking Garage More Than One |
| Utilities Electricity Drinkable Water                                                           | <b>Category</b> Resale     |                                                                                                                                                              |                              |