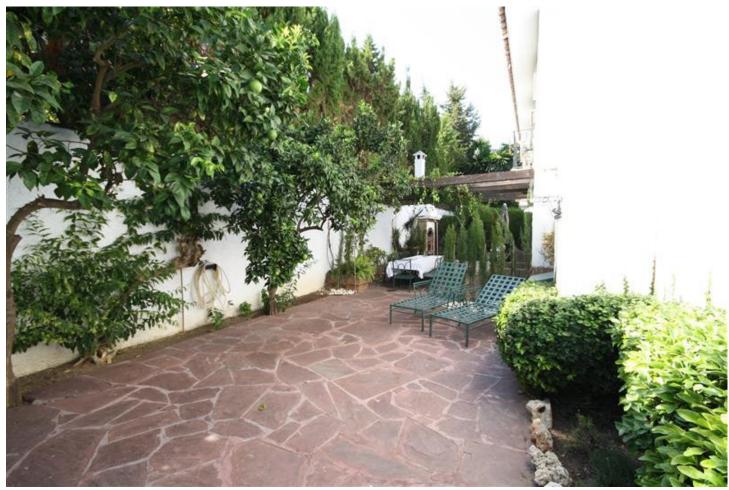

6

5

450 m2

1000 m2

Privately situated villa in the prestigious Los Monteros offering 6 bedrooms with 5 bathrooms and a total constructed area 450 square meters on a plot of 1.000 square meters. Just a 5 minute walk to Marbella's sandy beaches and the famous La Cabana beach club.

| Setting Close To Golf Close To Shops Close To Sea Close To Schools Close To Forest Urbanisation | Orientation South East     | <b>Condition</b> Excellent                                                                                                                                   | Pool Private                 |
|-------------------------------------------------------------------------------------------------|----------------------------|--------------------------------------------------------------------------------------------------------------------------------------------------------------|------------------------------|
| Climate Control Air Conditioning Hot A/C Cold A/C Fireplace U/F Heating                         | <b>Views</b> Garden        | Features Covered Terrace Fitted Wardrobes Satellite TV Gym Games Room Storage Room Utility Room Ensuite Bathroom Marble Flooring Barbeque Restaurant On Site | Furniture    Optional        |
| Kitchen Fully Fitted                                                                            | <b>Garden</b><br>✓ Private | Security Alarm System 24 Hour Security Safe                                                                                                                  | Parking Garage More Than One |
| Utilities Electricity Drinkable Water                                                           | <b>Category</b> Resale     |                                                                                                                                                              |                              |