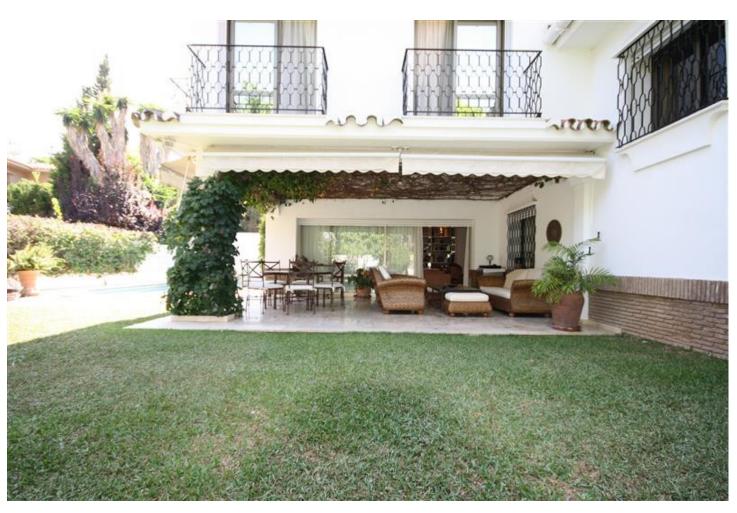

| Setting Close To Golf Close To Shops Close To Sea Close To Schools Close To Forest Urbanisation | Orientation South East     | <b>Condition</b> Excellent                                                                                                                                   | Pool Private                 |
|-------------------------------------------------------------------------------------------------|----------------------------|--------------------------------------------------------------------------------------------------------------------------------------------------------------|------------------------------|
| Climate Control Air Conditioning Hot A/C Cold A/C Fireplace U/F Heating                         | <b>Views</b> Garden        | Features Covered Terrace Fitted Wardrobes Satellite TV Gym Games Room Storage Room Utility Room Ensuite Bathroom Marble Flooring Barbeque Restaurant On Site | Furniture    Optional        |
| Kitchen Fully Fitted                                                                            | <b>Garden</b><br>✓ Private | Security Alarm System 24 Hour Security Safe                                                                                                                  | Parking Garage More Than One |
| Utilities Electricity Drinkable Water                                                           | <b>Category</b> Resale     |                                                                                                                                                              |                              |