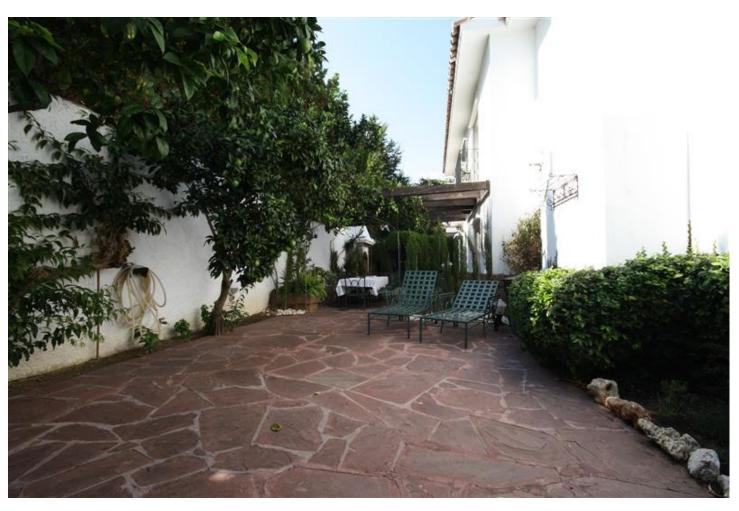

6

5

450 m2

1000 m2

Privately situated villa in the prestigious Los Monteros offering 6 bedrooms with 5 bathrooms and a total constructed area 450 square meters on a plot of 1.000 square meters. Just a 5 minute walk to Marbella's sandy beaches and the famous La Cabana beach club.

| Setting Close To Golf Close To Shops Close To Sea Close To Schools Close To Forest Urbanisation | Orientation South East     | <b>Condition</b> Excellent                                                                                                                                   | Pool Private                 |
|-------------------------------------------------------------------------------------------------|----------------------------|--------------------------------------------------------------------------------------------------------------------------------------------------------------|------------------------------|
| Climate Control Air Conditioning Hot A/C Cold A/C Fireplace U/F Heating                         | <b>Views</b> Garden        | Features Covered Terrace Fitted Wardrobes Satellite TV Gym Games Room Storage Room Utility Room Ensuite Bathroom Marble Flooring Barbeque Restaurant On Site | Furniture    Optional        |
| Kitchen Fully Fitted                                                                            | <b>Garden</b><br>✓ Private | Security Alarm System 24 Hour Security Safe                                                                                                                  | Parking Garage More Than One |
| Utilities Electricity Drinkable Water                                                           | <b>Category</b> Resale     |                                                                                                                                                              |                              |