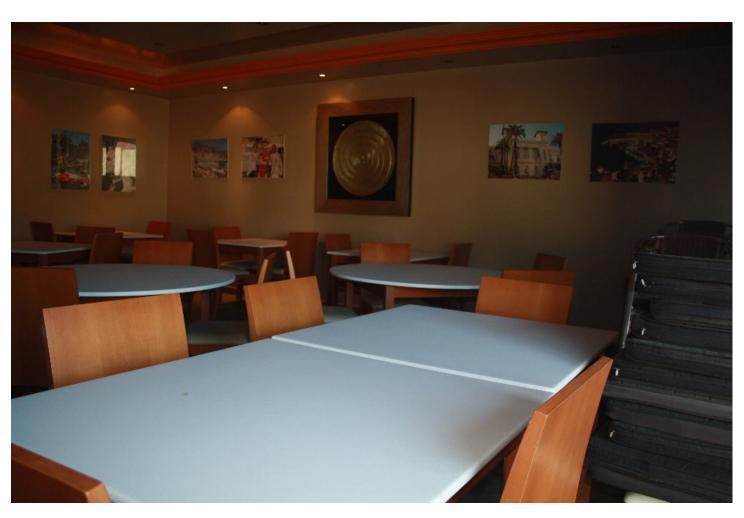

=

2

127 m2

127 m2

Commercial Premises, Estepona, Costa del Sol. Built 127 m², Terrace 150 m², Garden/Plot 127 m². Setting: Beachfront, Commercial Area, Beachside, Close To Shops, Close To Sea, Close To Schools, Urbanisation. Orientation: North East. Condition: Excellent. Climate Control: Air Conditioning. Views: Mountain, Urban. Features: Covered Terrace, Fitted Wardrobes, Near Transport, Private Terrace, ADSL / WIFI, Restaurant On Site, Courtesy Bus. Furniture: Part Furnished. Kitchen: Fully Fitted. Security: Electric Blinds. Parking: Street. Utilities: Drinkable Water, Gas. Category: Bargain.

| Setting  Beachfront  Commercial Area  Beachside  Close To Shops  Close To Sea  Close To Schools  Urbanisation | Orientation North East                                                                                        | Condition Excellent             | Climate Control Air Conditioning |
|---------------------------------------------------------------------------------------------------------------|---------------------------------------------------------------------------------------------------------------|---------------------------------|----------------------------------|
| Views Mountain Urban                                                                                          | Features Covered Terrace Fitted Wardrobes Near Transport Private Terrace WiFi Restaurant On Site Courtesy Bus | Furniture Part Furnished        | Kitchen Fully Fitted             |
| Security Electric Blinds                                                                                      | Parking Street                                                                                                | Utilities  Drinkable Water  Gas | <b>Category</b> Bargain          |