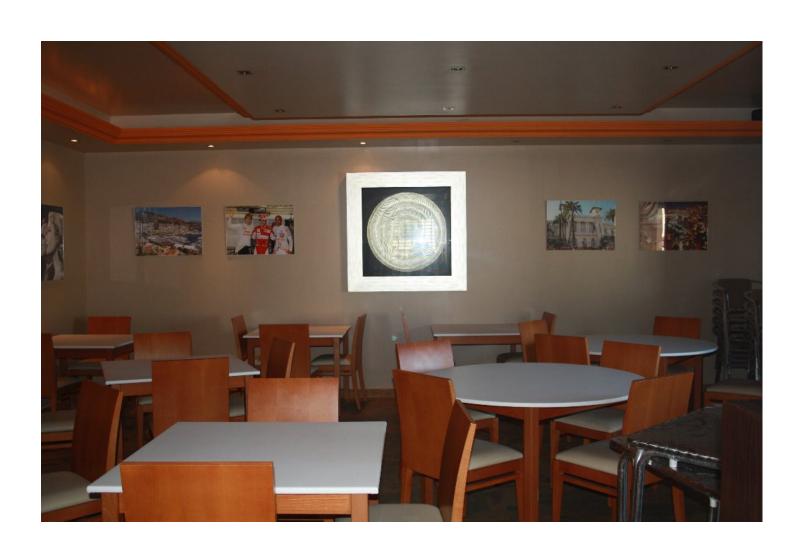

=

2

127 m2

127 m2

Commercial Premises, Estepona, Costa del Sol. Built 127 m², Terrace 150 m², Garden/Plot 127 m². Setting: Beachfront, Commercial Area, Beachside, Close To Shops, Close To Sea, Close To Schools, Urbanisation. Orientation: North East. Condition: Excellent. Climate Control: Air Conditioning. Views: Mountain, Urban. Features: Covered Terrace, Fitted Wardrobes, Near Transport, Private Terrace, ADSL / WIFI, Restaurant On Site, Courtesy Bus. Furniture: Part Furnished. Kitchen: Fully Fitted. Security: Electric Blinds. Parking: Street. Utilities: Drinkable Water, Gas. Category: Bargain.

| Setting  Beachfront  Commercial Area  Beachside  Close To Shops  Close To Sea  Close To Schools  Urbanisation | Orientation North East                                                                                        | Condition Excellent             | Climate Control Air Conditioning |
|---------------------------------------------------------------------------------------------------------------|---------------------------------------------------------------------------------------------------------------|---------------------------------|----------------------------------|
| Views Mountain Urban                                                                                          | Features Covered Terrace Fitted Wardrobes Near Transport Private Terrace WiFi Restaurant On Site Courtesy Bus | Furniture Part Furnished        | Kitchen Fully Fitted             |
| Security Electric Blinds                                                                                      | Parking Street                                                                                                | Utilities  Drinkable Water  Gas | <b>Category</b> Bargain          |