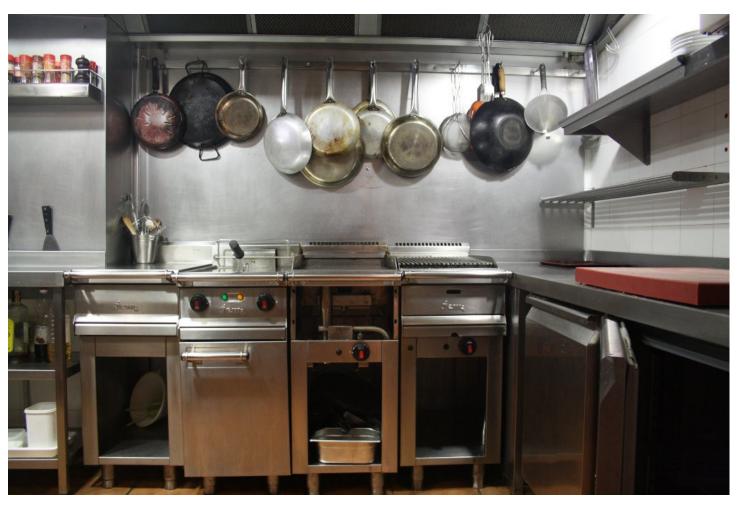

=

2

127 m2

127 m2

Commercial Premises, Estepona, Costa del Sol. Built 127 m², Terrace 150 m², Garden/Plot 127 m². Setting: Beachfront, Commercial Area, Beachside, Close To Shops, Close To Sea, Close To Schools, Urbanisation. Orientation: North East. Condition: Excellent. Climate Control: Air Conditioning. Views: Mountain, Urban. Features: Covered Terrace, Fitted Wardrobes, Near Transport, Private Terrace, ADSL / WIFI, Restaurant On Site, Courtesy Bus. Furniture: Part Furnished. Kitchen: Fully Fitted. Security: Electric Blinds. Parking: Street. Utilities: Drinkable Water, Gas. Category: Bargain.

| Setting  Beachfront  Commercial Area  Beachside  Close To Shops  Close To Sea  Close To Schools  Urbanisation | Orientation North East                                                                                        | Condition Excellent             | Climate Control Air Conditioning |
|---------------------------------------------------------------------------------------------------------------|---------------------------------------------------------------------------------------------------------------|---------------------------------|----------------------------------|
| Views Mountain Urban                                                                                          | Features Covered Terrace Fitted Wardrobes Near Transport Private Terrace WiFi Restaurant On Site Courtesy Bus | Furniture Part Furnished        | Kitchen Fully Fitted             |
| Security Electric Blinds                                                                                      | Parking Street                                                                                                | Utilities  Drinkable Water  Gas | <b>Category</b> Bargain          |