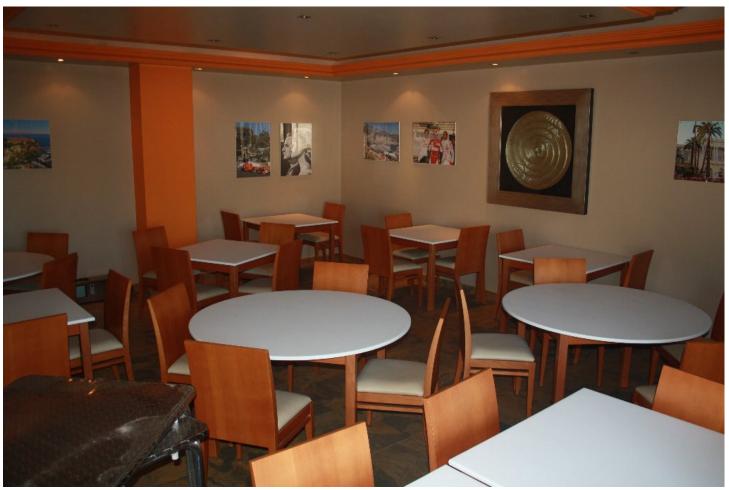

=

2

127 m2

127 m2

Commercial Premises, Estepona, Costa del Sol. Built 127 m², Terrace 150 m², Garden/Plot 127 m². Setting: Beachfront, Commercial Area, Beachside, Close To Shops, Close To Sea, Close To Schools, Urbanisation. Orientation: North East. Condition: Excellent. Climate Control: Air Conditioning. Views: Mountain, Urban. Features: Covered Terrace, Fitted Wardrobes, Near Transport, Private Terrace, ADSL / WIFI, Restaurant On Site, Courtesy Bus. Furniture: Part Furnished. Kitchen: Fully Fitted. Security: Electric Blinds. Parking: Street. Utilities: Drinkable Water, Gas. Category: Bargain.

| Setting  Beachfront  Commercial Area  Beachside  Close To Shops  Close To Sea  Close To Schools  Urbanisation | Orientation North East                                                                                        | Condition Excellent             | Climate Control Air Conditioning |
|---------------------------------------------------------------------------------------------------------------|---------------------------------------------------------------------------------------------------------------|---------------------------------|----------------------------------|
| Views Mountain Urban                                                                                          | Features Covered Terrace Fitted Wardrobes Near Transport Private Terrace WiFi Restaurant On Site Courtesy Bus | Furniture Part Furnished        | Kitchen Fully Fitted             |
| Security Electric Blinds                                                                                      | Parking Street                                                                                                | Utilities  Drinkable Water  Gas | <b>Category</b> Bargain          |