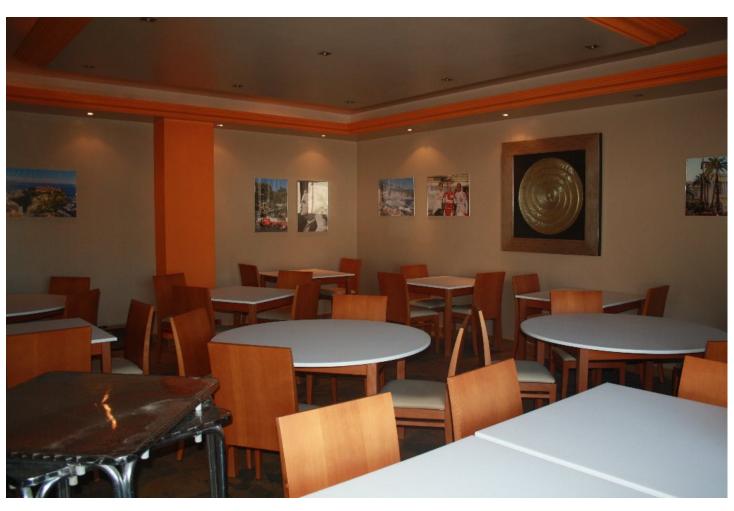

=

2

127 m2

127 m2

Commercial Premises, Estepona, Costa del Sol. Built 127 m², Terrace 150 m², Garden/Plot 127 m². Setting: Beachfront, Commercial Area, Beachside, Close To Shops, Close To Sea, Close To Schools, Urbanisation. Orientation: North East. Condition: Excellent. Climate Control: Air Conditioning. Views: Mountain, Urban. Features: Covered Terrace, Fitted Wardrobes, Near Transport, Private Terrace, ADSL / WIFI, Restaurant On Site, Courtesy Bus. Furniture: Part Furnished. Kitchen: Fully Fitted. Security: Electric Blinds. Parking: Street. Utilities: Drinkable Water, Gas. Category: Bargain.

| Setting  Beachfront  Commercial Area  Beachside  Close To Shops  Close To Sea  Close To Schools  Urbanisation | Orientation North East                                                                                        | Condition Excellent             | Climate Control Air Conditioning |
|---------------------------------------------------------------------------------------------------------------|---------------------------------------------------------------------------------------------------------------|---------------------------------|----------------------------------|
| Views Mountain Urban                                                                                          | Features Covered Terrace Fitted Wardrobes Near Transport Private Terrace WiFi Restaurant On Site Courtesy Bus | Furniture Part Furnished        | Kitchen Fully Fitted             |
| Security Electric Blinds                                                                                      | Parking Street                                                                                                | Utilities  Drinkable Water  Gas | <b>Category</b> Bargain          |