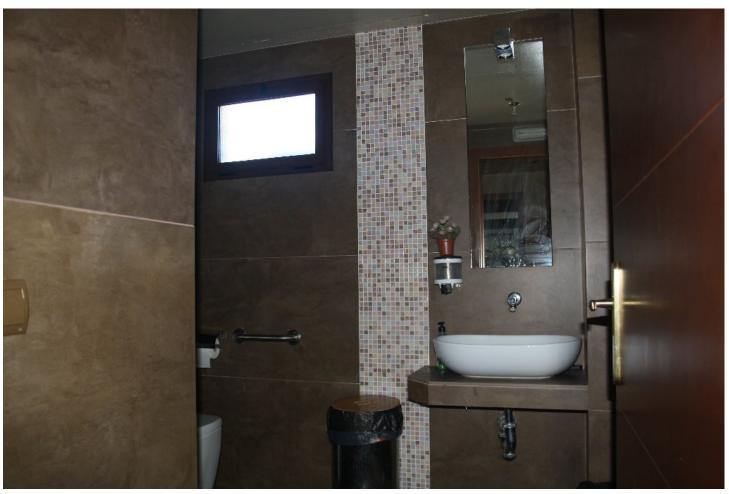

=

2

127 m2

127 m2

Commercial Premises, Estepona, Costa del Sol. Built 127 m², Terrace 150 m², Garden/Plot 127 m². Setting: Beachfront, Commercial Area, Beachside, Close To Shops, Close To Sea, Close To Schools, Urbanisation. Orientation: North East. Condition: Excellent. Climate Control: Air Conditioning. Views: Mountain, Urban. Features: Covered Terrace, Fitted Wardrobes, Near Transport, Private Terrace, ADSL / WIFI, Restaurant On Site, Courtesy Bus. Furniture: Part Furnished. Kitchen: Fully Fitted. Security: Electric Blinds. Parking: Street. Utilities: Drinkable Water, Gas. Category: Bargain.

| Setting  Beachfront  Commercial Area  Beachside  Close To Shops  Close To Sea  Close To Schools  Urbanisation | Orientation North East                                                                                        | Condition Excellent             | Climate Control Air Conditioning |
|---------------------------------------------------------------------------------------------------------------|---------------------------------------------------------------------------------------------------------------|---------------------------------|----------------------------------|
| Views Mountain Urban                                                                                          | Features Covered Terrace Fitted Wardrobes Near Transport Private Terrace WiFi Restaurant On Site Courtesy Bus | Furniture Part Furnished        | Kitchen Fully Fitted             |
| Security Electric Blinds                                                                                      | Parking Street                                                                                                | Utilities  Drinkable Water  Gas | <b>Category</b> Bargain          |