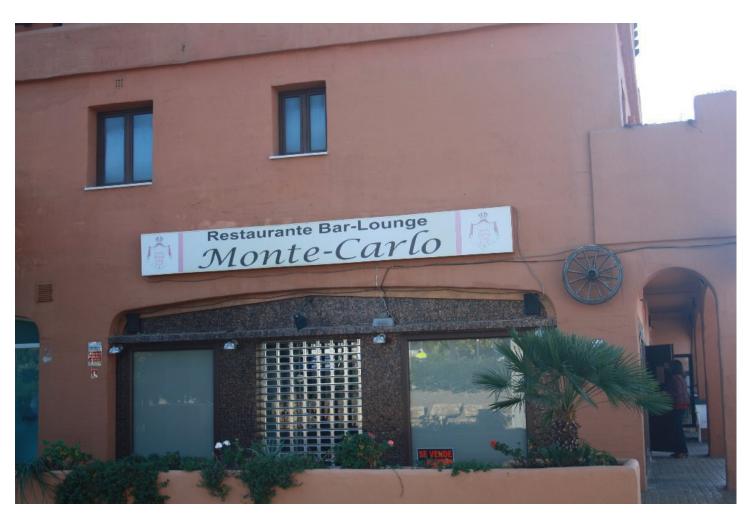

=

2

127 m2

127 m2

Commercial Premises, Estepona, Costa del Sol. Built 127 m², Terrace 150 m², Garden/Plot 127 m². Setting: Beachfront, Commercial Area, Beachside, Close To Shops, Close To Sea, Close To Schools, Urbanisation. Orientation: North East. Condition: Excellent. Climate Control: Air Conditioning. Views: Mountain, Urban. Features: Covered Terrace, Fitted Wardrobes, Near Transport, Private Terrace, ADSL / WIFI, Restaurant On Site, Courtesy Bus. Furniture: Part Furnished. Kitchen: Fully Fitted. Security: Electric Blinds. Parking: Street. Utilities: Drinkable Water, Gas. Category: Bargain.

| Setting  Beachfront  Commercial Area  Beachside  Close To Shops  Close To Sea  Close To Schools  Urbanisation | Orientation North East                                                                                        | Condition Excellent             | Climate Control Air Conditioning |
|---------------------------------------------------------------------------------------------------------------|---------------------------------------------------------------------------------------------------------------|---------------------------------|----------------------------------|
| Views Mountain Urban                                                                                          | Features Covered Terrace Fitted Wardrobes Near Transport Private Terrace WiFi Restaurant On Site Courtesy Bus | Furniture Part Furnished        | Kitchen Fully Fitted             |
| Security Electric Blinds                                                                                      | Parking Street                                                                                                | Utilities  Drinkable Water  Gas | <b>Category</b> Bargain          |