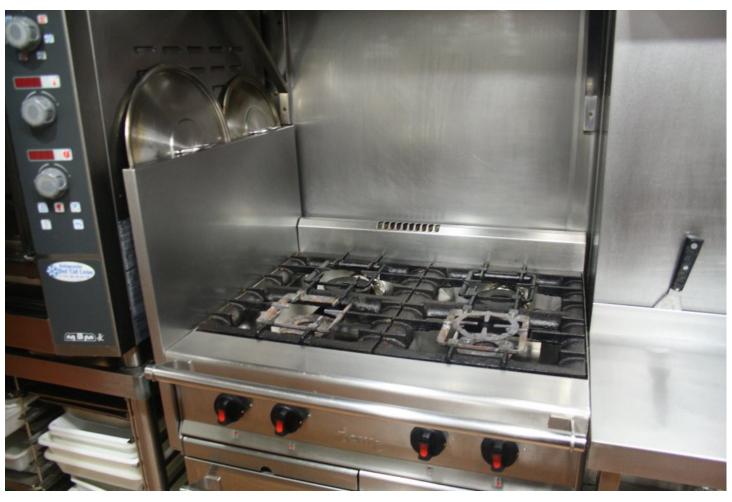

=

2

127 m2

127 m2

Commercial Premises, Estepona, Costa del Sol. Built 127 m², Terrace 150 m², Garden/Plot 127 m². Setting: Beachfront, Commercial Area, Beachside, Close To Shops, Close To Sea, Close To Schools, Urbanisation. Orientation: North East. Condition: Excellent. Climate Control: Air Conditioning. Views: Mountain, Urban. Features: Covered Terrace, Fitted Wardrobes, Near Transport, Private Terrace, ADSL / WIFI, Restaurant On Site, Courtesy Bus. Furniture: Part Furnished. Kitchen: Fully Fitted. Security: Electric Blinds. Parking: Street. Utilities: Drinkable Water, Gas. Category: Bargain.

| Setting  Beachfront  Commercial Area  Beachside  Close To Shops  Close To Sea  Close To Schools  Urbanisation | Orientation North East                                                                                        | Condition Excellent             | Climate Control Air Conditioning |
|---------------------------------------------------------------------------------------------------------------|---------------------------------------------------------------------------------------------------------------|---------------------------------|----------------------------------|
| Views Mountain Urban                                                                                          | Features Covered Terrace Fitted Wardrobes Near Transport Private Terrace WiFi Restaurant On Site Courtesy Bus | Furniture Part Furnished        | Kitchen Fully Fitted             |
| Security Electric Blinds                                                                                      | Parking Street                                                                                                | Utilities  Drinkable Water  Gas | <b>Category</b> Bargain          |