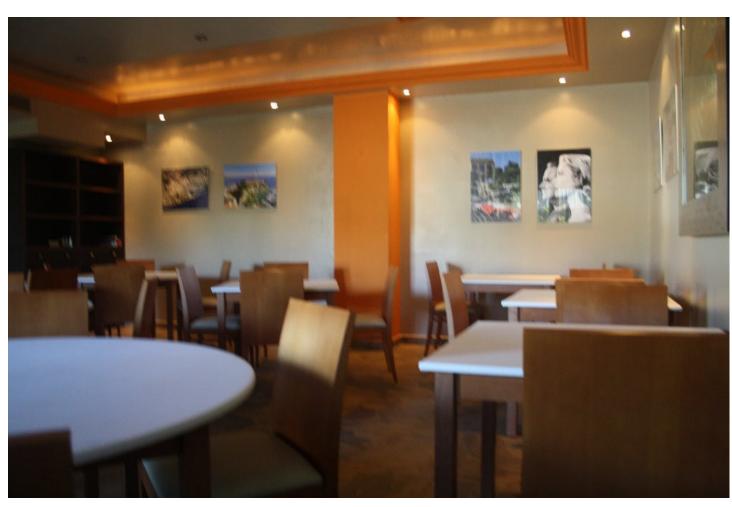

=

2

127 m2

127 m2

Commercial Premises, Estepona, Costa del Sol. Built 127 m², Terrace 150 m², Garden/Plot 127 m². Setting: Beachfront, Commercial Area, Beachside, Close To Shops, Close To Sea, Close To Schools, Urbanisation. Orientation: North East. Condition: Excellent. Climate Control: Air Conditioning. Views: Mountain, Urban. Features: Covered Terrace, Fitted Wardrobes, Near Transport, Private Terrace, ADSL / WIFI, Restaurant On Site, Courtesy Bus. Furniture: Part Furnished. Kitchen: Fully Fitted. Security: Electric Blinds. Parking: Street. Utilities: Drinkable Water, Gas. Category: Bargain.

| Setting  Beachfront  Commercial Area  Beachside  Close To Shops  Close To Sea  Close To Schools  Urbanisation | Orientation North East                                                                                        | Condition Excellent             | Climate Control Air Conditioning |
|---------------------------------------------------------------------------------------------------------------|---------------------------------------------------------------------------------------------------------------|---------------------------------|----------------------------------|
| Views Mountain Urban                                                                                          | Features Covered Terrace Fitted Wardrobes Near Transport Private Terrace WiFi Restaurant On Site Courtesy Bus | Furniture Part Furnished        | Kitchen Fully Fitted             |
| Security Electric Blinds                                                                                      | Parking Street                                                                                                | Utilities  Drinkable Water  Gas | <b>Category</b> Bargain          |