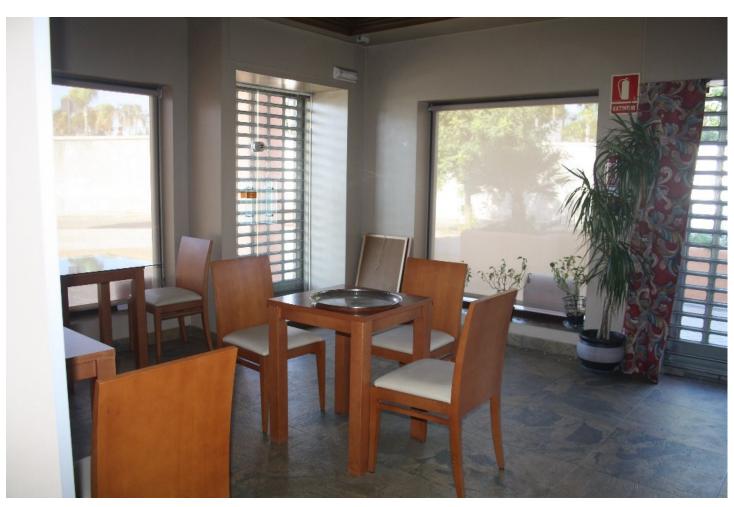

=

2

127 m2

127 m2

Commercial Premises, Estepona, Costa del Sol. Built 127 m², Terrace 150 m², Garden/Plot 127 m². Setting: Beachfront, Commercial Area, Beachside, Close To Shops, Close To Sea, Close To Schools, Urbanisation. Orientation: North East. Condition: Excellent. Climate Control: Air Conditioning. Views: Mountain, Urban. Features: Covered Terrace, Fitted Wardrobes, Near Transport, Private Terrace, ADSL / WIFI, Restaurant On Site, Courtesy Bus. Furniture: Part Furnished. Kitchen: Fully Fitted. Security: Electric Blinds. Parking: Street. Utilities: Drinkable Water, Gas. Category: Bargain.

| Setting  Beachfront  Commercial Area  Beachside  Close To Shops  Close To Sea  Close To Schools  Urbanisation | Orientation North East                                                                                        | Condition Excellent             | Climate Control Air Conditioning |
|---------------------------------------------------------------------------------------------------------------|---------------------------------------------------------------------------------------------------------------|---------------------------------|----------------------------------|
| Views Mountain Urban                                                                                          | Features Covered Terrace Fitted Wardrobes Near Transport Private Terrace WiFi Restaurant On Site Courtesy Bus | Furniture Part Furnished        | Kitchen Fully Fitted             |
| Security Electric Blinds                                                                                      | Parking Street                                                                                                | Utilities  Drinkable Water  Gas | <b>Category</b> Bargain          |