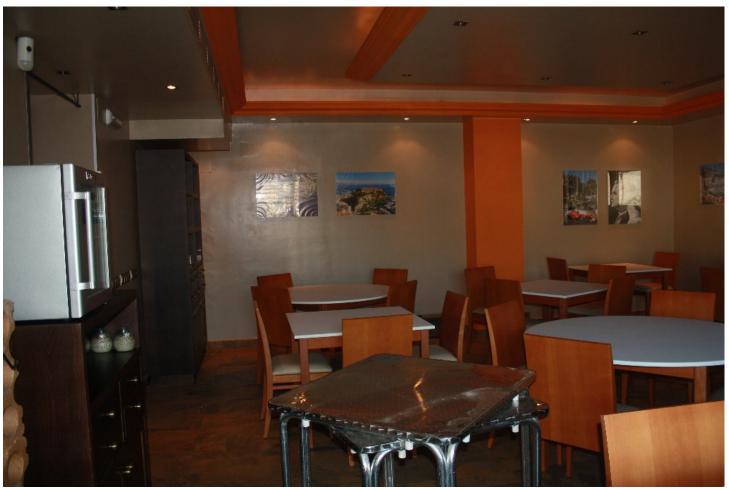

=

2

127 m2

127 m2

Commercial Premises, Estepona, Costa del Sol. Built 127 m², Terrace 150 m², Garden/Plot 127 m². Setting: Beachfront, Commercial Area, Beachside, Close To Shops, Close To Sea, Close To Schools, Urbanisation. Orientation: North East. Condition: Excellent. Climate Control: Air Conditioning. Views: Mountain, Urban. Features: Covered Terrace, Fitted Wardrobes, Near Transport, Private Terrace, ADSL / WIFI, Restaurant On Site, Courtesy Bus. Furniture: Part Furnished. Kitchen: Fully Fitted. Security: Electric Blinds. Parking: Street. Utilities: Drinkable Water, Gas. Category: Bargain.

| Setting  Beachfront  Commercial Area  Beachside  Close To Shops  Close To Sea  Close To Schools  Urbanisation | Orientation North East                                                                                        | Condition Excellent             | Climate Control Air Conditioning |
|---------------------------------------------------------------------------------------------------------------|---------------------------------------------------------------------------------------------------------------|---------------------------------|----------------------------------|
| Views Mountain Urban                                                                                          | Features Covered Terrace Fitted Wardrobes Near Transport Private Terrace WiFi Restaurant On Site Courtesy Bus | Furniture Part Furnished        | Kitchen Fully Fitted             |
| Security Electric Blinds                                                                                      | Parking Street                                                                                                | Utilities  Drinkable Water  Gas | <b>Category</b> Bargain          |