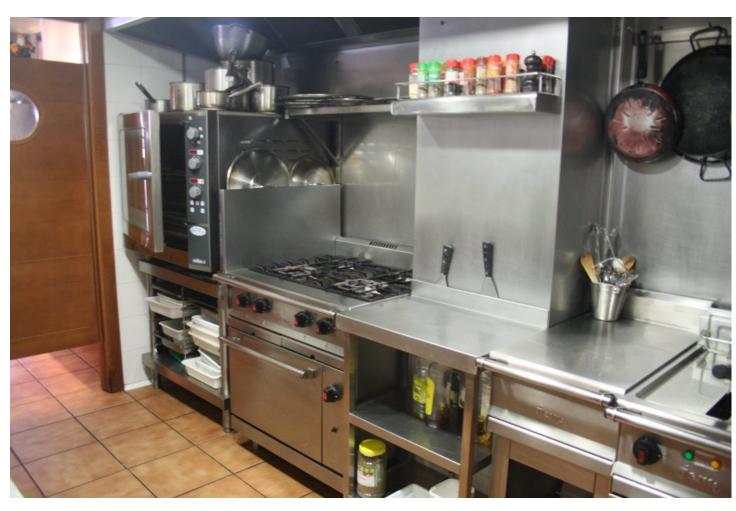

=

2

127 m2

127 m2

Commercial Premises, Estepona, Costa del Sol. Built 127 m², Terrace 150 m², Garden/Plot 127 m². Setting: Beachfront, Commercial Area, Beachside, Close To Shops, Close To Sea, Close To Schools, Urbanisation. Orientation: North East. Condition: Excellent. Climate Control: Air Conditioning. Views: Mountain, Urban. Features: Covered Terrace, Fitted Wardrobes, Near Transport, Private Terrace, ADSL / WIFI, Restaurant On Site, Courtesy Bus. Furniture: Part Furnished. Kitchen: Fully Fitted. Security: Electric Blinds. Parking: Street. Utilities: Drinkable Water, Gas. Category: Bargain.

| Setting  Beachfront  Commercial Area  Beachside  Close To Shops  Close To Sea  Close To Schools  Urbanisation | Orientation North East                                                                                        | Condition Excellent             | Climate Control Air Conditioning |
|---------------------------------------------------------------------------------------------------------------|---------------------------------------------------------------------------------------------------------------|---------------------------------|----------------------------------|
| Views Mountain Urban                                                                                          | Features Covered Terrace Fitted Wardrobes Near Transport Private Terrace WiFi Restaurant On Site Courtesy Bus | Furniture Part Furnished        | Kitchen Fully Fitted             |
| Security Electric Blinds                                                                                      | Parking Street                                                                                                | Utilities  Drinkable Water  Gas | <b>Category</b> Bargain          |