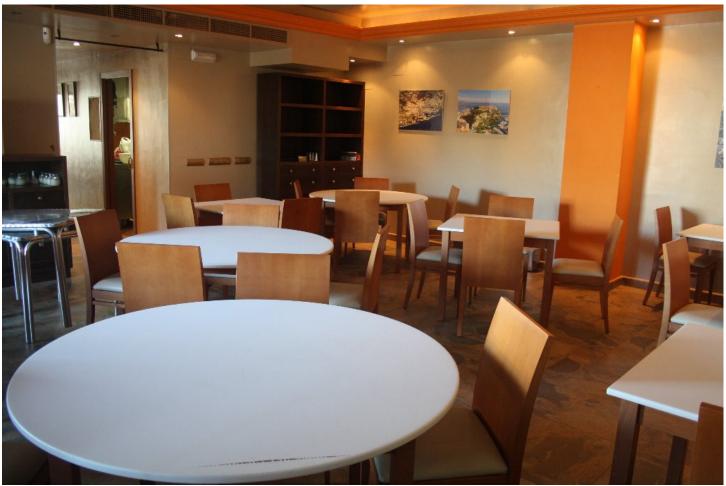

=

2

127 m2

127 m2

Commercial Premises, Estepona, Costa del Sol. Built 127 m², Terrace 150 m², Garden/Plot 127 m². Setting: Beachfront, Commercial Area, Beachside, Close To Shops, Close To Sea, Close To Schools, Urbanisation. Orientation: North East. Condition: Excellent. Climate Control: Air Conditioning. Views: Mountain, Urban. Features: Covered Terrace, Fitted Wardrobes, Near Transport, Private Terrace, ADSL / WIFI, Restaurant On Site, Courtesy Bus. Furniture: Part Furnished. Kitchen: Fully Fitted. Security: Electric Blinds. Parking: Street. Utilities: Drinkable Water, Gas. Category: Bargain.

| Setting  Beachfront  Commercial Area  Beachside  Close To Shops  Close To Sea  Close To Schools  Urbanisation | Orientation North East                                                                                        | Condition Excellent             | Climate Control Air Conditioning |
|---------------------------------------------------------------------------------------------------------------|---------------------------------------------------------------------------------------------------------------|---------------------------------|----------------------------------|
| Views Mountain Urban                                                                                          | Features Covered Terrace Fitted Wardrobes Near Transport Private Terrace WiFi Restaurant On Site Courtesy Bus | Furniture Part Furnished        | Kitchen Fully Fitted             |
| Security Electric Blinds                                                                                      | Parking Street                                                                                                | Utilities  Drinkable Water  Gas | <b>Category</b> Bargain          |