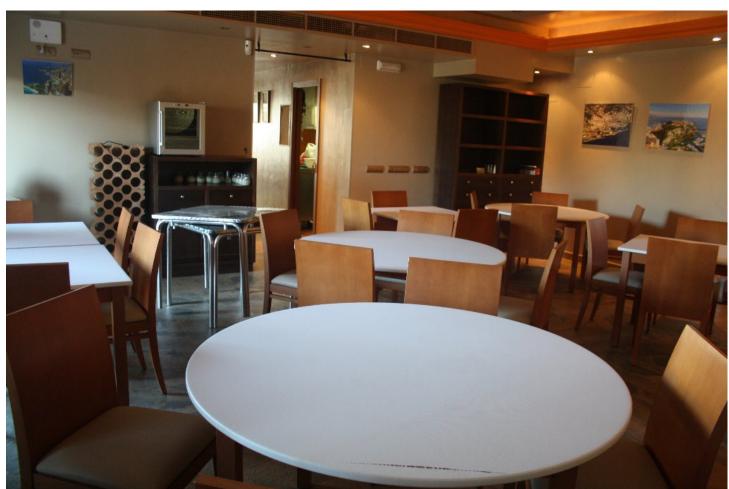

=

2

127 m2

127 m2

Commercial Premises, Estepona, Costa del Sol. Built 127 m², Terrace 150 m², Garden/Plot 127 m². Setting: Beachfront, Commercial Area, Beachside, Close To Shops, Close To Sea, Close To Schools, Urbanisation. Orientation: North East. Condition: Excellent. Climate Control: Air Conditioning. Views: Mountain, Urban. Features: Covered Terrace, Fitted Wardrobes, Near Transport, Private Terrace, ADSL / WIFI, Restaurant On Site, Courtesy Bus. Furniture: Part Furnished. Kitchen: Fully Fitted. Security: Electric Blinds. Parking: Street. Utilities: Drinkable Water, Gas. Category: Bargain.

| Setting  Beachfront  Commercial Area  Beachside  Close To Shops  Close To Sea  Close To Schools  Urbanisation | Orientation North East                                                                                        | Condition Excellent             | Climate Control Air Conditioning |
|---------------------------------------------------------------------------------------------------------------|---------------------------------------------------------------------------------------------------------------|---------------------------------|----------------------------------|
| Views Mountain Urban                                                                                          | Features Covered Terrace Fitted Wardrobes Near Transport Private Terrace WiFi Restaurant On Site Courtesy Bus | Furniture Part Furnished        | Kitchen Fully Fitted             |
| Security Electric Blinds                                                                                      | Parking Street                                                                                                | Utilities  Drinkable Water  Gas | <b>Category</b> Bargain          |