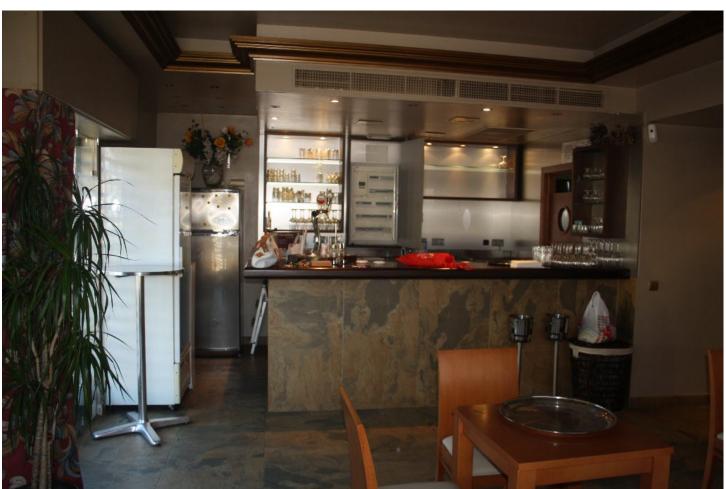

=

2

127 m2

127 m2

Commercial Premises, Estepona, Costa del Sol. Built 127 m², Terrace 150 m², Garden/Plot 127 m². Setting: Beachfront, Commercial Area, Beachside, Close To Shops, Close To Sea, Close To Schools, Urbanisation. Orientation: North East. Condition: Excellent. Climate Control: Air Conditioning. Views: Mountain, Urban. Features: Covered Terrace, Fitted Wardrobes, Near Transport, Private Terrace, ADSL / WIFI, Restaurant On Site, Courtesy Bus. Furniture: Part Furnished. Kitchen: Fully Fitted. Security: Electric Blinds. Parking: Street. Utilities: Drinkable Water, Gas. Category: Bargain.

| Setting  Beachfront  Commercial Area  Beachside  Close To Shops  Close To Sea  Close To Schools  Urbanisation | Orientation North East                                                                                        | Condition Excellent             | Climate Control Air Conditioning |
|---------------------------------------------------------------------------------------------------------------|---------------------------------------------------------------------------------------------------------------|---------------------------------|----------------------------------|
| Views Mountain Urban                                                                                          | Features Covered Terrace Fitted Wardrobes Near Transport Private Terrace WiFi Restaurant On Site Courtesy Bus | Furniture Part Furnished        | Kitchen Fully Fitted             |
| Security Electric Blinds                                                                                      | Parking Street                                                                                                | Utilities  Drinkable Water  Gas | <b>Category</b> Bargain          |