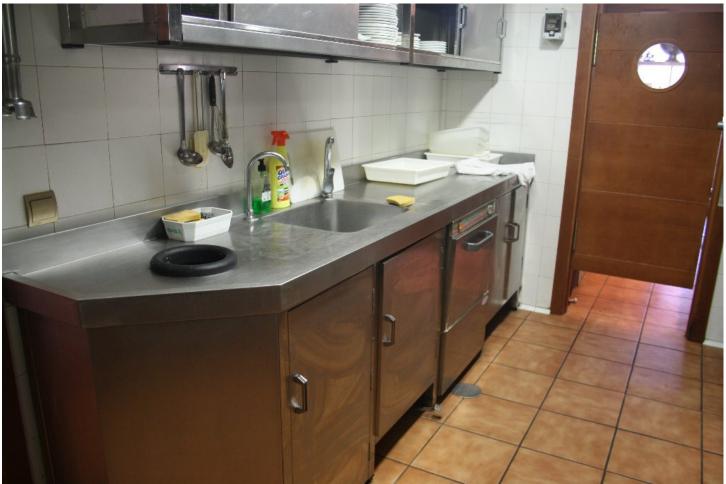

=

2

127 m2

127 m2

Commercial Premises, Estepona, Costa del Sol. Built 127 m², Terrace 150 m², Garden/Plot 127 m². Setting: Beachfront, Commercial Area, Beachside, Close To Shops, Close To Sea, Close To Schools, Urbanisation. Orientation: North East. Condition: Excellent. Climate Control: Air Conditioning. Views: Mountain, Urban. Features: Covered Terrace, Fitted Wardrobes, Near Transport, Private Terrace, ADSL / WIFI, Restaurant On Site, Courtesy Bus. Furniture: Part Furnished. Kitchen: Fully Fitted. Security: Electric Blinds. Parking: Street. Utilities: Drinkable Water, Gas. Category: Bargain.

| Setting  Beachfront  Commercial Area  Beachside  Close To Shops  Close To Sea  Close To Schools  Urbanisation | Orientation North East                                                                                        | Condition Excellent             | Climate Control Air Conditioning |
|---------------------------------------------------------------------------------------------------------------|---------------------------------------------------------------------------------------------------------------|---------------------------------|----------------------------------|
| Views Mountain Urban                                                                                          | Features Covered Terrace Fitted Wardrobes Near Transport Private Terrace WiFi Restaurant On Site Courtesy Bus | Furniture Part Furnished        | Kitchen Fully Fitted             |
| Security Electric Blinds                                                                                      | Parking Street                                                                                                | Utilities  Drinkable Water  Gas | <b>Category</b> Bargain          |