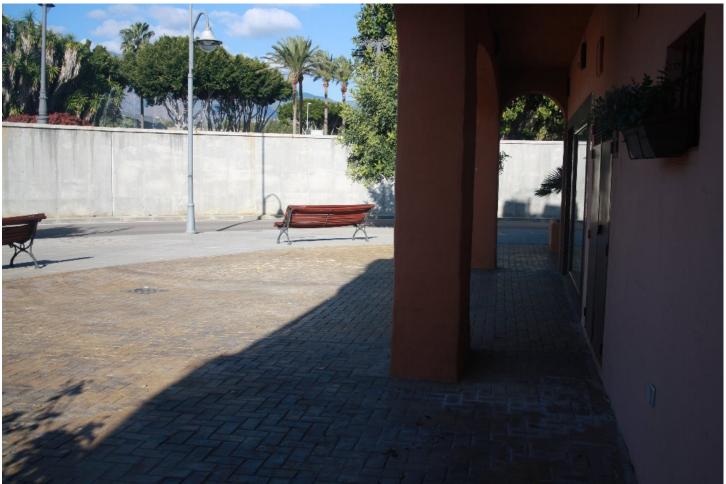

=

2

127 m2

127 m2

Commercial Premises, Estepona, Costa del Sol. Built 127 m², Terrace 150 m², Garden/Plot 127 m². Setting: Beachfront, Commercial Area, Beachside, Close To Shops, Close To Sea, Close To Schools, Urbanisation. Orientation: North East. Condition: Excellent. Climate Control: Air Conditioning. Views: Mountain, Urban. Features: Covered Terrace, Fitted Wardrobes, Near Transport, Private Terrace, ADSL / WIFI, Restaurant On Site, Courtesy Bus. Furniture: Part Furnished. Kitchen: Fully Fitted. Security: Electric Blinds. Parking: Street. Utilities: Drinkable Water, Gas. Category: Bargain.

| Setting  Beachfront  Commercial Area  Beachside  Close To Shops  Close To Sea  Close To Schools  Urbanisation | Orientation North East                                                                                        | Condition Excellent             | Climate Control Air Conditioning |
|---------------------------------------------------------------------------------------------------------------|---------------------------------------------------------------------------------------------------------------|---------------------------------|----------------------------------|
| Views Mountain Urban                                                                                          | Features Covered Terrace Fitted Wardrobes Near Transport Private Terrace WiFi Restaurant On Site Courtesy Bus | Furniture Part Furnished        | Kitchen Fully Fitted             |
| Security Electric Blinds                                                                                      | Parking Street                                                                                                | Utilities  Drinkable Water  Gas | <b>Category</b> Bargain          |