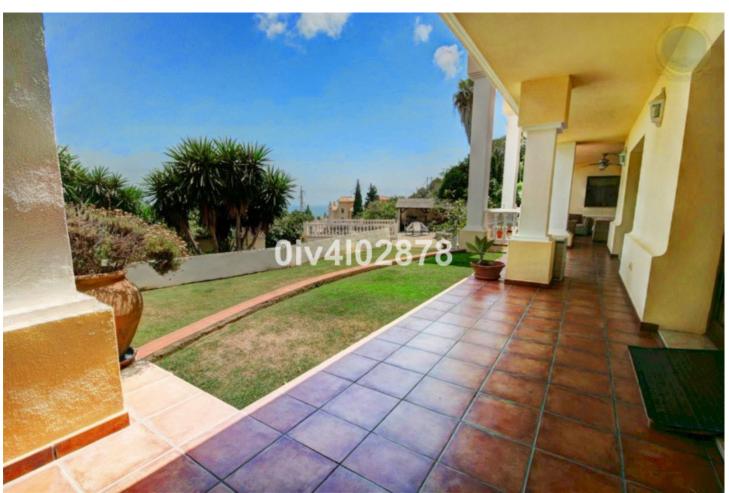

2780 m2

Special opportunity to acquire a very large property with separate outbuildings and very generous grounds, all within close proximity to the charming Pueblo of Benalmádena. Fitted with champagne marble finish and underfloor heating, facilitated by solar panels. On entering the grounds of the villa, one cant help but notice the established gardens and trees along with the charming outdoor areas surrounded by lovely views to country and sea. On entering the main house on ground floor there is a hall, which leads to large lounge-diner (access to terrace), formal independent dining room (access to terrace), cloakroom, independent kitchen (access to large patio/utility area, tv room, 2 bedrooms (one en suite and both with access to terrace). On upper floor, most bedrooms have access to main terrace. Very large main bedroom suite with lounge ,shower/bathroom, walk in wardrobe area, and sauna. Three further bedrooms, all with en suite bathrooms. Outbuilding No1: 3 bedroom independent house with 2 bathrooms, Outbuilding No2: independent 1 bed unit with bathroom. In addition there is an independent garage with storage room, a large swimming pool of 64m2, with adjacent porche area of 31m2. Further to this there are large grounds upon which there is probably sufficient space for a tennis court. Viewings are highly recommended!

| Setting          | Orientation      | Pool    | Climate Control  |
|------------------|------------------|---------|------------------|
| Mountain Pueblo  | ✓ South          | Private | Air Conditioning |
| Close To Shops   |                  |         |                  |
| Close To Schools |                  |         |                  |
| Views            | Features         | Garden  | Parking          |
| <b>✓</b> Sea     | Fitted Wardrobes | Private | <b>✓</b> Garage  |
| <b>✓</b> Garden  | Marble Flooring  |         | More Than One    |