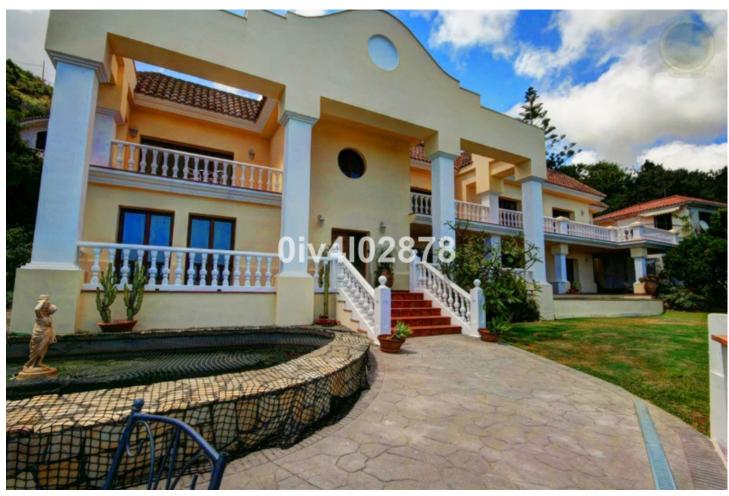

2780 m2

Special opportunity to acquire a very large property with separate outbuildings and very generous grounds, all within close proximity to the charming Pueblo of Benalmádena. Fitted with champagne marble finish and underfloor heating, facilitated by solar panels. On entering the grounds of the villa, one cant help but notice the established gardens and trees along with the charming outdoor areas surrounded by lovely views to country and sea. On entering the main house on ground floor there is a hall, which leads to large lounge-diner (access to terrace), formal independent dining room (access to terrace), cloakroom, independent kitchen (access to large patio/utility area, tv room, 2 bedrooms (one en suite and both with access to terrace). On upper floor, most bedrooms have access to main terrace. Very large main bedroom suite with lounge ,shower/bathroom, walk in wardrobe area, and sauna. Three further bedrooms, all with en suite bathrooms. Outbuilding No1: 3 bedroom independent house with 2 bathrooms, Outbuilding No2: independent 1 bed unit with bathroom. In addition there is an independent garage with storage room, a large swimming pool of 64m2, with adjacent porche area of 31m2. Further to this there are large grounds upon which there is probably sufficient space for a tennis court. Viewings are highly recommended!