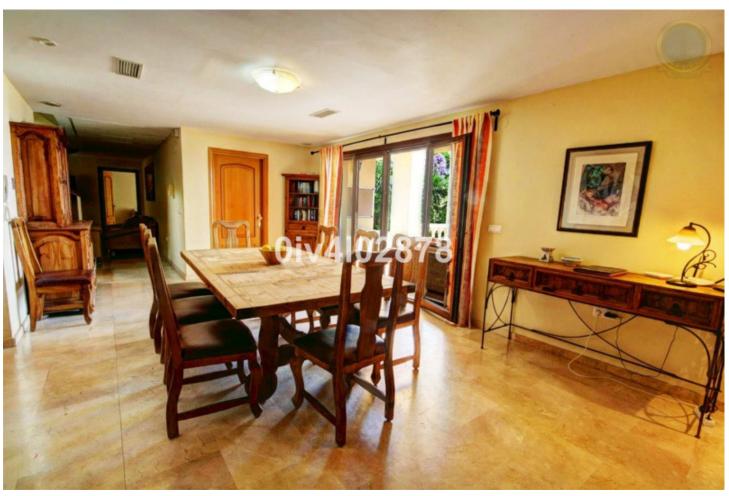

2780 m2

Special opportunity to acquire a very large property with separate outbuildings and very generous grounds, all within close proximity to the charming Pueblo of Benalmádena. Fitted with champagne marble finish and underfloor heating, facilitated by solar panels. On entering the grounds of the villa, one cant help but notice the established gardens and trees along with the charming outdoor areas surrounded by lovely views to country and sea. On entering the main house on ground floor there is a hall, which leads to large lounge-diner (access to terrace), formal independent dining room (access to terrace), cloakroom, independent kitchen (access to large patio/utility area, tv room, 2 bedrooms (one en suite and both with access to terrace). On upper floor, most bedrooms have access to main terrace. Very large main bedroom suite with lounge ,shower/bathroom, walk in wardrobe area, and sauna. Three further bedrooms, all with en suite bathrooms. Outbuilding No1: 3 bedroom independent house with 2 bathrooms, Outbuilding No2: independent 1 bed unit with bathroom. In addition there is an independent garage with storage room, a large swimming pool of 64m2, with adjacent porche area of 31m2. Further to this there are large grounds upon which there is probably sufficient space for a tennis court. Viewings are highly recommended!