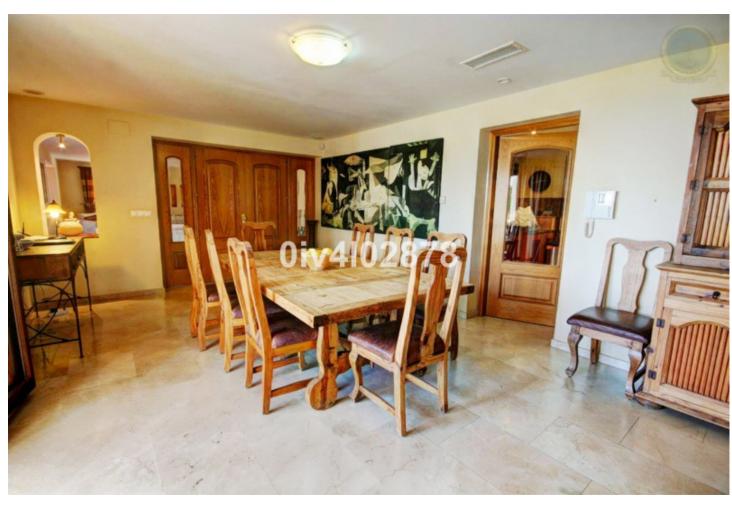

2780 m2

Special opportunity to acquire a very large property with separate outbuildings and very generous grounds, all within close proximity to the charming Pueblo of Benalmádena. Fitted with champagne marble finish and underfloor heating, facilitated by solar panels. On entering the grounds of the villa, one cant help but notice the established gardens and trees along with the charming outdoor areas surrounded by lovely views to country and sea. On entering the main house on ground floor there is a hall, which leads to large lounge-diner (access to terrace), formal independent dining room (access to terrace), cloakroom, independent kitchen (access to large patio/utility area, tv room, 2 bedrooms (one en suite and both with access to terrace). On upper floor, most bedrooms have access to main terrace. Very large main bedroom suite with lounge ,shower/bathroom, walk in wardrobe area, and sauna. Three further bedrooms, all with en suite bathrooms. Outbuilding No1: 3 bedroom independent house with 2 bathrooms, Outbuilding No2: independent 1 bed unit with bathroom. In addition there is an independent garage with storage room, a large swimming pool of 64m2, with adjacent porche area of 31m2. Further to this there are large grounds upon which there is probably sufficient space for a tennis court. Viewings are highly recommended!