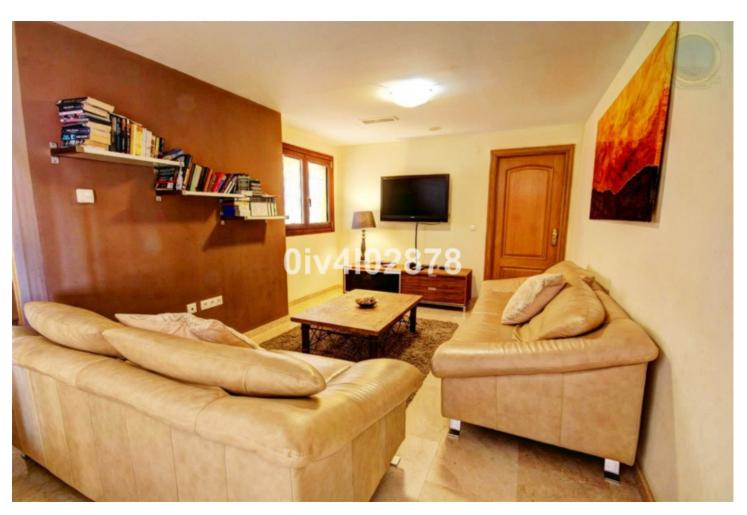

2780 m2

Special opportunity to acquire a very large property with separate outbuildings and very generous grounds, all within close proximity to the charming Pueblo of Benalmádena. Fitted with champagne marble finish and underfloor heating, facilitated by solar panels. On entering the grounds of the villa, one cant help but notice the established gardens and trees along with the charming outdoor areas surrounded by lovely views to country and sea. On entering the main house on ground floor there is a hall, which leads to large lounge-diner (access to terrace), formal independent dining room (access to terrace), cloakroom, independent kitchen (access to large patio/utility area, tv room, 2 bedrooms (one en suite and both with access to terrace). On upper floor, most bedrooms have access to main terrace. Very large main bedroom suite with lounge ,shower/bathroom, walk in wardrobe area, and sauna. Three further bedrooms, all with en suite bathrooms. Outbuilding No1: 3 bedroom independent house with 2 bathrooms, Outbuilding No2: independent 1 bed unit with bathroom. In addition there is an independent garage with storage room, a large swimming pool of 64m2, with adjacent porche area of 31m2. Further to this there are large grounds upon which there is probably sufficient space for a tennis court. Viewings are highly recommended!