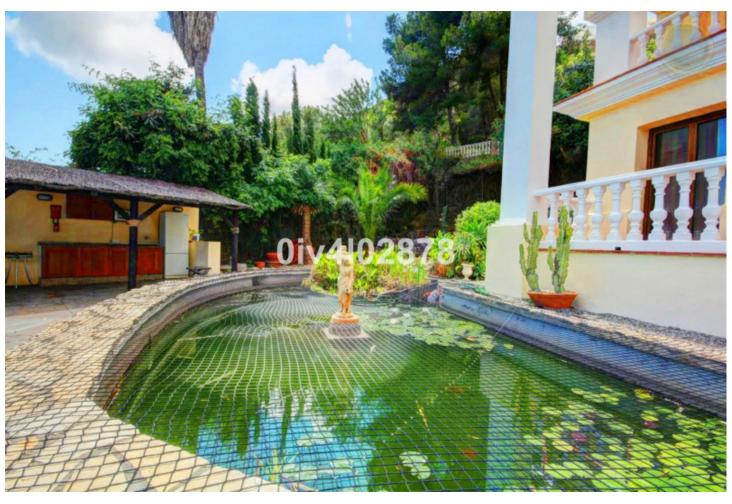

2780 m2

Special opportunity to acquire a very large property with separate outbuildings and very generous grounds, all within close proximity to the charming Pueblo of Benalmádena. Fitted with champagne marble finish and underfloor heating, facilitated by solar panels. On entering the grounds of the villa, one cant help but notice the established gardens and trees along with the charming outdoor areas surrounded by lovely views to country and sea. On entering the main house on ground floor there is a hall, which leads to large lounge-diner (access to terrace), formal independent dining room (access to terrace), cloakroom, independent kitchen (access to large patio/utility area, tv room, 2 bedrooms (one en suite and both with access to terrace). On upper floor, most bedrooms have access to main terrace. Very large main bedroom suite with lounge ,shower/bathroom, walk in wardrobe area, and sauna. Three further bedrooms, all with en suite bathrooms. Outbuilding No1: 3 bedroom independent house with 2 bathrooms, Outbuilding No2: independent 1 bed unit with bathroom. In addition there is an independent garage with storage room, a large swimming pool of 64m2, with adjacent porche area of 31m2. Further to this there are large grounds upon which there is probably sufficient space for a tennis court. Viewings are highly recommended!

| Setting          | Orientation      | Pool    | Climate Control  |
|------------------|------------------|---------|------------------|
| Mountain Pueblo  | ✓ South          | Private | Air Conditioning |
| Close To Shops   |                  |         |                  |
| Close To Schools |                  |         |                  |
| Views            | Features         | Garden  | Parking          |
| <b>✓</b> Sea     | Fitted Wardrobes | Private | <b>✓</b> Garage  |
| <b>✓</b> Garden  | Marble Flooring  |         | More Than One    |