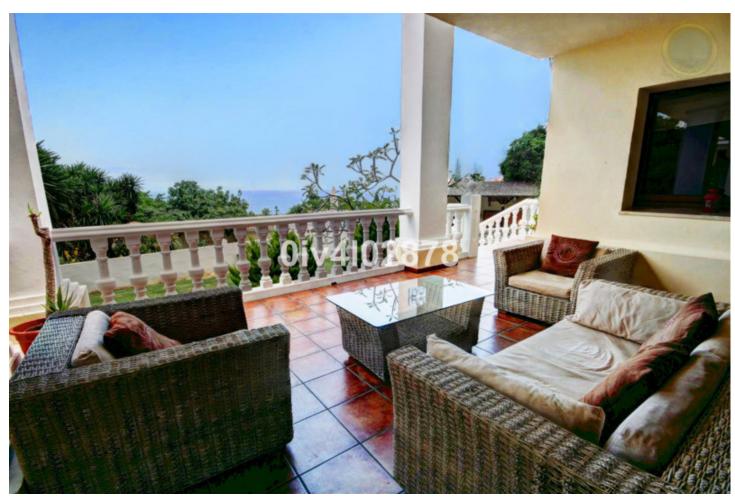

2780 m2

Special opportunity to acquire a very large property with separate outbuildings and very generous grounds, all within close proximity to the charming Pueblo of Benalmádena. Fitted with champagne marble finish and underfloor heating, facilitated by solar panels. On entering the grounds of the villa, one cant help but notice the established gardens and trees along with the charming outdoor areas surrounded by lovely views to country and sea. On entering the main house on ground floor there is a hall, which leads to large lounge-diner (access to terrace), formal independent dining room (access to terrace), cloakroom, independent kitchen (access to large patio/utility area, tv room, 2 bedrooms (one en suite and both with access to terrace). On upper floor, most bedrooms have access to main terrace. Very large main bedroom suite with lounge ,shower/bathroom, walk in wardrobe area, and sauna. Three further bedrooms, all with en suite bathrooms. Outbuilding No1: 3 bedroom independent house with 2 bathrooms, Outbuilding No2: independent 1 bed unit with bathroom. In addition there is an independent garage with storage room, a large swimming pool of 64m2, with adjacent porche area of 31m2. Further to this there are large grounds upon which there is probably sufficient space for a tennis court. Viewings are highly recommended!

| Setting          | Orientation      | Pool    | Climate Control  |
|------------------|------------------|---------|------------------|
| Mountain Pueblo  | ✓ South          | Private | Air Conditioning |
| Close To Shops   |                  |         |                  |
| Close To Schools |                  |         |                  |
| Views            | Features         | Garden  | Parking          |
| <b>✓</b> Sea     | Fitted Wardrobes | Private | <b>✓</b> Garage  |
| <b>✓</b> Garden  | Marble Flooring  |         | More Than One    |