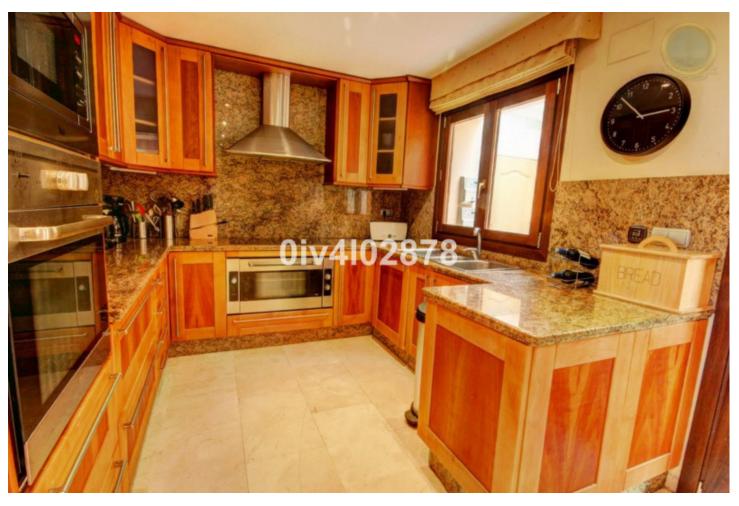

2780 m2

Special opportunity to acquire a very large property with separate outbuildings and very generous grounds, all within close proximity to the charming Pueblo of Benalmádena. Fitted with champagne marble finish and underfloor heating, facilitated by solar panels. On entering the grounds of the villa, one cant help but notice the established gardens and trees along with the charming outdoor areas surrounded by lovely views to country and sea. On entering the main house on ground floor there is a hall, which leads to large lounge-diner (access to terrace), formal independent dining room (access to terrace), cloakroom, independent kitchen (access to large patio/utility area, tv room, 2 bedrooms (one en suite and both with access to terrace). On upper floor, most bedrooms have access to main terrace. Very large main bedroom suite with lounge ,shower/bathroom, walk in wardrobe area, and sauna. Three further bedrooms, all with en suite bathrooms. Outbuilding No1: 3 bedroom independent house with 2 bathrooms, Outbuilding No2: independent 1 bed unit with bathroom. In addition there is an independent garage with storage room, a large swimming pool of 64m2, with adjacent porche area of 31m2. Further to this there are large grounds upon which there is probably sufficient space for a tennis court. Viewings are highly recommended!