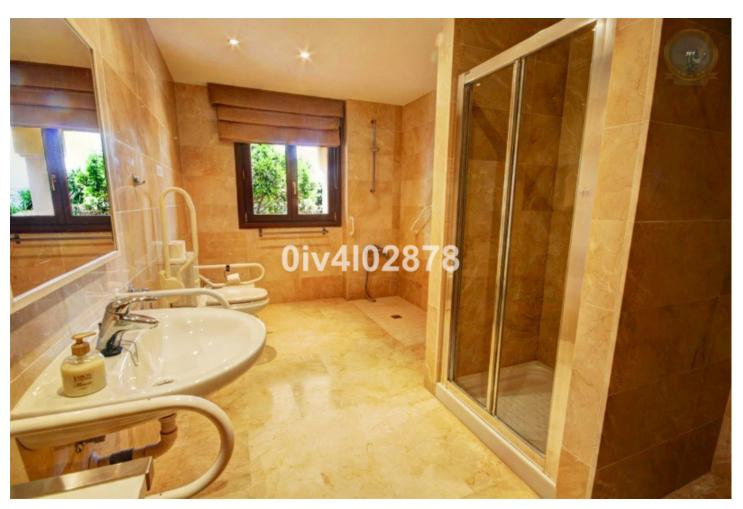

2780 m2

Special opportunity to acquire a very large property with separate outbuildings and very generous grounds, all within close proximity to the charming Pueblo of Benalmádena. Fitted with champagne marble finish and underfloor heating, facilitated by solar panels. On entering the grounds of the villa, one cant help but notice the established gardens and trees along with the charming outdoor areas surrounded by lovely views to country and sea. On entering the main house on ground floor there is a hall, which leads to large lounge-diner (access to terrace), formal independent dining room (access to terrace), cloakroom, independent kitchen (access to large patio/utility area, tv room, 2 bedrooms (one en suite and both with access to terrace). On upper floor, most bedrooms have access to main terrace. Very large main bedroom suite with lounge ,shower/bathroom, walk in wardrobe area, and sauna. Three further bedrooms, all with en suite bathrooms. Outbuilding No1: 3 bedroom independent house with 2 bathrooms, Outbuilding No2: independent 1 bed unit with bathroom. In addition there is an independent garage with storage room, a large swimming pool of 64m2, with adjacent porche area of 31m2. Further to this there are large grounds upon which there is probably sufficient space for a tennis court. Viewings are highly recommended!