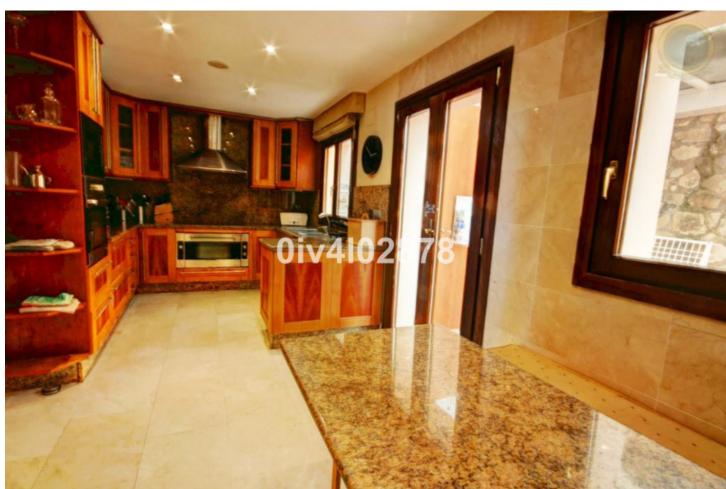

2780 m2

Special opportunity to acquire a very large property with separate outbuildings and very generous grounds, all within close proximity to the charming Pueblo of Benalmádena. Fitted with champagne marble finish and underfloor heating, facilitated by solar panels. On entering the grounds of the villa, one cant help but notice the established gardens and trees along with the charming outdoor areas surrounded by lovely views to country and sea. On entering the main house on ground floor there is a hall, which leads to large lounge-diner (access to terrace), formal independent dining room (access to terrace), cloakroom, independent kitchen (access to large patio/utility area, tv room, 2 bedrooms (one en suite and both with access to terrace). On upper floor, most bedrooms have access to main terrace. Very large main bedroom suite with lounge ,shower/bathroom, walk in wardrobe area, and sauna. Three further bedrooms, all with en suite bathrooms. Outbuilding No1: 3 bedroom independent house with 2 bathrooms, Outbuilding No2: independent 1 bed unit with bathroom. In addition there is an independent garage with storage room, a large swimming pool of 64m2, with adjacent porche area of 31m2. Further to this there are large grounds upon which there is probably sufficient space for a tennis court. Viewings are highly recommended!