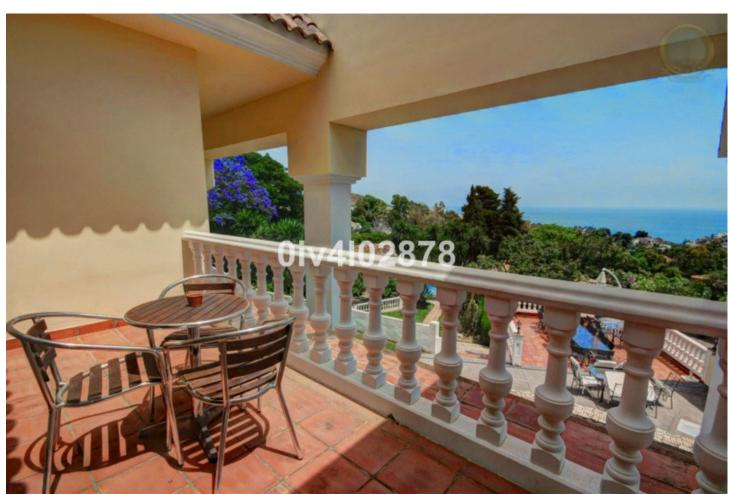

2780 m2

Special opportunity to acquire a very large property with separate outbuildings and very generous grounds, all within close proximity to the charming Pueblo of Benalmádena. Fitted with champagne marble finish and underfloor heating, facilitated by solar panels. On entering the grounds of the villa, one cant help but notice the established gardens and trees along with the charming outdoor areas surrounded by lovely views to country and sea. On entering the main house on ground floor there is a hall, which leads to large lounge-diner (access to terrace), formal independent dining room (access to terrace), cloakroom, independent kitchen (access to large patio/utility area, tv room, 2 bedrooms (one en suite and both with access to terrace). On upper floor, most bedrooms have access to main terrace. Very large main bedroom suite with lounge ,shower/bathroom, walk in wardrobe area, and sauna. Three further bedrooms, all with en suite bathrooms. Outbuilding No1: 3 bedroom independent house with 2 bathrooms, Outbuilding No2: independent 1 bed unit with bathroom. In addition there is an independent garage with storage room, a large swimming pool of 64m2, with adjacent porche area of 31m2. Further to this there are large grounds upon which there is probably sufficient space for a tennis court. Viewings are highly recommended!

| Setting          | Orientation      | Pool    | Climate Control  |
|------------------|------------------|---------|------------------|
| Mountain Pueblo  | ✓ South          | Private | Air Conditioning |
| Close To Shops   |                  |         |                  |
| Close To Schools |                  |         |                  |
| Views            | Features         | Garden  | Parking          |
| <b>✓</b> Sea     | Fitted Wardrobes | Private | <b>✓</b> Garage  |
| <b>✓</b> Garden  | Marble Flooring  |         | More Than One    |