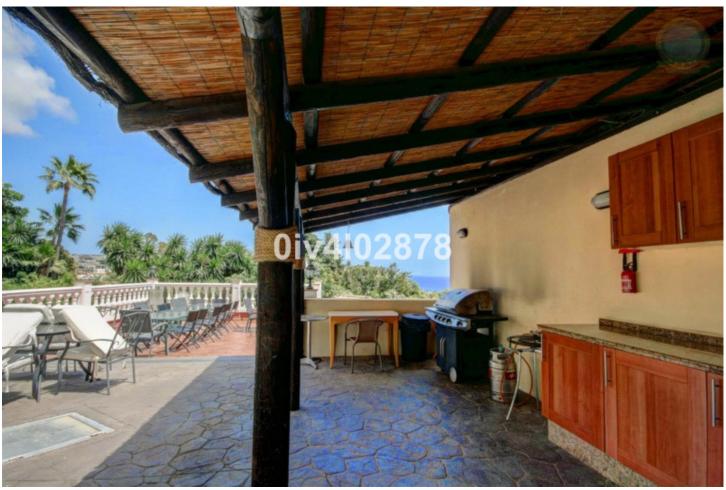

2780 m2

Special opportunity to acquire a very large property with separate outbuildings and very generous grounds, all within close proximity to the charming Pueblo of Benalmádena. Fitted with champagne marble finish and underfloor heating, facilitated by solar panels. On entering the grounds of the villa, one cant help but notice the established gardens and trees along with the charming outdoor areas surrounded by lovely views to country and sea. On entering the main house on ground floor there is a hall, which leads to large lounge-diner (access to terrace), formal independent dining room (access to terrace), cloakroom, independent kitchen (access to large patio/utility area, tv room, 2 bedrooms (one en suite and both with access to terrace). On upper floor, most bedrooms have access to main terrace. Very large main bedroom suite with lounge ,shower/bathroom, walk in wardrobe area, and sauna. Three further bedrooms, all with en suite bathrooms. Outbuilding No1: 3 bedroom independent house with 2 bathrooms, Outbuilding No2: independent 1 bed unit with bathroom. In addition there is an independent garage with storage room, a large swimming pool of 64m2, with adjacent porche area of 31m2. Further to this there are large grounds upon which there is probably sufficient space for a tennis court. Viewings are highly recommended!