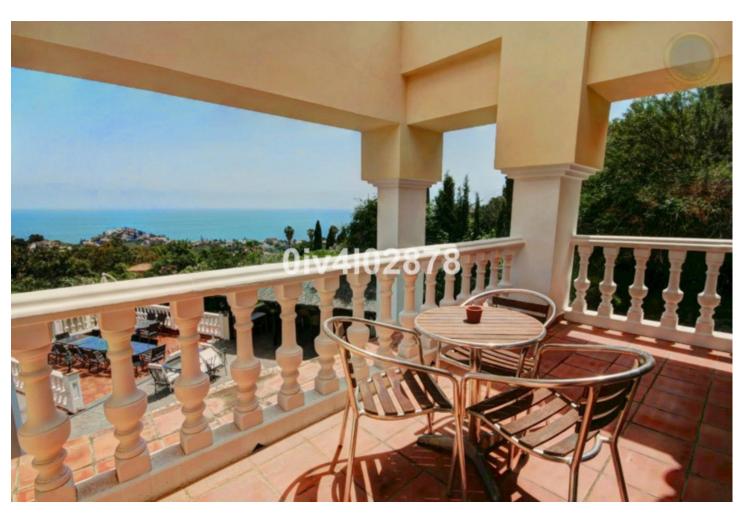

2780 m2

Special opportunity to acquire a very large property with separate outbuildings and very generous grounds, all within close proximity to the charming Pueblo of Benalmádena. Fitted with champagne marble finish and underfloor heating, facilitated by solar panels. On entering the grounds of the villa, one cant help but notice the established gardens and trees along with the charming outdoor areas surrounded by lovely views to country and sea. On entering the main house on ground floor there is a hall, which leads to large lounge-diner (access to terrace), formal independent dining room (access to terrace), cloakroom, independent kitchen (access to large patio/utility area, tv room, 2 bedrooms (one en suite and both with access to terrace). On upper floor, most bedrooms have access to main terrace. Very large main bedroom suite with lounge ,shower/bathroom, walk in wardrobe area, and sauna. Three further bedrooms, all with en suite bathrooms. Outbuilding No1: 3 bedroom independent house with 2 bathrooms, Outbuilding No2: independent 1 bed unit with bathroom. In addition there is an independent garage with storage room, a large swimming pool of 64m2, with adjacent porche area of 31m2. Further to this there are large grounds upon which there is probably sufficient space for a tennis court. Viewings are highly recommended!

| Setting          | Orientation      | Pool    | Climate Control  |
|------------------|------------------|---------|------------------|
| Mountain Pueblo  | ✓ South          | Private | Air Conditioning |
| Close To Shops   |                  |         |                  |
| Close To Schools |                  |         |                  |
| Views            | Features         | Garden  | Parking          |
| <b>✓</b> Sea     | Fitted Wardrobes | Private | <b>✓</b> Garage  |
| <b>✓</b> Garden  | Marble Flooring  |         | More Than One    |