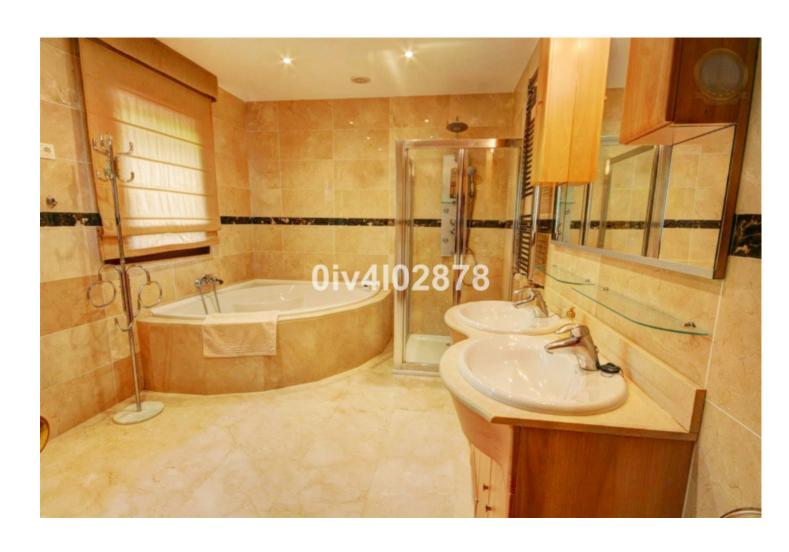

2780 m2

Special opportunity to acquire a very large property with separate outbuildings and very generous grounds, all within close proximity to the charming Pueblo of Benalmádena. Fitted with champagne marble finish and underfloor heating, facilitated by solar panels. On entering the grounds of the villa, one cant help but notice the established gardens and trees along with the charming outdoor areas surrounded by lovely views to country and sea. On entering the main house on ground floor there is a hall, which leads to large lounge-diner (access to terrace), formal independent dining room (access to terrace), cloakroom, independent kitchen (access to large patio/utility area, tv room, 2 bedrooms (one en suite and both with access to terrace). On upper floor, most bedrooms have access to main terrace. Very large main bedroom suite with lounge ,shower/bathroom, walk in wardrobe area, and sauna. Three further bedrooms, all with en suite bathrooms. Outbuilding No1: 3 bedroom independent house with 2 bathrooms, Outbuilding No2: independent 1 bed unit with bathroom. In addition there is an independent garage with storage room, a large swimming pool of 64m2, with adjacent porche area of 31m2. Further to this there are large grounds upon which there is probably sufficient space for a tennis court. Viewings are highly recommended!

| Setting          | Orientation      | Pool    | Climate Control  |
|------------------|------------------|---------|------------------|
| Mountain Pueblo  | ✓ South          | Private | Air Conditioning |
| Close To Shops   |                  |         |                  |
| Close To Schools |                  |         |                  |
| Views            | Features         | Garden  | Parking          |
| <b>✓</b> Sea     | Fitted Wardrobes | Private | <b>✓</b> Garage  |
| <b>✓</b> Garden  | Marble Flooring  |         | More Than One    |