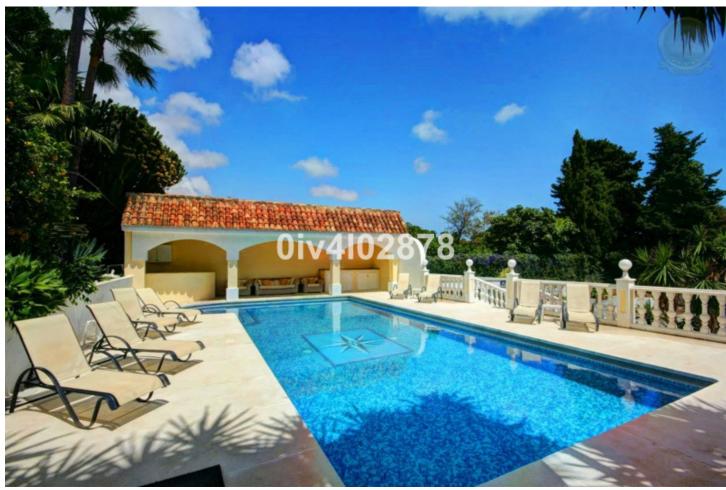

2780 m2

Special opportunity to acquire a very large property with separate outbuildings and very generous grounds, all within close proximity to the charming Pueblo of Benalmádena. Fitted with champagne marble finish and underfloor heating, facilitated by solar panels. On entering the grounds of the villa, one cant help but notice the established gardens and trees along with the charming outdoor areas surrounded by lovely views to country and sea. On entering the main house on ground floor there is a hall, which leads to large lounge-diner (access to terrace), formal independent dining room (access to terrace), cloakroom, independent kitchen (access to large patio/utility area, tv room, 2 bedrooms (one en suite and both with access to terrace). On upper floor, most bedrooms have access to main terrace. Very large main bedroom suite with lounge ,shower/bathroom, walk in wardrobe area, and sauna. Three further bedrooms, all with en suite bathrooms. Outbuilding No1: 3 bedroom independent house with 2 bathrooms, Outbuilding No2: independent 1 bed unit with bathroom. In addition there is an independent garage with storage room, a large swimming pool of 64m2, with adjacent porche area of 31m2. Further to this there are large grounds upon which there is probably sufficient space for a tennis court. Viewings are highly recommended!

| Setting          | Orientation      | Pool    | Climate Control  |
|------------------|------------------|---------|------------------|
| Mountain Pueblo  | ✓ South          | Private | Air Conditioning |
| Close To Shops   |                  |         |                  |
| Close To Schools |                  |         |                  |
| Views            | Features         | Garden  | Parking          |
| <b>✓</b> Sea     | Fitted Wardrobes | Private | <b>✓</b> Garage  |
| <b>✓</b> Garden  | Marble Flooring  |         | More Than One    |