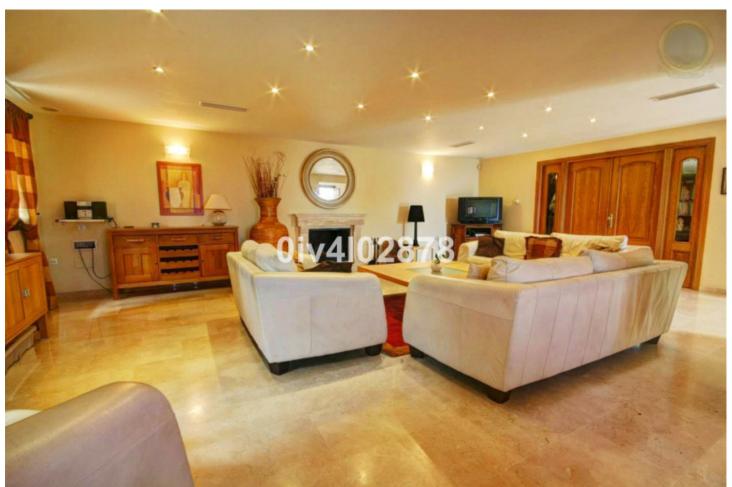

2780 m2

Special opportunity to acquire a very large property with separate outbuildings and very generous grounds, all within close proximity to the charming Pueblo of Benalmádena. Fitted with champagne marble finish and underfloor heating, facilitated by solar panels. On entering the grounds of the villa, one cant help but notice the established gardens and trees along with the charming outdoor areas surrounded by lovely views to country and sea. On entering the main house on ground floor there is a hall, which leads to large lounge-diner (access to terrace), formal independent dining room (access to terrace), cloakroom, independent kitchen (access to large patio/utility area, tv room, 2 bedrooms (one en suite and both with access to terrace). On upper floor, most bedrooms have access to main terrace. Very large main bedroom suite with lounge ,shower/bathroom, walk in wardrobe area, and sauna. Three further bedrooms, all with en suite bathrooms. Outbuilding No1: 3 bedroom independent house with 2 bathrooms, Outbuilding No2: independent 1 bed unit with bathroom. In addition there is an independent garage with storage room, a large swimming pool of 64m2, with adjacent porche area of 31m2. Further to this there are large grounds upon which there is probably sufficient space for a tennis court. Viewings are highly recommended!