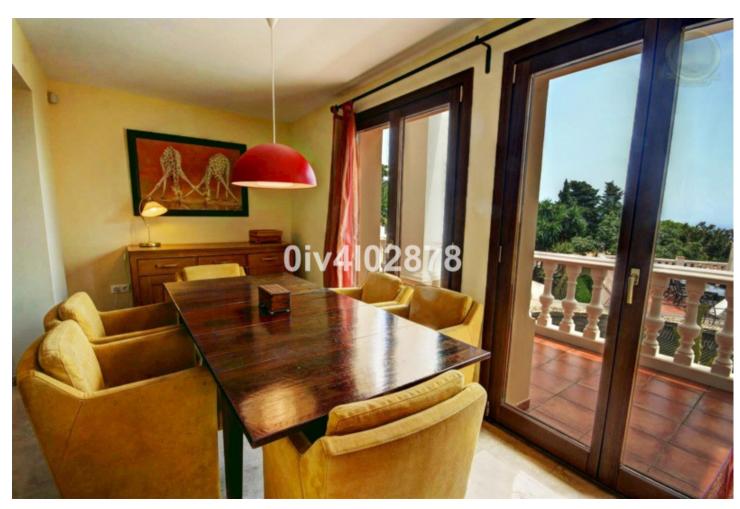

2780 m2

Special opportunity to acquire a very large property with separate outbuildings and very generous grounds, all within close proximity to the charming Pueblo of Benalmádena. Fitted with champagne marble finish and underfloor heating, facilitated by solar panels. On entering the grounds of the villa, one cant help but notice the established gardens and trees along with the charming outdoor areas surrounded by lovely views to country and sea. On entering the main house on ground floor there is a hall, which leads to large lounge-diner (access to terrace), formal independent dining room (access to terrace), cloakroom, independent kitchen (access to large patio/utility area, tv room, 2 bedrooms (one en suite and both with access to terrace). On upper floor, most bedrooms have access to main terrace. Very large main bedroom suite with lounge ,shower/bathroom, walk in wardrobe area, and sauna. Three further bedrooms, all with en suite bathrooms. Outbuilding No1: 3 bedroom independent house with 2 bathrooms, Outbuilding No2: independent 1 bed unit with bathroom. In addition there is an independent garage with storage room, a large swimming pool of 64m2, with adjacent porche area of 31m2. Further to this there are large grounds upon which there is probably sufficient space for a tennis court. Viewings are highly recommended!