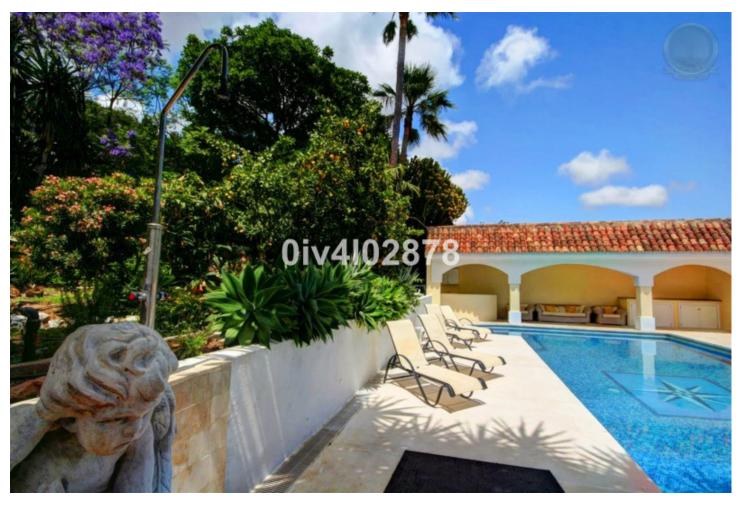

2780 m2

Special opportunity to acquire a very large property with separate outbuildings and very generous grounds, all within close proximity to the charming Pueblo of Benalmádena. Fitted with champagne marble finish and underfloor heating, facilitated by solar panels. On entering the grounds of the villa, one cant help but notice the established gardens and trees along with the charming outdoor areas surrounded by lovely views to country and sea. On entering the main house on ground floor there is a hall, which leads to large lounge-diner (access to terrace), formal independent dining room (access to terrace), cloakroom, independent kitchen (access to large patio/utility area, tv room, 2 bedrooms (one en suite and both with access to terrace). On upper floor, most bedrooms have access to main terrace. Very large main bedroom suite with lounge ,shower/bathroom, walk in wardrobe area, and sauna. Three further bedrooms, all with en suite bathrooms. Outbuilding No1: 3 bedroom independent house with 2 bathrooms, Outbuilding No2: independent 1 bed unit with bathroom. In addition there is an independent garage with storage room, a large swimming pool of 64m2, with adjacent porche area of 31m2. Further to this there are large grounds upon which there is probably sufficient space for a tennis court. Viewings are highly recommended!

| Setting          | Orientation      | Pool    | Climate Control  |
|------------------|------------------|---------|------------------|
| Mountain Pueblo  | ✓ South          | Private | Air Conditioning |
| Close To Shops   |                  |         |                  |
| Close To Schools |                  |         |                  |
| Views            | Features         | Garden  | Parking          |
| <b>✓</b> Sea     | Fitted Wardrobes | Private | <b>✓</b> Garage  |
| <b>✓</b> Garden  | Marble Flooring  |         | More Than One    |