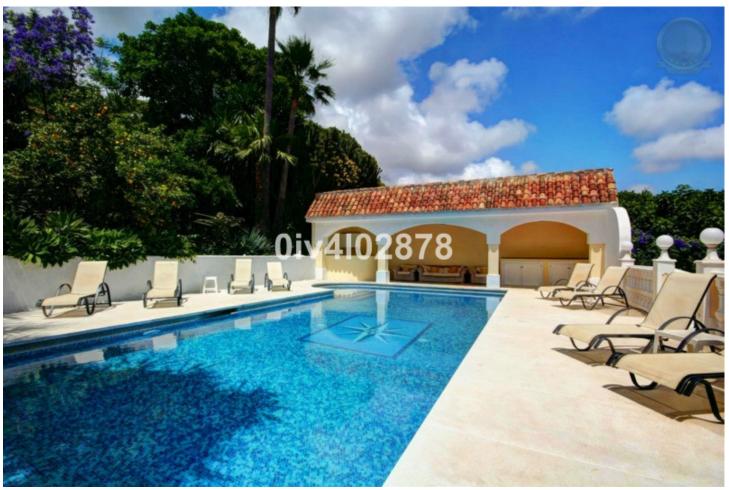

2780 m2

Special opportunity to acquire a very large property with separate outbuildings and very generous grounds, all within close proximity to the charming Pueblo of Benalmádena. Fitted with champagne marble finish and underfloor heating, facilitated by solar panels. On entering the grounds of the villa, one cant help but notice the established gardens and trees along with the charming outdoor areas surrounded by lovely views to country and sea. On entering the main house on ground floor there is a hall, which leads to large lounge-diner (access to terrace), formal independent dining room (access to terrace), cloakroom, independent kitchen (access to large patio/utility area, tv room, 2 bedrooms (one en suite and both with access to terrace). On upper floor, most bedrooms have access to main terrace. Very large main bedroom suite with lounge ,shower/bathroom, walk in wardrobe area, and sauna. Three further bedrooms, all with en suite bathrooms. Outbuilding No1: 3 bedroom independent house with 2 bathrooms, Outbuilding No2: independent 1 bed unit with bathroom. In addition there is an independent garage with storage room, a large swimming pool of 64m2, with adjacent porche area of 31m2. Further to this there are large grounds upon which there is probably sufficient space for a tennis court. Viewings are highly recommended!

| Setting          | Orientation      | Pool    | Climate Control  |
|------------------|------------------|---------|------------------|
| Mountain Pueblo  | ✓ South          | Private | Air Conditioning |
| Close To Shops   |                  |         |                  |
| Close To Schools |                  |         |                  |
| Views            | Features         | Garden  | Parking          |
| <b>✓</b> Sea     | Fitted Wardrobes | Private | <b>✓</b> Garage  |
| <b>✓</b> Garden  | Marble Flooring  |         | More Than One    |