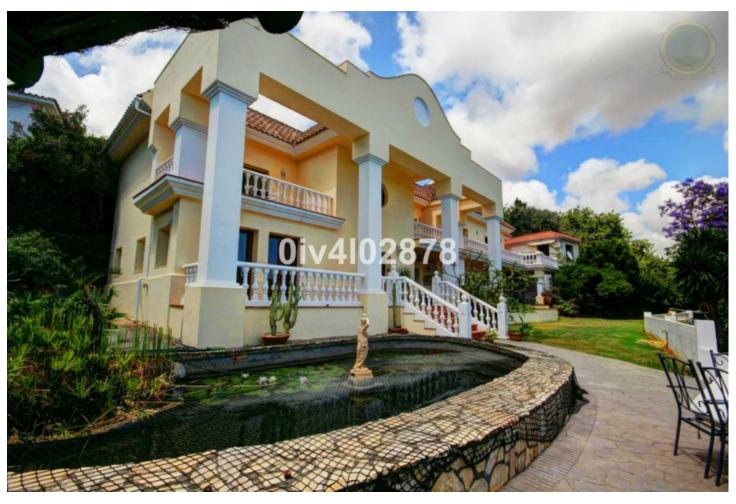

2780 m2

Special opportunity to acquire a very large property with separate outbuildings and very generous grounds, all within close proximity to the charming Pueblo of Benalmádena. Fitted with champagne marble finish and underfloor heating, facilitated by solar panels. On entering the grounds of the villa, one cant help but notice the established gardens and trees along with the charming outdoor areas surrounded by lovely views to country and sea. On entering the main house on ground floor there is a hall, which leads to large lounge-diner (access to terrace), formal independent dining room (access to terrace), cloakroom, independent kitchen (access to large patio/utility area, tv room, 2 bedrooms (one en suite and both with access to terrace). On upper floor, most bedrooms have access to main terrace. Very large main bedroom suite with lounge ,shower/bathroom, walk in wardrobe area, and sauna. Three further bedrooms, all with en suite bathrooms. Outbuilding No1: 3 bedroom independent house with 2 bathrooms, Outbuilding No2: independent 1 bed unit with bathroom. In addition there is an independent garage with storage room, a large swimming pool of 64m2, with adjacent porche area of 31m2. Further to this there are large grounds upon which there is probably sufficient space for a tennis court. Viewings are highly recommended!