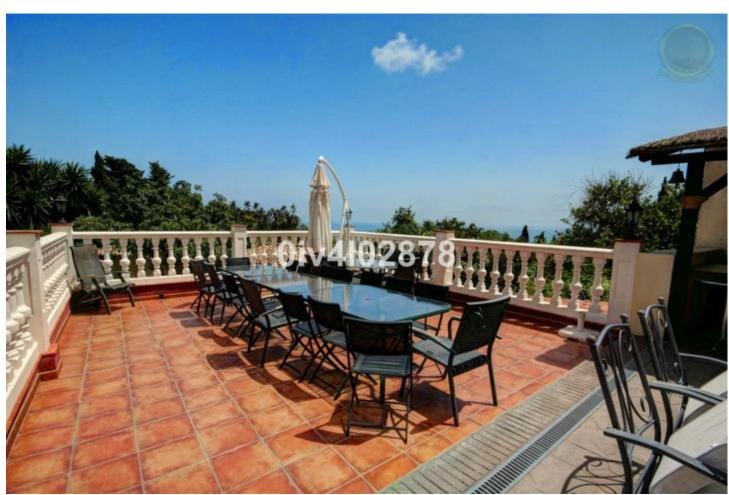

2780 m2

Special opportunity to acquire a very large property with separate outbuildings and very generous grounds, all within close proximity to the charming Pueblo of Benalmádena. Fitted with champagne marble finish and underfloor heating, facilitated by solar panels. On entering the grounds of the villa, one cant help but notice the established gardens and trees along with the charming outdoor areas surrounded by lovely views to country and sea. On entering the main house on ground floor there is a hall, which leads to large lounge-diner (access to terrace), formal independent dining room (access to terrace), cloakroom, independent kitchen (access to large patio/utility area, tv room, 2 bedrooms (one en suite and both with access to terrace). On upper floor, most bedrooms have access to main terrace. Very large main bedroom suite with lounge ,shower/bathroom, walk in wardrobe area, and sauna. Three further bedrooms, all with en suite bathrooms. Outbuilding No1: 3 bedroom independent house with 2 bathrooms, Outbuilding No2: independent 1 bed unit with bathroom. In addition there is an independent garage with storage room, a large swimming pool of 64m2, with adjacent porche area of 31m2. Further to this there are large grounds upon which there is probably sufficient space for a tennis court. Viewings are highly recommended!

| Setting          | Orientation      | Pool    | Climate Control  |
|------------------|------------------|---------|------------------|
| Mountain Pueblo  | ✓ South          | Private | Air Conditioning |
| Close To Shops   |                  |         |                  |
| Close To Schools |                  |         |                  |
| Views            | Features         | Garden  | Parking          |
| <b>✓</b> Sea     | Fitted Wardrobes | Private | <b>✓</b> Garage  |
| <b>✓</b> Garden  | Marble Flooring  |         | More Than One    |