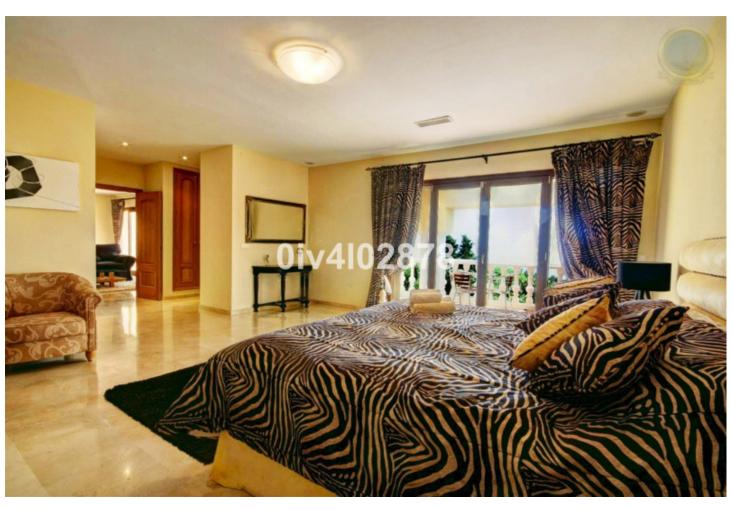

2780 m2

Special opportunity to acquire a very large property with separate outbuildings and very generous grounds, all within close proximity to the charming Pueblo of Benalmádena. Fitted with champagne marble finish and underfloor heating, facilitated by solar panels. On entering the grounds of the villa, one cant help but notice the established gardens and trees along with the charming outdoor areas surrounded by lovely views to country and sea. On entering the main house on ground floor there is a hall, which leads to large lounge-diner (access to terrace), formal independent dining room (access to terrace), cloakroom, independent kitchen (access to large patio/utility area, tv room, 2 bedrooms (one en suite and both with access to terrace). On upper floor, most bedrooms have access to main terrace. Very large main bedroom suite with lounge ,shower/bathroom, walk in wardrobe area, and sauna. Three further bedrooms, all with en suite bathrooms. Outbuilding No1: 3 bedroom independent house with 2 bathrooms, Outbuilding No2: independent 1 bed unit with bathroom. In addition there is an independent garage with storage room, a large swimming pool of 64m2, with adjacent porche area of 31m2. Further to this there are large grounds upon which there is probably sufficient space for a tennis court. Viewings are highly recommended!