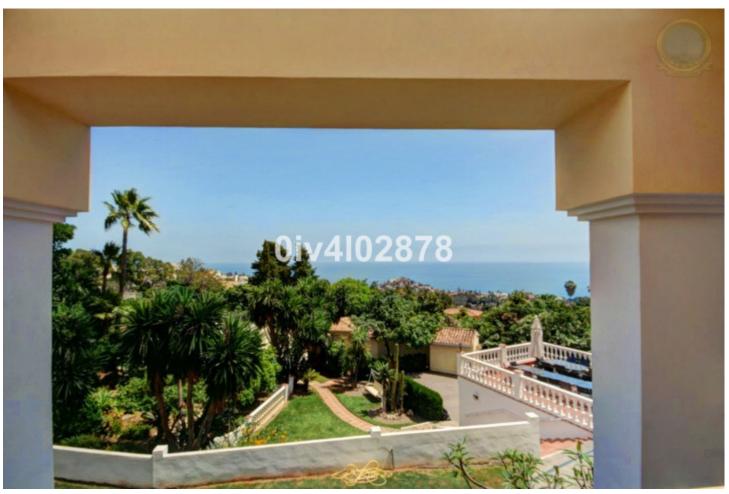

2780 m2

Special opportunity to acquire a very large property with separate outbuildings and very generous grounds, all within close proximity to the charming Pueblo of Benalmádena. Fitted with champagne marble finish and underfloor heating, facilitated by solar panels. On entering the grounds of the villa, one cant help but notice the established gardens and trees along with the charming outdoor areas surrounded by lovely views to country and sea. On entering the main house on ground floor there is a hall, which leads to large lounge-diner (access to terrace), formal independent dining room (access to terrace), cloakroom, independent kitchen (access to large patio/utility area, tv room, 2 bedrooms (one en suite and both with access to terrace). On upper floor, most bedrooms have access to main terrace. Very large main bedroom suite with lounge ,shower/bathroom, walk in wardrobe area, and sauna. Three further bedrooms, all with en suite bathrooms. Outbuilding No1: 3 bedroom independent house with 2 bathrooms, Outbuilding No2: independent 1 bed unit with bathroom. In addition there is an independent garage with storage room, a large swimming pool of 64m2, with adjacent porche area of 31m2. Further to this there are large grounds upon which there is probably sufficient space for a tennis court. Viewings are highly recommended!