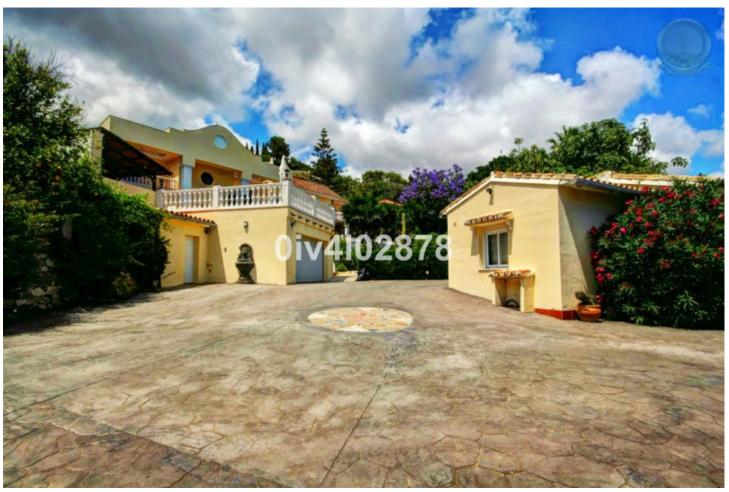

2780 m2

Special opportunity to acquire a very large property with separate outbuildings and very generous grounds, all within close proximity to the charming Pueblo of Benalmádena. Fitted with champagne marble finish and underfloor heating, facilitated by solar panels. On entering the grounds of the villa, one cant help but notice the established gardens and trees along with the charming outdoor areas surrounded by lovely views to country and sea. On entering the main house on ground floor there is a hall, which leads to large lounge-diner (access to terrace), formal independent dining room (access to terrace), cloakroom, independent kitchen (access to large patio/utility area, tv room, 2 bedrooms (one en suite and both with access to terrace). On upper floor, most bedrooms have access to main terrace. Very large main bedroom suite with lounge ,shower/bathroom, walk in wardrobe area, and sauna. Three further bedrooms, all with en suite bathrooms. Outbuilding No1: 3 bedroom independent house with 2 bathrooms, Outbuilding No2: independent 1 bed unit with bathroom. In addition there is an independent garage with storage room, a large swimming pool of 64m2, with adjacent porche area of 31m2. Further to this there are large grounds upon which there is probably sufficient space for a tennis court. Viewings are highly recommended!