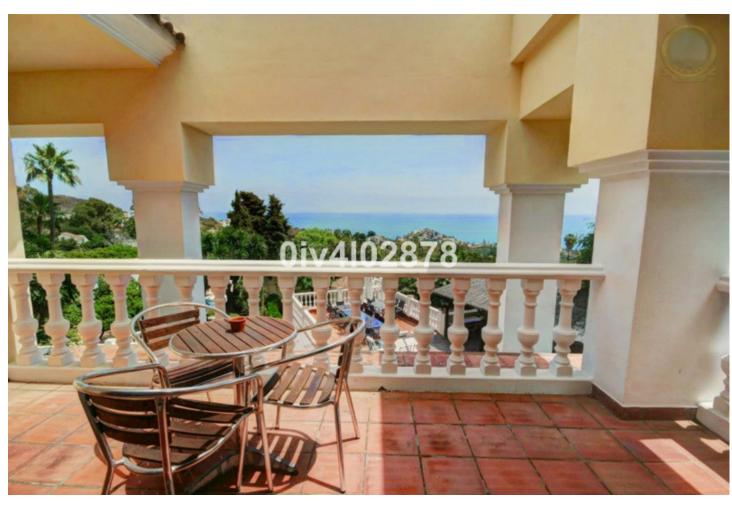

2780 m2

Special opportunity to acquire a very large property with separate outbuildings and very generous grounds, all within close proximity to the charming Pueblo of Benalmádena. Fitted with champagne marble finish and underfloor heating, facilitated by solar panels. On entering the grounds of the villa, one cant help but notice the established gardens and trees along with the charming outdoor areas surrounded by lovely views to country and sea. On entering the main house on ground floor there is a hall, which leads to large lounge-diner (access to terrace), formal independent dining room (access to terrace), cloakroom, independent kitchen (access to large patio/utility area, tv room, 2 bedrooms (one en suite and both with access to terrace). On upper floor, most bedrooms have access to main terrace. Very large main bedroom suite with lounge ,shower/bathroom, walk in wardrobe area, and sauna. Three further bedrooms, all with en suite bathrooms. Outbuilding No1: 3 bedroom independent house with 2 bathrooms, Outbuilding No2: independent 1 bed unit with bathroom. In addition there is an independent garage with storage room, a large swimming pool of 64m2, with adjacent porche area of 31m2. Further to this there are large grounds upon which there is probably sufficient space for a tennis court. Viewings are highly recommended!

| Setting          | Orientation      | Pool    | Climate Control  |
|------------------|------------------|---------|------------------|
| Mountain Pueblo  | ✓ South          | Private | Air Conditioning |
| Close To Shops   |                  |         |                  |
| Close To Schools |                  |         |                  |
| Views            | Features         | Garden  | Parking          |
| <b>✓</b> Sea     | Fitted Wardrobes | Private | <b>✓</b> Garage  |
| <b>✓</b> Garden  | Marble Flooring  |         | More Than One    |