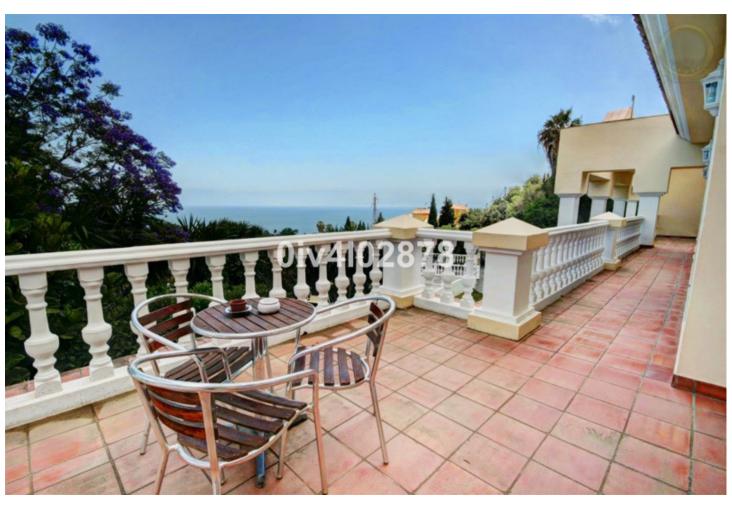

2780 m2

Special opportunity to acquire a very large property with separate outbuildings and very generous grounds, all within close proximity to the charming Pueblo of Benalmádena. Fitted with champagne marble finish and underfloor heating, facilitated by solar panels. On entering the grounds of the villa, one cant help but notice the established gardens and trees along with the charming outdoor areas surrounded by lovely views to country and sea. On entering the main house on ground floor there is a hall, which leads to large lounge-diner (access to terrace), formal independent dining room (access to terrace), cloakroom, independent kitchen (access to large patio/utility area, tv room, 2 bedrooms (one en suite and both with access to terrace). On upper floor, most bedrooms have access to main terrace. Very large main bedroom suite with lounge ,shower/bathroom, walk in wardrobe area, and sauna. Three further bedrooms, all with en suite bathrooms. Outbuilding No1: 3 bedroom independent house with 2 bathrooms, Outbuilding No2: independent 1 bed unit with bathroom. In addition there is an independent garage with storage room, a large swimming pool of 64m2, with adjacent porche area of 31m2. Further to this there are large grounds upon which there is probably sufficient space for a tennis court. Viewings are highly recommended!