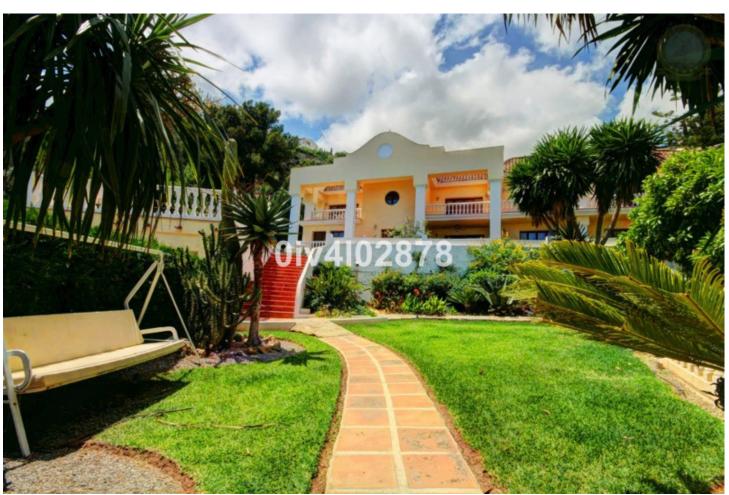

2780 m2

Special opportunity to acquire a very large property with separate outbuildings and very generous grounds, all within close proximity to the charming Pueblo of Benalmádena. Fitted with champagne marble finish and underfloor heating, facilitated by solar panels. On entering the grounds of the villa, one cant help but notice the established gardens and trees along with the charming outdoor areas surrounded by lovely views to country and sea. On entering the main house on ground floor there is a hall, which leads to large lounge-diner (access to terrace), formal independent dining room (access to terrace), cloakroom, independent kitchen (access to large patio/utility area, tv room, 2 bedrooms (one en suite and both with access to terrace). On upper floor, most bedrooms have access to main terrace. Very large main bedroom suite with lounge ,shower/bathroom, walk in wardrobe area, and sauna. Three further bedrooms, all with en suite bathrooms. Outbuilding No1: 3 bedroom independent house with 2 bathrooms, Outbuilding No2: independent 1 bed unit with bathroom. In addition there is an independent garage with storage room, a large swimming pool of 64m2, with adjacent porche area of 31m2. Further to this there are large grounds upon which there is probably sufficient space for a tennis court. Viewings are highly recommended!

| Setting          | Orientation      | Pool    | Climate Control  |
|------------------|------------------|---------|------------------|
| Mountain Pueblo  | ✓ South          | Private | Air Conditioning |
| Close To Shops   |                  |         |                  |
| Close To Schools |                  |         |                  |
| Views            | Features         | Garden  | Parking          |
| <b>✓</b> Sea     | Fitted Wardrobes | Private | <b>✓</b> Garage  |
| <b>✓</b> Garden  | Marble Flooring  |         | More Than One    |