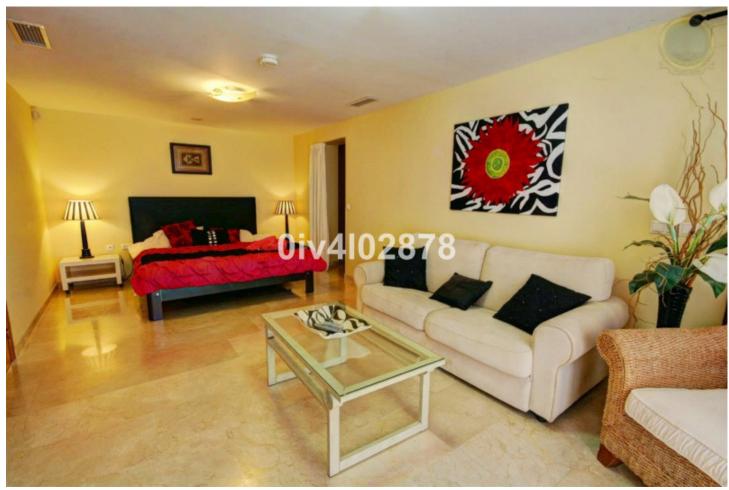

2780 m2

Special opportunity to acquire a very large property with separate outbuildings and very generous grounds, all within close proximity to the charming Pueblo of Benalmádena. Fitted with champagne marble finish and underfloor heating, facilitated by solar panels. On entering the grounds of the villa, one cant help but notice the established gardens and trees along with the charming outdoor areas surrounded by lovely views to country and sea. On entering the main house on ground floor there is a hall, which leads to large lounge-diner (access to terrace), formal independent dining room (access to terrace), cloakroom, independent kitchen (access to large patio/utility area, tv room, 2 bedrooms (one en suite and both with access to terrace). On upper floor, most bedrooms have access to main terrace. Very large main bedroom suite with lounge ,shower/bathroom, walk in wardrobe area, and sauna. Three further bedrooms, all with en suite bathrooms. Outbuilding No1: 3 bedroom independent house with 2 bathrooms, Outbuilding No2: independent 1 bed unit with bathroom. In addition there is an independent garage with storage room, a large swimming pool of 64m2, with adjacent porche area of 31m2. Further to this there are large grounds upon which there is probably sufficient space for a tennis court. Viewings are highly recommended!