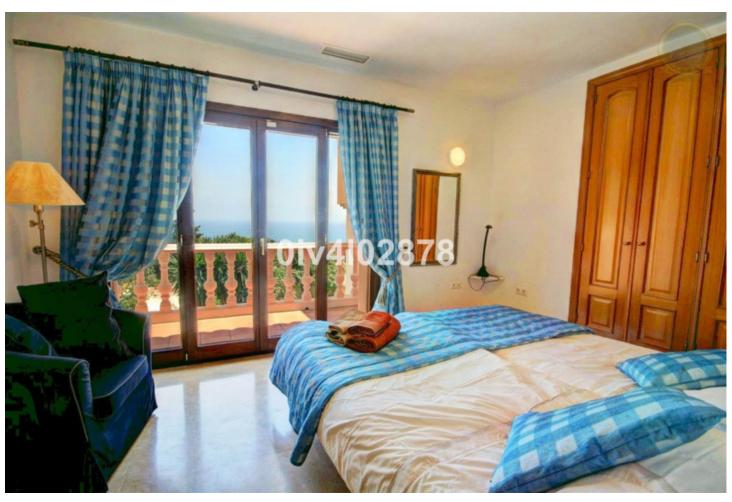

2780 m2

Special opportunity to acquire a very large property with separate outbuildings and very generous grounds, all within close proximity to the charming Pueblo of Benalmádena. Fitted with champagne marble finish and underfloor heating, facilitated by solar panels. On entering the grounds of the villa, one cant help but notice the established gardens and trees along with the charming outdoor areas surrounded by lovely views to country and sea. On entering the main house on ground floor there is a hall, which leads to large lounge-diner (access to terrace), formal independent dining room (access to terrace), cloakroom, independent kitchen (access to large patio/utility area, tv room, 2 bedrooms (one en suite and both with access to terrace). On upper floor, most bedrooms have access to main terrace. Very large main bedroom suite with lounge ,shower/bathroom, walk in wardrobe area, and sauna. Three further bedrooms, all with en suite bathrooms. Outbuilding No1: 3 bedroom independent house with 2 bathrooms, Outbuilding No2: independent 1 bed unit with bathroom. In addition there is an independent garage with storage room, a large swimming pool of 64m2, with adjacent porche area of 31m2. Further to this there are large grounds upon which there is probably sufficient space for a tennis court. Viewings are highly recommended!