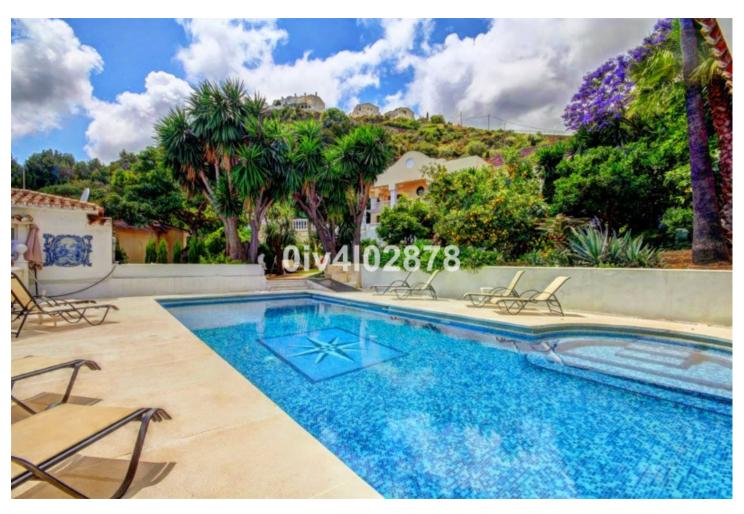

2780 m2

Special opportunity to acquire a very large property with separate outbuildings and very generous grounds, all within close proximity to the charming Pueblo of Benalmádena. Fitted with champagne marble finish and underfloor heating, facilitated by solar panels. On entering the grounds of the villa, one cant help but notice the established gardens and trees along with the charming outdoor areas surrounded by lovely views to country and sea. On entering the main house on ground floor there is a hall, which leads to large lounge-diner (access to terrace), formal independent dining room (access to terrace), cloakroom, independent kitchen (access to large patio/utility area, tv room, 2 bedrooms (one en suite and both with access to terrace). On upper floor, most bedrooms have access to main terrace. Very large main bedroom suite with lounge ,shower/bathroom, walk in wardrobe area, and sauna. Three further bedrooms, all with en suite bathrooms. Outbuilding No1: 3 bedroom independent house with 2 bathrooms, Outbuilding No2: independent 1 bed unit with bathroom. In addition there is an independent garage with storage room, a large swimming pool of 64m2, with adjacent porche area of 31m2. Further to this there are large grounds upon which there is probably sufficient space for a tennis court. Viewings are highly recommended!

| Setting          | Orientation      | Pool    | Climate Control  |
|------------------|------------------|---------|------------------|
| Mountain Pueblo  | ✓ South          | Private | Air Conditioning |
| Close To Shops   |                  |         |                  |
| Close To Schools |                  |         |                  |
| Views            | Features         | Garden  | Parking          |
| <b>✓</b> Sea     | Fitted Wardrobes | Private | <b>✓</b> Garage  |
| <b>✓</b> Garden  | Marble Flooring  |         | More Than One    |