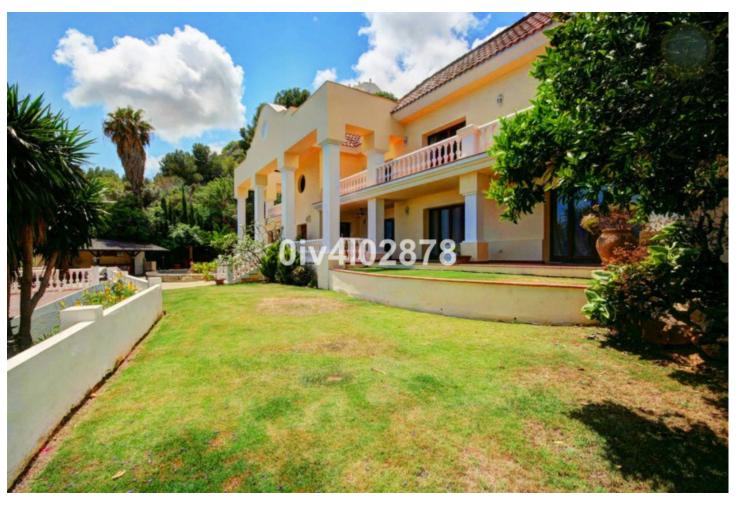

2780 m2

Special opportunity to acquire a very large property with separate outbuildings and very generous grounds, all within close proximity to the charming Pueblo of Benalmádena. Fitted with champagne marble finish and underfloor heating, facilitated by solar panels. On entering the grounds of the villa, one cant help but notice the established gardens and trees along with the charming outdoor areas surrounded by lovely views to country and sea. On entering the main house on ground floor there is a hall, which leads to large lounge-diner (access to terrace), formal independent dining room (access to terrace), cloakroom, independent kitchen (access to large patio/utility area, tv room, 2 bedrooms (one en suite and both with access to terrace). On upper floor, most bedrooms have access to main terrace. Very large main bedroom suite with lounge ,shower/bathroom, walk in wardrobe area, and sauna. Three further bedrooms, all with en suite bathrooms. Outbuilding No1: 3 bedroom independent house with 2 bathrooms, Outbuilding No2: independent 1 bed unit with bathroom. In addition there is an independent garage with storage room, a large swimming pool of 64m2, with adjacent porche area of 31m2. Further to this there are large grounds upon which there is probably sufficient space for a tennis court. Viewings are highly recommended!

| Setting          | Orientation      | Pool    | Climate Control  |
|------------------|------------------|---------|------------------|
| Mountain Pueblo  | ✓ South          | Private | Air Conditioning |
| Close To Shops   |                  |         |                  |
| Close To Schools |                  |         |                  |
| Views            | Features         | Garden  | Parking          |
| <b>✓</b> Sea     | Fitted Wardrobes | Private | <b>✓</b> Garage  |
| <b>✓</b> Garden  | Marble Flooring  |         | More Than One    |