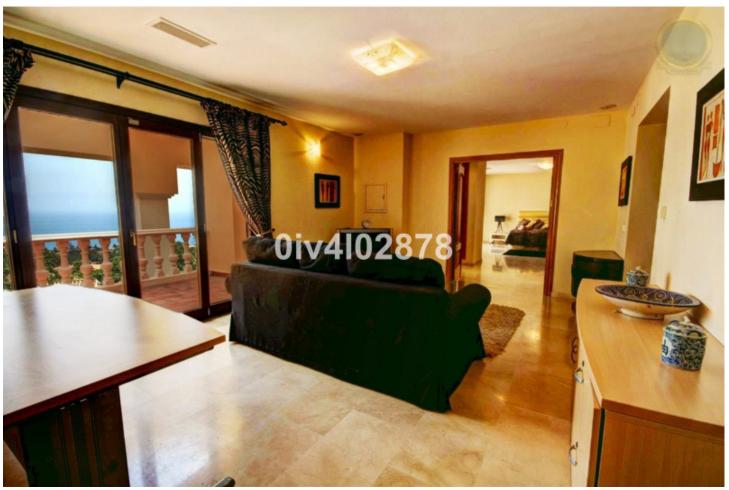

2780 m2

Special opportunity to acquire a very large property with separate outbuildings and very generous grounds, all within close proximity to the charming Pueblo of Benalmádena. Fitted with champagne marble finish and underfloor heating, facilitated by solar panels. On entering the grounds of the villa, one cant help but notice the established gardens and trees along with the charming outdoor areas surrounded by lovely views to country and sea. On entering the main house on ground floor there is a hall, which leads to large lounge-diner (access to terrace), formal independent dining room (access to terrace), cloakroom, independent kitchen (access to large patio/utility area, tv room, 2 bedrooms (one en suite and both with access to terrace). On upper floor, most bedrooms have access to main terrace. Very large main bedroom suite with lounge ,shower/bathroom, walk in wardrobe area, and sauna. Three further bedrooms, all with en suite bathrooms. Outbuilding No1: 3 bedroom independent house with 2 bathrooms, Outbuilding No2: independent 1 bed unit with bathroom. In addition there is an independent garage with storage room, a large swimming pool of 64m2, with adjacent porche area of 31m2. Further to this there are large grounds upon which there is probably sufficient space for a tennis court. Viewings are highly recommended!