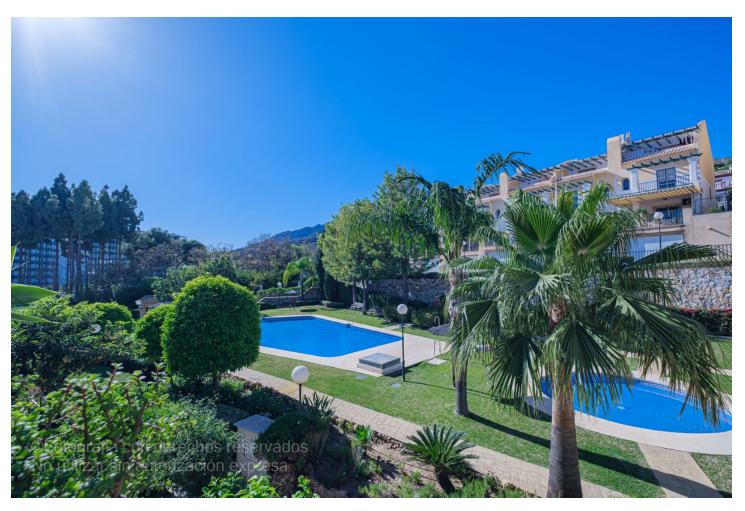

## Sales - House - Marbella 490.000€

www.mibgroup.es +34 662 58 96 58 info@mibgroup.es

Ref.-ID: MIBGR2266436 Marbella House

Community: 1,200 EUR / year

6

5

210 m2

Cosy and spacious townhouse in the heart of Marbella. 6 bedrooms 4 bathrooms 1 toilet. 210 m2 constructed area. Beautiful panoramic sea and mountain views. Gated community. Gardens and swimming pool. This townhouse is in a very quiet area, but at the same time it is only 2 minutes walking distance to public transport, services and amenities. Only 15 minutes walk to the centre of Marbella. It is such a spacious property that it is easy to vary the layout with minimal changes to suit the new owners. Townhouse, Marbella, Costa del Sol. 6 Bedrooms, 5 Bathrooms, Built 210 m², Terrace 40 m². Setting: Close To Golf, Close To Port, Close To Shops, Close To Sea, Close To Town, Close To Schools, Close To Forest, Close To Marina, Urbanisation. Orientation: South. Condition: Excellent. Pool: Communal. Views: Sea, Mountain, Country, Panoramic, Garden, Pool, Forest, Street. Features: Covered Terrace, Fitted Wardrobes, Near Transport, Private Terrace, Guest Apartment, Marble Flooring, Near Mosque, Near Church. Furniture: Not Furnished. Kitchen: Fully Fitted. Garden: Communal, Easy Maintenance. Security: Gated Complex. Parking: Open, Street. Utilities: Electricity, Drinkable Water. Category: Resale.