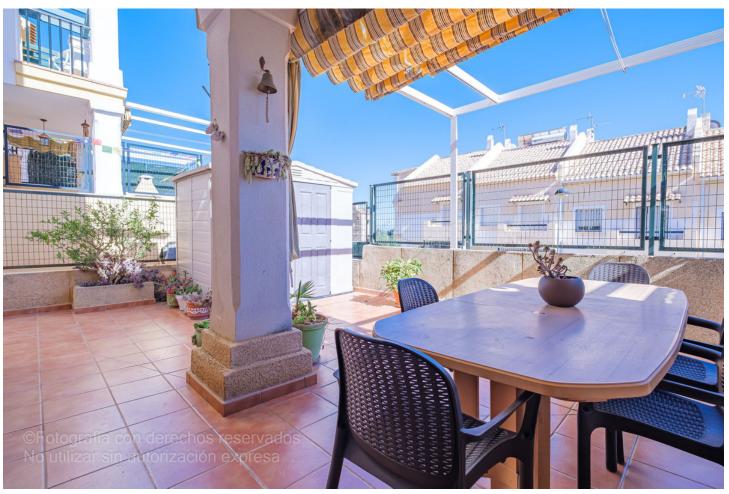

## Sales - House - Marbella 490.000€

www.mibgroup.es +34 662 58 96 58 info@mibgroup.es

Ref.-ID: MIBGR2266436 Marbella House

Community: 1,200 EUR / year

6

5

210 m2

Cosy and spacious townhouse in the heart of Marbella. 6 bedrooms 4 bathrooms 1 toilet. 210 m2 constructed area. Beautiful panoramic sea and mountain views. Gated community. Gardens and swimming pool. This townhouse is in a very quiet area, but at the same time it is only 2 minutes walking distance to public transport, services and amenities. Only 15 minutes walk to the centre of Marbella. It is such a spacious property that it is easy to vary the layout with minimal changes to suit the new owners. Townhouse, Marbella, Costa del Sol. 6 Bedrooms, 5 Bathrooms, Built 210 m², Terrace 40 m². Setting: Close To Golf, Close To Port, Close To Shops, Close To Sea, Close To Town, Close To Schools, Close To Forest, Close To Marina, Urbanisation. Orientation: South. Condition: Excellent. Pool: Communal. Views: Sea, Mountain, Country, Panoramic, Garden, Pool, Forest, Street. Features: Covered Terrace, Fitted Wardrobes, Near Transport, Private Terrace, Guest Apartment, Marble Flooring, Near Mosque, Near Church. Furniture: Not Furnished. Kitchen: Fully Fitted. Garden: Communal, Easy Maintenance. Security: Gated Complex. Parking: Open, Street. Utilities: Electricity, Drinkable Water. Category: Resale.