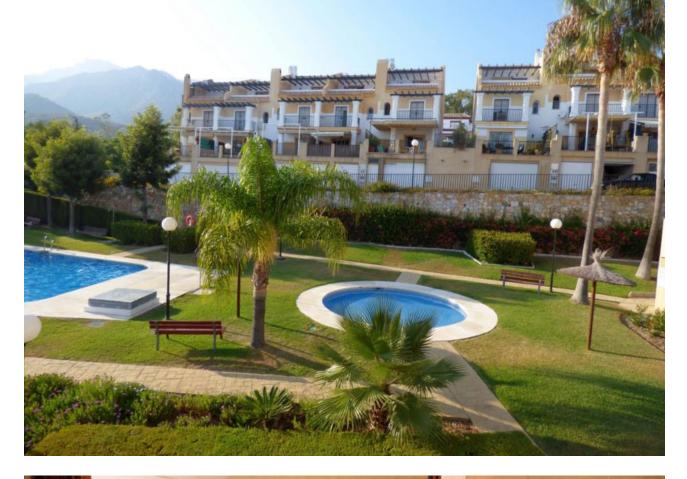

## Sales - House - Marbella 490.000€

www.mibgroup.es +34 662 58 96 58 info@mibgroup.es

Ref.-ID: MIBGR2266436 Marbella House

Community: 1,200 EUR / year

6

5

210 m2

Cosy and spacious townhouse in the heart of Marbella. 6 bedrooms 4 bathrooms 1 toilet. 210 m2 constructed area. Beautiful panoramic sea and mountain views. Gated community. Gardens and swimming pool. This townhouse is in a very quiet area, but at the same time it is only 2 minutes walking distance to public transport, services and amenities. Only 15 minutes walk to the centre of Marbella. It is such a spacious property that it is easy to vary the layout with minimal changes to suit the new owners. Townhouse, Marbella, Costa del Sol. 6 Bedrooms, 5 Bathrooms, Built 210 m², Terrace 40 m². Setting: Close To Golf, Close To Port, Close To Shops, Close To Sea, Close To Town, Close To Schools, Close To Forest, Close To Marina, Urbanisation. Orientation: South. Condition: Excellent. Pool: Communal. Views: Sea, Mountain, Country, Panoramic, Garden, Pool, Forest, Street. Features: Covered Terrace, Fitted Wardrobes, Near Transport, Private Terrace, Guest Apartment, Marble Flooring, Near Mosque, Near Church. Furniture: Not Furnished. Kitchen: Fully Fitted. Garden: Communal, Easy Maintenance. Security: Gated Complex. Parking: Open, Street. Utilities: Electricity, Drinkable Water. Category: Resale.