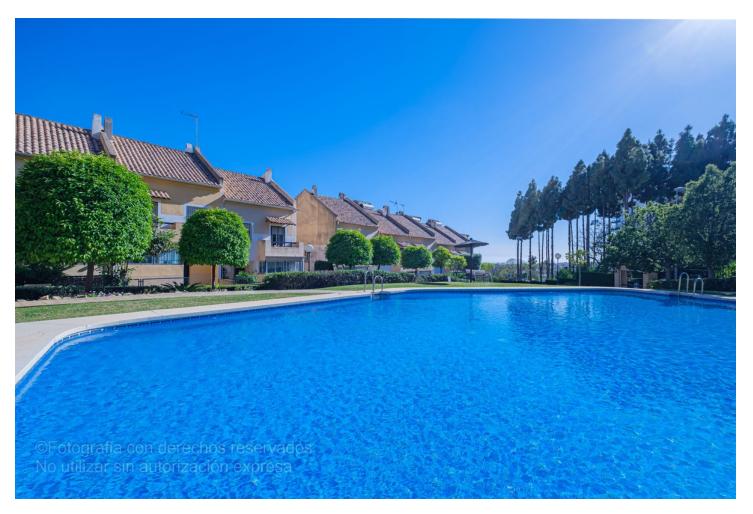

## Sales - House - Marbella 490.000€

www.mibgroup.es +34 662 58 96 58 info@mibgroup.es

Ref.-ID: MIBGR2266436 Marbella House

Community: 1,200 EUR / year

6

5

210 m2

Cosy and spacious townhouse in the heart of Marbella. 6 bedrooms 4 bathrooms 1 toilet. 210 m2 constructed area. Beautiful panoramic sea and mountain views. Gated community. Gardens and swimming pool. This townhouse is in a very quiet area, but at the same time it is only 2 minutes walking distance to public transport, services and amenities. Only 15 minutes walk to the centre of Marbella. It is such a spacious property that it is easy to vary the layout with minimal changes to suit the new owners. Townhouse, Marbella, Costa del Sol. 6 Bedrooms, 5 Bathrooms, Built 210 m², Terrace 40 m². Setting: Close To Golf, Close To Port, Close To Shops, Close To Sea, Close To Town, Close To Schools, Close To Forest, Close To Marina, Urbanisation. Orientation: South. Condition: Excellent. Pool: Communal. Views: Sea, Mountain, Country, Panoramic, Garden, Pool, Forest, Street. Features: Covered Terrace, Fitted Wardrobes, Near Transport, Private Terrace, Guest Apartment, Marble Flooring, Near Mosque, Near Church. Furniture: Not Furnished. Kitchen: Fully Fitted. Garden: Communal, Easy Maintenance. Security: Gated Complex. Parking: Open, Street. Utilities: Electricity, Drinkable Water. Category: Resale.