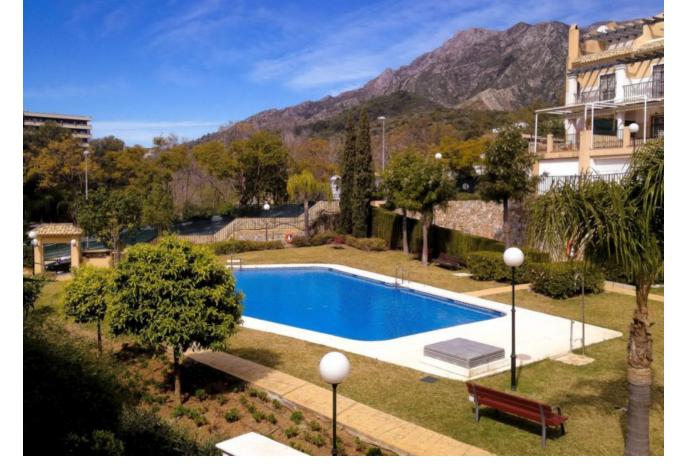

## Sales - House - Marbella 490.000€

www.mibgroup.es +34 662 58 96 58 info@mibgroup.es

Ref.-ID: MIBGR2266436 Marbella House

Community: 1,200 EUR / year

6

5

210 m2

Cosy and spacious townhouse in the heart of Marbella. 6 bedrooms 4 bathrooms 1 toilet. 210 m2 constructed area. Beautiful panoramic sea and mountain views. Gated community. Gardens and swimming pool. This townhouse is in a very quiet area, but at the same time it is only 2 minutes walking distance to public transport, services and amenities. Only 15 minutes walk to the centre of Marbella. It is such a spacious property that it is easy to vary the layout with minimal changes to suit the new owners. Townhouse, Marbella, Costa del Sol. 6 Bedrooms, 5 Bathrooms, Built 210 m², Terrace 40 m². Setting: Close To Golf, Close To Port, Close To Shops, Close To Sea, Close To Town, Close To Schools, Close To Forest, Close To Marina, Urbanisation. Orientation: South. Condition: Excellent. Pool: Communal. Views: Sea, Mountain, Country, Panoramic, Garden, Pool, Forest, Street. Features: Covered Terrace, Fitted Wardrobes, Near Transport, Private Terrace, Guest Apartment, Marble Flooring, Near Mosque, Near Church. Furniture: Not Furnished. Kitchen: Fully Fitted. Garden: Communal, Easy Maintenance. Security: Gated Complex. Parking: Open, Street. Utilities: Electricity, Drinkable Water. Category: Resale.