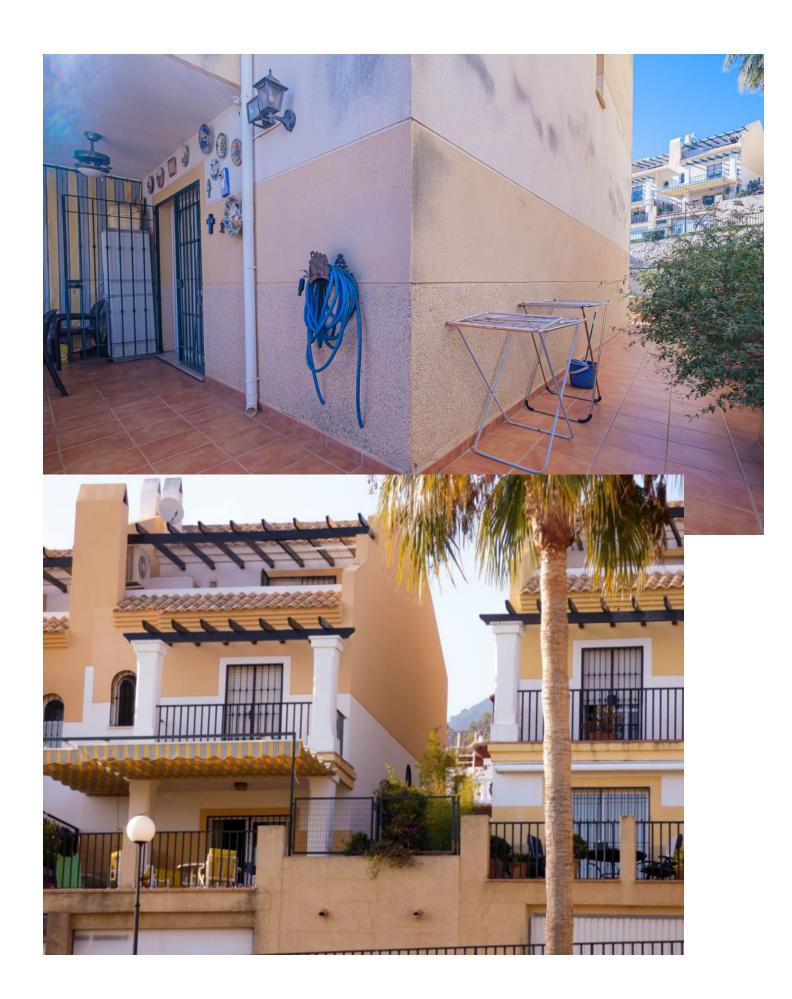

## Sales - House - Marbella 490.000€

www.mibgroup.es +34 662 58 96 58 info@mibgroup.es

Ref.-ID: MIBGR2266436 Marbella House

Community: 1,200 EUR / year

6

5

210 m2

Cosy and spacious townhouse in the heart of Marbella. 6 bedrooms 4 bathrooms 1 toilet. 210 m2 constructed area. Beautiful panoramic sea and mountain views. Gated community. Gardens and swimming pool. This townhouse is in a very quiet area, but at the same time it is only 2 minutes walking distance to public transport, services and amenities. Only 15 minutes walk to the centre of Marbella. It is such a spacious property that it is easy to vary the layout with minimal changes to suit the new owners. Townhouse, Marbella, Costa del Sol. 6 Bedrooms, 5 Bathrooms, Built 210 m², Terrace 40 m². Setting: Close To Golf, Close To Port, Close To Shops, Close To Sea, Close To Town, Close To Schools, Close To Forest, Close To Marina, Urbanisation. Orientation: South. Condition: Excellent. Pool: Communal. Views: Sea, Mountain, Country, Panoramic, Garden, Pool, Forest, Street. Features: Covered Terrace, Fitted Wardrobes, Near Transport, Private Terrace, Guest Apartment, Marble Flooring, Near Mosque, Near Church. Furniture: Not Furnished. Kitchen: Fully Fitted. Garden: Communal, Easy Maintenance. Security: Gated Complex. Parking: Open, Street. Utilities: Electricity, Drinkable Water. Category: Resale.