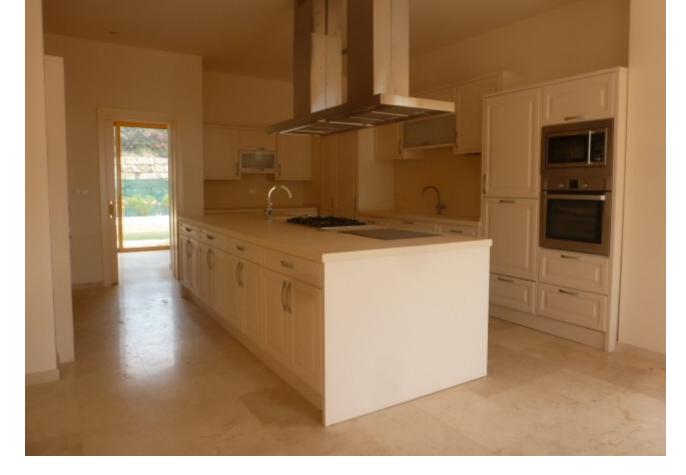

970 m<sup>2</sup>

5500 m<sup>2</sup>

Set within the prestigious La Zagaleta development, internationally renowned for its first-class facilities and spectacular situation, is found this haven of peace and tranquillity. The villa benefits from stunning views of the sea and natural surrounding, the Serrania de Ronda mountains and stretching towards the coast. The villa can be reached through the south gate. The property features covered and uncovered south-facing terraces with outdoor BBQ and sink, a large private garden with pool. The main accommodation is spread over one level, and comprises an entrance hall, flowing through to a large living/dining room, with feature fireplace and vaulted ceiling, with doors to the terraces and garden. Elegant kitchen, with breakfast table, guest cloakroom. In the west wing is found the master suite, with dressing and luxurious en suite bathroom, as well as two further bedroom suites, one currently used as an office, 2 further ensuite bedrooms complete the property. The villa, features marble and terracotta floors, under floor heating, air conditioning hot and cold and alarm system, including video entry phone. Large storage space and boiler room on lower ground floor with 250 m2 open space to be built out at owners specifications.