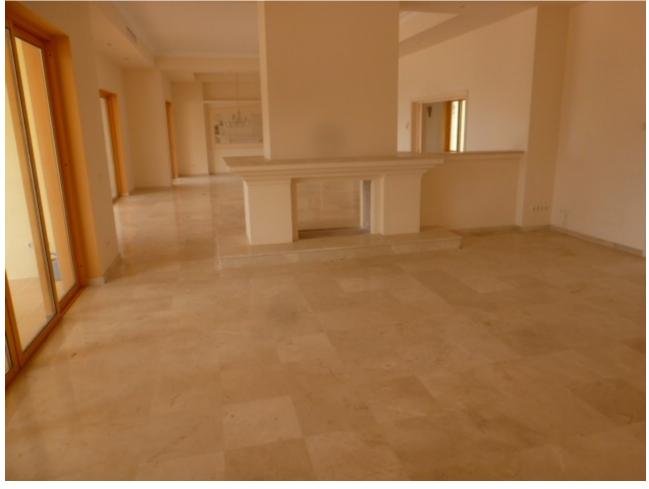

970 m<sup>2</sup>

5500 m<sup>2</sup>

Set within the prestigious La Zagaleta development, internationally renowned for its first-class facilities and spectacular situation, is found this haven of peace and tranquillity. The villa benefits from stunning views of the sea and natural surrounding, the Serrania de Ronda mountains and stretching towards the coast. The villa can be reached through the south gate. The property features covered and uncovered south-facing terraces with outdoor BBQ and sink, a large private garden with pool. The main accommodation is spread over one level, and comprises an entrance hall, flowing through to a large living/dining room, with feature fireplace and vaulted ceiling, with doors to the terraces and garden. Elegant kitchen, with breakfast table, guest cloakroom. In the west wing is found the master suite, with dressing and luxurious en suite bathroom, as well as two further bedroom suites, one currently used as an office, 2 further ensuite bedrooms complete the property. The villa, features marble and terracotta floors, under floor heating, air conditioning hot and cold and alarm system, including video entry phone. Large storage space and boiler room on lower ground floor with 250 m2 open space to be built out at owners specifications.