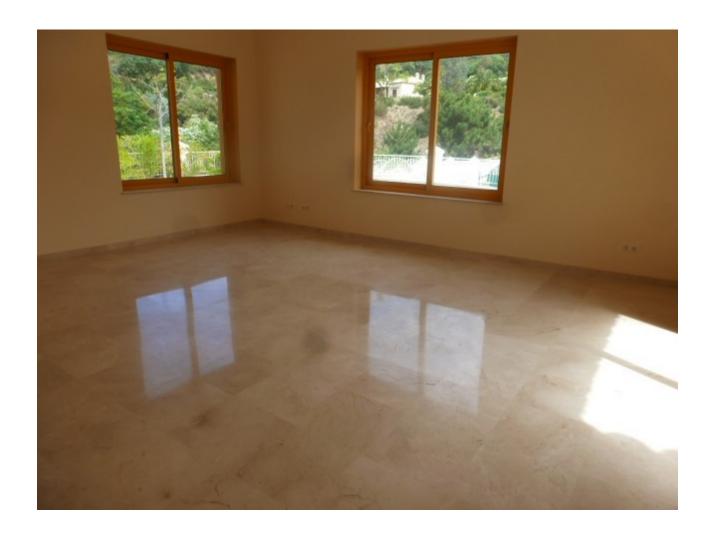

970 m<sup>2</sup>

5500 m<sup>2</sup>

Set within the prestigious La Zagaleta development, internationally renowned for its first-class facilities and spectacular situation, is found this haven of peace and tranquillity. The villa benefits from stunning views of the sea and natural surrounding, the Serrania de Ronda mountains and stretching towards the coast. The villa can be reached through the south gate. The property features covered and uncovered south-facing terraces with outdoor BBQ and sink, a large private garden with pool. The main accommodation is spread over one level, and comprises an entrance hall, flowing through to a large living/dining room, with feature fireplace and vaulted ceiling, with doors to the terraces and garden. Elegant kitchen, with breakfast table, guest cloakroom. In the west wing is found the master suite, with dressing and luxurious en suite bathroom, as well as two further bedroom suites, one currently used as an office, 2 further ensuite bedrooms complete the property. The villa, features marble and terracotta floors, under floor heating, air conditioning hot and cold and alarm system, including video entry phone. Large storage space and boiler room on lower ground floor with 250 m2 open space to be built out at owners specifications.

Settina Pool Close To Golf Communal Private Furniture **Features** Private Terrace Not Furnished Storage Room Utility Room Marble Flooring Utilities **Parking** 🌠 Garage Electricity Covered Drinkable Water Climate Control
Air Conditioning
Fireplace
U/F Heating
Garden
Private