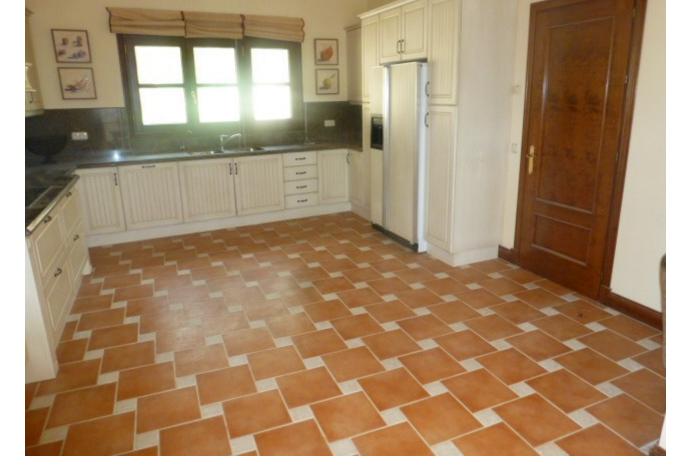

970 m<sup>2</sup>

5500 m<sup>2</sup>

Set within the prestigious La Zagaleta development, internationally renowned for its first-class facilities and spectacular situation, is found this haven of peace and tranquillity. The villa benefits from stunning views of the sea and natural surrounding, the Serrania de Ronda mountains and stretching towards the coast. The villa can be reached through the south gate. The property features covered and uncovered south-facing terraces with outdoor BBQ and sink, a large private garden with pool. The main accommodation is spread over one level, and comprises an entrance hall, flowing through to a large living/dining room, with feature fireplace and vaulted ceiling, with doors to the terraces and garden. Elegant kitchen, with breakfast table, guest cloakroom. In the west wing is found the master suite, with dressing and luxurious en suite bathroom, as well as two further bedroom suites, one currently used as an office, 2 further ensuite bedrooms complete the property. The villa, features marble and terracotta floors, under floor heating, air conditioning hot and cold and alarm system, including video entry phone. Large storage space and boiler room on lower ground floor with 250 m2 open space to be built out at owners specifications.

Settina Pool Close To Golf Communal Private Furniture **Features** Private Terrace Not Furnished Storage Room Utility Room Marble Flooring Utilities **Parking** 🌠 Garage Electricity Covered Drinkable Water Climate Control
Air Conditioning
Fireplace
U/F Heating
Garden
Private