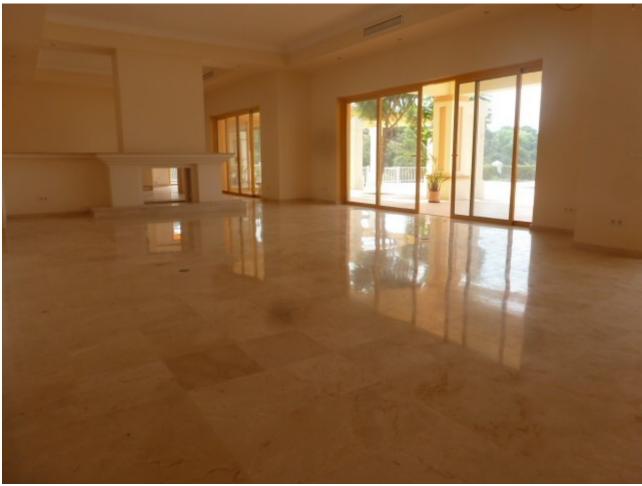

970 m<sup>2</sup>

5500 m<sup>2</sup>

Set within the prestigious La Zagaleta development, internationally renowned for its first-class facilities and spectacular situation, is found this haven of peace and tranquillity. The villa benefits from stunning views of the sea and natural surrounding, the Serrania de Ronda mountains and stretching towards the coast. The villa can be reached through the south gate. The property features covered and uncovered south-facing terraces with outdoor BBQ and sink, a large private garden with pool. The main accommodation is spread over one level, and comprises an entrance hall, flowing through to a large living/dining room, with feature fireplace and vaulted ceiling, with doors to the terraces and garden. Elegant kitchen, with breakfast table, guest cloakroom. In the west wing is found the master suite, with dressing and luxurious en suite bathroom, as well as two further bedroom suites, one currently used as an office, 2 further ensuite bedrooms complete the property. The villa, features marble and terracotta floors, under floor heating, air conditioning hot and cold and alarm system, including video entry phone. Large storage space and boiler room on lower ground floor with 250 m2 open space to be built out at owners specifications.

Settina Pool Close To Golf Communal Private Furniture **Features** Private Terrace Not Furnished Storage Room Utility Room Marble Flooring Utilities **Parking** 🌠 Garage Electricity Covered Drinkable Water Climate Control
Air Conditioning
Fireplace
U/F Heating
Garden
Private