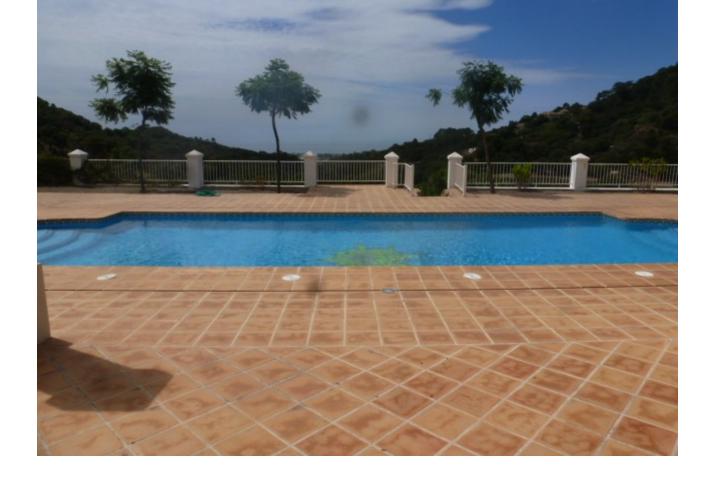

970 m<sup>2</sup>

5500 m<sup>2</sup>

Set within the prestigious La Zagaleta development, internationally renowned for its first-class facilities and spectacular situation, is found this haven of peace and tranquillity. The villa benefits from stunning views of the sea and natural surrounding, the Serrania de Ronda mountains and stretching towards the coast. The villa can be reached through the south gate. The property features covered and uncovered south-facing terraces with outdoor BBQ and sink, a large private garden with pool. The main accommodation is spread over one level, and comprises an entrance hall, flowing through to a large living/dining room, with feature fireplace and vaulted ceiling, with doors to the terraces and garden. Elegant kitchen, with breakfast table, guest cloakroom. In the west wing is found the master suite, with dressing and luxurious en suite bathroom, as well as two further bedroom suites, one currently used as an office, 2 further ensuite bedrooms complete the property. The villa, features marble and terracotta floors, under floor heating, air conditioning hot and cold and alarm system, including video entry phone. Large storage space and boiler room on lower ground floor with 250 m2 open space to be built out at owners specifications.

Views
Sea
Mountain
Golf
Security
Gated Complex
Alarm System
24 Hour Security