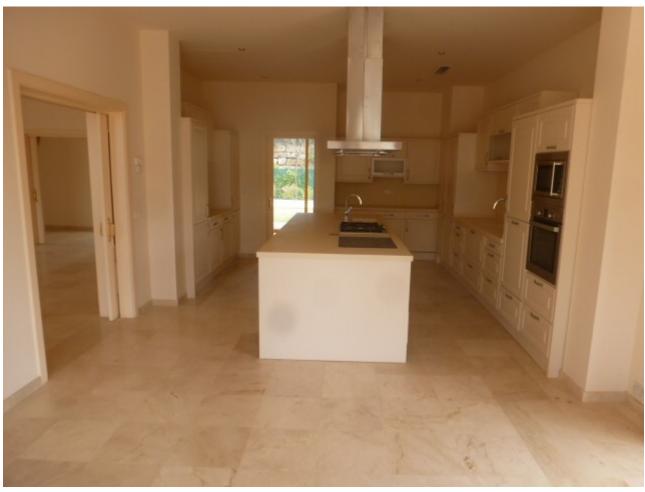

970 m<sup>2</sup>

5500 m<sup>2</sup>

Set within the prestigious La Zagaleta development, internationally renowned for its first-class facilities and spectacular situation, is found this haven of peace and tranquillity. The villa benefits from stunning views of the sea and natural surrounding, the Serrania de Ronda mountains and stretching towards the coast. The villa can be reached through the south gate. The property features covered and uncovered south-facing terraces with outdoor BBQ and sink, a large private garden with pool. The main accommodation is spread over one level, and comprises an entrance hall, flowing through to a large living/dining room, with feature fireplace and vaulted ceiling, with doors to the terraces and garden. Elegant kitchen, with breakfast table, guest cloakroom. In the west wing is found the master suite, with dressing and luxurious en suite bathroom, as well as two further bedroom suites, one currently used as an office, 2 further ensuite bedrooms complete the property. The villa, features marble and terracotta floors, under floor heating, air conditioning hot and cold and alarm system, including video entry phone. Large storage space and boiler room on lower ground floor with 250 m2 open space to be built out at owners specifications.