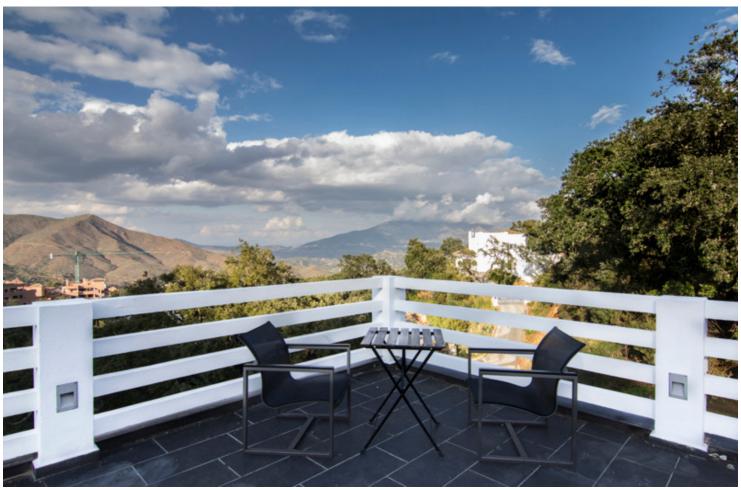

## Sales - House - La Mairena 1.378.000€

www.mibgroup.es +34 662 58 96 58 info@mibgroup.es Community: 180 EUR / year

3

4

328 m<sup>2</sup>

1024 m2

Big modern villa, with spectacular mountain views. Set in a magical cork oak forest. 328 m square. 1024 m plot. Solar heated infinity pool, big wooden deck around the pool, big terrace upstairs next to the master suite. Open plan modern kitchen, with top of the line appliances, saloon with 48 inch UHD samsung TV. 4 min drive to Juan Hoffman German college. (340 meters from the house). 8 min drive to La Cala golf, one of the best golf resort in Andalusia 15 min drive to the lidl supermarket 39 min to Malaga airport This Villa has a verified rental income in 2018 of [47,590.63. Orientation: north east. Furniture: optional View: mountains and forest view. Fence: partly fenced. Look: new Age of Furniture, Appliances: new. Floors: 2 Total build area 328 m Usable area 234 m Terrace: 100 m Garden 693 m Parking 30 m Balcony: 30 m Plot 1021 m Salon: 86 m open plan, with chimney, air condition hot and cold, wood floors. Dining room: joined with the saloon, wood floors. Bedrooms 3: Kids room 15.2 m closet, sliding door opens to a private garden, private bath and toilet. Guest room 14 m sliding door opens to the balcony, private bath and toilet. Master bedroom 36 m with walk in dressing room, private master bath and toilet. Access to the upstairs terrace. Kitchen: with white marble, island, top of the line appliances. Guest toilet 1 Storage 3.75m Utility room 21 m, opens to the garage. Washing room 4 m Garage with electric gate and remote opening. space for 2 cars 30m Garden: Mediterranean style with orange and almond trees, big flat grass area for the kids. Pool: infinity style, heated (solar panels), 9 m \* 4 m Wooden deck: tropical wood, around the pool 70 m