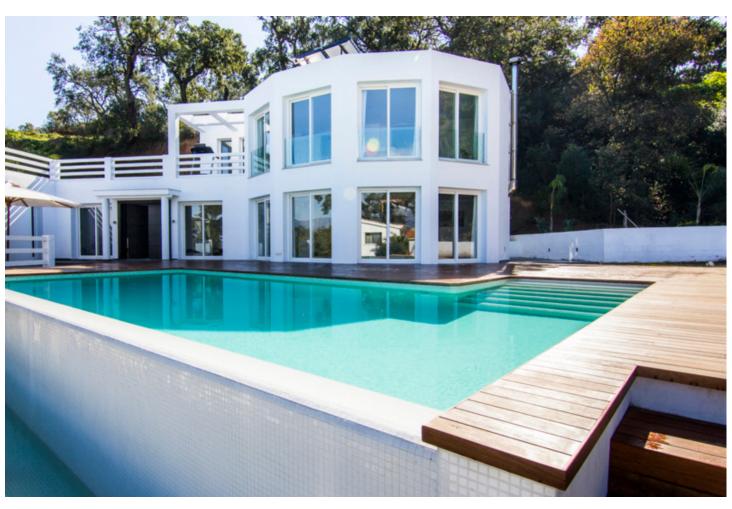

## Sales - House - La Mairena 1.378.000€

www.mibgroup.es +34 662 58 96 58 info@mibgroup.es Community: 180 EUR / year

3

4

328 m<sup>2</sup>

1024 m2

Big modern villa, with spectacular mountain views. Set in a magical cork oak forest. 328 m square. 1024 m plot. Solar heated infinity pool, big wooden deck around the pool, big terrace upstairs next to the master suite. Open plan modern kitchen, with top of the line appliances, saloon with 48 inch UHD samsung TV. 4 min drive to Juan Hoffman German college. (340 meters from the house). 8 min drive to La Cala golf, one of the best golf resort in Andalusia 15 min drive to the lidl supermarket 39 min to Malaga airport This Villa has a verified rental income in 2018 of [47,590.63. Orientation: north east. Furniture: optional View: mountains and forest view. Fence: partly fenced. Look: new Age of Furniture, Appliances: new. Floors: 2 Total build area 328 m Usable area 234 m Terrace: 100 m Garden 693 m Parking 30 m Balcony: 30 m Plot 1021 m Salon: 86 m open plan, with chimney, air condition hot and cold, wood floors. Dining room: joined with the saloon, wood floors. Bedrooms 3: Kids room 15.2 m closet, sliding door opens to a private garden, private bath and toilet. Guest room 14 m sliding door opens to the balcony, private bath and toilet. Master bedroom 36 m with walk in dressing room, private master bath and toilet. Access to the upstairs terrace. Kitchen: with white marble, island, top of the line appliances. Guest toilet 1 Storage 3.75m Utility room 21 m, opens to the garage. Washing room 4 m Garage with electric gate and remote opening. space for 2 cars 30m Garden: Mediterranean style with orange and almond trees, big flat grass area for the kids. Pool: infinity style, heated (solar panels), 9 m \* 4 m Wooden deck: tropical wood, around the pool 70 m