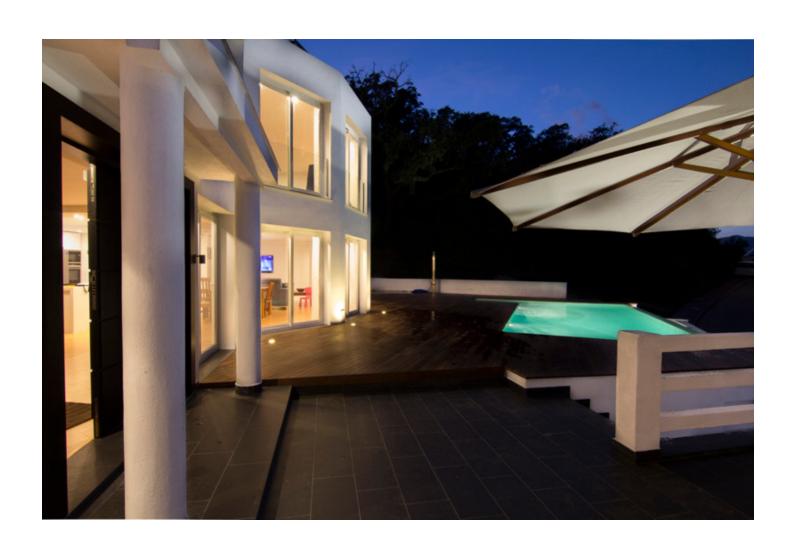

## Sales - House - La Mairena 1.378.000€

www.mibgroup.es +34 662 58 96 58 info@mibgroup.es Community: 180 EUR / year

3

4

328 m<sup>2</sup>

1024 m2

Big modern villa, with spectacular mountain views. Set in a magical cork oak forest. 328 m square. 1024 m plot. Solar heated infinity pool, big wooden deck around the pool, big terrace upstairs next to the master suite. Open plan modern kitchen, with top of the line appliances, saloon with 48 inch UHD samsung TV. 4 min drive to Juan Hoffman German college. (340 meters from the house). 8 min drive to La Cala golf, one of the best golf resort in Andalusia 15 min drive to the lidl supermarket 39 min to Malaga airport This Villa has a verified rental income in 2018 of [47,590.63. Orientation: north east. Furniture: optional View: mountains and forest view. Fence: partly fenced. Look: new Age of Furniture, Appliances: new. Floors: 2 Total build area 328 m Usable area 234 m Terrace: 100 m Garden 693 m Parking 30 m Balcony: 30 m Plot 1021 m Salon: 86 m open plan, with chimney, air condition hot and cold, wood floors. Dining room: joined with the saloon, wood floors. Bedrooms 3: Kids room 15.2 m closet, sliding door opens to a private garden, private bath and toilet. Guest room 14 m sliding door opens to the balcony, private bath and toilet. Master bedroom 36 m with walk in dressing room, private master bath and toilet. Access to the upstairs terrace. Kitchen: with white marble, island, top of the line appliances. Guest toilet 1 Storage 3.75m Utility room 21 m, opens to the garage. Washing room 4 m Garage with electric gate and remote opening. space for 2 cars 30m Garden: Mediterranean style with orange and almond trees, big flat grass area for the kids. Pool: infinity style, heated (solar panels), 9 m \* 4 m Wooden deck: tropical wood, around the pool 70 m