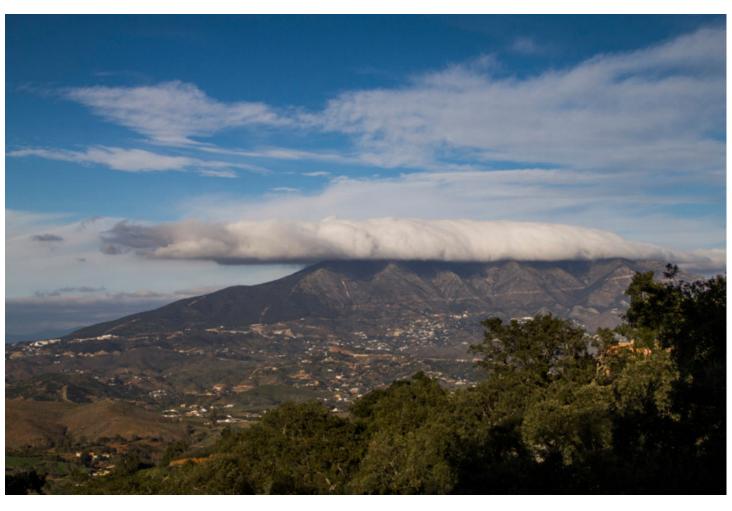

## Sales - House - La Mairena 1.378.000€

www.mibgroup.es +34 662 58 96 58 info@mibgroup.es Community: 180 EUR / year

3

4

328 m<sup>2</sup>

1024 m2

Big modern villa, with spectacular mountain views. Set in a magical cork oak forest. 328 m square. 1024 m plot. Solar heated infinity pool, big wooden deck around the pool, big terrace upstairs next to the master suite. Open plan modern kitchen, with top of the line appliances, saloon with 48 inch UHD samsung TV. 4 min drive to Juan Hoffman German college. (340 meters from the house). 8 min drive to La Cala golf, one of the best golf resort in Andalusia 15 min drive to the lidl supermarket 39 min to Malaga airport This Villa has a verified rental income in 2018 of [47,590.63. Orientation: north east. Furniture: optional View: mountains and forest view. Fence: partly fenced. Look: new Age of Furniture, Appliances: new. Floors: 2 Total build area 328 m Usable area 234 m Terrace: 100 m Garden 693 m Parking 30 m Balcony: 30 m Plot 1021 m Salon: 86 m open plan, with chimney, air condition hot and cold, wood floors. Dining room: joined with the saloon, wood floors. Bedrooms 3: Kids room 15.2 m closet, sliding door opens to a private garden, private bath and toilet. Guest room 14 m sliding door opens to the balcony, private bath and toilet. Master bedroom 36 m with walk in dressing room, private master bath and toilet. Access to the upstairs terrace. Kitchen: with white marble, island, top of the line appliances. Guest toilet 1 Storage 3.75m Utility room 21 m, opens to the garage. Washing room 4 m Garage with electric gate and remote opening. space for 2 cars 30m Garden: Mediterranean style with orange and almond trees, big flat grass area for the kids. Pool: infinity style, heated (solar panels), 9 m \* 4 m Wooden deck: tropical wood, around the pool 70 m