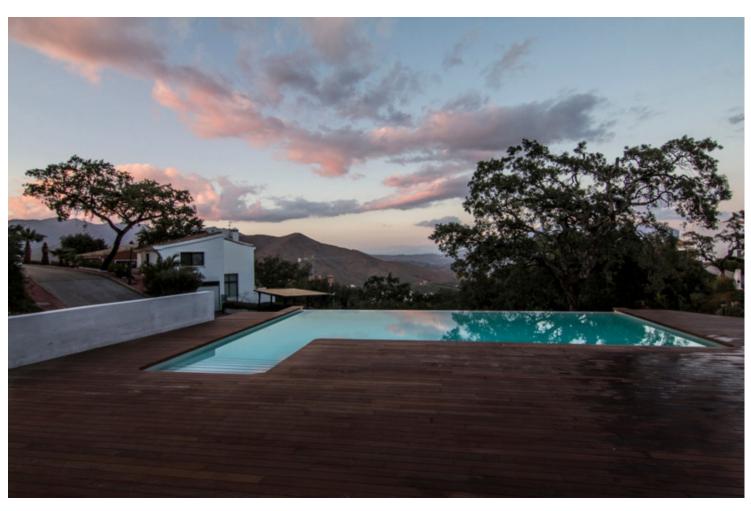

## Sales - House - La Mairena 1.378.000€

www.mibgroup.es +34 662 58 96 58 info@mibgroup.es Community: 180 EUR / year

3

4

328 m<sup>2</sup>

1024 m2

Big modern villa, with spectacular mountain views. Set in a magical cork oak forest. 328 m square. 1024 m plot. Solar heated infinity pool, big wooden deck around the pool, big terrace upstairs next to the master suite. Open plan modern kitchen, with top of the line appliances, saloon with 48 inch UHD samsung TV. 4 min drive to Juan Hoffman German college. (340 meters from the house). 8 min drive to La Cala golf, one of the best golf resort in Andalusia 15 min drive to the lidl supermarket 39 min to Malaga airport This Villa has a verified rental income in 2018 of [47,590.63. Orientation: north east. Furniture: optional View: mountains and forest view. Fence: partly fenced. Look: new Age of Furniture, Appliances: new. Floors: 2 Total build area 328 m Usable area 234 m Terrace: 100 m Garden 693 m Parking 30 m Balcony: 30 m Plot 1021 m Salon: 86 m open plan, with chimney, air condition hot and cold, wood floors. Dining room: joined with the saloon, wood floors. Bedrooms 3: Kids room 15.2 m closet, sliding door opens to a private garden, private bath and toilet. Guest room 14 m sliding door opens to the balcony, private bath and toilet. Master bedroom 36 m with walk in dressing room, private master bath and toilet. Access to the upstairs terrace. Kitchen: with white marble, island, top of the line appliances. Guest toilet 1 Storage 3.75m Utility room 21 m, opens to the garage. Washing room 4 m Garage with electric gate and remote opening. space for 2 cars 30m Garden: Mediterranean style with orange and almond trees, big flat grass area for the kids. Pool: infinity style, heated (solar panels), 9 m \* 4 m Wooden deck: tropical wood, around the pool 70 m