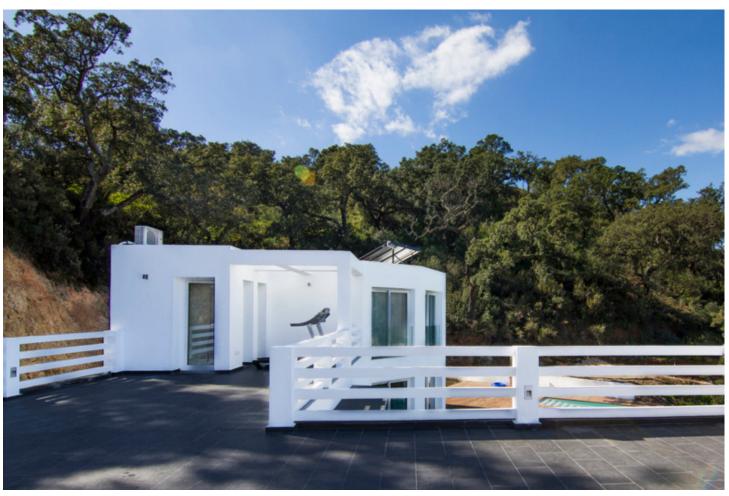

## Sales - House - La Mairena 1.378.000€

www.mibgroup.es +34 662 58 96 58 info@mibgroup.es Community: 180 EUR / year

3

4

328 m<sup>2</sup>

1024 m2

Big modern villa, with spectacular mountain views. Set in a magical cork oak forest. 328 m square. 1024 m plot. Solar heated infinity pool, big wooden deck around the pool, big terrace upstairs next to the master suite. Open plan modern kitchen, with top of the line appliances, saloon with 48 inch UHD samsung TV. 4 min drive to Juan Hoffman German college. (340 meters from the house). 8 min drive to La Cala golf, one of the best golf resort in Andalusia 15 min drive to the lidl supermarket 39 min to Malaga airport This Villa has a verified rental income in 2018 of [47,590.63. Orientation: north east. Furniture: optional View: mountains and forest view. Fence: partly fenced. Look: new Age of Furniture, Appliances: new. Floors: 2 Total build area 328 m Usable area 234 m Terrace: 100 m Garden 693 m Parking 30 m Balcony: 30 m Plot 1021 m Salon: 86 m open plan, with chimney, air condition hot and cold, wood floors. Dining room: joined with the saloon, wood floors. Bedrooms 3: Kids room 15.2 m closet, sliding door opens to a private garden, private bath and toilet. Guest room 14 m sliding door opens to the balcony, private bath and toilet. Master bedroom 36 m with walk in dressing room, private master bath and toilet. Access to the upstairs terrace. Kitchen: with white marble, island, top of the line appliances. Guest toilet 1 Storage 3.75m Utility room 21 m, opens to the garage. Washing room 4 m Garage with electric gate and remote opening. space for 2 cars 30m Garden: Mediterranean style with orange and almond trees, big flat grass area for the kids. Pool: infinity style, heated (solar panels), 9 m \* 4 m Wooden deck: tropical wood, around the pool 70 m