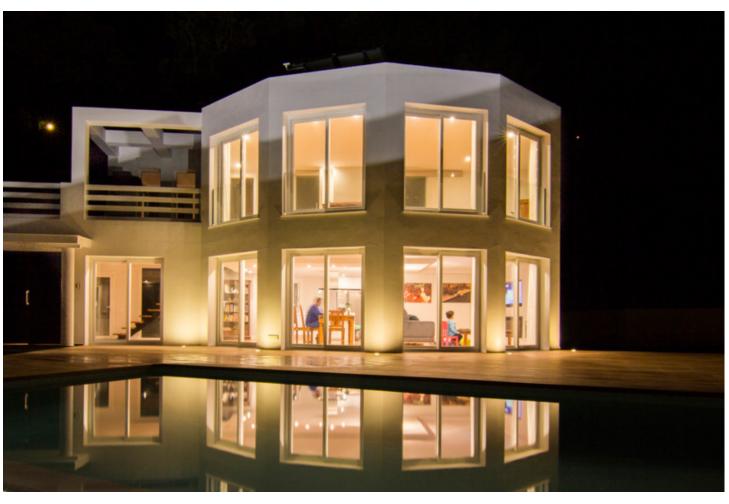

## Sales - House - La Mairena 1.378.000€

www.mibgroup.es +34 662 58 96 58 info@mibgroup.es Community: 180 EUR / year

3

4

328 m<sup>2</sup>

1024 m2

Big modern villa, with spectacular mountain views. Set in a magical cork oak forest. 328 m square. 1024 m plot. Solar heated infinity pool, big wooden deck around the pool, big terrace upstairs next to the master suite. Open plan modern kitchen, with top of the line appliances, saloon with 48 inch UHD samsung TV. 4 min drive to Juan Hoffman German college. (340 meters from the house). 8 min drive to La Cala golf, one of the best golf resort in Andalusia 15 min drive to the lidl supermarket 39 min to Malaga airport This Villa has a verified rental income in 2018 of [47,590.63. Orientation: north east. Furniture: optional View: mountains and forest view. Fence: partly fenced. Look: new Age of Furniture, Appliances: new. Floors: 2 Total build area 328 m Usable area 234 m Terrace: 100 m Garden 693 m Parking 30 m Balcony: 30 m Plot 1021 m Salon: 86 m open plan, with chimney, air condition hot and cold, wood floors. Dining room: joined with the saloon, wood floors. Bedrooms 3: Kids room 15.2 m closet, sliding door opens to a private garden, private bath and toilet. Guest room 14 m sliding door opens to the balcony, private bath and toilet. Master bedroom 36 m with walk in dressing room, private master bath and toilet. Access to the upstairs terrace. Kitchen: with white marble, island, top of the line appliances. Guest toilet 1 Storage 3.75m Utility room 21 m, opens to the garage. Washing room 4 m Garage with electric gate and remote opening. space for 2 cars 30m Garden: Mediterranean style with orange and almond trees, big flat grass area for the kids. Pool: infinity style, heated (solar panels), 9 m \* 4 m Wooden deck: tropical wood, around the pool 70 m