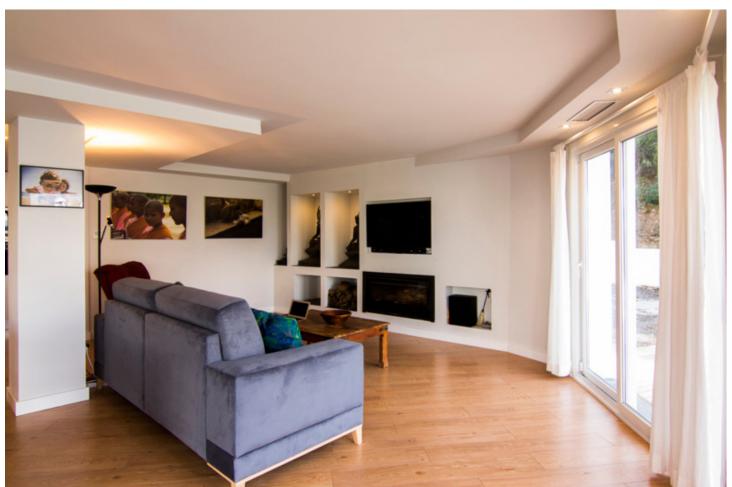

## Sales - House - La Mairena 1.378.000€

www.mibgroup.es +34 662 58 96 58 info@mibgroup.es Community: 180 EUR / year

3

4

328 m<sup>2</sup>

1024 m2

Big modern villa, with spectacular mountain views. Set in a magical cork oak forest. 328 m square. 1024 m plot. Solar heated infinity pool, big wooden deck around the pool, big terrace upstairs next to the master suite. Open plan modern kitchen, with top of the line appliances, saloon with 48 inch UHD samsung TV. 4 min drive to Juan Hoffman German college. (340 meters from the house). 8 min drive to La Cala golf, one of the best golf resort in Andalusia 15 min drive to the lidl supermarket 39 min to Malaga airport This Villa has a verified rental income in 2018 of [47,590.63. Orientation: north east. Furniture: optional View: mountains and forest view. Fence: partly fenced. Look: new Age of Furniture, Appliances: new. Floors: 2 Total build area 328 m Usable area 234 m Terrace: 100 m Garden 693 m Parking 30 m Balcony: 30 m Plot 1021 m Salon: 86 m open plan, with chimney, air condition hot and cold, wood floors. Dining room: joined with the saloon, wood floors. Bedrooms 3: Kids room 15.2 m closet, sliding door opens to a private garden, private bath and toilet. Guest room 14 m sliding door opens to the balcony, private bath and toilet. Master bedroom 36 m with walk in dressing room, private master bath and toilet. Access to the upstairs terrace. Kitchen: with white marble, island, top of the line appliances. Guest toilet 1 Storage 3.75m Utility room 21 m, opens to the garage. Washing room 4 m Garage with electric gate and remote opening. space for 2 cars 30m Garden: Mediterranean style with orange and almond trees, big flat grass area for the kids. Pool: infinity style, heated (solar panels), 9 m \* 4 m Wooden deck: tropical wood, around the pool 70 m