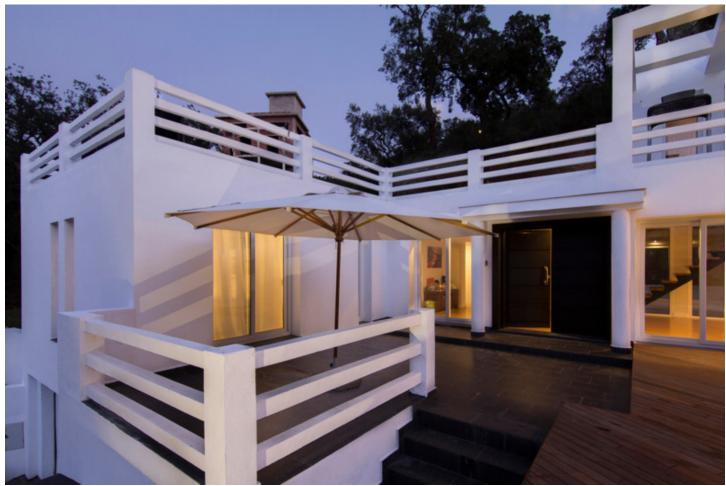

## Sales - House - La Mairena 1.378.000€

www.mibgroup.es +34 662 58 96 58 info@mibgroup.es Community: 180 EUR / year

3

4

328 m<sup>2</sup>

1024 m2

Big modern villa, with spectacular mountain views. Set in a magical cork oak forest. 328 m square. 1024 m plot. Solar heated infinity pool, big wooden deck around the pool, big terrace upstairs next to the master suite. Open plan modern kitchen, with top of the line appliances, saloon with 48 inch UHD samsung TV. 4 min drive to Juan Hoffman German college. (340 meters from the house). 8 min drive to La Cala golf, one of the best golf resort in Andalusia 15 min drive to the lidl supermarket 39 min to Malaga airport This Villa has a verified rental income in 2018 of [47,590.63. Orientation: north east. Furniture: optional View: mountains and forest view. Fence: partly fenced. Look: new Age of Furniture, Appliances: new. Floors: 2 Total build area 328 m Usable area 234 m Terrace: 100 m Garden 693 m Parking 30 m Balcony: 30 m Plot 1021 m Salon: 86 m open plan, with chimney, air condition hot and cold, wood floors. Dining room: joined with the saloon, wood floors. Bedrooms 3: Kids room 15.2 m closet, sliding door opens to a private garden, private bath and toilet. Guest room 14 m sliding door opens to the balcony, private bath and toilet. Master bedroom 36 m with walk in dressing room, private master bath and toilet. Access to the upstairs terrace. Kitchen: with white marble, island, top of the line appliances. Guest toilet 1 Storage 3.75m Utility room 21 m, opens to the garage. Washing room 4 m Garage with electric gate and remote opening. space for 2 cars 30m Garden: Mediterranean style with orange and almond trees, big flat grass area for the kids. Pool: infinity style, heated (solar panels), 9 m \* 4 m Wooden deck: tropical wood, around the pool 70 m