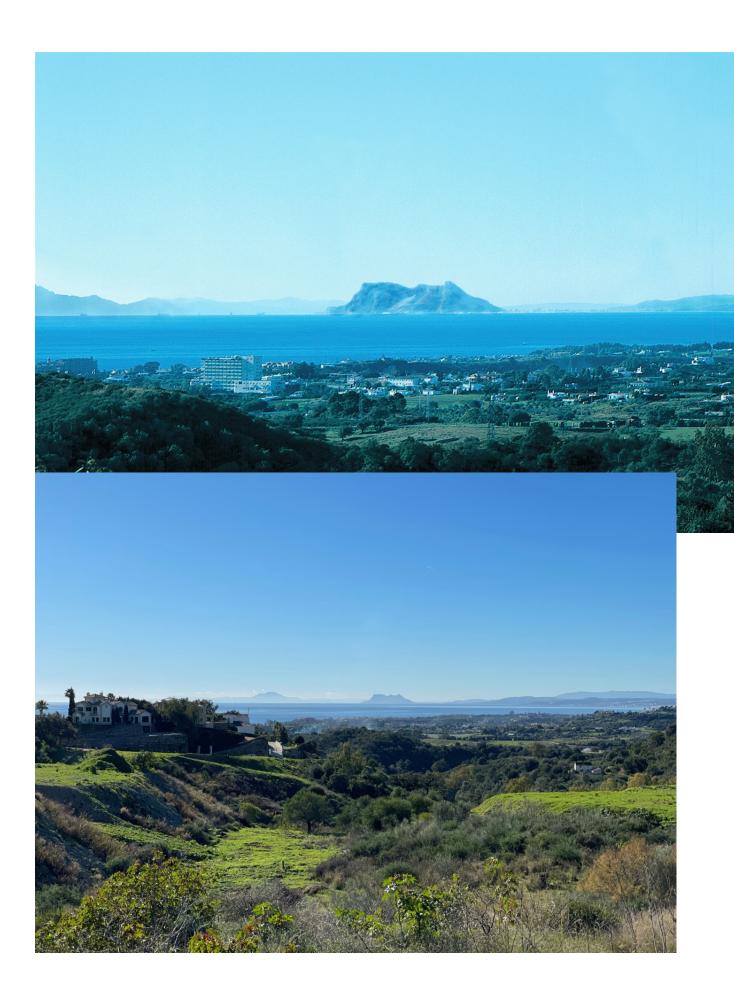

## Sales - Plot - New Golden Mile 1.600.000€

www.mibgroup.es +34 662 58 96 58 info@mibgroup.es

Ref.-ID: MIBGR2385014 New Golden Mile Plot

1000 m2

6310 m2

LARGE DOUBLE PLOT FOR LUXURY VILLA Double Plot: 6,310m² (3,134m² + 3,176m²) Max Build: 1,000m² plus basement and porches Large elevated double plot with unobstructed panoramic, south-western sea view to Gibraltar and Morocco and mountains. This plot is divisible so you can build two villas if you choose. Close to beach (2km), great restaurants, supermarkets, hospital, schools etc. La Panera on the New Golden Mile between San Pedro and Estepona is a beautiful and peaceful area, only 10 to 12 minutes from Puerto Banus. High quality urbanisation with luxury villas. All services are in place. .