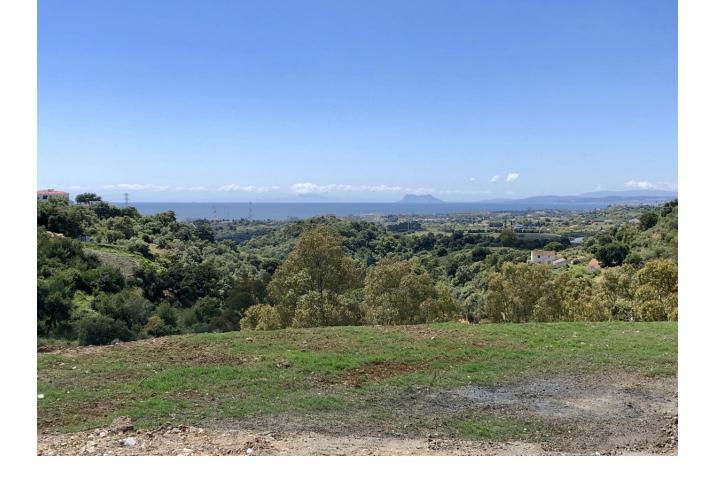

## Sales - Plot - New Golden Mile 1.600.000€

www.mibgroup.es +34 662 58 96 58 info@mibgroup.es

Ref.-ID: MIBGR2385014 New Golden Mile Plot

1000 m2

6310 m2

LARGE DOUBLE PLOT FOR LUXURY VILLA Double Plot: 6,310m² (3,134m² + 3,176m²) Max Build: 1,000m² plus basement and porches Large elevated double plot with unobstructed panoramic, south-western sea view to Gibraltar and Morocco and mountains. This plot is divisible so you can build two villas if you choose. Close to beach (2km), great restaurants, supermarkets, hospital, schools etc. La Panera on the New Golden Mile between San Pedro and Estepona is a beautiful and peaceful area, only 10 to 12 minutes from Puerto Banus. High quality urbanisation with luxury villas. All services are in place. .