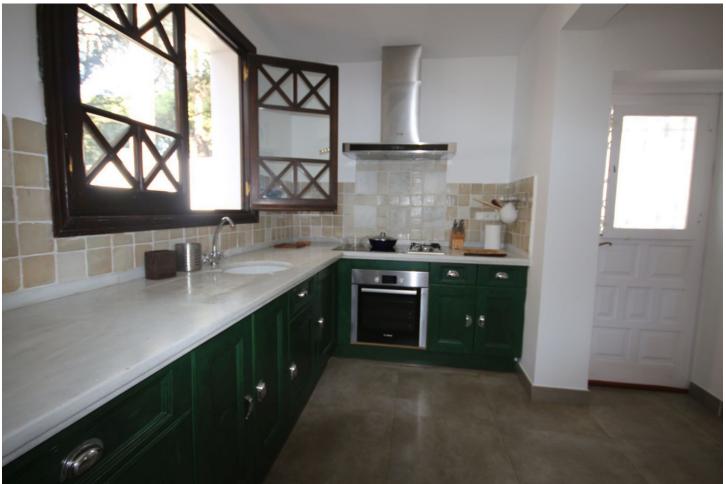

A nice rustic style villa, well located for either relocation or a holiday home in a pleasant area that is within walking distance to shops, restaurants, schools and the beach. It's usual to find single storey villas with the possibility to construct another bedroom and bathroom on top. There is no pool but plenty of space to build one. The villa is laid out as follows: An considerable sized entrance area, living room with chimney, large windows and plenty of natural light. The master bedroom has an en-suite bathroom and it's own dressing area. Also a further 2 bedrooms and a bathroom. The kitchen is full fitted with a large dining area and access to the garden. This property would be suitable for disabled or wheelchair users due to the extra width of the doors throughout.