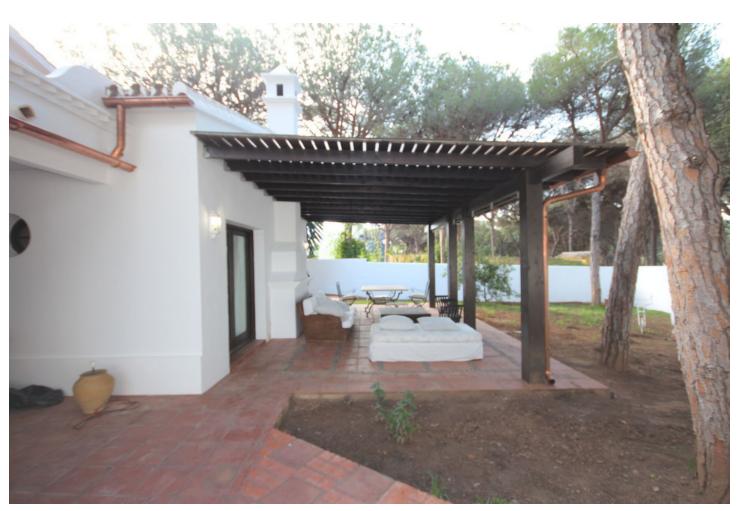

A nice rustic style villa, well located for either relocation or a holiday home in a pleasant area that is within walking distance to shops, restaurants, schools and the beach. It's usual to find single storey villas with the possibility to construct another bedroom and bathroom on top. There is no pool but plenty of space to build one. The villa is laid out as follows: An considerable sized entrance area, living room with chimney, large windows and plenty of natural light. The master bedroom has an en-suite bathroom and it's own dressing area. Also a further 2 bedrooms and a bathroom. The kitchen is full fitted with a large dining area and access to the garden. This property would be suitable for disabled or wheelchair users due to the extra width of the doors throughout.

| Setting Close To Golf Close To Shops Close To Sea Close To Schools | Orientation South South West West                                                                     | <b>Condition</b> Excellent | Climate Control Fireplace |
|--------------------------------------------------------------------|-------------------------------------------------------------------------------------------------------|----------------------------|---------------------------|
| <b>Views</b> Garden                                                | Features Covered Terrace Fitted Wardrobes Private Terrace Ensuite Bathroom Double Glazing Near Church | Furniture Not Furnished    | Kitchen Fully Fitted      |
| Utilities Electricity Drinkable Water                              | Category<br>Resale                                                                                    |                            |                           |