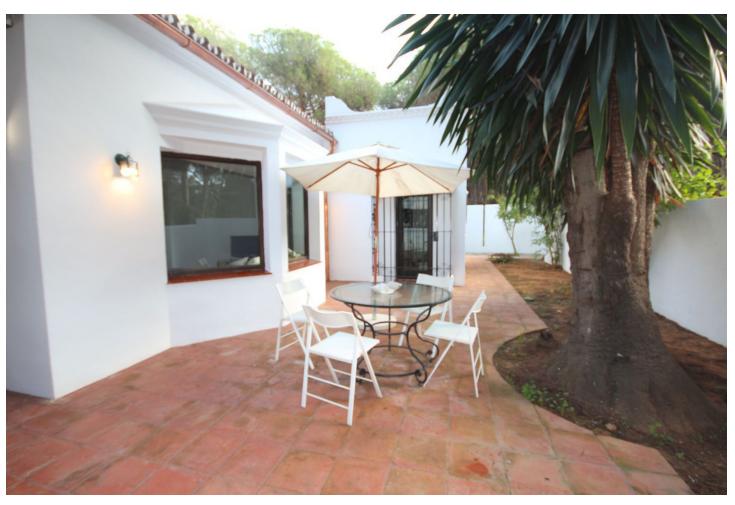

A nice rustic style villa, well located for either relocation or a holiday home in a pleasant area that is within walking distance to shops, restaurants, schools and the beach. It's usual to find single storey villas with the possibility to construct another bedroom and bathroom on top. There is no pool but plenty of space to build one. The villa is laid out as follows: An considerable sized entrance area, living room with chimney, large windows and plenty of natural light. The master bedroom has an en-suite bathroom and it's own dressing area. Also a further 2 bedrooms and a bathroom. The kitchen is full fitted with a large dining area and access to the garden. This property would be suitable for disabled or wheelchair users due to the extra width of the doors throughout.

| Setting Close To Golf Close To Shops Close To Sea Close To Schools | Orientation South South West West                                                                     | <b>Condition</b> Excellent | Climate Control Fireplace |
|--------------------------------------------------------------------|-------------------------------------------------------------------------------------------------------|----------------------------|---------------------------|
| <b>Views</b> Garden                                                | Features Covered Terrace Fitted Wardrobes Private Terrace Ensuite Bathroom Double Glazing Near Church | Furniture Not Furnished    | Kitchen Fully Fitted      |
| Utilities Electricity Drinkable Water                              | Category<br>Resale                                                                                    |                            |                           |