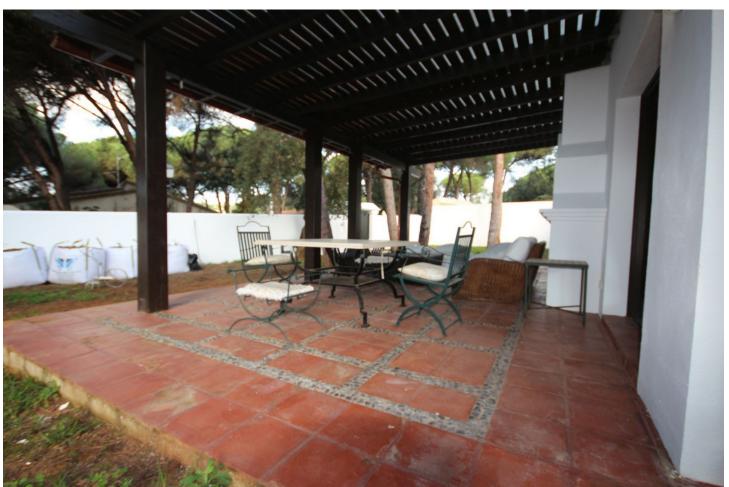

A nice rustic style villa, well located for either relocation or a holiday home in a pleasant area that is within walking distance to shops, restaurants, schools and the beach. It's usual to find single storey villas with the possibility to construct another bedroom and bathroom on top. There is no pool but plenty of space to build one. The villa is laid out as follows: An considerable sized entrance area, living room with chimney, large windows and plenty of natural light. The master bedroom has an en-suite bathroom and it's own dressing area. Also a further 2 bedrooms and a bathroom. The kitchen is full fitted with a large dining area and access to the garden. This property would be suitable for disabled or wheelchair users due to the extra width of the doors throughout.

| Setting Close To Golf Close To Shops Close To Sea Close To Schools | Orientation South South West West                                                                     | <b>Condition</b> Excellent | Climate Control Fireplace |
|--------------------------------------------------------------------|-------------------------------------------------------------------------------------------------------|----------------------------|---------------------------|
| <b>Views</b> Garden                                                | Features Covered Terrace Fitted Wardrobes Private Terrace Ensuite Bathroom Double Glazing Near Church | Furniture Not Furnished    | Kitchen Fully Fitted      |
| Utilities Electricity Drinkable Water                              | Category<br>Resale                                                                                    |                            |                           |