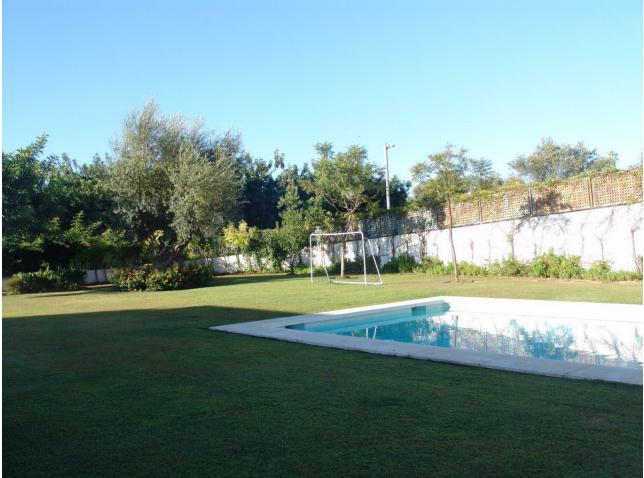

Spacious villa located in the heart of the Golden Mile of Marbella, five minutes from the center of Marbella and Puerto Banús. It is a pleasure to be able to present this jewel, this house is a UNIQUE product for three important reasons: - Its large plot (1897m2), a circumstance that has made it possible to build a spacious house with a timeless style with the privilege and comfort of being built on a single floor. It also has a basement that houses secondary rooms of the house such as: garage (3 cars), laundry, service bedroom, bathroom, storage room and multipurpose area. - Another strong point is undoubtedly its extraordinary location, it is located in Altos de Puente Romano, which is one of the most outstanding communities in Marbella, it has 24-hour security, a concierge, beautiful villas and just 10 minutes walk from the beach and the famous Puente Romano Resort with all its amenities. At the same time, you are guaranteed a quiet, private, exclusive, safe environment, an environment of great beauty, good views of the sea and the mountains and proximity to all types of services. The house is built on a single floor with 551 meters built, 302 m2 on the first floor, 80m2 of porch and 169 m2 in the basement. The distribution of the house offers five bedrooms with five en-suite bathrooms, German kitchen, oil central heating, hot and cold air conditioning, marble and wooden floors. The plot has a private pool and garden with beautiful flowers and mature tropical trees.