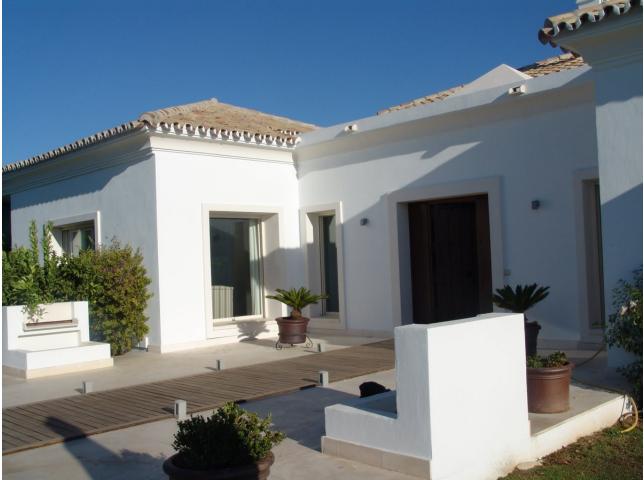

Spacious villa located in the heart of the Golden Mile of Marbella, five minutes from the center of Marbella and Puerto Banús. It is a pleasure to be able to present this jewel, this house is a UNIQUE product for three important reasons: - Its large plot (1897m2), a circumstance that has made it possible to build a spacious house with a timeless style with the privilege and comfort of being built on a single floor. It also has a basement that houses secondary rooms of the house such as: garage (3 cars), laundry, service bedroom, bathroom, storage room and multipurpose area. - Another strong point is undoubtedly its extraordinary location, it is located in Altos de Puente Romano, which is one of the most outstanding communities in Marbella, it has 24-hour security, a concierge, beautiful villas and just 10 minutes walk from the beach and the famous Puente Romano Resort with all its amenities. At the same time, you are guaranteed a quiet, private, exclusive, safe environment, an environment of great beauty, good views of the sea and the mountains and proximity to all types of services. The house is built on a single floor with 551 meters built, 302 m2 on the first floor, 80m2 of porch and 169 m2 in the basement. The distribution of the house offers five bedrooms with five en-suite bathrooms, German kitchen, oil central heating, hot and cold air conditioning, marble and wooden floors. The plot has a private pool and garden with beautiful flowers and mature tropical trees.