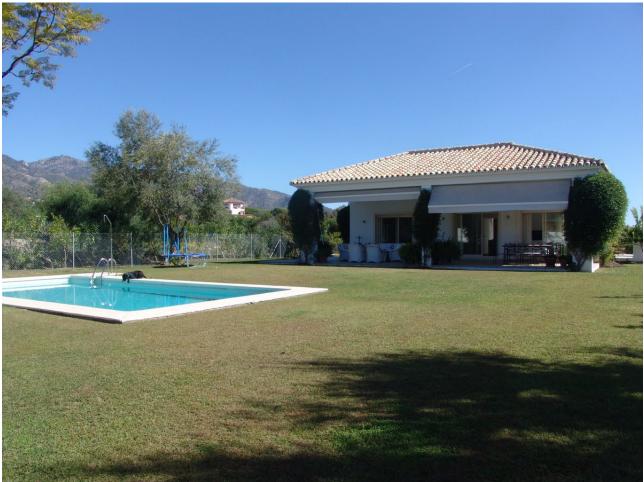

Spacious villa located in the heart of the Golden Mile of Marbella, five minutes from the center of Marbella and Puerto Banús. It is a pleasure to be able to present this jewel, this house is a UNIQUE product for three important reasons: - Its large plot (1897m2), a circumstance that has made it possible to build a spacious house with a timeless style with the privilege and comfort of being built on a single floor. It also has a basement that houses secondary rooms of the house such as: garage (3 cars), laundry, service bedroom, bathroom, storage room and multipurpose area. - Another strong point is undoubtedly its extraordinary location, it is located in Altos de Puente Romano, which is one of the most outstanding communities in Marbella, it has 24-hour security, a concierge, beautiful villas and just 10 minutes walk from the beach and the famous Puente Romano Resort with all its amenities. At the same time, you are guaranteed a quiet, private, exclusive, safe environment, an environment of great beauty, good views of the sea and the mountains and proximity to all types of services. The house is built on a single floor with 551 meters built, 302 m2 on the first floor, 80m2 of porch and 169 m2 in the basement. The distribution of the house offers five bedrooms with five en-suite bathrooms, German kitchen, oil central heating, hot and cold air conditioning, marble and wooden floors. The plot has a private pool and garden with beautiful flowers and mature tropical trees.