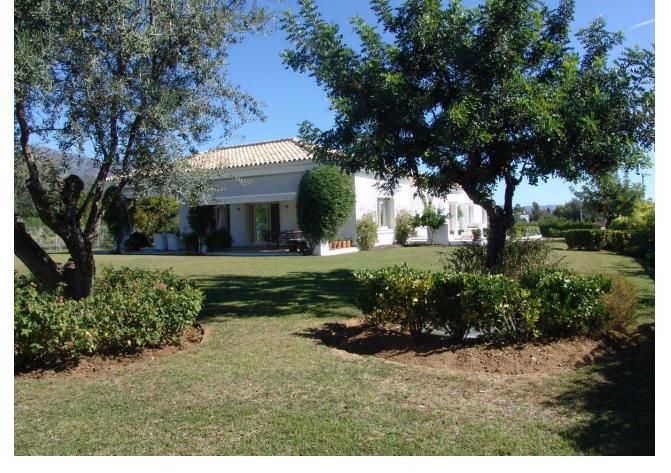

Spacious villa located in the heart of the Golden Mile of Marbella, five minutes from the center of Marbella and Puerto Banús. It is a pleasure to be able to present this jewel, this house is a UNIQUE product for three important reasons: - Its large plot (1897m2), a circumstance that has made it possible to build a spacious house with a timeless style with the privilege and comfort of being built on a single floor. It also has a basement that houses secondary rooms of the house such as: garage (3 cars), laundry, service bedroom, bathroom, storage room and multipurpose area. - Another strong point is undoubtedly its extraordinary location, it is located in Altos de Puente Romano, which is one of the most outstanding communities in Marbella, it has 24-hour security, a concierge, beautiful villas and just 10 minutes walk from the beach and the famous Puente Romano Resort with all its amenities. At the same time, you are guaranteed a quiet, private, exclusive, safe environment, an environment of great beauty, good views of the sea and the mountains and proximity to all types of services. The house is built on a single floor with 551 meters built, 302 m2 on the first floor, 80m2 of porch and 169 m2 in the basement. The distribution of the house offers five bedrooms with five en-suite bathrooms, German kitchen, oil central heating, hot and cold air conditioning, marble and wooden floors. The plot has a private pool and garden with beautiful flowers and mature tropical trees.