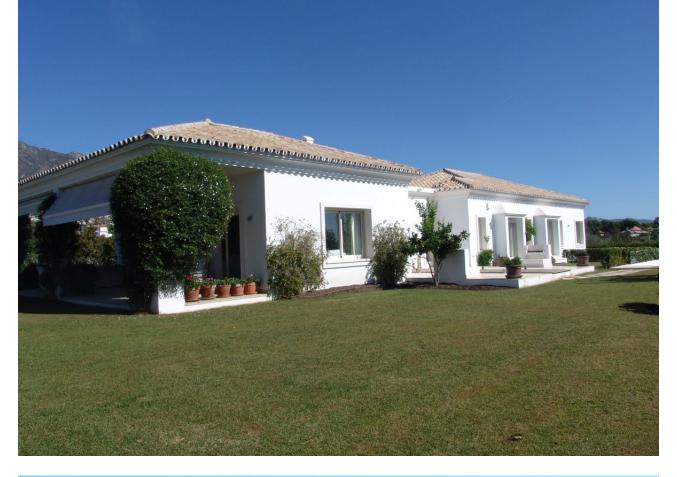

Spacious villa located in the heart of the Golden Mile of Marbella, five minutes from the center of Marbella and Puerto Banús. It is a pleasure to be able to present this jewel, this house is a UNIQUE product for three important reasons: - Its large plot (1897m2), a circumstance that has made it possible to build a spacious house with a timeless style with the privilege and comfort of being built on a single floor. It also has a basement that houses secondary rooms of the house such as: garage (3 cars), laundry, service bedroom, bathroom, storage room and multipurpose area. - Another strong point is undoubtedly its extraordinary location, it is located in Altos de Puente Romano, which is one of the most outstanding communities in Marbella, it has 24-hour security, a concierge, beautiful villas and just 10 minutes walk from the beach and the famous Puente Romano Resort with all its amenities. At the same time, you are guaranteed a quiet, private, exclusive, safe environment, an environment of great beauty, good views of the sea and the mountains and proximity to all types of services. The house is built on a single floor with 551 meters built, 302 m2 on the first floor, 80m2 of porch and 169 m2 in the basement. The distribution of the house offers five bedrooms with five en-suite bathrooms, German kitchen, oil central heating, hot and cold air conditioning, marble and wooden floors. The plot has a private pool and garden with beautiful flowers and mature tropical trees.