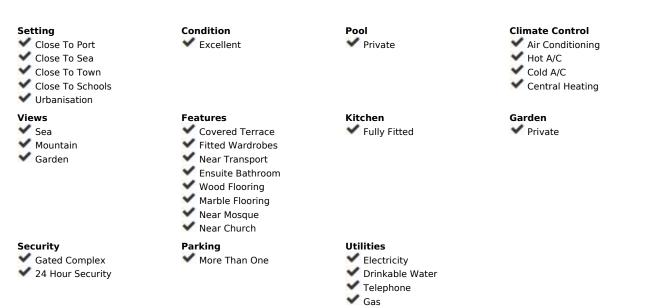

Spacious villa located in the heart of the Golden Mile of Marbella, five minutes from the center of Marbella and Puerto Banús. It is a pleasure to be able to present this jewel, this house is a UNIQUE product for three important reasons: - Its large plot (1897m2), a circumstance that has made it possible to build a spacious house with a timeless style with the privilege and comfort of being built on a single floor. It also has a basement that houses secondary rooms of the house such as: garage (3 cars), laundry, service bedroom, bathroom, storage room and multipurpose area. - Another strong point is undoubtedly its extraordinary location, it is located in Altos de Puente Romano, which is one of the most outstanding communities in Marbella, it has 24-hour security, a concierge, beautiful villas and just 10 minutes walk from the beach and the famous Puente Romano Resort with all its amenities. At the same time, you are guaranteed a quiet, private, exclusive, safe environment, an environment of great beauty, good views of the sea and the mountains and proximity to all types of services. The house is built on a single floor with 551 meters built, 302 m2 on the first floor, 80m2 of porch and 169 m2 in the basement. The distribution of the house offers five bedrooms with five en-suite bathrooms, German kitchen, oil central heating, hot and cold air conditioning, marble and wooden floors. The plot has a private pool and garden with beautiful flowers and mature tropical trees.