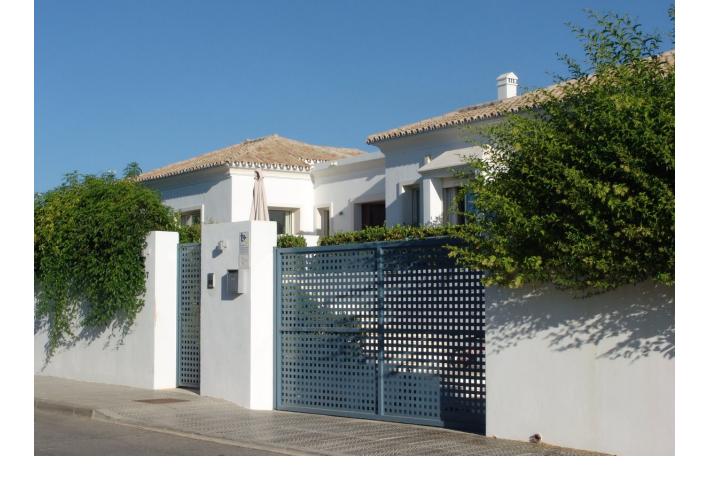

Spacious villa located in the heart of the Golden Mile of Marbella, five minutes from the center of Marbella and Puerto Banús. It is a pleasure to be able to present this jewel, this house is a UNIQUE product for three important reasons: - Its large plot (1897m2), a circumstance that has made it possible to build a spacious house with a timeless style with the privilege and comfort of being built on a single floor. It also has a basement that houses secondary rooms of the house such as: garage (3 cars), laundry, service bedroom, bathroom, storage room and multipurpose area. - Another strong point is undoubtedly its extraordinary location, it is located in Altos de Puente Romano, which is one of the most outstanding communities in Marbella, it has 24-hour security, a concierge, beautiful villas and just 10 minutes walk from the beach and the famous Puente Romano Resort with all its amenities. At the same time, you are guaranteed a quiet, private, exclusive, safe environment, an environment of great beauty, good views of the sea and the mountains and proximity to all types of services. The house is built on a single floor with 551 meters built, 302 m2 on the first floor, 80m2 of porch and 169 m2 in the basement. The distribution of the house offers five bedrooms with five en-suite bathrooms, German kitchen, oil central heating, hot and cold air conditioning, marble and wooden floors. The plot has a private pool and garden with beautiful flowers and mature tropical trees.