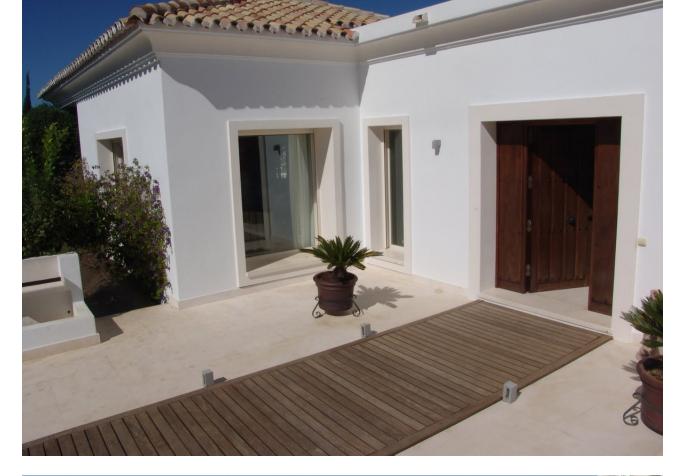

Spacious villa located in the heart of the Golden Mile of Marbella, five minutes from the center of Marbella and Puerto Banús. It is a pleasure to be able to present this jewel, this house is a UNIQUE product for three important reasons: - Its large plot (1897m2), a circumstance that has made it possible to build a spacious house with a timeless style with the privilege and comfort of being built on a single floor. It also has a basement that houses secondary rooms of the house such as: garage (3 cars), laundry, service bedroom, bathroom, storage room and multipurpose area. - Another strong point is undoubtedly its extraordinary location, it is located in Altos de Puente Romano, which is one of the most outstanding communities in Marbella, it has 24-hour security, a concierge, beautiful villas and just 10 minutes walk from the beach and the famous Puente Romano Resort with all its amenities. At the same time, you are guaranteed a quiet, private, exclusive, safe environment, an environment of great beauty, good views of the sea and the mountains and proximity to all types of services. The house is built on a single floor with 551 meters built, 302 m2 on the first floor, 80m2 of porch and 169 m2 in the basement. The distribution of the house offers five bedrooms with five en-suite bathrooms, German kitchen, oil central heating, hot and cold air conditioning, marble and wooden floors. The plot has a private pool and garden with beautiful flowers and mature tropical trees.