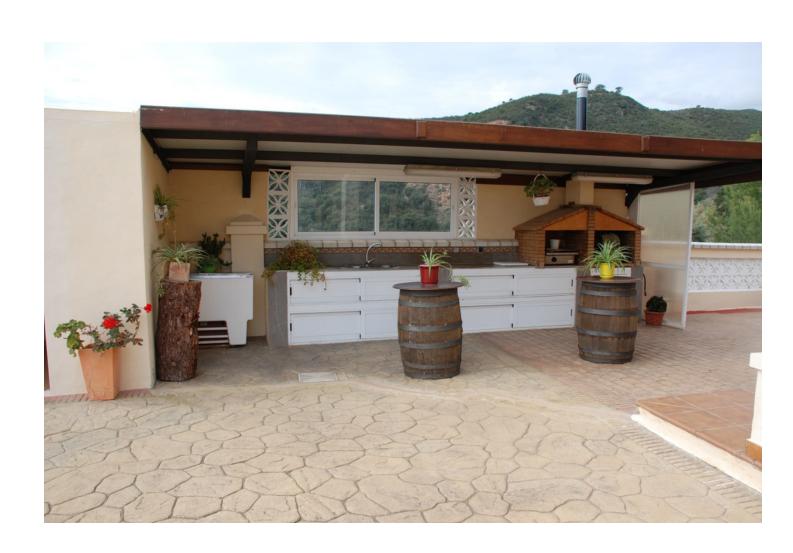

Very special bungalow villa on 2800 square meters land in Estepona. 1600 square meters are built up area. All on one level and beautiful panoramic views of the Mediterranean. Huge eat-in kitchen with separate dining area and laundry. All rooms have access to the landscaped terrace. On the terrace you have a large heated pool and a built in BBQ. There are several storage rooms, a workshop and a small private gym. Air Conditinning, Solar Energy for 500 liter of hot water. garage with automatic doors for 4 cars. Rest of the plot has 45 fruit trees and some agrikultur. There is also a water reservoir about 30.000 liter of fresh water. two big electric entrance door with cameras.