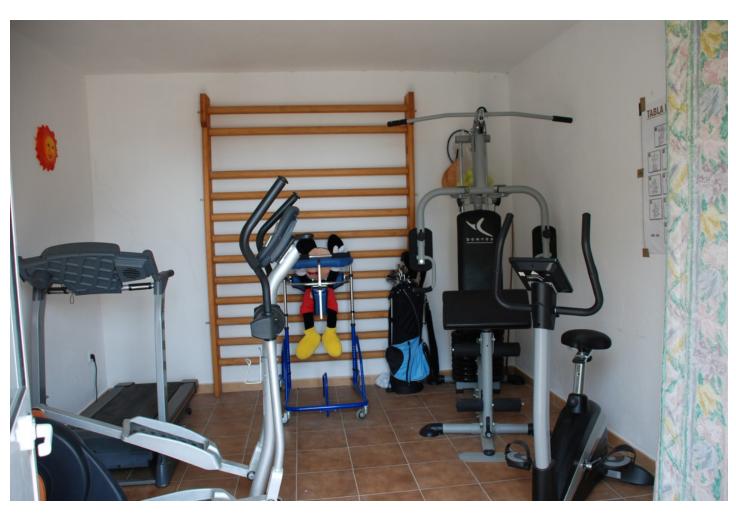

Very special bungalow villa on 2800 square meters land in Estepona. 1600 square meters are built up area. All on one level and beautiful panoramic views of the Mediterranean. Huge eat-in kitchen with separate dining area and laundry. All rooms have access to the landscaped terrace. On the terrace you have a large heated pool and a built in BBQ. There are several storage rooms, a workshop and a small private gym. Air Conditinning, Solar Energy for 500 liter of hot water. garage with automatic doors for 4 cars. Rest of the plot has 45 fruit trees and some agrikultur. There is also a water reservoir about 30.000 liter of fresh water. two big electric entrance door with cameras.