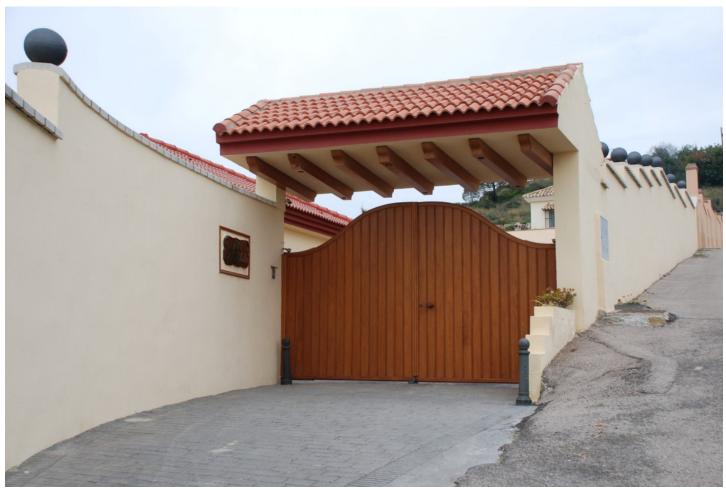

Very special bungalow villa on 2800 square meters land in Estepona. 1600 square meters are built up area. All on one level and beautiful panoramic views of the Mediterranean. Huge eat-in kitchen with separate dining area and laundry. All rooms have access to the landscaped terrace. On the terrace you have a large heated pool and a built in BBQ. There are several storage rooms, a workshop and a small private gym. Air Conditinning, Solar Energy for 500 liter of hot water. garage with automatic doors for 4 cars. Rest of the plot has 45 fruit trees and some agrikultur. There is also a water reservoir about 30.000 liter of fresh water. two big electric entrance door with cameras.