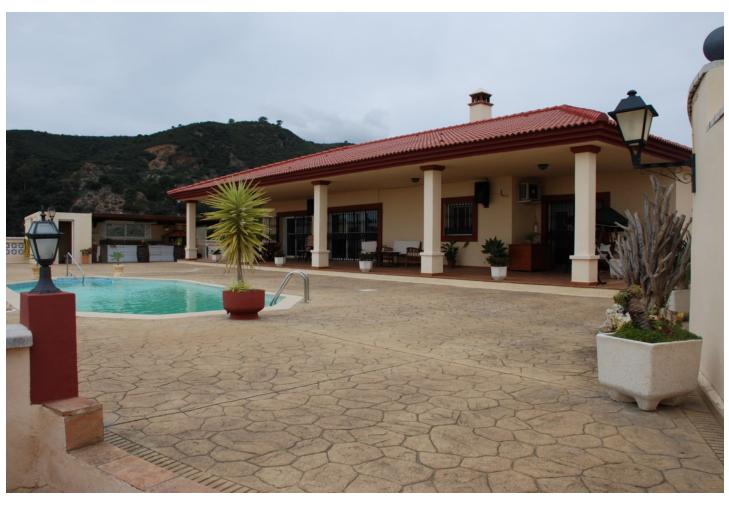

Very special bungalow villa on 2800 square meters land in Estepona. 1600 square meters are built up area. All on one level and beautiful panoramic views of the Mediterranean. Huge eat-in kitchen with separate dining area and laundry. All rooms have access to the landscaped terrace. On the terrace you have a large heated pool and a built in BBQ. There are several storage rooms, a workshop and a small private gym. Air Conditinning, Solar Energy for 500 liter of hot water. garage with automatic doors for 4 cars. Rest of the plot has 45 fruit trees and some agrikultur. There is also a water reservoir about 30.000 liter of fresh water. two big electric entrance door with cameras.