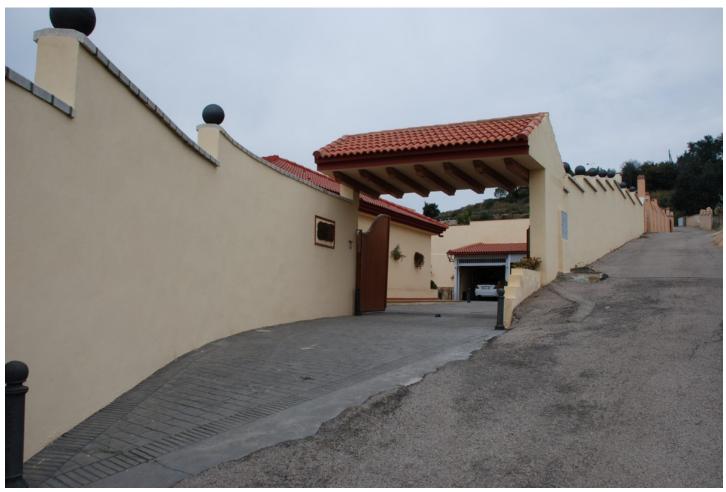

Very special bungalow villa on 2800 square meters land in Estepona. 1600 square meters are built up area. All on one level and beautiful panoramic views of the Mediterranean. Huge eat-in kitchen with separate dining area and laundry. All rooms have access to the landscaped terrace. On the terrace you have a large heated pool and a built in BBQ. There are several storage rooms, a workshop and a small private gym. Air Conditinning, Solar Energy for 500 liter of hot water. garage with automatic doors for 4 cars. Rest of the plot has 45 fruit trees and some agrikultur. There is also a water reservoir about 30.000 liter of fresh water. two big electric entrance door with cameras.