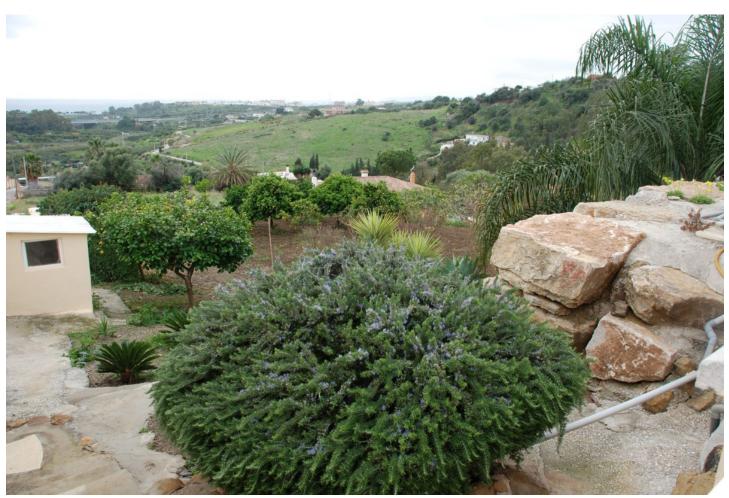

Very special bungalow villa on 2800 square meters land in Estepona. 1600 square meters are built up area. All on one level and beautiful panoramic views of the Mediterranean. Huge eat-in kitchen with separate dining area and laundry. All rooms have access to the landscaped terrace. On the terrace you have a large heated pool and a built in BBQ. There are several storage rooms, a workshop and a small private gym. Air Conditinning, Solar Energy for 500 liter of hot water. garage with automatic doors for 4 cars. Rest of the plot has 45 fruit trees and some agrikultur. There is also a water reservoir about 30.000 liter of fresh water. two big electric entrance door with cameras.