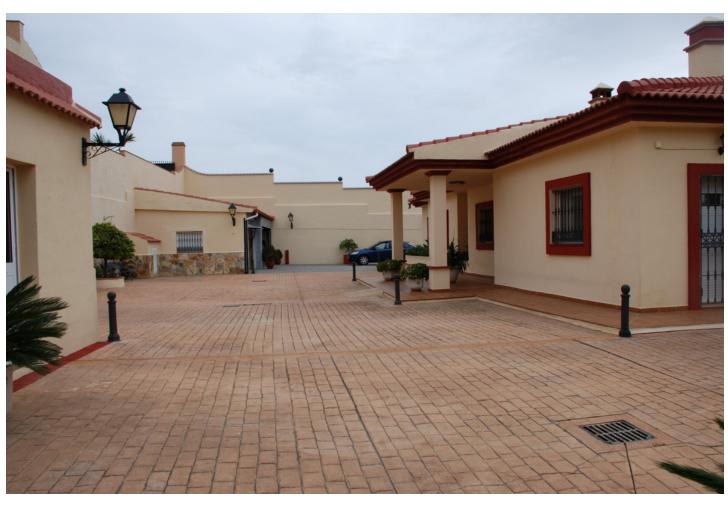

Very special bungalow villa on 2800 square meters land in Estepona. 1600 square meters are built up area. All on one level and beautiful panoramic views of the Mediterranean. Huge eat-in kitchen with separate dining area and laundry. All rooms have access to the landscaped terrace. On the terrace you have a large heated pool and a built in BBQ. There are several storage rooms, a workshop and a small private gym. Air Conditinning, Solar Energy for 500 liter of hot water. garage with automatic doors for 4 cars. Rest of the plot has 45 fruit trees and some agrikultur. There is also a water reservoir about 30.000 liter of fresh water. two big electric entrance door with cameras.