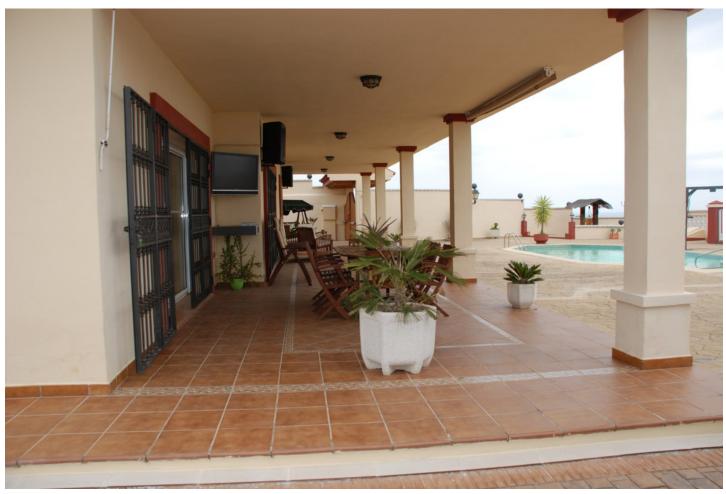

Very special bungalow villa on 2800 square meters land in Estepona. 1600 square meters are built up area. All on one level and beautiful panoramic views of the Mediterranean. Huge eat-in kitchen with separate dining area and laundry. All rooms have access to the landscaped terrace. On the terrace you have a large heated pool and a built in BBQ. There are several storage rooms, a workshop and a small private gym. Air Conditinning, Solar Energy for 500 liter of hot water. garage with automatic doors for 4 cars. Rest of the plot has 45 fruit trees and some agrikultur. There is also a water reservoir about 30.000 liter of fresh water. two big electric entrance door with cameras.