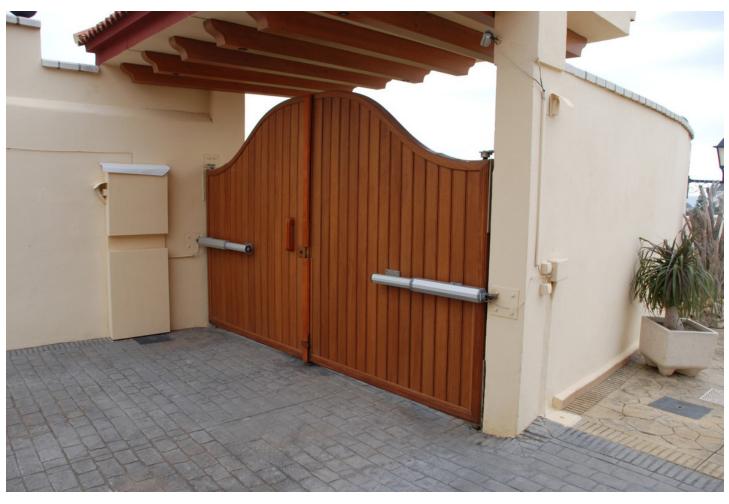

Very special bungalow villa on 2800 square meters land in Estepona. 1600 square meters are built up area. All on one level and beautiful panoramic views of the Mediterranean. Huge eat-in kitchen with separate dining area and laundry. All rooms have access to the landscaped terrace. On the terrace you have a large heated pool and a built in BBQ. There are several storage rooms, a workshop and a small private gym. Air Conditinning, Solar Energy for 500 liter of hot water. garage with automatic doors for 4 cars. Rest of the plot has 45 fruit trees and some agrikultur. There is also a water reservoir about 30.000 liter of fresh water. two big electric entrance door with cameras.