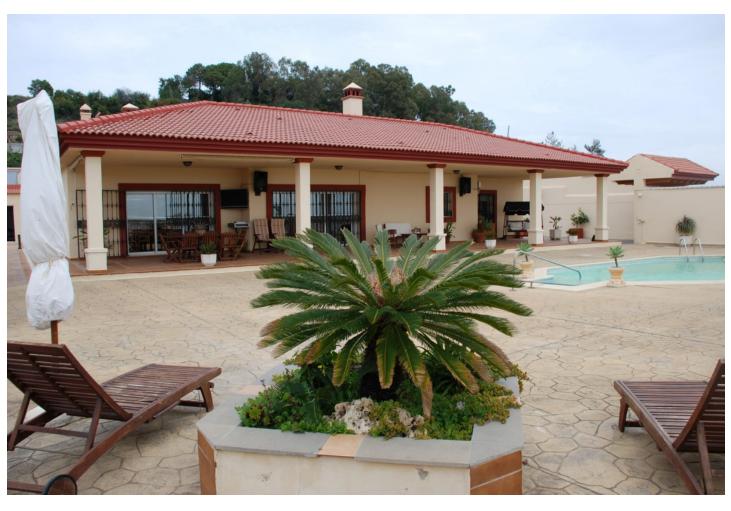

Very special bungalow villa on 2800 square meters land in Estepona. 1600 square meters are built up area. All on one level and beautiful panoramic views of the Mediterranean. Huge eat-in kitchen with separate dining area and laundry. All rooms have access to the landscaped terrace. On the terrace you have a large heated pool and a built in BBQ. There are several storage rooms, a workshop and a small private gym. Air Conditinning, Solar Energy for 500 liter of hot water. garage with automatic doors for 4 cars. Rest of the plot has 45 fruit trees and some agrikultur. There is also a water reservoir about 30.000 liter of fresh water. two big electric entrance door with cameras.