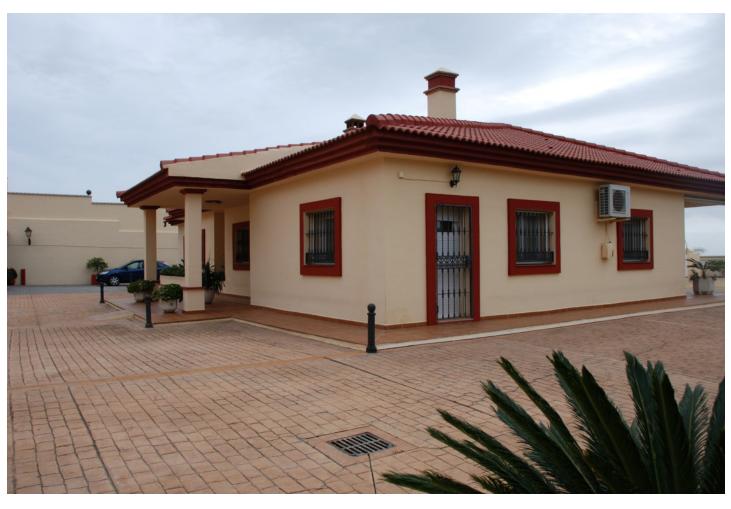

Very special bungalow villa on 2800 square meters land in Estepona. 1600 square meters are built up area. All on one level and beautiful panoramic views of the Mediterranean. Huge eat-in kitchen with separate dining area and laundry. All rooms have access to the landscaped terrace. On the terrace you have a large heated pool and a built in BBQ. There are several storage rooms, a workshop and a small private gym. Air Conditinning, Solar Energy for 500 liter of hot water. garage with automatic doors for 4 cars. Rest of the plot has 45 fruit trees and some agrikultur. There is also a water reservoir about 30.000 liter of fresh water. two big electric entrance door with cameras.