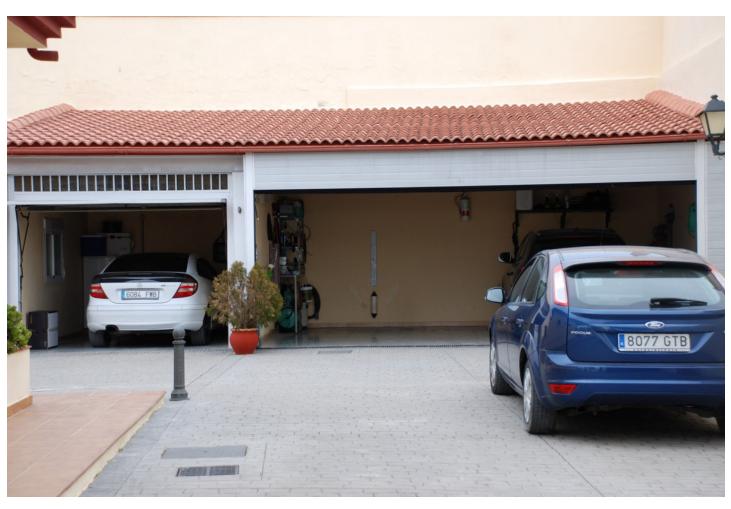

Very special bungalow villa on 2800 square meters land in Estepona. 1600 square meters are built up area. All on one level and beautiful panoramic views of the Mediterranean. Huge eat-in kitchen with separate dining area and laundry. All rooms have access to the landscaped terrace. On the terrace you have a large heated pool and a built in BBQ. There are several storage rooms, a workshop and a small private gym. Air Conditinning, Solar Energy for 500 liter of hot water. garage with automatic doors for 4 cars. Rest of the plot has 45 fruit trees and some agrikultur. There is also a water reservoir about 30.000 liter of fresh water. two big electric entrance door with cameras.