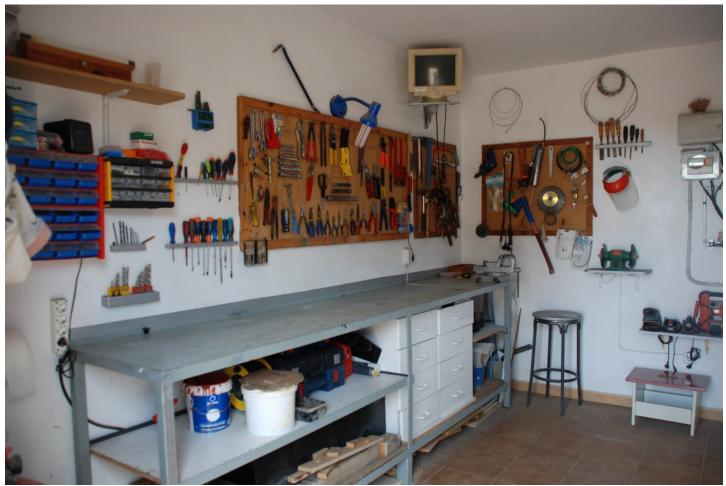

Very special bungalow villa on 2800 square meters land in Estepona. 1600 square meters are built up area. All on one level and beautiful panoramic views of the Mediterranean. Huge eat-in kitchen with separate dining area and laundry. All rooms have access to the landscaped terrace. On the terrace you have a large heated pool and a built in BBQ. There are several storage rooms, a workshop and a small private gym. Air Conditinning, Solar Energy for 500 liter of hot water. garage with automatic doors for 4 cars. Rest of the plot has 45 fruit trees and some agrikultur. There is also a water reservoir about 30.000 liter of fresh water. two big electric entrance door with cameras.