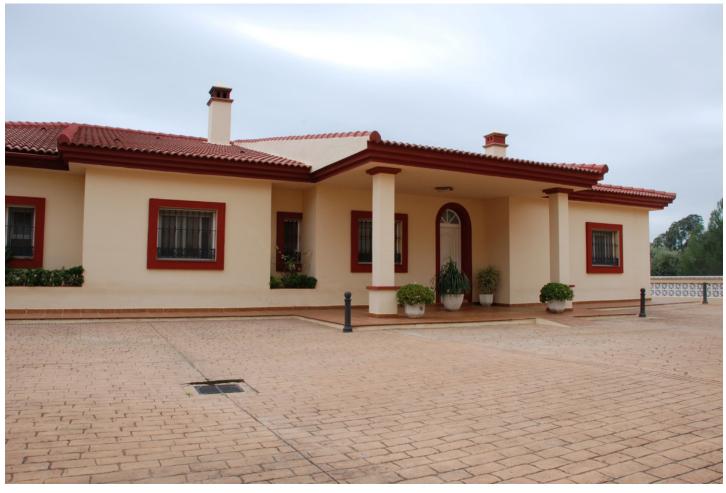

Very special bungalow villa on 2800 square meters land in Estepona. 1600 square meters are built up area. All on one level and beautiful panoramic views of the Mediterranean. Huge eat-in kitchen with separate dining area and laundry. All rooms have access to the landscaped terrace. On the terrace you have a large heated pool and a built in BBQ. There are several storage rooms, a workshop and a small private gym. Air Conditinning, Solar Energy for 500 liter of hot water. garage with automatic doors for 4 cars. Rest of the plot has 45 fruit trees and some agrikultur. There is also a water reservoir about 30.000 liter of fresh water. two big electric entrance door with cameras.