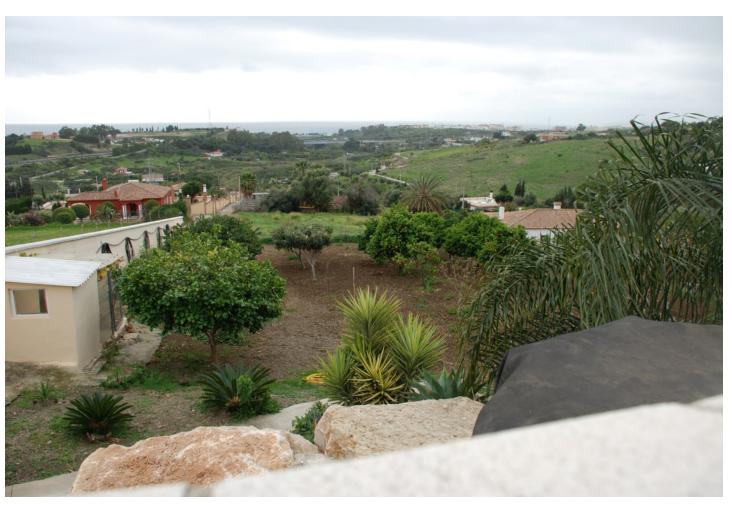

Very special bungalow villa on 2800 square meters land in Estepona. 1600 square meters are built up area. All on one level and beautiful panoramic views of the Mediterranean. Huge eat-in kitchen with separate dining area and laundry. All rooms have access to the landscaped terrace. On the terrace you have a large heated pool and a built in BBQ. There are several storage rooms, a workshop and a small private gym. Air Conditinning, Solar Energy for 500 liter of hot water. garage with automatic doors for 4 cars. Rest of the plot has 45 fruit trees and some agrikultur. There is also a water reservoir about 30.000 liter of fresh water. two big electric entrance door with cameras.