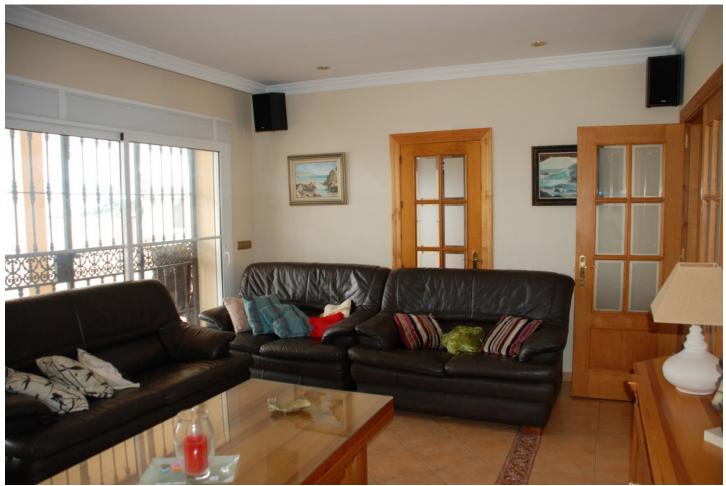

Very special bungalow villa on 2800 square meters land in Estepona. 1600 square meters are built up area. All on one level and beautiful panoramic views of the Mediterranean. Huge eat-in kitchen with separate dining area and laundry. All rooms have access to the landscaped terrace. On the terrace you have a large heated pool and a built in BBQ. There are several storage rooms, a workshop and a small private gym. Air Conditinning, Solar Energy for 500 liter of hot water. garage with automatic doors for 4 cars. Rest of the plot has 45 fruit trees and some agrikultur. There is also a water reservoir about 30.000 liter of fresh water. two big electric entrance door with cameras.