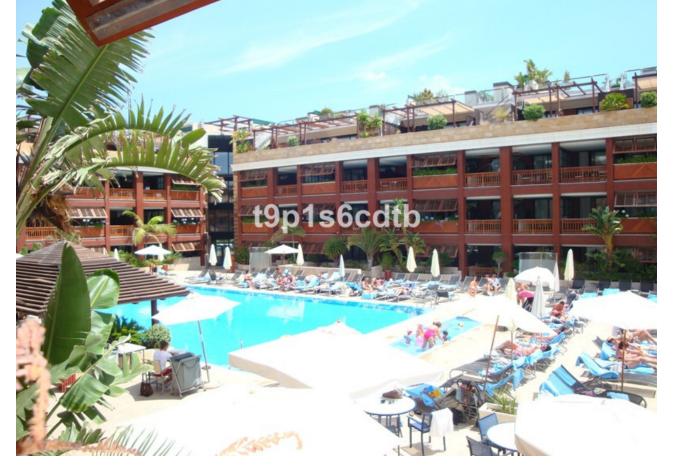

Great investment with interest return, through letting property to the hotel company that manages the complex for its operation. Fabulous Luxury Apartment/Suites for hotel operations on the beachfront, next to Puerto Banús. Located on the first line of the complex, with a corner position, it has frontal views of the sea on its South side and the pool on its East side, so it also has sun throughout the entire day. It counts on 3 bedrooms (one of them with open and direct views of the sea), with their corresponding 3 en-suite bathrooms. Dining room also looking directly at the sea. Fully furnished and equipped American kitchen. Safetybox in each bedroom. A/C hot/cold and underfloor heating system. Satellite TV. Pre-installation of high fidelity sound system. Telephone and WI-FI internet installation. Internal connection to the hotel's telephone switchboard. Fully furnished and decorated in classic luxury colonial style. Located in a Deluxe Resort with a residential hotel style, swimming pool and all the most exclusive services of a 5-star hotel: Restaurants, Cafe Bar, Spa, Sea Club, etc., in a gated area with 24-hour security service. The property can also be divided into 3 independent suites, from which the main one with the frontal sea view counts on the living room, kitchen and large corner terrace; and the two secondary suites enjoy a bedroom, bathroom and private terrace, overlooking the complex's pool and the sea. A luxury to enjoy temporarily as a second residence, while achieving fabulous profitability through its hotel operation. Should you need any further information about profitability, please, do not hesitate contacting us.