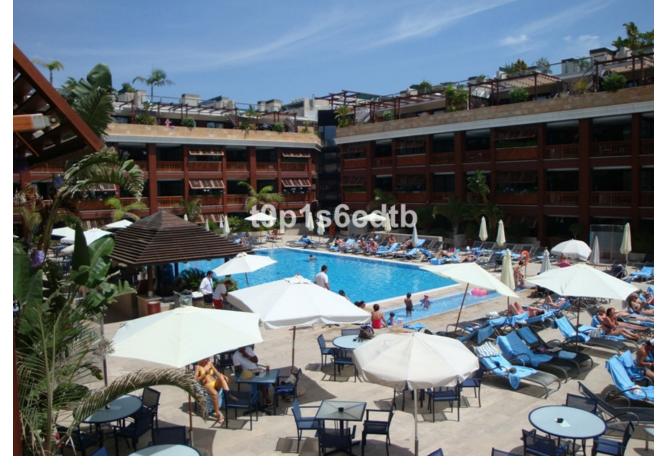

Great investment with interest return, through letting property to the hotel company that manages the complex for its operation. Fabulous Luxury Apartment/Suites for hotel operations on the beachfront, next to Puerto Banús. Located on the first line of the complex, with a corner position, it has frontal views of the sea on its South side and the pool on its East side, so it also has sun throughout the entire day. It counts on 3 bedrooms (one of them with open and direct views of the sea), with their corresponding 3 en-suite bathrooms. Dining room also looking directly at the sea. Fully furnished and equipped American kitchen. Safetybox in each bedroom. A/C hot/cold and underfloor heating system. Satellite TV. Pre-installation of high fidelity sound system. Telephone and WI-FI internet installation. Internal connection to the hotel's telephone switchboard. Fully furnished and decorated in classic luxury colonial style. Located in a Deluxe Resort with a residential hotel style, swimming pool and all the most exclusive services of a 5-star hotel: Restaurants, Cafe Bar, Spa, Sea Club, etc., in a gated area with 24-hour security service. The property can also be divided into 3 independent suites, from which the main one with the frontal sea view counts on the living room, kitchen and large corner terrace; and the two secondary suites enjoy a bedroom, bathroom and private terrace, overlooking the complex's pool and the sea. A luxury to enjoy temporarily as a second residence, while achieving fabulous profitability through its hotel operation. Should you need any further information about profitability, please, do not hesitate contacting us.