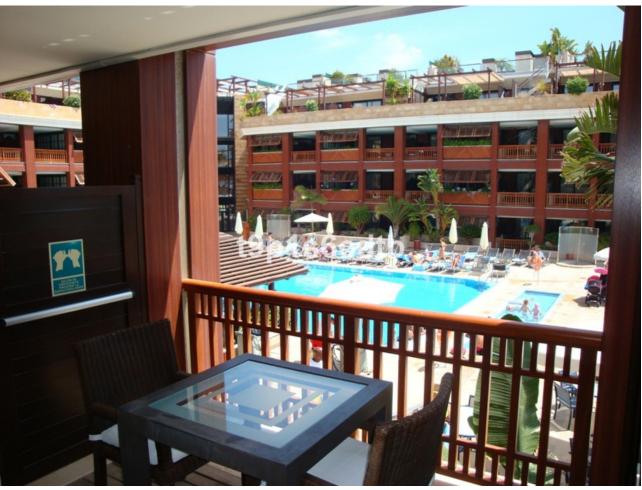

Great investment with interest return, through letting property to the hotel company that manages the complex for its operation. Fabulous Luxury Apartment/Suites for hotel operations on the beachfront, next to Puerto Banús. Located on the first line of the complex, with a corner position, it has frontal views of the sea on its South side and the pool on its East side, so it also has sun throughout the entire day. It counts on 3 bedrooms (one of them with open and direct views of the sea), with their corresponding 3 en-suite bathrooms. Dining room also looking directly at the sea. Fully furnished and equipped American kitchen. Safetybox in each bedroom. A/C hot/cold and underfloor heating system. Satellite TV. Pre-installation of high fidelity sound system. Telephone and WI-FI internet installation. Internal connection to the hotel's telephone switchboard. Fully furnished and decorated in classic luxury colonial style. Located in a Deluxe Resort with a residential hotel style, swimming pool and all the most exclusive services of a 5-star hotel: Restaurants, Cafe Bar, Spa, Sea Club, etc., in a gated area with 24-hour security service. The property can also be divided into 3 independent suites, from which the main one with the frontal sea view counts on the living room, kitchen and large corner terrace; and the two secondary suites enjoy a bedroom, bathroom and private terrace, overlooking the complex's pool and the sea. A luxury to enjoy temporarily as a second residence, while achieving fabulous profitability through its hotel operation. Should you need any further information about profitability, please, do not hesitate contacting us.