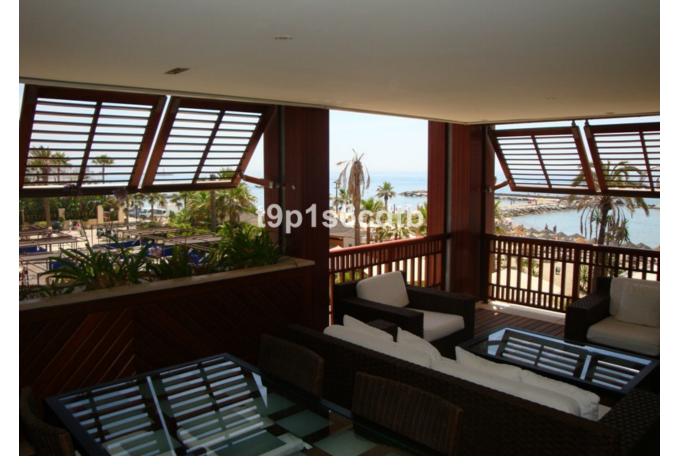

Great investment with interest return, through letting property to the hotel company that manages the complex for its operation. Fabulous Luxury Apartment/Suites for hotel operations on the beachfront, next to Puerto Banús. Located on the first line of the complex, with a corner position, it has frontal views of the sea on its South side and the pool on its East side, so it also has sun throughout the entire day. It counts on 3 bedrooms (one of them with open and direct views of the sea), with their corresponding 3 en-suite bathrooms. Dining room also looking directly at the sea. Fully furnished and equipped American kitchen. Safetybox in each bedroom. A/C hot/cold and underfloor heating system. Satellite TV. Pre-installation of high fidelity sound system. Telephone and WI-FI internet installation. Internal connection to the hotel's telephone switchboard. Fully furnished and decorated in classic luxury colonial style. Located in a Deluxe Resort with a residential hotel style, swimming pool and all the most exclusive services of a 5-star hotel: Restaurants, Cafe Bar, Spa, Sea Club, etc., in a gated area with 24-hour security service. The property can also be divided into 3 independent suites, from which the main one with the frontal sea view counts on the living room, kitchen and large corner terrace; and the two secondary suites enjoy a bedroom, bathroom and private terrace, overlooking the complex's pool and the sea. A luxury to enjoy temporarily as a second residence, while achieving fabulous profitability through its hotel operation. Should you need any further information about profitability, please, do not hesitate contacting us.