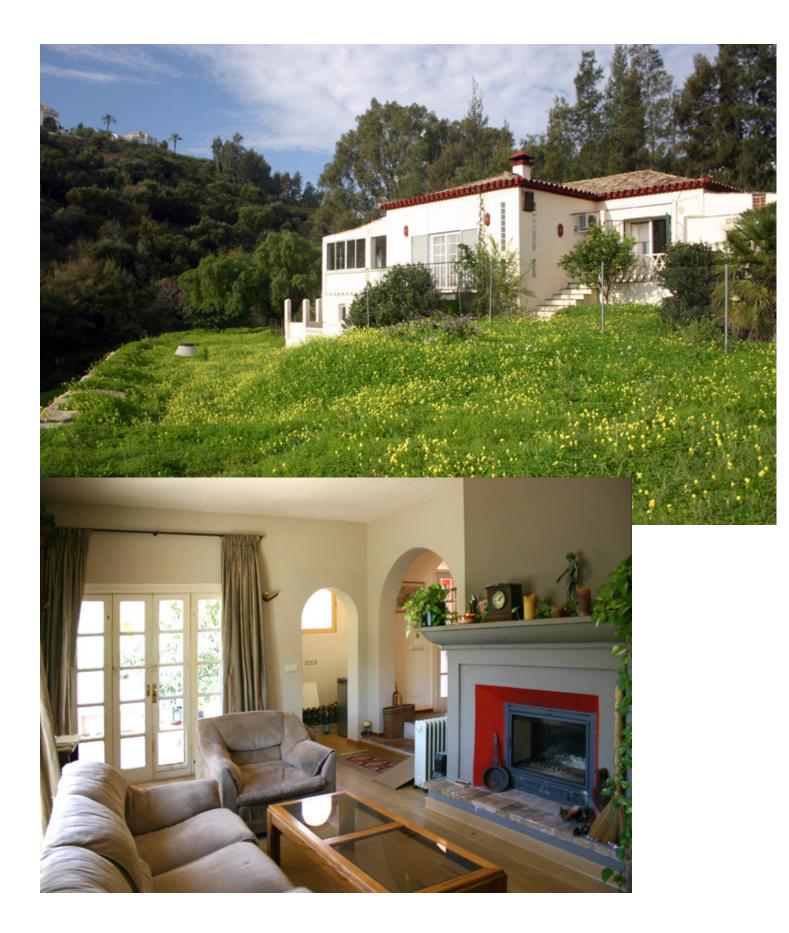

This rustic-style country villa is located in the township of Benahavis. The one-of-a-kind property is as close to peace, quiet and nature as you can get. The plot size allows up to 1.166 m2 of residential construction, with plenty of room left for whatever your heart desires. With all day sun and valley views, this property has a year-round freshwater stream and borders on a green zone. Distance to the beach: 15mn drive Distance to bar/restaurant: 5 mn drive