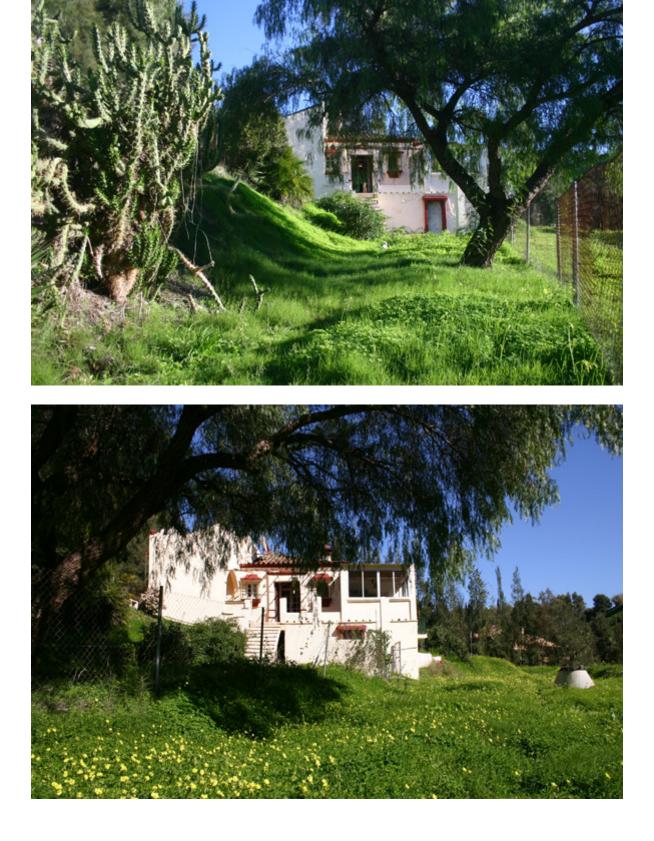

This rustic-style country villa is located in the township of Benahavis. The one-of-a-kind property is as close to peace, quiet and nature as you can get. The plot size allows up to 1.166 m2 of residential construction, with plenty of room left for whatever your heart desires. With all day sun and valley views, this property has a year-round freshwater stream and borders on a green zone. Distance to the beach: 15mn drive Distance to bar/restaurant: 5 mn drive

Setting Close To Golf Close To Schools

Views Mountain Country

Garden YPrivate Orientation South

Features Vility Room

- Bar Security
- Gated Complex Entry Phone Alarm System 24 Hour Security

Condition Renovation Required