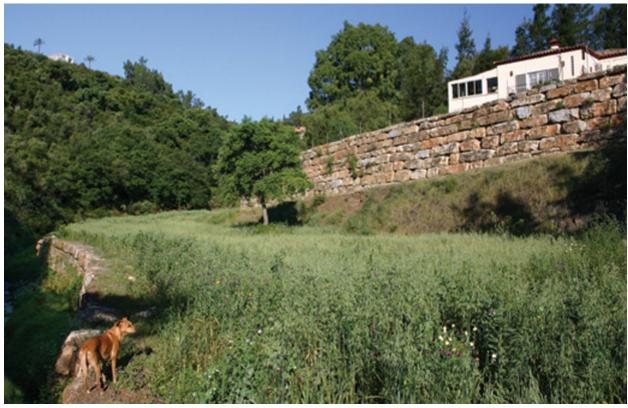

This rustic-style country villa is located in the township of Benahavis. The one-of-a-kind property is as close to peace, quiet and nature as you can get. The plot size allows up to 1.166 m2 of residential construction, with plenty of room left for whatever your heart desires. With all day sun and valley views, this property has a year-round freshwater stream and borders on a green zone. Distance to the beach: 15mn drive Distance to bar/restaurant: 5 mn drive