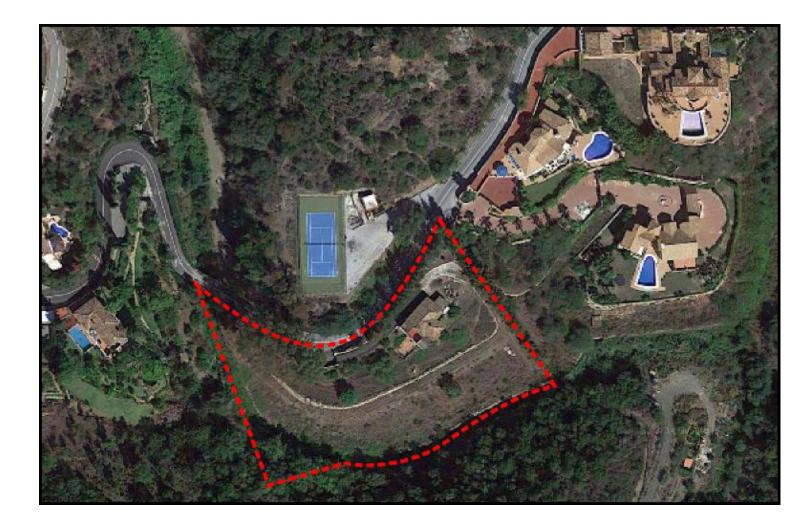

This rustic-style country villa is located in the township of Benahavis. The one-of-a-kind property is as close to peace, quiet and nature as you can get. The plot size allows up to 1.166 m2 of residential construction, with plenty of room left for whatever your heart desires. With all day sun and valley views, this property has a year-round freshwater stream and borders on a green zone. Distance to the beach: 15mn drive Distance to bar/restaurant: 5 mn drive