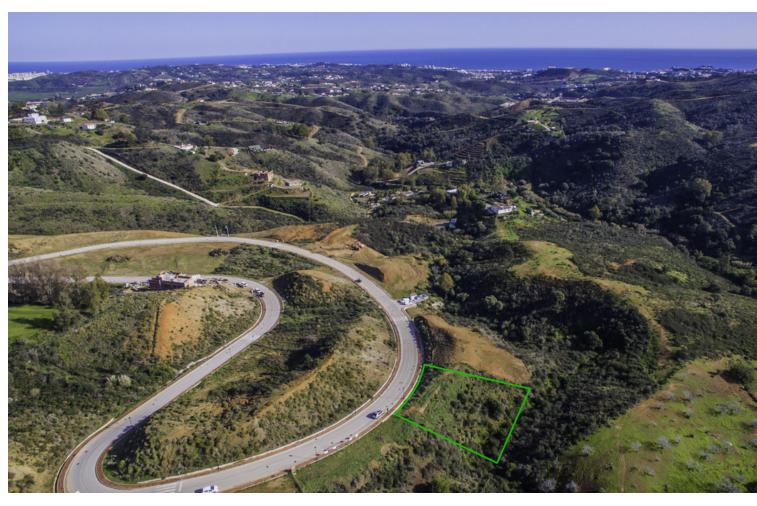

## Sales - Plot - La Cala Golf 325.000€

www.mibgroup.es +34 662 58 96 58 info@mibgroup.es

Ref.-ID: MIBGR2644706 La Cala Golf Plot

1585 m2

We offer a range of plots in La Cala Golf and La Mairena where you can enjoy complete peace and tranquillity, you are only a few minutes drive to the beautiful sandy beaches, fine restaurants and shops of the sophisticated area of Elviria or La Cala de Mijas. This is without doubt a place to build a fabulous villa of your dreams and a lifetime investment. Residential Plot, La Cala Golf, Costa del Sol. Sector 14 Plot 14 Garden/Plot 1585 m². Buildable :317 m²t Setting : Frontline Golf, Suburban, Country, Mountain Pueblo, Close To Golf, Close To Shops, Close To Sea, Close To Schools, Close To Forest. Orientation : South. Condition : New Construction. Views : Sea, Mountain, Golf, Forest. Garden : Private. Category : New Development.