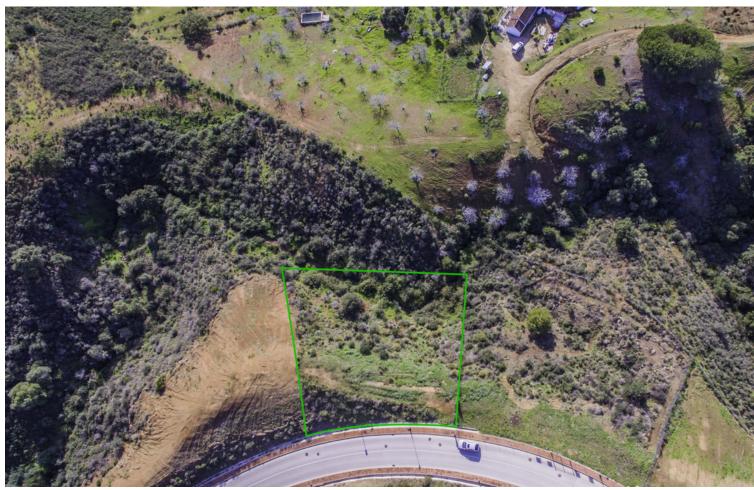

## Sales - Plot - La Cala Golf 325.000€

www.mibgroup.es +34 662 58 96 58 info@mibgroup.es

Ref.-ID: MIBGR2644706 La Cala Golf Plot

1585 m2

We offer a range of plots in La Cala Golf and La Mairena where you can enjoy complete peace and tranquillity, you are only a few minutes drive to the beautiful sandy beaches, fine restaurants and shops of the sophisticated area of Elviria or La Cala de Mijas. This is without doubt a place to build a fabulous villa of your dreams and a lifetime investment. Residential Plot, La Cala Golf, Costa del Sol. Sector 14 Plot 14 Garden/Plot 1585 m². Buildable :317 m²t Setting : Frontline Golf, Suburban, Country, Mountain Pueblo, Close To Golf, Close To Shops, Close To Sea, Close To Schools, Close To Forest. Orientation : South. Condition : New Construction. Views : Sea, Mountain, Golf, Forest. Garden : Private. Category : New Development.