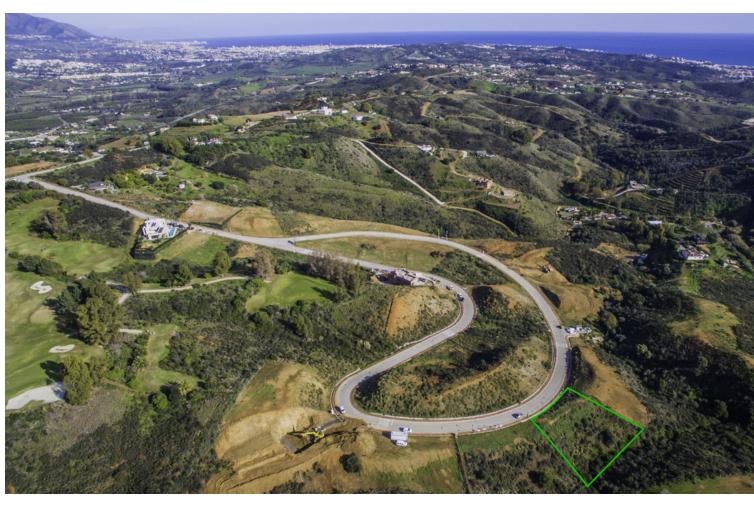

## Sales - Plot - La Cala Golf 325.000€

www.mibgroup.es +34 662 58 96 58 info@mibgroup.es

Ref.-ID: MIBGR2644706 La Cala Golf Plot

1585 m2

We offer a range of plots in La Cala Golf and La Mairena where you can enjoy complete peace and tranquillity, you are only a few minutes drive to the beautiful sandy beaches, fine restaurants and shops of the sophisticated area of Elviria or La Cala de Mijas. This is without doubt a place to build a fabulous villa of your dreams and a lifetime investment. Residential Plot, La Cala Golf, Costa del Sol. Sector 14 Plot 14 Garden/Plot 1585 m². Buildable :317 m²t Setting : Frontline Golf, Suburban, Country, Mountain Pueblo, Close To Golf, Close To Shops, Close To Sea, Close To Schools, Close To Forest. Orientation : South. Condition : New Construction. Views : Sea, Mountain, Golf, Forest. Garden : Private. Category : New Development.