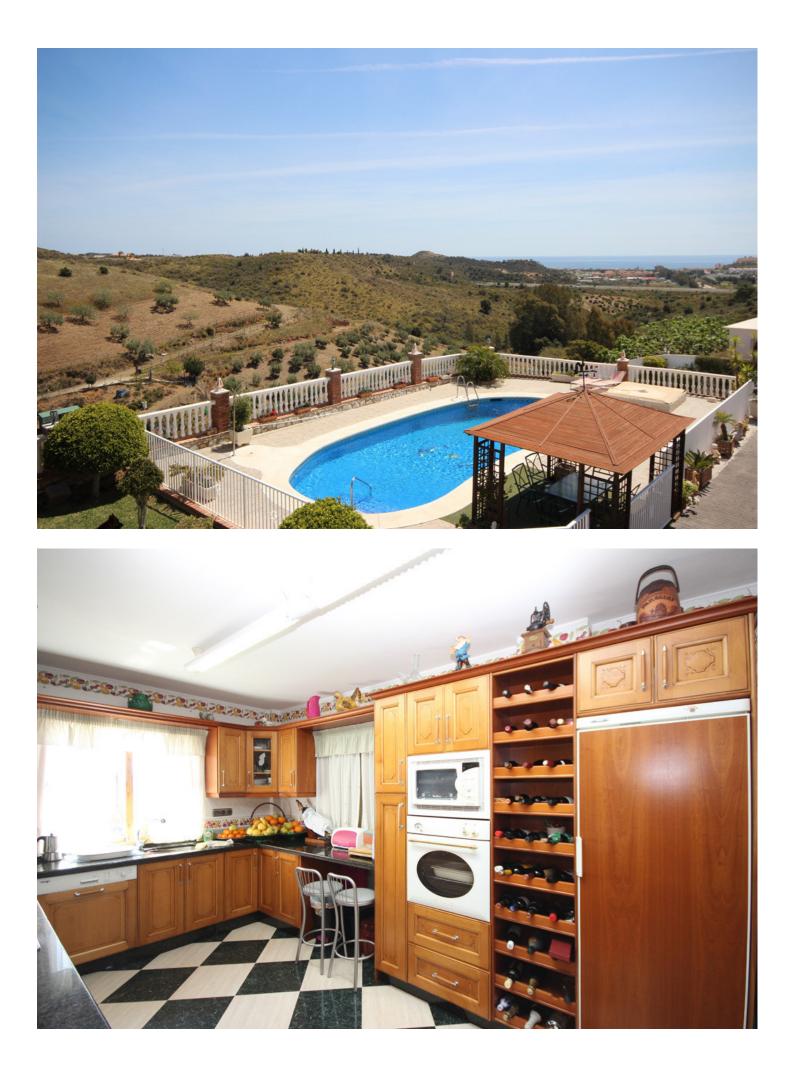

www.mibgroup.es +34 662 58 96 58 info@mibgroup.es

The Spanish style villa with plenty of character is dominating the area from its elevated position and featuring a large basement with a garage, a games room and a storage room on the ground level. On the main middle level we find a reception hall, a large lounge, a dining room, a guest bathroom, a fully equipped kitchen, one bedroom on suite, a lovely covered terrace and a porch. The upper floor comprises a hall, four bedrooms, two bathrooms and a lovely open terrace. The east side of the plot is planted with fruit trees and part of it used as a hen house. On the raised main part of the plot we have a terraced area, a tennis court, a gardened area, a gazebo and a large pool. This quality countryside and very private property facing south has been recently built up to high standards and it is offering breathtaking, mountain, golf, sea and coastal views in all directions as far as the eye can see.