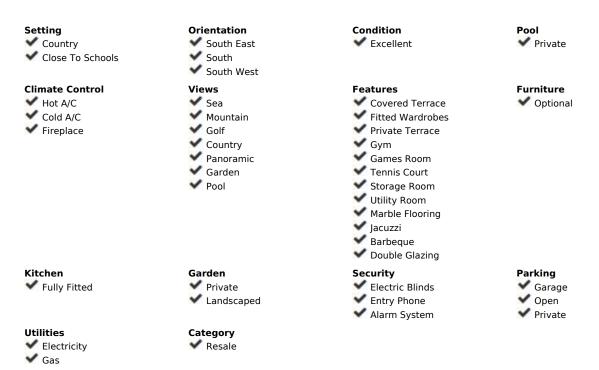

www.mibgroup.es +34 662 58 96 58 info@mibgroup.es

The Spanish style villa with plenty of character is dominating the area from its elevated position and featuring a large basement with a garage, a games room and a storage room on the ground level. On the main middle level we find a reception hall, a large lounge, a dining room, a guest bathroom, a fully equipped kitchen, one bedroom on suite, a lovely covered terrace and a porch. The upper floor comprises a hall, four bedrooms, two bathrooms and a lovely open terrace. The east side of the plot is planted with fruit trees and part of it used as a hen house. On the raised main part of the plot we have a terraced area, a tennis court, a gardened area, a gazebo and a large pool. This quality countryside and very private property facing south has been recently built up to high standards and it is offering breathtaking, mountain, golf, sea and coastal views in all directions as far as the eye can see.