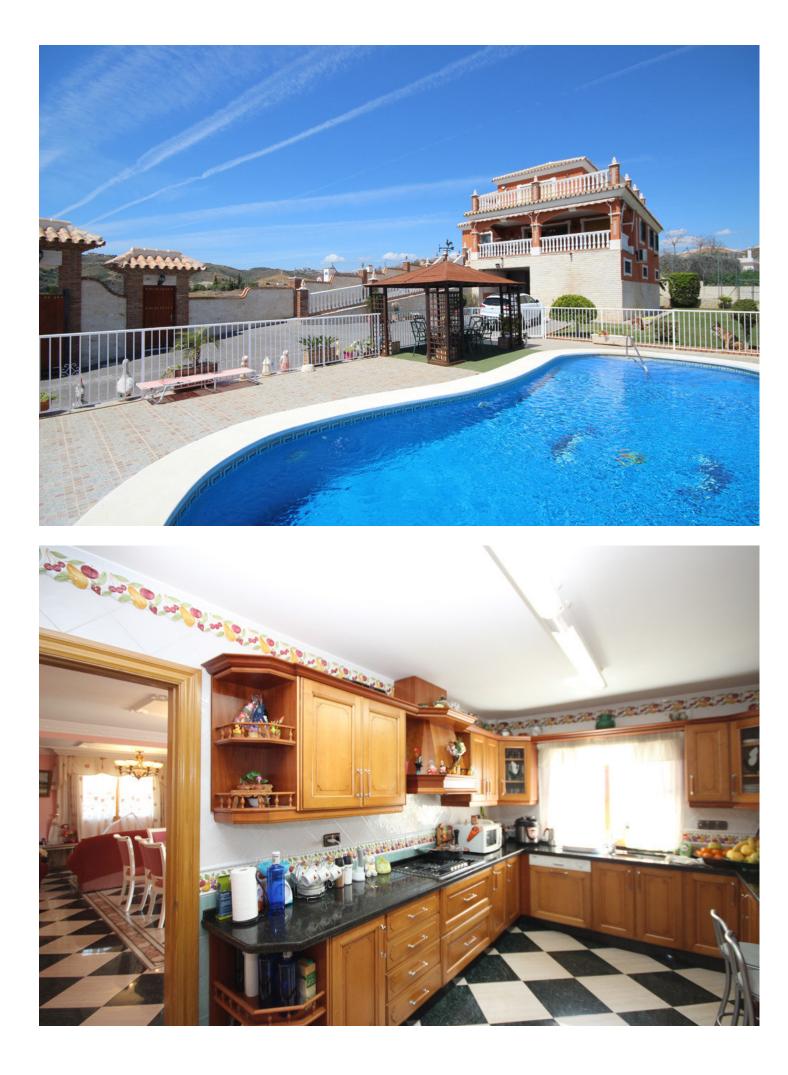

www.mibgroup.es +34 662 58 96 58 info@mibgroup.es

The Spanish style villa with plenty of character is dominating the area from its elevated position and featuring a large basement with a garage, a games room and a storage room on the ground level. On the main middle level we find a reception hall, a large lounge, a dining room, a guest bathroom, a fully equipped kitchen, one bedroom on suite, a lovely covered terrace and a porch. The upper floor comprises a hall, four bedrooms, two bathrooms and a lovely open terrace. The east side of the plot is planted with fruit trees and part of it used as a hen house. On the raised main part of the plot we have a terraced area, a tennis court, a gardened area, a gazebo and a large pool. This quality countryside and very private property facing south has been recently built up to high standards and it is offering breathtaking, mountain, golf, sea and coastal views in all directions as far as the eye can see.