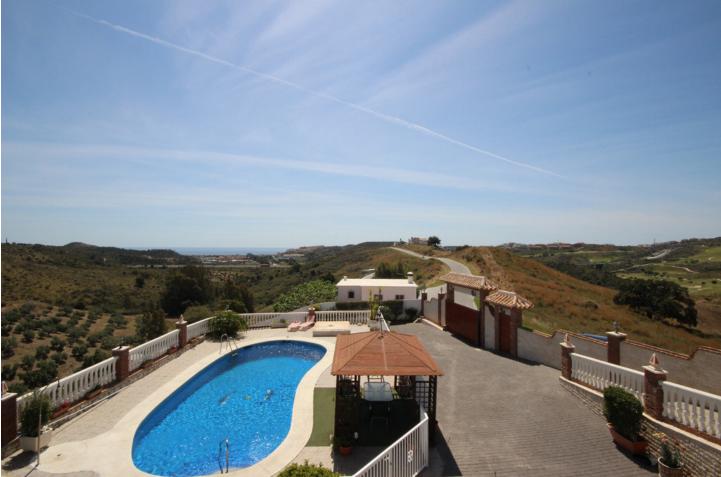

www.mibgroup.es +34 662 58 96 58 info@mibgroup.es

The Spanish style villa with plenty of character is dominating the area from its elevated position and featuring a large basement with a garage, a games room and a storage room on the ground level. On the main middle level we find a reception hall, a large lounge, a dining room, a guest bathroom, a fully equipped kitchen, one bedroom on suite, a lovely covered terrace and a porch. The upper floor comprises a hall, four bedrooms, two bathrooms and a lovely open terrace. The east side of the plot is planted with fruit trees and part of it used as a hen house. On the raised main part of the plot we have a terraced area, a tennis court, a gardened area, a gazebo and a large pool. This quality countryside and very private property facing south has been recently built up to high standards and it is offering breathtaking, mountain, golf, sea and coastal views in all directions as far as the eye can see.