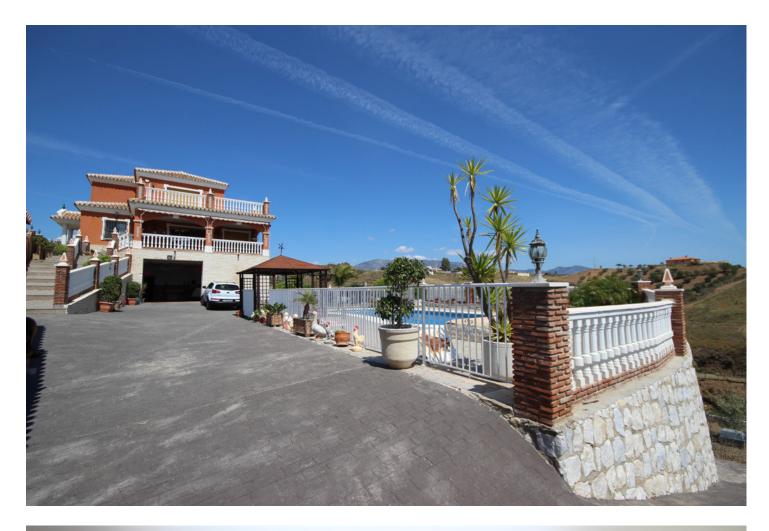

www.mibgroup.es +34 662 58 96 58 info@mibgroup.es

The Spanish style villa with plenty of character is dominating the area from its elevated position and featuring a large basement with a garage, a games room and a storage room on the ground level. On the main middle level we find a reception hall, a large lounge, a dining room, a guest bathroom, a fully equipped kitchen, one bedroom on suite, a lovely covered terrace and a porch. The upper floor comprises a hall, four bedrooms, two bathrooms and a lovely open terrace. The east side of the plot is planted with fruit trees and part of it used as a hen house. On the raised main part of the plot we have a terraced area, a tennis court, a gardened area, a gazebo and a large pool. This quality countryside and very private property facing south has been recently built up to high standards and it is offering breathtaking, mountain, golf, sea and coastal views in all directions as far as the eye can see.