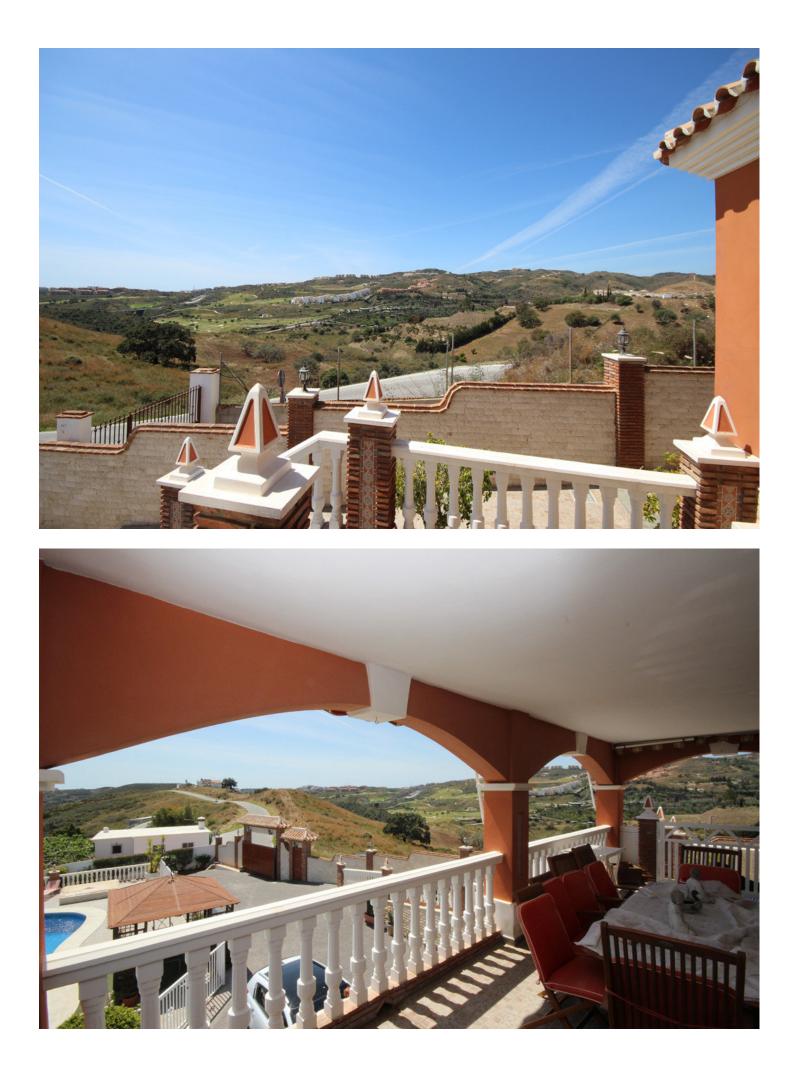

www.mibgroup.es +34 662 58 96 58 info@mibgroup.es

The Spanish style villa with plenty of character is dominating the area from its elevated position and featuring a large basement with a garage, a games room and a storage room on the ground level. On the main middle level we find a reception hall, a large lounge, a dining room, a guest bathroom, a fully equipped kitchen, one bedroom on suite, a lovely covered terrace and a porch. The upper floor comprises a hall, four bedrooms, two bathrooms and a lovely open terrace. The east side of the plot is planted with fruit trees and part of it used as a hen house. On the raised main part of the plot we have a terraced area, a tennis court, a gardened area, a gazebo and a large pool. This quality countryside and very private property facing south has been recently built up to high standards and it is offering breathtaking, mountain, golf, sea and coastal views in all directions as far as the eye can see.