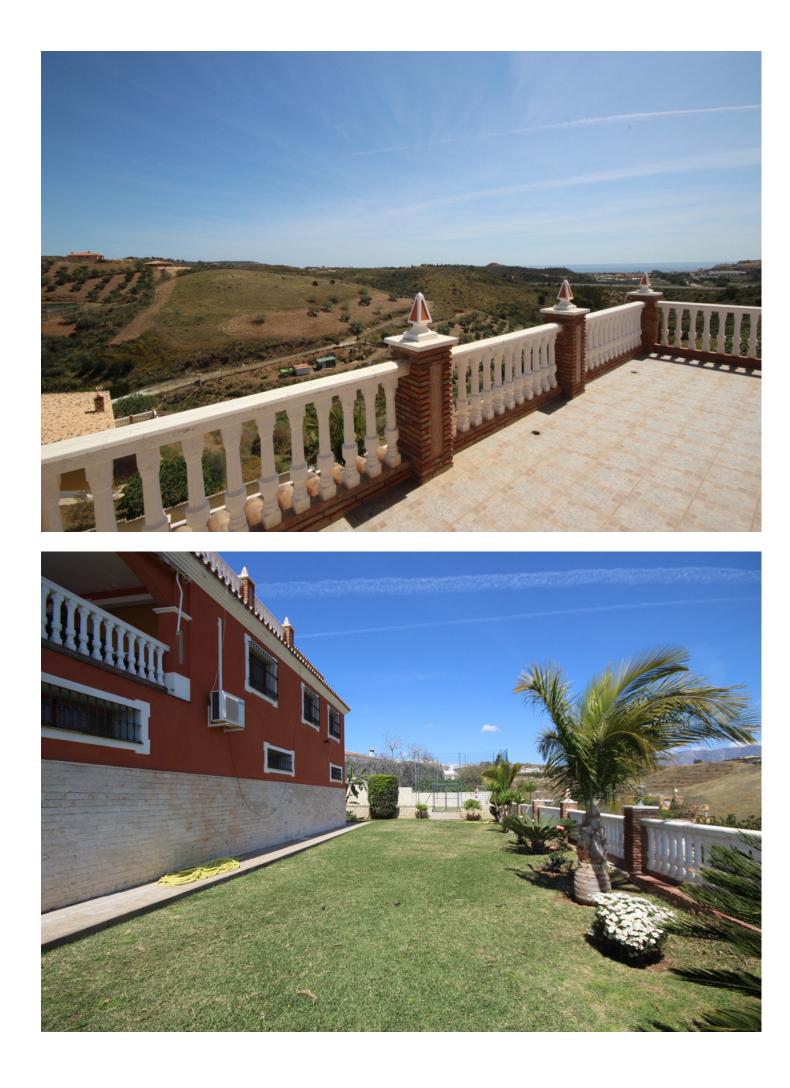

www.mibgroup.es +34 662 58 96 58 info@mibgroup.es

The Spanish style villa with plenty of character is dominating the area from its elevated position and featuring a large basement with a garage, a games room and a storage room on the ground level. On the main middle level we find a reception hall, a large lounge, a dining room, a guest bathroom, a fully equipped kitchen, one bedroom on suite, a lovely covered terrace and a porch. The upper floor comprises a hall, four bedrooms, two bathrooms and a lovely open terrace. The east side of the plot is planted with fruit trees and part of it used as a hen house. On the raised main part of the plot we have a terraced area, a tennis court, a gardened area, a gazebo and a large pool. This quality countryside and very private property facing south has been recently built up to high standards and it is offering breathtaking, mountain, golf, sea and coastal views in all directions as far as the eye can see.