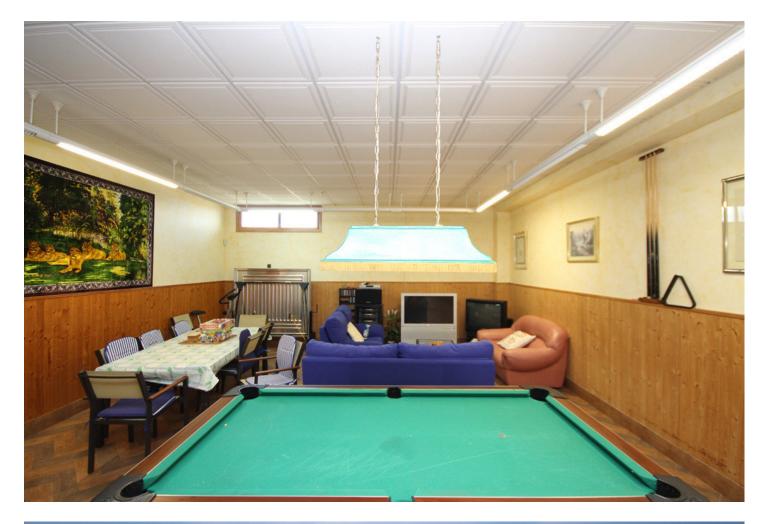

www.mibgroup.es +34 662 58 96 58 info@mibgroup.es

The Spanish style villa with plenty of character is dominating the area from its elevated position and featuring a large basement with a garage, a games room and a storage room on the ground level. On the main middle level we find a reception hall, a large lounge, a dining room, a guest bathroom, a fully equipped kitchen, one bedroom on suite, a lovely covered terrace and a porch. The upper floor comprises a hall, four bedrooms, two bathrooms and a lovely open terrace. The east side of the plot is planted with fruit trees and part of it used as a hen house. On the raised main part of the plot we have a terraced area, a tennis court, a gardened area, a gazebo and a large pool. This quality countryside and very private property facing south has been recently built up to high standards and it is offering breathtaking, mountain, golf, sea and coastal views in all directions as far as the eye can see.