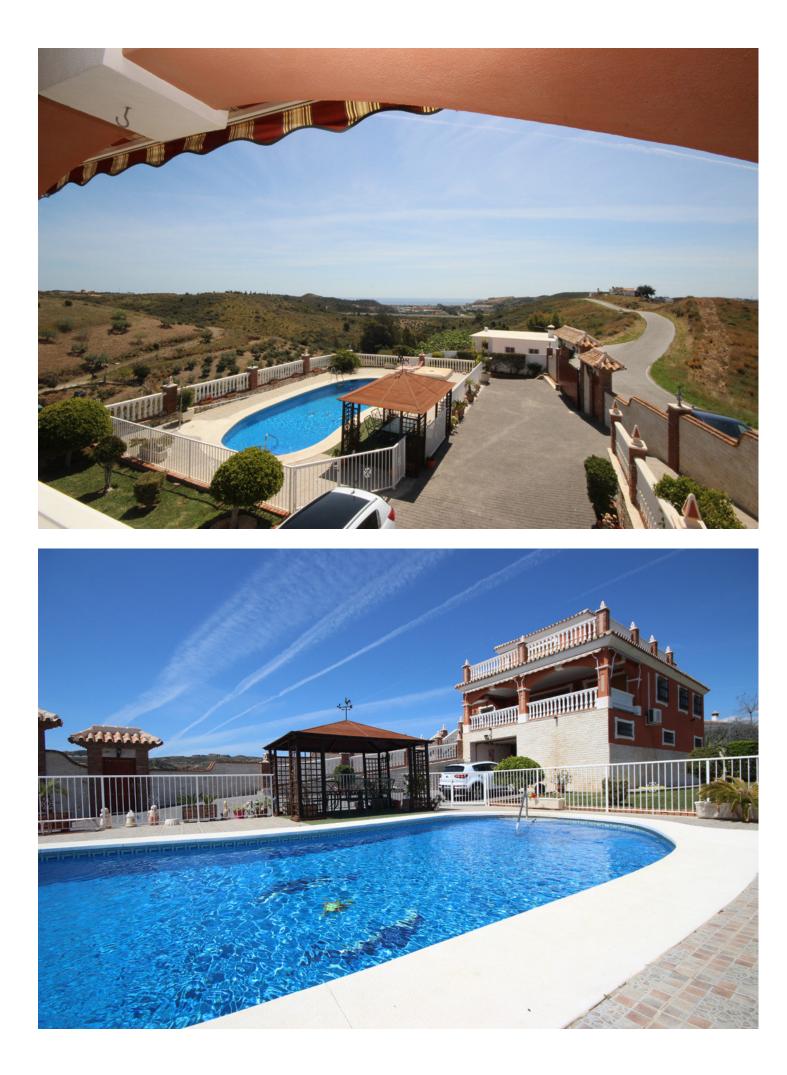

www.mibgroup.es +34 662 58 96 58 info@mibgroup.es

The Spanish style villa with plenty of character is dominating the area from its elevated position and featuring a large basement with a garage, a games room and a storage room on the ground level. On the main middle level we find a reception hall, a large lounge, a dining room, a guest bathroom, a fully equipped kitchen, one bedroom on suite, a lovely covered terrace and a porch. The upper floor comprises a hall, four bedrooms, two bathrooms and a lovely open terrace. The east side of the plot is planted with fruit trees and part of it used as a hen house. On the raised main part of the plot we have a terraced area, a tennis court, a gardened area, a gazebo and a large pool. This quality countryside and very private property facing south has been recently built up to high standards and it is offering breathtaking, mountain, golf, sea and coastal views in all directions as far as the eye can see.