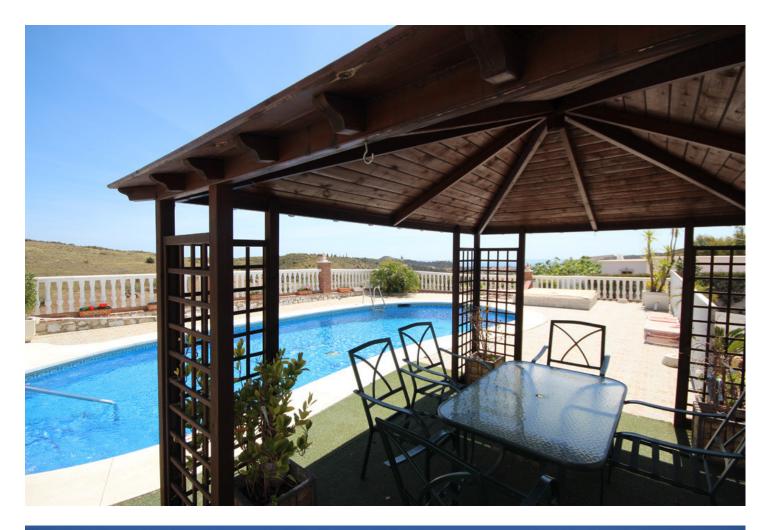

www.mibgroup.es +34 662 58 96 58 info@mibgroup.es

The Spanish style villa with plenty of character is dominating the area from its elevated position and featuring a large basement with a garage, a games room and a storage room on the ground level. On the main middle level we find a reception hall, a large lounge, a dining room, a guest bathroom, a fully equipped kitchen, one bedroom on suite, a lovely covered terrace and a porch. The upper floor comprises a hall, four bedrooms, two bathrooms and a lovely open terrace. The east side of the plot is planted with fruit trees and part of it used as a hen house. On the raised main part of the plot we have a terraced area, a tennis court, a gardened area, a gazebo and a large pool. This quality countryside and very private property facing south has been recently built up to high standards and it is offering breathtaking, mountain, golf, sea and coastal views in all directions as far as the eye can see.