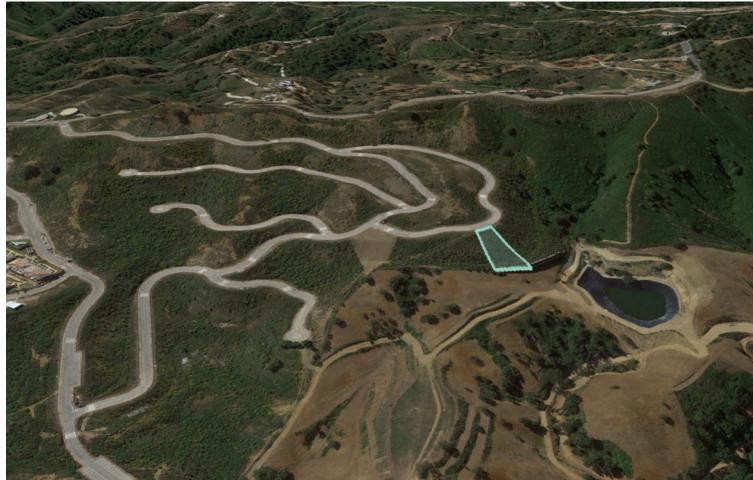

## Sales - Plot - La Cala Golf 233.475€

www.mibgroup.es +34 662 58 96 58 info@mibgroup.es

Ref.-ID: MIBGR2679563 La Cala Golf Plot

Drinkable Water

1415 m2

Sector11, Plot15 Residential Plot, La Cala Golf, Costa del Sol. Garden/Plot 1415m². buildable: 283m2 Setting: Country, Mountain Pueblo, Close To Golf, Close To Schools, Close To Forest. Orientation: East, South East, South. Pool: Room For Pool. Views: Sea, Mountain, Golf, Panoramic. Utilities: Electricity, Drinkable Water. Category: Off Plan.