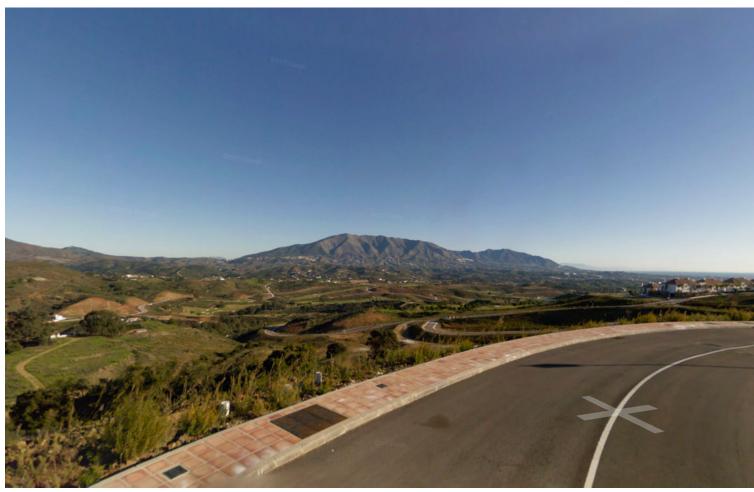

## Sales - Plot - La Cala Golf 233.475€

www.mibgroup.es +34 662 58 96 58 info@mibgroup.es

Ref.-ID: MIBGR2679563 La Cala Golf Plot

Drinkable Water

1415 m2

Sector11, Plot15 Residential Plot, La Cala Golf, Costa del Sol. Garden/Plot 1415m². buildable: 283m2 Setting: Country, Mountain Pueblo, Close To Golf, Close To Schools, Close To Forest. Orientation: East, South East, South. Pool: Room For Pool. Views: Sea, Mountain, Golf, Panoramic. Utilities: Electricity, Drinkable Water. Category: Off Plan.