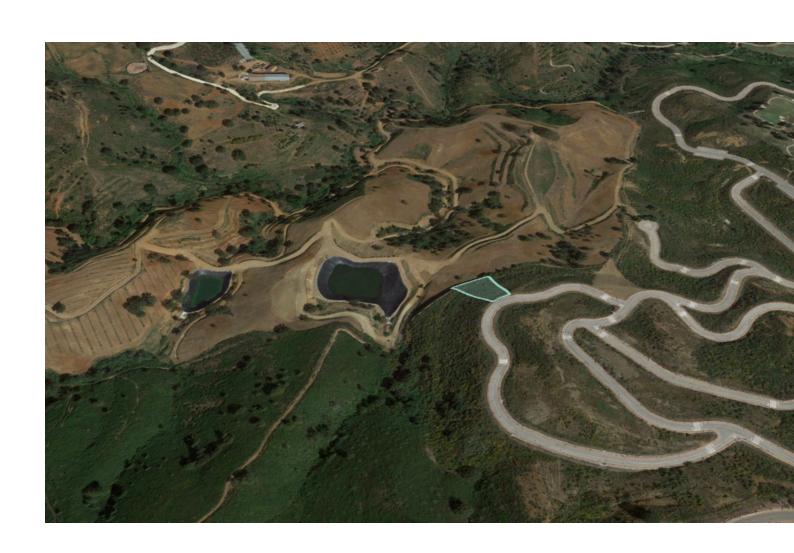

## Sales - Plot - La Cala Golf 233.475€

www.mibgroup.es +34 662 58 96 58 info@mibgroup.es

Ref.-ID: MIBGR2679563 La Cala Golf Plot

Drinkable Water

1415 m2

Sector11, Plot15 Residential Plot, La Cala Golf, Costa del Sol. Garden/Plot 1415m². buildable: 283m2 Setting: Country, Mountain Pueblo, Close To Golf, Close To Schools, Close To Forest. Orientation: East, South East, South. Pool: Room For Pool. Views: Sea, Mountain, Golf, Panoramic. Utilities: Electricity, Drinkable Water. Category: Off Plan.