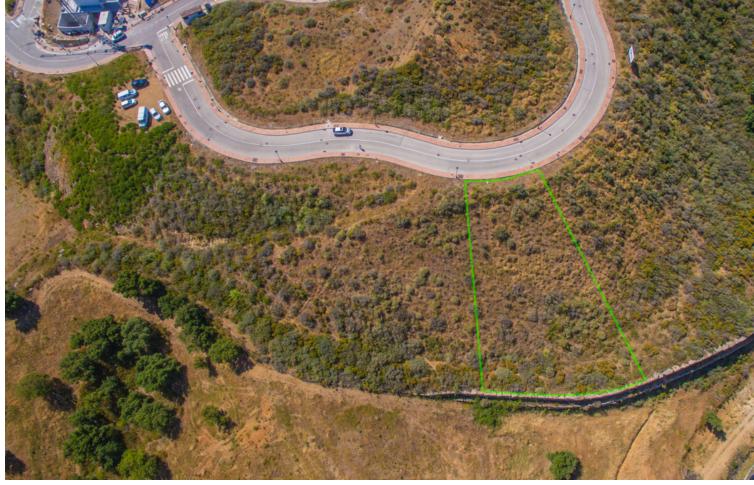

## Sales - Plot - La Cala Golf 233.475€

www.mibgroup.es +34 662 58 96 58 info@mibgroup.es

Ref.-ID: MIBGR2679563 La Cala Golf Plot

Drinkable Water

1415 m2

Sector11, Plot15 Residential Plot, La Cala Golf, Costa del Sol. Garden/Plot 1415m². buildable: 283m2 Setting: Country, Mountain Pueblo, Close To Golf, Close To Schools, Close To Forest. Orientation: East, South East, South. Pool: Room For Pool. Views: Sea, Mountain, Golf, Panoramic. Utilities: Electricity, Drinkable Water. Category: Off Plan.