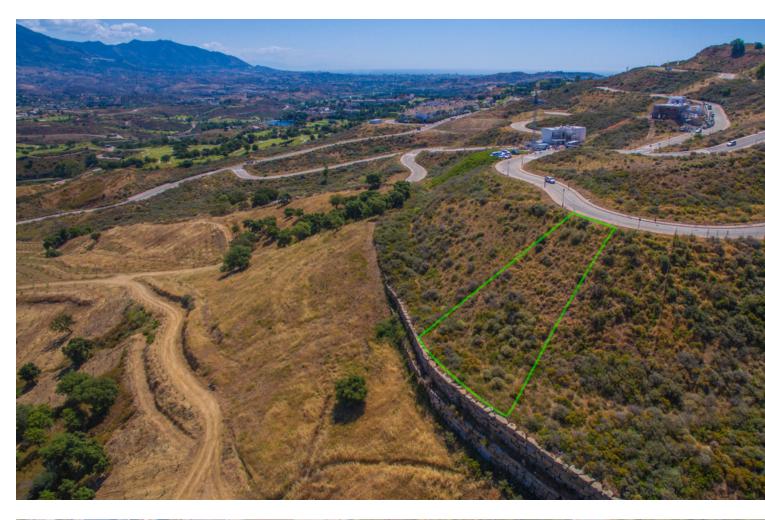

## Sales - Plot - La Cala Golf 233.475€

www.mibgroup.es +34 662 58 96 58 info@mibgroup.es

Ref.-ID: MIBGR2679563 La Cala Golf Plot

Drinkable Water

1415 m2

Sector11, Plot15 Residential Plot, La Cala Golf, Costa del Sol. Garden/Plot 1415m². buildable: 283m2 Setting: Country, Mountain Pueblo, Close To Golf, Close To Schools, Close To Forest. Orientation: East, South East, South. Pool: Room For Pool. Views: Sea, Mountain, Golf, Panoramic. Utilities: Electricity, Drinkable Water. Category: Off Plan.