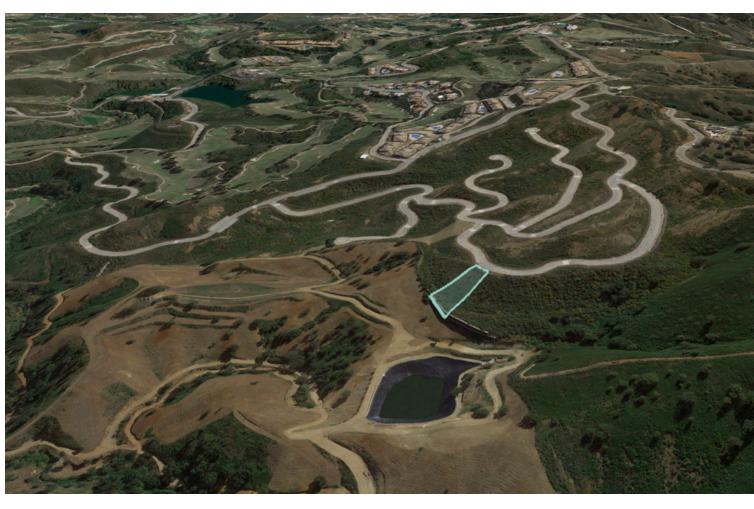

## Sales - Plot - La Cala Golf 233.475€

www.mibgroup.es +34 662 58 96 58 info@mibgroup.es

Ref.-ID: MIBGR2679563 La Cala Golf Plot

Drinkable Water

1415 m2

Sector11, Plot15 Residential Plot, La Cala Golf, Costa del Sol. Garden/Plot 1415m². buildable: 283m2 Setting: Country, Mountain Pueblo, Close To Golf, Close To Schools, Close To Forest. Orientation: East, South East, South. Pool: Room For Pool. Views: Sea, Mountain, Golf, Panoramic. Utilities: Electricity, Drinkable Water. Category: Off Plan.