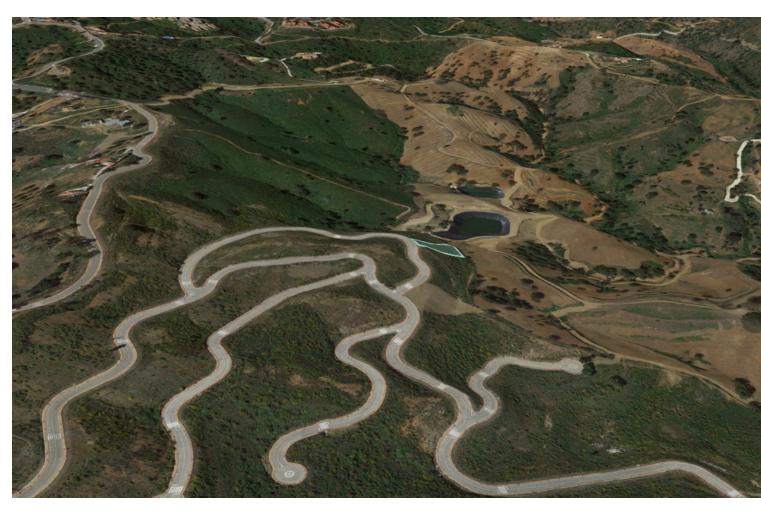

## Sales - Plot - La Cala Golf 233.475€

www.mibgroup.es +34 662 58 96 58 info@mibgroup.es

Ref.-ID: MIBGR2679563 La Cala Golf Plot

Drinkable Water

1415 m2

Sector11, Plot15 Residential Plot, La Cala Golf, Costa del Sol. Garden/Plot 1415m². buildable: 283m2 Setting: Country, Mountain Pueblo, Close To Golf, Close To Schools, Close To Forest. Orientation: East, South East, South. Pool: Room For Pool. Views: Sea, Mountain, Golf, Panoramic. Utilities: Electricity, Drinkable Water. Category: Off Plan.