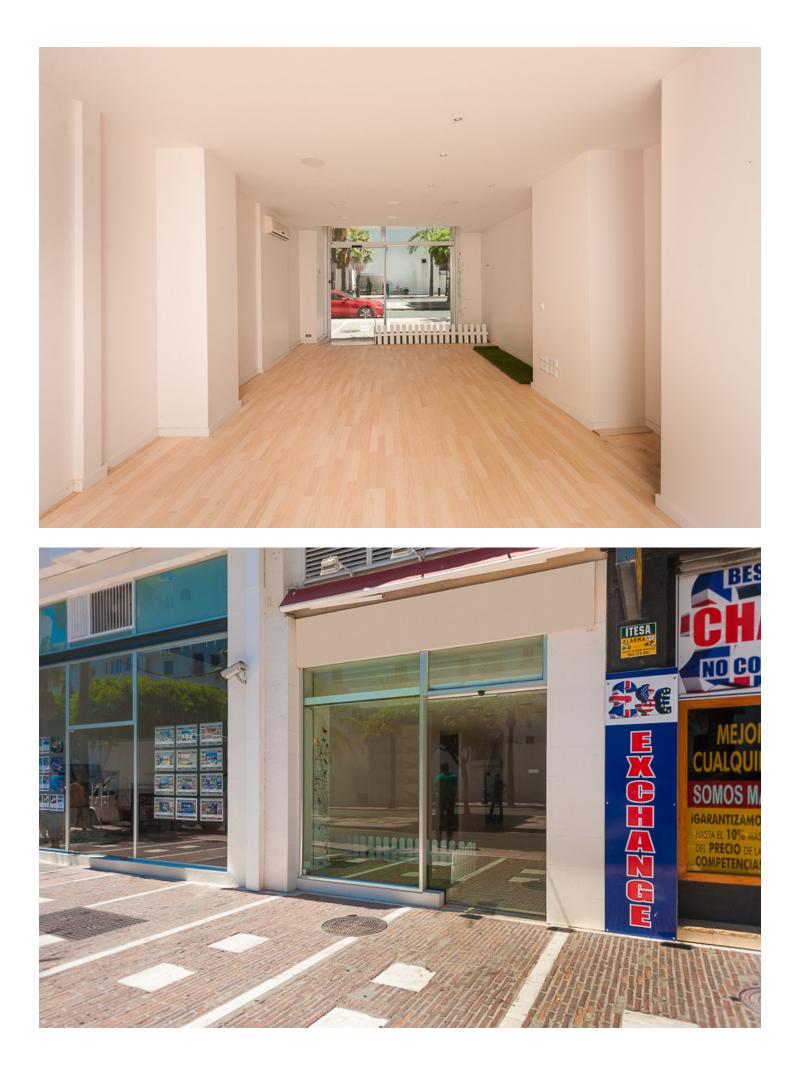

A unique opportunity to purchase this ideally located commercial premises located in the centre of Puerto Banus on one of its busiest streets. Distributed over two floors with a small bathroom and large shop window it is close to parking areas and is within walking distance to the port and the beach. Surrounded by a variety of amenities and offering easy access. This is the perfect place to start a business in Marbella.

Setting Close To Shops Close To Sea

Furniture V Not Furnished Orientation ✓ South

Security Alarm System Condition Excellent

🗸 Street

Parking

Climate Control