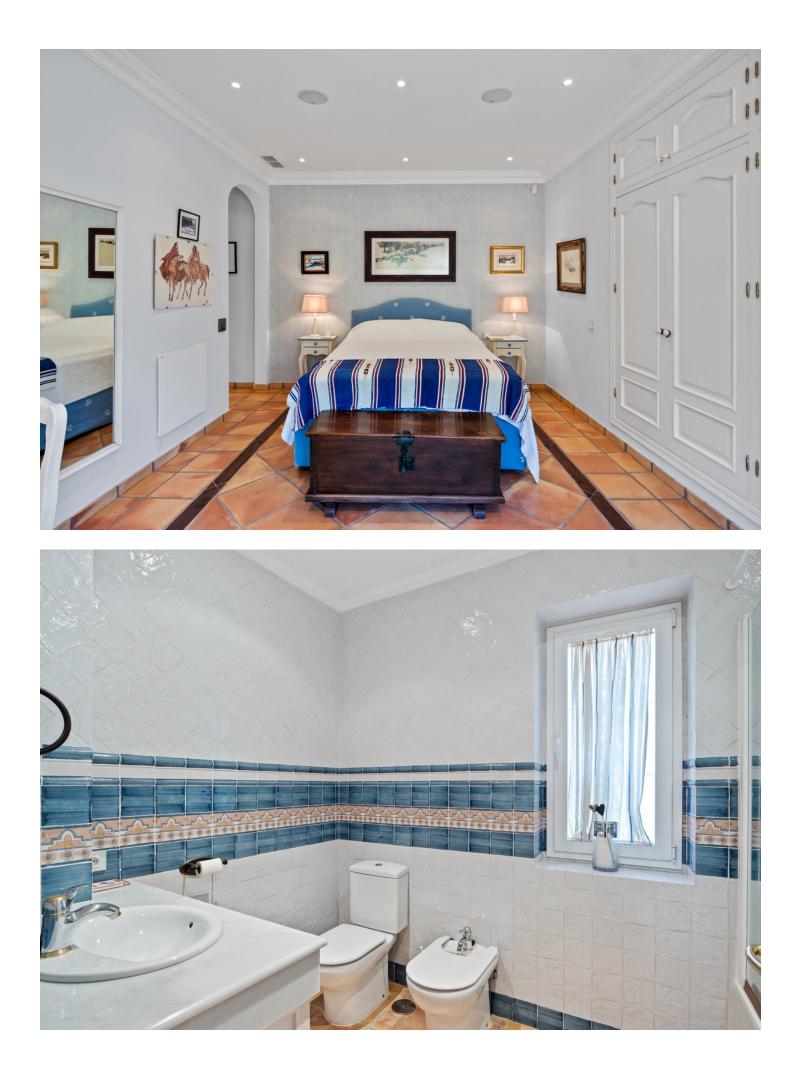

This impressive home is situated in THE MARBELLA CLUB GOLF RESORT AND IS IDEAL FOR A GOLFING FAMILY AS IT HAS DIRECT ACCESS ONTO THE GOLF COURSE. You enter the property through the electric gates and have a sweeping drive taking you to the spacious parking area as well as the spacious garage. There is a covered porch and as you enter through the front door you are greeted by a fabulous reception hall with double height ceiling and the galleried landing. Through the glass you can see the spectacular views of the golf course and the mountains in the distance. The focal point of this property is the drawing room having a cathedral ceiling and inset lighting. You have bookcases and fitted cupboards either side of the fabulous fireplace. Behind one of the bookcases you have a secret door. From here you can access the terrace and the dining room that has a high ceiling and perfect for entertaining your guests. The fully fitted kitchen is spacious and has a breakfast area as well as underfloor heating. Adjacent you have the laundry room/larder with plenty of space for storage. Within the garage there is a service room that houses the water system and stores the hot water from the solar panels. Also on the ground floor you have three double bedrooms with ensuite bathroom or shower room. They all have fitted wardrobes and bedrooms 3 and 4 are linked by a balcony from where you can enjoy the sea, golf and mountain views. This wing of the home has a guest cloakroom and taking the stairs down to the basement you find the beautifully designed bodega and storage area. By the side of the bodega there is a small doorway that takes you to the part of the basement that has not yet been developed but you could easily install and indoor pool and spa area. . Taking the impressive staircase up to gallery you encounter the master bedroom suite that offers a balcony, fire place and a cathedral style ceiling. The ensuite bathroom has two hand basins, shower and a Jacuzzi bath plus a separate toilet. There is also a large dressing room. Outside the villa you have the main spacious terrace with a delightful covered area ideal for dining and relaxing. From here you have beautiful views of the golf course, the mountain, lakes, countryside and the coast. The garden is accessed by going down a few steps and here you have the infinity heated pool. There is also a pool house with changing room, toilet and it also houses the pump room and the garden equipment. The garden has beautiful mature shrubs, plant and trees and there is also an orchard with a variety of fruit trees. Easy viewings