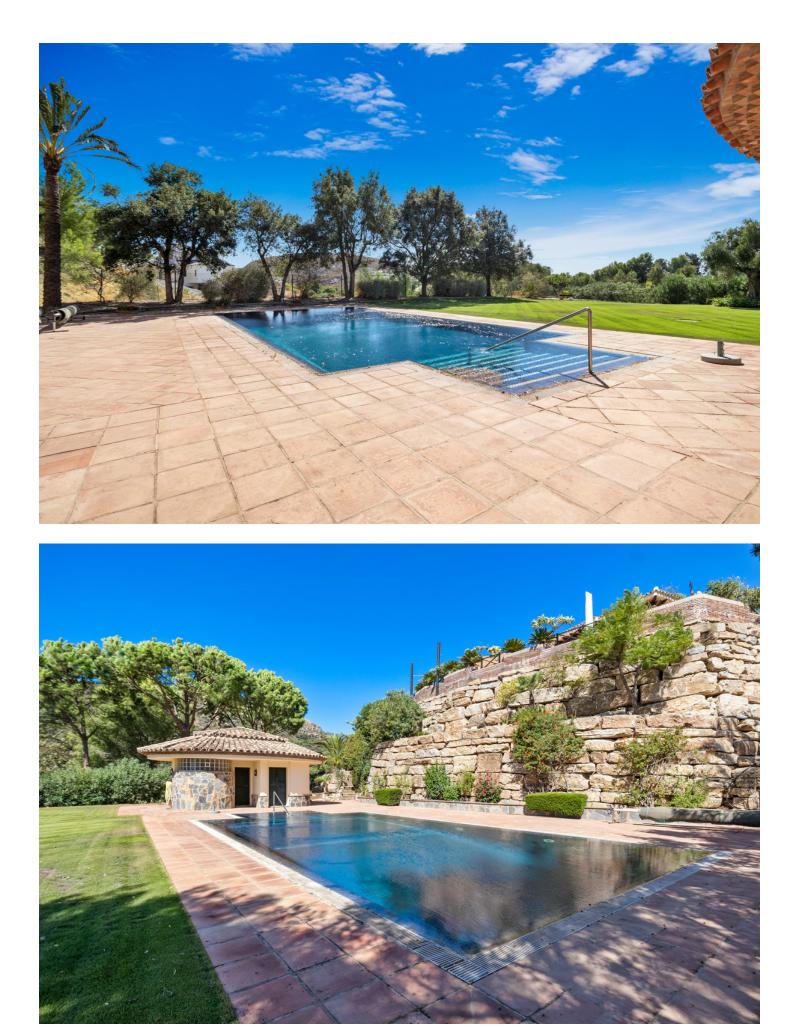

This impressive home is situated in THE MARBELLA CLUB GOLF RESORT AND IS IDEAL FOR A GOLFING FAMILY AS IT HAS DIRECT ACCESS ONTO THE GOLF COURSE. You enter the property through the electric gates and have a sweeping drive taking you to the spacious parking area as well as the spacious garage. There is a covered porch and as you enter through the front door you are greeted by a fabulous reception hall with double height ceiling and the galleried landing. Through the glass you can see the spectacular views of the golf course and the mountains in the distance. The focal point of this property is the drawing room having a cathedral ceiling and inset lighting. You have bookcases and fitted cupboards either side of the fabulous fireplace. Behind one of the bookcases you have a secret door. From here you can access the terrace and the dining room that has a high ceiling and perfect for entertaining your guests. The fully fitted kitchen is spacious and has a breakfast area as well as underfloor heating. Adjacent you have the laundry room/larder with plenty of space for storage. Within the garage there is a service room that houses the water system and stores the hot water from the solar panels. Also on the ground floor you have three double bedrooms with ensuite bathroom or shower room. They all have fitted wardrobes and bedrooms 3 and 4 are linked by a balcony from where you can enjoy the sea, golf and mountain views. This wing of the home has a guest cloakroom and taking the stairs down to the basement you find the beautifully designed bodega and storage area. By the side of the bodega there is a small doorway that takes you to the part of the basement that has not yet been developed but you could easily install and indoor pool and spa area. . Taking the impressive staircase up to gallery you encounter the master bedroom suite that offers a balcony, fire place and a cathedral style ceiling. The ensuite bathroom has two hand basins, shower and a Jacuzzi bath plus a separate toilet. There is also a large dressing room. Outside the villa you have the main spacious terrace with a delightful covered area ideal for dining and relaxing. From here you have beautiful views of the golf course, the mountain, lakes, countryside and the coast. The garden is accessed by going down a few steps and here you have the infinity heated pool. There is also a pool house with changing room, toilet and it also houses the pump room and the garden equipment. The garden has beautiful mature shrubs, plant and trees and there is also an orchard with a variety of fruit trees. Easy viewings

Features Covered Terrace Fitted Wardrobes Satellite TV Jacuzzi

Parking Private Pool Private Heated

Kitchen Y Fully Fitted

Category Luxury