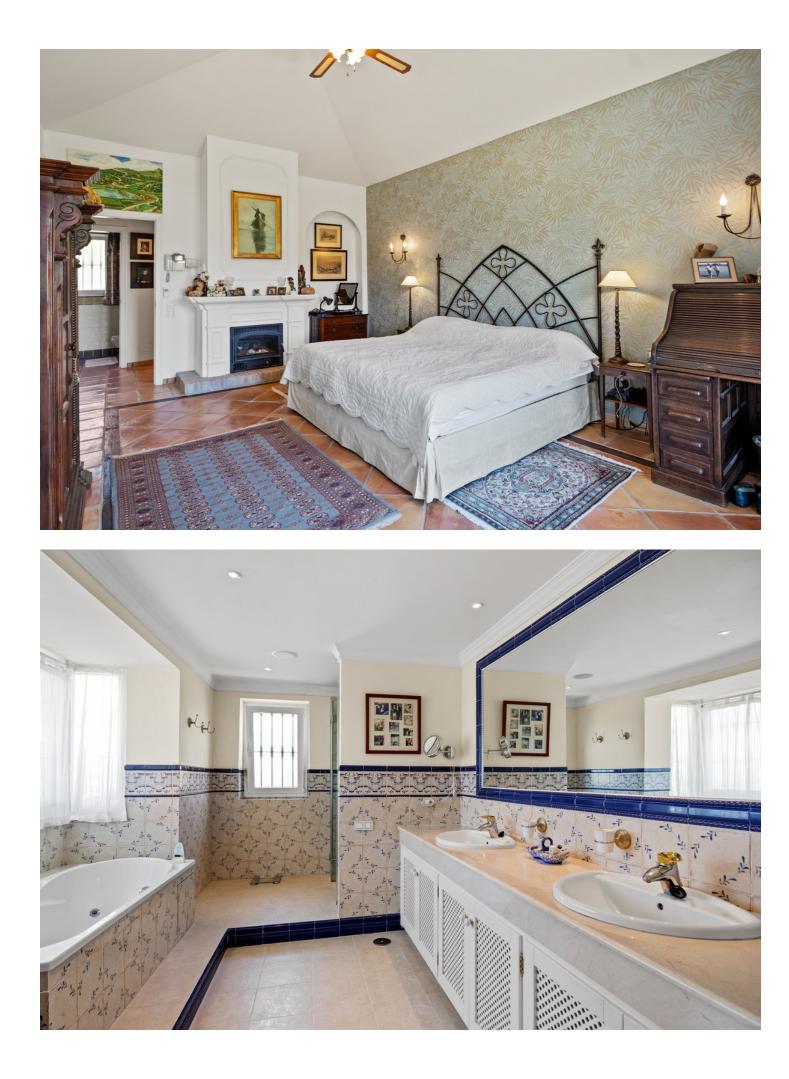

This impressive home is situated in THE MARBELLA CLUB GOLF RESORT AND IS IDEAL FOR A GOLFING FAMILY AS IT HAS DIRECT ACCESS ONTO THE GOLF COURSE. You enter the property through the electric gates and have a sweeping drive taking you to the spacious parking area as well as the spacious garage. There is a covered porch and as you enter through the front door you are greeted by a fabulous reception hall with double height ceiling and the galleried landing. Through the glass you can see the spectacular views of the golf course and the mountains in the distance. The focal point of this property is the drawing room having a cathedral ceiling and inset lighting. You have bookcases and fitted cupboards either side of the fabulous fireplace. Behind one of the bookcases you have a secret door. From here you can access the terrace and the dining room that has a high ceiling and perfect for entertaining your guests. The fully fitted kitchen is spacious and has a breakfast area as well as underfloor heating. Adjacent you have the laundry room/larder with plenty of space for storage. Within the garage there is a service room that houses the water system and stores the hot water from the solar panels. Also on the ground floor you have three double bedrooms with ensuite bathroom or shower room. They all have fitted wardrobes and bedrooms 3 and 4 are linked by a balcony from where you can enjoy the sea, golf and mountain views. This wing of the home has a guest cloakroom and taking the stairs down to the basement you find the beautifully designed bodega and storage area. By the side of the bodega there is a small doorway that takes you to the part of the basement that has not yet been developed but you could easily install and indoor pool and spa area. . Taking the impressive staircase up to gallery you encounter the master bedroom suite that offers a balcony, fire place and a cathedral style ceiling. The ensuite bathroom has two hand basins, shower and a Jacuzzi bath plus a separate toilet. There is also a large dressing room. Outside the villa you have the main spacious terrace with a delightful covered area ideal for dining and relaxing. From here you have beautiful views of the golf course, the mountain, lakes, countryside and the coast. The garden is accessed by going down a few steps and here you have the infinity heated pool. There is also a pool house with changing room, toilet and it also houses the pump room and the garden equipment. The garden has beautiful mature shrubs, plant and trees and there is also an orchard with a variety of fruit trees. Easy viewings