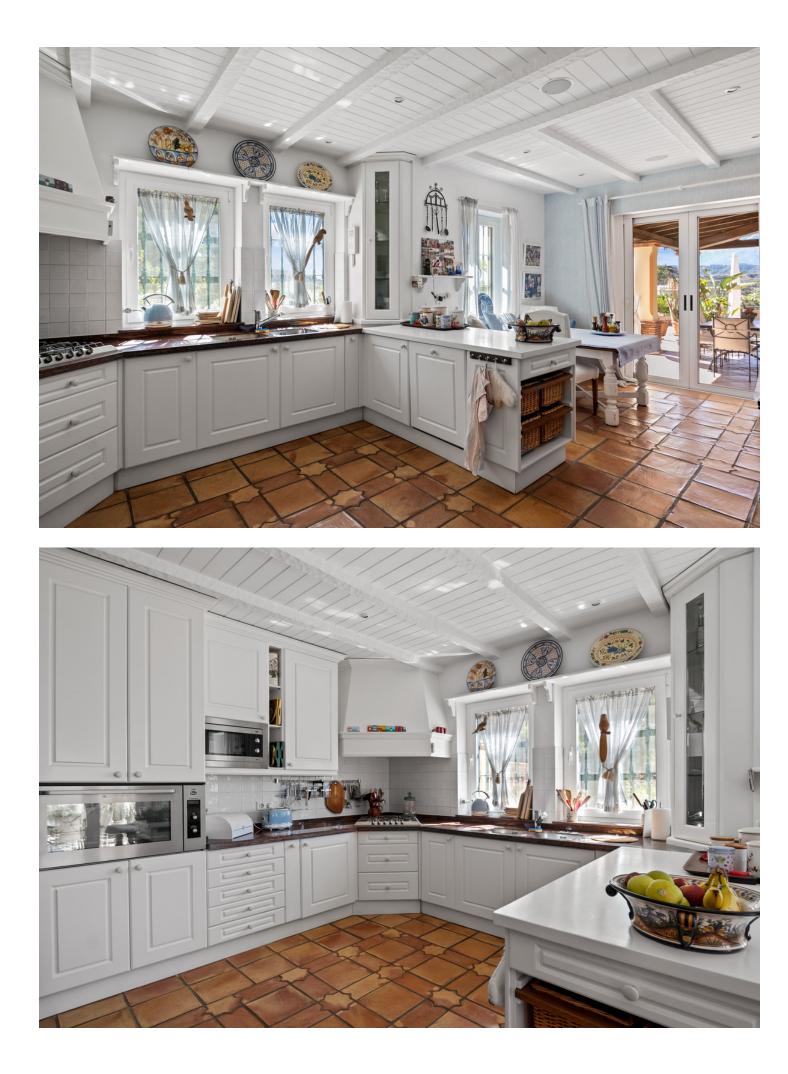

This impressive home is situated in THE MARBELLA CLUB GOLF RESORT AND IS IDEAL FOR A GOLFING FAMILY AS IT HAS DIRECT ACCESS ONTO THE GOLF COURSE. You enter the property through the electric gates and have a sweeping drive taking you to the spacious parking area as well as the spacious garage. There is a covered porch and as you enter through the front door you are greeted by a fabulous reception hall with double height ceiling and the galleried landing. Through the glass you can see the spectacular views of the golf course and the mountains in the distance. The focal point of this property is the drawing room having a cathedral ceiling and inset lighting. You have bookcases and fitted cupboards either side of the fabulous fireplace. Behind one of the bookcases you have a secret door. From here you can access the terrace and the dining room that has a high ceiling and perfect for entertaining your guests. The fully fitted kitchen is spacious and has a breakfast area as well as underfloor heating. Adjacent you have the laundry room/larder with plenty of space for storage. Within the garage there is a service room that houses the water system and stores the hot water from the solar panels. Also on the ground floor you have three double bedrooms with ensuite bathroom or shower room. They all have fitted wardrobes and bedrooms 3 and 4 are linked by a balcony from where you can enjoy the sea, golf and mountain views. This wing of the home has a guest cloakroom and taking the stairs down to the basement you find the beautifully designed bodega and storage area. By the side of the bodega there is a small doorway that takes you to the part of the basement that has not yet been developed but you could easily install and indoor pool and spa area. . Taking the impressive staircase up to gallery you encounter the master bedroom suite that offers a balcony, fire place and a cathedral style ceiling. The ensuite bathroom has two hand basins, shower and a Jacuzzi bath plus a separate toilet. There is also a large dressing room. Outside the villa you have the main spacious terrace with a delightful covered area ideal for dining and relaxing. From here you have beautiful views of the golf course, the mountain, lakes, countryside and the coast. The garden is accessed by going down a few steps and here you have the infinity heated pool. There is also a pool house with changing room, toilet and it also houses the pump room and the garden equipment. The garden has beautiful mature shrubs, plant and trees and there is also an orchard with a variety of fruit trees. Easy viewings