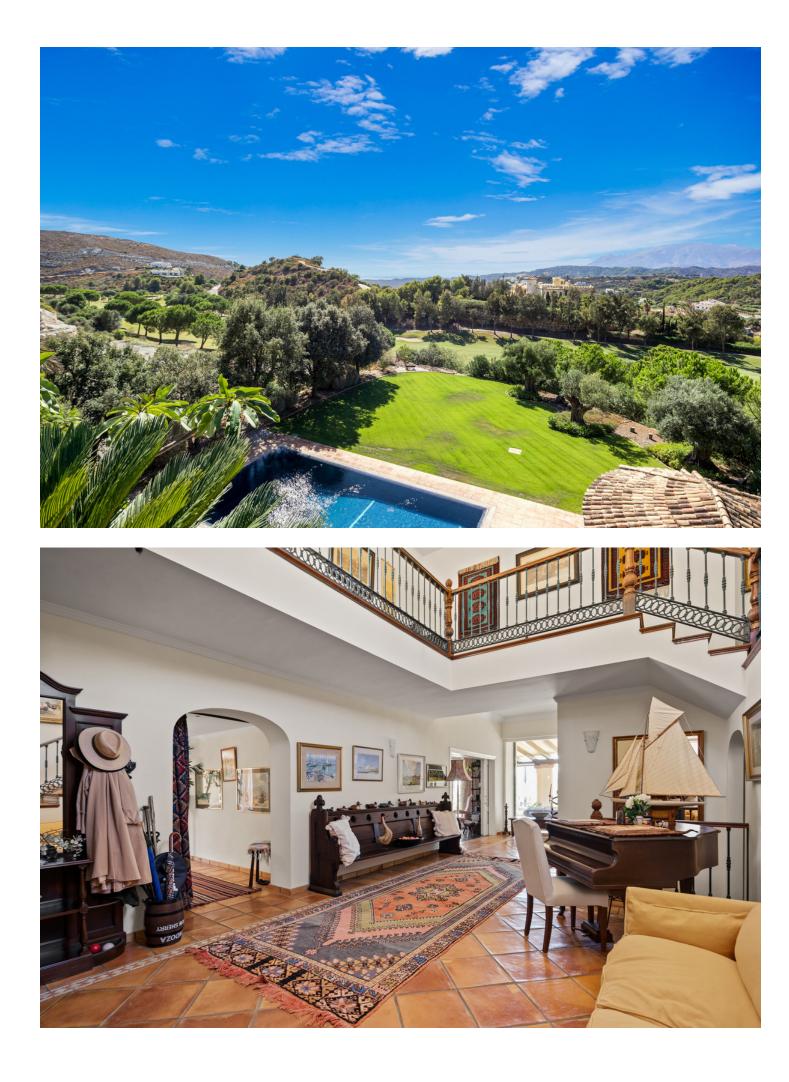

This impressive home is situated in THE MARBELLA CLUB GOLF RESORT AND IS IDEAL FOR A GOLFING FAMILY AS IT HAS DIRECT ACCESS ONTO THE GOLF COURSE. You enter the property through the electric gates and have a sweeping drive taking you to the spacious parking area as well as the spacious garage. There is a covered porch and as you enter through the front door you are greeted by a fabulous reception hall with double height ceiling and the galleried landing. Through the glass you can see the spectacular views of the golf course and the mountains in the distance. The focal point of this property is the drawing room having a cathedral ceiling and inset lighting. You have bookcases and fitted cupboards either side of the fabulous fireplace. Behind one of the bookcases you have a secret door. From here you can access the terrace and the dining room that has a high ceiling and perfect for entertaining your guests. The fully fitted kitchen is spacious and has a breakfast area as well as underfloor heating. Adjacent you have the laundry room/larder with plenty of space for storage. Within the garage there is a service room that houses the water system and stores the hot water from the solar panels. Also on the ground floor you have three double bedrooms with ensuite bathroom or shower room. They all have fitted wardrobes and bedrooms 3 and 4 are linked by a balcony from where you can enjoy the sea, golf and mountain views. This wing of the home has a guest cloakroom and taking the stairs down to the basement you find the beautifully designed bodega and storage area. By the side of the bodega there is a small doorway that takes you to the part of the basement that has not yet been developed but you could easily install and indoor pool and spa area. . Taking the impressive staircase up to gallery you encounter the master bedroom suite that offers a balcony, fire place and a cathedral style ceiling. The ensuite bathroom has two hand basins, shower and a Jacuzzi bath plus a separate toilet. There is also a large dressing room. Outside the villa you have the main spacious terrace with a delightful covered area ideal for dining and relaxing. From here you have beautiful views of the golf course, the mountain, lakes, countryside and the coast. The garden is accessed by going down a few steps and here you have the infinity heated pool. There is also a pool house with changing room, toilet and it also houses the pump room and the garden equipment. The garden has beautiful mature shrubs, plant and trees and there is also an orchard with a variety of fruit trees. Easy viewings