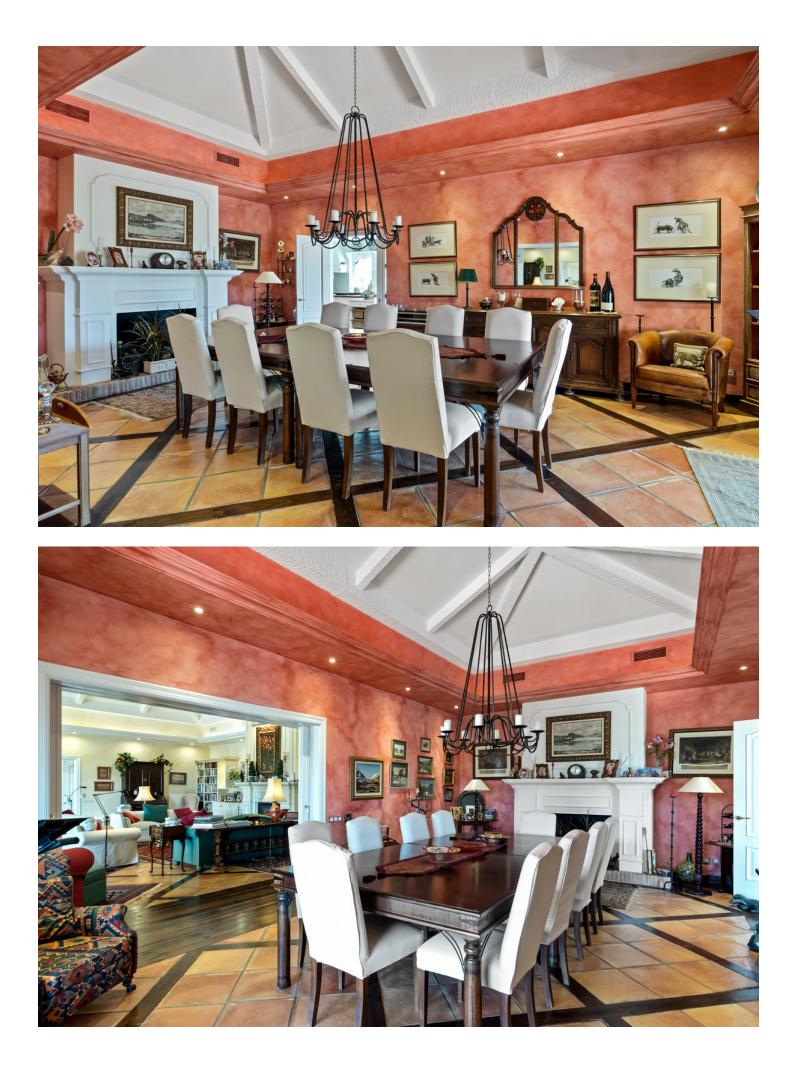

This impressive home is situated in THE MARBELLA CLUB GOLF RESORT AND IS IDEAL FOR A GOLFING FAMILY AS IT HAS DIRECT ACCESS ONTO THE GOLF COURSE. You enter the property through the electric gates and have a sweeping drive taking you to the spacious parking area as well as the spacious garage. There is a covered porch and as you enter through the front door you are greeted by a fabulous reception hall with double height ceiling and the galleried landing. Through the glass you can see the spectacular views of the golf course and the mountains in the distance. The focal point of this property is the drawing room having a cathedral ceiling and inset lighting. You have bookcases and fitted cupboards either side of the fabulous fireplace. Behind one of the bookcases you have a secret door. From here you can access the terrace and the dining room that has a high ceiling and perfect for entertaining your guests. The fully fitted kitchen is spacious and has a breakfast area as well as underfloor heating. Adjacent you have the laundry room/larder with plenty of space for storage. Within the garage there is a service room that houses the water system and stores the hot water from the solar panels. Also on the ground floor you have three double bedrooms with ensuite bathroom or shower room. They all have fitted wardrobes and bedrooms 3 and 4 are linked by a balcony from where you can enjoy the sea, golf and mountain views. This wing of the home has a guest cloakroom and taking the stairs down to the basement you find the beautifully designed bodega and storage area. By the side of the bodega there is a small doorway that takes you to the part of the basement that has not yet been developed but you could easily install and indoor pool and spa area. . Taking the impressive staircase up to gallery you encounter the master bedroom suite that offers a balcony, fire place and a cathedral style ceiling. The ensuite bathroom has two hand basins, shower and a Jacuzzi bath plus a separate toilet. There is also a large dressing room. Outside the villa you have the main spacious terrace with a delightful covered area ideal for dining and relaxing. From here you have beautiful views of the golf course, the mountain, lakes, countryside and the coast. The garden is accessed by going down a few steps and here you have the infinity heated pool. There is also a pool house with changing room, toilet and it also houses the pump room and the garden equipment. The garden has beautiful mature shrubs, plant and trees and there is also an orchard with a variety of fruit trees. Easy viewings