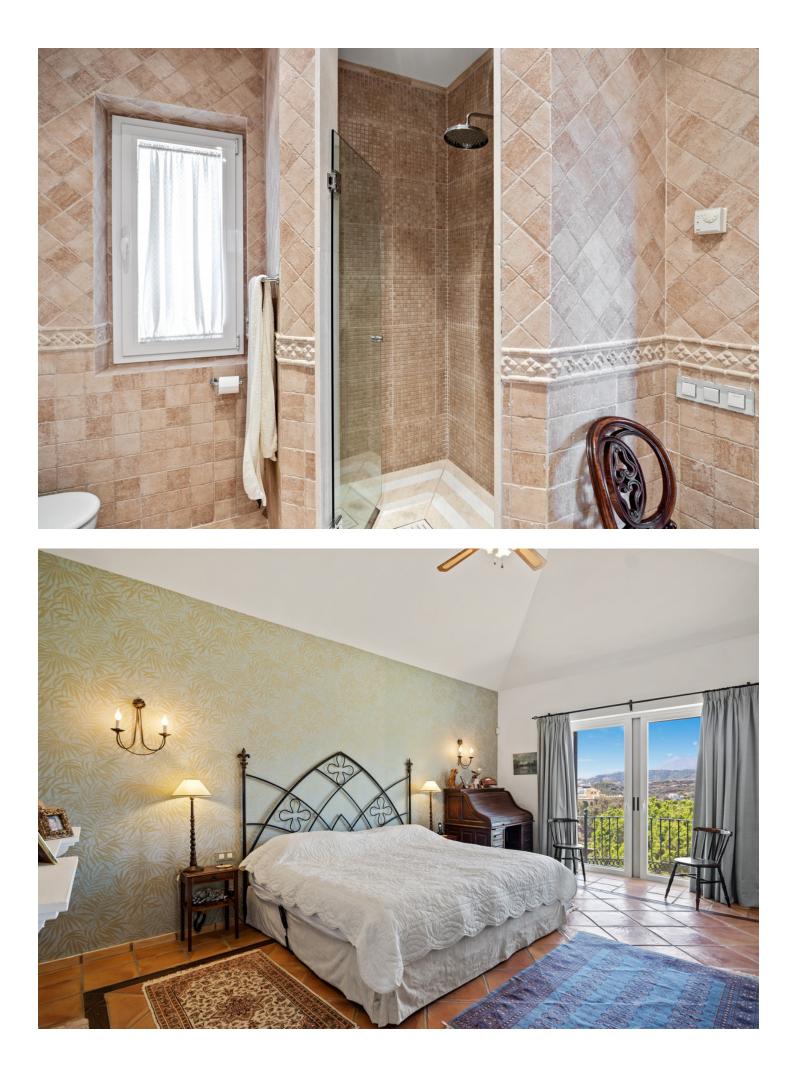

This impressive home is situated in THE MARBELLA CLUB GOLF RESORT AND IS IDEAL FOR A GOLFING FAMILY AS IT HAS DIRECT ACCESS ONTO THE GOLF COURSE. You enter the property through the electric gates and have a sweeping drive taking you to the spacious parking area as well as the spacious garage. There is a covered porch and as you enter through the front door you are greeted by a fabulous reception hall with double height ceiling and the galleried landing. Through the glass you can see the spectacular views of the golf course and the mountains in the distance. The focal point of this property is the drawing room having a cathedral ceiling and inset lighting. You have bookcases and fitted cupboards either side of the fabulous fireplace. Behind one of the bookcases you have a secret door. From here you can access the terrace and the dining room that has a high ceiling and perfect for entertaining your guests. The fully fitted kitchen is spacious and has a breakfast area as well as underfloor heating. Adjacent you have the laundry room/larder with plenty of space for storage. Within the garage there is a service room that houses the water system and stores the hot water from the solar panels. Also on the ground floor you have three double bedrooms with ensuite bathroom or shower room. They all have fitted wardrobes and bedrooms 3 and 4 are linked by a balcony from where you can enjoy the sea, golf and mountain views. This wing of the home has a guest cloakroom and taking the stairs down to the basement you find the beautifully designed bodega and storage area. By the side of the bodega there is a small doorway that takes you to the part of the basement that has not yet been developed but you could easily install and indoor pool and spa area. . Taking the impressive staircase up to gallery you encounter the master bedroom suite that offers a balcony, fire place and a cathedral style ceiling. The ensuite bathroom has two hand basins, shower and a Jacuzzi bath plus a separate toilet. There is also a large dressing room. Outside the villa you have the main spacious terrace with a delightful covered area ideal for dining and relaxing. From here you have beautiful views of the golf course, the mountain, lakes, countryside and the coast. The garden is accessed by going down a few steps and here you have the infinity heated pool. There is also a pool house with changing room, toilet and it also houses the pump room and the garden equipment. The garden has beautiful mature shrubs, plant and trees and there is also an orchard with a variety of fruit trees. Easy viewings