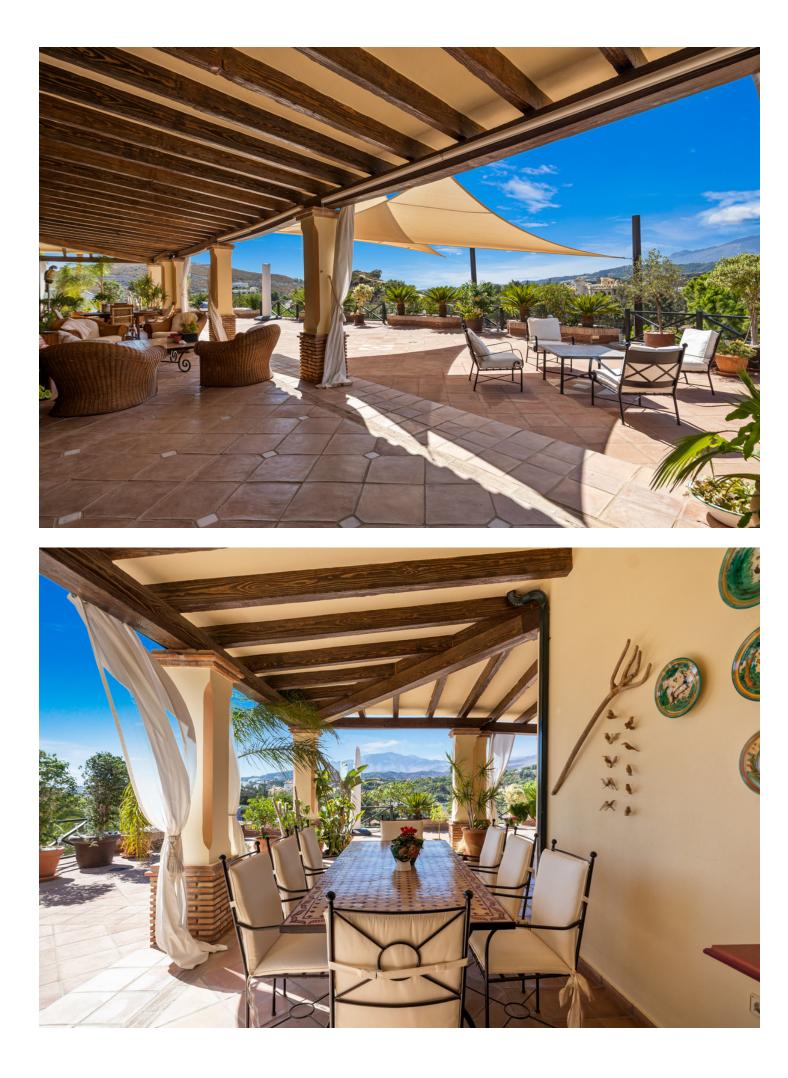

This impressive home is situated in THE MARBELLA CLUB GOLF RESORT AND IS IDEAL FOR A GOLFING FAMILY AS IT HAS DIRECT ACCESS ONTO THE GOLF COURSE. You enter the property through the electric gates and have a sweeping drive taking you to the spacious parking area as well as the spacious garage. There is a covered porch and as you enter through the front door you are greeted by a fabulous reception hall with double height ceiling and the galleried landing. Through the glass you can see the spectacular views of the golf course and the mountains in the distance. The focal point of this property is the drawing room having a cathedral ceiling and inset lighting. You have bookcases and fitted cupboards either side of the fabulous fireplace. Behind one of the bookcases you have a secret door. From here you can access the terrace and the dining room that has a high ceiling and perfect for entertaining your guests. The fully fitted kitchen is spacious and has a breakfast area as well as underfloor heating. Adjacent you have the laundry room/larder with plenty of space for storage. Within the garage there is a service room that houses the water system and stores the hot water from the solar panels. Also on the ground floor you have three double bedrooms with ensuite bathroom or shower room. They all have fitted wardrobes and bedrooms 3 and 4 are linked by a balcony from where you can enjoy the sea, golf and mountain views. This wing of the home has a guest cloakroom and taking the stairs down to the basement you find the beautifully designed bodega and storage area. By the side of the bodega there is a small doorway that takes you to the part of the basement that has not yet been developed but you could easily install and indoor pool and spa area. . Taking the impressive staircase up to gallery you encounter the master bedroom suite that offers a balcony, fire place and a cathedral style ceiling. The ensuite bathroom has two hand basins, shower and a Jacuzzi bath plus a separate toilet. There is also a large dressing room. Outside the villa you have the main spacious terrace with a delightful covered area ideal for dining and relaxing. From here you have beautiful views of the golf course, the mountain, lakes, countryside and the coast. The garden is accessed by going down a few steps and here you have the infinity heated pool. There is also a pool house with changing room, toilet and it also houses the pump room and the garden equipment. The garden has beautiful mature shrubs, plant and trees and there is also an orchard with a variety of fruit trees. Easy viewings