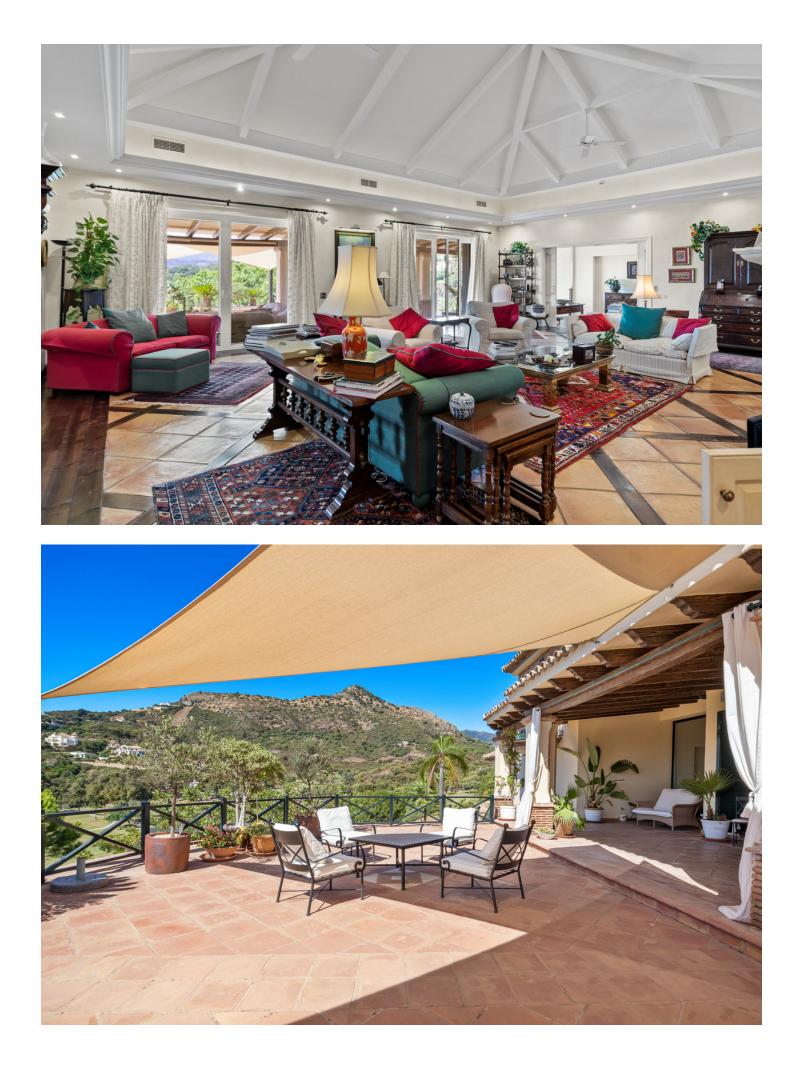

This impressive home is situated in THE MARBELLA CLUB GOLF RESORT AND IS IDEAL FOR A GOLFING FAMILY AS IT HAS DIRECT ACCESS ONTO THE GOLF COURSE. You enter the property through the electric gates and have a sweeping drive taking you to the spacious parking area as well as the spacious garage. There is a covered porch and as you enter through the front door you are greeted by a fabulous reception hall with double height ceiling and the galleried landing. Through the glass you can see the spectacular views of the golf course and the mountains in the distance. The focal point of this property is the drawing room having a cathedral ceiling and inset lighting. You have bookcases and fitted cupboards either side of the fabulous fireplace. Behind one of the bookcases you have a secret door. From here you can access the terrace and the dining room that has a high ceiling and perfect for entertaining your guests. The fully fitted kitchen is spacious and has a breakfast area as well as underfloor heating. Adjacent you have the laundry room/larder with plenty of space for storage. Within the garage there is a service room that houses the water system and stores the hot water from the solar panels. Also on the ground floor you have three double bedrooms with ensuite bathroom or shower room. They all have fitted wardrobes and bedrooms 3 and 4 are linked by a balcony from where you can enjoy the sea, golf and mountain views. This wing of the home has a guest cloakroom and taking the stairs down to the basement you find the beautifully designed bodega and storage area. By the side of the bodega there is a small doorway that takes you to the part of the basement that has not yet been developed but you could easily install and indoor pool and spa area. . Taking the impressive staircase up to gallery you encounter the master bedroom suite that offers a balcony, fire place and a cathedral style ceiling. The ensuite bathroom has two hand basins, shower and a Jacuzzi bath plus a separate toilet. There is also a large dressing room. Outside the villa you have the main spacious terrace with a delightful covered area ideal for dining and relaxing. From here you have beautiful views of the golf course, the mountain, lakes, countryside and the coast. The garden is accessed by going down a few steps and here you have the infinity heated pool. There is also a pool house with changing room, toilet and it also houses the pump room and the garden equipment. The garden has beautiful mature shrubs, plant and trees and there is also an orchard with a variety of fruit trees. Easy viewings