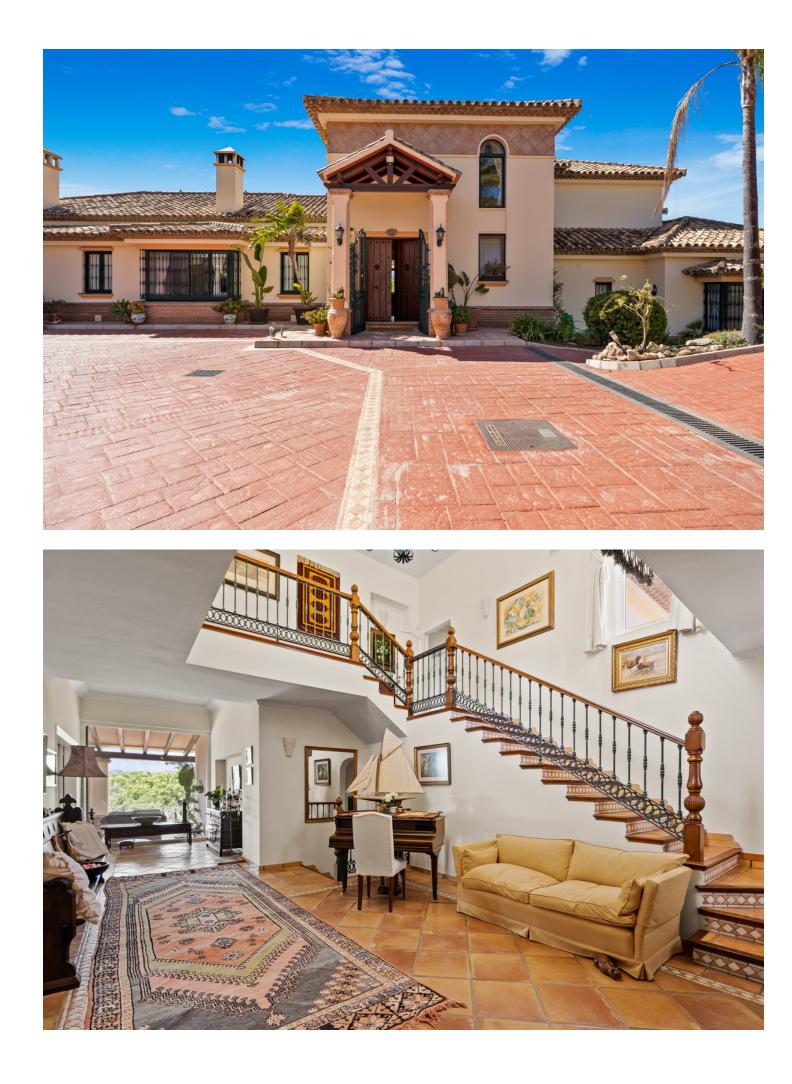

This impressive home is situated in THE MARBELLA CLUB GOLF RESORT AND IS IDEAL FOR A GOLFING FAMILY AS IT HAS DIRECT ACCESS ONTO THE GOLF COURSE. You enter the property through the electric gates and have a sweeping drive taking you to the spacious parking area as well as the spacious garage. There is a covered porch and as you enter through the front door you are greeted by a fabulous reception hall with double height ceiling and the galleried landing. Through the glass you can see the spectacular views of the golf course and the mountains in the distance. The focal point of this property is the drawing room having a cathedral ceiling and inset lighting. You have bookcases and fitted cupboards either side of the fabulous fireplace. Behind one of the bookcases you have a secret door. From here you can access the terrace and the dining room that has a high ceiling and perfect for entertaining your guests. The fully fitted kitchen is spacious and has a breakfast area as well as underfloor heating. Adjacent you have the laundry room/larder with plenty of space for storage. Within the garage there is a service room that houses the water system and stores the hot water from the solar panels. Also on the ground floor you have three double bedrooms with ensuite bathroom or shower room. They all have fitted wardrobes and bedrooms 3 and 4 are linked by a balcony from where you can enjoy the sea, golf and mountain views. This wing of the home has a guest cloakroom and taking the stairs down to the basement you find the beautifully designed bodega and storage area. By the side of the bodega there is a small doorway that takes you to the part of the basement that has not yet been developed but you could easily install and indoor pool and spa area. . Taking the impressive staircase up to gallery you encounter the master bedroom suite that offers a balcony, fire place and a cathedral style ceiling. The ensuite bathroom has two hand basins, shower and a Jacuzzi bath plus a separate toilet. There is also a large dressing room. Outside the villa you have the main spacious terrace with a delightful covered area ideal for dining and relaxing. From here you have beautiful views of the golf course, the mountain, lakes, countryside and the coast. The garden is accessed by going down a few steps and here you have the infinity heated pool. There is also a pool house with changing room, toilet and it also houses the pump room and the garden equipment. The garden has beautiful mature shrubs, plant and trees and there is also an orchard with a variety of fruit trees. Easy viewings