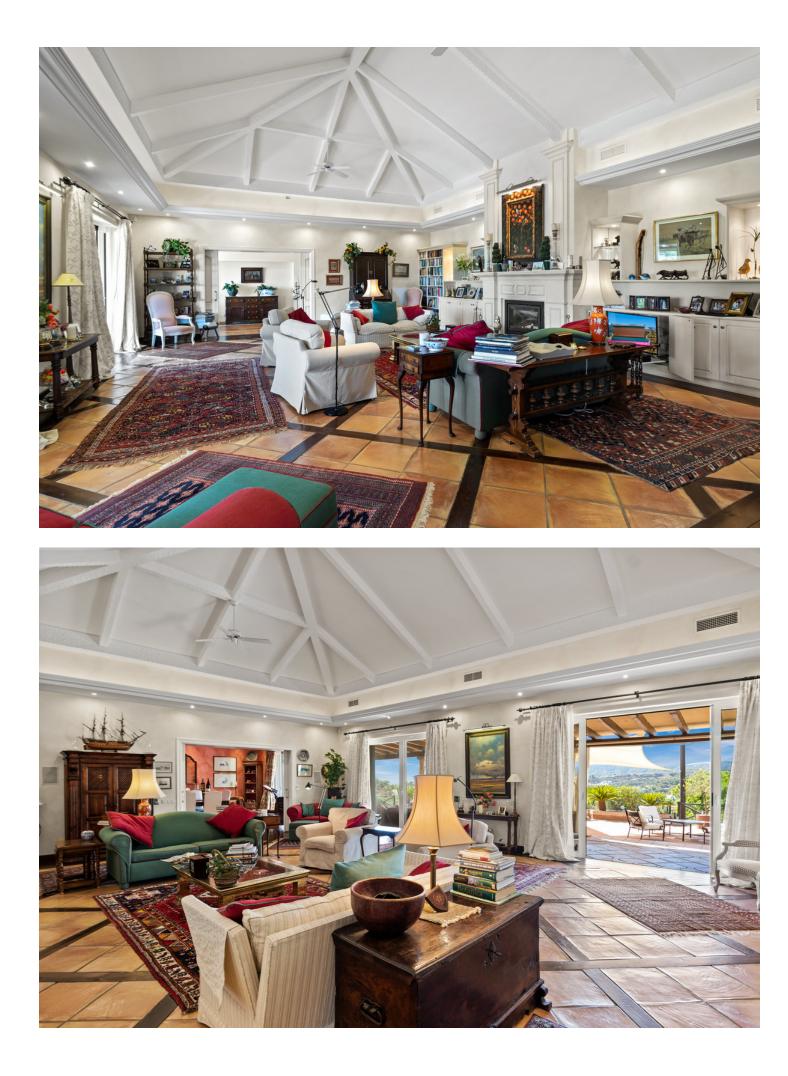

This impressive home is situated in THE MARBELLA CLUB GOLF RESORT AND IS IDEAL FOR A GOLFING FAMILY AS IT HAS DIRECT ACCESS ONTO THE GOLF COURSE. You enter the property through the electric gates and have a sweeping drive taking you to the spacious parking area as well as the spacious garage. There is a covered porch and as you enter through the front door you are greeted by a fabulous reception hall with double height ceiling and the galleried landing. Through the glass you can see the spectacular views of the golf course and the mountains in the distance. The focal point of this property is the drawing room having a cathedral ceiling and inset lighting. You have bookcases and fitted cupboards either side of the fabulous fireplace. Behind one of the bookcases you have a secret door. From here you can access the terrace and the dining room that has a high ceiling and perfect for entertaining your guests. The fully fitted kitchen is spacious and has a breakfast area as well as underfloor heating. Adjacent you have the laundry room/larder with plenty of space for storage. Within the garage there is a service room that houses the water system and stores the hot water from the solar panels. Also on the ground floor you have three double bedrooms with ensuite bathroom or shower room. They all have fitted wardrobes and bedrooms 3 and 4 are linked by a balcony from where you can enjoy the sea, golf and mountain views. This wing of the home has a guest cloakroom and taking the stairs down to the basement you find the beautifully designed bodega and storage area. By the side of the bodega there is a small doorway that takes you to the part of the basement that has not yet been developed but you could easily install and indoor pool and spa area. . Taking the impressive staircase up to gallery you encounter the master bedroom suite that offers a balcony, fire place and a cathedral style ceiling. The ensuite bathroom has two hand basins, shower and a Jacuzzi bath plus a separate toilet. There is also a large dressing room. Outside the villa you have the main spacious terrace with a delightful covered area ideal for dining and relaxing. From here you have beautiful views of the golf course, the mountain, lakes, countryside and the coast. The garden is accessed by going down a few steps and here you have the infinity heated pool. There is also a pool house with changing room, toilet and it also houses the pump room and the garden equipment. The garden has beautiful mature shrubs, plant and trees and there is also an orchard with a variety of fruit trees. Easy viewings