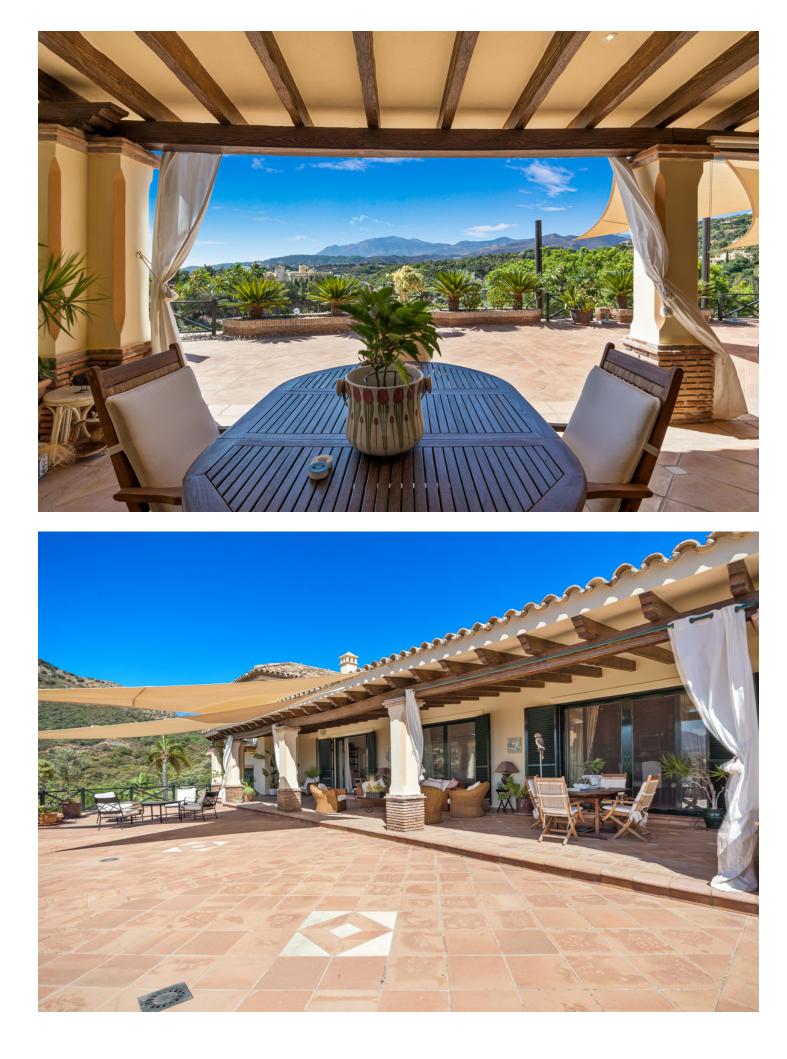

This impressive home is situated in THE MARBELLA CLUB GOLF RESORT AND IS IDEAL FOR A GOLFING FAMILY AS IT HAS DIRECT ACCESS ONTO THE GOLF COURSE. You enter the property through the electric gates and have a sweeping drive taking you to the spacious parking area as well as the spacious garage. There is a covered porch and as you enter through the front door you are greeted by a fabulous reception hall with double height ceiling and the galleried landing. Through the glass you can see the spectacular views of the golf course and the mountains in the distance. The focal point of this property is the drawing room having a cathedral ceiling and inset lighting. You have bookcases and fitted cupboards either side of the fabulous fireplace. Behind one of the bookcases you have a secret door. From here you can access the terrace and the dining room that has a high ceiling and perfect for entertaining your guests. The fully fitted kitchen is spacious and has a breakfast area as well as underfloor heating. Adjacent you have the laundry room/larder with plenty of space for storage. Within the garage there is a service room that houses the water system and stores the hot water from the solar panels. Also on the ground floor you have three double bedrooms with ensuite bathroom or shower room. They all have fitted wardrobes and bedrooms 3 and 4 are linked by a balcony from where you can enjoy the sea, golf and mountain views. This wing of the home has a guest cloakroom and taking the stairs down to the basement you find the beautifully designed bodega and storage area. By the side of the bodega there is a small doorway that takes you to the part of the basement that has not yet been developed but you could easily install and indoor pool and spa area. . Taking the impressive staircase up to gallery you encounter the master bedroom suite that offers a balcony, fire place and a cathedral style ceiling. The ensuite bathroom has two hand basins, shower and a Jacuzzi bath plus a separate toilet. There is also a large dressing room. Outside the villa you have the main spacious terrace with a delightful covered area ideal for dining and relaxing. From here you have beautiful views of the golf course, the mountain, lakes, countryside and the coast. The garden is accessed by going down a few steps and here you have the infinity heated pool. There is also a pool house with changing room, toilet and it also houses the pump room and the garden equipment. The garden has beautiful mature shrubs, plant and trees and there is also an orchard with a variety of fruit trees. Easy viewings