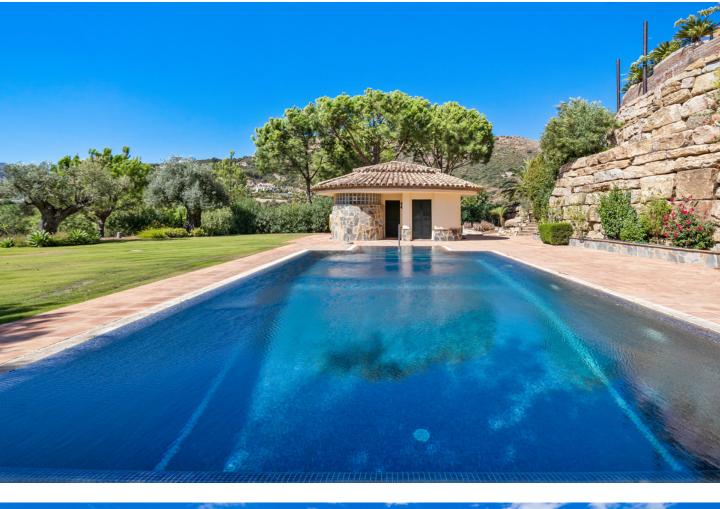

This impressive home is situated in THE MARBELLA CLUB GOLF RESORT AND IS IDEAL FOR A GOLFING FAMILY AS IT HAS DIRECT ACCESS ONTO THE GOLF COURSE. You enter the property through the electric gates and have a sweeping drive taking you to the spacious parking area as well as the spacious garage. There is a covered porch and as you enter through the front door you are greeted by a fabulous reception hall with double height ceiling and the galleried landing. Through the glass you can see the spectacular views of the golf course and the mountains in the distance. The focal point of this property is the drawing room having a cathedral ceiling and inset lighting. You have bookcases and fitted cupboards either side of the fabulous fireplace. Behind one of the bookcases you have a secret door. From here you can access the terrace and the dining room that has a high ceiling and perfect for entertaining your guests. The fully fitted kitchen is spacious and has a breakfast area as well as underfloor heating. Adjacent you have the laundry room/larder with plenty of space for storage. Within the garage there is a service room that houses the water system and stores the hot water from the solar panels. Also on the ground floor you have three double bedrooms with ensuite bathroom or shower room. They all have fitted wardrobes and bedrooms 3 and 4 are linked by a balcony from where you can enjoy the sea, golf and mountain views. This wing of the home has a guest cloakroom and taking the stairs down to the basement you find the beautifully designed bodega and storage area. By the side of the bodega there is a small doorway that takes you to the part of the basement that has not yet been developed but you could easily install and indoor pool and spa area. . Taking the impressive staircase up to gallery you encounter the master bedroom suite that offers a balcony, fire place and a cathedral style ceiling. The ensuite bathroom has two hand basins, shower and a Jacuzzi bath plus a separate toilet. There is also a large dressing room. Outside the villa you have the main spacious terrace with a delightful covered area ideal for dining and relaxing. From here you have beautiful views of the golf course, the mountain, lakes, countryside and the coast. The garden is accessed by going down a few steps and here you have the infinity heated pool. There is also a pool house with changing room, toilet and it also houses the pump room and the garden equipment. The garden has beautiful mature shrubs, plant and trees and there is also an orchard with a variety of fruit trees. Easy viewings

Features Covered Terrace Fitted Wardrobes Satellite TV Jacuzzi

Parking Private Pool Private Heated

Kitchen Y Fully Fitted

Category Luxury