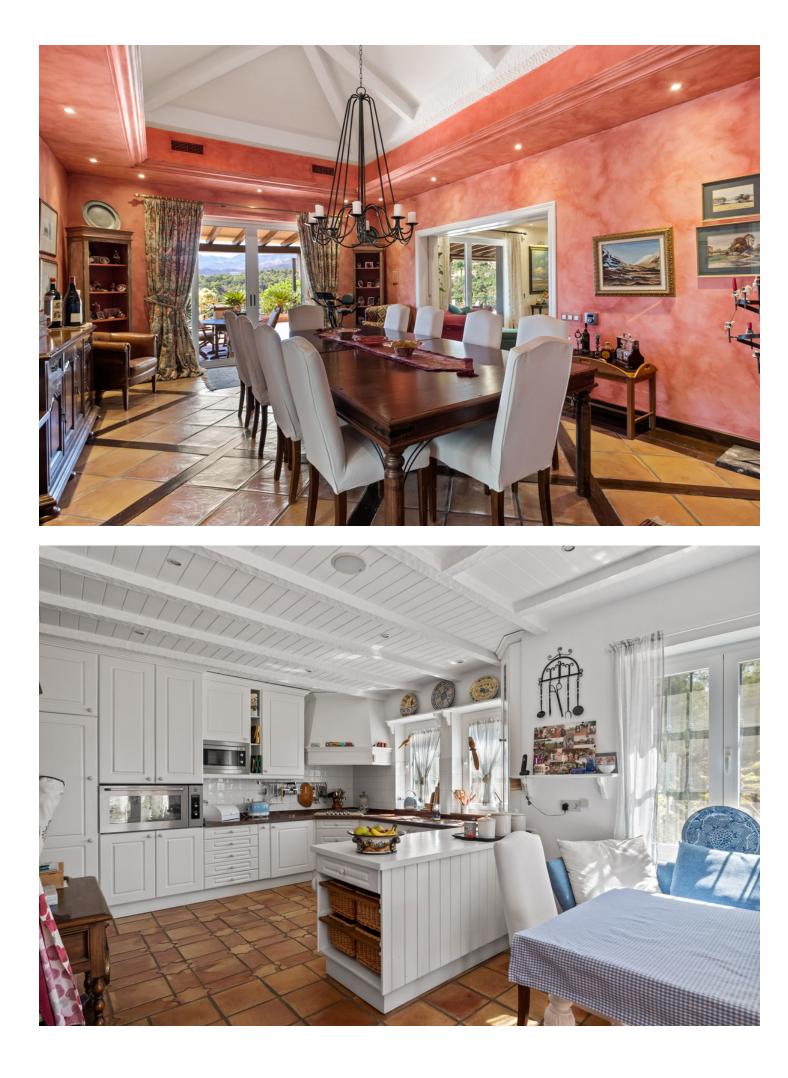

This impressive home is situated in THE MARBELLA CLUB GOLF RESORT AND IS IDEAL FOR A GOLFING FAMILY AS IT HAS DIRECT ACCESS ONTO THE GOLF COURSE. You enter the property through the electric gates and have a sweeping drive taking you to the spacious parking area as well as the spacious garage. There is a covered porch and as you enter through the front door you are greeted by a fabulous reception hall with double height ceiling and the galleried landing. Through the glass you can see the spectacular views of the golf course and the mountains in the distance. The focal point of this property is the drawing room having a cathedral ceiling and inset lighting. You have bookcases and fitted cupboards either side of the fabulous fireplace. Behind one of the bookcases you have a secret door. From here you can access the terrace and the dining room that has a high ceiling and perfect for entertaining your guests. The fully fitted kitchen is spacious and has a breakfast area as well as underfloor heating. Adjacent you have the laundry room/larder with plenty of space for storage. Within the garage there is a service room that houses the water system and stores the hot water from the solar panels. Also on the ground floor you have three double bedrooms with ensuite bathroom or shower room. They all have fitted wardrobes and bedrooms 3 and 4 are linked by a balcony from where you can enjoy the sea, golf and mountain views. This wing of the home has a guest cloakroom and taking the stairs down to the basement you find the beautifully designed bodega and storage area. By the side of the bodega there is a small doorway that takes you to the part of the basement that has not yet been developed but you could easily install and indoor pool and spa area. . Taking the impressive staircase up to gallery you encounter the master bedroom suite that offers a balcony, fire place and a cathedral style ceiling. The ensuite bathroom has two hand basins, shower and a Jacuzzi bath plus a separate toilet. There is also a large dressing room. Outside the villa you have the main spacious terrace with a delightful covered area ideal for dining and relaxing. From here you have beautiful views of the golf course, the mountain, lakes, countryside and the coast. The garden is accessed by going down a few steps and here you have the infinity heated pool. There is also a pool house with changing room, toilet and it also houses the pump room and the garden equipment. The garden has beautiful mature shrubs, plant and trees and there is also an orchard with a variety of fruit trees. Easy viewings