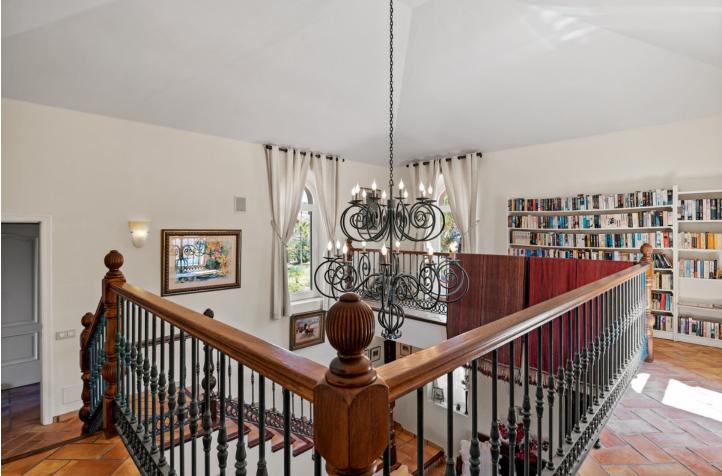

This impressive home is situated in THE MARBELLA CLUB GOLF RESORT AND IS IDEAL FOR A GOLFING FAMILY AS IT HAS DIRECT ACCESS ONTO THE GOLF COURSE. You enter the property through the electric gates and have a sweeping drive taking you to the spacious parking area as well as the spacious garage. There is a covered porch and as you enter through the front door you are greeted by a fabulous reception hall with double height ceiling and the galleried landing. Through the glass you can see the spectacular views of the golf course and the mountains in the distance. The focal point of this property is the drawing room having a cathedral ceiling and inset lighting. You have bookcases and fitted cupboards either side of the fabulous fireplace. Behind one of the bookcases you have a secret door. From here you can access the terrace and the dining room that has a high ceiling and perfect for entertaining your guests. The fully fitted kitchen is spacious and has a breakfast area as well as underfloor heating. Adjacent you have the laundry room/larder with plenty of space for storage. Within the garage there is a service room that houses the water system and stores the hot water from the solar panels. Also on the ground floor you have three double bedrooms with ensuite bathroom or shower room. They all have fitted wardrobes and bedrooms 3 and 4 are linked by a balcony from where you can enjoy the sea, golf and mountain views. This wing of the home has a guest cloakroom and taking the stairs down to the basement you find the beautifully designed bodega and storage area. By the side of the bodega there is a small doorway that takes you to the part of the basement that has not yet been developed but you could easily install and indoor pool and spa area. . Taking the impressive staircase up to gallery you encounter the master bedroom suite that offers a balcony, fire place and a cathedral style ceiling. The ensuite bathroom has two hand basins, shower and a Jacuzzi bath plus a separate toilet. There is also a large dressing room. Outside the villa you have the main spacious terrace with a delightful covered area ideal for dining and relaxing. From here you have beautiful views of the golf course, the mountain, lakes, countryside and the coast. The garden is accessed by going down a few steps and here you have the infinity heated pool. There is also a pool house with changing room, toilet and it also houses the pump room and the garden equipment. The garden has beautiful mature shrubs, plant and trees and there is also an orchard with a variety of fruit trees. Easy viewings