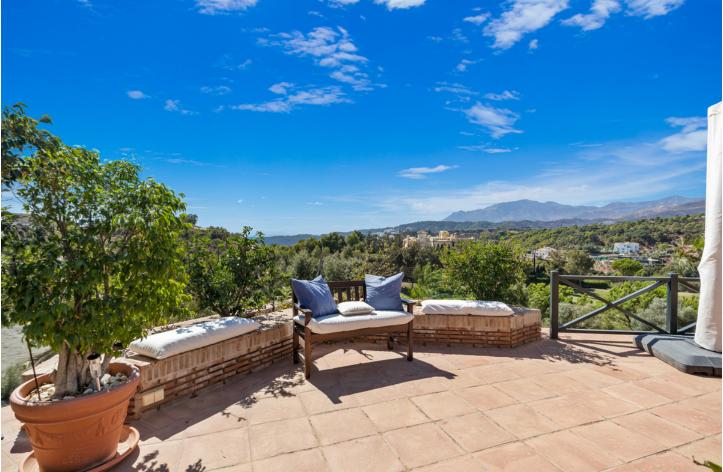

This impressive home is situated in THE MARBELLA CLUB GOLF RESORT AND IS IDEAL FOR A GOLFING FAMILY AS IT HAS DIRECT ACCESS ONTO THE GOLF COURSE. You enter the property through the electric gates and have a sweeping drive taking you to the spacious parking area as well as the spacious garage. There is a covered porch and as you enter through the front door you are greeted by a fabulous reception hall with double height ceiling and the galleried landing. Through the glass you can see the spectacular views of the golf course and the mountains in the distance. The focal point of this property is the drawing room having a cathedral ceiling and inset lighting. You have bookcases and fitted cupboards either side of the fabulous fireplace. Behind one of the bookcases you have a secret door. From here you can access the terrace and the dining room that has a high ceiling and perfect for entertaining your guests. The fully fitted kitchen is spacious and has a breakfast area as well as underfloor heating. Adjacent you have the laundry room/larder with plenty of space for storage. Within the garage there is a service room that houses the water system and stores the hot water from the solar panels. Also on the ground floor you have three double bedrooms with ensuite bathroom or shower room. They all have fitted wardrobes and bedrooms 3 and 4 are linked by a balcony from where you can enjoy the sea, golf and mountain views. This wing of the home has a guest cloakroom and taking the stairs down to the basement you find the beautifully designed bodega and storage area. By the side of the bodega there is a small doorway that takes you to the part of the basement that has not yet been developed but you could easily install and indoor pool and spa area. . Taking the impressive staircase up to gallery you encounter the master bedroom suite that offers a balcony, fire place and a cathedral style ceiling. The ensuite bathroom has two hand basins, shower and a Jacuzzi bath plus a separate toilet. There is also a large dressing room. Outside the villa you have the main spacious terrace with a delightful covered area ideal for dining and relaxing. From here you have beautiful views of the golf course, the mountain, lakes, countryside and the coast. The garden is accessed by going down a few steps and here you have the infinity heated pool. There is also a pool house with changing room, toilet and it also houses the pump room and the garden equipment. The garden has beautiful mature shrubs, plant and trees and there is also an orchard with a variety of fruit trees. Easy viewings

Features Covered Terrace Fitted Wardrobes Satellite TV Jacuzzi

Parking Private Pool Private Heated

Kitchen Y Fully Fitted

Category Luxury