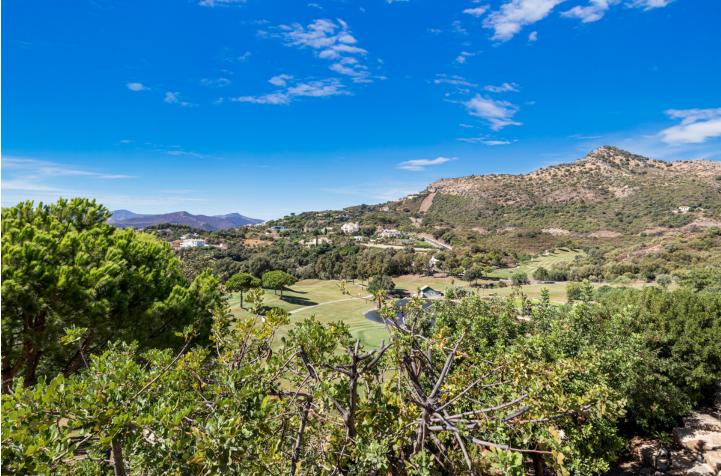

This impressive home is situated in THE MARBELLA CLUB GOLF RESORT AND IS IDEAL FOR A GOLFING FAMILY AS IT HAS DIRECT ACCESS ONTO THE GOLF COURSE. You enter the property through the electric gates and have a sweeping drive taking you to the spacious parking area as well as the spacious garage. There is a covered porch and as you enter through the front door you are greeted by a fabulous reception hall with double height ceiling and the galleried landing. Through the glass you can see the spectacular views of the golf course and the mountains in the distance. The focal point of this property is the drawing room having a cathedral ceiling and inset lighting. You have bookcases and fitted cupboards either side of the fabulous fireplace. Behind one of the bookcases you have a secret door. From here you can access the terrace and the dining room that has a high ceiling and perfect for entertaining your guests. The fully fitted kitchen is spacious and has a breakfast area as well as underfloor heating. Adjacent you have the laundry room/larder with plenty of space for storage. Within the garage there is a service room that houses the water system and stores the hot water from the solar panels. Also on the ground floor you have three double bedrooms with ensuite bathroom or shower room. They all have fitted wardrobes and bedrooms 3 and 4 are linked by a balcony from where you can enjoy the sea, golf and mountain views. This wing of the home has a guest cloakroom and taking the stairs down to the basement you find the beautifully designed bodega and storage area. By the side of the bodega there is a small doorway that takes you to the part of the basement that has not yet been developed but you could easily install and indoor pool and spa area. . Taking the impressive staircase up to gallery you encounter the master bedroom suite that offers a balcony, fire place and a cathedral style ceiling. The ensuite bathroom has two hand basins, shower and a Jacuzzi bath plus a separate toilet. There is also a large dressing room. Outside the villa you have the main spacious terrace with a delightful covered area ideal for dining and relaxing. From here you have beautiful views of the golf course, the mountain, lakes, countryside and the coast. The garden is accessed by going down a few steps and here you have the infinity heated pool. There is also a pool house with changing room, toilet and it also houses the pump room and the garden equipment. The garden has beautiful mature shrubs, plant and trees and there is also an orchard with a variety of fruit trees. Easy viewings

## Setting Frontline Golf Close To Town

- Close To Schools
- Air Conditioning
  U/F Heating

Garden Yrivate Orientation West

Views Sea Mountain Golf Country Garden Pool

Security Alarm System Condition Kernelient