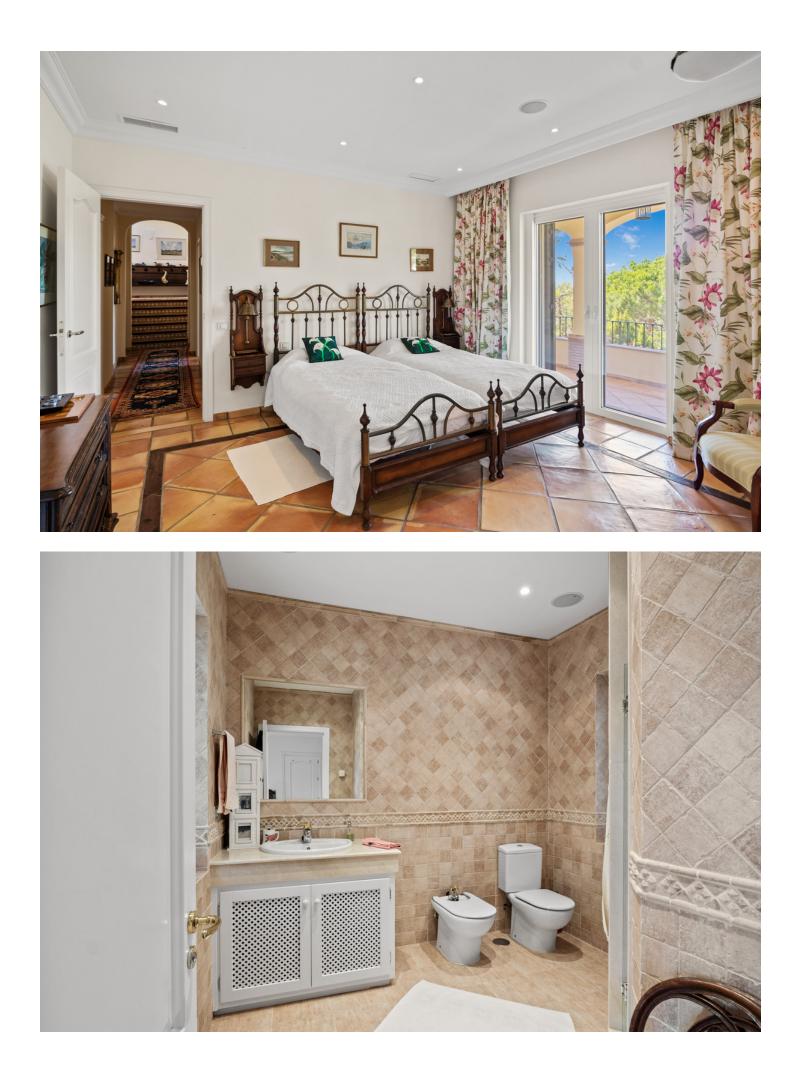

This impressive home is situated in THE MARBELLA CLUB GOLF RESORT AND IS IDEAL FOR A GOLFING FAMILY AS IT HAS DIRECT ACCESS ONTO THE GOLF COURSE. You enter the property through the electric gates and have a sweeping drive taking you to the spacious parking area as well as the spacious garage. There is a covered porch and as you enter through the front door you are greeted by a fabulous reception hall with double height ceiling and the galleried landing. Through the glass you can see the spectacular views of the golf course and the mountains in the distance. The focal point of this property is the drawing room having a cathedral ceiling and inset lighting. You have bookcases and fitted cupboards either side of the fabulous fireplace. Behind one of the bookcases you have a secret door. From here you can access the terrace and the dining room that has a high ceiling and perfect for entertaining your guests. The fully fitted kitchen is spacious and has a breakfast area as well as underfloor heating. Adjacent you have the laundry room/larder with plenty of space for storage. Within the garage there is a service room that houses the water system and stores the hot water from the solar panels. Also on the ground floor you have three double bedrooms with ensuite bathroom or shower room. They all have fitted wardrobes and bedrooms 3 and 4 are linked by a balcony from where you can enjoy the sea, golf and mountain views. This wing of the home has a guest cloakroom and taking the stairs down to the basement you find the beautifully designed bodega and storage area. By the side of the bodega there is a small doorway that takes you to the part of the basement that has not yet been developed but you could easily install and indoor pool and spa area. . Taking the impressive staircase up to gallery you encounter the master bedroom suite that offers a balcony, fire place and a cathedral style ceiling. The ensuite bathroom has two hand basins, shower and a Jacuzzi bath plus a separate toilet. There is also a large dressing room. Outside the villa you have the main spacious terrace with a delightful covered area ideal for dining and relaxing. From here you have beautiful views of the golf course, the mountain, lakes, countryside and the coast. The garden is accessed by going down a few steps and here you have the infinity heated pool. There is also a pool house with changing room, toilet and it also houses the pump room and the garden equipment. The garden has beautiful mature shrubs, plant and trees and there is also an orchard with a variety of fruit trees. Easy viewings