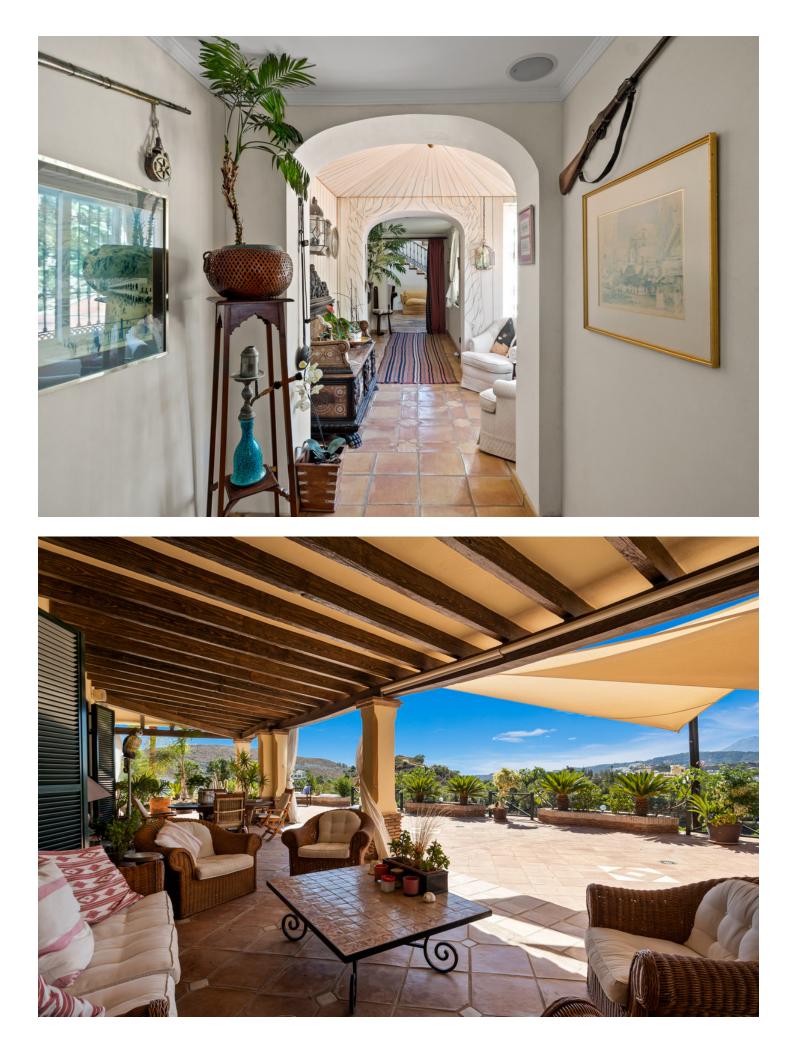

This impressive home is situated in THE MARBELLA CLUB GOLF RESORT AND IS IDEAL FOR A GOLFING FAMILY AS IT HAS DIRECT ACCESS ONTO THE GOLF COURSE. You enter the property through the electric gates and have a sweeping drive taking you to the spacious parking area as well as the spacious garage. There is a covered porch and as you enter through the front door you are greeted by a fabulous reception hall with double height ceiling and the galleried landing. Through the glass you can see the spectacular views of the golf course and the mountains in the distance. The focal point of this property is the drawing room having a cathedral ceiling and inset lighting. You have bookcases and fitted cupboards either side of the fabulous fireplace. Behind one of the bookcases you have a secret door. From here you can access the terrace and the dining room that has a high ceiling and perfect for entertaining your guests. The fully fitted kitchen is spacious and has a breakfast area as well as underfloor heating. Adjacent you have the laundry room/larder with plenty of space for storage. Within the garage there is a service room that houses the water system and stores the hot water from the solar panels. Also on the ground floor you have three double bedrooms with ensuite bathroom or shower room. They all have fitted wardrobes and bedrooms 3 and 4 are linked by a balcony from where you can enjoy the sea, golf and mountain views. This wing of the home has a guest cloakroom and taking the stairs down to the basement you find the beautifully designed bodega and storage area. By the side of the bodega there is a small doorway that takes you to the part of the basement that has not yet been developed but you could easily install and indoor pool and spa area. . Taking the impressive staircase up to gallery you encounter the master bedroom suite that offers a balcony, fire place and a cathedral style ceiling. The ensuite bathroom has two hand basins, shower and a Jacuzzi bath plus a separate toilet. There is also a large dressing room. Outside the villa you have the main spacious terrace with a delightful covered area ideal for dining and relaxing. From here you have beautiful views of the golf course, the mountain, lakes, countryside and the coast. The garden is accessed by going down a few steps and here you have the infinity heated pool. There is also a pool house with changing room, toilet and it also houses the pump room and the garden equipment. The garden has beautiful mature shrubs, plant and trees and there is also an orchard with a variety of fruit trees. Easy viewings