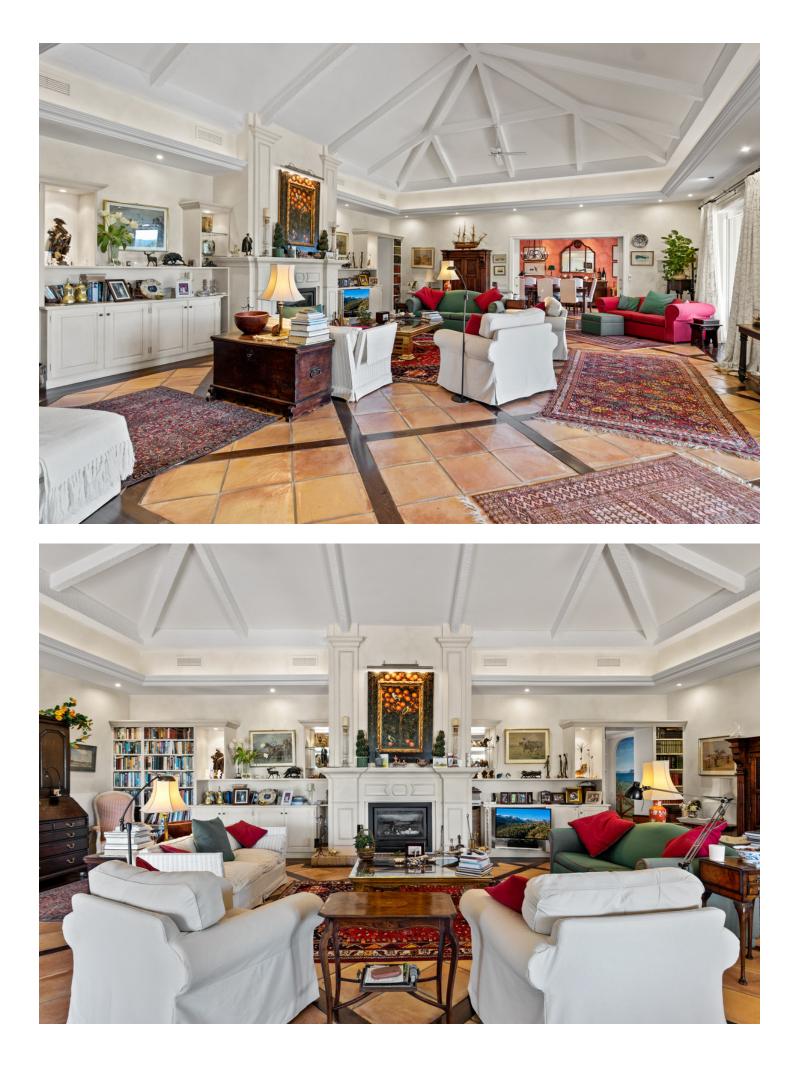

This impressive home is situated in THE MARBELLA CLUB GOLF RESORT AND IS IDEAL FOR A GOLFING FAMILY AS IT HAS DIRECT ACCESS ONTO THE GOLF COURSE. You enter the property through the electric gates and have a sweeping drive taking you to the spacious parking area as well as the spacious garage. There is a covered porch and as you enter through the front door you are greeted by a fabulous reception hall with double height ceiling and the galleried landing. Through the glass you can see the spectacular views of the golf course and the mountains in the distance. The focal point of this property is the drawing room having a cathedral ceiling and inset lighting. You have bookcases and fitted cupboards either side of the fabulous fireplace. Behind one of the bookcases you have a secret door. From here you can access the terrace and the dining room that has a high ceiling and perfect for entertaining your guests. The fully fitted kitchen is spacious and has a breakfast area as well as underfloor heating. Adjacent you have the laundry room/larder with plenty of space for storage. Within the garage there is a service room that houses the water system and stores the hot water from the solar panels. Also on the ground floor you have three double bedrooms with ensuite bathroom or shower room. They all have fitted wardrobes and bedrooms 3 and 4 are linked by a balcony from where you can enjoy the sea, golf and mountain views. This wing of the home has a guest cloakroom and taking the stairs down to the basement you find the beautifully designed bodega and storage area. By the side of the bodega there is a small doorway that takes you to the part of the basement that has not yet been developed but you could easily install and indoor pool and spa area. . Taking the impressive staircase up to gallery you encounter the master bedroom suite that offers a balcony, fire place and a cathedral style ceiling. The ensuite bathroom has two hand basins, shower and a Jacuzzi bath plus a separate toilet. There is also a large dressing room. Outside the villa you have the main spacious terrace with a delightful covered area ideal for dining and relaxing. From here you have beautiful views of the golf course, the mountain, lakes, countryside and the coast. The garden is accessed by going down a few steps and here you have the infinity heated pool. There is also a pool house with changing room, toilet and it also houses the pump room and the garden equipment. The garden has beautiful mature shrubs, plant and trees and there is also an orchard with a variety of fruit trees. Easy viewings