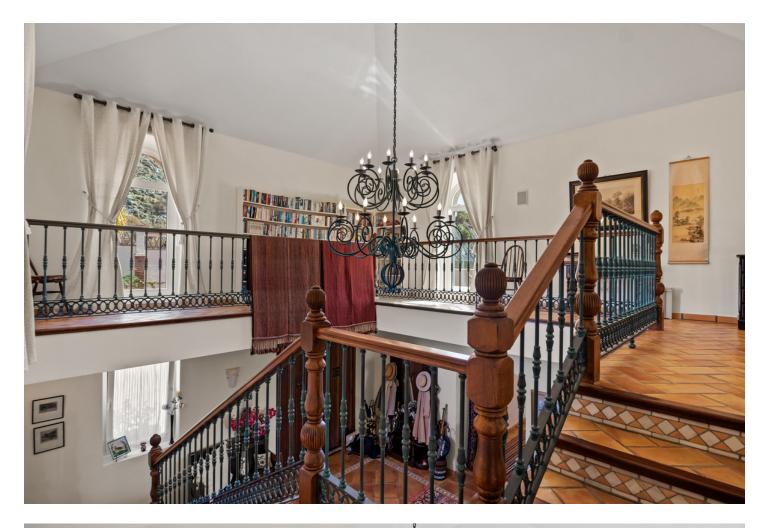

This impressive home is situated in THE MARBELLA CLUB GOLF RESORT AND IS IDEAL FOR A GOLFING FAMILY AS IT HAS DIRECT ACCESS ONTO THE GOLF COURSE. You enter the property through the electric gates and have a sweeping drive taking you to the spacious parking area as well as the spacious garage. There is a covered porch and as you enter through the front door you are greeted by a fabulous reception hall with double height ceiling and the galleried landing. Through the glass you can see the spectacular views of the golf course and the mountains in the distance. The focal point of this property is the drawing room having a cathedral ceiling and inset lighting. You have bookcases and fitted cupboards either side of the fabulous fireplace. Behind one of the bookcases you have a secret door. From here you can access the terrace and the dining room that has a high ceiling and perfect for entertaining your guests. The fully fitted kitchen is spacious and has a breakfast area as well as underfloor heating. Adjacent you have the laundry room/larder with plenty of space for storage. Within the garage there is a service room that houses the water system and stores the hot water from the solar panels. Also on the ground floor you have three double bedrooms with ensuite bathroom or shower room. They all have fitted wardrobes and bedrooms 3 and 4 are linked by a balcony from where you can enjoy the sea, golf and mountain views. This wing of the home has a guest cloakroom and taking the stairs down to the basement you find the beautifully designed bodega and storage area. By the side of the bodega there is a small doorway that takes you to the part of the basement that has not yet been developed but you could easily install and indoor pool and spa area. . Taking the impressive staircase up to gallery you encounter the master bedroom suite that offers a balcony, fire place and a cathedral style ceiling. The ensuite bathroom has two hand basins, shower and a Jacuzzi bath plus a separate toilet. There is also a large dressing room. Outside the villa you have the main spacious terrace with a delightful covered area ideal for dining and relaxing. From here you have beautiful views of the golf course, the mountain, lakes, countryside and the coast. The garden is accessed by going down a few steps and here you have the infinity heated pool. There is also a pool house with changing room, toilet and it also houses the pump room and the garden equipment. The garden has beautiful mature shrubs, plant and trees and there is also an orchard with a variety of fruit trees. Easy viewings