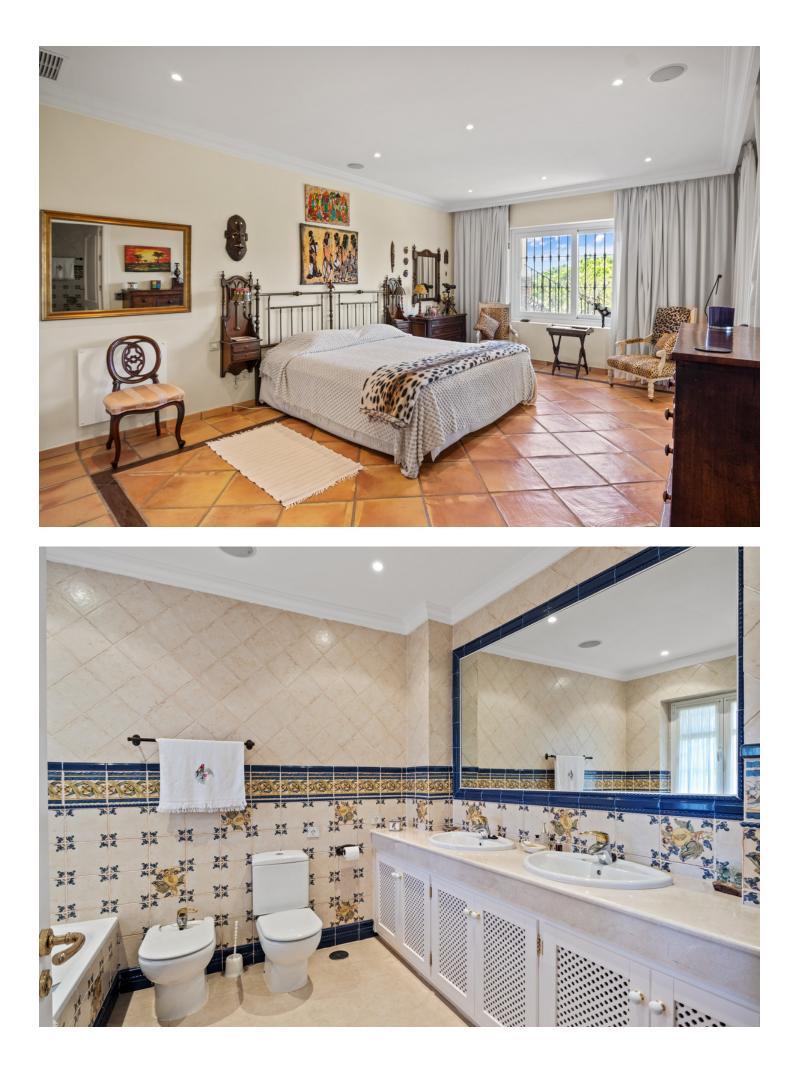

This impressive home is situated in THE MARBELLA CLUB GOLF RESORT AND IS IDEAL FOR A GOLFING FAMILY AS IT HAS DIRECT ACCESS ONTO THE GOLF COURSE. You enter the property through the electric gates and have a sweeping drive taking you to the spacious parking area as well as the spacious garage. There is a covered porch and as you enter through the front door you are greeted by a fabulous reception hall with double height ceiling and the galleried landing. Through the glass you can see the spectacular views of the golf course and the mountains in the distance. The focal point of this property is the drawing room having a cathedral ceiling and inset lighting. You have bookcases and fitted cupboards either side of the fabulous fireplace. Behind one of the bookcases you have a secret door. From here you can access the terrace and the dining room that has a high ceiling and perfect for entertaining your guests. The fully fitted kitchen is spacious and has a breakfast area as well as underfloor heating. Adjacent you have the laundry room/larder with plenty of space for storage. Within the garage there is a service room that houses the water system and stores the hot water from the solar panels. Also on the ground floor you have three double bedrooms with ensuite bathroom or shower room. They all have fitted wardrobes and bedrooms 3 and 4 are linked by a balcony from where you can enjoy the sea, golf and mountain views. This wing of the home has a guest cloakroom and taking the stairs down to the basement you find the beautifully designed bodega and storage area. By the side of the bodega there is a small doorway that takes you to the part of the basement that has not yet been developed but you could easily install and indoor pool and spa area. . Taking the impressive staircase up to gallery you encounter the master bedroom suite that offers a balcony, fire place and a cathedral style ceiling. The ensuite bathroom has two hand basins, shower and a Jacuzzi bath plus a separate toilet. There is also a large dressing room. Outside the villa you have the main spacious terrace with a delightful covered area ideal for dining and relaxing. From here you have beautiful views of the golf course, the mountain, lakes, countryside and the coast. The garden is accessed by going down a few steps and here you have the infinity heated pool. There is also a pool house with changing room, toilet and it also houses the pump room and the garden equipment. The garden has beautiful mature shrubs, plant and trees and there is also an orchard with a variety of fruit trees. Easy viewings