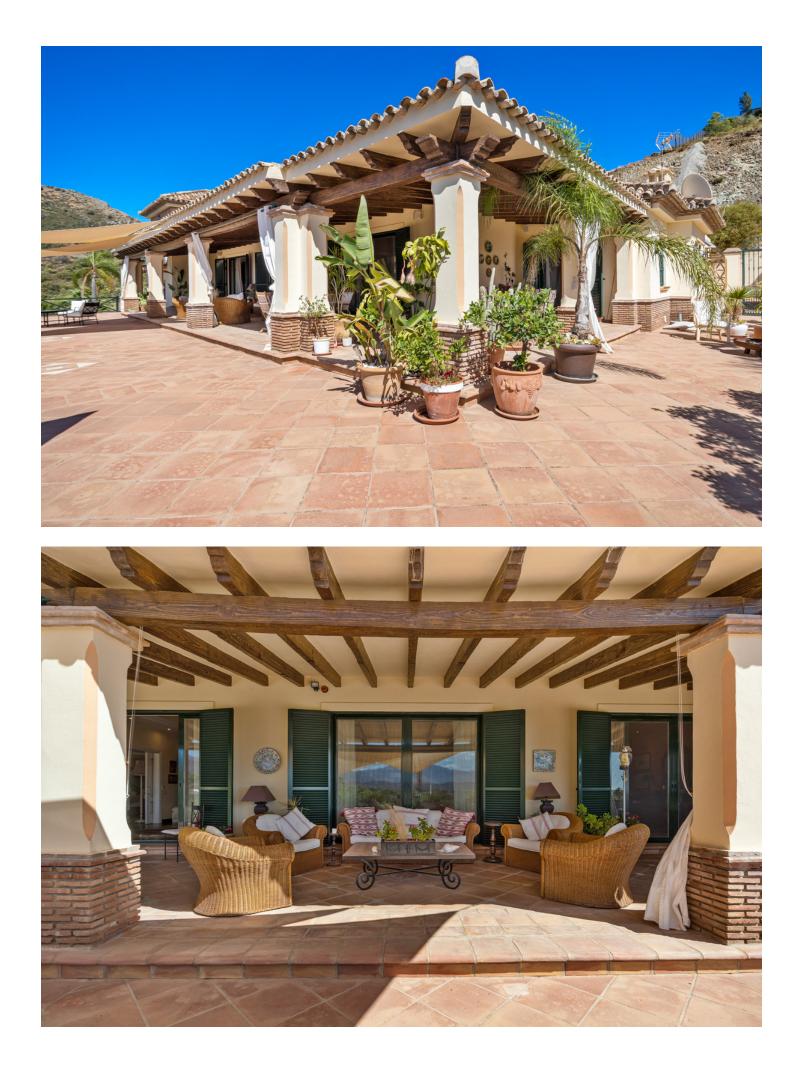

This impressive home is situated in THE MARBELLA CLUB GOLF RESORT AND IS IDEAL FOR A GOLFING FAMILY AS IT HAS DIRECT ACCESS ONTO THE GOLF COURSE. You enter the property through the electric gates and have a sweeping drive taking you to the spacious parking area as well as the spacious garage. There is a covered porch and as you enter through the front door you are greeted by a fabulous reception hall with double height ceiling and the galleried landing. Through the glass you can see the spectacular views of the golf course and the mountains in the distance. The focal point of this property is the drawing room having a cathedral ceiling and inset lighting. You have bookcases and fitted cupboards either side of the fabulous fireplace. Behind one of the bookcases you have a secret door. From here you can access the terrace and the dining room that has a high ceiling and perfect for entertaining your guests. The fully fitted kitchen is spacious and has a breakfast area as well as underfloor heating. Adjacent you have the laundry room/larder with plenty of space for storage. Within the garage there is a service room that houses the water system and stores the hot water from the solar panels. Also on the ground floor you have three double bedrooms with ensuite bathroom or shower room. They all have fitted wardrobes and bedrooms 3 and 4 are linked by a balcony from where you can enjoy the sea, golf and mountain views. This wing of the home has a guest cloakroom and taking the stairs down to the basement you find the beautifully designed bodega and storage area. By the side of the bodega there is a small doorway that takes you to the part of the basement that has not yet been developed but you could easily install and indoor pool and spa area. . Taking the impressive staircase up to gallery you encounter the master bedroom suite that offers a balcony, fire place and a cathedral style ceiling. The ensuite bathroom has two hand basins, shower and a Jacuzzi bath plus a separate toilet. There is also a large dressing room. Outside the villa you have the main spacious terrace with a delightful covered area ideal for dining and relaxing. From here you have beautiful views of the golf course, the mountain, lakes, countryside and the coast. The garden is accessed by going down a few steps and here you have the infinity heated pool. There is also a pool house with changing room, toilet and it also houses the pump room and the garden equipment. The garden has beautiful mature shrubs, plant and trees and there is also an orchard with a variety of fruit trees. Easy viewings

Features Covered Terrace Fitted Wardrobes Satellite TV Jacuzzi

Parking Private Pool Private Heated

Kitchen Y Fully Fitted

Category Luxury