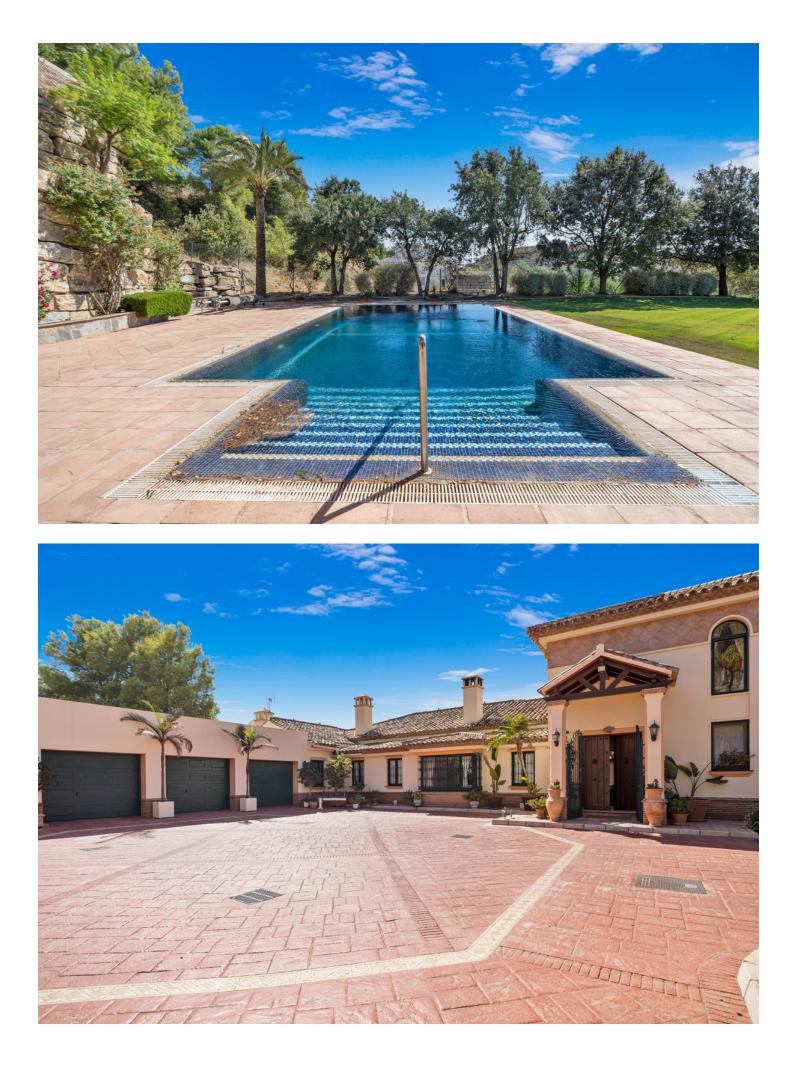

This impressive home is situated in THE MARBELLA CLUB GOLF RESORT AND IS IDEAL FOR A GOLFING FAMILY AS IT HAS DIRECT ACCESS ONTO THE GOLF COURSE. You enter the property through the electric gates and have a sweeping drive taking you to the spacious parking area as well as the spacious garage. There is a covered porch and as you enter through the front door you are greeted by a fabulous reception hall with double height ceiling and the galleried landing. Through the glass you can see the spectacular views of the golf course and the mountains in the distance. The focal point of this property is the drawing room having a cathedral ceiling and inset lighting. You have bookcases and fitted cupboards either side of the fabulous fireplace. Behind one of the bookcases you have a secret door. From here you can access the terrace and the dining room that has a high ceiling and perfect for entertaining your guests. The fully fitted kitchen is spacious and has a breakfast area as well as underfloor heating. Adjacent you have the laundry room/larder with plenty of space for storage. Within the garage there is a service room that houses the water system and stores the hot water from the solar panels. Also on the ground floor you have three double bedrooms with ensuite bathroom or shower room. They all have fitted wardrobes and bedrooms 3 and 4 are linked by a balcony from where you can enjoy the sea, golf and mountain views. This wing of the home has a guest cloakroom and taking the stairs down to the basement you find the beautifully designed bodega and storage area. By the side of the bodega there is a small doorway that takes you to the part of the basement that has not yet been developed but you could easily install and indoor pool and spa area. . Taking the impressive staircase up to gallery you encounter the master bedroom suite that offers a balcony, fire place and a cathedral style ceiling. The ensuite bathroom has two hand basins, shower and a Jacuzzi bath plus a separate toilet. There is also a large dressing room. Outside the villa you have the main spacious terrace with a delightful covered area ideal for dining and relaxing. From here you have beautiful views of the golf course, the mountain, lakes, countryside and the coast. The garden is accessed by going down a few steps and here you have the infinity heated pool. There is also a pool house with changing room, toilet and it also houses the pump room and the garden equipment. The garden has beautiful mature shrubs, plant and trees and there is also an orchard with a variety of fruit trees. Easy viewings