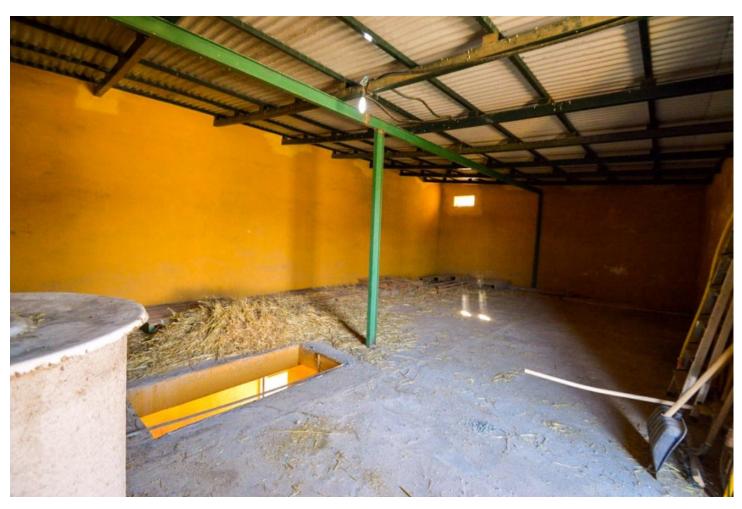

Finca with First Occupancy License!! Large and solid Finca with stables, huge garage and very well located with beautiful views!!!! It is distributed in 2 floors as follows: Ground floor: Entrance hall, cloakroom and storage room. Spacious living room with fireplace and access to the large porch and the sunny terrace. Fully equipped kitchen with dining table, pantry and access to the porch. 4 double bedrooms with fitted wardrobes and 3 bathrooms (2n suite). Master bedroom with bathroom en suite plus another bedroom or office and dressing room. Semi-basement: Laundry room, cellar and large garage for innumerable vehicles. Outside: Elegant entrance of vehicles, ample parking. Pool area surrounded by sunny terraces with 100% of tranquility and privacy and with panoramic views to the countryside. In the area of horses there is a large warehouse, 4 stables and a riding horses. Plot completely fenced with orange trees and olive trees. Water from own well and also drinking water from the town hall. Property in very good condition with alarm system, windows of climalit, with blinds (some electric), heating, water deposit. Plot 14.537m2. Built size 517.88m2. Stables 94m2 (warehouse 47m2 and stables 47m2). IBI 1.295,19 per year. Distances: Guaro 4km. Marbella 25km. Coin 6.5km Fuengirola 32.5km Malaga Airport 39km.