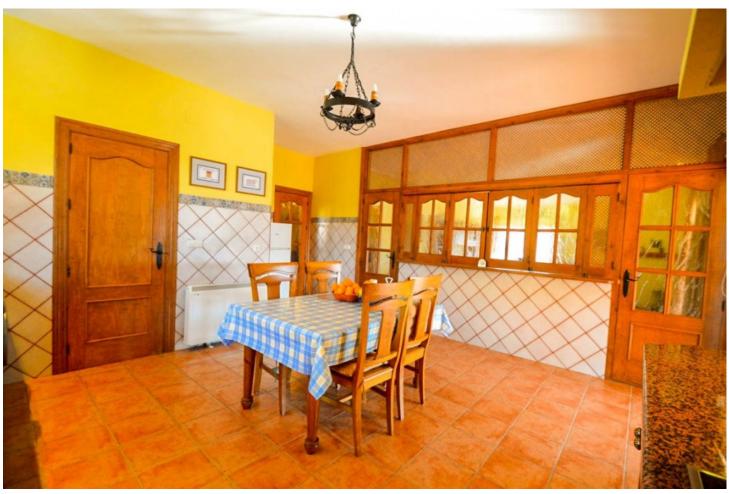

Finca with First Occupancy License!! Large and solid Finca with stables, huge garage and very well located with beautiful views!!!! It is distributed in 2 floors as follows: Ground floor: Entrance hall, cloakroom and storage room. Spacious living room with fireplace and access to the large porch and the sunny terrace. Fully equipped kitchen with dining table, pantry and access to the porch. 4 double bedrooms with fitted wardrobes and 3 bathrooms (2n suite). Master bedroom with bathroom en suite plus another bedroom or office and dressing room. Semi-basement: Laundry room, cellar and large garage for innumerable vehicles. Outside: Elegant entrance of vehicles, ample parking. Pool area surrounded by sunny terraces with 100% of tranquility and privacy and with panoramic views to the countryside. In the area of horses there is a large warehouse, 4 stables and a riding horses. Plot completely fenced with orange trees and olive trees. Water from own well and also drinking water from the town hall. Property in very good condition with alarm system, windows of climalit, with blinds (some electric), heating, water deposit. Plot 14.537m2. Built size 517.88m2. Stables 94m2 (warehouse 47m2 and stables 47m2). IBI 1.295,19 per year. Distances: Guaro 4km. Marbella 25km. Coin 6.5km Fuengirola 32.5km Malaga Airport 39km.