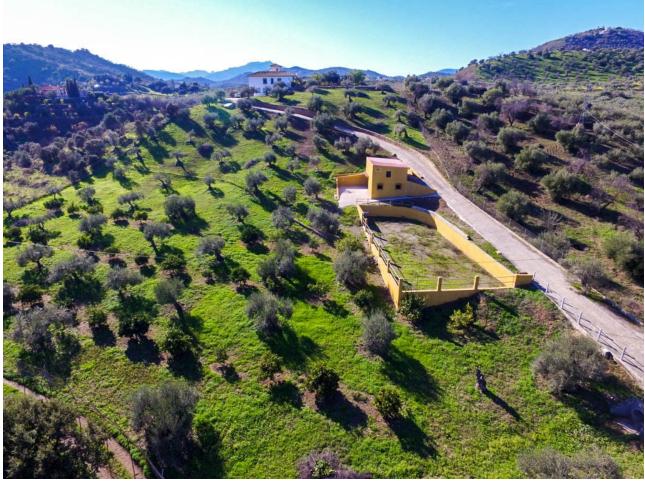

Finca with First Occupancy License!! Large and solid Finca with stables, huge garage and very well located with beautiful views!!!! It is distributed in 2 floors as follows: Ground floor: Entrance hall, cloakroom and storage room. Spacious living room with fireplace and access to the large porch and the sunny terrace. Fully equipped kitchen with dining table, pantry and access to the porch. 4 double bedrooms with fitted wardrobes and 3 bathrooms (2n suite). Master bedroom with bathroom en suite plus another bedroom or office and dressing room. Semi-basement: Laundry room, cellar and large garage for innumerable vehicles. Outside: Elegant entrance of vehicles, ample parking. Pool area surrounded by sunny terraces with 100% of tranquility and privacy and with panoramic views to the countryside. In the area of horses there is a large warehouse, 4 stables and a riding horses. Plot completely fenced with orange trees and olive trees. Water from own well and also drinking water from the town hall. Property in very good condition with alarm system, windows of climalit, with blinds (some electric), heating, water deposit. Plot 14.537m2. Built size 517.88m2. Stables 94m2 (warehouse 47m2 and stables 47m2). IBI 1.295,19 per year. Distances: Guaro 4km. Marbella 25km. Coin 6.5km Fuengirola 32.5km Malaga Airport 39km.