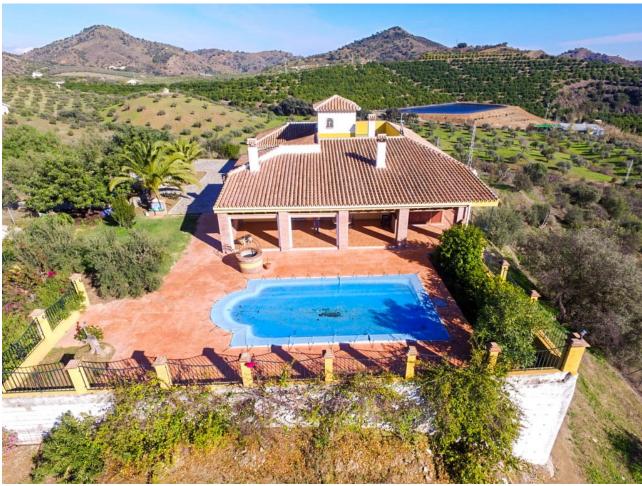

Finca with First Occupancy License!! Large and solid Finca with stables, huge garage and very well located with beautiful views!!!! It is distributed in 2 floors as follows: Ground floor: Entrance hall, cloakroom and storage room. Spacious living room with fireplace and access to the large porch and the sunny terrace. Fully equipped kitchen with dining table, pantry and access to the porch. 4 double bedrooms with fitted wardrobes and 3 bathrooms (2n suite). Master bedroom with bathroom en suite plus another bedroom or office and dressing room. Semi-basement: Laundry room, cellar and large garage for innumerable vehicles. Outside: Elegant entrance of vehicles, ample parking. Pool area surrounded by sunny terraces with 100% of tranquility and privacy and with panoramic views to the countryside. In the area of horses there is a large warehouse, 4 stables and a riding horses. Plot completely fenced with orange trees and olive trees. Water from own well and also drinking water from the town hall. Property in very good condition with alarm system, windows of climalit, with blinds (some electric), heating, water deposit. Plot 14.537m2. Built size 517.88m2. Stables 94m2 (warehouse 47m2 and stables 47m2). IBI 1.295,19 per year. Distances: Guaro 4km. Marbella 25km. Coin 6.5km Fuengirola 32.5km Malaga Airport 39km.