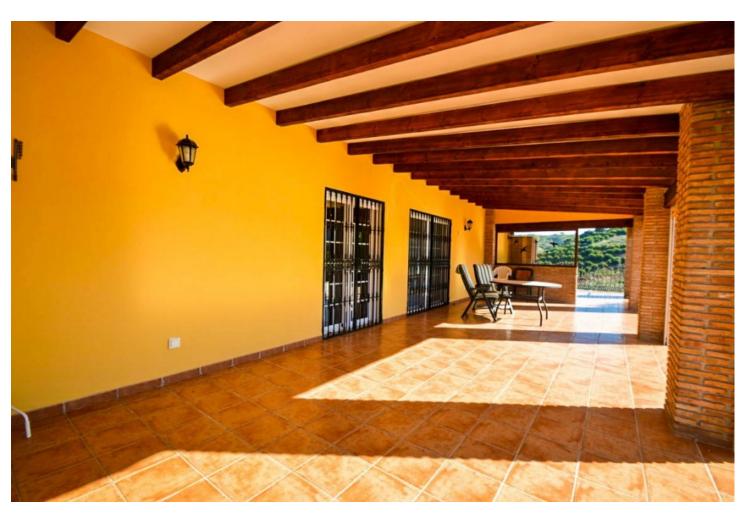

Finca with First Occupancy License!! Large and solid Finca with stables, huge garage and very well located with beautiful views!!!! It is distributed in 2 floors as follows: Ground floor: Entrance hall, cloakroom and storage room. Spacious living room with fireplace and access to the large porch and the sunny terrace. Fully equipped kitchen with dining table, pantry and access to the porch. 4 double bedrooms with fitted wardrobes and 3 bathrooms (2n suite). Master bedroom with bathroom en suite plus another bedroom or office and dressing room. Semi-basement: Laundry room, cellar and large garage for innumerable vehicles. Outside: Elegant entrance of vehicles, ample parking. Pool area surrounded by sunny terraces with 100% of tranquility and privacy and with panoramic views to the countryside. In the area of horses there is a large warehouse, 4 stables and a riding horses. Plot completely fenced with orange trees and olive trees. Water from own well and also drinking water from the town hall. Property in very good condition with alarm system, windows of climalit, with blinds (some electric), heating, water deposit. Plot 14.537m2. Built size 517.88m2. Stables 94m2 (warehouse 47m2 and stables 47m2). IBI 1.295,19 per year. Distances: Guaro 4km. Marbella 25km. Coin 6.5km Fuengirola 32.5km Malaga Airport 39km.