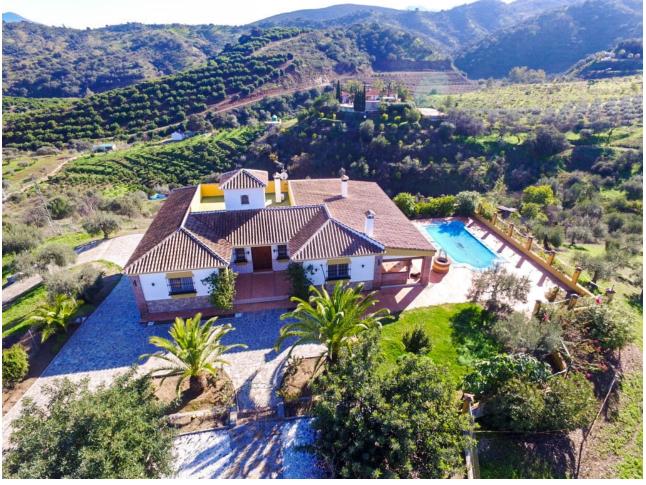

## Sales - House - Coín 750.000€

www.mibgroup.es +34 662 58 96 58 info@mibgroup.es

Ref.-ID: MIBGR2822033 Coin House

IBI: 1,295 EUR / year

5

3.5

517 m2

14537 m2

Finca with First Occupancy License!! Large and solid Finca with stables, huge garage and very well located with beautiful views!!!! It is distributed in 2 floors as follows: Ground floor: Entrance hall, cloakroom and storage room. Spacious living room with fireplace and access to the large porch and the sunny terrace. Fully equipped kitchen with dining table, pantry and access to the porch. 4 double bedrooms with fitted wardrobes and 3 bathrooms (2n suite). Master bedroom with bathroom en suite plus another bedroom or office and dressing room. Semi-basement: Laundry room, cellar and large garage for innumerable vehicles. Outside: Elegant entrance of vehicles, ample parking. Pool area surrounded by sunny terraces with 100% of tranquility and privacy and with panoramic views to the countryside. In the area of horses there is a large warehouse, 4 stables and a riding horses. Plot completely fenced with orange trees and olive trees. Water from own well and also drinking water from the town hall. Property in very good condition with alarm system, windows of climalit, with blinds (some electric), heating, water deposit. Plot 14.537m2. Built size 517.88m2. Stables 94m2 (warehouse 47m2 and stables 47m2). IBI 1.295,19 per year. Distances: Guaro 4km. Marbella 25km. Coin 6.5km Fuengirola 32.5km Malaga Airport 39km.