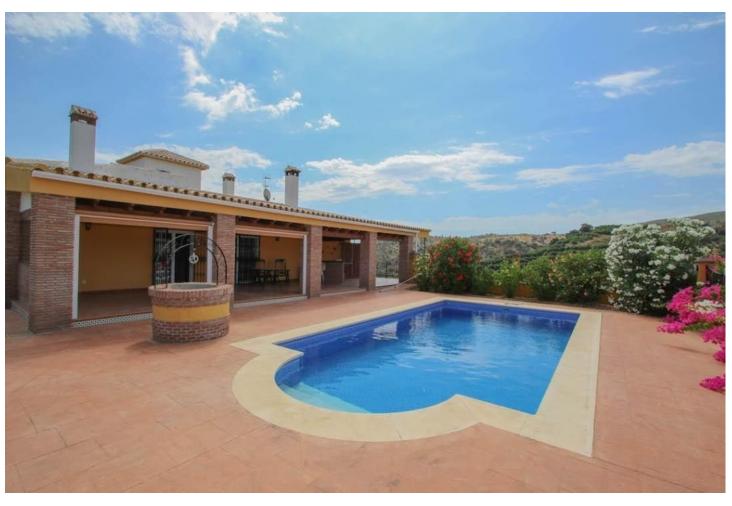

Finca with First Occupancy License!! Large and solid Finca with stables, huge garage and very well located with beautiful views!!!! It is distributed in 2 floors as follows: Ground floor: Entrance hall, cloakroom and storage room. Spacious living room with fireplace and access to the large porch and the sunny terrace. Fully equipped kitchen with dining table, pantry and access to the porch. 4 double bedrooms with fitted wardrobes and 3 bathrooms (2n suite). Master bedroom with bathroom en suite plus another bedroom or office and dressing room. Semi-basement: Laundry room, cellar and large garage for innumerable vehicles. Outside: Elegant entrance of vehicles, ample parking. Pool area surrounded by sunny terraces with 100% of tranquility and privacy and with panoramic views to the countryside. In the area of horses there is a large warehouse, 4 stables and a riding horses. Plot completely fenced with orange trees and olive trees. Water from own well and also drinking water from the town hall. Property in very good condition with alarm system, windows of climalit, with blinds (some electric), heating, water deposit. Plot 14.537m2. Built size 517.88m2. Stables 94m2 (warehouse 47m2 and stables 47m2). IBI 1.295,19 per year. Distances: Guaro 4km. Marbella 25km. Coin 6.5km Fuengirola 32.5km Malaga Airport 39km.