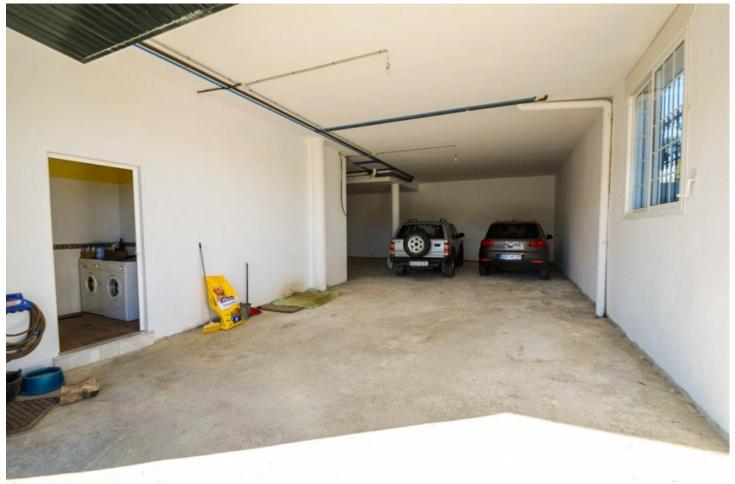

Finca with First Occupancy License!! Large and solid Finca with stables, huge garage and very well located with beautiful views!!!! It is distributed in 2 floors as follows: Ground floor: Entrance hall, cloakroom and storage room. Spacious living room with fireplace and access to the large porch and the sunny terrace. Fully equipped kitchen with dining table, pantry and access to the porch. 4 double bedrooms with fitted wardrobes and 3 bathrooms (2n suite). Master bedroom with bathroom en suite plus another bedroom or office and dressing room. Semi-basement: Laundry room, cellar and large garage for innumerable vehicles. Outside: Elegant entrance of vehicles, ample parking. Pool area surrounded by sunny terraces with 100% of tranquility and privacy and with panoramic views to the countryside. In the area of horses there is a large warehouse, 4 stables and a riding horses. Plot completely fenced with orange trees and olive trees. Water from own well and also drinking water from the town hall. Property in very good condition with alarm system, windows of climalit, with blinds (some electric), heating, water deposit. Plot 14.537m2. Built size 517.88m2. Stables 94m2 (warehouse 47m2 and stables 47m2). IBI 1.295,19 per year. Distances: Guaro 4km. Marbella 25km. Coin 6.5km Fuengirola 32.5km Malaga Airport 39km.