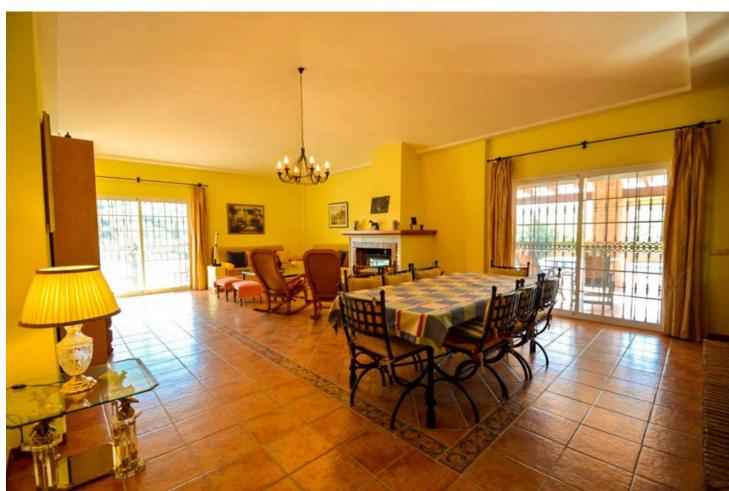

Finca with First Occupancy License!! Large and solid Finca with stables, huge garage and very well located with beautiful views!!!! It is distributed in 2 floors as follows: Ground floor: Entrance hall, cloakroom and storage room. Spacious living room with fireplace and access to the large porch and the sunny terrace. Fully equipped kitchen with dining table, pantry and access to the porch. 4 double bedrooms with fitted wardrobes and 3 bathrooms (2n suite). Master bedroom with bathroom en suite plus another bedroom or office and dressing room. Semi-basement: Laundry room, cellar and large garage for innumerable vehicles. Outside: Elegant entrance of vehicles, ample parking. Pool area surrounded by sunny terraces with 100% of tranquility and privacy and with panoramic views to the countryside. In the area of horses there is a large warehouse, 4 stables and a riding horses. Plot completely fenced with orange trees and olive trees. Water from own well and also drinking water from the town hall. Property in very good condition with alarm system, windows of climalit, with blinds (some electric), heating, water deposit. Plot 14.537m2. Built size 517.88m2. Stables 94m2 (warehouse 47m2 and stables 47m2). IBI 1.295,19 per year. Distances: Guaro 4km. Marbella 25km. Coin 6.5km Fuengirola 32.5km Malaga Airport 39km.