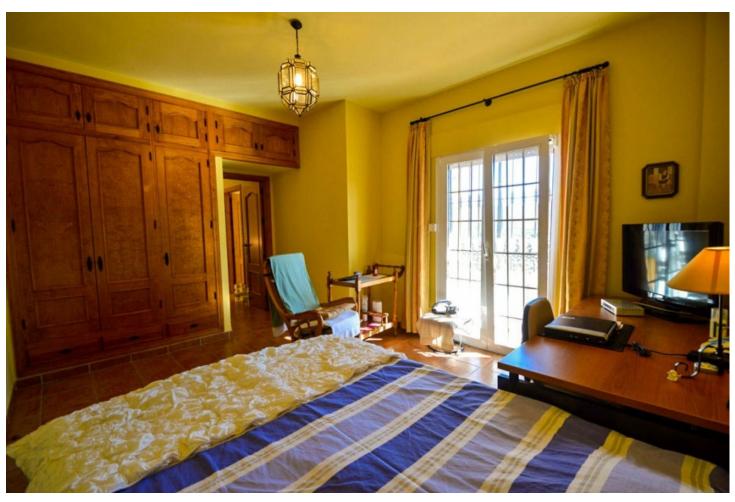

Finca with First Occupancy License!! Large and solid Finca with stables, huge garage and very well located with beautiful views!!!! It is distributed in 2 floors as follows: Ground floor: Entrance hall, cloakroom and storage room. Spacious living room with fireplace and access to the large porch and the sunny terrace. Fully equipped kitchen with dining table, pantry and access to the porch. 4 double bedrooms with fitted wardrobes and 3 bathrooms (2n suite). Master bedroom with bathroom en suite plus another bedroom or office and dressing room. Semi-basement: Laundry room, cellar and large garage for innumerable vehicles. Outside: Elegant entrance of vehicles, ample parking. Pool area surrounded by sunny terraces with 100% of tranquility and privacy and with panoramic views to the countryside. In the area of horses there is a large warehouse, 4 stables and a riding horses. Plot completely fenced with orange trees and olive trees. Water from own well and also drinking water from the town hall. Property in very good condition with alarm system, windows of climalit, with blinds (some electric), heating, water deposit. Plot 14.537m2. Built size 517.88m2. Stables 94m2 (warehouse 47m2 and stables 47m2). IBI 1.295,19 per year. Distances: Guaro 4km. Marbella 25km. Coin 6.5km Fuengirola 32.5km Malaga Airport 39km.