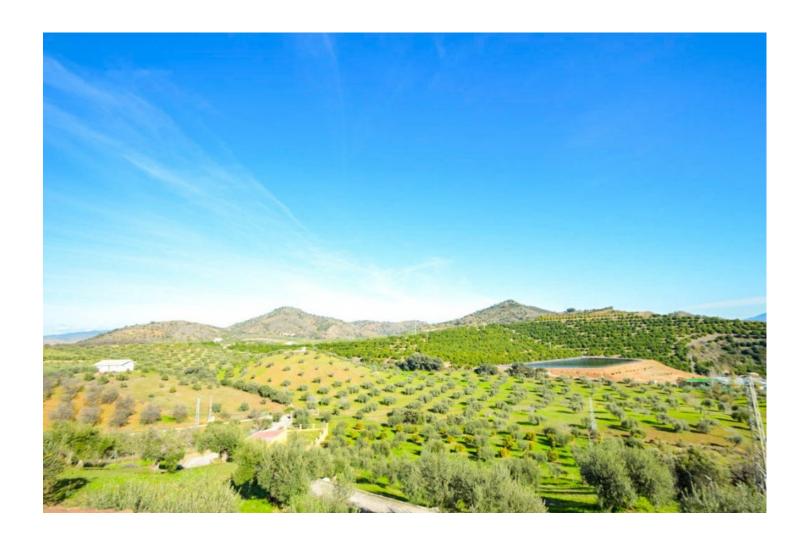

Finca with First Occupancy License!! Large and solid Finca with stables, huge garage and very well located with beautiful views!!!! It is distributed in 2 floors as follows: Ground floor: Entrance hall, cloakroom and storage room. Spacious living room with fireplace and access to the large porch and the sunny terrace. Fully equipped kitchen with dining table, pantry and access to the porch. 4 double bedrooms with fitted wardrobes and 3 bathrooms (2n suite). Master bedroom with bathroom en suite plus another bedroom or office and dressing room. Semi-basement: Laundry room, cellar and large garage for innumerable vehicles. Outside: Elegant entrance of vehicles, ample parking. Pool area surrounded by sunny terraces with 100% of tranquility and privacy and with panoramic views to the countryside. In the area of horses there is a large warehouse, 4 stables and a riding horses. Plot completely fenced with orange trees and olive trees. Water from own well and also drinking water from the town hall. Property in very good condition with alarm system, windows of climalit, with blinds (some electric), heating, water deposit. Plot 14.537m2. Built size 517.88m2. Stables 94m2 (warehouse 47m2 and stables 47m2). IBI 1.295,19 per year. Distances: Guaro 4km. Marbella 25km. Coin 6.5km Fuengirola 32.5km Malaga Airport 39km.