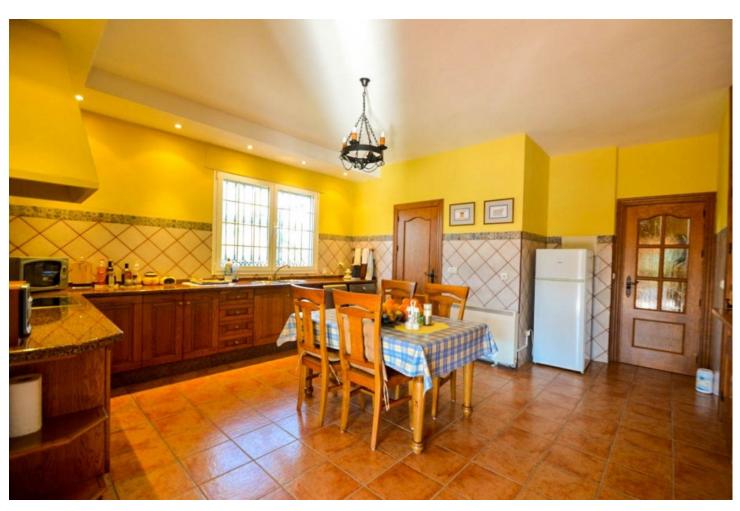

Finca with First Occupancy License!! Large and solid Finca with stables, huge garage and very well located with beautiful views!!!! It is distributed in 2 floors as follows: Ground floor: Entrance hall, cloakroom and storage room. Spacious living room with fireplace and access to the large porch and the sunny terrace. Fully equipped kitchen with dining table, pantry and access to the porch. 4 double bedrooms with fitted wardrobes and 3 bathrooms (2n suite). Master bedroom with bathroom en suite plus another bedroom or office and dressing room. Semi-basement: Laundry room, cellar and large garage for innumerable vehicles. Outside: Elegant entrance of vehicles, ample parking. Pool area surrounded by sunny terraces with 100% of tranquility and privacy and with panoramic views to the countryside. In the area of horses there is a large warehouse, 4 stables and a riding horses. Plot completely fenced with orange trees and olive trees. Water from own well and also drinking water from the town hall. Property in very good condition with alarm system, windows of climalit, with blinds (some electric), heating, water deposit. Plot 14.537m2. Built size 517.88m2. Stables 94m2 (warehouse 47m2 and stables 47m2). IBI 1.295,19 per year. Distances: Guaro 4km. Marbella 25km. Coin 6.5km Fuengirola 32.5km Malaga Airport 39km.