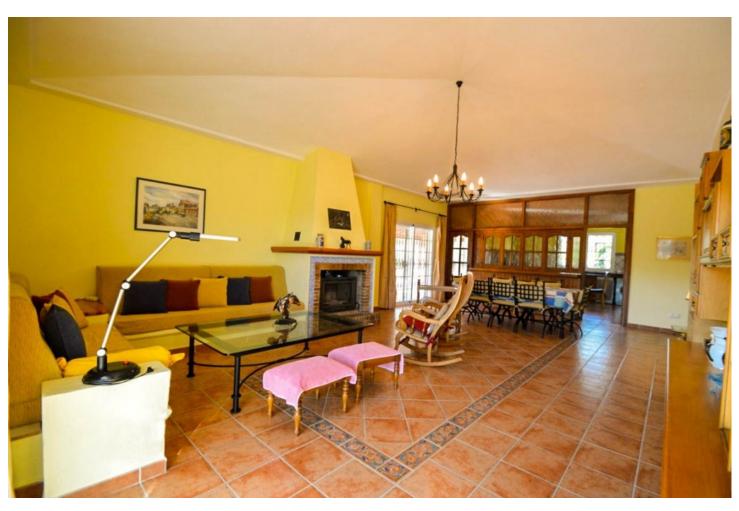

Finca with First Occupancy License!! Large and solid Finca with stables, huge garage and very well located with beautiful views!!!! It is distributed in 2 floors as follows: Ground floor: Entrance hall, cloakroom and storage room. Spacious living room with fireplace and access to the large porch and the sunny terrace. Fully equipped kitchen with dining table, pantry and access to the porch. 4 double bedrooms with fitted wardrobes and 3 bathrooms (2n suite). Master bedroom with bathroom en suite plus another bedroom or office and dressing room. Semi-basement: Laundry room, cellar and large garage for innumerable vehicles. Outside: Elegant entrance of vehicles, ample parking. Pool area surrounded by sunny terraces with 100% of tranquility and privacy and with panoramic views to the countryside. In the area of horses there is a large warehouse, 4 stables and a riding horses. Plot completely fenced with orange trees and olive trees. Water from own well and also drinking water from the town hall. Property in very good condition with alarm system, windows of climalit, with blinds (some electric), heating, water deposit. Plot 14.537m2. Built size 517.88m2. Stables 94m2 (warehouse 47m2 and stables 47m2). IBI 1.295,19 per year. Distances: Guaro 4km. Marbella 25km. Coin 6.5km Fuengirola 32.5km Malaga Airport 39km.