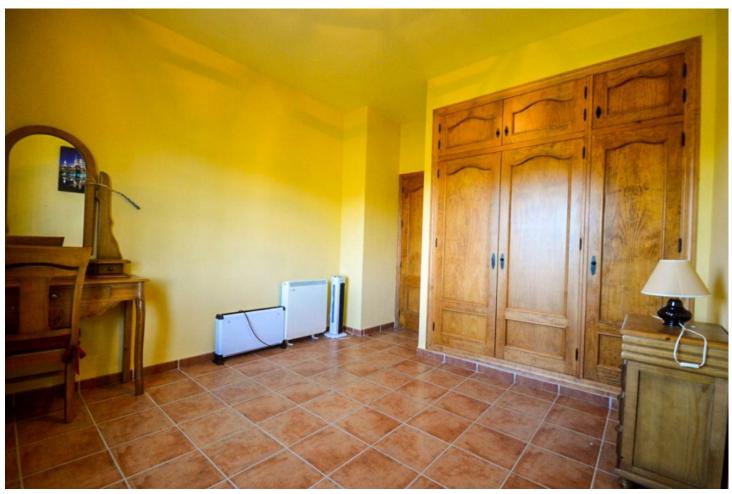

Finca with First Occupancy License!! Large and solid Finca with stables, huge garage and very well located with beautiful views!!!! It is distributed in 2 floors as follows: Ground floor: Entrance hall, cloakroom and storage room. Spacious living room with fireplace and access to the large porch and the sunny terrace. Fully equipped kitchen with dining table, pantry and access to the porch. 4 double bedrooms with fitted wardrobes and 3 bathrooms (2n suite). Master bedroom with bathroom en suite plus another bedroom or office and dressing room. Semi-basement: Laundry room, cellar and large garage for innumerable vehicles. Outside: Elegant entrance of vehicles, ample parking. Pool area surrounded by sunny terraces with 100% of tranquility and privacy and with panoramic views to the countryside. In the area of horses there is a large warehouse, 4 stables and a riding horses. Plot completely fenced with orange trees and olive trees. Water from own well and also drinking water from the town hall. Property in very good condition with alarm system, windows of climalit, with blinds (some electric), heating, water deposit. Plot 14.537m2. Built size 517.88m2. Stables 94m2 (warehouse 47m2 and stables 47m2). IBI 1.295,19 per year. Distances: Guaro 4km. Marbella 25km. Coin 6.5km Fuengirola 32.5km Malaga Airport 39km.