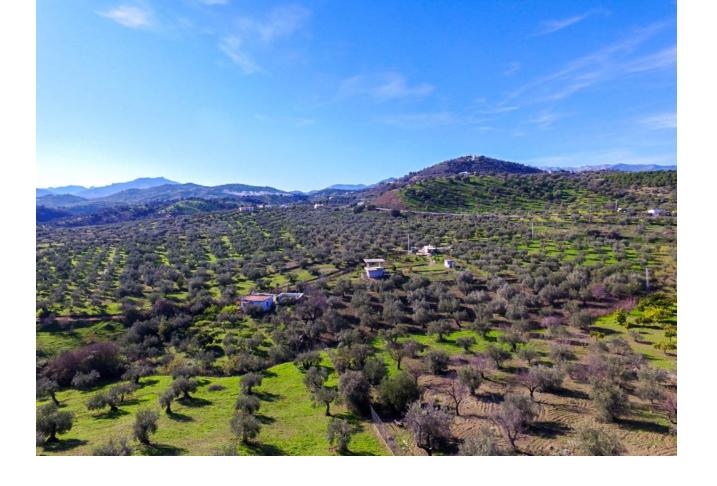

Finca with First Occupancy License!! Large and solid Finca with stables, huge garage and very well located with beautiful views!!!! It is distributed in 2 floors as follows: Ground floor: Entrance hall, cloakroom and storage room. Spacious living room with fireplace and access to the large porch and the sunny terrace. Fully equipped kitchen with dining table, pantry and access to the porch. 4 double bedrooms with fitted wardrobes and 3 bathrooms (2n suite). Master bedroom with bathroom en suite plus another bedroom or office and dressing room. Semi-basement: Laundry room, cellar and large garage for innumerable vehicles. Outside: Elegant entrance of vehicles, ample parking. Pool area surrounded by sunny terraces with 100% of tranquility and privacy and with panoramic views to the countryside. In the area of horses there is a large warehouse, 4 stables and a riding horses. Plot completely fenced with orange trees and olive trees. Water from own well and also drinking water from the town hall. Property in very good condition with alarm system, windows of climalit, with blinds (some electric), heating, water deposit. Plot 14.537m2. Built size 517.88m2. Stables 94m2 (warehouse 47m2 and stables 47m2). IBI 1.295,19 per year. Distances: Guaro 4km. Marbella 25km. Coin 6.5km Fuengirola 32.5km Malaga Airport 39km.