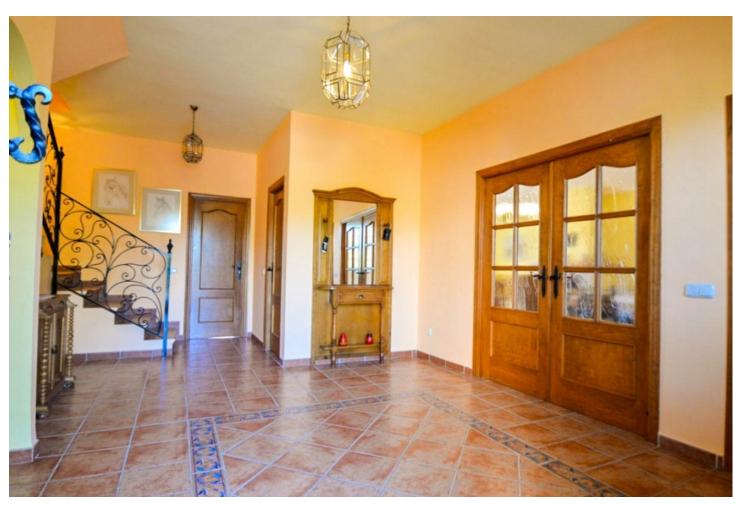

Finca with First Occupancy License!! Large and solid Finca with stables, huge garage and very well located with beautiful views!!!! It is distributed in 2 floors as follows: Ground floor: Entrance hall, cloakroom and storage room. Spacious living room with fireplace and access to the large porch and the sunny terrace. Fully equipped kitchen with dining table, pantry and access to the porch. 4 double bedrooms with fitted wardrobes and 3 bathrooms (2n suite). Master bedroom with bathroom en suite plus another bedroom or office and dressing room. Semi-basement: Laundry room, cellar and large garage for innumerable vehicles. Outside: Elegant entrance of vehicles, ample parking. Pool area surrounded by sunny terraces with 100% of tranquility and privacy and with panoramic views to the countryside. In the area of horses there is a large warehouse, 4 stables and a riding horses. Plot completely fenced with orange trees and olive trees. Water from own well and also drinking water from the town hall. Property in very good condition with alarm system, windows of climalit, with blinds (some electric), heating, water deposit. Plot 14.537m2. Built size 517.88m2. Stables 94m2 (warehouse 47m2 and stables 47m2). IBI 1.295,19 per year. Distances: Guaro 4km. Marbella 25km. Coin 6.5km Fuengirola 32.5km Malaga Airport 39km.