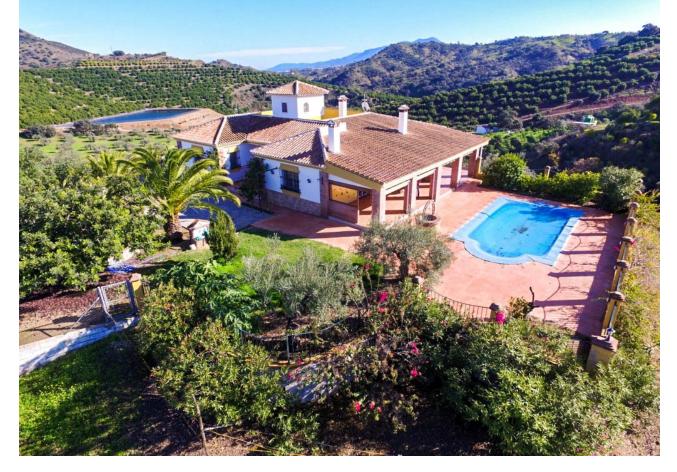

Finca with First Occupancy License!! Large and solid Finca with stables, huge garage and very well located with beautiful views!!!! It is distributed in 2 floors as follows: Ground floor: Entrance hall, cloakroom and storage room. Spacious living room with fireplace and access to the large porch and the sunny terrace. Fully equipped kitchen with dining table, pantry and access to the porch. 4 double bedrooms with fitted wardrobes and 3 bathrooms (2n suite). Master bedroom with bathroom en suite plus another bedroom or office and dressing room. Semi-basement: Laundry room, cellar and large garage for innumerable vehicles. Outside: Elegant entrance of vehicles, ample parking. Pool area surrounded by sunny terraces with 100% of tranquility and privacy and with panoramic views to the countryside. In the area of horses there is a large warehouse, 4 stables and a riding horses. Plot completely fenced with orange trees and olive trees. Water from own well and also drinking water from the town hall. Property in very good condition with alarm system, windows of climalit, with blinds (some electric), heating, water deposit. Plot 14.537m2. Built size 517.88m2. Stables 94m2 (warehouse 47m2 and stables 47m2). IBI 1.295,19 per year. Distances: Guaro 4km. Marbella 25km. Coin 6.5km Fuengirola 32.5km Malaga Airport 39km.