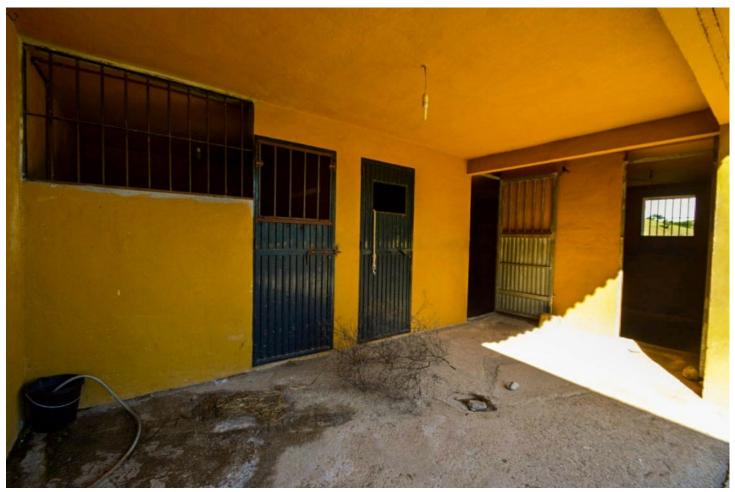

Finca with First Occupancy License!! Large and solid Finca with stables, huge garage and very well located with beautiful views!!!! It is distributed in 2 floors as follows: Ground floor: Entrance hall, cloakroom and storage room. Spacious living room with fireplace and access to the large porch and the sunny terrace. Fully equipped kitchen with dining table, pantry and access to the porch. 4 double bedrooms with fitted wardrobes and 3 bathrooms (2n suite). Master bedroom with bathroom en suite plus another bedroom or office and dressing room. Semi-basement: Laundry room, cellar and large garage for innumerable vehicles. Outside: Elegant entrance of vehicles, ample parking. Pool area surrounded by sunny terraces with 100% of tranquility and privacy and with panoramic views to the countryside. In the area of horses there is a large warehouse, 4 stables and a riding horses. Plot completely fenced with orange trees and olive trees. Water from own well and also drinking water from the town hall. Property in very good condition with alarm system, windows of climalit, with blinds (some electric), heating, water deposit. Plot 14.537m2. Built size 517.88m2. Stables 94m2 (warehouse 47m2 and stables 47m2). IBI 1.295,19 per year. Distances: Guaro 4km. Marbella 25km. Coin 6.5km Fuengirola 32.5km Malaga Airport 39km.