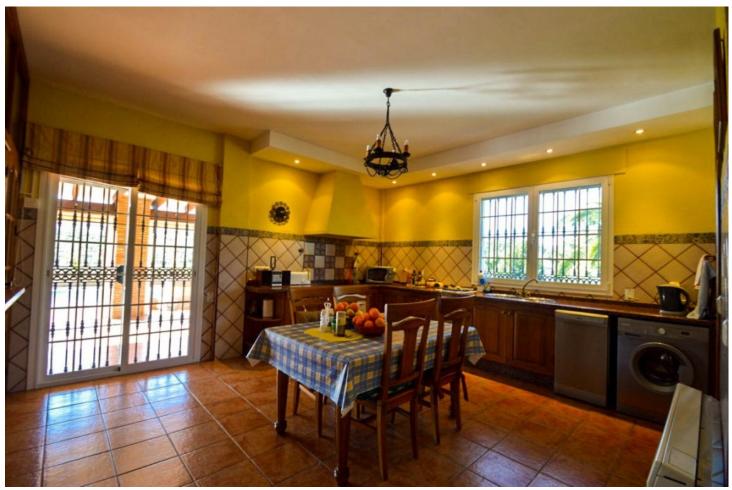

Finca with First Occupancy License!! Large and solid Finca with stables, huge garage and very well located with beautiful views!!!! It is distributed in 2 floors as follows: Ground floor: Entrance hall, cloakroom and storage room. Spacious living room with fireplace and access to the large porch and the sunny terrace. Fully equipped kitchen with dining table, pantry and access to the porch. 4 double bedrooms with fitted wardrobes and 3 bathrooms (2n suite). Master bedroom with bathroom en suite plus another bedroom or office and dressing room. Semi-basement: Laundry room, cellar and large garage for innumerable vehicles. Outside: Elegant entrance of vehicles, ample parking. Pool area surrounded by sunny terraces with 100% of tranquility and privacy and with panoramic views to the countryside. In the area of horses there is a large warehouse, 4 stables and a riding horses. Plot completely fenced with orange trees and olive trees. Water from own well and also drinking water from the town hall. Property in very good condition with alarm system, windows of climalit, with blinds (some electric), heating, water deposit. Plot 14.537m2. Built size 517.88m2. Stables 94m2 (warehouse 47m2 and stables 47m2). IBI 1.295,19 per year. Distances: Guaro 4km. Marbella 25km. Coin 6.5km Fuengirola 32.5km Malaga Airport 39km.