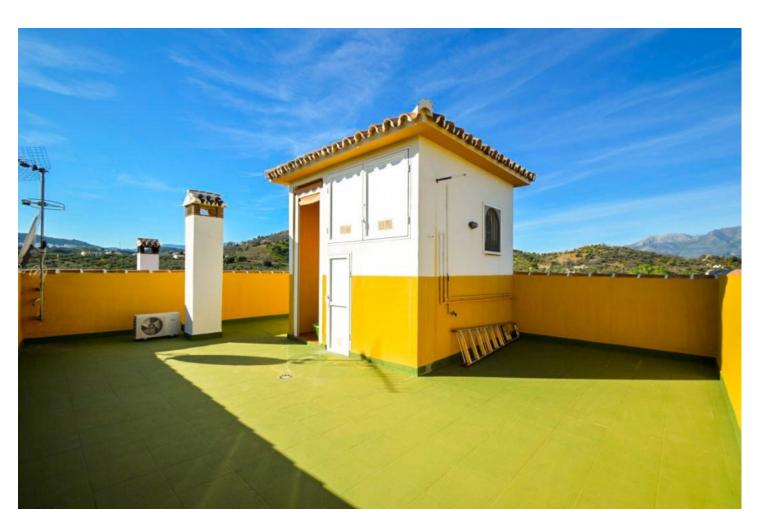

Finca with First Occupancy License!! Large and solid Finca with stables, huge garage and very well located with beautiful views!!!! It is distributed in 2 floors as follows: Ground floor: Entrance hall, cloakroom and storage room. Spacious living room with fireplace and access to the large porch and the sunny terrace. Fully equipped kitchen with dining table, pantry and access to the porch. 4 double bedrooms with fitted wardrobes and 3 bathrooms (2n suite). Master bedroom with bathroom en suite plus another bedroom or office and dressing room. Semi-basement: Laundry room, cellar and large garage for innumerable vehicles. Outside: Elegant entrance of vehicles, ample parking. Pool area surrounded by sunny terraces with 100% of tranquility and privacy and with panoramic views to the countryside. In the area of horses there is a large warehouse, 4 stables and a riding horses. Plot completely fenced with orange trees and olive trees. Water from own well and also drinking water from the town hall. Property in very good condition with alarm system, windows of climalit, with blinds (some electric), heating, water deposit. Plot 14.537m2. Built size 517.88m2. Stables 94m2 (warehouse 47m2 and stables 47m2). IBI 1.295,19 per year. Distances: Guaro 4km. Marbella 25km. Coin 6.5km Fuengirola 32.5km Malaga Airport 39km.