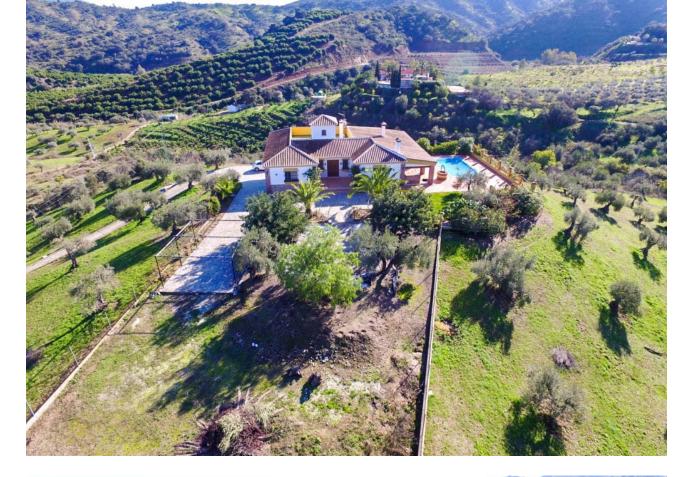

Finca with First Occupancy License!! Large and solid Finca with stables, huge garage and very well located with beautiful views!!!! It is distributed in 2 floors as follows: Ground floor: Entrance hall, cloakroom and storage room. Spacious living room with fireplace and access to the large porch and the sunny terrace. Fully equipped kitchen with dining table, pantry and access to the porch. 4 double bedrooms with fitted wardrobes and 3 bathrooms (2n suite). Master bedroom with bathroom en suite plus another bedroom or office and dressing room. Semi-basement: Laundry room, cellar and large garage for innumerable vehicles. Outside: Elegant entrance of vehicles, ample parking. Pool area surrounded by sunny terraces with 100% of tranquility and privacy and with panoramic views to the countryside. In the area of horses there is a large warehouse, 4 stables and a riding horses. Plot completely fenced with orange trees and olive trees. Water from own well and also drinking water from the town hall. Property in very good condition with alarm system, windows of climalit, with blinds (some electric), heating, water deposit. Plot 14.537m2. Built size 517.88m2. Stables 94m2 (warehouse 47m2 and stables 47m2). IBI 1.295,19 per year. Distances: Guaro 4km. Marbella 25km. Coin 6.5km Fuengirola 32.5km Malaga Airport 39km.