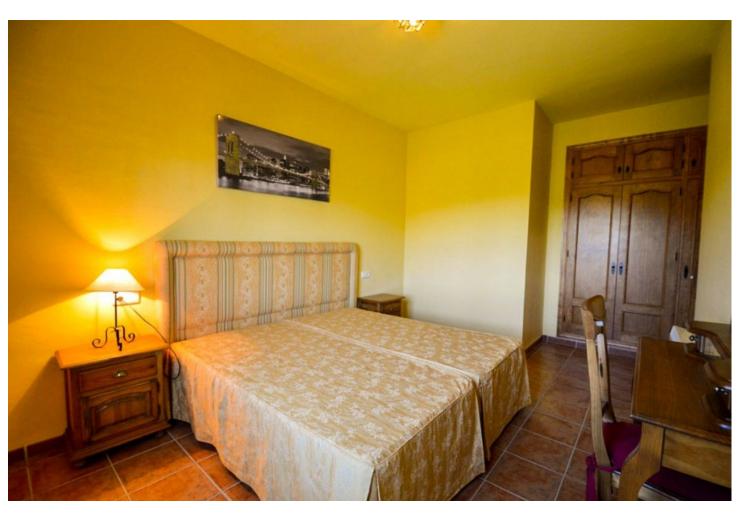

Finca with First Occupancy License!! Large and solid Finca with stables, huge garage and very well located with beautiful views!!!! It is distributed in 2 floors as follows: Ground floor: Entrance hall, cloakroom and storage room. Spacious living room with fireplace and access to the large porch and the sunny terrace. Fully equipped kitchen with dining table, pantry and access to the porch. 4 double bedrooms with fitted wardrobes and 3 bathrooms (2n suite). Master bedroom with bathroom en suite plus another bedroom or office and dressing room. Semi-basement: Laundry room, cellar and large garage for innumerable vehicles. Outside: Elegant entrance of vehicles, ample parking. Pool area surrounded by sunny terraces with 100% of tranquility and privacy and with panoramic views to the countryside. In the area of horses there is a large warehouse, 4 stables and a riding horses. Plot completely fenced with orange trees and olive trees. Water from own well and also drinking water from the town hall. Property in very good condition with alarm system, windows of climalit, with blinds (some electric), heating, water deposit. Plot 14.537m2. Built size 517.88m2. Stables 94m2 (warehouse 47m2 and stables 47m2). IBI 1.295,19 per year. Distances: Guaro 4km. Marbella 25km. Coin 6.5km Fuengirola 32.5km Malaga Airport 39km.