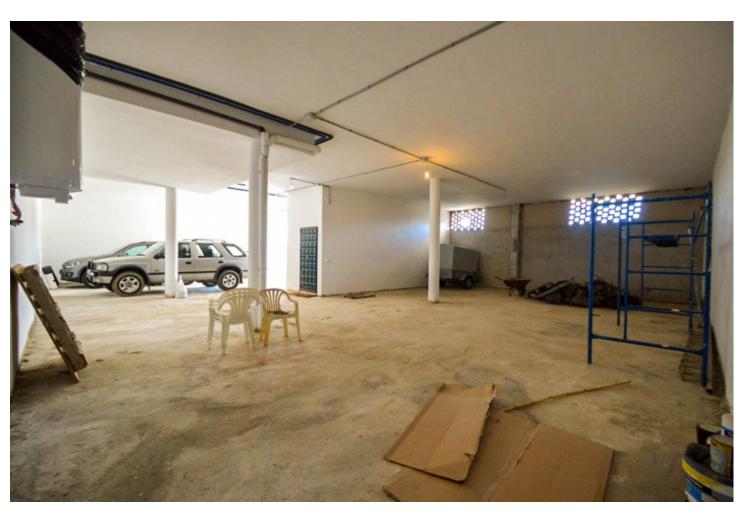

Finca with First Occupancy License!! Large and solid Finca with stables, huge garage and very well located with beautiful views!!!! It is distributed in 2 floors as follows: Ground floor: Entrance hall, cloakroom and storage room. Spacious living room with fireplace and access to the large porch and the sunny terrace. Fully equipped kitchen with dining table, pantry and access to the porch. 4 double bedrooms with fitted wardrobes and 3 bathrooms (2n suite). Master bedroom with bathroom en suite plus another bedroom or office and dressing room. Semi-basement: Laundry room, cellar and large garage for innumerable vehicles. Outside: Elegant entrance of vehicles, ample parking. Pool area surrounded by sunny terraces with 100% of tranquility and privacy and with panoramic views to the countryside. In the area of horses there is a large warehouse, 4 stables and a riding horses. Plot completely fenced with orange trees and olive trees. Water from own well and also drinking water from the town hall. Property in very good condition with alarm system, windows of climalit, with blinds (some electric), heating, water deposit. Plot 14.537m2. Built size 517.88m2. Stables 94m2 (warehouse 47m2 and stables 47m2). IBI 1.295,19 per year. Distances: Guaro 4km. Marbella 25km. Coin 6.5km Fuengirola 32.5km Malaga Airport 39km.