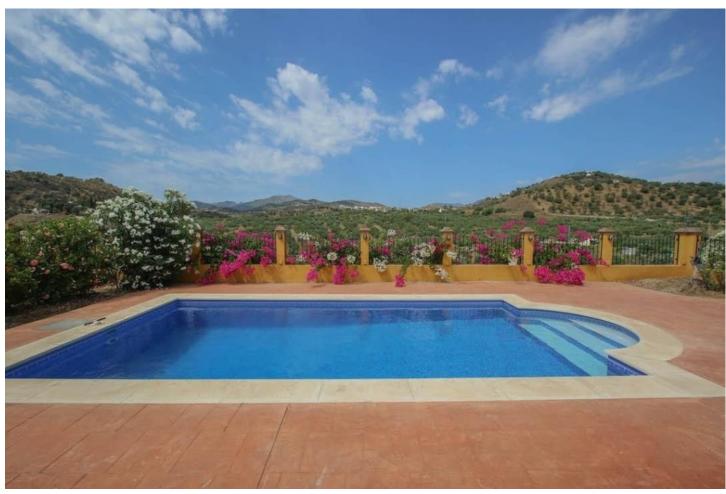

Finca with First Occupancy License!! Large and solid Finca with stables, huge garage and very well located with beautiful views!!!! It is distributed in 2 floors as follows: Ground floor: Entrance hall, cloakroom and storage room. Spacious living room with fireplace and access to the large porch and the sunny terrace. Fully equipped kitchen with dining table, pantry and access to the porch. 4 double bedrooms with fitted wardrobes and 3 bathrooms (2n suite). Master bedroom with bathroom en suite plus another bedroom or office and dressing room. Semi-basement: Laundry room, cellar and large garage for innumerable vehicles. Outside: Elegant entrance of vehicles, ample parking. Pool area surrounded by sunny terraces with 100% of tranquility and privacy and with panoramic views to the countryside. In the area of horses there is a large warehouse, 4 stables and a riding horses. Plot completely fenced with orange trees and olive trees. Water from own well and also drinking water from the town hall. Property in very good condition with alarm system, windows of climalit, with blinds (some electric), heating, water deposit. Plot 14.537m2. Built size 517.88m2. Stables 94m2 (warehouse 47m2 and stables 47m2). IBI 1.295,19 per year. Distances: Guaro 4km. Marbella 25km. Coin 6.5km Fuengirola 32.5km Malaga Airport 39km.

Setting Condition **Climate Control** Pool Country Excellent Private Fireplace Close To Shops Garden Views **Features** Kitchen Mountain Fitted Wardrobes Fully Fitted Private Private Terrace Country Panoramic **✓** WiFi Utility Room Garden **✓** Pool Ensuite Bathroom **✓** Urban Security Parking Electric Blinds Garage Alarm System