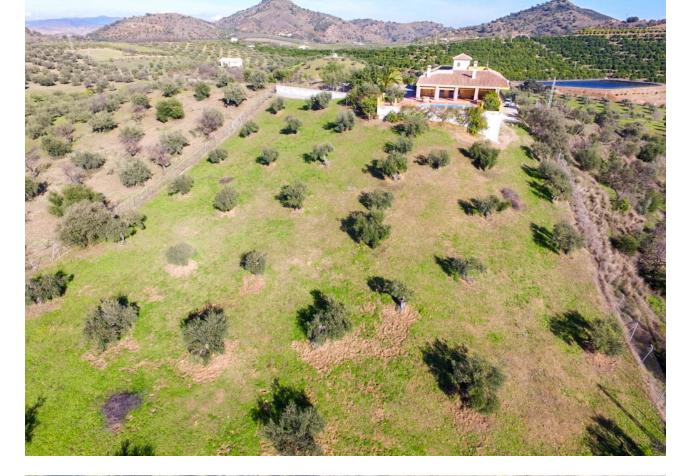

Finca with First Occupancy License!! Large and solid Finca with stables, huge garage and very well located with beautiful views!!!! It is distributed in 2 floors as follows: Ground floor: Entrance hall, cloakroom and storage room. Spacious living room with fireplace and access to the large porch and the sunny terrace. Fully equipped kitchen with dining table, pantry and access to the porch. 4 double bedrooms with fitted wardrobes and 3 bathrooms (2n suite). Master bedroom with bathroom en suite plus another bedroom or office and dressing room. Semi-basement: Laundry room, cellar and large garage for innumerable vehicles. Outside: Elegant entrance of vehicles, ample parking. Pool area surrounded by sunny terraces with 100% of tranquility and privacy and with panoramic views to the countryside. In the area of horses there is a large warehouse, 4 stables and a riding horses. Plot completely fenced with orange trees and olive trees. Water from own well and also drinking water from the town hall. Property in very good condition with alarm system, windows of climalit, with blinds (some electric), heating, water deposit. Plot 14.537m2. Built size 517.88m2. Stables 94m2 (warehouse 47m2 and stables 47m2). IBI 1.295,19 per year. Distances: Guaro 4km. Marbella 25km. Coin 6.5km Fuengirola 32.5km Malaga Airport 39km.