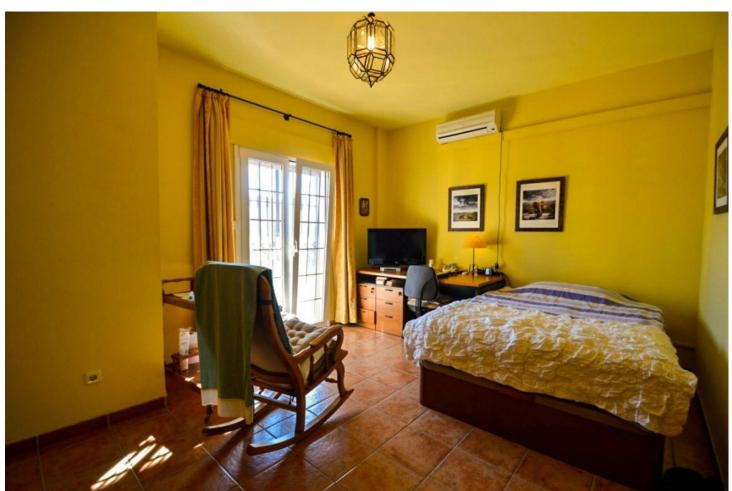

Finca with First Occupancy License!! Large and solid Finca with stables, huge garage and very well located with beautiful views!!!! It is distributed in 2 floors as follows: Ground floor: Entrance hall, cloakroom and storage room. Spacious living room with fireplace and access to the large porch and the sunny terrace. Fully equipped kitchen with dining table, pantry and access to the porch. 4 double bedrooms with fitted wardrobes and 3 bathrooms (2n suite). Master bedroom with bathroom en suite plus another bedroom or office and dressing room. Semi-basement: Laundry room, cellar and large garage for innumerable vehicles. Outside: Elegant entrance of vehicles, ample parking. Pool area surrounded by sunny terraces with 100% of tranquility and privacy and with panoramic views to the countryside. In the area of horses there is a large warehouse, 4 stables and a riding horses. Plot completely fenced with orange trees and olive trees. Water from own well and also drinking water from the town hall. Property in very good condition with alarm system, windows of climalit, with blinds (some electric), heating, water deposit. Plot 14.537m2. Built size 517.88m2. Stables 94m2 (warehouse 47m2 and stables 47m2). IBI 1.295,19 per year. Distances: Guaro 4km. Marbella 25km. Coin 6.5km Fuengirola 32.5km Malaga Airport 39km.