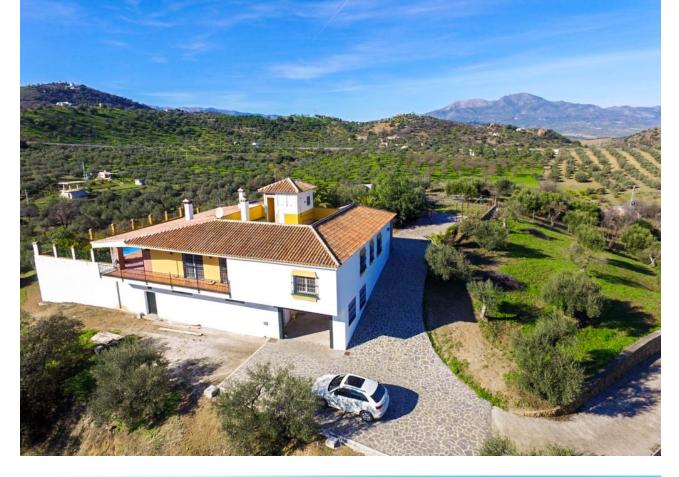

Finca with First Occupancy License!! Large and solid Finca with stables, huge garage and very well located with beautiful views!!!! It is distributed in 2 floors as follows: Ground floor: Entrance hall, cloakroom and storage room. Spacious living room with fireplace and access to the large porch and the sunny terrace. Fully equipped kitchen with dining table, pantry and access to the porch. 4 double bedrooms with fitted wardrobes and 3 bathrooms (2n suite). Master bedroom with bathroom en suite plus another bedroom or office and dressing room. Semi-basement: Laundry room, cellar and large garage for innumerable vehicles. Outside: Elegant entrance of vehicles, ample parking. Pool area surrounded by sunny terraces with 100% of tranquility and privacy and with panoramic views to the countryside. In the area of horses there is a large warehouse, 4 stables and a riding horses. Plot completely fenced with orange trees and olive trees. Water from own well and also drinking water from the town hall. Property in very good condition with alarm system, windows of climalit, with blinds (some electric), heating, water deposit. Plot 14.537m2. Built size 517.88m2. Stables 94m2 (warehouse 47m2 and stables 47m2). IBI 1.295,19 per year. Distances: Guaro 4km. Marbella 25km. Coin 6.5km Fuengirola 32.5km Malaga Airport 39km.