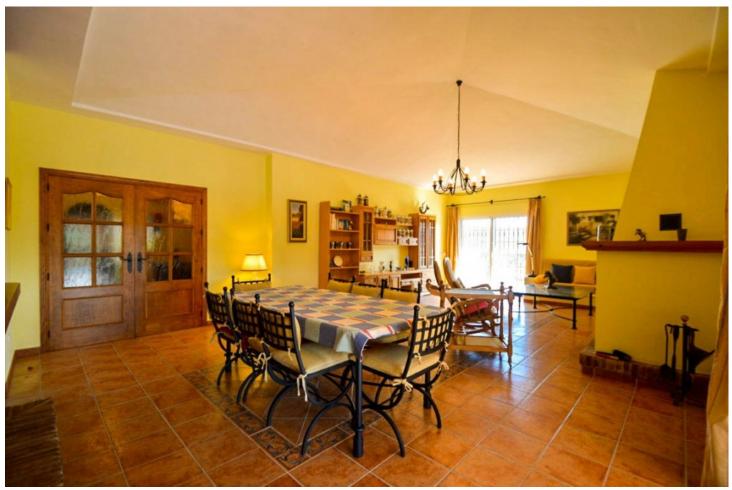

Finca with First Occupancy License!! Large and solid Finca with stables, huge garage and very well located with beautiful views!!!! It is distributed in 2 floors as follows: Ground floor: Entrance hall, cloakroom and storage room. Spacious living room with fireplace and access to the large porch and the sunny terrace. Fully equipped kitchen with dining table, pantry and access to the porch. 4 double bedrooms with fitted wardrobes and 3 bathrooms (2n suite). Master bedroom with bathroom en suite plus another bedroom or office and dressing room. Semi-basement: Laundry room, cellar and large garage for innumerable vehicles. Outside: Elegant entrance of vehicles, ample parking. Pool area surrounded by sunny terraces with 100% of tranquility and privacy and with panoramic views to the countryside. In the area of horses there is a large warehouse, 4 stables and a riding horses. Plot completely fenced with orange trees and olive trees. Water from own well and also drinking water from the town hall. Property in very good condition with alarm system, windows of climalit, with blinds (some electric), heating, water deposit. Plot 14.537m2. Built size 517.88m2. Stables 94m2 (warehouse 47m2 and stables 47m2). IBI 1.295,19 per year. Distances: Guaro 4km. Marbella 25km. Coin 6.5km Fuengirola 32.5km Malaga Airport 39km.