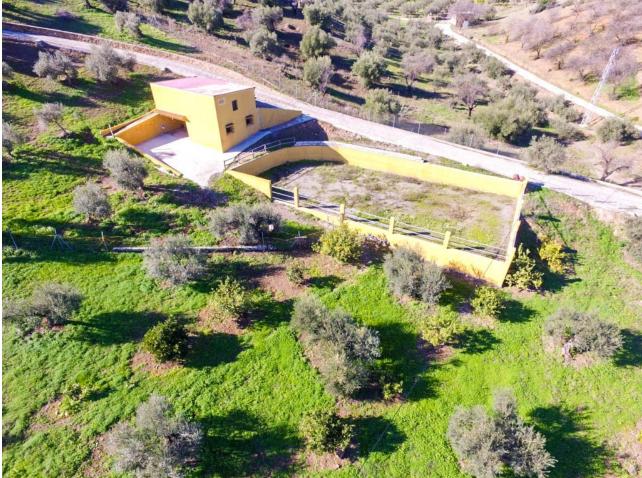

Finca with First Occupancy License!! Large and solid Finca with stables, huge garage and very well located with beautiful views!!!! It is distributed in 2 floors as follows: Ground floor: Entrance hall, cloakroom and storage room. Spacious living room with fireplace and access to the large porch and the sunny terrace. Fully equipped kitchen with dining table, pantry and access to the porch. 4 double bedrooms with fitted wardrobes and 3 bathrooms (2n suite). Master bedroom with bathroom en suite plus another bedroom or office and dressing room. Semi-basement: Laundry room, cellar and large garage for innumerable vehicles. Outside: Elegant entrance of vehicles, ample parking. Pool area surrounded by sunny terraces with 100% of tranquility and privacy and with panoramic views to the countryside. In the area of horses there is a large warehouse, 4 stables and a riding horses. Plot completely fenced with orange trees and olive trees. Water from own well and also drinking water from the town hall. Property in very good condition with alarm system, windows of climalit, with blinds (some electric), heating, water deposit. Plot 14.537m2. Built size 517.88m2. Stables 94m2 (warehouse 47m2 and stables 47m2). IBI 1.295,19 per year. Distances: Guaro 4km. Marbella 25km. Coin 6.5km Fuengirola 32.5km Malaga Airport 39km.