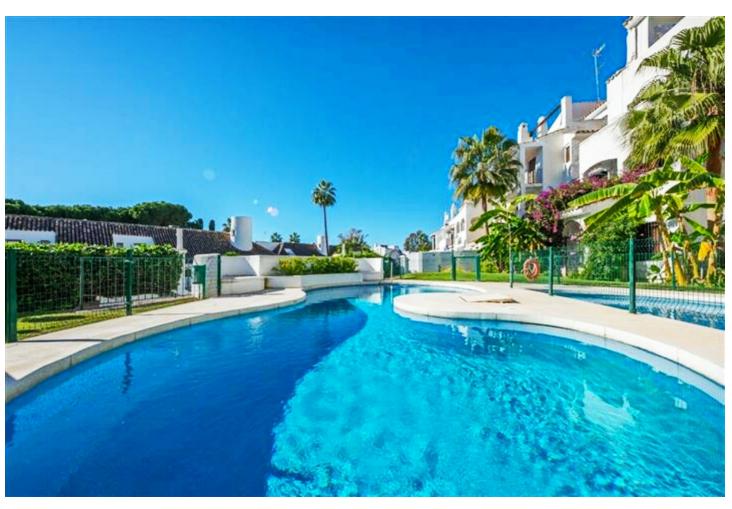

## Sales - Apartment - Puerto Banús 520.000€

www.mibgroup.es +34 662 58 96 58 info@mibgroup.es

Ref.-ID: MIBGR2831603 Puerto Banús Apartment

3

Beachfront

2

100 m2

Large apartment in Villa Marina Puerto Banus. The property offers spacious lounge/dining with fire place, open plan new kitchen, direct access to a south faced terrace with pool view, master bedroom with en suite bathroom and two guest bedrooms with bathroom. Communal parking. Closed complex just a few minutes' walk to the beach and all kind of amenities.

| Setting  Beachside  Close To Shops  Close To Sea  Close To Schools  Close To Marina | Orientation South West   | Condition Good Recently Renovated                        | Pool Communal             |
|-------------------------------------------------------------------------------------|--------------------------|----------------------------------------------------------|---------------------------|
| Climate Control Air Conditioning Pre Installed A/C Fireplace                        | <b>Views</b> Garden Pool | Features Covered Terrace Private Terrace Marble Flooring | Furniture Fully Furnished |
| Kitchen Fully Fitted                                                                | Garden Communal          | Security Gated Complex                                   | Parking<br>Communal       |
| Category                                                                            |                          |                                                          |                           |