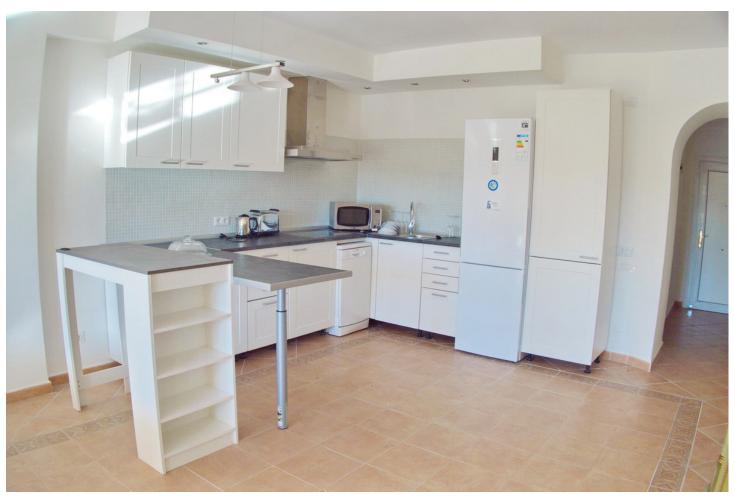

## Sales - Apartment - Puerto Banús 520.000€

www.mibgroup.es +34 662 58 96 58 info@mibgroup.es

Ref.-ID: MIBGR2831603 Puerto Banús Apartment

3

Beachfront

2

100 m2

Large apartment in Villa Marina Puerto Banus. The property offers spacious lounge/dining with fire place, open plan new kitchen, direct access to a south faced terrace with pool view, master bedroom with en suite bathroom and two guest bedrooms with bathroom. Communal parking. Closed complex just a few minutes' walk to the beach and all kind of amenities.