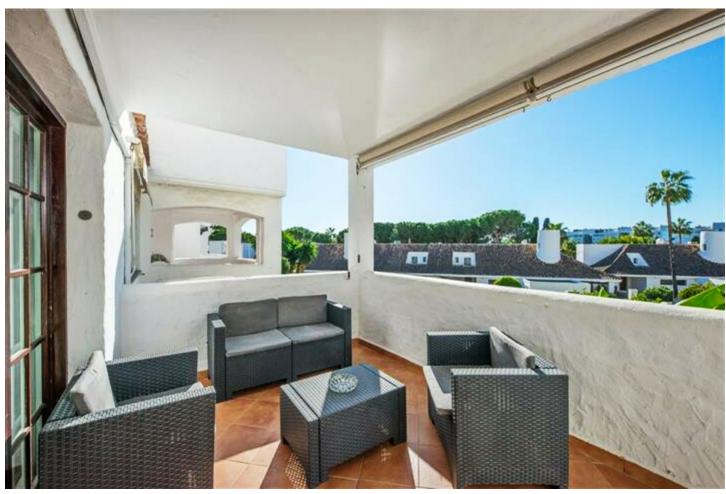

## Sales - Apartment - Puerto Banús 520.000€

www.mibgroup.es +34 662 58 96 58 info@mibgroup.es

Ref.-ID: MIBGR2831603 Puerto Banús Apartment

3

Beachfront

2

100 m2

Large apartment in Villa Marina Puerto Banus. The property offers spacious lounge/dining with fire place, open plan new kitchen, direct access to a south faced terrace with pool view, master bedroom with en suite bathroom and two guest bedrooms with bathroom. Communal parking. Closed complex just a few minutes' walk to the beach and all kind of amenities.

| Setting  Beachside  Close To Shops  Close To Sea  Close To Schools  Close To Marina | Orientation South West   | Condition Good Recently Renovated                        | Pool Communal             |
|-------------------------------------------------------------------------------------|--------------------------|----------------------------------------------------------|---------------------------|
| Climate Control Air Conditioning Pre Installed A/C Fireplace                        | <b>Views</b> Garden Pool | Features Covered Terrace Private Terrace Marble Flooring | Furniture Fully Furnished |
| Kitchen Fully Fitted                                                                | Garden Communal          | Security Gated Complex                                   | Parking<br>Communal       |
| Category                                                                            |                          |                                                          |                           |