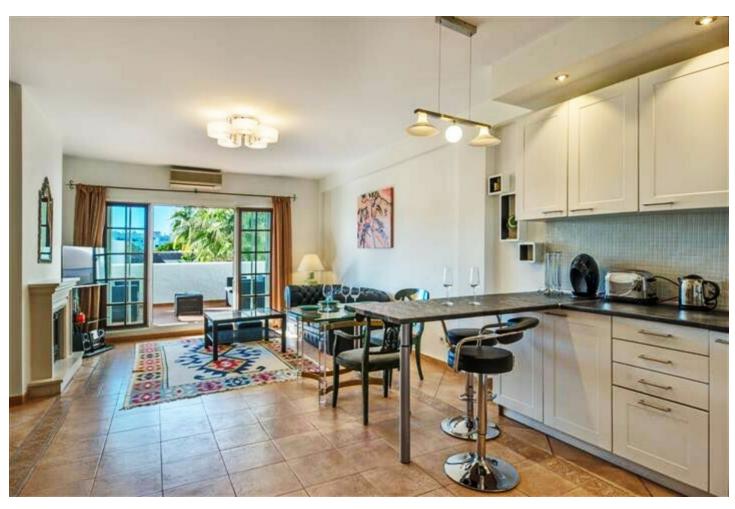

## Sales - Apartment - Puerto Banús 520.000€

www.mibgroup.es +34 662 58 96 58 info@mibgroup.es

Ref.-ID: MIBGR2831603 Puerto Banús Apartment

3

Beachfront

2

100 m2

Large apartment in Villa Marina Puerto Banus. The property offers spacious lounge/dining with fire place, open plan new kitchen, direct access to a south faced terrace with pool view, master bedroom with en suite bathroom and two guest bedrooms with bathroom. Communal parking. Closed complex just a few minutes' walk to the beach and all kind of amenities.