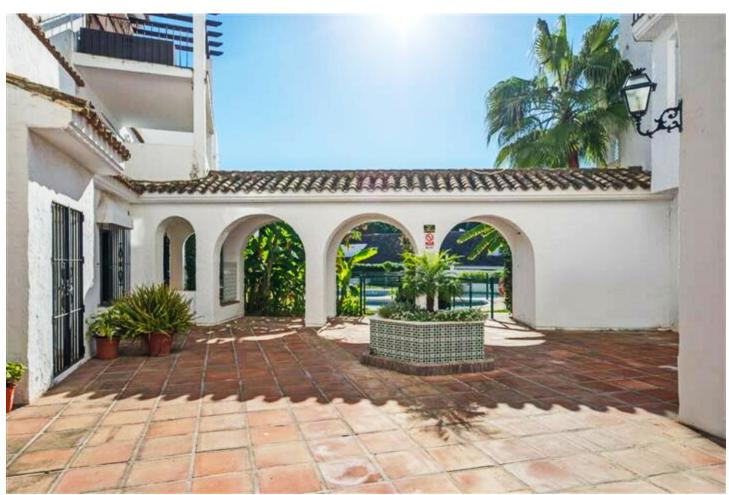

## Sales - Apartment - Puerto Banús 520.000€

www.mibgroup.es +34 662 58 96 58 info@mibgroup.es

Ref.-ID: MIBGR2831603 Puerto Banús Apartment

3

Beachfront

2

100 m2

Large apartment in Villa Marina Puerto Banus. The property offers spacious lounge/dining with fire place, open plan new kitchen, direct access to a south faced terrace with pool view, master bedroom with en suite bathroom and two guest bedrooms with bathroom. Communal parking. Closed complex just a few minutes' walk to the beach and all kind of amenities.

| Setting  Beachside  Close To Shops  Close To Sea  Close To Schools  Close To Marina | Orientation South West   | Condition Good Recently Renovated                        | Pool Communal             |
|-------------------------------------------------------------------------------------|--------------------------|----------------------------------------------------------|---------------------------|
| Climate Control Air Conditioning Pre Installed A/C Fireplace                        | <b>Views</b> Garden Pool | Features Covered Terrace Private Terrace Marble Flooring | Furniture Fully Furnished |
| Kitchen Fully Fitted                                                                | Garden Communal          | Security Gated Complex                                   | Parking<br>Communal       |
| Category                                                                            |                          |                                                          |                           |