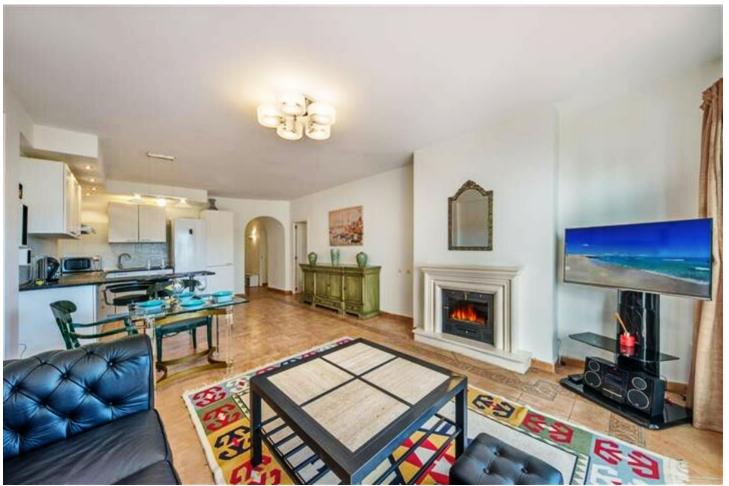

## Sales - Apartment - Puerto Banús 520.000€

www.mibgroup.es +34 662 58 96 58 info@mibgroup.es

Ref.-ID: MIBGR2831603 Puerto Banús Apartment

3

Beachfront

2

100 m2

Large apartment in Villa Marina Puerto Banus. The property offers spacious lounge/dining with fire place, open plan new kitchen, direct access to a south faced terrace with pool view, master bedroom with en suite bathroom and two guest bedrooms with bathroom. Communal parking. Closed complex just a few minutes' walk to the beach and all kind of amenities.

| Setting  Beachside  Close To Shops  Close To Sea  Close To Schools  Close To Marina | Orientation South West   | Condition Good Recently Renovated                        | Pool Communal             |
|-------------------------------------------------------------------------------------|--------------------------|----------------------------------------------------------|---------------------------|
| Climate Control Air Conditioning Pre Installed A/C Fireplace                        | <b>Views</b> Garden Pool | Features Covered Terrace Private Terrace Marble Flooring | Furniture Fully Furnished |
| Kitchen Fully Fitted                                                                | Garden Communal          | Security Gated Complex                                   | Parking<br>Communal       |
| Category                                                                            |                          |                                                          |                           |