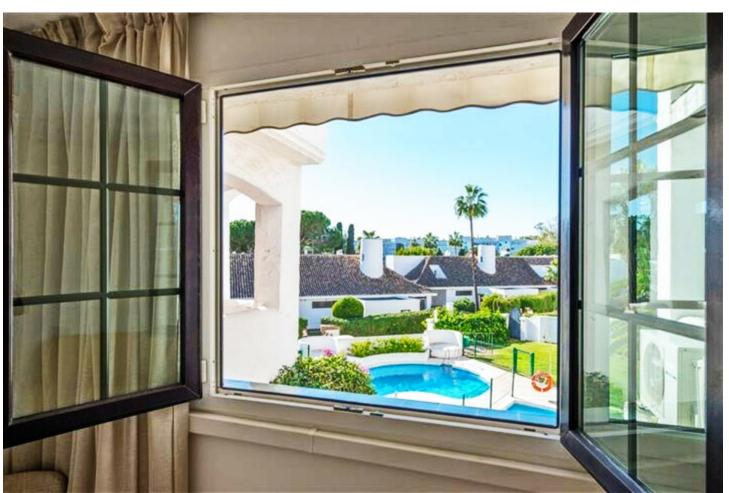

## Sales - Apartment - Puerto Banús 520.000€

www.mibgroup.es +34 662 58 96 58 info@mibgroup.es

Ref.-ID: MIBGR2831603 Puerto Banús Apartment

3

Beachfront

2

100 m2

Large apartment in Villa Marina Puerto Banus. The property offers spacious lounge/dining with fire place, open plan new kitchen, direct access to a south faced terrace with pool view, master bedroom with en suite bathroom and two guest bedrooms with bathroom. Communal parking. Closed complex just a few minutes' walk to the beach and all kind of amenities.

| Setting  Beachside  Close To Shops  Close To Sea  Close To Schools  Close To Marina | Orientation South West   | Condition Good Recently Renovated                        | Pool Communal             |
|-------------------------------------------------------------------------------------|--------------------------|----------------------------------------------------------|---------------------------|
| Climate Control Air Conditioning Pre Installed A/C Fireplace                        | <b>Views</b> Garden Pool | Features Covered Terrace Private Terrace Marble Flooring | Furniture Fully Furnished |
| Kitchen Fully Fitted                                                                | Garden Communal          | Security Gated Complex                                   | Parking<br>Communal       |
| Category                                                                            |                          |                                                          |                           |