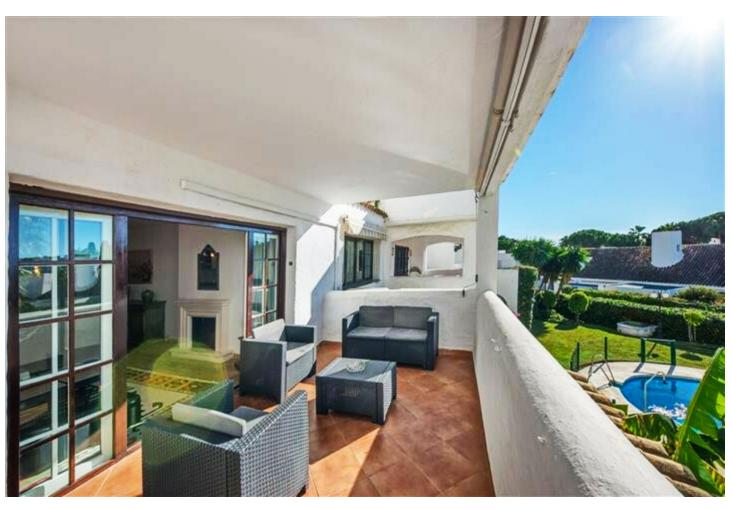

## Sales - Apartment - Puerto Banús 520.000€

www.mibgroup.es +34 662 58 96 58 info@mibgroup.es

Ref.-ID: MIBGR2831603 Puerto Banús Apartment

3

Beachfront

2

100 m2

Large apartment in Villa Marina Puerto Banus. The property offers spacious lounge/dining with fire place, open plan new kitchen, direct access to a south faced terrace with pool view, master bedroom with en suite bathroom and two guest bedrooms with bathroom. Communal parking. Closed complex just a few minutes' walk to the beach and all kind of amenities.

| Setting  Beachside  Close To Shops  Close To Sea  Close To Schools  Close To Marina | Orientation South West   | Condition Good Recently Renovated                        | Pool Communal             |
|-------------------------------------------------------------------------------------|--------------------------|----------------------------------------------------------|---------------------------|
| Climate Control Air Conditioning Pre Installed A/C Fireplace                        | <b>Views</b> Garden Pool | Features Covered Terrace Private Terrace Marble Flooring | Furniture Fully Furnished |
| Kitchen Fully Fitted                                                                | Garden Communal          | Security Gated Complex                                   | Parking<br>Communal       |
| Category                                                                            |                          |                                                          |                           |