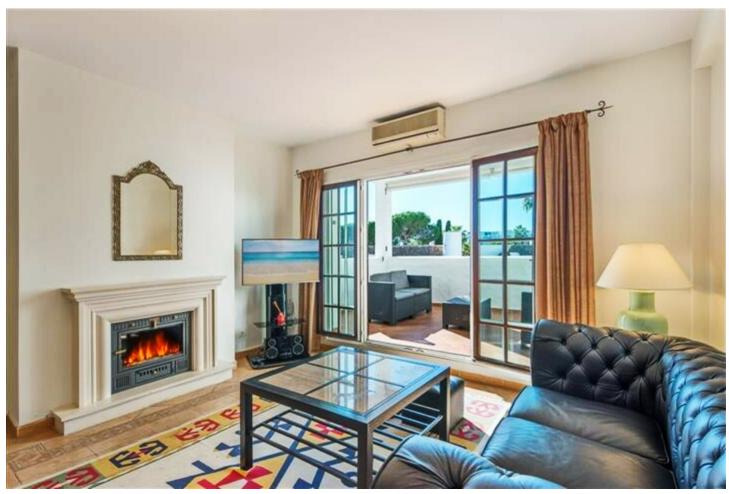

## Sales - Apartment - Puerto Banús 520.000€

www.mibgroup.es +34 662 58 96 58 info@mibgroup.es

Ref.-ID: MIBGR2831603 Puerto Banús Apartment

3

Beachfront

2

100 m2

Large apartment in Villa Marina Puerto Banus. The property offers spacious lounge/dining with fire place, open plan new kitchen, direct access to a south faced terrace with pool view, master bedroom with en suite bathroom and two guest bedrooms with bathroom. Communal parking. Closed complex just a few minutes' walk to the beach and all kind of amenities.

| Setting  Beachside  Close To Shops  Close To Sea  Close To Schools  Close To Marina | Orientation South West   | Condition Good Recently Renovated                        | Pool Communal             |
|-------------------------------------------------------------------------------------|--------------------------|----------------------------------------------------------|---------------------------|
| Climate Control Air Conditioning Pre Installed A/C Fireplace                        | <b>Views</b> Garden Pool | Features Covered Terrace Private Terrace Marble Flooring | Furniture Fully Furnished |
| Kitchen Fully Fitted                                                                | Garden Communal          | Security Gated Complex                                   | Parking<br>Communal       |
| Category                                                                            |                          |                                                          |                           |