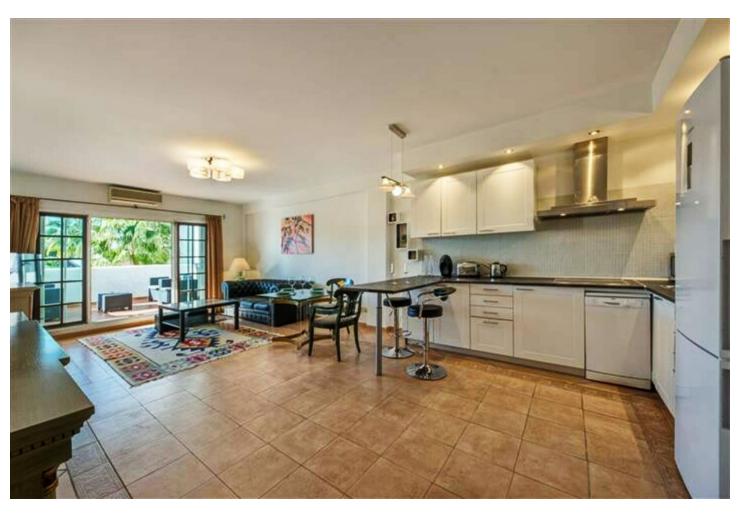

## Sales - Apartment - Puerto Banús 520.000€

www.mibgroup.es +34 662 58 96 58 info@mibgroup.es

Ref.-ID: MIBGR2831603 Puerto Banús Apartment

3

Beachfront

2

100 m2

Large apartment in Villa Marina Puerto Banus. The property offers spacious lounge/dining with fire place, open plan new kitchen, direct access to a south faced terrace with pool view, master bedroom with en suite bathroom and two guest bedrooms with bathroom. Communal parking. Closed complex just a few minutes' walk to the beach and all kind of amenities.

| Setting  Beachside  Close To Shops  Close To Sea  Close To Schools  Close To Marina | Orientation South West   | Condition Good Recently Renovated                        | Pool Communal             |
|-------------------------------------------------------------------------------------|--------------------------|----------------------------------------------------------|---------------------------|
| Climate Control Air Conditioning Pre Installed A/C Fireplace                        | <b>Views</b> Garden Pool | Features Covered Terrace Private Terrace Marble Flooring | Furniture Fully Furnished |
| Kitchen Fully Fitted                                                                | Garden Communal          | Security Gated Complex                                   | Parking<br>Communal       |
| Category                                                                            |                          |                                                          |                           |