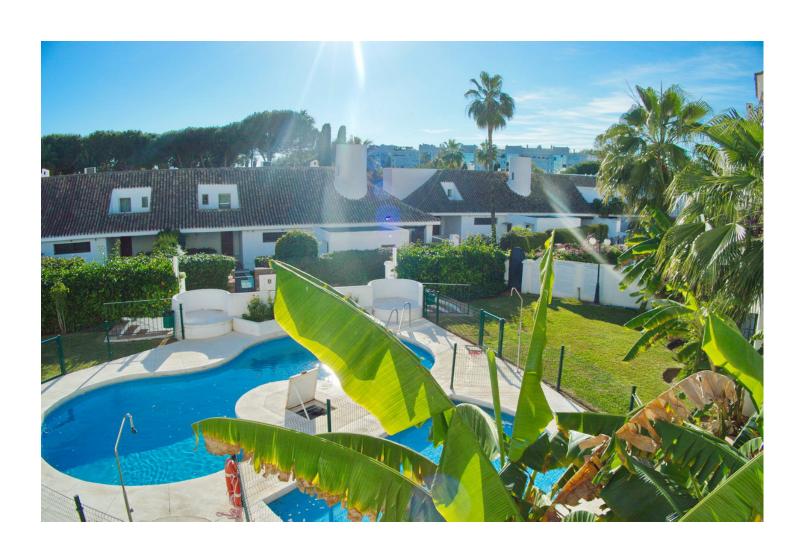

## Sales - Apartment - Puerto Banús 520.000€

www.mibgroup.es +34 662 58 96 58 info@mibgroup.es

Ref.-ID: MIBGR2831603 Puerto Banús Apartment

3

Beachfront

2

100 m2

Large apartment in Villa Marina Puerto Banus. The property offers spacious lounge/dining with fire place, open plan new kitchen, direct access to a south faced terrace with pool view, master bedroom with en suite bathroom and two guest bedrooms with bathroom. Communal parking. Closed complex just a few minutes' walk to the beach and all kind of amenities.

| Setting  Beachside  Close To Shops  Close To Sea  Close To Schools  Close To Marina | Orientation South West   | Condition Good Recently Renovated                        | Pool Communal             |
|-------------------------------------------------------------------------------------|--------------------------|----------------------------------------------------------|---------------------------|
| Climate Control Air Conditioning Pre Installed A/C Fireplace                        | <b>Views</b> Garden Pool | Features Covered Terrace Private Terrace Marble Flooring | Furniture Fully Furnished |
| Kitchen Fully Fitted                                                                | Garden Communal          | Security Gated Complex                                   | Parking<br>Communal       |
| Category                                                                            |                          |                                                          |                           |