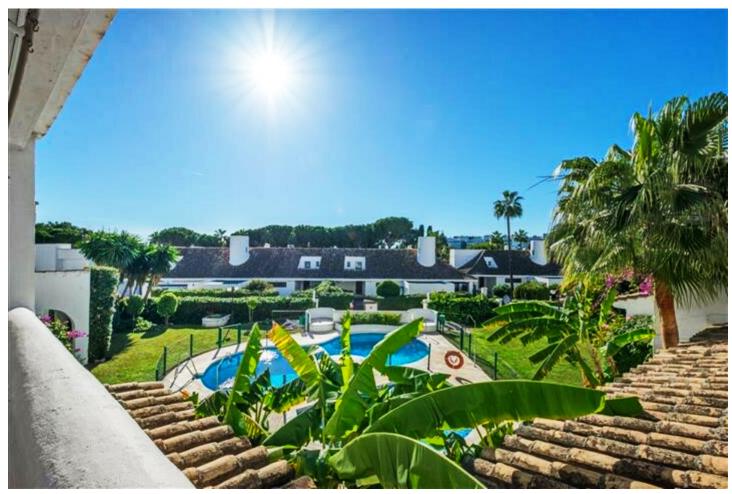

## Sales - Apartment - Puerto Banús 520.000€

www.mibgroup.es +34 662 58 96 58 info@mibgroup.es

Ref.-ID: MIBGR2831603 Puerto Banús Apartment

3

Beachfront

2

100 m2

Large apartment in Villa Marina Puerto Banus. The property offers spacious lounge/dining with fire place, open plan new kitchen, direct access to a south faced terrace with pool view, master bedroom with en suite bathroom and two guest bedrooms with bathroom. Communal parking. Closed complex just a few minutes' walk to the beach and all kind of amenities.

| Setting  Beachside  Close To Shops  Close To Sea  Close To Schools  Close To Marina | Orientation South West   | Condition Good Recently Renovated                        | Pool Communal             |
|-------------------------------------------------------------------------------------|--------------------------|----------------------------------------------------------|---------------------------|
| Climate Control Air Conditioning Pre Installed A/C Fireplace                        | <b>Views</b> Garden Pool | Features Covered Terrace Private Terrace Marble Flooring | Furniture Fully Furnished |
| Kitchen Fully Fitted                                                                | Garden Communal          | Security Gated Complex                                   | Parking<br>Communal       |
| Category                                                                            |                          |                                                          |                           |