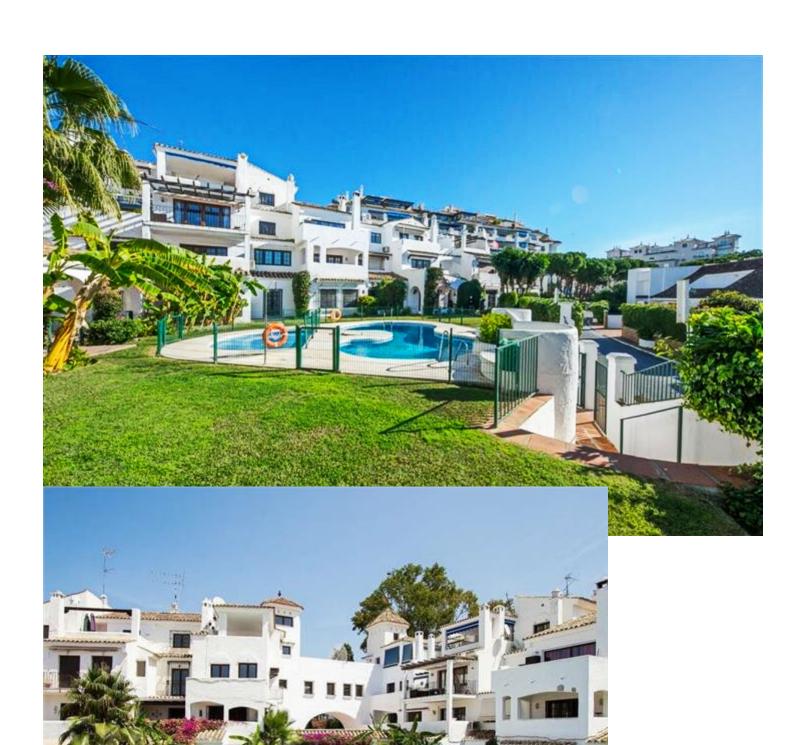

## Sales - Apartment - Puerto Banús 520.000€

www.mibgroup.es +34 662 58 96 58 info@mibgroup.es

Ref.-ID: MIBGR2831603 Puerto Banús Apartment

3

Beachfront

2

100 m2

Large apartment in Villa Marina Puerto Banus. The property offers spacious lounge/dining with fire place, open plan new kitchen, direct access to a south faced terrace with pool view, master bedroom with en suite bathroom and two guest bedrooms with bathroom. Communal parking. Closed complex just a few minutes' walk to the beach and all kind of amenities.

| Setting  Beachside  Close To Shops  Close To Sea  Close To Schools  Close To Marina | Orientation South West   | Condition Good Recently Renovated                        | Pool Communal             |
|-------------------------------------------------------------------------------------|--------------------------|----------------------------------------------------------|---------------------------|
| Climate Control Air Conditioning Pre Installed A/C Fireplace                        | <b>Views</b> Garden Pool | Features Covered Terrace Private Terrace Marble Flooring | Furniture Fully Furnished |
| Kitchen Fully Fitted                                                                | Garden Communal          | Security Gated Complex                                   | Parking<br>Communal       |
| Category                                                                            |                          |                                                          |                           |