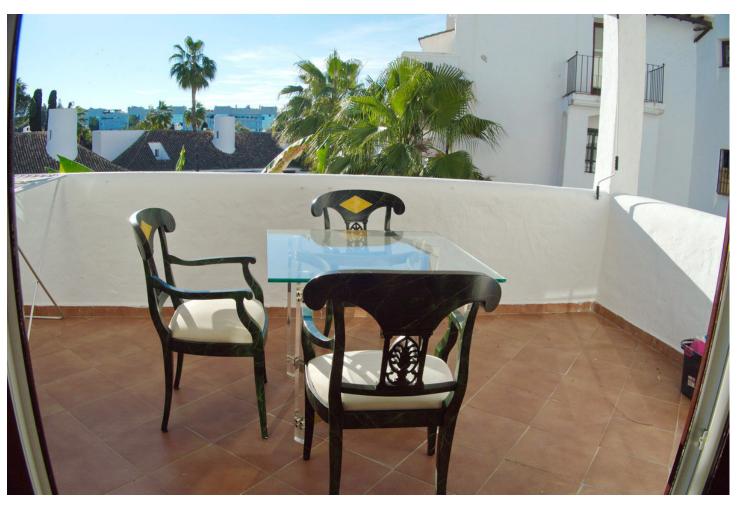

## Sales - Apartment - Puerto Banús 520.000€

www.mibgroup.es +34 662 58 96 58 info@mibgroup.es

Ref.-ID: MIBGR2831603 Puerto Banús Apartment

3

Beachfront

2

100 m2

Large apartment in Villa Marina Puerto Banus. The property offers spacious lounge/dining with fire place, open plan new kitchen, direct access to a south faced terrace with pool view, master bedroom with en suite bathroom and two guest bedrooms with bathroom. Communal parking. Closed complex just a few minutes' walk to the beach and all kind of amenities.

| Setting  Beachside  Close To Shops  Close To Sea  Close To Schools  Close To Marina | Orientation South West   | Condition Good Recently Renovated                        | Pool Communal             |
|-------------------------------------------------------------------------------------|--------------------------|----------------------------------------------------------|---------------------------|
| Climate Control Air Conditioning Pre Installed A/C Fireplace                        | <b>Views</b> Garden Pool | Features Covered Terrace Private Terrace Marble Flooring | Furniture Fully Furnished |
| Kitchen Fully Fitted                                                                | Garden Communal          | Security Gated Complex                                   | Parking<br>Communal       |
| Category                                                                            |                          |                                                          |                           |