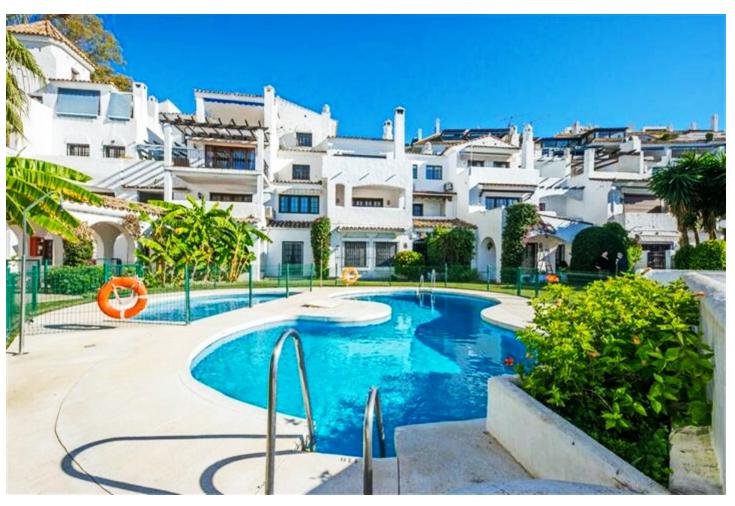

## Sales - Apartment - Puerto Banús 520.000€

www.mibgroup.es +34 662 58 96 58 info@mibgroup.es

Ref.-ID: MIBGR2831603 Puerto Banús Apartment

3

Beachfront

2

100 m2

Large apartment in Villa Marina Puerto Banus. The property offers spacious lounge/dining with fire place, open plan new kitchen, direct access to a south faced terrace with pool view, master bedroom with en suite bathroom and two guest bedrooms with bathroom. Communal parking. Closed complex just a few minutes' walk to the beach and all kind of amenities.

| Setting  Beachside  Close To Shops  Close To Sea  Close To Schools  Close To Marina | Orientation South West   | Condition Good Recently Renovated                        | Pool Communal             |
|-------------------------------------------------------------------------------------|--------------------------|----------------------------------------------------------|---------------------------|
| Climate Control Air Conditioning Pre Installed A/C Fireplace                        | <b>Views</b> Garden Pool | Features Covered Terrace Private Terrace Marble Flooring | Furniture Fully Furnished |
| Kitchen Fully Fitted                                                                | Garden Communal          | Security Gated Complex                                   | Parking<br>Communal       |
| Category                                                                            |                          |                                                          |                           |