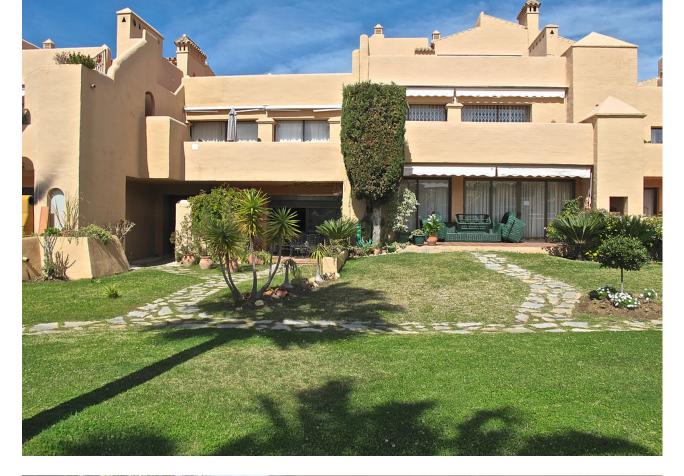

1 1 80 m2

Apartment with 1 bedroom and 1 bathroom on the ground floor located in the gated complex La Catuja del Golf. Very close to the golf course Atalaya. Close to the beach, 8 min. From Puerto Banus, 10 min. Of Benahavis, very close to a well-known supermarket and the Diana shopping center. Easy access to this residential complex of wonderful common areas, with a large green area, 2 swimming pools and tennis paddle. The apartment consists of living room with fireplace and exit to the terrace and the garden area and pool (south west facing) Spacious master bedroom with large closets and en suit bathroom. Features: Air conditioning, fireplace, 2 outdoor parking spaces, 24 hour security.

Setting Close To Golf Close To Schools Urbanisation

Climate Control

Garden Communal Orientation West

Views V Garden

Security Gated Complex 24 Hour Security Condition Good

Features Fitted Wardrobes Private Terrace Marble Flooring