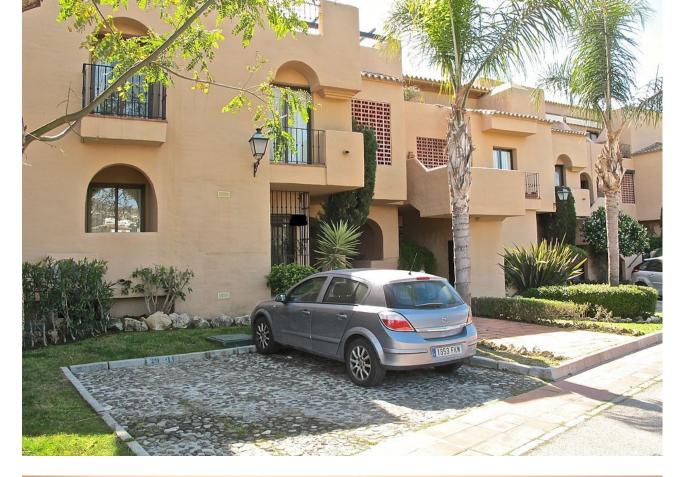

1 1 80 m2

Apartment with 1 bedroom and 1 bathroom on the ground floor located in the gated complex La Catuja del Golf. Very close to the golf course Atalaya. Close to the beach, 8 min. From Puerto Banus, 10 min. Of Benahavis, very close to a well-known supermarket and the Diana shopping center. Easy access to this residential complex of wonderful common areas, with a large green area, 2 swimming pools and tennis paddle. The apartment consists of living room with fireplace and exit to the terrace and the garden area and pool (south west facing) Spacious master bedroom with large closets and en suit bathroom. Features: Air conditioning, fireplace, 2 outdoor parking spaces, 24 hour security.

Setting Close To Golf Close To Schools Urbanisation

Climate Control

Garden Communal Orientation West

Views V Garden

Security Gated Complex 24 Hour Security Condition Good

Features Fitted Wardrobes Private Terrace Marble Flooring