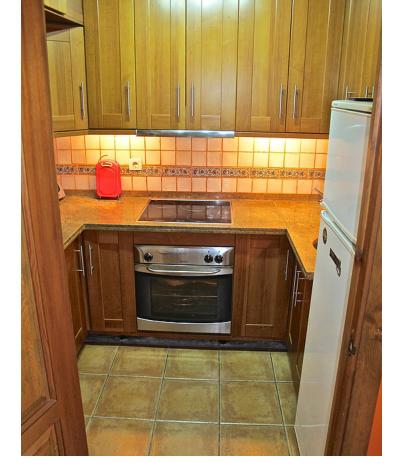

y close to a well-known supermarket and the Diana shopping center. Easy access to this residential complex of wonderful common areas, with a large green area, 2 swimming pools and tennis paddle. The apartment consists of living room with fireplace and exit to the terrace and the garden area and pool (south west facing) Spacious master bedroom with large closets and en suit bathroom. Features: Air conditioning, fireplace, 2 outdoor parking spaces, 24 hour security.

Setting Close To Golf Close To Schools Urbanisation

Climate Control

Garden Communal Orientation West

Views V Garden

Security Gated Complex 24 Hour Security Condition Good

Features Fitted Wardrobes Private Terrace Marble Flooring

Parking Communal Private Pool Communal

Kitchen Fully Fitted

Category Resale