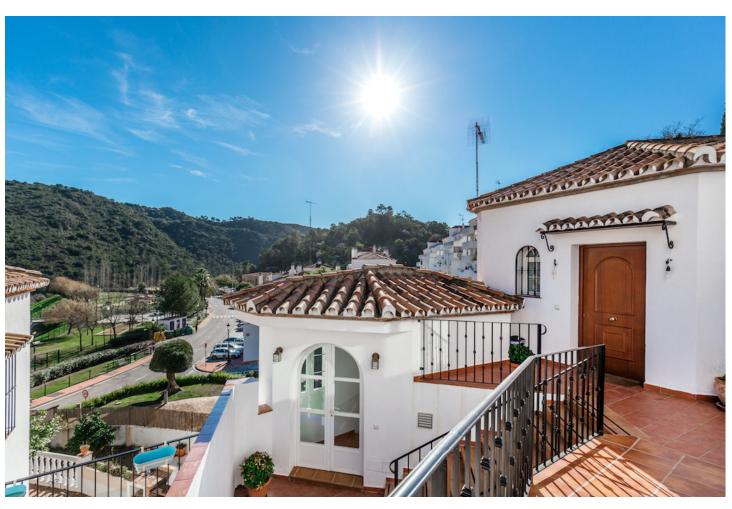

## Sales - Apartment - Benahavís 260.000€

www.mibgroup.es +34 662 58 96 58 info@mibgroup.es

Ref.-ID: MIBGR2863451 Benahavís Apartment

IBI: 300 EUR / year Rubbish: 36 EUR / year

2

2

67 m2

2 bedroom apartment on the top floor of a small building of only 3 apartments. Located only a short walk away for the centre of Benahavis village and with stunning views of the mountains. This bright apartment was built to a high standard in 2009. This home consists of 2 bedrooms and 2 bathrooms, a good size living/dining room, a fully fitted modern kitchen and a large terrace with panoramic views. This is a fantastic full time home next to all the amenities in Benahavís or an easy lock-and-leave holiday home in one of the most sought-after locations in La Costa del Sol.

| Setting  Mountain Pueblo Close To Golf Close To Shops Close To Town Close To Schools Close To Forest | Orientation South East                                                                            | <b>Condition</b> Excellent                    | Climate Control Air Conditioning Hot A/C Cold A/C |
|------------------------------------------------------------------------------------------------------|---------------------------------------------------------------------------------------------------|-----------------------------------------------|---------------------------------------------------|
| Views Mountain Panoramic                                                                             | Features Fitted Wardrobes Private Terrace Utility Room Marble Flooring Double Glazing Near Church | Furniture Optional                            | Kitchen Fully Fitted                              |
| Parking Open Street                                                                                  | Utilities  Electricity Drinkable Water                                                            | Category Golf Holiday Homes Investment Resale |                                                   |