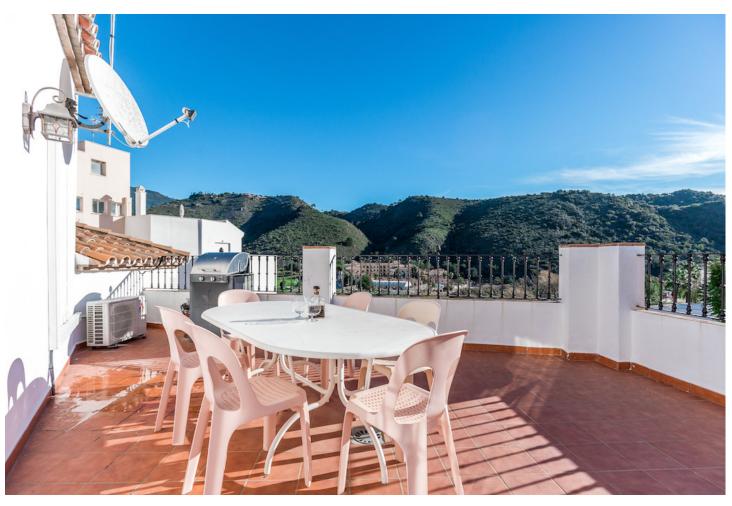

## Sales - Apartment - Benahavís 260.000€

www.mibgroup.es +34 662 58 96 58 info@mibgroup.es

Ref.-ID: MIBGR2863451 Benahavís Apartment

IBI: 300 EUR / year Rubbish: 36 EUR / year

2

2

67 m2

2 bedroom apartment on the top floor of a small building of only 3 apartments. Located only a short walk away for the centre of Benahavis village and with stunning views of the mountains. This bright apartment was built to a high standard in 2009. This home consists of 2 bedrooms and 2 bathrooms, a good size living/dining room, a fully fitted modern kitchen and a large terrace with panoramic views. This is a fantastic full time home next to all the amenities in Benahavís or an easy lock-and-leave holiday home in one of the most sought-after locations in La Costa del Sol.

| Setting  Mountain Pueblo Close To Golf Close To Shops Close To Town Close To Schools Close To Forest | Orientation South East                                                                            | <b>Condition</b> Excellent                    | Climate Control Air Conditioning Hot A/C Cold A/C |
|------------------------------------------------------------------------------------------------------|---------------------------------------------------------------------------------------------------|-----------------------------------------------|---------------------------------------------------|
| Views Mountain Panoramic                                                                             | Features Fitted Wardrobes Private Terrace Utility Room Marble Flooring Double Glazing Near Church | Furniture Optional                            | Kitchen Fully Fitted                              |
| Parking Open Street                                                                                  | Utilities  Electricity Drinkable Water                                                            | Category Golf Holiday Homes Investment Resale |                                                   |