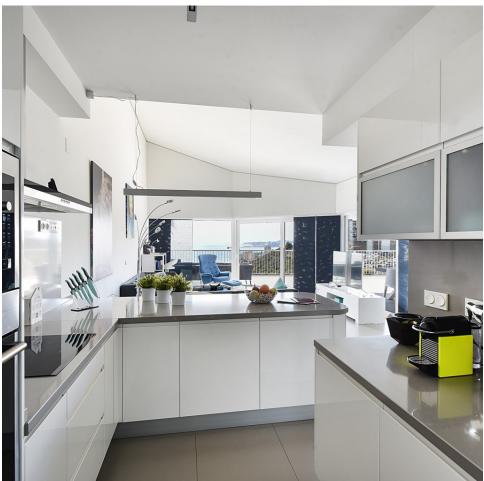

2

2

273 m2

Penthouse for sale in Higueron. Last penthouse available in South Beach! Spectacular penthouse of large proportions, luxurious materials and a stylish current line, complete facilities and modern finishes. It has two bedrooms, two bathrooms, kitchen equipped with Siemens appliances + laundry. Enjoy over 170m2 terrace with Jacuzzi with incomparable views overlooking the sea. In a complex with tropical gardens and 4 swimming pools. It includes two parking spaces and a storeroom. The penthouse is located in the southern part of the development, the closest to the sea and extensive green areas. Materials with an elegant and modern lines, and modern finishes. All this taking care of the energy efficiency project. Tropical gardens, meticulous landscape designs, 4 lagoon pools and palm trees strategically situated to make us dream with peace and tranquility. Higueron is one of the most prestigious resorts of the Costa del Sol, with 24 hour security., Gym, tennis, spa, hairdresser .... and with direct access to the beach and to the motorway from the urbanization accessibility.