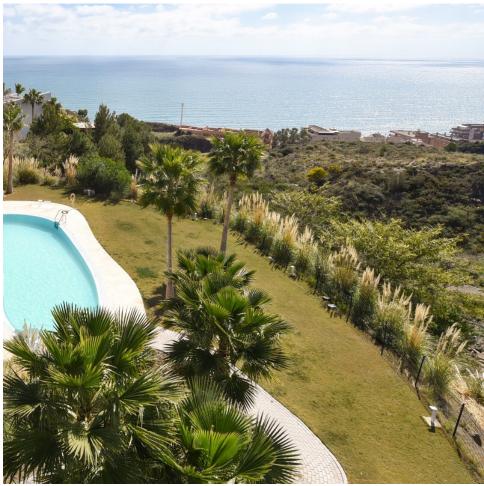

2

2

273 m2

Penthouse for sale in Higueron. Last penthouse available in South Beach! Spectacular penthouse of large proportions, luxurious materials and a stylish current line, complete facilities and modern finishes. It has two bedrooms, two bathrooms, kitchen equipped with Siemens appliances + laundry. Enjoy over 170m2 terrace with Jacuzzi with incomparable views overlooking the sea. In a complex with tropical gardens and 4 swimming pools. It includes two parking spaces and a storeroom. The penthouse is located in the southern part of the development, the closest to the sea and extensive green areas. Materials with an elegant and modern lines, and modern finishes. All this taking care of the energy efficiency project. Tropical gardens, meticulous landscape designs, 4 lagoon pools and palm trees strategically situated to make us dream with peace and tranquility. Higueron is one of the most prestigious resorts of the Costa del Sol, with 24 hour security., Gym, tennis, spa, hairdresser .... and with direct access to the beach and to the motorway from the urbanization accessibility.