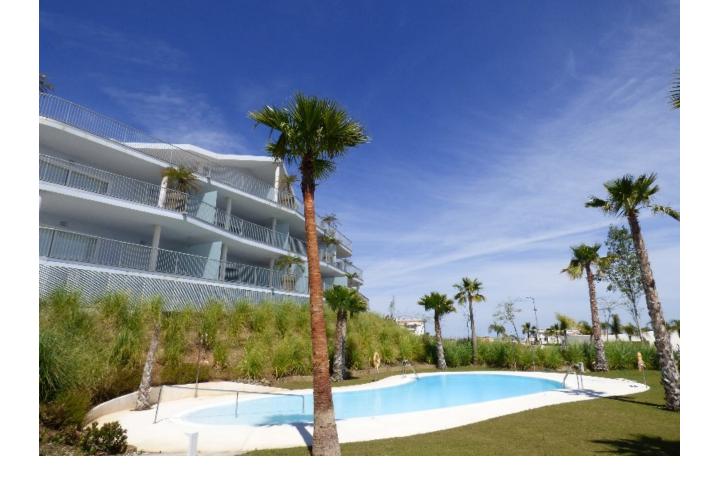

2

2

273 m2

Penthouse for sale in Higueron. Last penthouse available in South Beach! Spectacular penthouse of large proportions, luxurious materials and a stylish current line, complete facilities and modern finishes. It has two bedrooms, two bathrooms, kitchen equipped with Siemens appliances + laundry. Enjoy over 170m2 terrace with Jacuzzi with incomparable views overlooking the sea. In a complex with tropical gardens and 4 swimming pools. It includes two parking spaces and a storeroom. The penthouse is located in the southern part of the development, the closest to the sea and extensive green areas. Materials with an elegant and modern lines, and modern finishes. All this taking care of the energy efficiency project. Tropical gardens, meticulous landscape designs, 4 lagoon pools and palm trees strategically situated to make us dream with peace and tranquility. Higueron is one of the most prestigious resorts of the Costa del Sol, with 24 hour security., Gym, tennis, spa, hairdresser .... and with direct access to the beach and to the motorway from the urbanization accessibility.