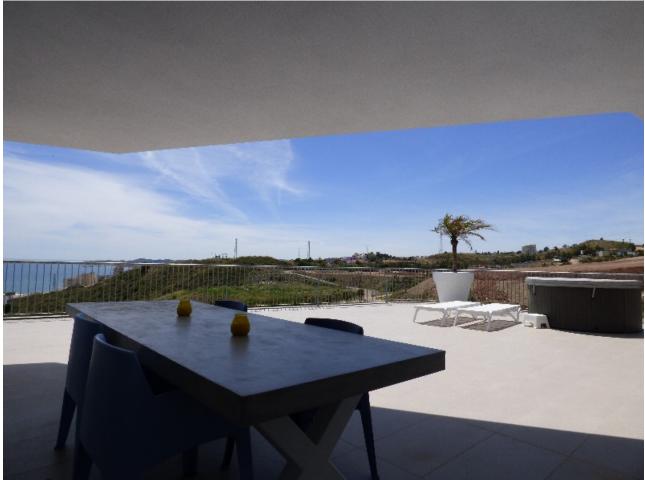

2

2

273 m2

Penthouse for sale in Higueron. Last penthouse available in South Beach! Spectacular penthouse of large proportions, luxurious materials and a stylish current line, complete facilities and modern finishes. It has two bedrooms, two bathrooms, kitchen equipped with Siemens appliances + laundry. Enjoy over 170m2 terrace with Jacuzzi with incomparable views overlooking the sea. In a complex with tropical gardens and 4 swimming pools. It includes two parking spaces and a storeroom. The penthouse is located in the southern part of the development, the closest to the sea and extensive green areas. Materials with an elegant and modern lines, and modern finishes. All this taking care of the energy efficiency project. Tropical gardens, meticulous landscape designs, 4 lagoon pools and palm trees strategically situated to make us dream with peace and tranquility. Higueron is one of the most prestigious resorts of the Costa del Sol, with 24 hour security., Gym, tennis, spa, hairdresser .... and with direct access to the beach and to the motorway from the urbanization accessibility.