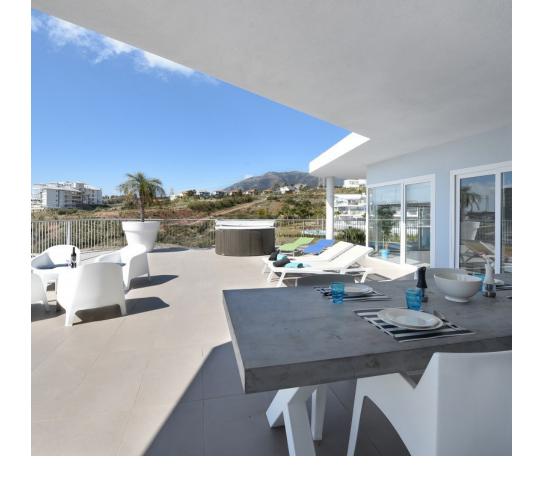

2

2

273 m2

Penthouse for sale in Higueron. Last penthouse available in South Beach! Spectacular penthouse of large proportions, luxurious materials and a stylish current line, complete facilities and modern finishes. It has two bedrooms, two bathrooms, kitchen equipped with Siemens appliances + laundry. Enjoy over 170m2 terrace with Jacuzzi with incomparable views overlooking the sea. In a complex with tropical gardens and 4 swimming pools. It includes two parking spaces and a storeroom. The penthouse is located in the southern part of the development, the closest to the sea and extensive green areas. Materials with an elegant and modern lines, and modern finishes. All this taking care of the energy efficiency project. Tropical gardens, meticulous landscape designs, 4 lagoon pools and palm trees strategically situated to make us dream with peace and tranquility. Higueron is one of the most prestigious resorts of the Costa del Sol, with 24 hour security., Gym, tennis, spa, hairdresser .... and with direct access to the beach and to the motorway from the urbanization accessibility.