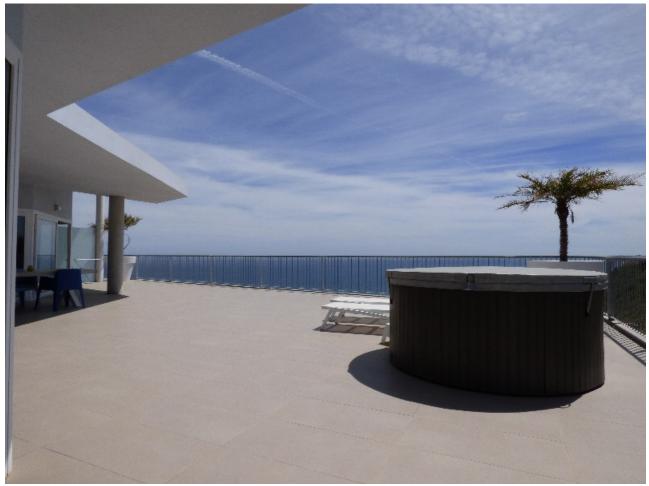

2

2

273 m2

Penthouse for sale in Higueron. Last penthouse available in South Beach! Spectacular penthouse of large proportions, luxurious materials and a stylish current line, complete facilities and modern finishes. It has two bedrooms, two bathrooms, kitchen equipped with Siemens appliances + laundry. Enjoy over 170m2 terrace with Jacuzzi with incomparable views overlooking the sea. In a complex with tropical gardens and 4 swimming pools. It includes two parking spaces and a storeroom. The penthouse is located in the southern part of the development, the closest to the sea and extensive green areas. Materials with an elegant and modern lines, and modern finishes. All this taking care of the energy efficiency project. Tropical gardens, meticulous landscape designs, 4 lagoon pools and palm trees strategically situated to make us dream with peace and tranquility. Higueron is one of the most prestigious resorts of the Costa del Sol, with 24 hour security., Gym, tennis, spa, hairdresser .... and with direct access to the beach and to the motorway from the urbanization accessibility.