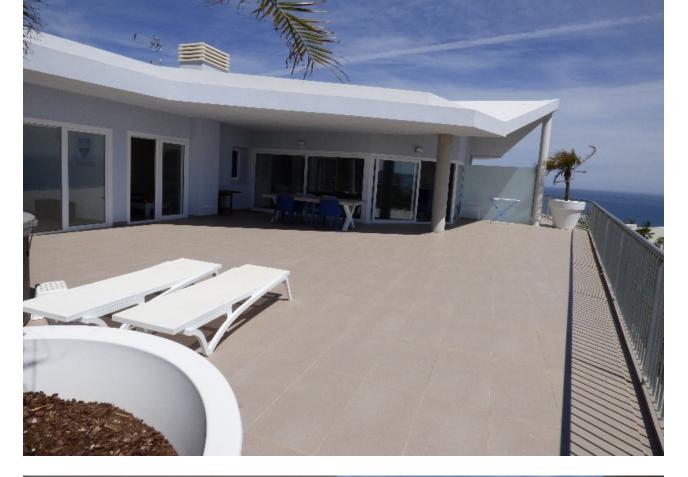

2

2

273 m2

Penthouse for sale in Higueron. Last penthouse available in South Beach! Spectacular penthouse of large proportions, luxurious materials and a stylish current line, complete facilities and modern finishes. It has two bedrooms, two bathrooms, kitchen equipped with Siemens appliances + laundry. Enjoy over 170m2 terrace with Jacuzzi with incomparable views overlooking the sea. In a complex with tropical gardens and 4 swimming pools. It includes two parking spaces and a storeroom. The penthouse is located in the southern part of the development, the closest to the sea and extensive green areas. Materials with an elegant and modern lines, and modern finishes. All this taking care of the energy efficiency project. Tropical gardens, meticulous landscape designs, 4 lagoon pools and palm trees strategically situated to make us dream with peace and tranquility. Higueron is one of the most prestigious resorts of the Costa del Sol, with 24 hour security., Gym, tennis, spa, hairdresser .... and with direct access to the beach and to the motorway from the urbanization accessibility.