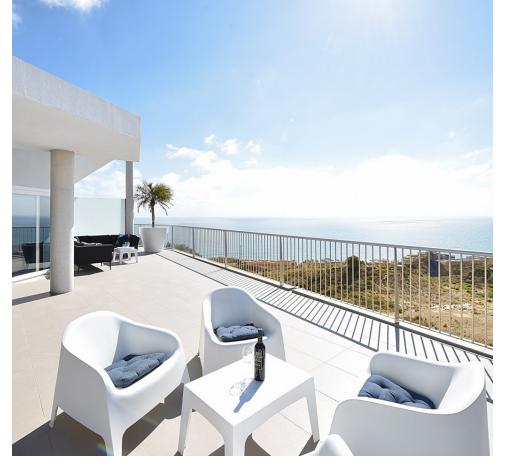

2

2

273 m2

Penthouse for sale in Higueron. Last penthouse available in South Beach! Spectacular penthouse of large proportions, luxurious materials and a stylish current line, complete facilities and modern finishes. It has two bedrooms, two bathrooms, kitchen equipped with Siemens appliances + laundry. Enjoy over 170m2 terrace with Jacuzzi with incomparable views overlooking the sea. In a complex with tropical gardens and 4 swimming pools. It includes two parking spaces and a storeroom. The penthouse is located in the southern part of the development, the closest to the sea and extensive green areas. Materials with an elegant and modern lines, and modern finishes. All this taking care of the energy efficiency project. Tropical gardens, meticulous landscape designs, 4 lagoon pools and palm trees strategically situated to make us dream with peace and tranquility. Higueron is one of the most prestigious resorts of the Costa del Sol, with 24 hour security., Gym, tennis, spa, hairdresser .... and with direct access to the beach and to the motorway from the urbanization accessibility.

| Setting Close To Golf Close To Shops Close To Sea | Pool Communal        | Climate Control  Hot A/C  | <b>Views</b> <ul><li>✓ Sea</li><li>✓ Mountain</li><li>✓ Beach</li></ul> |
|---------------------------------------------------|----------------------|---------------------------|-------------------------------------------------------------------------|
| Close To Schools                                  |                      |                           | Panoramic                                                               |
| Features Near Transport Gym                       | Kitchen Fully Fitted | <b>Garden</b><br>Communal |                                                                         |