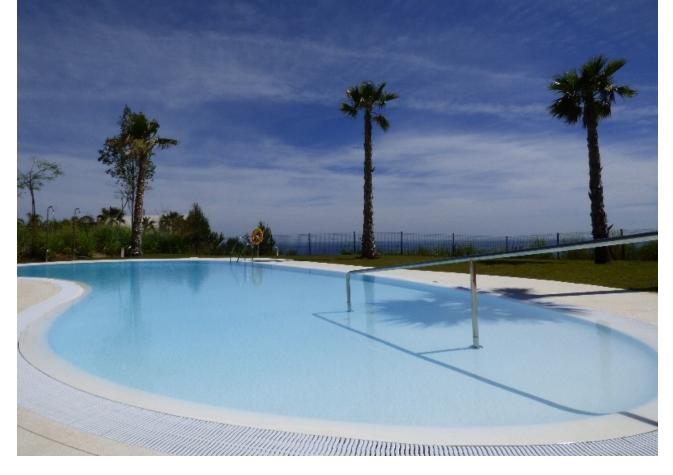

2

2

273 m2

Penthouse for sale in Higueron. Last penthouse available in South Beach! Spectacular penthouse of large proportions, luxurious materials and a stylish current line, complete facilities and modern finishes. It has two bedrooms, two bathrooms, kitchen equipped with Siemens appliances + laundry. Enjoy over 170m2 terrace with Jacuzzi with incomparable views overlooking the sea. In a complex with tropical gardens and 4 swimming pools. It includes two parking spaces and a storeroom. The penthouse is located in the southern part of the development, the closest to the sea and extensive green areas. Materials with an elegant and modern lines, and modern finishes. All this taking care of the energy efficiency project. Tropical gardens, meticulous landscape designs, 4 lagoon pools and palm trees strategically situated to make us dream with peace and tranquility. Higueron is one of the most prestigious resorts of the Costa del Sol, with 24 hour security., Gym, tennis, spa, hairdresser .... and with direct access to the beach and to the motorway from the urbanization accessibility.

| Setting Close To Golf Close To Shops Close To Sea | Pool Communal        | Climate Control  Hot A/C  | <b>Views</b> <ul><li>✓ Sea</li><li>✓ Mountain</li><li>✓ Beach</li></ul> |
|---------------------------------------------------|----------------------|---------------------------|-------------------------------------------------------------------------|
| Close To Schools                                  |                      |                           | Panoramic                                                               |
| Features Near Transport Gym                       | Kitchen Fully Fitted | <b>Garden</b><br>Communal |                                                                         |