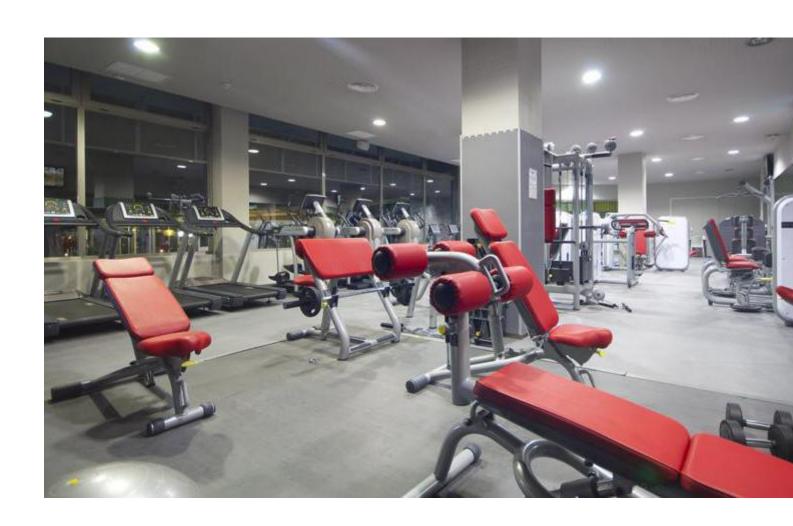

2

2

273 m2

Penthouse for sale in Higueron. Last penthouse available in South Beach! Spectacular penthouse of large proportions, luxurious materials and a stylish current line, complete facilities and modern finishes. It has two bedrooms, two bathrooms, kitchen equipped with Siemens appliances + laundry. Enjoy over 170m2 terrace with Jacuzzi with incomparable views overlooking the sea. In a complex with tropical gardens and 4 swimming pools. It includes two parking spaces and a storeroom. The penthouse is located in the southern part of the development, the closest to the sea and extensive green areas. Materials with an elegant and modern lines, and modern finishes. All this taking care of the energy efficiency project. Tropical gardens, meticulous landscape designs, 4 lagoon pools and palm trees strategically situated to make us dream with peace and tranquility. Higueron is one of the most prestigious resorts of the Costa del Sol, with 24 hour security., Gym, tennis, spa, hairdresser .... and with direct access to the beach and to the motorway from the urbanization accessibility.