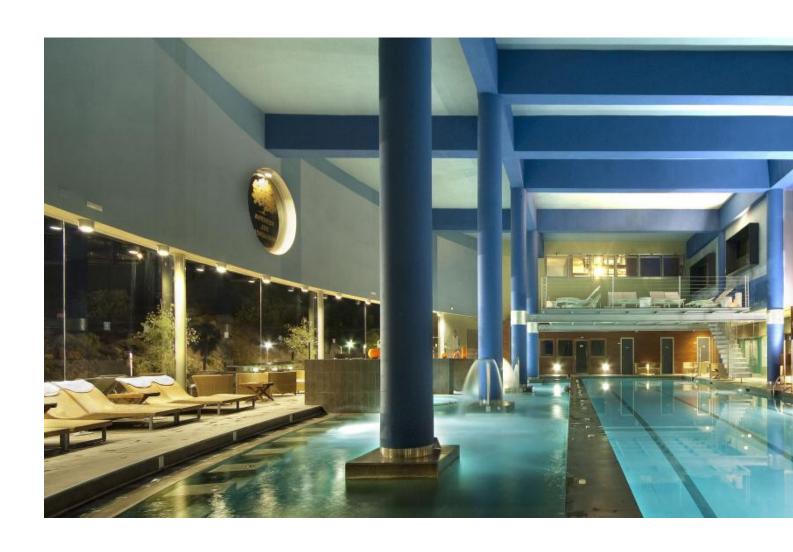

2

2

273 m2

Penthouse for sale in Higueron. Last penthouse available in South Beach! Spectacular penthouse of large proportions, luxurious materials and a stylish current line, complete facilities and modern finishes. It has two bedrooms, two bathrooms, kitchen equipped with Siemens appliances + laundry. Enjoy over 170m2 terrace with Jacuzzi with incomparable views overlooking the sea. In a complex with tropical gardens and 4 swimming pools. It includes two parking spaces and a storeroom. The penthouse is located in the southern part of the development, the closest to the sea and extensive green areas. Materials with an elegant and modern lines, and modern finishes. All this taking care of the energy efficiency project. Tropical gardens, meticulous landscape designs, 4 lagoon pools and palm trees strategically situated to make us dream with peace and tranquility. Higueron is one of the most prestigious resorts of the Costa del Sol, with 24 hour security., Gym, tennis, spa, hairdresser .... and with direct access to the beach and to the motorway from the urbanization accessibility.