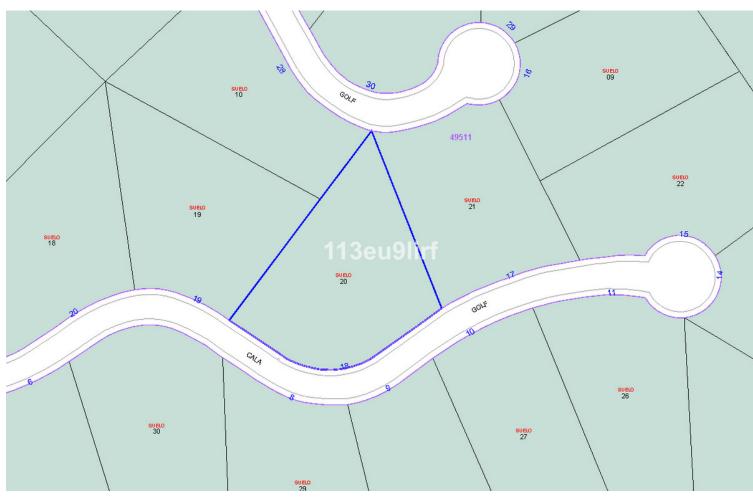

## Sales - Plot - La Cala Golf 292.000€

www.mibgroup.es +34 662 58 96 58 info@mibgroup.es

Ref.-ID: MIBGR2962991 La Cala Golf Plot

Community: 336 EUR / year IBI: 540 EUR / year

**✓** Golf

1672 m2

With Planning Permission

Residential plot in La Cala Golf offering panoramic mountain and golf views. Current building regulations allow to build a detached villa of 334 m<sup>2</sup> + basement + uncovered terraces + pool. Water, electricity and sewage connections all in place.