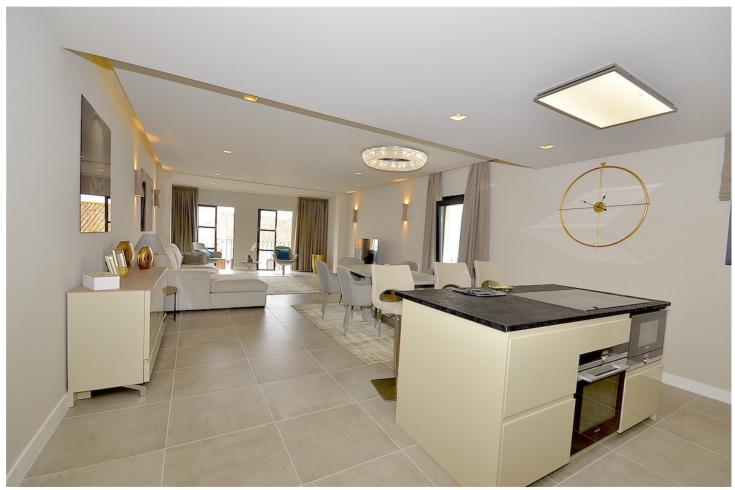

## Sales - Apartment - Puerto Banús 830.000€

www.mibgroup.es +34 662 58 96 58 info@mibgroup.es

Ref.-ID: MIBGR2998166 Puerto Banús Apartment

2

2

121 m2

This is a simply beautiful apartment in the fashionable Marina of Puerto Banus with views over the harbour. Completely reformed to a very high standard, it comprises 2 spacious bedrooms, the Master having an ensuite bathroom and another guest bathroom, a large open plan living room / dining room and kitchen. The apartment also has its own parking space in the underground garage. The materials used are all of the best quality and great attention to detail is evident throughout. All the amenities of the Port are on your doorstep and just a 2 minute stroll to arrive at the beach. The apartment generates a good rental income and has low maintenance costs. Well worth viewing for those searching for a quality property in the Port.