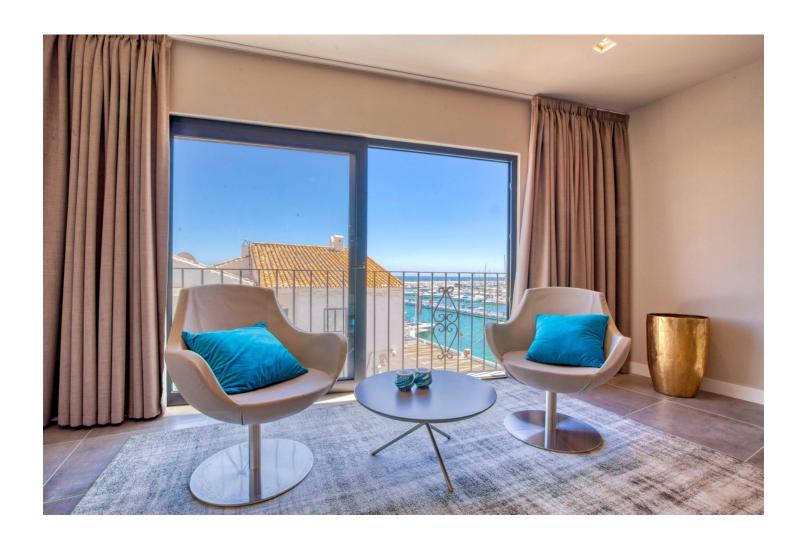

## Sales - Apartment - Puerto Banús 830.000€

www.mibgroup.es +34 662 58 96 58 info@mibgroup.es

Ref.-ID: MIBGR2998166 Puerto Banús Apartment

2

2

121 m2

This is a simply beautiful apartment in the fashionable Marina of Puerto Banus with views over the harbour. Completely reformed to a very high standard, it comprises 2 spacious bedrooms, the Master having an ensuite bathroom and another guest bathroom, a large open plan living room / dining room and kitchen. The apartment also has its own parking space in the underground garage. The materials used are all of the best quality and great attention to detail is evident throughout. All the amenities of the Port are on your doorstep and just a 2 minute stroll to arrive at the beach. The apartment generates a good rental income and has low maintenance costs. Well worth viewing for those searching for a quality property in the Port.

| Setting Beachfront Beachside Close To Port Close To Town | Orientation South                                                                     | Condition  Excellent  Recently Renovated  Recently Refurbished | Climate Control Air Conditioning U/F Heating U/F/H Bathrooms |
|----------------------------------------------------------|---------------------------------------------------------------------------------------|----------------------------------------------------------------|--------------------------------------------------------------|
| Views Sea Port Street                                    | Features Covered Terrace Fitted Wardrobes Private Terrace Storage Room Double Glazing | Furniture Fully Furnished                                      | Kitchen Fully Fitted                                         |
| Security Entry Phone Alarm System                        | Parking Private                                                                       | Category Beachfront Luxury                                     |                                                              |