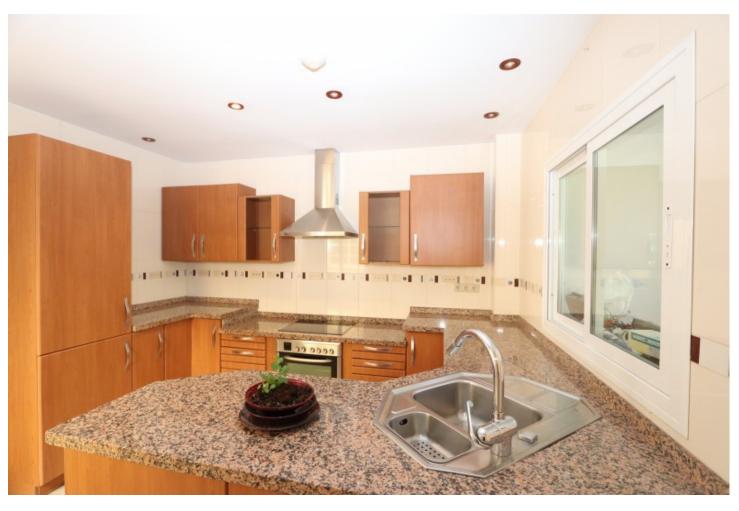

305 m<sup>2</sup>

297 m<sup>2</sup>

Beautiful townhouse with panoramic views of the coast and the Mediterranean Sea. This house is located in Elviria - La Mairena and features 3 levels plus a basement garage with direct access from the street. There are a total of 4 bedrooms and 5 bathrooms, all equipped with underfloor heating, air conditioning throughout the house, marble floors, and wooden floors in the bedrooms. The living room boasts a fireplace, and the open dining area leads to a terrace, perfect for enjoying the breathtaking views. The spacious rustic kitchen, interior patio, laundry room, and storage space provide practicality and convenience. Additionally, there is a porch and a garden with sea views, creating a serene outdoor space. The garage has enough space to accommodate up to 4 cars. This townhouse offers a blend of elegance and comfort, with luxurious features and attention to detail. The interior design showcases marble floors in the common areas, adding a touch of sophistication, while the wooden floors in the bedrooms create a cozy ambiance. The location in Elviria - La Mairena provides easy access to beaches, restaurants, golf courses, and all the necessary amenities for a comfortable life on the Costa del Sol. Whether you're seeking a permanent residence or a holiday home, this property offers a perfect combination of rustic charm and modern comforts. Don't miss out on the opportunity to own this beautiful townhouse and indulge in a luxurious lifestyle amidst stunning surroundings.