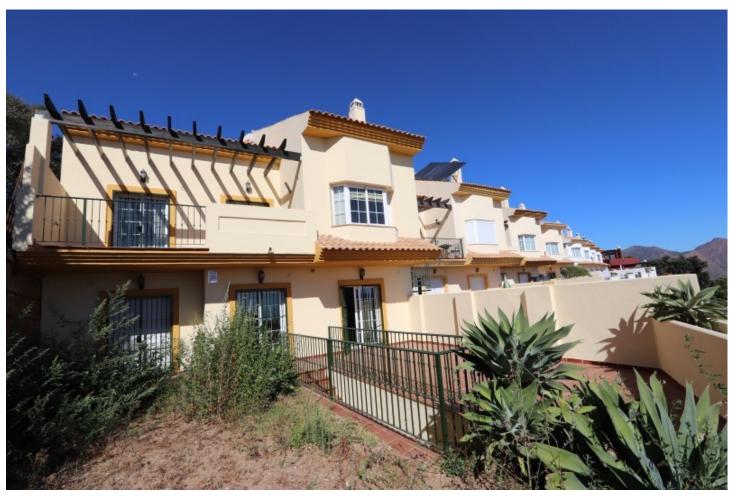

305 m<sup>2</sup>

297 m<sup>2</sup>

Beautiful townhouse with panoramic views of the coast and the Mediterranean Sea. This house is located in Elviria - La Mairena and features 3 levels plus a basement garage with direct access from the street. There are a total of 4 bedrooms and 5 bathrooms, all equipped with underfloor heating, air conditioning throughout the house, marble floors, and wooden floors in the bedrooms. The living room boasts a fireplace, and the open dining area leads to a terrace, perfect for enjoying the breathtaking views. The spacious rustic kitchen, interior patio, laundry room, and storage space provide practicality and convenience. Additionally, there is a porch and a garden with sea views, creating a serene outdoor space. The garage has enough space to accommodate up to 4 cars. This townhouse offers a blend of elegance and comfort, with luxurious features and attention to detail. The interior design showcases marble floors in the common areas, adding a touch of sophistication, while the wooden floors in the bedrooms create a cozy ambiance. The location in Elviria - La Mairena provides easy access to beaches, restaurants, golf courses, and all the necessary amenities for a comfortable life on the Costa del Sol. Whether you're seeking a permanent residence or a holiday home, this property offers a perfect combination of rustic charm and modern comforts. Don't miss out on the opportunity to own this beautiful townhouse and indulge in a luxurious lifestyle amidst stunning surroundings.