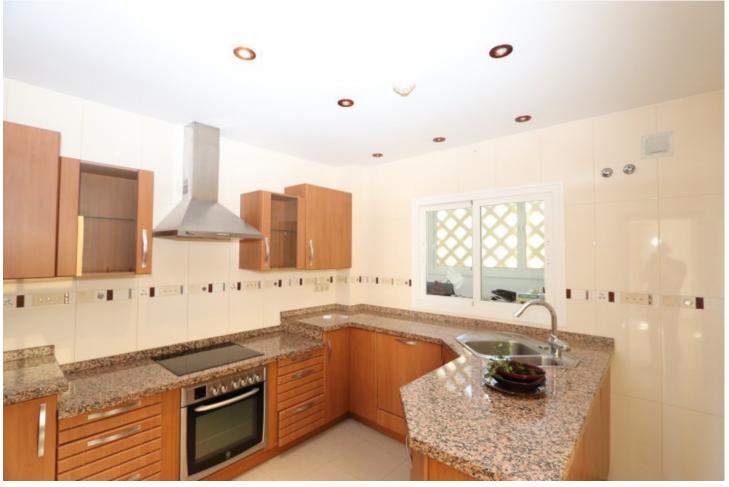

305 m<sup>2</sup>

297 m<sup>2</sup>

Beautiful townhouse with panoramic views of the coast and the Mediterranean Sea. This house is located in Elviria - La Mairena and features 3 levels plus a basement garage with direct access from the street. There are a total of 4 bedrooms and 5 bathrooms, all equipped with underfloor heating, air conditioning throughout the house, marble floors, and wooden floors in the bedrooms. The living room boasts a fireplace, and the open dining area leads to a terrace, perfect for enjoying the breathtaking views. The spacious rustic kitchen, interior patio, laundry room, and storage space provide practicality and convenience. Additionally, there is a porch and a garden with sea views, creating a serene outdoor space. The garage has enough space to accommodate up to 4 cars. This townhouse offers a blend of elegance and comfort, with luxurious features and attention to detail. The interior design showcases marble floors in the common areas, adding a touch of sophistication, while the wooden floors in the bedrooms create a cozy ambiance. The location in Elviria - La Mairena provides easy access to beaches, restaurants, golf courses, and all the necessary amenities for a comfortable life on the Costa del Sol. Whether you're seeking a permanent residence or a holiday home, this property offers a perfect combination of rustic charm and modern comforts. Don't miss out on the opportunity to own this beautiful townhouse and indulge in a luxurious lifestyle amidst stunning surroundings.