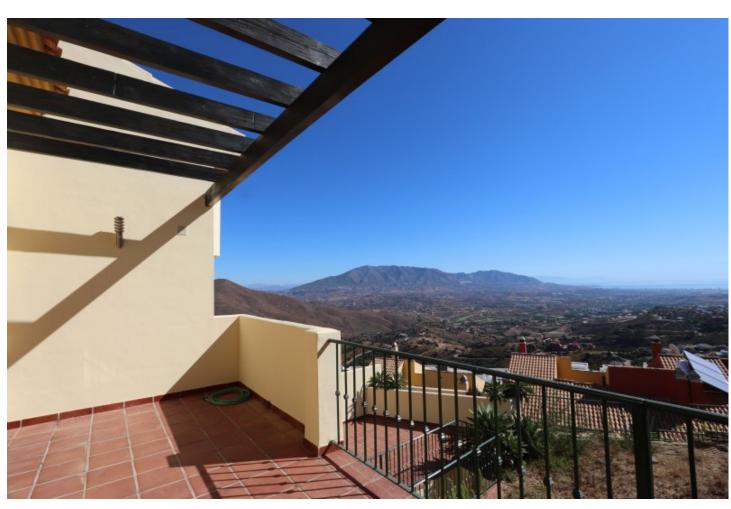

305 m<sup>2</sup>

297 m<sup>2</sup>

Beautiful townhouse with panoramic views of the coast and the Mediterranean Sea. This house is located in Elviria - La Mairena and features 3 levels plus a basement garage with direct access from the street. There are a total of 4 bedrooms and 5 bathrooms, all equipped with underfloor heating, air conditioning throughout the house, marble floors, and wooden floors in the bedrooms. The living room boasts a fireplace, and the open dining area leads to a terrace, perfect for enjoying the breathtaking views. The spacious rustic kitchen, interior patio, laundry room, and storage space provide practicality and convenience. Additionally, there is a porch and a garden with sea views, creating a serene outdoor space. The garage has enough space to accommodate up to 4 cars. This townhouse offers a blend of elegance and comfort, with luxurious features and attention to detail. The interior design showcases marble floors in the common areas, adding a touch of sophistication, while the wooden floors in the bedrooms create a cozy ambiance. The location in Elviria - La Mairena provides easy access to beaches, restaurants, golf courses, and all the necessary amenities for a comfortable life on the Costa del Sol. Whether you're seeking a permanent residence or a holiday home, this property offers a perfect combination of rustic charm and modern comforts. Don't miss out on the opportunity to own this beautiful townhouse and indulge in a luxurious lifestyle amidst stunning surroundings.