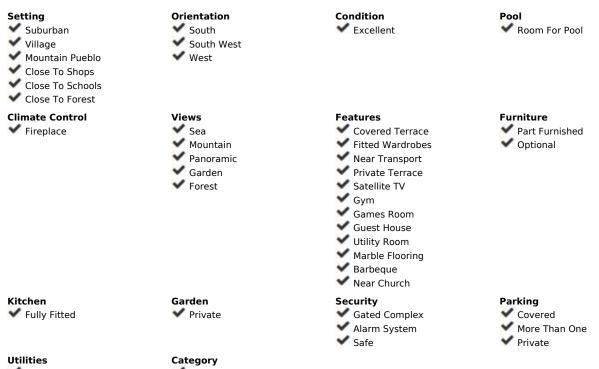

Sales - House - Mijas 1.000.000€ www.mibgroup.es +34 662 58 96 58 info@mibgroup.es

2000 m2

Extreme luxury villa in Mijas Pueblo. Have 2000 plot m2. Space for put a pool with views to the sea/mountain. Possibility to make a big guest house Garage for 4/5/6 cars. Possibility to have Fruit trees in the giant orchard. All rooms in the house are spacious and bright. Stunning panoramic views to the sea and mountains. Granite floors, an high quality and expensive material. Space for gardens. Have a BBQ area. Possibility to refurbish in a contemporary or modern house. But the villa are in inmaculate condition. The villa is sold without furnitures. But they are negotiables. The have a lot of quality things. Have alarm system and its a safe and quiet area. Excellent neighbours. If you are looking for a luxurious villa, where you can live peacefully with your family in excellent conditions, this is a must visit. If you are looking for a villa Detached Villa, Mijas, Costa del Sol. 4 Bedrooms, 4 Bathrooms, Built 359 m<sup>2</sup>, Garden/Plot 2000 m<sup>2</sup>. Setting : Town, Suburban, Village, Mountain Pueblo, Close To Shops, Close To Town, Close To Schools, Close To Forest. Orientation : South, South West, West. Condition : Excellent. Pool : Room For Pool. Climate Control : Fireplace. Views : Sea, Mountain, Panoramic, Garden, Forest. Features : Covered Terrace, Fitted Wardrobes, Near Transport, Private Terrace, Satellite TV, Gym, Games Room, Guest House, Utility Room, Marble Flooring, Barbeque, Near Church. Furniture : Part Furnished, Optional. Kitchen : Fully Fitted. Garden : Private. Security : Gated Complex, Alarm System, Safe. Parking : Covered, More Than One, Private. Utilities : Drinkable Water. Category : Luxury, Contemporary.