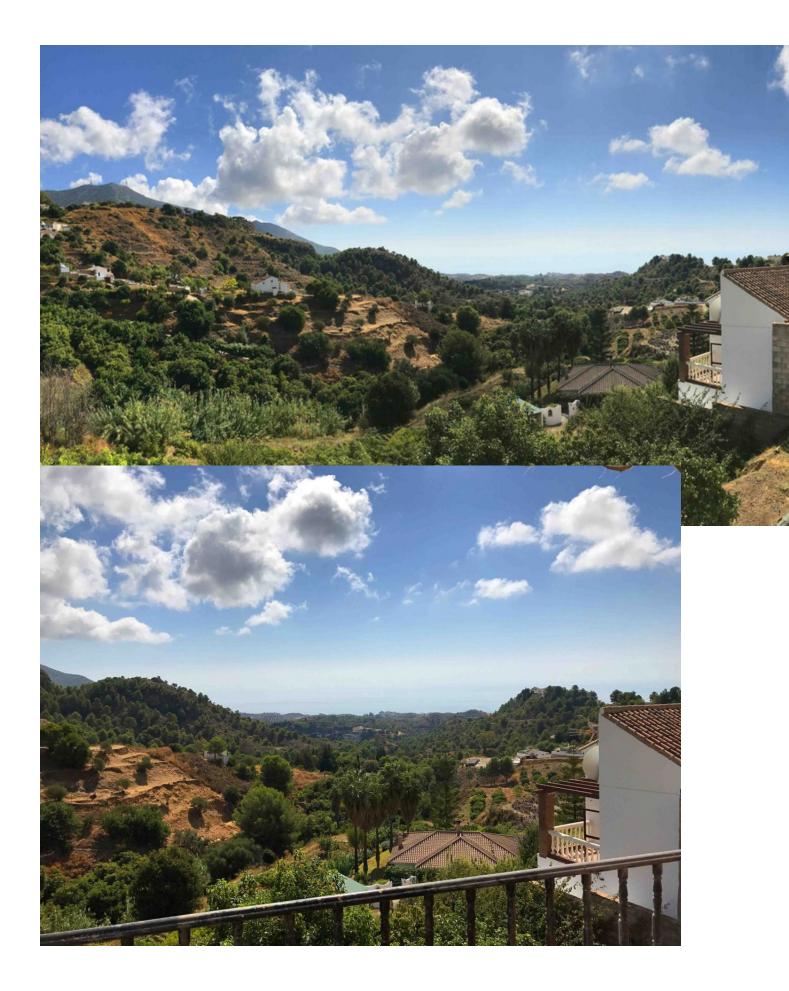

Sales - House - Mijas 1.000.000€ www.mibgroup.es +34 662 58 96 58 info@mibgroup.es

2000 m2

Extreme luxury villa in Mijas Pueblo. Have 2000 plot m2. Space for put a pool with views to the sea/mountain. Possibility to make a big guest house Garage for 4/5/6 cars. Possibility to have Fruit trees in the giant orchard. All rooms in the house are spacious and bright. Stunning panoramic views to the sea and mountains. Granite floors, an high quality and expensive material. Space for gardens. Have a BBQ area. Possibility to refurbish in a contemporary or modern house. But the villa are in inmaculate condition. The villa is sold without furnitures. But they are negotiables. The have a lot of quality things. Have alarm system and its a safe and quiet area. Excellent neighbours. If you are looking for a luxurious villa, where you can live peacefully with your family in excellent conditions, this is a must visit. If you are looking for a villa Detached Villa, Mijas, Costa del Sol. 4 Bedrooms, 4 Bathrooms, Built 359 m<sup>2</sup>, Garden/Plot 2000 m<sup>2</sup>. Setting : Town, Suburban, Village, Mountain Pueblo, Close To Shops, Close To Town, Close To Schools, Close To Forest. Orientation : South, South West, West. Condition : Excellent. Pool : Room For Pool. Climate Control : Fireplace. Views : Sea, Mountain, Panoramic, Garden, Forest. Features : Covered Terrace, Fitted Wardrobes, Near Transport, Private Terrace, Satellite TV, Gym, Games Room, Guest House, Utility Room, Marble Flooring, Barbeque, Near Church. Furniture : Part Furnished, Optional. Kitchen : Fully Fitted. Garden : Private. Security : Gated Complex, Alarm System, Safe. Parking : Covered, More Than One, Private. Utilities : Drinkable Water. Category : Luxury, Contemporary.