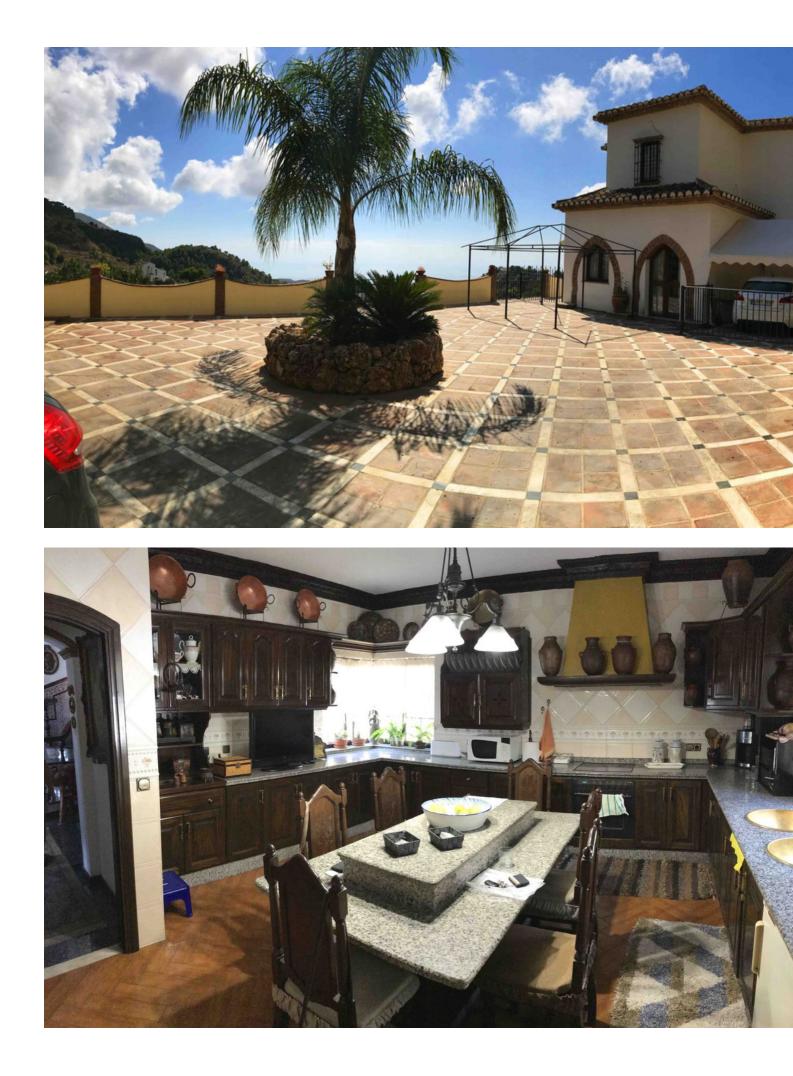

Sales - House - Mijas 1.000.000€ www.mibgroup.es +34 662 58 96 58 info@mibgroup.es

2000 m2

Extreme luxury villa in Mijas Pueblo. Have 2000 plot m2. Space for put a pool with views to the sea/mountain. Possibility to make a big guest house Garage for 4/5/6 cars. Possibility to have Fruit trees in the giant orchard. All rooms in the house are spacious and bright. Stunning panoramic views to the sea and mountains. Granite floors, an high quality and expensive material. Space for gardens. Have a BBQ area. Possibility to refurbish in a contemporary or modern house. But the villa are in inmaculate condition. The villa is sold without furnitures. But they are negotiables. The have a lot of quality things. Have alarm system and its a safe and quiet area. Excellent neighbours. If you are looking for a luxurious villa, where you can live peacefully with your family in excellent conditions, this is a must visit. If you are looking for a villa Detached Villa, Mijas, Costa del Sol. 4 Bedrooms, 4 Bathrooms, Built 359 m<sup>2</sup>, Garden/Plot 2000 m<sup>2</sup>. Setting : Town, Suburban, Village, Mountain Pueblo, Close To Shops, Close To Town, Close To Schools, Close To Forest. Orientation : South, South West, West. Condition : Excellent. Pool : Room For Pool. Climate Control : Fireplace. Views : Sea, Mountain, Panoramic, Garden, Forest. Features : Covered Terrace, Fitted Wardrobes, Near Transport, Private Terrace, Satellite TV, Gym, Games Room, Guest House, Utility Room, Marble Flooring, Barbeque, Near Church. Furniture : Part Furnished, Optional. Kitchen : Fully Fitted. Garden : Private. Security : Gated Complex, Alarm System, Safe. Parking : Covered, More Than One, Private. Utilities : Drinkable Water. Category : Luxury, Contemporary.