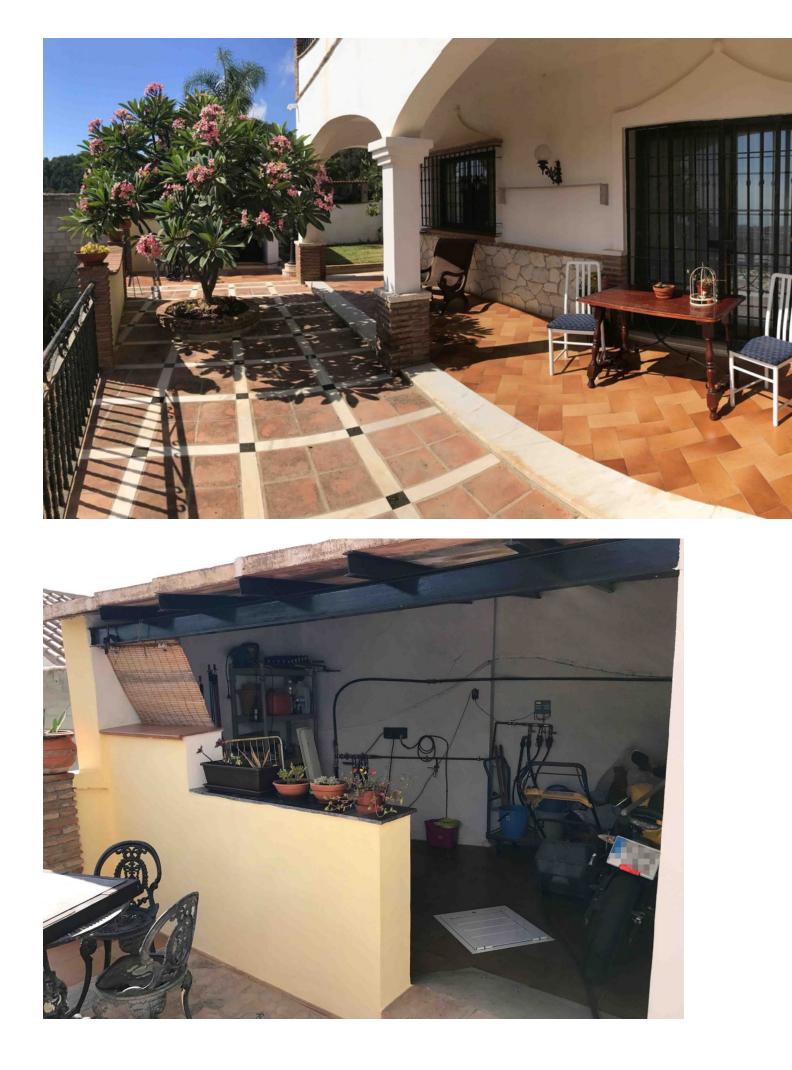

Sales - House - Mijas 1.000.000€ www.mibgroup.es +34 662 58 96 58 info@mibgroup.es

2000 m2

Extreme luxury villa in Mijas Pueblo. Have 2000 plot m2. Space for put a pool with views to the sea/mountain. Possibility to make a big guest house Garage for 4/5/6 cars. Possibility to have Fruit trees in the giant orchard. All rooms in the house are spacious and bright. Stunning panoramic views to the sea and mountains. Granite floors, an high quality and expensive material. Space for gardens. Have a BBQ area. Possibility to refurbish in a contemporary or modern house. But the villa are in inmaculate condition. The villa is sold without furnitures. But they are negotiables. The have a lot of quality things. Have alarm system and its a safe and quiet area. Excellent neighbours. If you are looking for a luxurious villa, where you can live peacefully with your family in excellent conditions, this is a must visit. If you are looking for a villa Detached Villa, Mijas, Costa del Sol. 4 Bedrooms, 4 Bathrooms, Built 359 m<sup>2</sup>, Garden/Plot 2000 m<sup>2</sup>. Setting : Town, Suburban, Village, Mountain Pueblo, Close To Shops, Close To Town, Close To Schools, Close To Forest. Orientation : South, South West, West. Condition : Excellent. Pool : Room For Pool. Climate Control : Fireplace. Views : Sea, Mountain, Panoramic, Garden, Forest. Features : Covered Terrace, Fitted Wardrobes, Near Transport, Private Terrace, Satellite TV, Gym, Games Room, Guest House, Utility Room, Marble Flooring, Barbeque, Near Church. Furniture : Part Furnished, Optional. Kitchen : Fully Fitted. Garden : Private. Security : Gated Complex, Alarm System, Safe. Parking : Covered, More Than One, Private. Utilities : Drinkable Water. Category : Luxury, Contemporary.