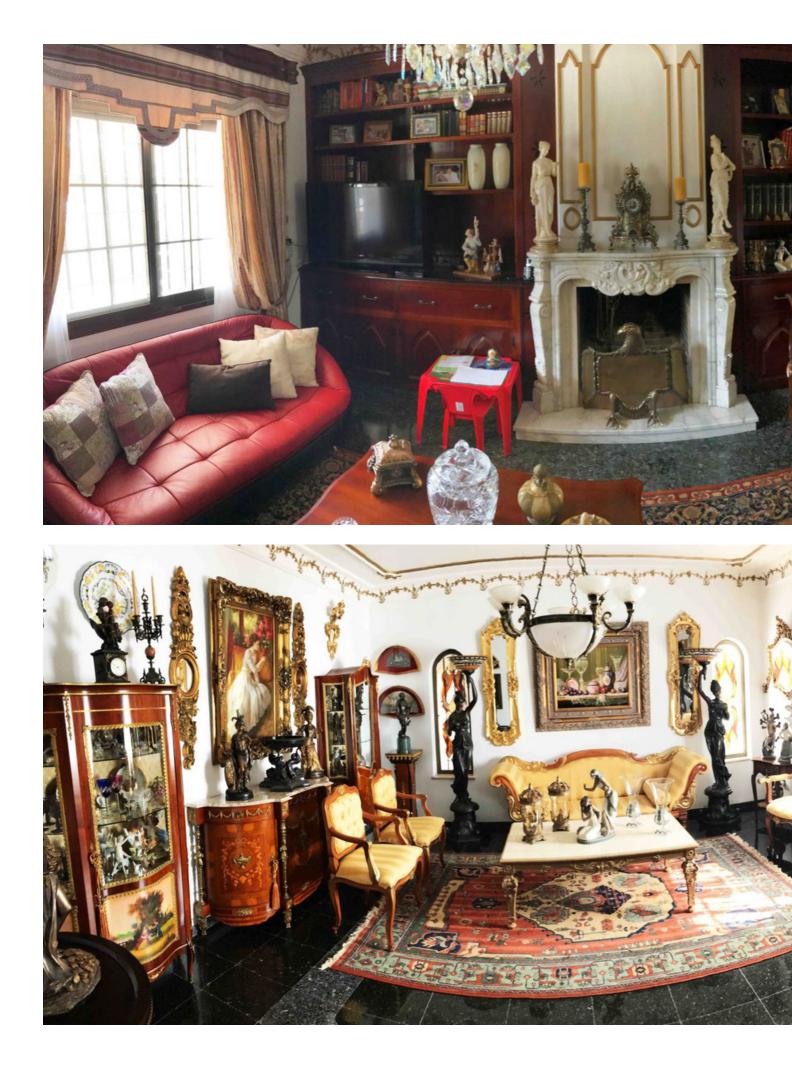

Sales - House - Mijas 1.000.000€ www.mibgroup.es +34 662 58 96 58 info@mibgroup.es

2000 m2

Extreme luxury villa in Mijas Pueblo. Have 2000 plot m2. Space for put a pool with views to the sea/mountain. Possibility to make a big guest house Garage for 4/5/6 cars. Possibility to have Fruit trees in the giant orchard. All rooms in the house are spacious and bright. Stunning panoramic views to the sea and mountains. Granite floors, an high quality and expensive material. Space for gardens. Have a BBQ area. Possibility to refurbish in a contemporary or modern house. But the villa are in inmaculate condition. The villa is sold without furnitures. But they are negotiables. The have a lot of quality things. Have alarm system and its a safe and quiet area. Excellent neighbours. If you are looking for a luxurious villa, where you can live peacefully with your family in excellent conditions, this is a must visit. If you are looking for a villa Detached Villa, Mijas, Costa del Sol. 4 Bedrooms, 4 Bathrooms, Built 359 m<sup>2</sup>, Garden/Plot 2000 m<sup>2</sup>. Setting : Town, Suburban, Village, Mountain Pueblo, Close To Shops, Close To Town, Close To Schools, Close To Forest. Orientation : South, South West, West. Condition : Excellent. Pool : Room For Pool. Climate Control : Fireplace. Views : Sea, Mountain, Panoramic, Garden, Forest. Features : Covered Terrace, Fitted Wardrobes, Near Transport, Private Terrace, Satellite TV, Gym, Games Room, Guest House, Utility Room, Marble Flooring, Barbeque, Near Church. Furniture : Part Furnished, Optional. Kitchen : Fully Fitted. Garden : Private. Security : Gated Complex, Alarm System, Safe. Parking : Covered, More Than One, Private. Utilities : Drinkable Water. Category : Luxury, Contemporary.