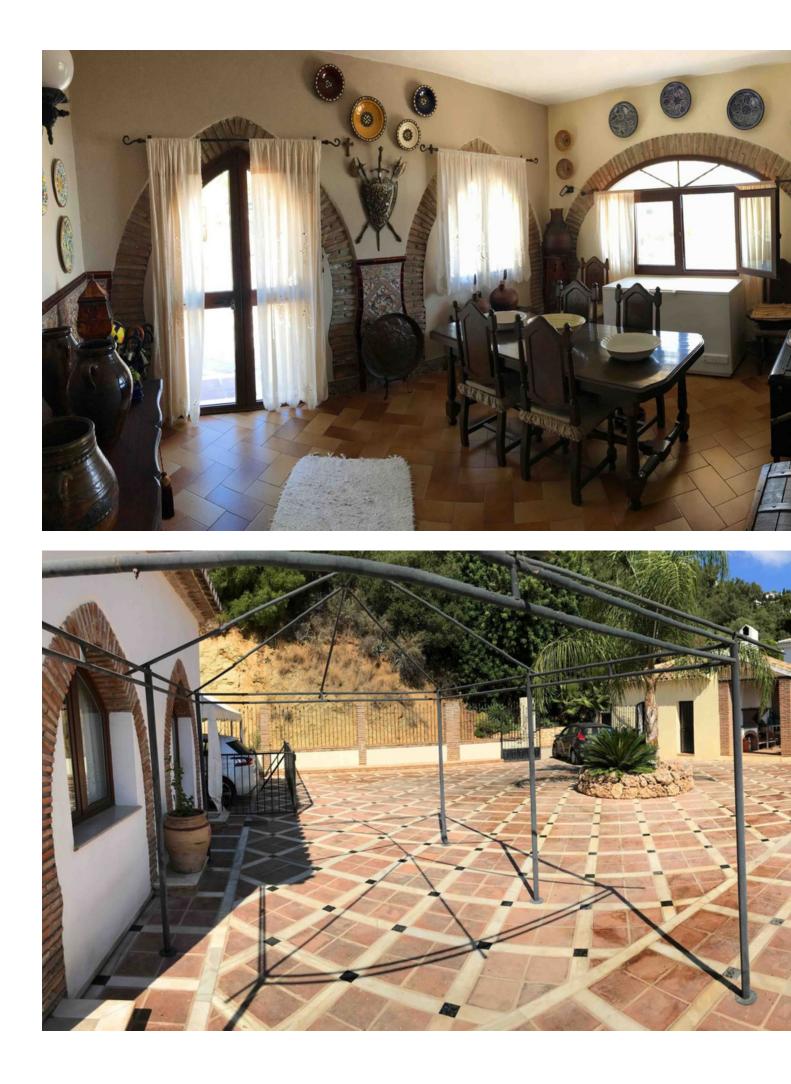

Sales - House - Mijas 1.000.000€ www.mibgroup.es +34 662 58 96 58 info@mibgroup.es

2000 m2

Extreme luxury villa in Mijas Pueblo. Have 2000 plot m2. Space for put a pool with views to the sea/mountain. Possibility to make a big guest house Garage for 4/5/6 cars. Possibility to have Fruit trees in the giant orchard. All rooms in the house are spacious and bright. Stunning panoramic views to the sea and mountains. Granite floors, an high quality and expensive material. Space for gardens. Have a BBQ area. Possibility to refurbish in a contemporary or modern house. But the villa are in inmaculate condition. The villa is sold without furnitures. But they are negotiables. The have a lot of quality things. Have alarm system and its a safe and quiet area. Excellent neighbours. If you are looking for a luxurious villa, where you can live peacefully with your family in excellent conditions, this is a must visit. If you are looking for a villa Detached Villa, Mijas, Costa del Sol. 4 Bedrooms, 4 Bathrooms, Built 359 m<sup>2</sup>, Garden/Plot 2000 m<sup>2</sup>. Setting : Town, Suburban, Village, Mountain Pueblo, Close To Shops, Close To Town, Close To Schools, Close To Forest. Orientation : South, South West, West. Condition : Excellent. Pool : Room For Pool. Climate Control : Fireplace. Views : Sea, Mountain, Panoramic, Garden, Forest. Features : Covered Terrace, Fitted Wardrobes, Near Transport, Private Terrace, Satellite TV, Gym, Games Room, Guest House, Utility Room, Marble Flooring, Barbeque, Near Church. Furniture : Part Furnished, Optional. Kitchen : Fully Fitted. Garden : Private. Security : Gated Complex, Alarm System, Safe. Parking : Covered, More Than One, Private. Utilities : Drinkable Water. Category : Luxury, Contemporary.