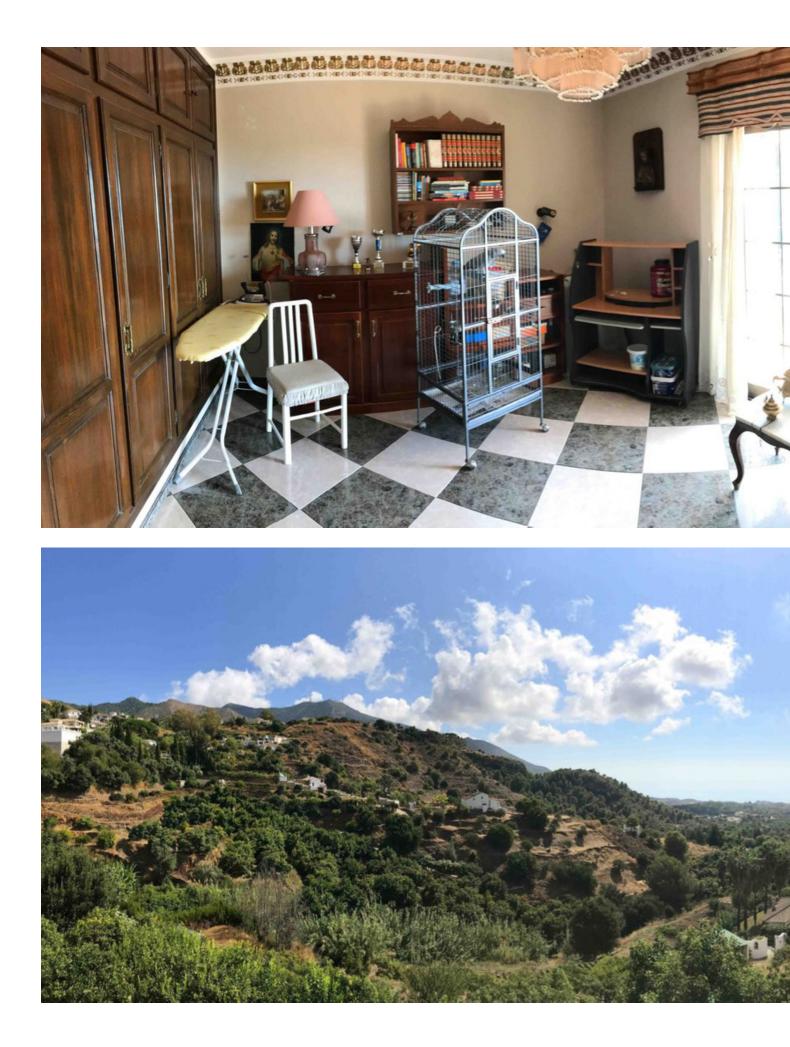

Sales - House - Mijas 1.000.000€ www.mibgroup.es +34 662 58 96 58 info@mibgroup.es

2000 m2

Extreme luxury villa in Mijas Pueblo. Have 2000 plot m2. Space for put a pool with views to the sea/mountain. Possibility to make a big guest house Garage for 4/5/6 cars. Possibility to have Fruit trees in the giant orchard. All rooms in the house are spacious and bright. Stunning panoramic views to the sea and mountains. Granite floors, an high quality and expensive material. Space for gardens. Have a BBQ area. Possibility to refurbish in a contemporary or modern house. But the villa are in inmaculate condition. The villa is sold without furnitures. But they are negotiables. The have a lot of quality things. Have alarm system and its a safe and quiet area. Excellent neighbours. If you are looking for a luxurious villa, where you can live peacefully with your family in excellent conditions, this is a must visit. If you are looking for a villa Detached Villa, Mijas, Costa del Sol. 4 Bedrooms, 4 Bathrooms, Built 359 m<sup>2</sup>, Garden/Plot 2000 m<sup>2</sup>. Setting : Town, Suburban, Village, Mountain Pueblo, Close To Shops, Close To Town, Close To Schools, Close To Forest. Orientation : South, South West, West. Condition : Excellent. Pool : Room For Pool. Climate Control : Fireplace. Views : Sea, Mountain, Panoramic, Garden, Forest. Features : Covered Terrace, Fitted Wardrobes, Near Transport, Private Terrace, Satellite TV, Gym, Games Room, Guest House, Utility Room, Marble Flooring, Barbeque, Near Church. Furniture : Part Furnished, Optional. Kitchen : Fully Fitted. Garden : Private. Security : Gated Complex, Alarm System, Safe. Parking : Covered, More Than One, Private. Utilities : Drinkable Water. Category : Luxury, Contemporary.