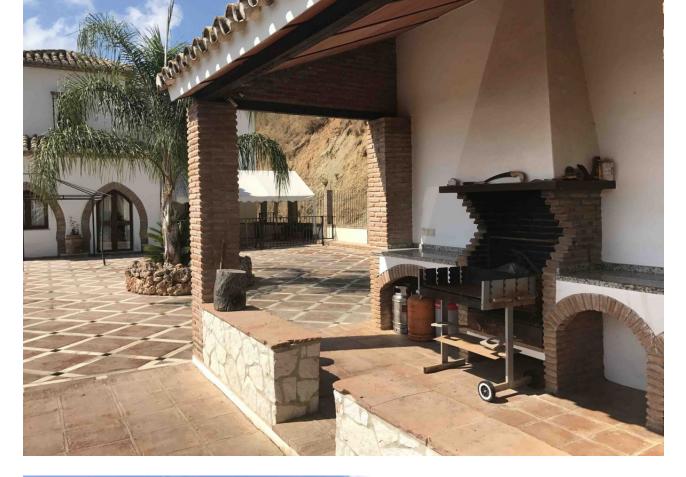

Sales - House - Mijas 1.000.000€ www.mibgroup.es +34 662 58 96 58 info@mibgroup.es

2000 m2

Extreme luxury villa in Mijas Pueblo. Have 2000 plot m2. Space for put a pool with views to the sea/mountain. Possibility to make a big guest house Garage for 4/5/6 cars. Possibility to have Fruit trees in the giant orchard. All rooms in the house are spacious and bright. Stunning panoramic views to the sea and mountains. Granite floors, an high quality and expensive material. Space for gardens. Have a BBQ area. Possibility to refurbish in a contemporary or modern house. But the villa are in inmaculate condition. The villa is sold without furnitures. But they are negotiables. The have a lot of quality things. Have alarm system and its a safe and quiet area. Excellent neighbours. If you are looking for a luxurious villa, where you can live peacefully with your family in excellent conditions, this is a must visit. If you are looking for a villa Detached Villa, Mijas, Costa del Sol. 4 Bedrooms, 4 Bathrooms, Built 359 m<sup>2</sup>, Garden/Plot 2000 m<sup>2</sup>. Setting : Town, Suburban, Village, Mountain Pueblo, Close To Shops, Close To Town, Close To Schools, Close To Forest. Orientation : South, South West, West. Condition : Excellent. Pool : Room For Pool. Climate Control : Fireplace. Views : Sea, Mountain, Panoramic, Garden, Forest. Features : Covered Terrace, Fitted Wardrobes, Near Transport, Private Terrace, Satellite TV, Gym, Games Room, Guest House, Utility Room, Marble Flooring, Barbeque, Near Church. Furniture : Part Furnished, Optional. Kitchen : Fully Fitted. Garden : Private. Security : Gated Complex, Alarm System, Safe. Parking : Covered, More Than One, Private. Utilities : Drinkable Water. Category : Luxury, Contemporary.