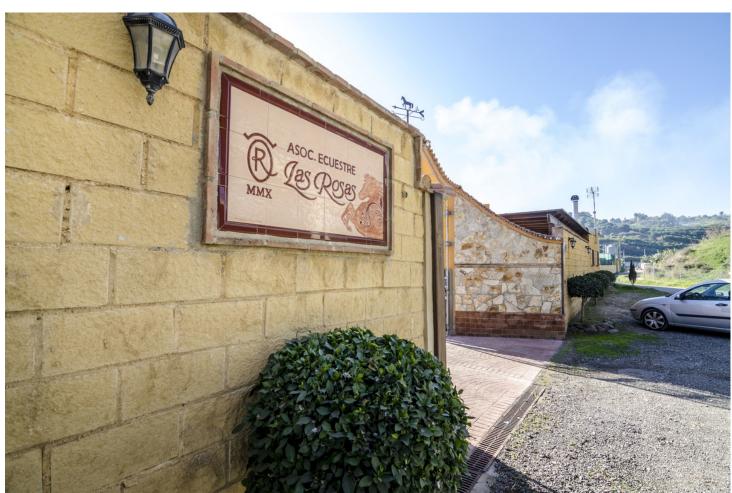

2559 m2

"Equestrian center with 2 training tracks, one round to wind 15 meters in diameter and another track to mount 35 meters by 17. The farm has its own well and laundry for the horse, store for 10 tons, 80 gates meters, bar restaurant of 90 meters, terrace of 60 meters, rustic house of 80 meters furnished with terrace of 90 meters with barbecue, 30 boxes of horses of 12 square meters and video surveillance cameras 24 hours connected 2 water fountains, tracks drained, 2 km from Fuengirola and 2 minutes from the Mijas golf course."