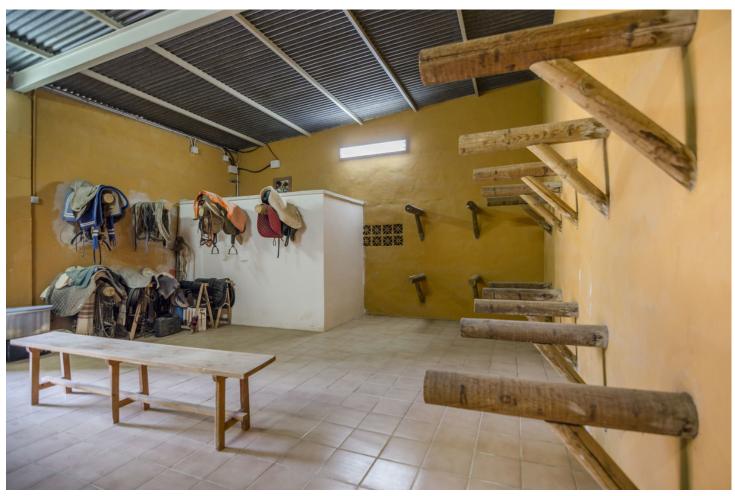

2559 m2

"Equestrian center with 2 training tracks, one round to wind 15 meters in diameter and another track to mount 35 meters by 17. The farm has its own well and laundry for the horse, store for 10 tons, 80 gates meters, bar restaurant of 90 meters, terrace of 60 meters, rustic house of 80 meters furnished with terrace of 90 meters with barbecue, 30 boxes of horses of 12 square meters and video surveillance cameras 24 hours connected 2 water fountains, tracks drained, 2 km from Fuengirola and 2 minutes from the Mijas golf course."