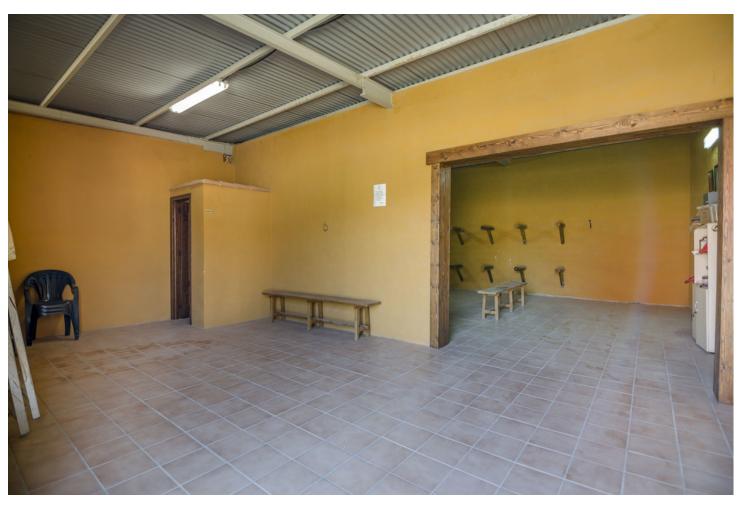

2559 m2

"Equestrian center with 2 training tracks, one round to wind 15 meters in diameter and another track to mount 35 meters by 17. The farm has its own well and laundry for the horse, store for 10 tons, 80 gates meters, bar restaurant of 90 meters, terrace of 60 meters, rustic house of 80 meters furnished with terrace of 90 meters with barbecue, 30 boxes of horses of 12 square meters and video surveillance cameras 24 hours connected 2 water fountains, tracks drained, 2 km from Fuengirola and 2 minutes from the Mijas golf course."