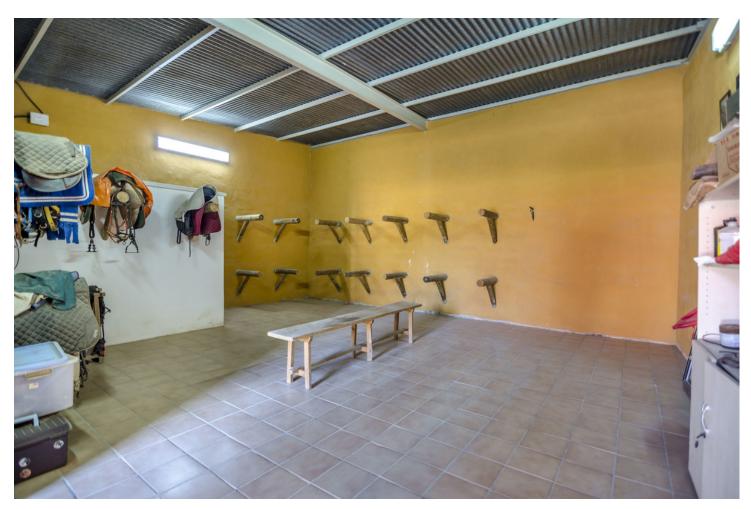

2559 m2

"Equestrian center with 2 training tracks, one round to wind 15 meters in diameter and another track to mount 35 meters by 17. The farm has its own well and laundry for the horse, store for 10 tons, 80 gates meters, bar restaurant of 90 meters, terrace of 60 meters, rustic house of 80 meters furnished with terrace of 90 meters with barbecue, 30 boxes of horses of 12 square meters and video surveillance cameras 24 hours connected 2 water fountains, tracks drained, 2 km from Fuengirola and 2 minutes from the Mijas golf course."