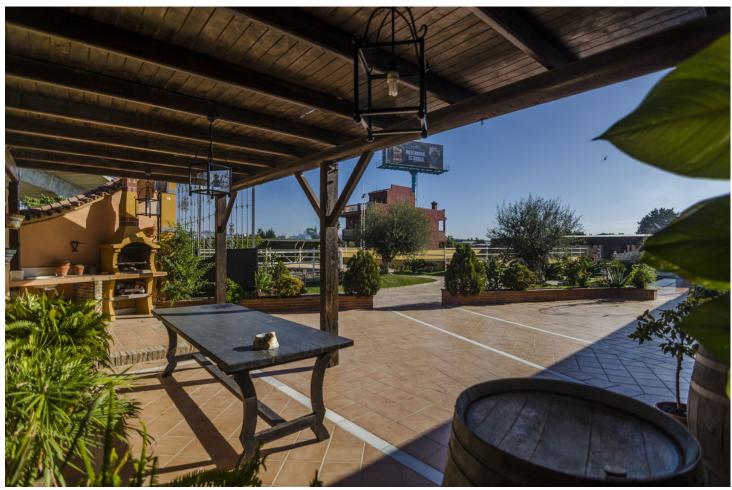

2559 m2

"Equestrian center with 2 training tracks, one round to wind 15 meters in diameter and another track to mount 35 meters by 17. The farm has its own well and laundry for the horse, store for 10 tons, 80 gates meters, bar restaurant of 90 meters, terrace of 60 meters, rustic house of 80 meters furnished with terrace of 90 meters with barbecue, 30 boxes of horses of 12 square meters and video surveillance cameras 24 hours connected 2 water fountains, tracks drained, 2 km from Fuengirola and 2 minutes from the Mijas golf course."