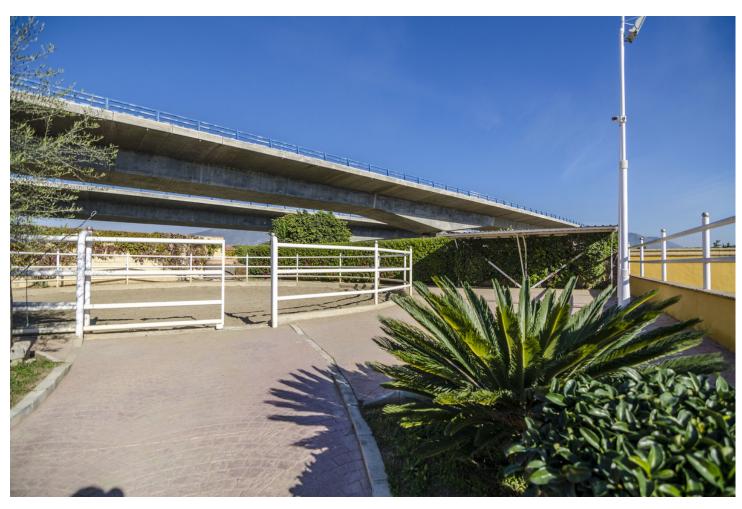

2559 m2

"Equestrian center with 2 training tracks, one round to wind 15 meters in diameter and another track to mount 35 meters by 17. The farm has its own well and laundry for the horse, store for 10 tons, 80 gates meters, bar restaurant of 90 meters, terrace of 60 meters, rustic house of 80 meters furnished with terrace of 90 meters with barbecue, 30 boxes of horses of 12 square meters and video surveillance cameras 24 hours connected 2 water fountains, tracks drained, 2 km from Fuengirola and 2 minutes from the Mijas golf course."