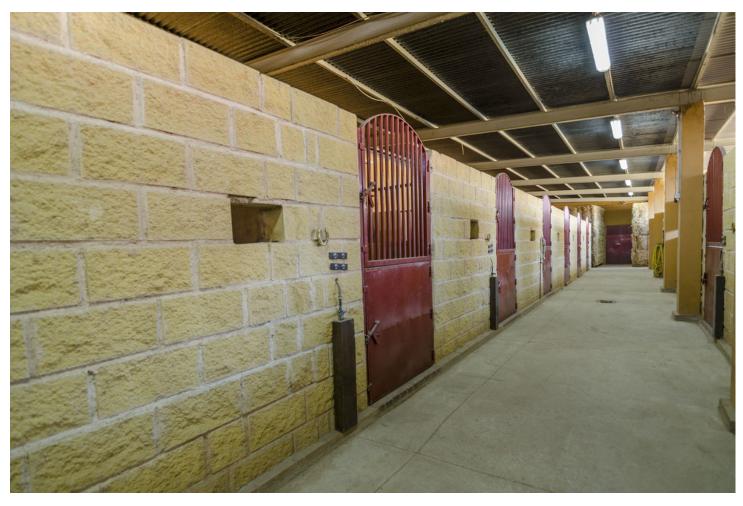

2559 m2

"Equestrian center with 2 training tracks, one round to wind 15 meters in diameter and another track to mount 35 meters by 17. The farm has its own well and laundry for the horse, store for 10 tons, 80 gates meters, bar restaurant of 90 meters, terrace of 60 meters, rustic house of 80 meters furnished with terrace of 90 meters with barbecue, 30 boxes of horses of 12 square meters and video surveillance cameras 24 hours connected 2 water fountains, tracks drained, 2 km from Fuengirola and 2 minutes from the Mijas golf course."