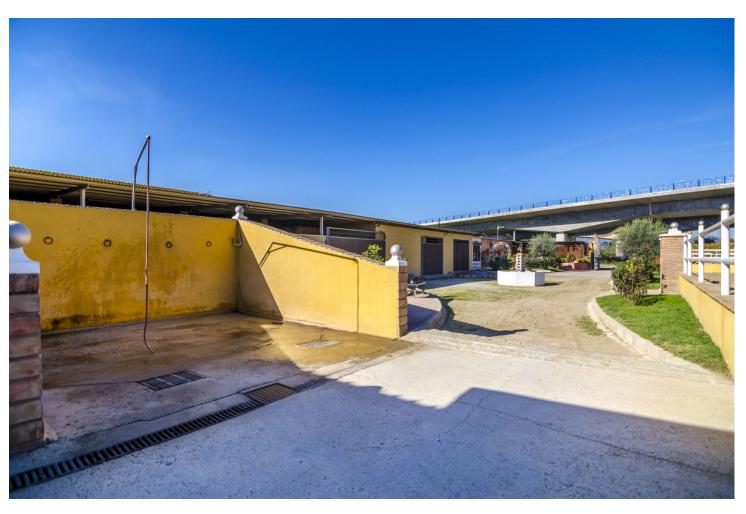

2559 m2

"Equestrian center with 2 training tracks, one round to wind 15 meters in diameter and another track to mount 35 meters by 17. The farm has its own well and laundry for the horse, store for 10 tons, 80 gates meters, bar restaurant of 90 meters, terrace of 60 meters, rustic house of 80 meters furnished with terrace of 90 meters with barbecue, 30 boxes of horses of 12 square meters and video surveillance cameras 24 hours connected 2 water fountains, tracks drained, 2 km from Fuengirola and 2 minutes from the Mijas golf course."