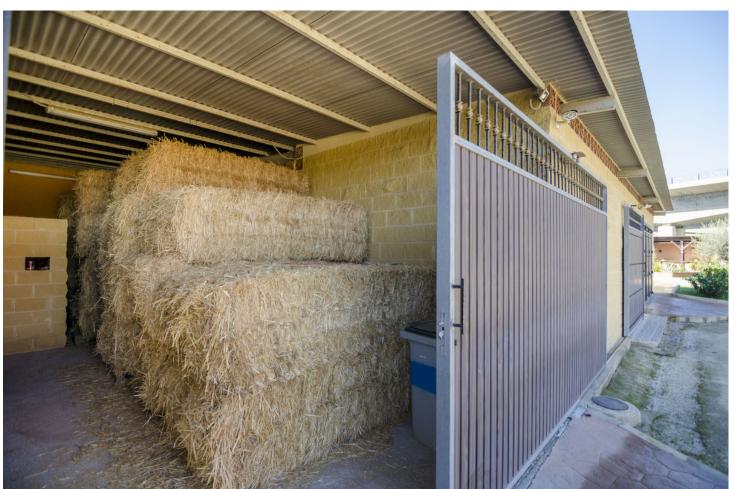

2559 m2

"Equestrian center with 2 training tracks, one round to wind 15 meters in diameter and another track to mount 35 meters by 17. The farm has its own well and laundry for the horse, store for 10 tons, 80 gates meters, bar restaurant of 90 meters, terrace of 60 meters, rustic house of 80 meters furnished with terrace of 90 meters with barbecue, 30 boxes of horses of 12 square meters and video surveillance cameras 24 hours connected 2 water fountains, tracks drained, 2 km from Fuengirola and 2 minutes from the Mijas golf course."