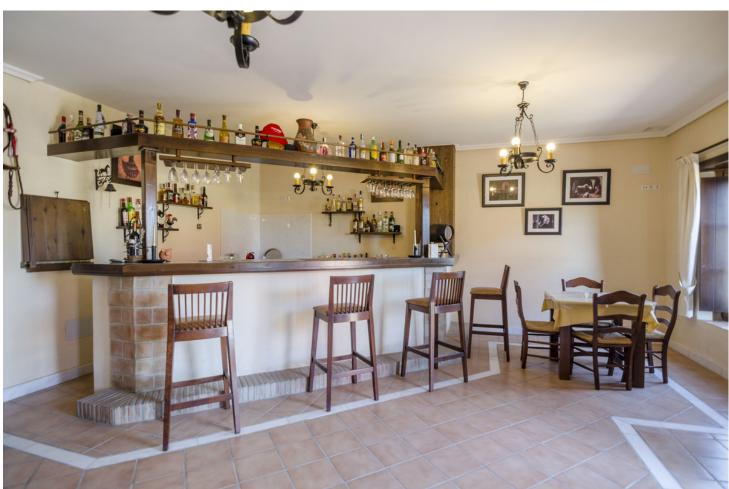

2559 m2

"Equestrian center with 2 training tracks, one round to wind 15 meters in diameter and another track to mount 35 meters by 17. The farm has its own well and laundry for the horse, store for 10 tons, 80 gates meters, bar restaurant of 90 meters, terrace of 60 meters, rustic house of 80 meters furnished with terrace of 90 meters with barbecue, 30 boxes of horses of 12 square meters and video surveillance cameras 24 hours connected 2 water fountains, tracks drained, 2 km from Fuengirola and 2 minutes from the Mijas golf course."