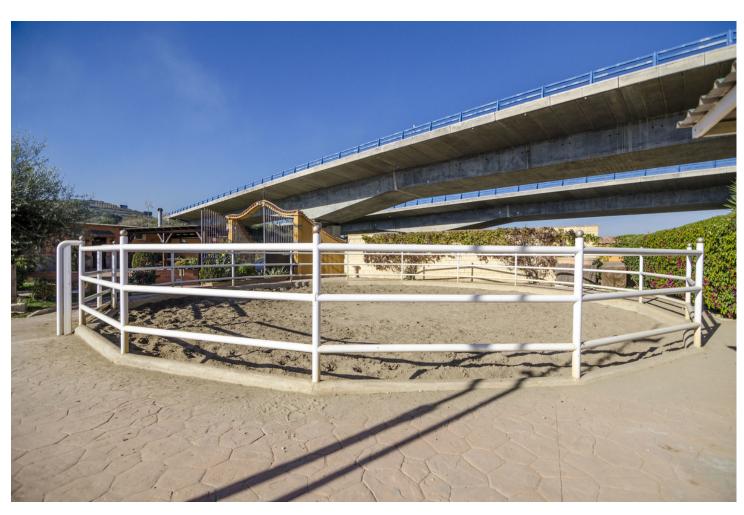

2559 m2

"Equestrian center with 2 training tracks, one round to wind 15 meters in diameter and another track to mount 35 meters by 17. The farm has its own well and laundry for the horse, store for 10 tons, 80 gates meters, bar restaurant of 90 meters, terrace of 60 meters, rustic house of 80 meters furnished with terrace of 90 meters with barbecue, 30 boxes of horses of 12 square meters and video surveillance cameras 24 hours connected 2 water fountains, tracks drained, 2 km from Fuengirola and 2 minutes from the Mijas golf course."