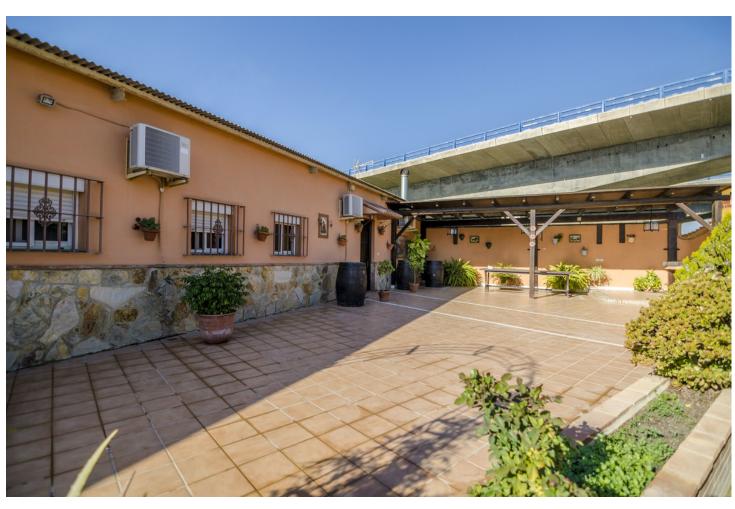

2559 m2

"Equestrian center with 2 training tracks, one round to wind 15 meters in diameter and another track to mount 35 meters by 17. The farm has its own well and laundry for the horse, store for 10 tons, 80 gates meters, bar restaurant of 90 meters, terrace of 60 meters, rustic house of 80 meters furnished with terrace of 90 meters with barbecue, 30 boxes of horses of 12 square meters and video surveillance cameras 24 hours connected 2 water fountains, tracks drained, 2 km from Fuengirola and 2 minutes from the Mijas golf course."