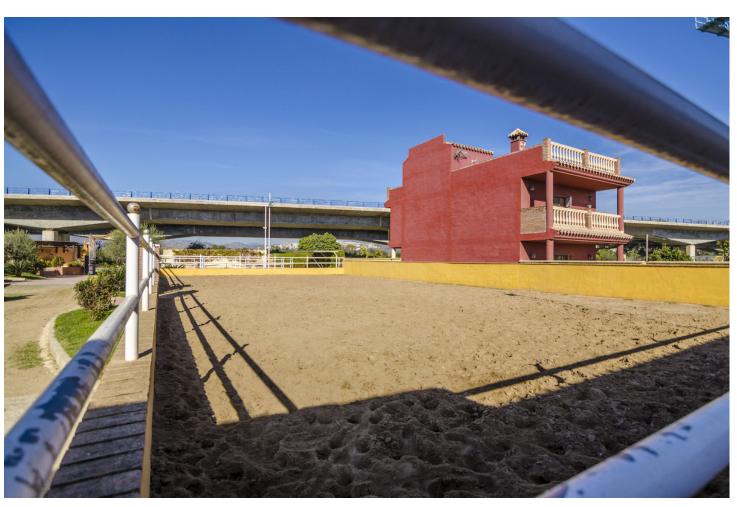

2559 m2

"Equestrian center with 2 training tracks, one round to wind 15 meters in diameter and another track to mount 35 meters by 17. The farm has its own well and laundry for the horse, store for 10 tons, 80 gates meters, bar restaurant of 90 meters, terrace of 60 meters, rustic house of 80 meters furnished with terrace of 90 meters with barbecue, 30 boxes of horses of 12 square meters and video surveillance cameras 24 hours connected 2 water fountains, tracks drained, 2 km from Fuengirola and 2 minutes from the Mijas golf course."