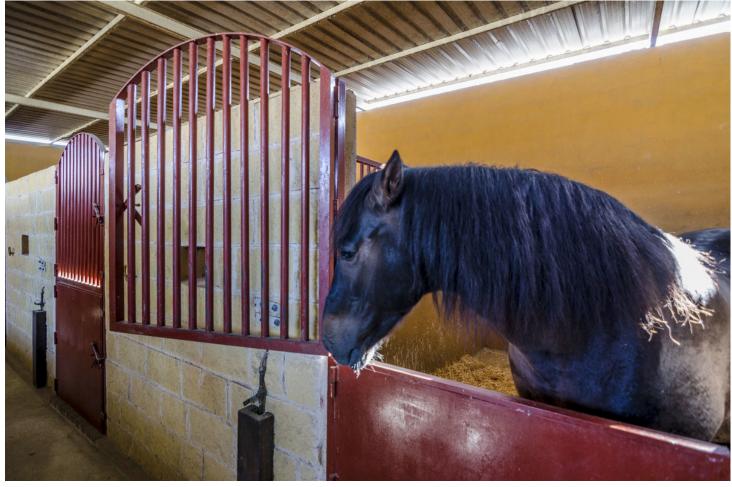

2559 m2

"Equestrian center with 2 training tracks, one round to wind 15 meters in diameter and another track to mount 35 meters by 17. The farm has its own well and laundry for the horse, store for 10 tons, 80 gates meters, bar restaurant of 90 meters, terrace of 60 meters, rustic house of 80 meters furnished with terrace of 90 meters with barbecue, 30 boxes of horses of 12 square meters and video surveillance cameras 24 hours connected 2 water fountains, tracks drained, 2 km from Fuengirola and 2 minutes from the Mijas golf course."