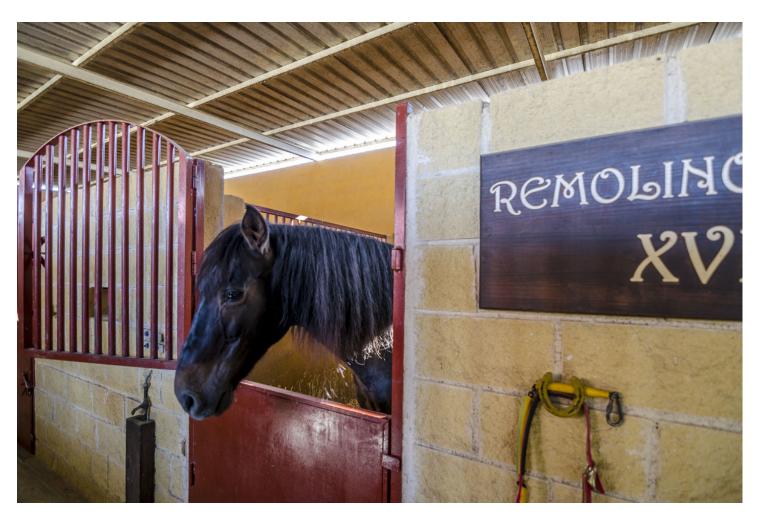

2559 m2

"Equestrian center with 2 training tracks, one round to wind 15 meters in diameter and another track to mount 35 meters by 17. The farm has its own well and laundry for the horse, store for 10 tons, 80 gates meters, bar restaurant of 90 meters, terrace of 60 meters, rustic house of 80 meters furnished with terrace of 90 meters with barbecue, 30 boxes of horses of 12 square meters and video surveillance cameras 24 hours connected 2 water fountains, tracks drained, 2 km from Fuengirola and 2 minutes from the Mijas golf course."