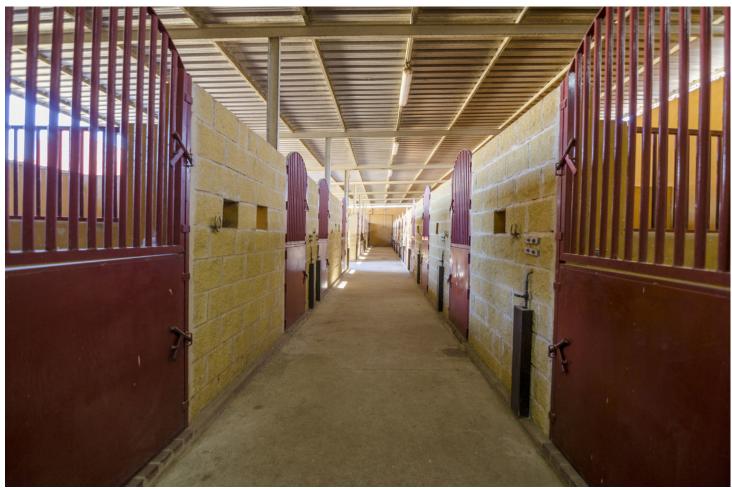

2559 m2

"Equestrian center with 2 training tracks, one round to wind 15 meters in diameter and another track to mount 35 meters by 17. The farm has its own well and laundry for the horse, store for 10 tons, 80 gates meters, bar restaurant of 90 meters, terrace of 60 meters, rustic house of 80 meters furnished with terrace of 90 meters with barbecue, 30 boxes of horses of 12 square meters and video surveillance cameras 24 hours connected 2 water fountains, tracks drained, 2 km from Fuengirola and 2 minutes from the Mijas golf course."