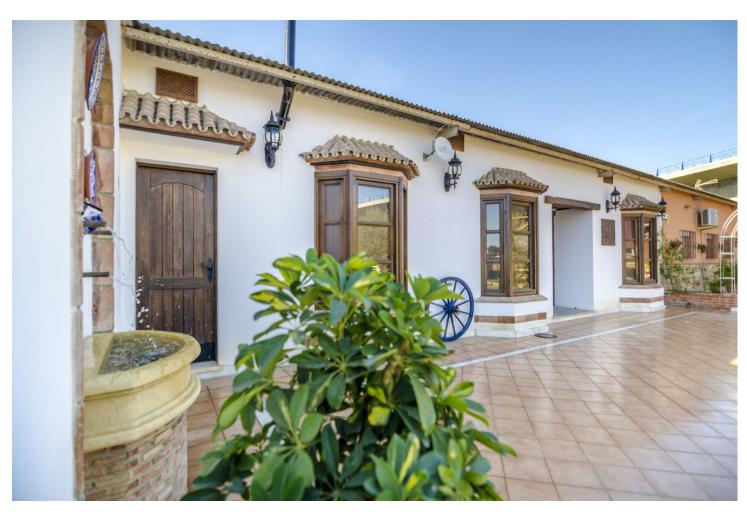

2559 m2

"Equestrian center with 2 training tracks, one round to wind 15 meters in diameter and another track to mount 35 meters by 17. The farm has its own well and laundry for the horse, store for 10 tons, 80 gates meters, bar restaurant of 90 meters, terrace of 60 meters, rustic house of 80 meters furnished with terrace of 90 meters with barbecue, 30 boxes of horses of 12 square meters and video surveillance cameras 24 hours connected 2 water fountains, tracks drained, 2 km from Fuengirola and 2 minutes from the Mijas golf course."