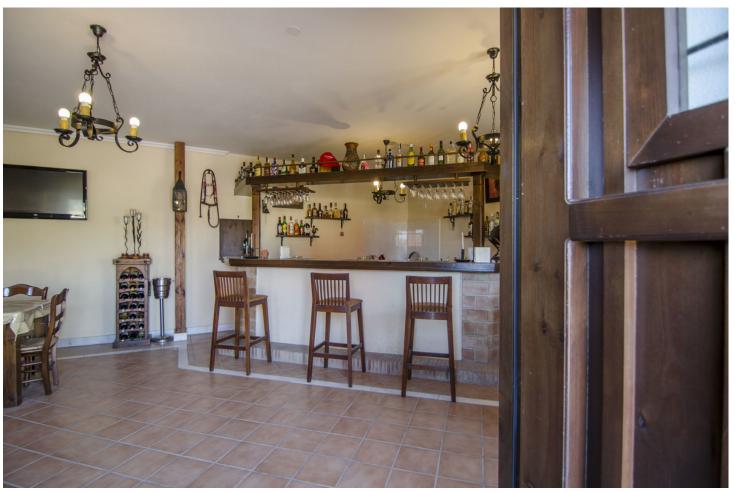

2559 m2

"Equestrian center with 2 training tracks, one round to wind 15 meters in diameter and another track to mount 35 meters by 17. The farm has its own well and laundry for the horse, store for 10 tons, 80 gates meters, bar restaurant of 90 meters, terrace of 60 meters, rustic house of 80 meters furnished with terrace of 90 meters with barbecue, 30 boxes of horses of 12 square meters and video surveillance cameras 24 hours connected 2 water fountains, tracks drained, 2 km from Fuengirola and 2 minutes from the Mijas golf course."