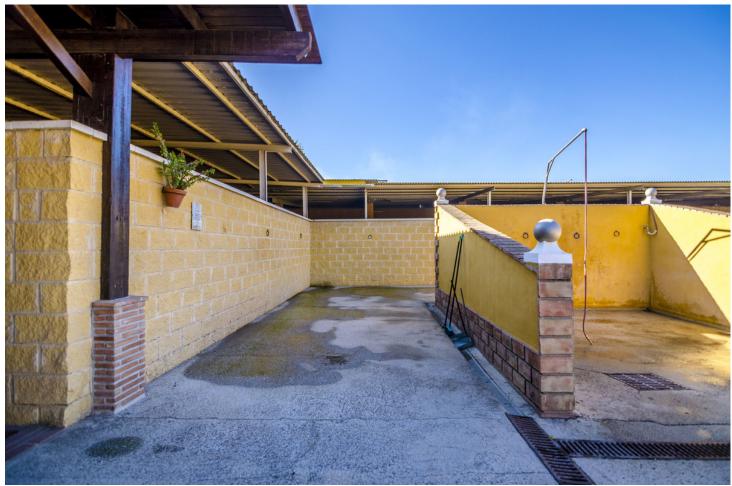

2559 m2

"Equestrian center with 2 training tracks, one round to wind 15 meters in diameter and another track to mount 35 meters by 17. The farm has its own well and laundry for the horse, store for 10 tons, 80 gates meters, bar restaurant of 90 meters, terrace of 60 meters, rustic house of 80 meters furnished with terrace of 90 meters with barbecue, 30 boxes of horses of 12 square meters and video surveillance cameras 24 hours connected 2 water fountains, tracks drained, 2 km from Fuengirola and 2 minutes from the Mijas golf course."