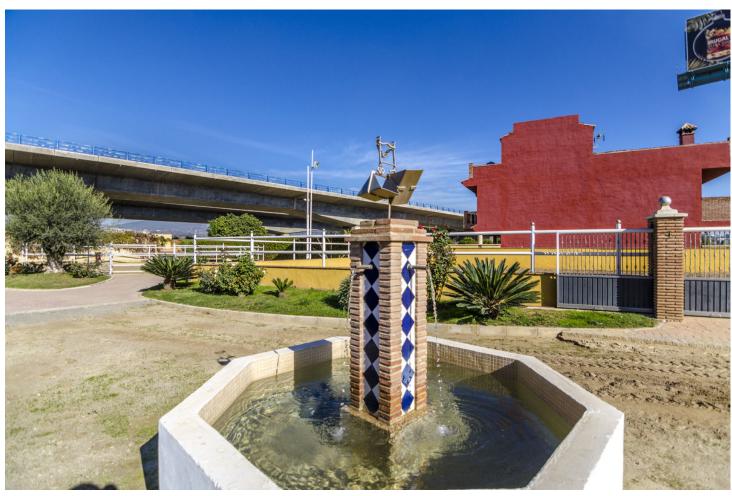

2559 m2

"Equestrian center with 2 training tracks, one round to wind 15 meters in diameter and another track to mount 35 meters by 17. The farm has its own well and laundry for the horse, store for 10 tons, 80 gates meters, bar restaurant of 90 meters, terrace of 60 meters, rustic house of 80 meters furnished with terrace of 90 meters with barbecue, 30 boxes of horses of 12 square meters and video surveillance cameras 24 hours connected 2 water fountains, tracks drained, 2 km from Fuengirola and 2 minutes from the Mijas golf course."