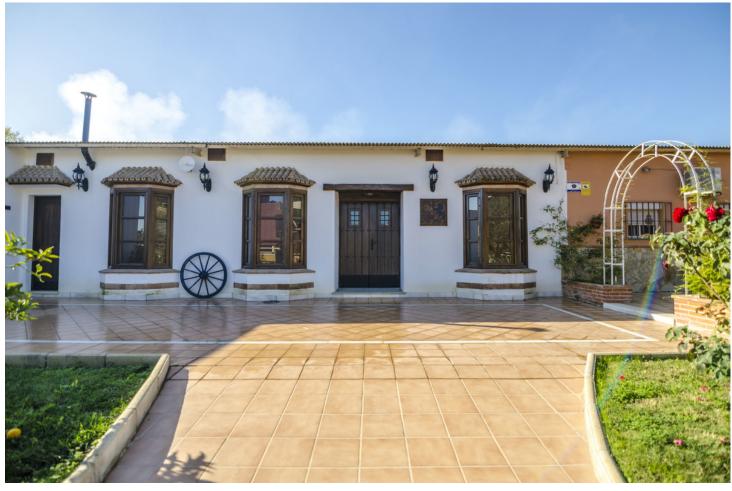

2559 m2

"Equestrian center with 2 training tracks, one round to wind 15 meters in diameter and another track to mount 35 meters by 17. The farm has its own well and laundry for the horse, store for 10 tons, 80 gates meters, bar restaurant of 90 meters, terrace of 60 meters, rustic house of 80 meters furnished with terrace of 90 meters with barbecue, 30 boxes of horses of 12 square meters and video surveillance cameras 24 hours connected 2 water fountains, tracks drained, 2 km from Fuengirola and 2 minutes from the Mijas golf course."