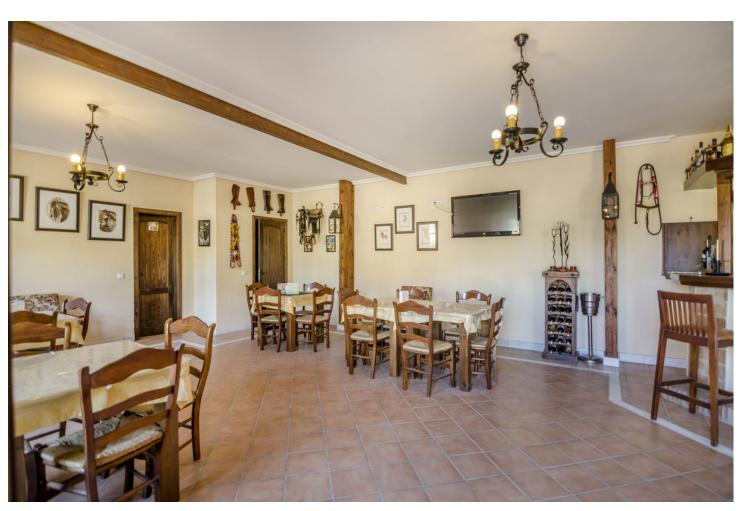

2559 m2

"Equestrian center with 2 training tracks, one round to wind 15 meters in diameter and another track to mount 35 meters by 17. The farm has its own well and laundry for the horse, store for 10 tons, 80 gates meters, bar restaurant of 90 meters, terrace of 60 meters, rustic house of 80 meters furnished with terrace of 90 meters with barbecue, 30 boxes of horses of 12 square meters and video surveillance cameras 24 hours connected 2 water fountains, tracks drained, 2 km from Fuengirola and 2 minutes from the Mijas golf course."