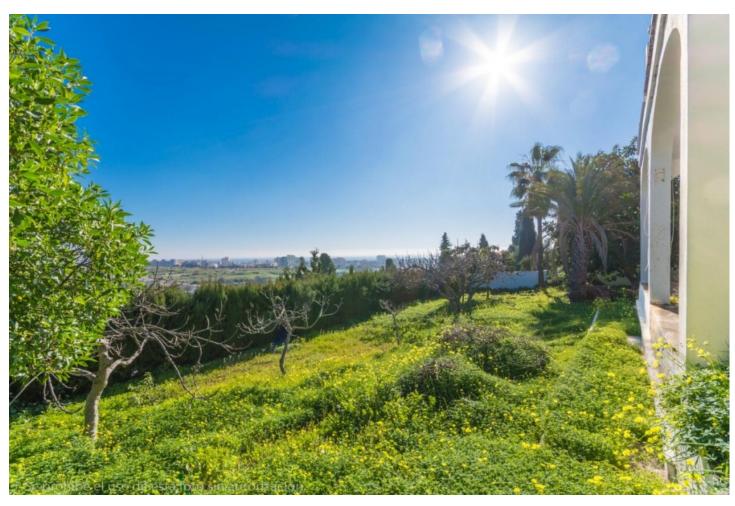

Large Villa to reform with beautiful panoramic views of the sea and the mountains. It is distributed as follows: First floor: Entrance hall, large living room with fireplace and access to the terrace with beautiful views. Separate kitchen, 3 bedrooms and 2 bathrooms. Mezzanine: Wide diaphanous area to build bedrooms, independent apartment, cinema, gym, etc. Ground floor: Wide diaphanous area with direct access to porch and garden, ideal to build bedrooms, independent apartment, cinema, gym, etc. Exterior: front yard with parking area. Storage room / laundry. Rear and side garden with beautiful views Property in need of renovation and renovation. Plot: 918m2. Total built size: 203m2. Living area: 123m3. Diaphanous ground floor: 55m2. Laundry room: 6m2. Diaphanous mezzanine: 15m2. IBI: 879,01 Built year: 1986. Distances: Amenitieas: 400mts. Supermarkets: 650mts. El corte ingles: 980mts. Beach: 2,2km. Malaga Airport: 23,6km.