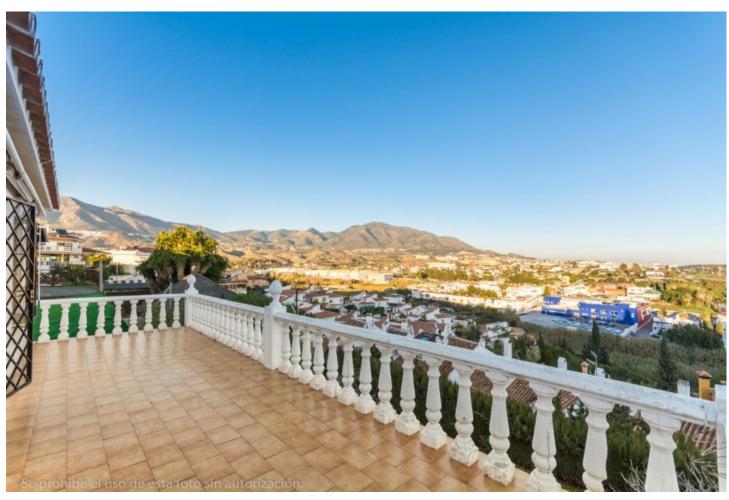

Large Villa to reform with beautiful panoramic views of the sea and the mountains. It is distributed as follows: First floor: Entrance hall, large living room with fireplace and access to the terrace with beautiful views. Separate kitchen, 3 bedrooms and 2 bathrooms. Mezzanine: Wide diaphanous area to build bedrooms, independent apartment, cinema, gym, etc. Ground floor: Wide diaphanous area with direct access to porch and garden, ideal to build bedrooms, independent apartment, cinema, gym, etc. Exterior: front yard with parking area. Storage room / laundry. Rear and side garden with beautiful views Property in need of renovation and renovation. Plot: 918m2. Total built size: 203m2. Living area: 123m3. Diaphanous ground floor: 55m2. Laundry room: 6m2. Diaphanous mezzanine: 15m2. IBI: 879,01 Built year: 1986. Distances: Amenitieas: 400mts. Supermarkets: 650mts. El corte ingles: 980mts. Beach: 2,2km. Malaga Airport: 23,6km.

Setting
Close To Shops
Views
Sea
Mountain
Panoramic
Urban
Garden

Private

Orientation
South East
Features
Near Transport
Private Terrace
Utility Room

Parking
More Than One
Private

Condition
Renovation Required
Furniture
Not Furnished