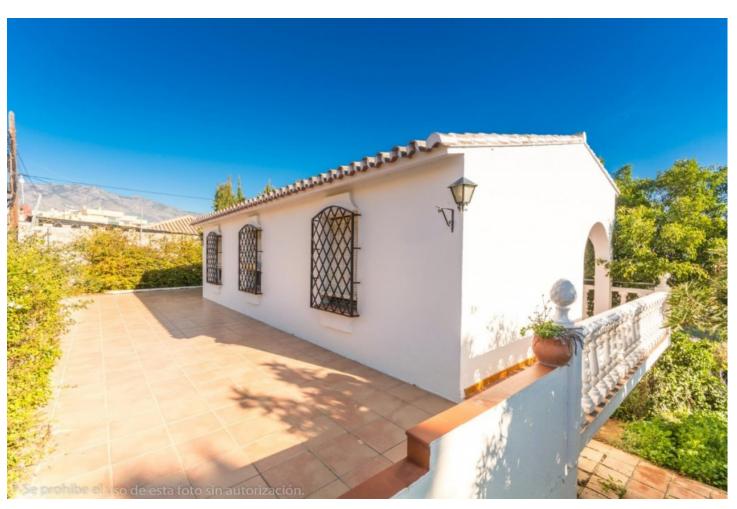

Large Villa to reform with beautiful panoramic views of the sea and the mountains. It is distributed as follows: First floor: Entrance hall, large living room with fireplace and access to the terrace with beautiful views. Separate kitchen, 3 bedrooms and 2 bathrooms. Mezzanine: Wide diaphanous area to build bedrooms, independent apartment, cinema, gym, etc. Ground floor: Wide diaphanous area with direct access to porch and garden, ideal to build bedrooms, independent apartment, cinema, gym, etc. Exterior: front yard with parking area. Storage room / laundry. Rear and side garden with beautiful views Property in need of renovation and renovation. Plot: 918m2. Total built size: 203m2. Living area: 123m3. Diaphanous ground floor: 55m2. Laundry room: 6m2. Diaphanous mezzanine: 15m2. IBI: 879,01 Built year: 1986. Distances: Amenitieas: 400mts. Supermarkets: 650mts. El corte ingles: 980mts. Beach: 2,2km. Malaga Airport: 23,6km.

Setting
Close To Shops
Views
Sea
Mountain
Panoramic
Urban
Garden

Private

Orientation
South East
Features
Near Transport
Private Terrace
Utility Room

Parking
More Than One
Private

Condition
Renovation Required
Furniture
Not Furnished