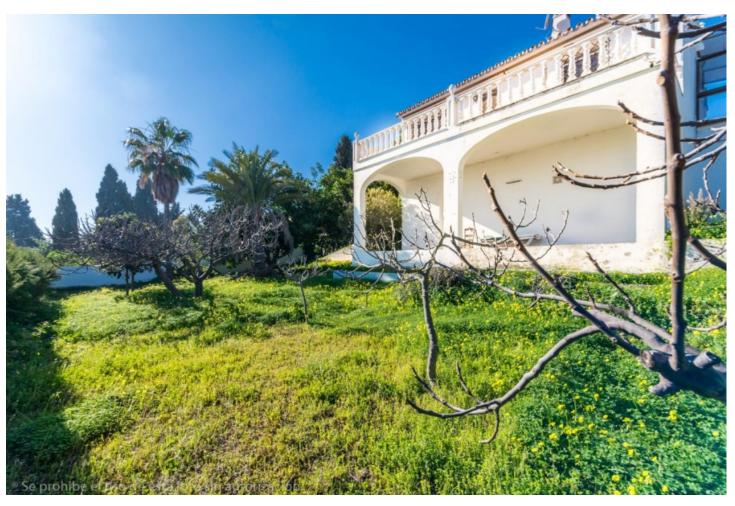

Large Villa to reform with beautiful panoramic views of the sea and the mountains. It is distributed as follows: First floor: Entrance hall, large living room with fireplace and access to the terrace with beautiful views. Separate kitchen, 3 bedrooms and 2 bathrooms. Mezzanine: Wide diaphanous area to build bedrooms, independent apartment, cinema, gym, etc. Ground floor: Wide diaphanous area with direct access to porch and garden, ideal to build bedrooms, independent apartment, cinema, gym, etc. Exterior: front yard with parking area. Storage room / laundry. Rear and side garden with beautiful views Property in need of renovation and renovation. Plot: 918m2. Total built size: 203m2. Living area: 123m3. Diaphanous ground floor: 55m2. Laundry room: 6m2. Diaphanous mezzanine: 15m2. IBI: 879,01 Built year: 1986. Distances: Amenitieas: 400mts. Supermarkets: 650mts. El corte ingles: 980mts. Beach: 2,2km. Malaga Airport: 23,6km.