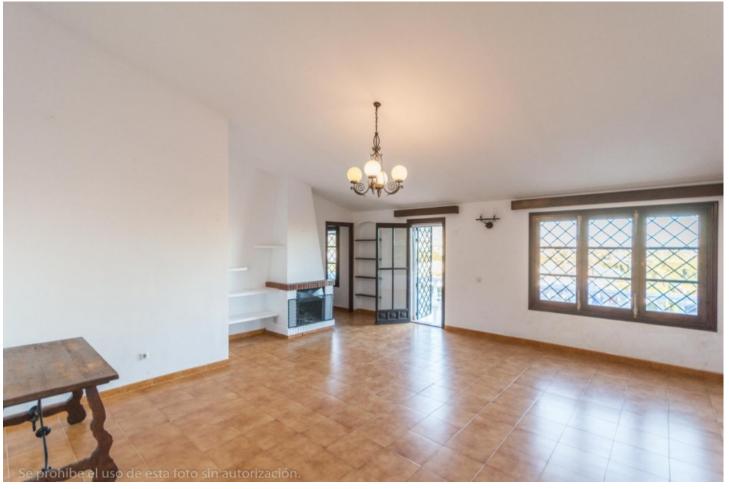

Large Villa to reform with beautiful panoramic views of the sea and the mountains. It is distributed as follows: First floor: Entrance hall, large living room with fireplace and access to the terrace with beautiful views. Separate kitchen, 3 bedrooms and 2 bathrooms. Mezzanine: Wide diaphanous area to build bedrooms, independent apartment, cinema, gym, etc. Ground floor: Wide diaphanous area with direct access to porch and garden, ideal to build bedrooms, independent apartment, cinema, gym, etc. Exterior: front yard with parking area. Storage room / laundry. Rear and side garden with beautiful views Property in need of renovation and renovation. Plot: 918m2. Total built size: 203m2. Living area: 123m3. Diaphanous ground floor: 55m2. Laundry room: 6m2. Diaphanous mezzanine: 15m2. IBI: 879,01 Built year: 1986. Distances: Amenitieas: 400mts. Supermarkets: 650mts. El corte ingles: 980mts. Beach: 2,2km. Malaga Airport: 23,6km.