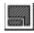

Large Villa to reform with beautiful panoramic views of the sea and the mountains. It is distributed as follows: First floor: Entrance hall, large living room with fireplace and access to the terrace with beautiful views. Separate kitchen, 3 bedrooms and 2 bathrooms. Mezzanine: Wide diaphanous area to build bedrooms, independent apartment, cinema, gym, etc. Ground floor: Wide diaphanous area with direct access to porch and garden, ideal to build bedrooms, independent apartment, cinema, gym, etc. Exterior: front yard with parking area. Storage room / laundry. Rear and side garden with beautiful views Property in need of renovation and renovation. Plot: 918m2. Total built size: 203m2. Living area: 123m3. Diaphanous ground floor: 55m2. Laundry room: 6m2. Diaphanous mezzanine: 15m2. IBI: 879,01 Built year: 1986. Distances: Amenitieas: 400mts. Supermarkets: 650mts. El corte ingles: 980mts. Beach: 2,2km. Malaga Airport: 23,6km.