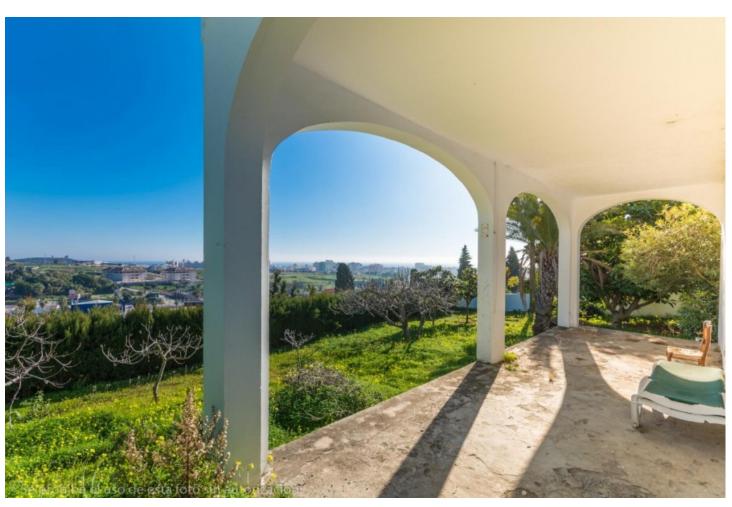

Large Villa to reform with beautiful panoramic views of the sea and the mountains. It is distributed as follows: First floor: Entrance hall, large living room with fireplace and access to the terrace with beautiful views. Separate kitchen, 3 bedrooms and 2 bathrooms. Mezzanine: Wide diaphanous area to build bedrooms, independent apartment, cinema, gym, etc. Ground floor: Wide diaphanous area with direct access to porch and garden, ideal to build bedrooms, independent apartment, cinema, gym, etc. Exterior: front yard with parking area. Storage room / laundry. Rear and side garden with beautiful views Property in need of renovation and renovation. Plot: 918m2. Total built size: 203m2. Living area: 123m3. Diaphanous ground floor: 55m2. Laundry room: 6m2. Diaphanous mezzanine: 15m2. IBI: 879,01 Built year: 1986. Distances: Amenitieas: 400mts. Supermarkets: 650mts. El corte ingles: 980mts. Beach: 2,2km. Malaga Airport: 23,6km.