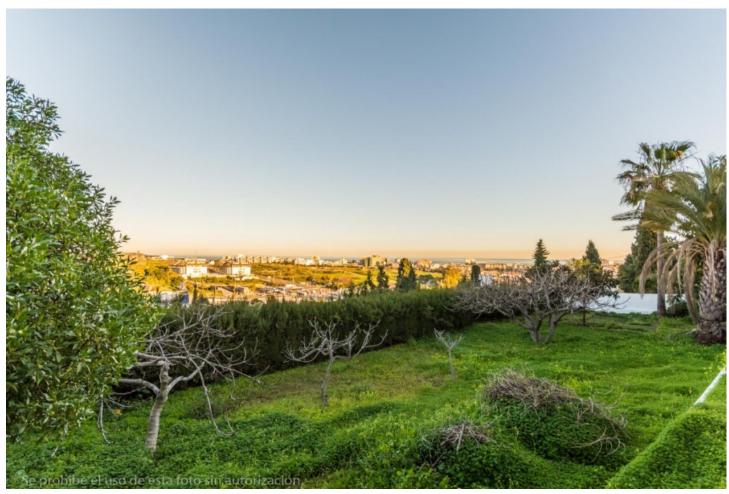

Large Villa to reform with beautiful panoramic views of the sea and the mountains. It is distributed as follows: First floor: Entrance hall, large living room with fireplace and access to the terrace with beautiful views. Separate kitchen, 3 bedrooms and 2 bathrooms. Mezzanine: Wide diaphanous area to build bedrooms, independent apartment, cinema, gym, etc. Ground floor: Wide diaphanous area with direct access to porch and garden, ideal to build bedrooms, independent apartment, cinema, gym, etc. Exterior: front yard with parking area. Storage room / laundry. Rear and side garden with beautiful views Property in need of renovation and renovation. Plot: 918m2. Total built size: 203m2. Living area: 123m3. Diaphanous ground floor: 55m2. Laundry room: 6m2. Diaphanous mezzanine: 15m2. IBI: 879,01 Built year: 1986. Distances: Amenitieas: 400mts. Supermarkets: 650mts. El corte ingles: 980mts. Beach: 2,2km. Malaga Airport: 23,6km.

Setting
Close To Shops
Views
Sea
Mountain
Panoramic
Urban
Garden

Private

Orientation
South East
Features
Near Transport
Private Terrace
Utility Room

Parking
More Than One
Private

Condition
Renovation Required
Furniture
Not Furnished