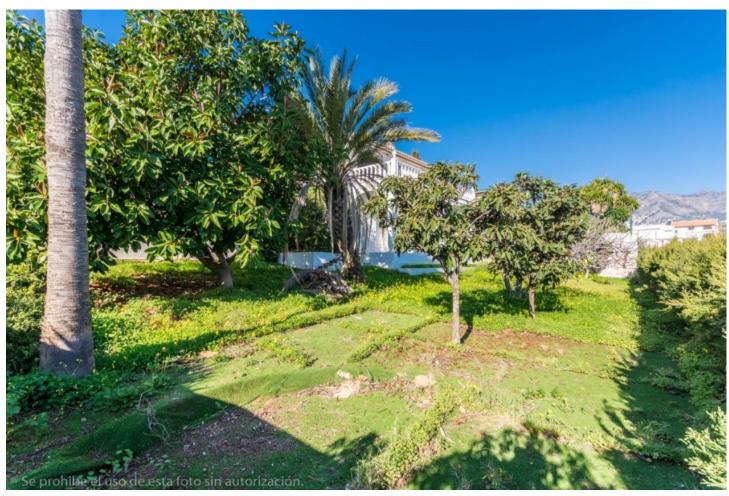

Large Villa to reform with beautiful panoramic views of the sea and the mountains. It is distributed as follows: First floor: Entrance hall, large living room with fireplace and access to the terrace with beautiful views. Separate kitchen, 3 bedrooms and 2 bathrooms. Mezzanine: Wide diaphanous area to build bedrooms, independent apartment, cinema, gym, etc. Ground floor: Wide diaphanous area with direct access to porch and garden, ideal to build bedrooms, independent apartment, cinema, gym, etc. Exterior: front yard with parking area. Storage room / laundry. Rear and side garden with beautiful views Property in need of renovation and renovation. Plot: 918m2. Total built size: 203m2. Living area: 123m3. Diaphanous ground floor: 55m2. Laundry room: 6m2. Diaphanous mezzanine: 15m2. IBI: 879,01 Built year: 1986. Distances: Amenitieas: 400mts. Supermarkets: 650mts. El corte ingles: 980mts. Beach: 2,2km. Malaga Airport: 23,6km.