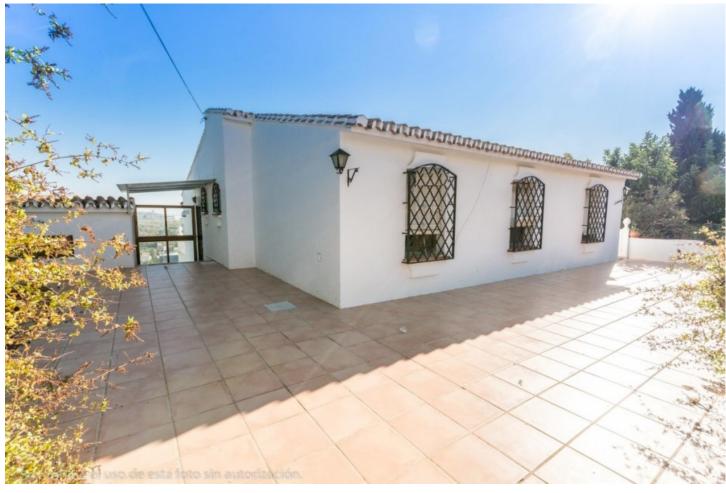

Large Villa to reform with beautiful panoramic views of the sea and the mountains. It is distributed as follows: First floor: Entrance hall, large living room with fireplace and access to the terrace with beautiful views. Separate kitchen, 3 bedrooms and 2 bathrooms. Mezzanine: Wide diaphanous area to build bedrooms, independent apartment, cinema, gym, etc. Ground floor: Wide diaphanous area with direct access to porch and garden, ideal to build bedrooms, independent apartment, cinema, gym, etc. Exterior: front yard with parking area. Storage room / laundry. Rear and side garden with beautiful views Property in need of renovation and renovation. Plot: 918m2. Total built size: 203m2. Living area: 123m3. Diaphanous ground floor: 55m2. Laundry room: 6m2. Diaphanous mezzanine: 15m2. IBI: 879,01 Built year: 1986. Distances: Amenitieas: 400mts. Supermarkets: 650mts. El corte ingles: 980mts. Beach: 2,2km. Malaga Airport: 23,6km.