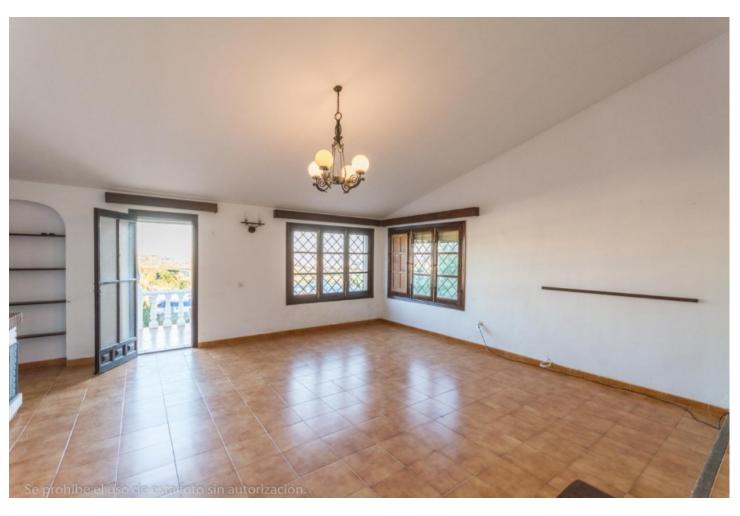

Large Villa to reform with beautiful panoramic views of the sea and the mountains. It is distributed as follows: First floor: Entrance hall, large living room with fireplace and access to the terrace with beautiful views. Separate kitchen, 3 bedrooms and 2 bathrooms. Mezzanine: Wide diaphanous area to build bedrooms, independent apartment, cinema, gym, etc. Ground floor: Wide diaphanous area with direct access to porch and garden, ideal to build bedrooms, independent apartment, cinema, gym, etc. Exterior: front yard with parking area. Storage room / laundry. Rear and side garden with beautiful views Property in need of renovation and renovation. Plot: 918m2. Total built size: 203m2. Living area: 123m3. Diaphanous ground floor: 55m2. Laundry room: 6m2. Diaphanous mezzanine: 15m2. IBI: 879,01 Built year: 1986. Distances: Amenitieas: 400mts. Supermarkets: 650mts. El corte ingles: 980mts. Beach: 2,2km. Malaga Airport: 23,6km.