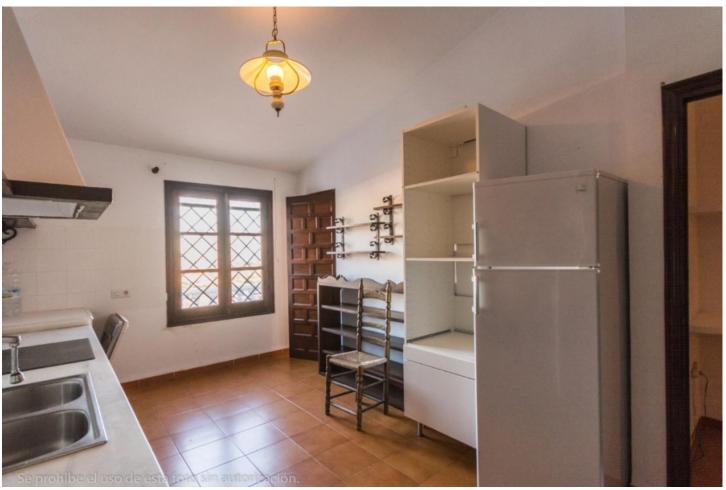

Large Villa to reform with beautiful panoramic views of the sea and the mountains. It is distributed as follows: First floor: Entrance hall, large living room with fireplace and access to the terrace with beautiful views. Separate kitchen, 3 bedrooms and 2 bathrooms. Mezzanine: Wide diaphanous area to build bedrooms, independent apartment, cinema, gym, etc. Ground floor: Wide diaphanous area with direct access to porch and garden, ideal to build bedrooms, independent apartment, cinema, gym, etc. Exterior: front yard with parking area. Storage room / laundry. Rear and side garden with beautiful views Property in need of renovation and renovation. Plot: 918m2. Total built size: 203m2. Living area: 123m3. Diaphanous ground floor: 55m2. Laundry room: 6m2. Diaphanous mezzanine: 15m2. IBI: 879,01 Built year: 1986. Distances: Amenitieas: 400mts. Supermarkets: 650mts. El corte ingles: 980mts. Beach: 2,2km. Malaga Airport: 23,6km.

Pool
Room For Pool
Kitchen
Fully Fitted