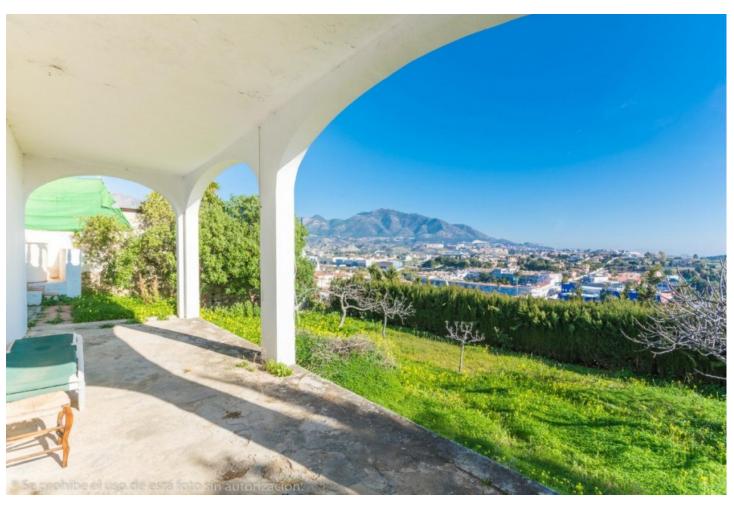

Large Villa to reform with beautiful panoramic views of the sea and the mountains. It is distributed as follows: First floor: Entrance hall, large living room with fireplace and access to the terrace with beautiful views. Separate kitchen, 3 bedrooms and 2 bathrooms. Mezzanine: Wide diaphanous area to build bedrooms, independent apartment, cinema, gym, etc. Ground floor: Wide diaphanous area with direct access to porch and garden, ideal to build bedrooms, independent apartment, cinema, gym, etc. Exterior: front yard with parking area. Storage room / laundry. Rear and side garden with beautiful views Property in need of renovation and renovation. Plot: 918m2. Total built size: 203m2. Living area: 123m3. Diaphanous ground floor: 55m2. Laundry room: 6m2. Diaphanous mezzanine: 15m2. IBI: 879,01 Built year: 1986. Distances: Amenitieas: 400mts. Supermarkets: 650mts. El corte ingles: 980mts. Beach: 2,2km. Malaga Airport: 23,6km.

Setting
Close To Shops
Views
Sea
Mountain
Panoramic
Urban
Garden

Private

Orientation
South East
Features
Near Transport
Private Terrace
Utility Room

Parking
More Than One
Private

Condition
Renovation Required
Furniture
Not Furnished