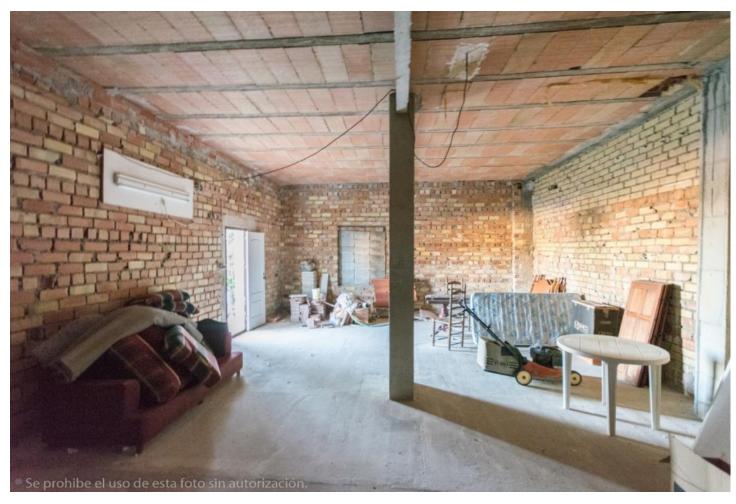

Large Villa to reform with beautiful panoramic views of the sea and the mountains. It is distributed as follows: First floor: Entrance hall, large living room with fireplace and access to the terrace with beautiful views. Separate kitchen, 3 bedrooms and 2 bathrooms. Mezzanine: Wide diaphanous area to build bedrooms, independent apartment, cinema, gym, etc. Ground floor: Wide diaphanous area with direct access to porch and garden, ideal to build bedrooms, independent apartment, cinema, gym, etc. Exterior: front yard with parking area. Storage room / laundry. Rear and side garden with beautiful views Property in need of renovation and renovation. Plot: 918m2. Total built size: 203m2. Living area: 123m3. Diaphanous ground floor: 55m2. Laundry room: 6m2. Diaphanous mezzanine: 15m2. IBI: 879,01 Built year: 1986. Distances: Amenitieas: 400mts. Supermarkets: 650mts. El corte ingles: 980mts. Beach: 2,2km. Malaga Airport: 23,6km.