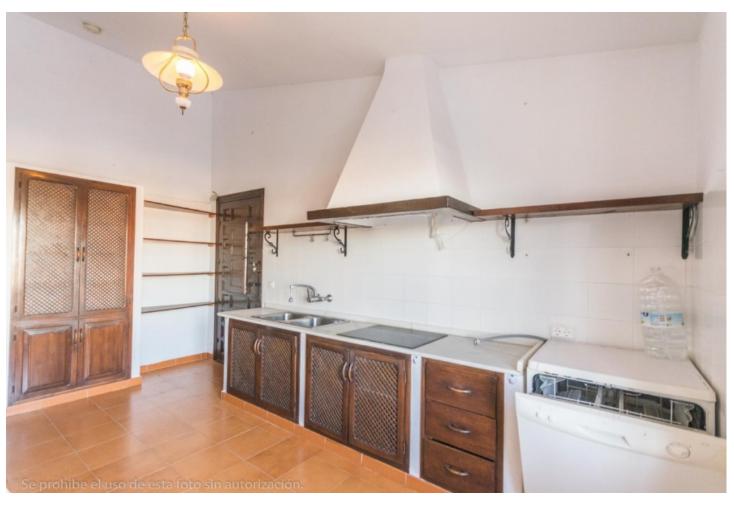

Large Villa to reform with beautiful panoramic views of the sea and the mountains. It is distributed as follows: First floor: Entrance hall, large living room with fireplace and access to the terrace with beautiful views. Separate kitchen, 3 bedrooms and 2 bathrooms. Mezzanine: Wide diaphanous area to build bedrooms, independent apartment, cinema, gym, etc. Ground floor: Wide diaphanous area with direct access to porch and garden, ideal to build bedrooms, independent apartment, cinema, gym, etc. Exterior: front yard with parking area. Storage room / laundry. Rear and side garden with beautiful views Property in need of renovation and renovation. Plot: 918m2. Total built size: 203m2. Living area: 123m3. Diaphanous ground floor: 55m2. Laundry room: 6m2. Diaphanous mezzanine: 15m2. IBI: 879,01 Built year: 1986. Distances: Amenitieas: 400mts. Supermarkets: 650mts. El corte ingles: 980mts. Beach: 2,2km. Malaga Airport: 23,6km.

Pool
Room For Pool
Kitchen
Fully Fitted