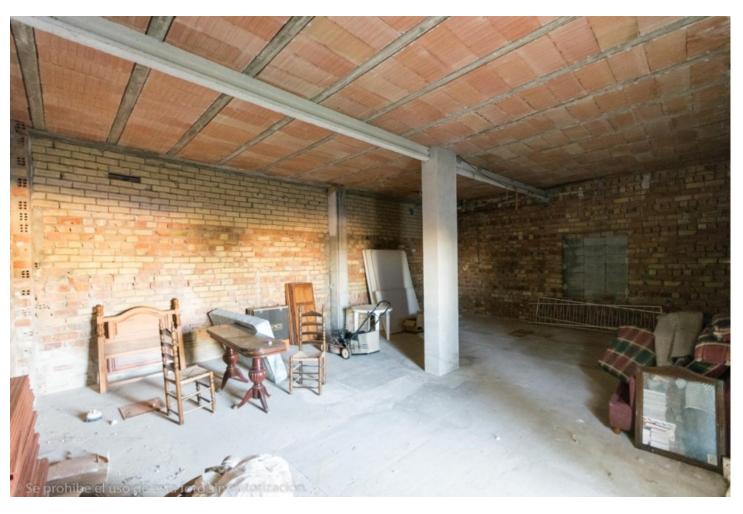

Large Villa to reform with beautiful panoramic views of the sea and the mountains. It is distributed as follows: First floor: Entrance hall, large living room with fireplace and access to the terrace with beautiful views. Separate kitchen, 3 bedrooms and 2 bathrooms. Mezzanine: Wide diaphanous area to build bedrooms, independent apartment, cinema, gym, etc. Ground floor: Wide diaphanous area with direct access to porch and garden, ideal to build bedrooms, independent apartment, cinema, gym, etc. Exterior: front yard with parking area. Storage room / laundry. Rear and side garden with beautiful views Property in need of renovation and renovation. Plot: 918m2. Total built size: 203m2. Living area: 123m3. Diaphanous ground floor: 55m2. Laundry room: 6m2. Diaphanous mezzanine: 15m2. IBI: 879,01 Built year: 1986. Distances: Amenitieas: 400mts. Supermarkets: 650mts. El corte ingles: 980mts. Beach: 2,2km. Malaga Airport: 23,6km.