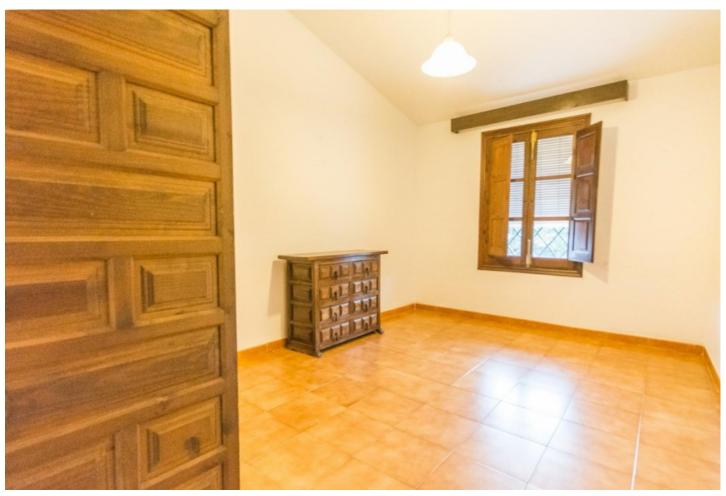

Large Villa to reform with beautiful panoramic views of the sea and the mountains. It is distributed as follows: First floor: Entrance hall, large living room with fireplace and access to the terrace with beautiful views. Separate kitchen, 3 bedrooms and 2 bathrooms. Mezzanine: Wide diaphanous area to build bedrooms, independent apartment, cinema, gym, etc. Ground floor: Wide diaphanous area with direct access to porch and garden, ideal to build bedrooms, independent apartment, cinema, gym, etc. Exterior: front yard with parking area. Storage room / laundry. Rear and side garden with beautiful views Property in need of renovation and renovation. Plot: 918m2. Total built size: 203m2. Living area: 123m3. Diaphanous ground floor: 55m2. Laundry room: 6m2. Diaphanous mezzanine: 15m2. IBI: 879,01 Built year: 1986. Distances: Amenitieas: 400mts. Supermarkets: 650mts. El corte ingles: 980mts. Beach: 2,2km. Malaga Airport: 23,6km.

Setting
Close To Shops
Views
Sea
Mountain
Panoramic
Urban
Garden

Private

Orientation
South East
Features
Near Transport
Private Terrace
Utility Room

Parking
More Than One
Private

Condition
Renovation Required
Furniture
Not Furnished

Pool
Room For Pool
Kitchen
Fully Fitted