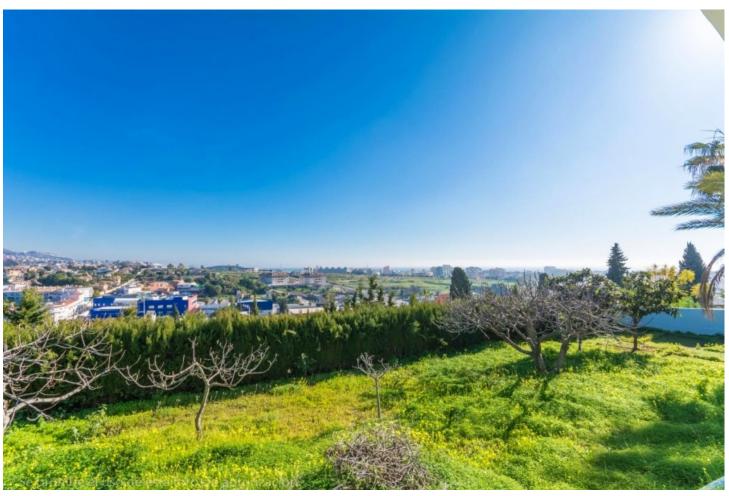

Large Villa to reform with beautiful panoramic views of the sea and the mountains. It is distributed as follows: First floor: Entrance hall, large living room with fireplace and access to the terrace with beautiful views. Separate kitchen, 3 bedrooms and 2 bathrooms. Mezzanine: Wide diaphanous area to build bedrooms, independent apartment, cinema, gym, etc. Ground floor: Wide diaphanous area with direct access to porch and garden, ideal to build bedrooms, independent apartment, cinema, gym, etc. Exterior: front yard with parking area. Storage room / laundry. Rear and side garden with beautiful views Property in need of renovation and renovation. Plot: 918m2. Total built size: 203m2. Living area: 123m3. Diaphanous ground floor: 55m2. Laundry room: 6m2. Diaphanous mezzanine: 15m2. IBI: 879,01 Built year: 1986. Distances: Amenitieas: 400mts. Supermarkets: 650mts. El corte ingles: 980mts. Beach: 2,2km. Malaga Airport: 23,6km.

Setting
Close To Shops
Views
Sea
Mountain
Panoramic
Urban
Garden

Private

Orientation
South East
Features
Near Transport
Private Terrace
Utility Room

Parking
More Than One
Private

Condition
Renovation Required
Furniture
Not Furnished