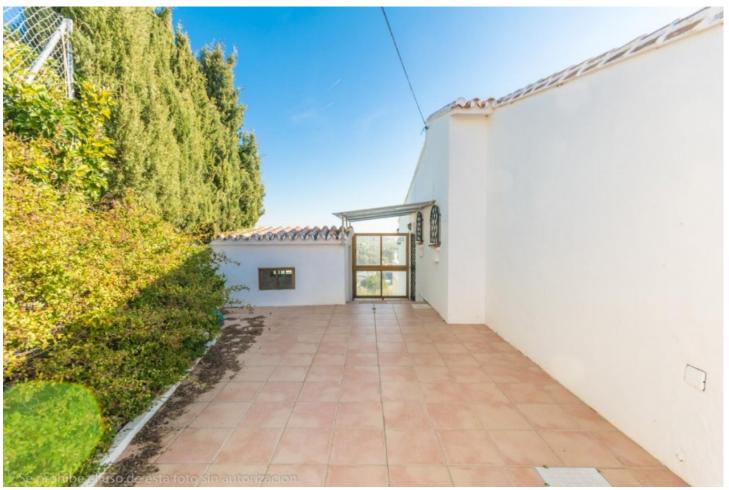

Large Villa to reform with beautiful panoramic views of the sea and the mountains. It is distributed as follows: First floor: Entrance hall, large living room with fireplace and access to the terrace with beautiful views. Separate kitchen, 3 bedrooms and 2 bathrooms. Mezzanine: Wide diaphanous area to build bedrooms, independent apartment, cinema, gym, etc. Ground floor: Wide diaphanous area with direct access to porch and garden, ideal to build bedrooms, independent apartment, cinema, gym, etc. Exterior: front yard with parking area. Storage room / laundry. Rear and side garden with beautiful views Property in need of renovation and renovation. Plot: 918m2. Total built size: 203m2. Living area: 123m3. Diaphanous ground floor: 55m2. Laundry room: 6m2. Diaphanous mezzanine: 15m2. IBI: 879,01 Built year: 1986. Distances: Amenitieas: 400mts. Supermarkets: 650mts. El corte ingles: 980mts. Beach: 2,2km. Malaga Airport: 23,6km.

Setting
Close To Shops
Views
Sea
Mountain
Panoramic
Urban
Garden

Private

Orientation
South East
Features
Near Transport
Private Terrace
Utility Room

Parking
More Than One
Private

Condition
Renovation Required
Furniture
Not Furnished