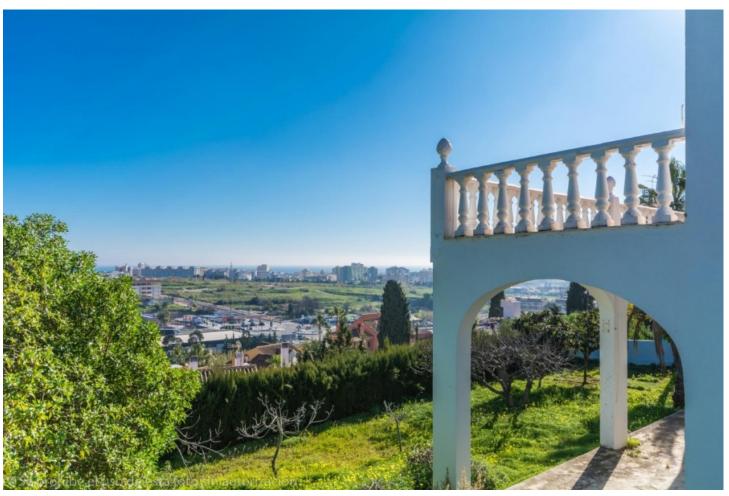

Large Villa to reform with beautiful panoramic views of the sea and the mountains. It is distributed as follows: First floor: Entrance hall, large living room with fireplace and access to the terrace with beautiful views. Separate kitchen, 3 bedrooms and 2 bathrooms. Mezzanine: Wide diaphanous area to build bedrooms, independent apartment, cinema, gym, etc. Ground floor: Wide diaphanous area with direct access to porch and garden, ideal to build bedrooms, independent apartment, cinema, gym, etc. Exterior: front yard with parking area. Storage room / laundry. Rear and side garden with beautiful views Property in need of renovation and renovation. Plot: 918m2. Total built size: 203m2. Living area: 123m3. Diaphanous ground floor: 55m2. Laundry room: 6m2. Diaphanous mezzanine: 15m2. IBI: 879,01 Built year: 1986. Distances: Amenitieas: 400mts. Supermarkets: 650mts. El corte ingles: 980mts. Beach: 2,2km. Malaga Airport: 23,6km.

Setting
Close To Shops
Views
Sea
Mountain
Panoramic
Urban
Garden

Private

Orientation
South East
Features
Near Transport
Private Terrace
Utility Room

Parking
More Than One
Private

Condition
Renovation Required
Furniture
Not Furnished