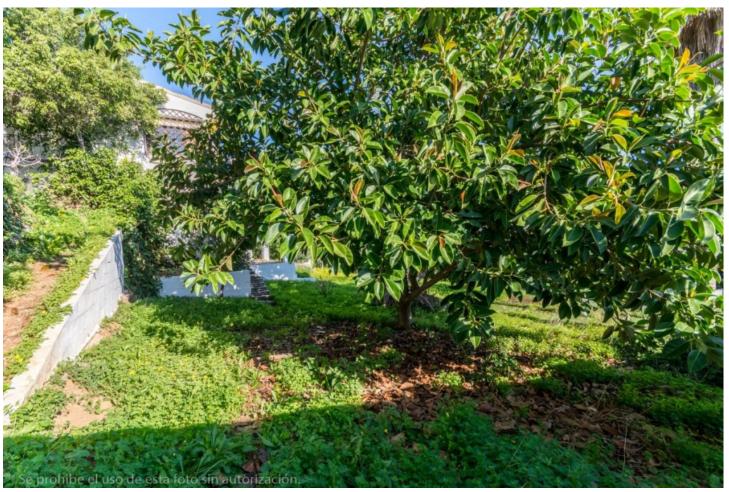

Large Villa to reform with beautiful panoramic views of the sea and the mountains. It is distributed as follows: First floor: Entrance hall, large living room with fireplace and access to the terrace with beautiful views. Separate kitchen, 3 bedrooms and 2 bathrooms. Mezzanine: Wide diaphanous area to build bedrooms, independent apartment, cinema, gym, etc. Ground floor: Wide diaphanous area with direct access to porch and garden, ideal to build bedrooms, independent apartment, cinema, gym, etc. Exterior: front yard with parking area. Storage room / laundry. Rear and side garden with beautiful views Property in need of renovation and renovation. Plot: 918m2. Total built size: 203m2. Living area: 123m3. Diaphanous ground floor: 55m2. Laundry room: 6m2. Diaphanous mezzanine: 15m2. IBI: 879,01 Built year: 1986. Distances: Amenitieas: 400mts. Supermarkets: 650mts. El corte ingles: 980mts. Beach: 2,2km. Malaga Airport: 23,6km.

Setting
Close To Shops
Views
Sea
Mountain
Panoramic
Urban
Garden

Private

Orientation
South East
Features
Near Transport
Private Terrace
Utility Room

Parking
More Than One
Private

Condition
Renovation Required
Furniture
Not Furnished