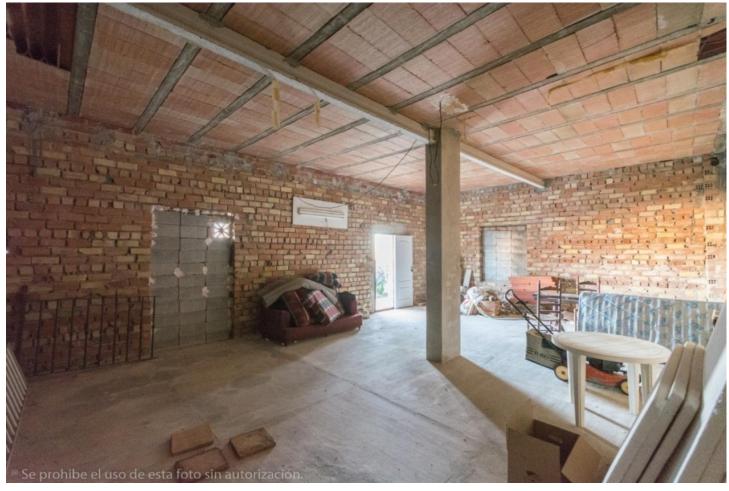

Large Villa to reform with beautiful panoramic views of the sea and the mountains. It is distributed as follows: First floor: Entrance hall, large living room with fireplace and access to the terrace with beautiful views. Separate kitchen, 3 bedrooms and 2 bathrooms. Mezzanine: Wide diaphanous area to build bedrooms, independent apartment, cinema, gym, etc. Ground floor: Wide diaphanous area with direct access to porch and garden, ideal to build bedrooms, independent apartment, cinema, gym, etc. Exterior: front yard with parking area. Storage room / laundry. Rear and side garden with beautiful views Property in need of renovation and renovation. Plot: 918m2. Total built size: 203m2. Living area: 123m3. Diaphanous ground floor: 55m2. Laundry room: 6m2. Diaphanous mezzanine: 15m2. IBI: 879,01 Built year: 1986. Distances: Amenitieas: 400mts. Supermarkets: 650mts. El corte ingles: 980mts. Beach: 2,2km. Malaga Airport: 23,6km.