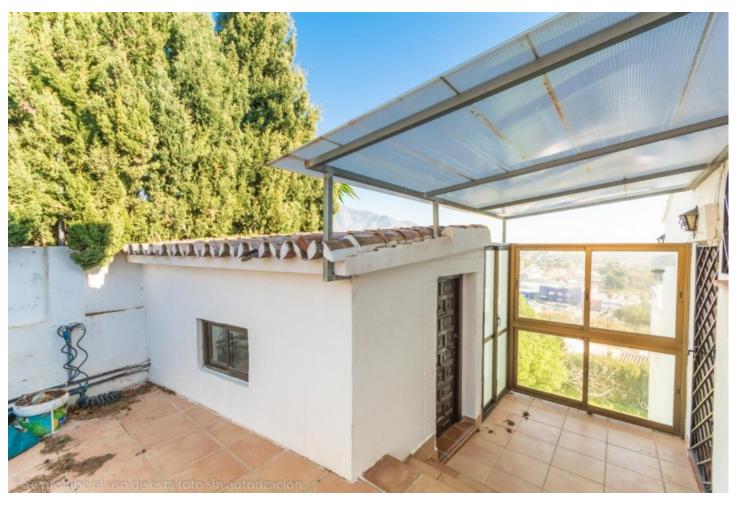

Large Villa to reform with beautiful panoramic views of the sea and the mountains. It is distributed as follows: First floor: Entrance hall, large living room with fireplace and access to the terrace with beautiful views. Separate kitchen, 3 bedrooms and 2 bathrooms. Mezzanine: Wide diaphanous area to build bedrooms, independent apartment, cinema, gym, etc. Ground floor: Wide diaphanous area with direct access to porch and garden, ideal to build bedrooms, independent apartment, cinema, gym, etc. Exterior: front yard with parking area. Storage room / laundry. Rear and side garden with beautiful views Property in need of renovation and renovation. Plot: 918m2. Total built size: 203m2. Living area: 123m3. Diaphanous ground floor: 55m2. Laundry room: 6m2. Diaphanous mezzanine: 15m2. IBI: 879,01 Built year: 1986. Distances: Amenitieas: 400mts. Supermarkets: 650mts. El corte ingles: 980mts. Beach: 2,2km. Malaga Airport: 23,6km.

Setting
Close To Shops
Views
Sea
Mountain
Panoramic
Urban
Garden

Private

Orientation
South East
Features
Near Transport
Private Terrace
Utility Room

Parking
More Than One
Private

Condition
Renovation Required
Furniture
Not Furnished