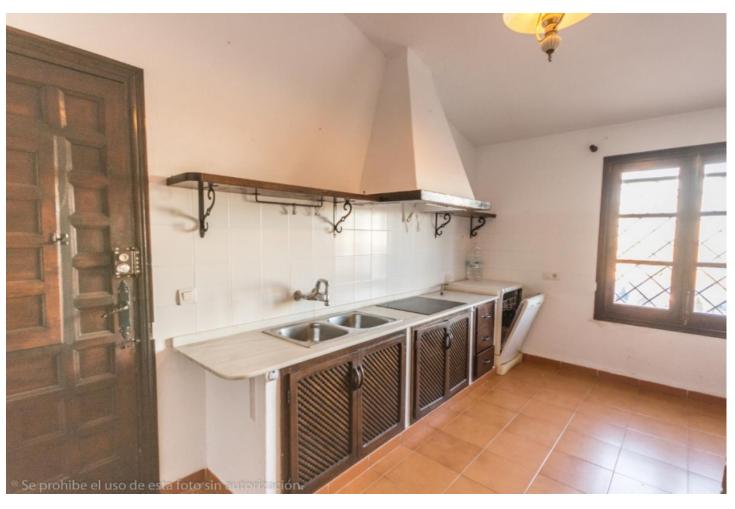

Large Villa to reform with beautiful panoramic views of the sea and the mountains. It is distributed as follows: First floor: Entrance hall, large living room with fireplace and access to the terrace with beautiful views. Separate kitchen, 3 bedrooms and 2 bathrooms. Mezzanine: Wide diaphanous area to build bedrooms, independent apartment, cinema, gym, etc. Ground floor: Wide diaphanous area with direct access to porch and garden, ideal to build bedrooms, independent apartment, cinema, gym, etc. Exterior: front yard with parking area. Storage room / laundry. Rear and side garden with beautiful views Property in need of renovation and renovation. Plot: 918m2. Total built size: 203m2. Living area: 123m3. Diaphanous ground floor: 55m2. Laundry room: 6m2. Diaphanous mezzanine: 15m2. IBI: 879,01 Built year: 1986. Distances: Amenitieas: 400mts. Supermarkets: 650mts. El corte ingles: 980mts. Beach: 2,2km. Malaga Airport: 23,6km.

Pool
Room For Pool
Kitchen
Fully Fitted