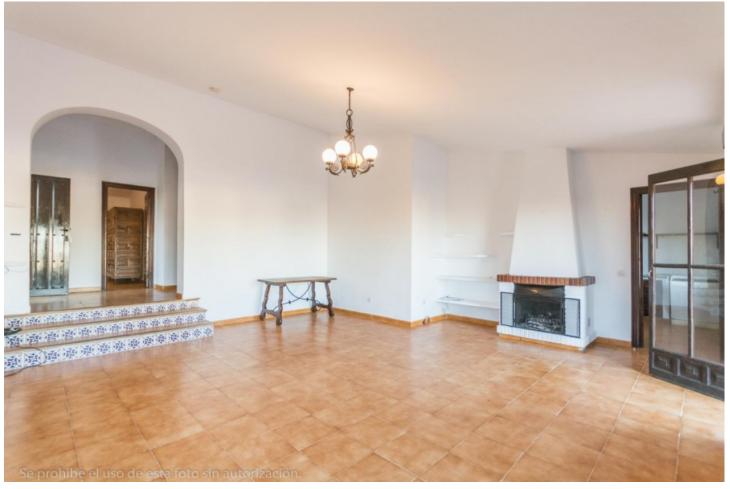

Large Villa to reform with beautiful panoramic views of the sea and the mountains. It is distributed as follows: First floor: Entrance hall, large living room with fireplace and access to the terrace with beautiful views. Separate kitchen, 3 bedrooms and 2 bathrooms. Mezzanine: Wide diaphanous area to build bedrooms, independent apartment, cinema, gym, etc. Ground floor: Wide diaphanous area with direct access to porch and garden, ideal to build bedrooms, independent apartment, cinema, gym, etc. Exterior: front yard with parking area. Storage room / laundry. Rear and side garden with beautiful views Property in need of renovation and renovation. Plot: 918m2. Total built size: 203m2. Living area: 123m3. Diaphanous ground floor: 55m2. Laundry room: 6m2. Diaphanous mezzanine: 15m2. IBI: 879,01 Built year: 1986. Distances: Amenitieas: 400mts. Supermarkets: 650mts. El corte ingles: 980mts. Beach: 2,2km. Malaga Airport: 23,6km.