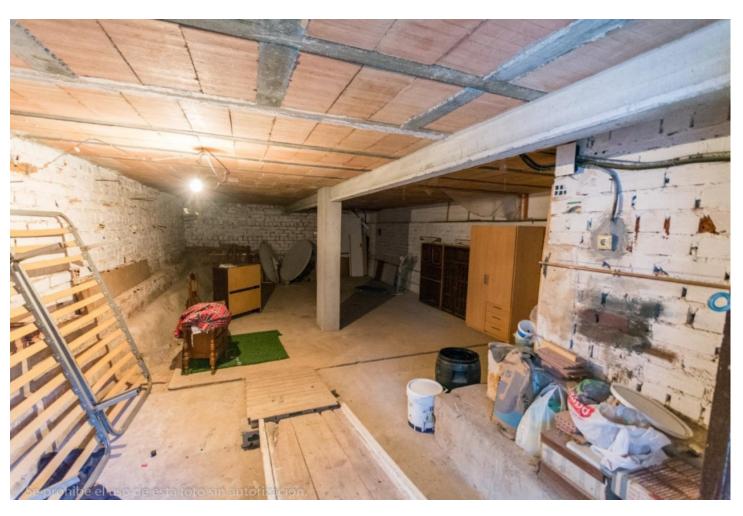

Large Villa to reform with beautiful panoramic views of the sea and the mountains. It is distributed as follows: First floor: Entrance hall, large living room with fireplace and access to the terrace with beautiful views. Separate kitchen, 3 bedrooms and 2 bathrooms. Mezzanine: Wide diaphanous area to build bedrooms, independent apartment, cinema, gym, etc. Ground floor: Wide diaphanous area with direct access to porch and garden, ideal to build bedrooms, independent apartment, cinema, gym, etc. Exterior: front yard with parking area. Storage room / laundry. Rear and side garden with beautiful views Property in need of renovation and renovation. Plot: 918m2. Total built size: 203m2. Living area: 123m3. Diaphanous ground floor: 55m2. Laundry room: 6m2. Diaphanous mezzanine: 15m2. IBI: 879,01 Built year: 1986. Distances: Amenitieas: 400mts. Supermarkets: 650mts. El corte ingles: 980mts. Beach: 2,2km. Malaga Airport: 23,6km.