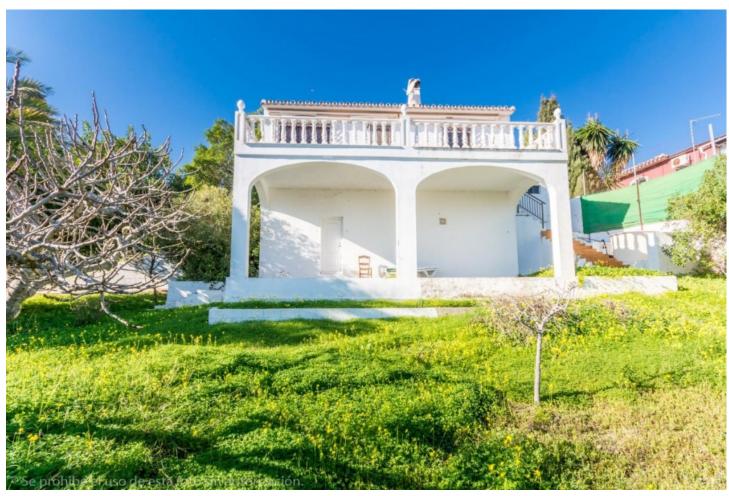

Large Villa to reform with beautiful panoramic views of the sea and the mountains. It is distributed as follows: First floor: Entrance hall, large living room with fireplace and access to the terrace with beautiful views. Separate kitchen, 3 bedrooms and 2 bathrooms. Mezzanine: Wide diaphanous area to build bedrooms, independent apartment, cinema, gym, etc. Ground floor: Wide diaphanous area with direct access to porch and garden, ideal to build bedrooms, independent apartment, cinema, gym, etc. Exterior: front yard with parking area. Storage room / laundry. Rear and side garden with beautiful views Property in need of renovation and renovation. Plot: 918m2. Total built size: 203m2. Living area: 123m3. Diaphanous ground floor: 55m2. Laundry room: 6m2. Diaphanous mezzanine: 15m2. IBI: 879,01 Built year: 1986. Distances: Amenitieas: 400mts. Supermarkets: 650mts. El corte ingles: 980mts. Beach: 2,2km. Malaga Airport: 23,6km.