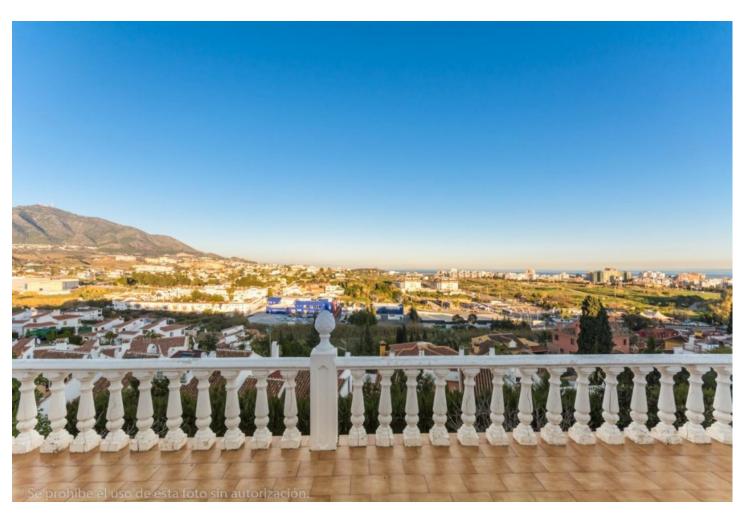

Large Villa to reform with beautiful panoramic views of the sea and the mountains. It is distributed as follows: First floor: Entrance hall, large living room with fireplace and access to the terrace with beautiful views. Separate kitchen, 3 bedrooms and 2 bathrooms. Mezzanine: Wide diaphanous area to build bedrooms, independent apartment, cinema, gym, etc. Ground floor: Wide diaphanous area with direct access to porch and garden, ideal to build bedrooms, independent apartment, cinema, gym, etc. Exterior: front yard with parking area. Storage room / laundry. Rear and side garden with beautiful views Property in need of renovation and renovation. Plot: 918m2. Total built size: 203m2. Living area: 123m3. Diaphanous ground floor: 55m2. Laundry room: 6m2. Diaphanous mezzanine: 15m2. IBI: 879,01 Built year: 1986. Distances: Amenitieas: 400mts. Supermarkets: 650mts. El corte ingles: 980mts. Beach: 2,2km. Malaga Airport: 23,6km.

Setting
Close To Shops
Views
Sea
Mountain
Panoramic
Urban
Garden

Private

Orientation
South East
Features
Near Transport
Private Terrace
Utility Room

Parking
More Than One
Private

Condition
Renovation Required
Furniture
Not Furnished