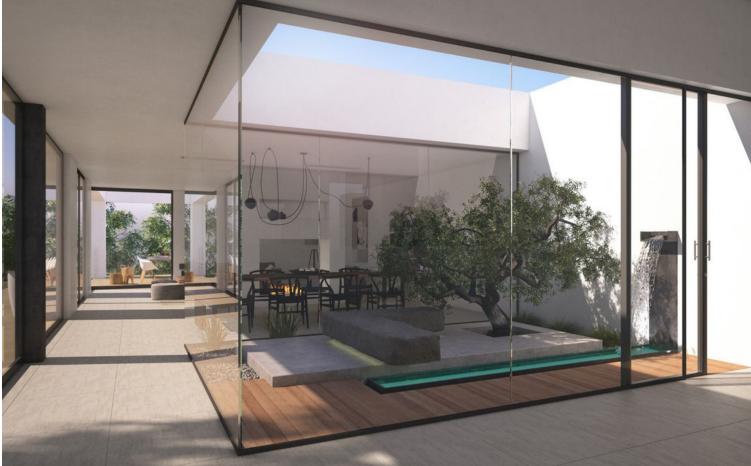

Sales - House - Altos de los Monteros 4.500.000€ www.mibgroup.es +34 662 58 96 58 info@mibgroup.es

Detached Villa, Altos de los Monteros, Costa del Sol. 4 Bedrooms, 4 Bathrooms, Built 595 m<sup>2</sup>, Terrace 84 m<sup>2</sup>, Garden/Plot 1600 m<sup>2</sup>. Setting : Close To Golf, Close To Forest, Urbanisation. Orientation : South East, South, South West. Condition : New Construction. Pool : Private, Heated. Climate Control : Air Conditioning, Hot A/C, Cold A/C, Fireplace, U/F Heating, U/F/H Bathrooms. Views : Sea, Mountain, Country, Panoramic. Features : Covered Terrace, Lift, Fitted Wardrobes, Private Terrace, WiFi, Gym, Sauna, Guest Apartment, Storage Room, Utility Room, Ensuite Bathroom, Wood Flooring, Jacuzzi, Barbeque, Double Glazing, Domotics, Staff Accommodation, Basement, Fiber Optic, Handicap access. Furniture : Optional. Kitchen : Fully Fitted. Garden : Private, Landscaped, Easy Maintenance. Security : Gated Complex, Entry Phone, Alarm System. Parking : Underground, Garage, More Than One, Private. Utilities : Electricity, Drinkable Water, Telephone. Category : Investment, Luxury, Off Plan.