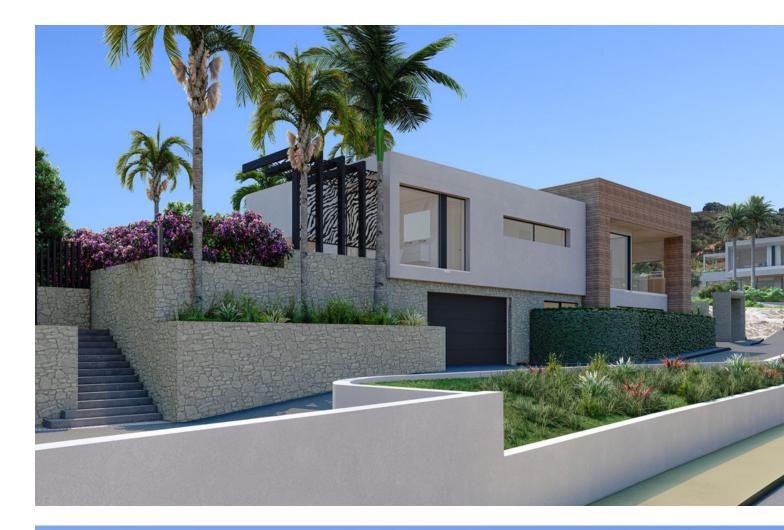

Sales - House - Altos de los Monteros 4.500.000€ www.mibgroup.es +34 662 58 96 58 info@mibgroup.es

Detached Villa, Altos de los Monteros, Costa del Sol. 4 Bedrooms, 4 Bathrooms, Built 595 m<sup>2</sup>, Terrace 84 m<sup>2</sup>, Garden/Plot 1600 m<sup>2</sup>. Setting : Close To Golf, Close To Forest, Urbanisation. Orientation : South East, South, South West. Condition : New Construction. Pool : Private, Heated. Climate Control : Air Conditioning, Hot A/C, Cold A/C, Fireplace, U/F Heating, U/F/H Bathrooms. Views : Sea, Mountain, Country, Panoramic. Features : Covered Terrace, Lift, Fitted Wardrobes, Private Terrace, WiFi, Gym, Sauna, Guest Apartment, Storage Room, Utility Room, Ensuite Bathroom, Wood Flooring, Jacuzzi, Barbeque, Double Glazing, Domotics, Staff Accommodation, Basement, Fiber Optic, Handicap access. Furniture : Optional. Kitchen : Fully Fitted. Garden : Private, Landscaped, Easy Maintenance. Security : Gated Complex, Entry Phone, Alarm System. Parking : Underground, Garage, More Than One, Private. Utilities : Electricity, Drinkable Water, Telephone. Category : Investment, Luxury, Off Plan.