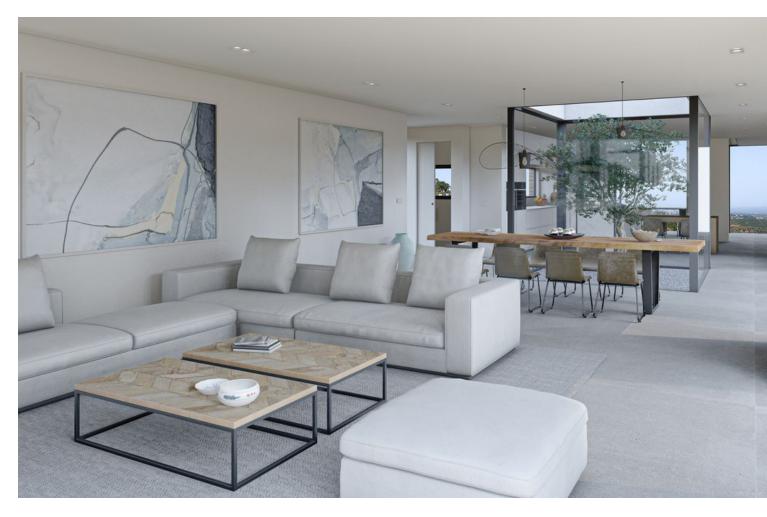

Sales - House - Altos de los Monteros 4.500.000€ www.mibgroup.es +34 662 58 96 58 info@mibgroup.es

Detached Villa, Altos de los Monteros, Costa del Sol. 4 Bedrooms, 4 Bathrooms, Built 595 m<sup>2</sup>, Terrace 84 m<sup>2</sup>, Garden/Plot 1600 m<sup>2</sup>. Setting : Close To Golf, Close To Forest, Urbanisation. Orientation : South East, South, South West. Condition : New Construction. Pool : Private, Heated. Climate Control : Air Conditioning, Hot A/C, Cold A/C, Fireplace, U/F Heating, U/F/H Bathrooms. Views : Sea, Mountain, Country, Panoramic. Features : Covered Terrace, Lift, Fitted Wardrobes, Private Terrace, WiFi, Gym, Sauna, Guest Apartment, Storage Room, Utility Room, Ensuite Bathroom, Wood Flooring, Jacuzzi, Barbeque, Double Glazing, Domotics, Staff Accommodation, Basement, Fiber Optic, Handicap access. Furniture : Optional. Kitchen : Fully Fitted. Garden : Private, Landscaped, Easy Maintenance. Security : Gated Complex, Entry Phone, Alarm System. Parking : Underground, Garage, More Than One, Private. Utilities : Electricity, Drinkable Water, Telephone. Category : Investment, Luxury, Off Plan.