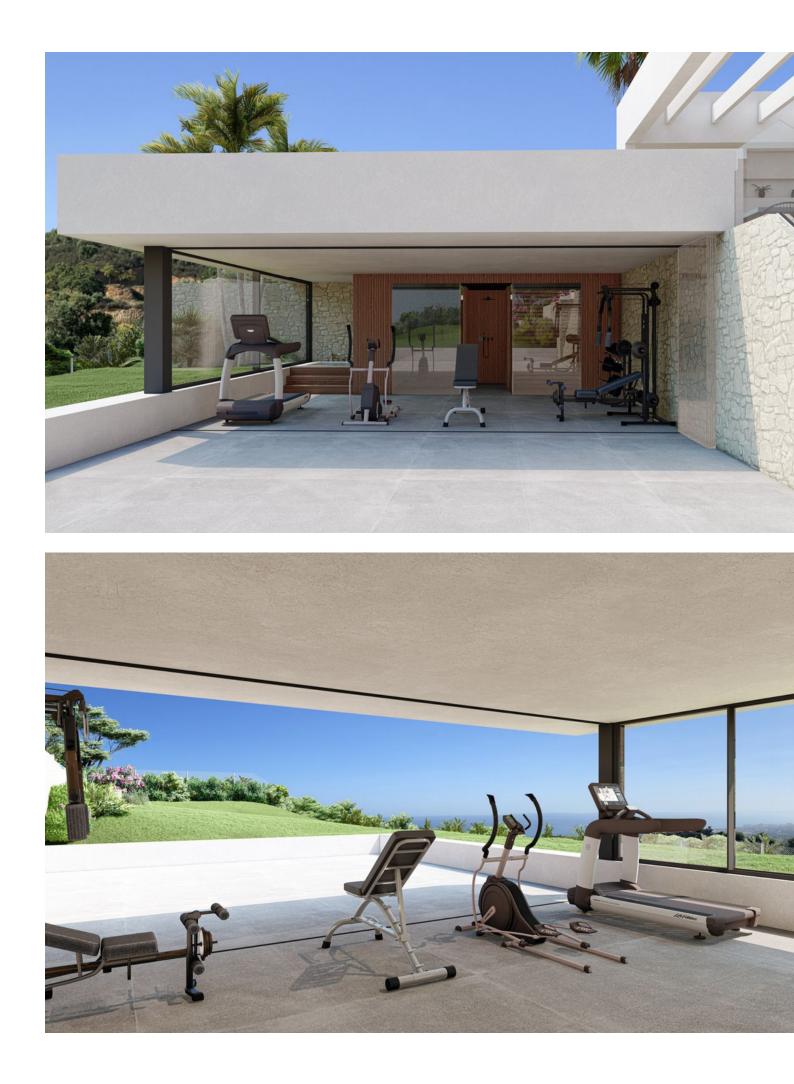

Sales - House - Altos de los Monteros 4.500.000€ www.mibgroup.es +34 662 58 96 58 info@mibgroup.es

Detached Villa, Altos de los Monteros, Costa del Sol. 4 Bedrooms, 4 Bathrooms, Built 595 m<sup>2</sup>, Terrace 84 m<sup>2</sup>, Garden/Plot 1600 m<sup>2</sup>. Setting : Close To Golf, Close To Forest, Urbanisation. Orientation : South East, South, South West. Condition : New Construction. Pool : Private, Heated. Climate Control : Air Conditioning, Hot A/C, Cold A/C, Fireplace, U/F Heating, U/F/H Bathrooms. Views : Sea, Mountain, Country, Panoramic. Features : Covered Terrace, Lift, Fitted Wardrobes, Private Terrace, WiFi, Gym, Sauna, Guest Apartment, Storage Room, Utility Room, Ensuite Bathroom, Wood Flooring, Jacuzzi, Barbeque, Double Glazing, Domotics, Staff Accommodation, Basement, Fiber Optic, Handicap access. Furniture : Optional. Kitchen : Fully Fitted. Garden : Private, Landscaped, Easy Maintenance. Security : Gated Complex, Entry Phone, Alarm System. Parking : Underground, Garage, More Than One, Private. Utilities : Electricity, Drinkable Water, Telephone. Category : Investment, Luxury, Off Plan.

Condition

Kitchen \star Fully Fitted

Electricity 💙 Drinkable Water Telephone

Garden 💙 Private Landscaped 🔨 Easy Maintenance

- 💙 Off Plan

Features Covered Terrace 🗸 Lift Fitted Wardrobes ✔ Private Terrace 🖌 WiFi 🗸 Gym 🗸 Sauna 🖌 Guest Apartment