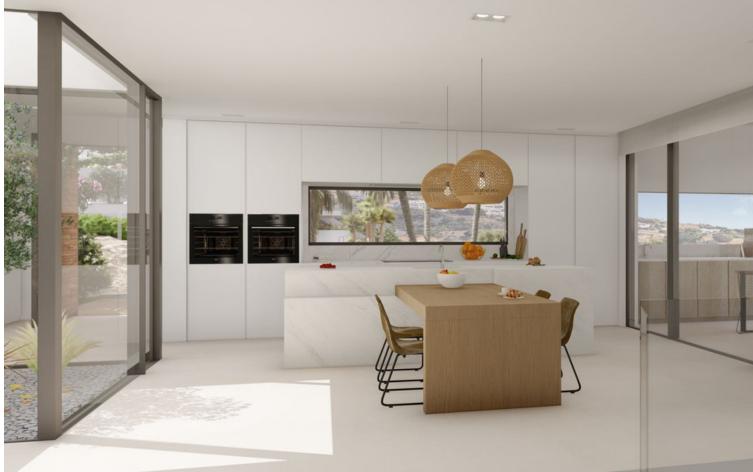

Sales - House - Altos de los Monteros 4.500.000€ www.mibgroup.es +34 662 58 96 58 info@mibgroup.es

Detached Villa, Altos de los Monteros, Costa del Sol. 4 Bedrooms, 4 Bathrooms, Built 595 m<sup>2</sup>, Terrace 84 m<sup>2</sup>, Garden/Plot 1600 m<sup>2</sup>. Setting : Close To Golf, Close To Forest, Urbanisation. Orientation : South East, South, South West. Condition : New Construction. Pool : Private, Heated. Climate Control : Air Conditioning, Hot A/C, Cold A/C, Fireplace, U/F Heating, U/F/H Bathrooms. Views : Sea, Mountain, Country, Panoramic. Features : Covered Terrace, Lift, Fitted Wardrobes, Private Terrace, WiFi, Gym, Sauna, Guest Apartment, Storage Room, Utility Room, Ensuite Bathroom, Wood Flooring, Jacuzzi, Barbeque, Double Glazing, Domotics, Staff Accommodation, Basement, Fiber Optic, Handicap access. Furniture : Optional. Kitchen : Fully Fitted. Garden : Private, Landscaped, Easy Maintenance. Security : Gated Complex, Entry Phone, Alarm System. Parking : Underground, Garage, More Than One, Private. Utilities : Electricity, Drinkable Water, Telephone. Category : Investment, Luxury, Off Plan.

Condition

Kitchen \star Fully Fitted

Electricity 💙 Drinkable Water Telephone

Garden 💙 Private Landscaped 🔨 Easy Maintenance

- 💙 Off Plan

Features Covered Terrace 🗸 Lift Fitted Wardrobes ✔ Private Terrace 🖌 WiFi 🗸 Gym 🗸 Sauna 🖌 Guest Apartment