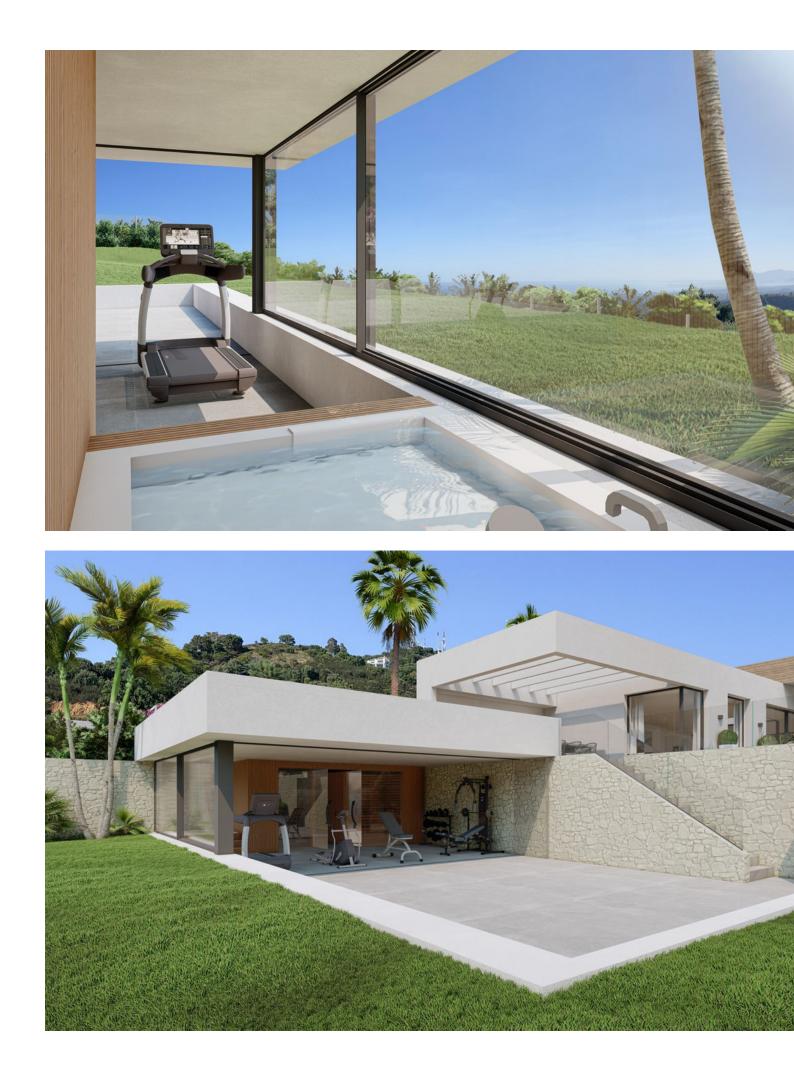

Sales - House - Altos de los Monteros 4.500.000€ www.mibgroup.es +34 662 58 96 58 info@mibgroup.es

Detached Villa, Altos de los Monteros, Costa del Sol. 4 Bedrooms, 4 Bathrooms, Built 595 m<sup>2</sup>, Terrace 84 m<sup>2</sup>, Garden/Plot 1600 m<sup>2</sup>. Setting : Close To Golf, Close To Forest, Urbanisation. Orientation : South East, South, South West. Condition : New Construction. Pool : Private, Heated. Climate Control : Air Conditioning, Hot A/C, Cold A/C, Fireplace, U/F Heating, U/F/H Bathrooms. Views : Sea, Mountain, Country, Panoramic. Features : Covered Terrace, Lift, Fitted Wardrobes, Private Terrace, WiFi, Gym, Sauna, Guest Apartment, Storage Room, Utility Room, Ensuite Bathroom, Wood Flooring, Jacuzzi, Barbeque, Double Glazing, Domotics, Staff Accommodation, Basement, Fiber Optic, Handicap access. Furniture : Optional. Kitchen : Fully Fitted. Garden : Private, Landscaped, Easy Maintenance. Security : Gated Complex, Entry Phone, Alarm System. Parking : Underground, Garage, More Than One, Private. Utilities : Electricity, Drinkable Water, Telephone. Category : Investment, Luxury, Off Plan.