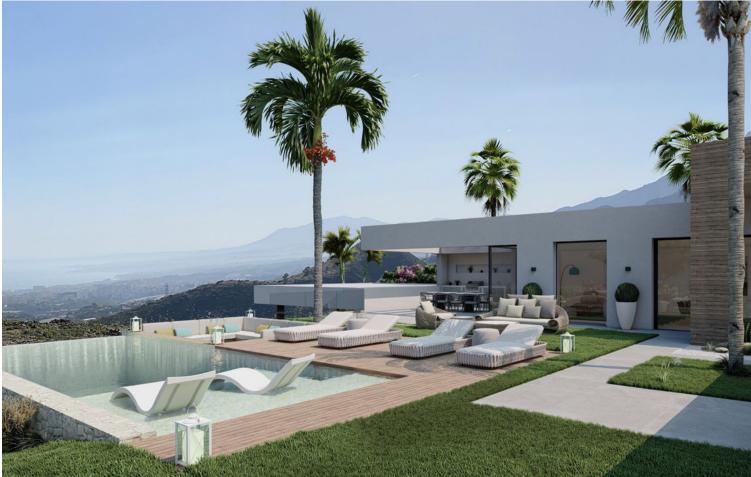

Sales - House - Altos de los Monteros 4.500.000€ www.mibgroup.es +34 662 58 96 58 info@mibgroup.es

Detached Villa, Altos de los Monteros, Costa del Sol. 4 Bedrooms, 4 Bathrooms, Built 595 m<sup>2</sup>, Terrace 84 m<sup>2</sup>, Garden/Plot 1600 m<sup>2</sup>. Setting : Close To Golf, Close To Forest, Urbanisation. Orientation : South East, South, South West. Condition : New Construction. Pool : Private, Heated. Climate Control : Air Conditioning, Hot A/C, Cold A/C, Fireplace, U/F Heating, U/F/H Bathrooms. Views : Sea, Mountain, Country, Panoramic. Features : Covered Terrace, Lift, Fitted Wardrobes, Private Terrace, WiFi, Gym, Sauna, Guest Apartment, Storage Room, Utility Room, Ensuite Bathroom, Wood Flooring, Jacuzzi, Barbeque, Double Glazing, Domotics, Staff Accommodation, Basement, Fiber Optic, Handicap access. Furniture : Optional. Kitchen : Fully Fitted. Garden : Private, Landscaped, Easy Maintenance. Security : Gated Complex, Entry Phone, Alarm System. Parking : Underground, Garage, More Than One, Private. Utilities : Electricity, Drinkable Water, Telephone. Category : Investment, Luxury, Off Plan.