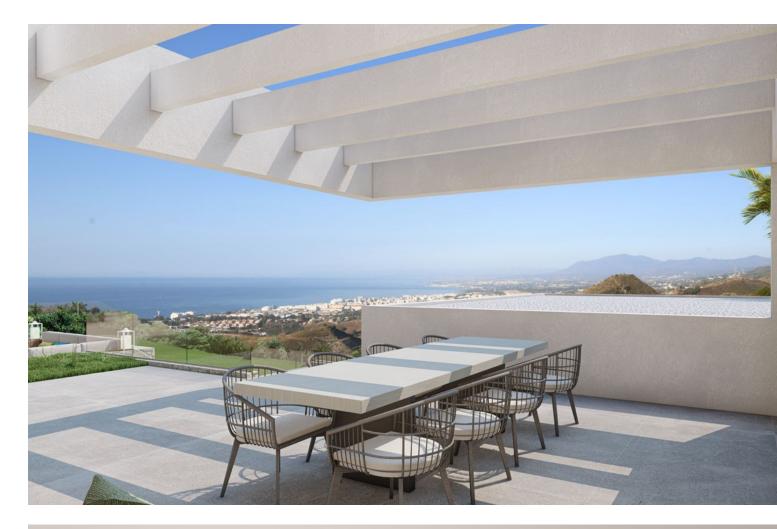

Sales - House - Altos de los Monteros 4.500.000€ www.mibgroup.es +34 662 58 96 58 info@mibgroup.es

Detached Villa, Altos de los Monteros, Costa del Sol. 4 Bedrooms, 4 Bathrooms, Built 595 m<sup>2</sup>, Terrace 84 m<sup>2</sup>, Garden/Plot 1600 m<sup>2</sup>. Setting : Close To Golf, Close To Forest, Urbanisation. Orientation : South East, South, South West. Condition : New Construction. Pool : Private, Heated. Climate Control : Air Conditioning, Hot A/C, Cold A/C, Fireplace, U/F Heating, U/F/H Bathrooms. Views : Sea, Mountain, Country, Panoramic. Features : Covered Terrace, Lift, Fitted Wardrobes, Private Terrace, WiFi, Gym, Sauna, Guest Apartment, Storage Room, Utility Room, Ensuite Bathroom, Wood Flooring, Jacuzzi, Barbeque, Double Glazing, Domotics, Staff Accommodation, Basement, Fiber Optic, Handicap access. Furniture : Optional. Kitchen : Fully Fitted. Garden : Private, Landscaped, Easy Maintenance. Security : Gated Complex, Entry Phone, Alarm System. Parking : Underground, Garage, More Than One, Private. Utilities : Electricity, Drinkable Water, Telephone. Category : Investment, Luxury, Off Plan.