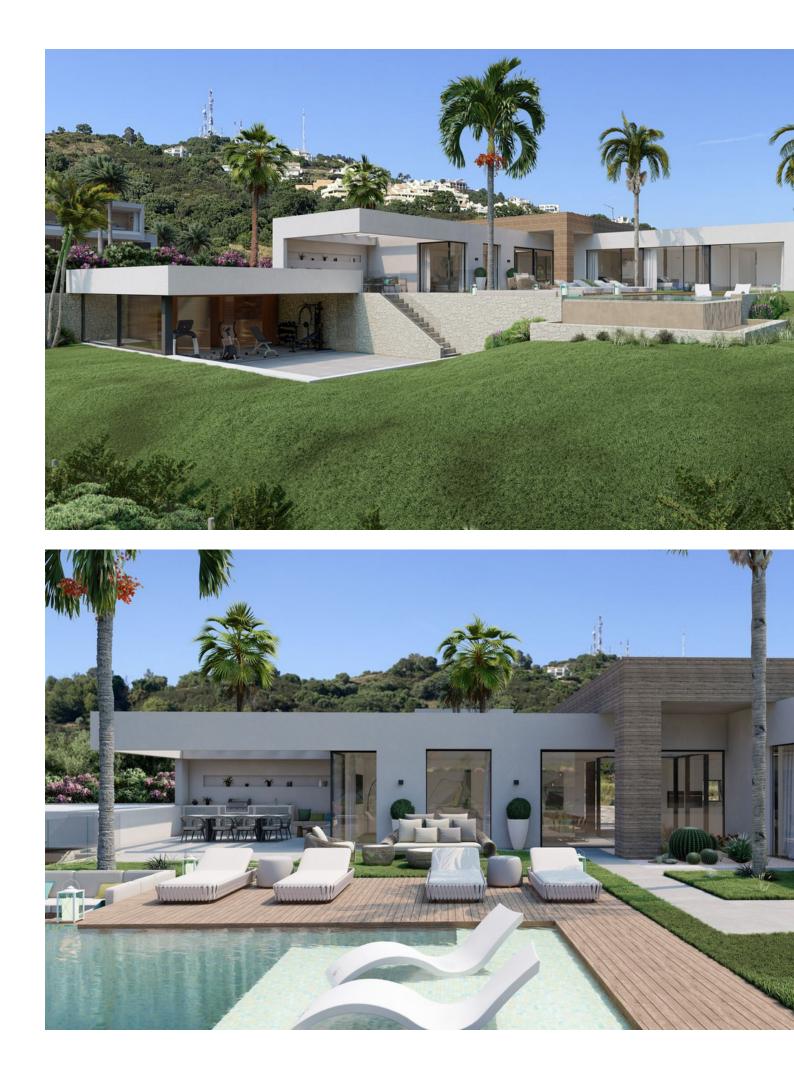

Sales - House - Altos de los Monteros 4.500.000€ www.mibgroup.es +34 662 58 96 58 info@mibgroup.es

Detached Villa, Altos de los Monteros, Costa del Sol. 4 Bedrooms, 4 Bathrooms, Built 595 m<sup>2</sup>, Terrace 84 m<sup>2</sup>, Garden/Plot 1600 m<sup>2</sup>. Setting : Close To Golf, Close To Forest, Urbanisation. Orientation : South East, South, South West. Condition : New Construction. Pool : Private, Heated. Climate Control : Air Conditioning, Hot A/C, Cold A/C, Fireplace, U/F Heating, U/F/H Bathrooms. Views : Sea, Mountain, Country, Panoramic. Features : Covered Terrace, Lift, Fitted Wardrobes, Private Terrace, WiFi, Gym, Sauna, Guest Apartment, Storage Room, Utility Room, Ensuite Bathroom, Wood Flooring, Jacuzzi, Barbeque, Double Glazing, Domotics, Staff Accommodation, Basement, Fiber Optic, Handicap access. Furniture : Optional. Kitchen : Fully Fitted. Garden : Private, Landscaped, Easy Maintenance. Security : Gated Complex, Entry Phone, Alarm System. Parking : Underground, Garage, More Than One, Private. Utilities : Electricity, Drinkable Water, Telephone. Category : Investment, Luxury, Off Plan.