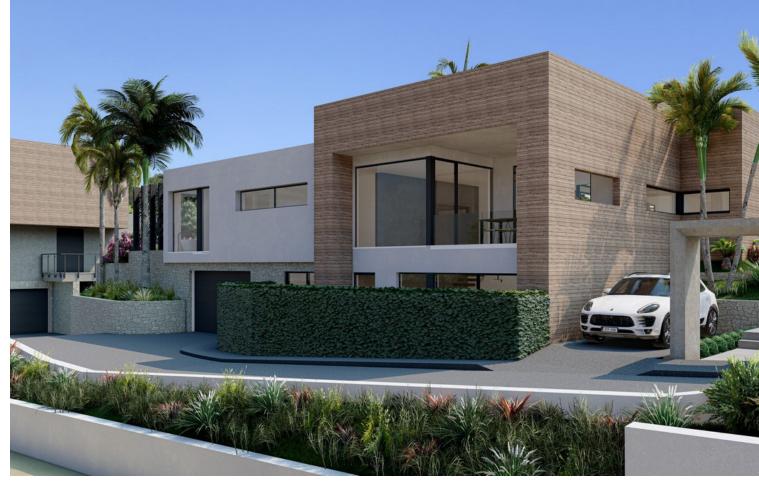

Sales - House - Altos de los Monteros 4.500.000€ www.mibgroup.es +34 662 58 96 58 info@mibgroup.es

Detached Villa, Altos de los Monteros, Costa del Sol. 4 Bedrooms, 4 Bathrooms, Built 595 m<sup>2</sup>, Terrace 84 m<sup>2</sup>, Garden/Plot 1600 m<sup>2</sup>. Setting : Close To Golf, Close To Forest, Urbanisation. Orientation : South East, South, South West. Condition : New Construction. Pool : Private, Heated. Climate Control : Air Conditioning, Hot A/C, Cold A/C, Fireplace, U/F Heating, U/F/H Bathrooms. Views : Sea, Mountain, Country, Panoramic. Features : Covered Terrace, Lift, Fitted Wardrobes, Private Terrace, WiFi, Gym, Sauna, Guest Apartment, Storage Room, Utility Room, Ensuite Bathroom, Wood Flooring, Jacuzzi, Barbeque, Double Glazing, Domotics, Staff Accommodation, Basement, Fiber Optic, Handicap access. Furniture : Optional. Kitchen : Fully Fitted. Garden : Private, Landscaped, Easy Maintenance. Security : Gated Complex, Entry Phone, Alarm System. Parking : Underground, Garage, More Than One, Private. Utilities : Electricity, Drinkable Water, Telephone. Category : Investment, Luxury, Off Plan.