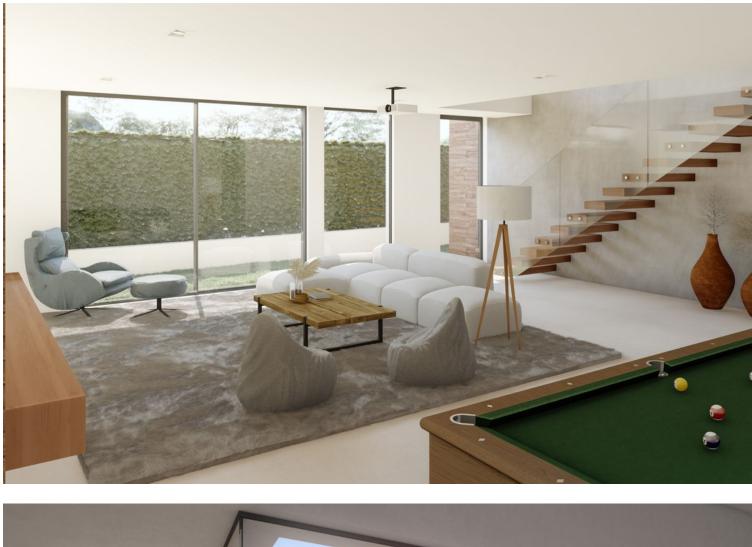

Sales - House - Altos de los Monteros 4.500.000€ www.mibgroup.es +34 662 58 96 58 info@mibgroup.es

Detached Villa, Altos de los Monteros, Costa del Sol. 4 Bedrooms, 4 Bathrooms, Built 595 m<sup>2</sup>, Terrace 84 m<sup>2</sup>, Garden/Plot 1600 m<sup>2</sup>. Setting : Close To Golf, Close To Forest, Urbanisation. Orientation : South East, South, South West. Condition : New Construction. Pool : Private, Heated. Climate Control : Air Conditioning, Hot A/C, Cold A/C, Fireplace, U/F Heating, U/F/H Bathrooms. Views : Sea, Mountain, Country, Panoramic. Features : Covered Terrace, Lift, Fitted Wardrobes, Private Terrace, WiFi, Gym, Sauna, Guest Apartment, Storage Room, Utility Room, Ensuite Bathroom, Wood Flooring, Jacuzzi, Barbeque, Double Glazing, Domotics, Staff Accommodation, Basement, Fiber Optic, Handicap access. Furniture : Optional. Kitchen : Fully Fitted. Garden : Private, Landscaped, Easy Maintenance. Security : Gated Complex, Entry Phone, Alarm System. Parking : Underground, Garage, More Than One, Private. Utilities : Electricity, Drinkable Water, Telephone. Category : Investment, Luxury, Off Plan.