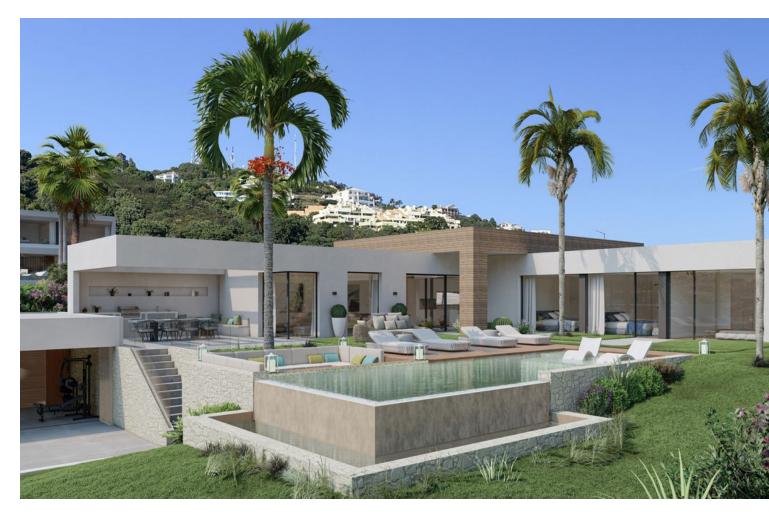

Sales - House - Altos de los Monteros 4.500.000€ www.mibgroup.es +34 662 58 96 58 info@mibgroup.es

Detached Villa, Altos de los Monteros, Costa del Sol. 4 Bedrooms, 4 Bathrooms, Built 595 m<sup>2</sup>, Terrace 84 m<sup>2</sup>, Garden/Plot 1600 m<sup>2</sup>. Setting : Close To Golf, Close To Forest, Urbanisation. Orientation : South East, South, South West. Condition : New Construction. Pool : Private, Heated. Climate Control : Air Conditioning, Hot A/C, Cold A/C, Fireplace, U/F Heating, U/F/H Bathrooms. Views : Sea, Mountain, Country, Panoramic. Features : Covered Terrace, Lift, Fitted Wardrobes, Private Terrace, WiFi, Gym, Sauna, Guest Apartment, Storage Room, Utility Room, Ensuite Bathroom, Wood Flooring, Jacuzzi, Barbeque, Double Glazing, Domotics, Staff Accommodation, Basement, Fiber Optic, Handicap access. Furniture : Optional. Kitchen : Fully Fitted. Garden : Private, Landscaped, Easy Maintenance. Security : Gated Complex, Entry Phone, Alarm System. Parking : Underground, Garage, More Than One, Private. Utilities : Electricity, Drinkable Water, Telephone. Category : Investment, Luxury, Off Plan.