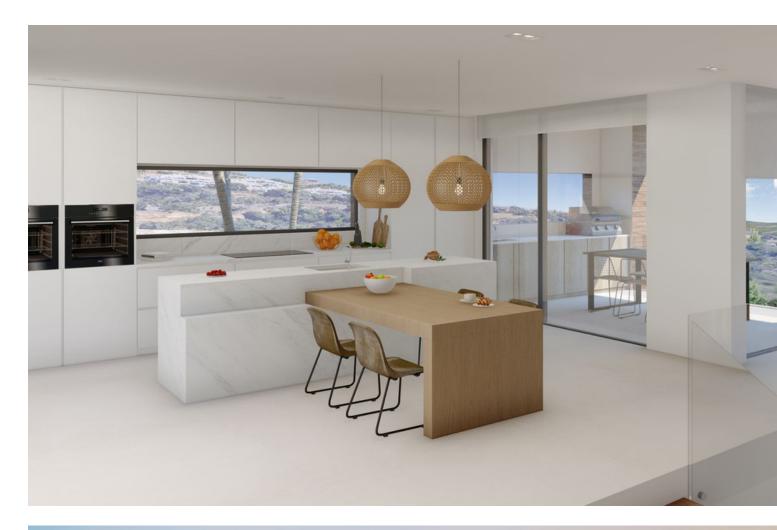

Sales - House - Altos de los Monteros 4.500.000€ www.mibgroup.es +34 662 58 96 58 info@mibgroup.es

Detached Villa, Altos de los Monteros, Costa del Sol. 4 Bedrooms, 4 Bathrooms, Built 595 m<sup>2</sup>, Terrace 84 m<sup>2</sup>, Garden/Plot 1600 m<sup>2</sup>. Setting : Close To Golf, Close To Forest, Urbanisation. Orientation : South East, South, South West. Condition : New Construction. Pool : Private, Heated. Climate Control : Air Conditioning, Hot A/C, Cold A/C, Fireplace, U/F Heating, U/F/H Bathrooms. Views : Sea, Mountain, Country, Panoramic. Features : Covered Terrace, Lift, Fitted Wardrobes, Private Terrace, WiFi, Gym, Sauna, Guest Apartment, Storage Room, Utility Room, Ensuite Bathroom, Wood Flooring, Jacuzzi, Barbeque, Double Glazing, Domotics, Staff Accommodation, Basement, Fiber Optic, Handicap access. Furniture : Optional. Kitchen : Fully Fitted. Garden : Private, Landscaped, Easy Maintenance. Security : Gated Complex, Entry Phone, Alarm System. Parking : Underground, Garage, More Than One, Private. Utilities : Electricity, Drinkable Water, Telephone. Category : Investment, Luxury, Off Plan.

Condition

Kitchen \star Fully Fitted

Electricity 💙 Drinkable Water Telephone

Garden 💙 Private Landscaped 🔨 Easy Maintenance

- 💙 Off Plan

Features Covered Terrace 🗸 Lift Fitted Wardrobes ✔ Private Terrace 🖌 WiFi 🗸 Gym 🗸 Sauna 🖌 Guest Apartment