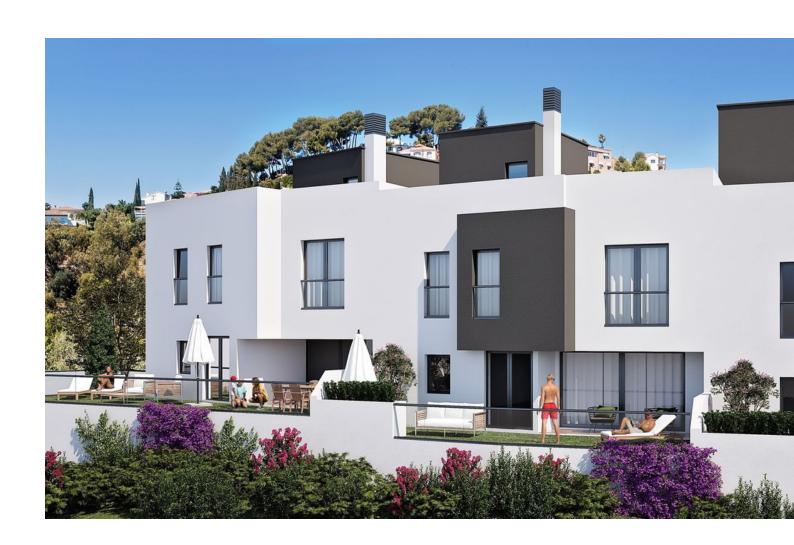

## Sales - Plot - Mijas Costa 1.590.000€

www.mibgroup.es +34 662 58 96 58 info@mibgroup.es

Ref.-ID: MIBGR3176632 Mijas Costa Plot

IBI: 3,000 EUR / year

9428 m2

6900 m2

MIJAS JARDIN / LA SIERREZUELA direct urban plot for building 36 town houses. Direct urban land ready to build. All planning in place ADS -2 Minimum plot 150m2 - buildable area 0.85m2 / 1~m2 of land The size of the plot is : 6.307~m2 Buildable amount : 5.473~m2 of building Building lisence applied from Mijas Town Hall Includes "Proyecto Basico" for 36 modern open plan townhouses