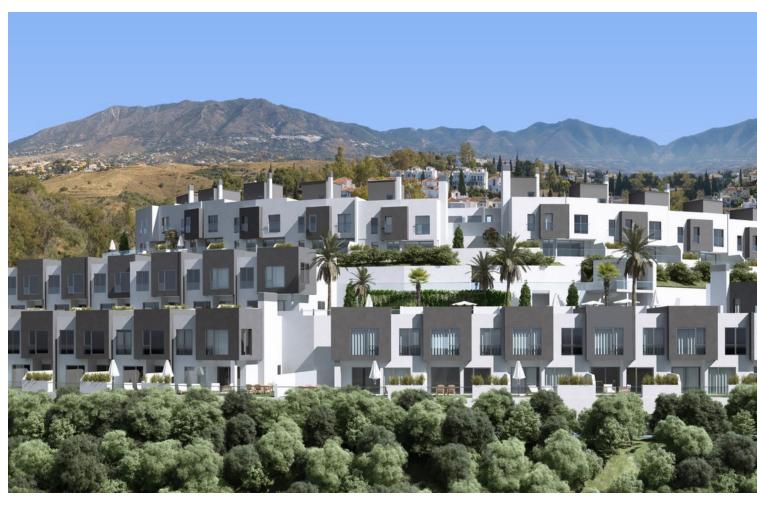

## Sales - Plot - Mijas Costa 1.590.000€

www.mibgroup.es +34 662 58 96 58 info@mibgroup.es

Ref.-ID: MIBGR3176632 Mijas Costa Plot

IBI: 3,000 EUR / year

9428 m2

6900 m2

MIJAS JARDIN / LA SIERREZUELA direct urban plot for building 36 town houses. Direct urban land ready to build. All planning in place ADS -2 Minimum plot 150m2 - buildable area 0.85m2 / 1~m2 of land The size of the plot is : 6.307~m2 Buildable amount : 5.473~m2 of building Building lisence applied from Mijas Town Hall Includes "Proyecto Basico" for 36 modern open plan townhouses