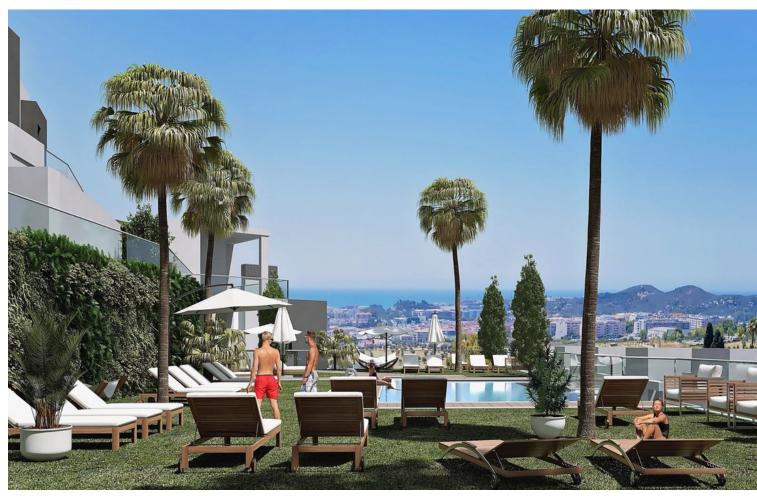

## Sales - Plot - Mijas Costa 1.590.000€

www.mibgroup.es +34 662 58 96 58 info@mibgroup.es

Ref.-ID: MIBGR3176632 Mijas Costa Plot

IBI: 3,000 EUR / year

9428 m2

6900 m2

MIJAS JARDIN / LA SIERREZUELA direct urban plot for building 36 town houses. Direct urban land ready to build. All planning in place ADS -2 Minimum plot 150m2 - buildable area 0.85m2 / 1~m2 of land The size of the plot is : 6.307~m2 Buildable amount : 5.473~m2 of building Building lisence applied from Mijas Town Hall Includes "Proyecto Basico" for 36 modern open plan townhouses