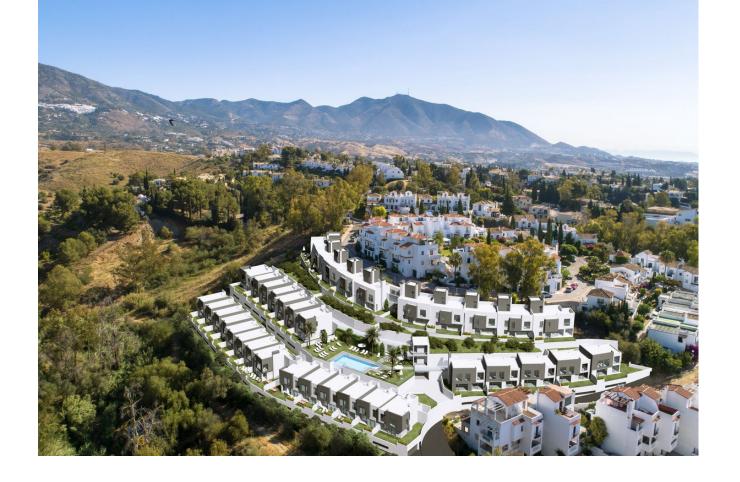

## Sales - Plot - Mijas Costa 1.590.000€

www.mibgroup.es +34 662 58 96 58 info@mibgroup.es

Ref.-ID: MIBGR3176632 Mijas Costa Plot

IBI: 3,000 EUR / year

9428 m2

6900 m2

MIJAS JARDIN / LA SIERREZUELA direct urban plot for building 36 town houses. Direct urban land ready to build. All planning in place ADS -2 Minimum plot 150m2 - buildable area 0.85m2 / 1~m2 of land The size of the plot is : 6.307~m2 Buildable amount : 5.473~m2 of building Building lisence applied from Mijas Town Hall Includes "Proyecto Basico" for 36 modern open plan townhouses