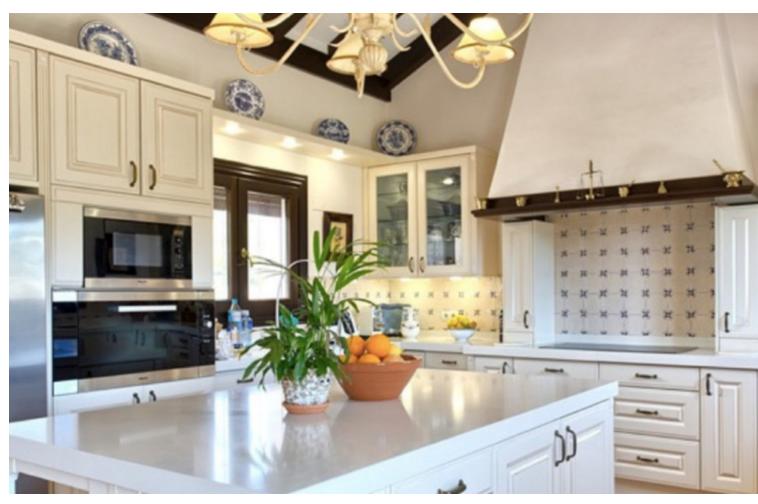

## Sales - House - Benahavís 3.395.000€

www.mibgroup.es +34 662 58 96 58 info@mibgroup.es

Ref.-ID: MIBGR3192637 Benahavís House

5

6

740 m2

3243 m2

This stunning front line golf villa is located on one of the best plots in the Marbella Club Golf Resort and boasts panoramic views of the sea, mountains and golf course. The garden is 3,243 m2 and wraps around the villa and there is a magnificent heated pool in the front area. The property is south facing and has been built to the highest standard available. Features include: Games room, paddle tennis, guest apartment, large garage, underfloor heating throughout and stables. The villa is only a few minutes walk to the clubhouse and restaurant and the equestrian centre. This fabulous golf resort has 24-hour security and boasts a wonderful 18 hole golf course designed by Dave Thomas. The clubhouse offers a five-star restaurant and bar overlooking the lake and golf course. It is located only 15 minutes away from the beach and 20 minutes to Puerto Banus. The equestrian centre is absolutely stunning and the whole area is tranquil and beautiful. Must be seen