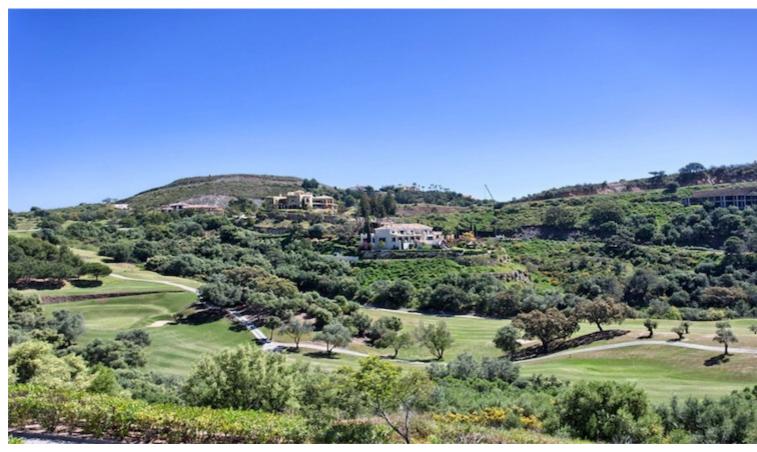

## Sales - House - Benahavís 3.395.000€

www.mibgroup.es +34 662 58 96 58 info@mibgroup.es

Ref.-ID: MIBGR3192637 Benahavís House

5

6

740 m2

3243 m2

This stunning front line golf villa is located on one of the best plots in the Marbella Club Golf Resort and boasts panoramic views of the sea, mountains and golf course. The garden is 3,243 m2 and wraps around the villa and there is a magnificent heated pool in the front area. The property is south facing and has been built to the highest standard available. Features include: Games room, paddle tennis, guest apartment, large garage, underfloor heating throughout and stables. The villa is only a few minutes walk to the clubhouse and restaurant and the equestrian centre. This fabulous golf resort has 24-hour security and boasts a wonderful 18 hole golf course designed by Dave Thomas. The clubhouse offers a five-star restaurant and bar overlooking the lake and golf course. It is located only 15 minutes away from the beach and 20 minutes to Puerto Banus. The equestrian centre is absolutely stunning and the whole area is tranquil and beautiful. Must be seen