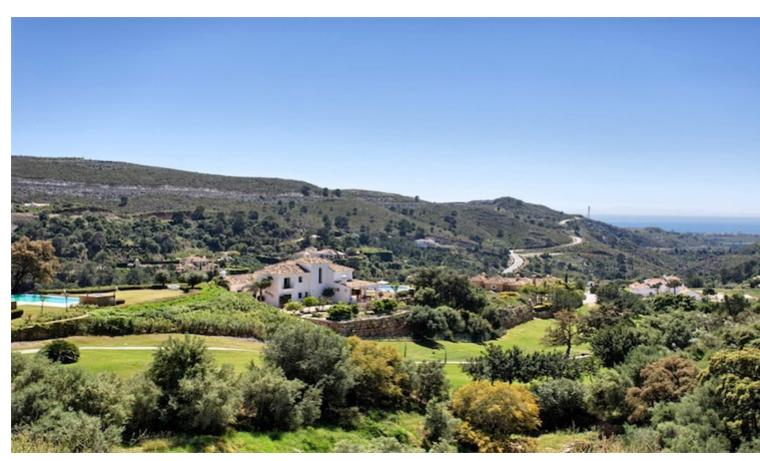

## Sales - House - Benahavís 3.395.000€

www.mibgroup.es +34 662 58 96 58 info@mibgroup.es

Ref.-ID: MIBGR3192637 Benahavís House

5

6

740 m2

3243 m2

This stunning front line golf villa is located on one of the best plots in the Marbella Club Golf Resort and boasts panoramic views of the sea, mountains and golf course. The garden is 3,243 m2 and wraps around the villa and there is a magnificent heated pool in the front area. The property is south facing and has been built to the highest standard available. Features include: Games room, paddle tennis, guest apartment, large garage, underfloor heating throughout and stables. The villa is only a few minutes walk to the clubhouse and restaurant and the equestrian centre. This fabulous golf resort has 24-hour security and boasts a wonderful 18 hole golf course designed by Dave Thomas. The clubhouse offers a five-star restaurant and bar overlooking the lake and golf course. It is located only 15 minutes away from the beach and 20 minutes to Puerto Banus. The equestrian centre is absolutely stunning and the whole area is tranquil and beautiful. Must be seen