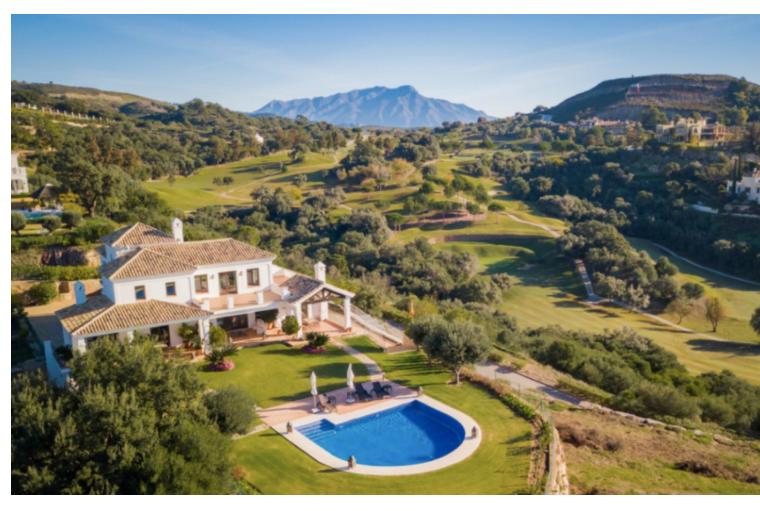

## Sales - House - Benahavís 3.395.000€

www.mibgroup.es +34 662 58 96 58 info@mibgroup.es

Ref.-ID: MIBGR3192637 Benahavís House

5

6

740 m2

3243 m2

This stunning front line golf villa is located on one of the best plots in the Marbella Club Golf Resort and boasts panoramic views of the sea, mountains and golf course. The garden is 3,243 m2 and wraps around the villa and there is a magnificent heated pool in the front area. The property is south facing and has been built to the highest standard available. Features include: Games room, paddle tennis, guest apartment, large garage, underfloor heating throughout and stables. The villa is only a few minutes walk to the clubhouse and restaurant and the equestrian centre. This fabulous golf resort has 24-hour security and boasts a wonderful 18 hole golf course designed by Dave Thomas. The clubhouse offers a five-star restaurant and bar overlooking the lake and golf course. It is located only 15 minutes away from the beach and 20 minutes to Puerto Banus. The equestrian centre is absolutely stunning and the whole area is tranquil and beautiful. Must be seen