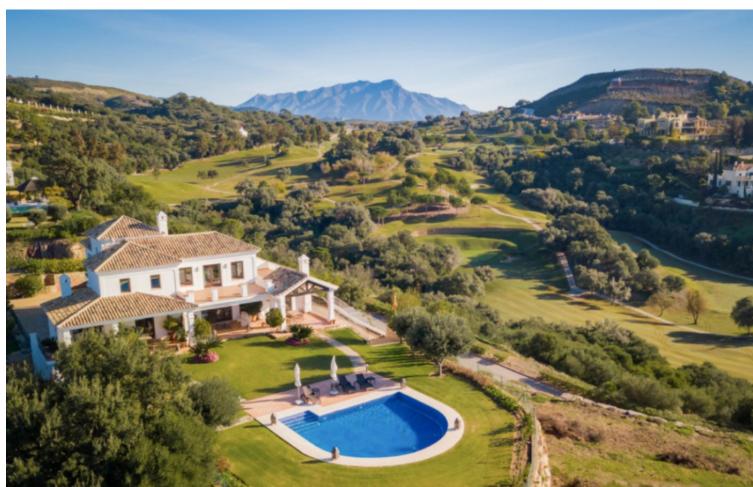

## Sales - House - Benahavís 3.395.000€

www.mibgroup.es +34 662 58 96 58 info@mibgroup.es

Ref.-ID: MIBGR3192637 Benahavís House

5

6

740 m2

3243 m2

This stunning front line golf villa is located on one of the best plots in the Marbella Club Golf Resort and boasts panoramic views of the sea, mountains and golf course. The garden is 3,243 m2 and wraps around the villa and there is a magnificent heated pool in the front area. The property is south facing and has been built to the highest standard available. Features include: Games room, paddle tennis, guest apartment, large garage, underfloor heating throughout and stables. The villa is only a few minutes walk to the clubhouse and restaurant and the equestrian centre. This fabulous golf resort has 24-hour security and boasts a wonderful 18 hole golf course designed by Dave Thomas. The clubhouse offers a five-star restaurant and bar overlooking the lake and golf course. It is located only 15 minutes away from the beach and 20 minutes to Puerto Banus. The equestrian centre is absolutely stunning and the whole area is tranquil and beautiful. Must be seen