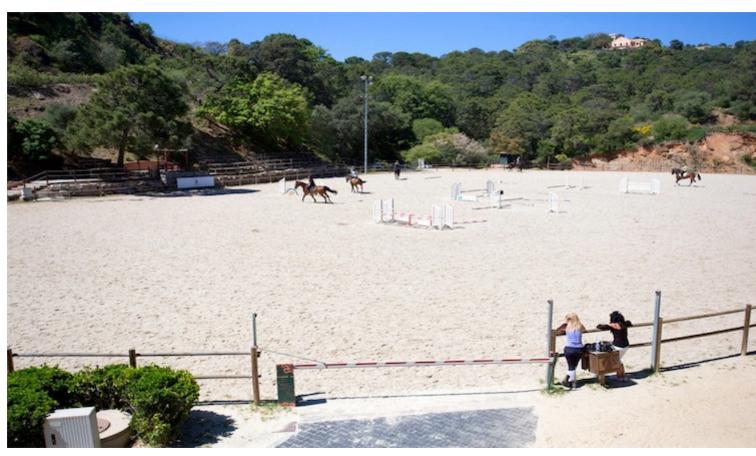

## Sales - House - Benahavís 3.395.000€

www.mibgroup.es +34 662 58 96 58 info@mibgroup.es

Ref.-ID: MIBGR3192637 Benahavís House

5

6

740 m2

3243 m2

This stunning front line golf villa is located on one of the best plots in the Marbella Club Golf Resort and boasts panoramic views of the sea, mountains and golf course. The garden is 3,243 m2 and wraps around the villa and there is a magnificent heated pool in the front area. The property is south facing and has been built to the highest standard available. Features include: Games room, paddle tennis, guest apartment, large garage, underfloor heating throughout and stables. The villa is only a few minutes walk to the clubhouse and restaurant and the equestrian centre. This fabulous golf resort has 24-hour security and boasts a wonderful 18 hole golf course designed by Dave Thomas. The clubhouse offers a five-star restaurant and bar overlooking the lake and golf course. It is located only 15 minutes away from the beach and 20 minutes to Puerto Banus. The equestrian centre is absolutely stunning and the whole area is tranquil and beautiful. Must be seen