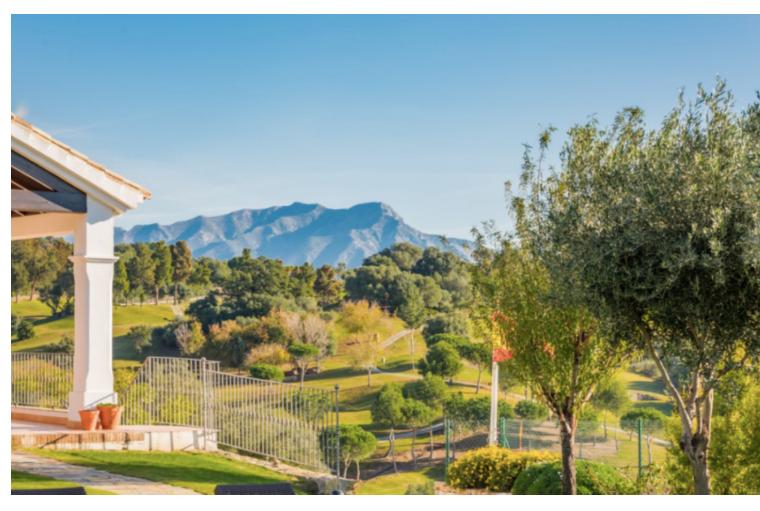

## Sales - House - Benahavís 3.395.000€

www.mibgroup.es +34 662 58 96 58 info@mibgroup.es

Ref.-ID: MIBGR3192637 Benahavís House

5

6

740 m2

3243 m2

This stunning front line golf villa is located on one of the best plots in the Marbella Club Golf Resort and boasts panoramic views of the sea, mountains and golf course. The garden is 3,243 m2 and wraps around the villa and there is a magnificent heated pool in the front area. The property is south facing and has been built to the highest standard available. Features include: Games room, paddle tennis, guest apartment, large garage, underfloor heating throughout and stables. The villa is only a few minutes walk to the clubhouse and restaurant and the equestrian centre. This fabulous golf resort has 24-hour security and boasts a wonderful 18 hole golf course designed by Dave Thomas. The clubhouse offers a five-star restaurant and bar overlooking the lake and golf course. It is located only 15 minutes away from the beach and 20 minutes to Puerto Banus. The equestrian centre is absolutely stunning and the whole area is tranquil and beautiful. Must be seen