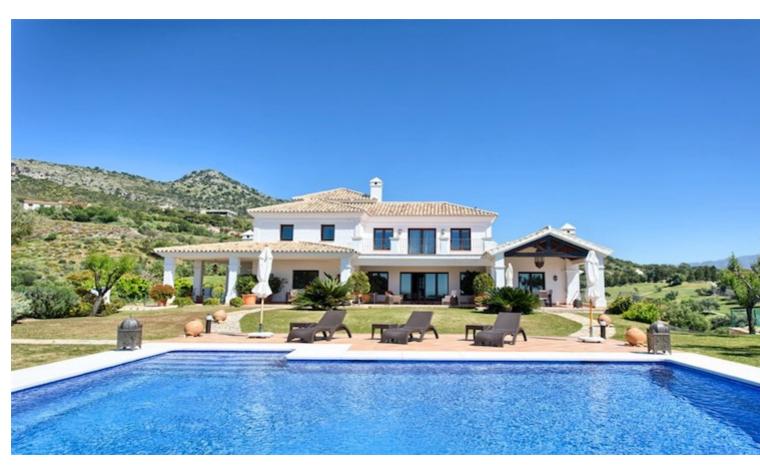

## Sales - House - Benahavís 3.395.000€

www.mibgroup.es +34 662 58 96 58 info@mibgroup.es

Ref.-ID: MIBGR3192637 Benahavís House

5

6

740 m2

3243 m2

This stunning front line golf villa is located on one of the best plots in the Marbella Club Golf Resort and boasts panoramic views of the sea, mountains and golf course. The garden is 3,243 m2 and wraps around the villa and there is a magnificent heated pool in the front area. The property is south facing and has been built to the highest standard available. Features include: Games room, paddle tennis, guest apartment, large garage, underfloor heating throughout and stables. The villa is only a few minutes walk to the clubhouse and restaurant and the equestrian centre. This fabulous golf resort has 24-hour security and boasts a wonderful 18 hole golf course designed by Dave Thomas. The clubhouse offers a five-star restaurant and bar overlooking the lake and golf course. It is located only 15 minutes away from the beach and 20 minutes to Puerto Banus. The equestrian centre is absolutely stunning and the whole area is tranquil and beautiful. Must be seen