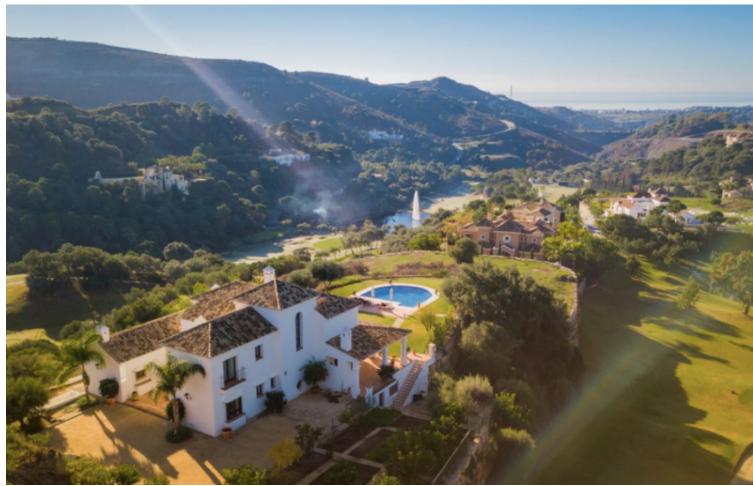

## Sales - House - Benahavís 3.395.000€

www.mibgroup.es +34 662 58 96 58 info@mibgroup.es

Ref.-ID: MIBGR3192637 Benahavís House

5

6

740 m2

3243 m2

This stunning front line golf villa is located on one of the best plots in the Marbella Club Golf Resort and boasts panoramic views of the sea, mountains and golf course. The garden is 3,243 m2 and wraps around the villa and there is a magnificent heated pool in the front area. The property is south facing and has been built to the highest standard available. Features include: Games room, paddle tennis, guest apartment, large garage, underfloor heating throughout and stables. The villa is only a few minutes walk to the clubhouse and restaurant and the equestrian centre. This fabulous golf resort has 24-hour security and boasts a wonderful 18 hole golf course designed by Dave Thomas. The clubhouse offers a five-star restaurant and bar overlooking the lake and golf course. It is located only 15 minutes away from the beach and 20 minutes to Puerto Banus. The equestrian centre is absolutely stunning and the whole area is tranquil and beautiful. Must be seen