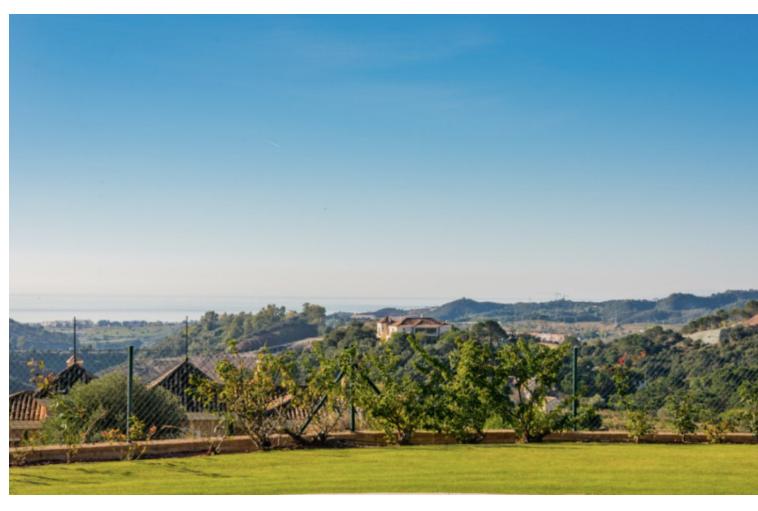

## Sales - House - Benahavís 3.395.000€

www.mibgroup.es +34 662 58 96 58 info@mibgroup.es

Ref.-ID: MIBGR3192637 Benahavís House

5

6

740 m2

3243 m2

This stunning front line golf villa is located on one of the best plots in the Marbella Club Golf Resort and boasts panoramic views of the sea, mountains and golf course. The garden is 3,243 m2 and wraps around the villa and there is a magnificent heated pool in the front area. The property is south facing and has been built to the highest standard available. Features include: Games room, paddle tennis, guest apartment, large garage, underfloor heating throughout and stables. The villa is only a few minutes walk to the clubhouse and restaurant and the equestrian centre. This fabulous golf resort has 24-hour security and boasts a wonderful 18 hole golf course designed by Dave Thomas. The clubhouse offers a five-star restaurant and bar overlooking the lake and golf course. It is located only 15 minutes away from the beach and 20 minutes to Puerto Banus. The equestrian centre is absolutely stunning and the whole area is tranquil and beautiful. Must be seen