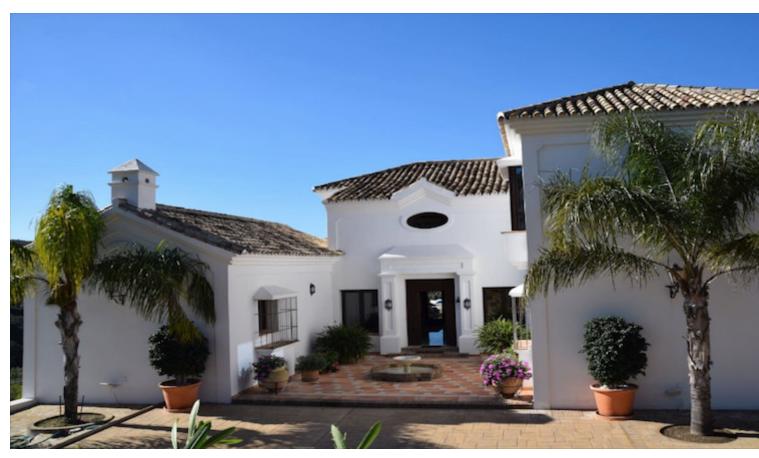

## Sales - House - Benahavís 3.395.000€

www.mibgroup.es +34 662 58 96 58 info@mibgroup.es

Ref.-ID: MIBGR3192637 Benahavís House

5

6

740 m2

3243 m2

This stunning front line golf villa is located on one of the best plots in the Marbella Club Golf Resort and boasts panoramic views of the sea, mountains and golf course. The garden is 3,243 m2 and wraps around the villa and there is a magnificent heated pool in the front area. The property is south facing and has been built to the highest standard available. Features include: Games room, paddle tennis, guest apartment, large garage, underfloor heating throughout and stables. The villa is only a few minutes walk to the clubhouse and restaurant and the equestrian centre. This fabulous golf resort has 24-hour security and boasts a wonderful 18 hole golf course designed by Dave Thomas. The clubhouse offers a five-star restaurant and bar overlooking the lake and golf course. It is located only 15 minutes away from the beach and 20 minutes to Puerto Banus. The equestrian centre is absolutely stunning and the whole area is tranquil and beautiful. Must be seen