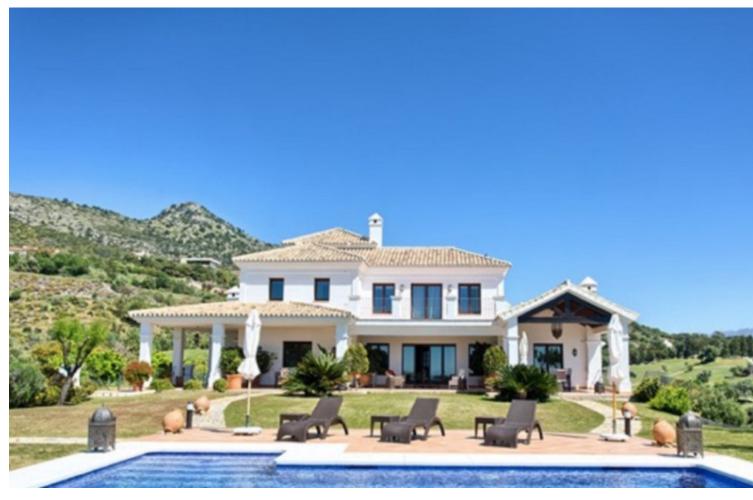

## Sales - House - Benahavís 3.395.000€

www.mibgroup.es +34 662 58 96 58 info@mibgroup.es

Ref.-ID: MIBGR3192637 Benahavís House

5

6

740 m2

3243 m2

This stunning front line golf villa is located on one of the best plots in the Marbella Club Golf Resort and boasts panoramic views of the sea, mountains and golf course. The garden is 3,243 m2 and wraps around the villa and there is a magnificent heated pool in the front area. The property is south facing and has been built to the highest standard available. Features include: Games room, paddle tennis, guest apartment, large garage, underfloor heating throughout and stables. The villa is only a few minutes walk to the clubhouse and restaurant and the equestrian centre. This fabulous golf resort has 24-hour security and boasts a wonderful 18 hole golf course designed by Dave Thomas. The clubhouse offers a five-star restaurant and bar overlooking the lake and golf course. It is located only 15 minutes away from the beach and 20 minutes to Puerto Banus. The equestrian centre is absolutely stunning and the whole area is tranquil and beautiful. Must be seen

| Setting Frontline Golf                     | Orientation South                                       | <b>Condition Excellent</b> | Pool Private Heated       |
|--------------------------------------------|---------------------------------------------------------|----------------------------|---------------------------|
| Climate Control Air Conditioning Fireplace | Views Sea Mountain Golf Panoramic                       | Features 24 Hour Reception | Furniture Not Furnished   |
| Kitchen Fully Fitted                       | Security Gated Complex Electric Blinds 24 Hour Security | <b>Parking</b><br>Garage   | <b>Category</b><br>Luxury |