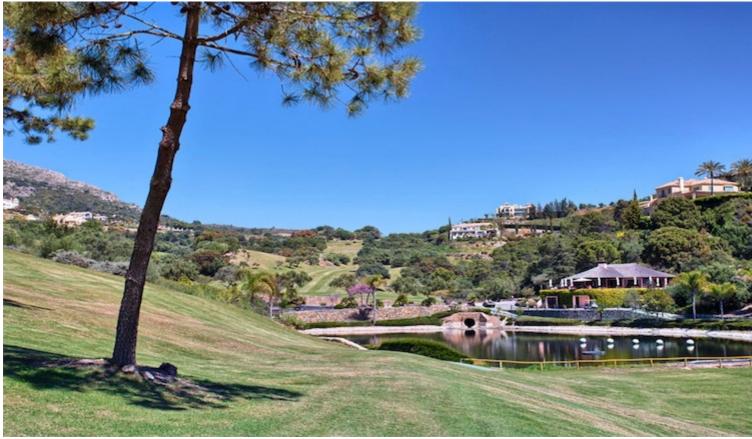

## Sales - House - Benahavís 3.395.000€

www.mibgroup.es +34 662 58 96 58 info@mibgroup.es

Ref.-ID: MIBGR3192637 Benahavís House

5

6

740 m2

3243 m2

This stunning front line golf villa is located on one of the best plots in the Marbella Club Golf Resort and boasts panoramic views of the sea, mountains and golf course. The garden is 3,243 m2 and wraps around the villa and there is a magnificent heated pool in the front area. The property is south facing and has been built to the highest standard available. Features include: Games room, paddle tennis, guest apartment, large garage, underfloor heating throughout and stables. The villa is only a few minutes walk to the clubhouse and restaurant and the equestrian centre. This fabulous golf resort has 24-hour security and boasts a wonderful 18 hole golf course designed by Dave Thomas. The clubhouse offers a five-star restaurant and bar overlooking the lake and golf course. It is located only 15 minutes away from the beach and 20 minutes to Puerto Banus. The equestrian centre is absolutely stunning and the whole area is tranquil and beautiful. Must be seen