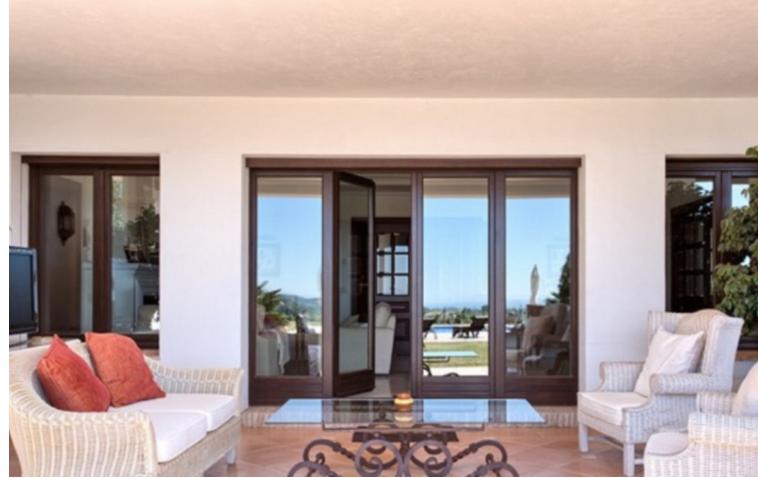

## Sales - House - Benahavís 3.395.000€

www.mibgroup.es +34 662 58 96 58 info@mibgroup.es

Ref.-ID: MIBGR3192637 Benahavís House

5

6

740 m2

3243 m2

This stunning front line golf villa is located on one of the best plots in the Marbella Club Golf Resort and boasts panoramic views of the sea, mountains and golf course. The garden is 3,243 m2 and wraps around the villa and there is a magnificent heated pool in the front area. The property is south facing and has been built to the highest standard available. Features include: Games room, paddle tennis, guest apartment, large garage, underfloor heating throughout and stables. The villa is only a few minutes walk to the clubhouse and restaurant and the equestrian centre. This fabulous golf resort has 24-hour security and boasts a wonderful 18 hole golf course designed by Dave Thomas. The clubhouse offers a five-star restaurant and bar overlooking the lake and golf course. It is located only 15 minutes away from the beach and 20 minutes to Puerto Banus. The equestrian centre is absolutely stunning and the whole area is tranquil and beautiful. Must be seen