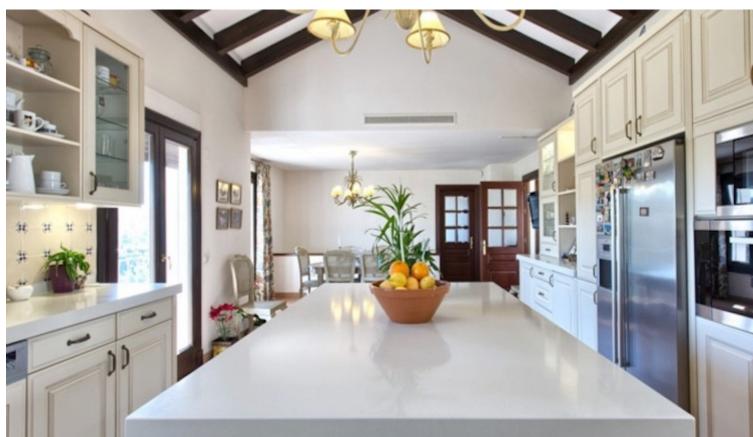

## Sales - House - Benahavís 3.395.000€

www.mibgroup.es +34 662 58 96 58 info@mibgroup.es

Ref.-ID: MIBGR3192637 Benahavís House

5

6

740 m2

3243 m2

This stunning front line golf villa is located on one of the best plots in the Marbella Club Golf Resort and boasts panoramic views of the sea, mountains and golf course. The garden is 3,243 m2 and wraps around the villa and there is a magnificent heated pool in the front area. The property is south facing and has been built to the highest standard available. Features include: Games room, paddle tennis, guest apartment, large garage, underfloor heating throughout and stables. The villa is only a few minutes walk to the clubhouse and restaurant and the equestrian centre. This fabulous golf resort has 24-hour security and boasts a wonderful 18 hole golf course designed by Dave Thomas. The clubhouse offers a five-star restaurant and bar overlooking the lake and golf course. It is located only 15 minutes away from the beach and 20 minutes to Puerto Banus. The equestrian centre is absolutely stunning and the whole area is tranquil and beautiful. Must be seen