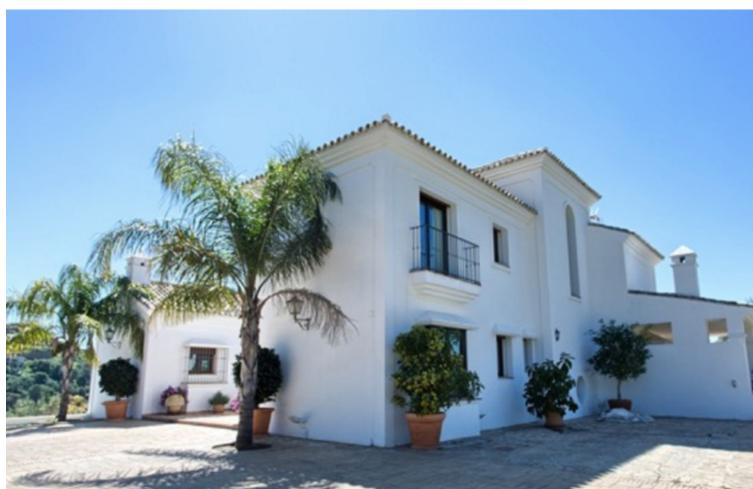

## Sales - House - Benahavís 3.395.000€

www.mibgroup.es +34 662 58 96 58 info@mibgroup.es

Ref.-ID: MIBGR3192637 Benahavís House

5

6

740 m2

3243 m2

This stunning front line golf villa is located on one of the best plots in the Marbella Club Golf Resort and boasts panoramic views of the sea, mountains and golf course. The garden is 3,243 m2 and wraps around the villa and there is a magnificent heated pool in the front area. The property is south facing and has been built to the highest standard available. Features include: Games room, paddle tennis, guest apartment, large garage, underfloor heating throughout and stables. The villa is only a few minutes walk to the clubhouse and restaurant and the equestrian centre. This fabulous golf resort has 24-hour security and boasts a wonderful 18 hole golf course designed by Dave Thomas. The clubhouse offers a five-star restaurant and bar overlooking the lake and golf course. It is located only 15 minutes away from the beach and 20 minutes to Puerto Banus. The equestrian centre is absolutely stunning and the whole area is tranquil and beautiful. Must be seen