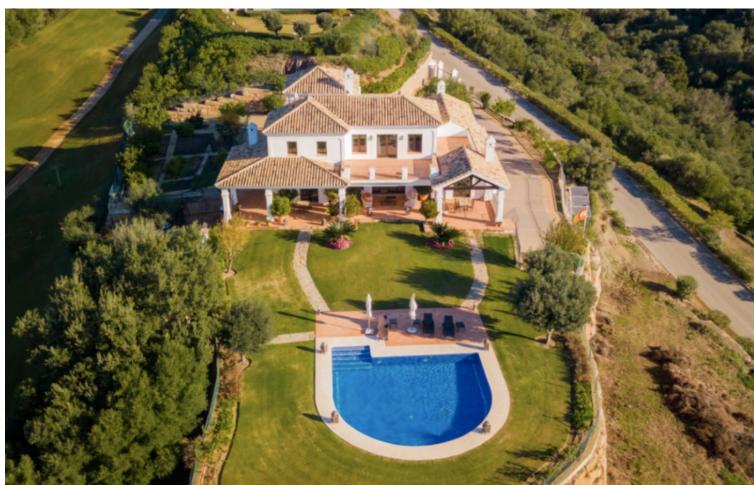

## Sales - House - Benahavís 3.395.000€

www.mibgroup.es +34 662 58 96 58 info@mibgroup.es

Ref.-ID: MIBGR3192637 Benahavís House

5

6

740 m2

3243 m2

This stunning front line golf villa is located on one of the best plots in the Marbella Club Golf Resort and boasts panoramic views of the sea, mountains and golf course. The garden is 3,243 m2 and wraps around the villa and there is a magnificent heated pool in the front area. The property is south facing and has been built to the highest standard available. Features include: Games room, paddle tennis, guest apartment, large garage, underfloor heating throughout and stables. The villa is only a few minutes walk to the clubhouse and restaurant and the equestrian centre. This fabulous golf resort has 24-hour security and boasts a wonderful 18 hole golf course designed by Dave Thomas. The clubhouse offers a five-star restaurant and bar overlooking the lake and golf course. It is located only 15 minutes away from the beach and 20 minutes to Puerto Banus. The equestrian centre is absolutely stunning and the whole area is tranquil and beautiful. Must be seen