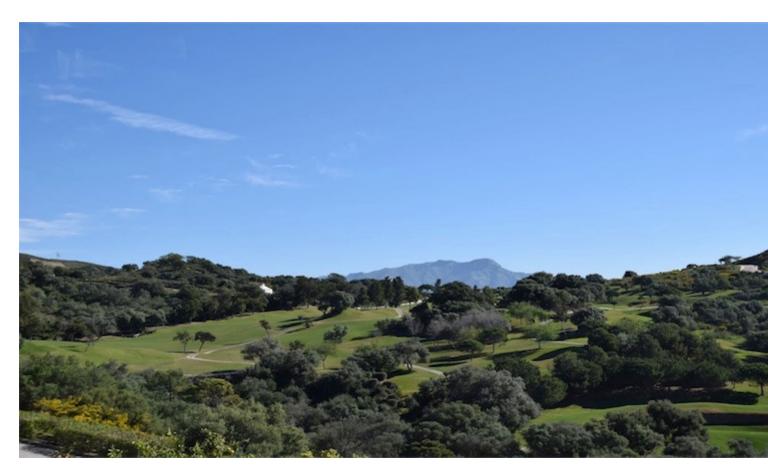

## Sales - House - Benahavís 3.395.000€

www.mibgroup.es +34 662 58 96 58 info@mibgroup.es

Ref.-ID: MIBGR3192637 Benahavís House

5

6

740 m2

3243 m2

This stunning front line golf villa is located on one of the best plots in the Marbella Club Golf Resort and boasts panoramic views of the sea, mountains and golf course. The garden is 3,243 m2 and wraps around the villa and there is a magnificent heated pool in the front area. The property is south facing and has been built to the highest standard available. Features include: Games room, paddle tennis, guest apartment, large garage, underfloor heating throughout and stables. The villa is only a few minutes walk to the clubhouse and restaurant and the equestrian centre. This fabulous golf resort has 24-hour security and boasts a wonderful 18 hole golf course designed by Dave Thomas. The clubhouse offers a five-star restaurant and bar overlooking the lake and golf course. It is located only 15 minutes away from the beach and 20 minutes to Puerto Banus. The equestrian centre is absolutely stunning and the whole area is tranquil and beautiful. Must be seen