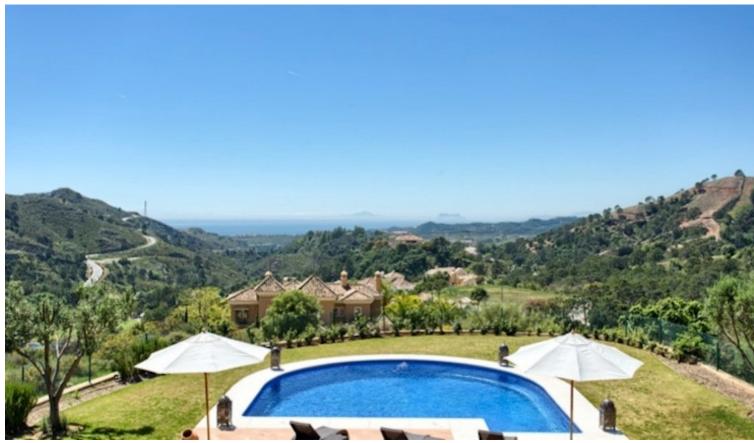

## Sales - House - Benahavís 3.395.000€

www.mibgroup.es +34 662 58 96 58 info@mibgroup.es

Ref.-ID: MIBGR3192637 Benahavís House

5

6

740 m2

3243 m2

This stunning front line golf villa is located on one of the best plots in the Marbella Club Golf Resort and boasts panoramic views of the sea, mountains and golf course. The garden is 3,243 m2 and wraps around the villa and there is a magnificent heated pool in the front area. The property is south facing and has been built to the highest standard available. Features include: Games room, paddle tennis, guest apartment, large garage, underfloor heating throughout and stables. The villa is only a few minutes walk to the clubhouse and restaurant and the equestrian centre. This fabulous golf resort has 24-hour security and boasts a wonderful 18 hole golf course designed by Dave Thomas. The clubhouse offers a five-star restaurant and bar overlooking the lake and golf course. It is located only 15 minutes away from the beach and 20 minutes to Puerto Banus. The equestrian centre is absolutely stunning and the whole area is tranquil and beautiful. Must be seen