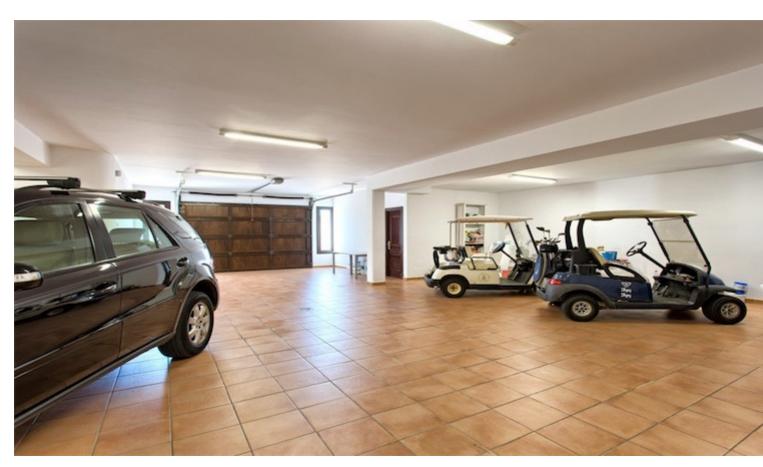

## Sales - House - Benahavís 3.395.000€

www.mibgroup.es +34 662 58 96 58 info@mibgroup.es

Ref.-ID: MIBGR3192637 Benahavís House

5

6

740 m2

3243 m2

This stunning front line golf villa is located on one of the best plots in the Marbella Club Golf Resort and boasts panoramic views of the sea, mountains and golf course. The garden is 3,243 m2 and wraps around the villa and there is a magnificent heated pool in the front area. The property is south facing and has been built to the highest standard available. Features include: Games room, paddle tennis, guest apartment, large garage, underfloor heating throughout and stables. The villa is only a few minutes walk to the clubhouse and restaurant and the equestrian centre. This fabulous golf resort has 24-hour security and boasts a wonderful 18 hole golf course designed by Dave Thomas. The clubhouse offers a five-star restaurant and bar overlooking the lake and golf course. It is located only 15 minutes away from the beach and 20 minutes to Puerto Banus. The equestrian centre is absolutely stunning and the whole area is tranquil and beautiful. Must be seen