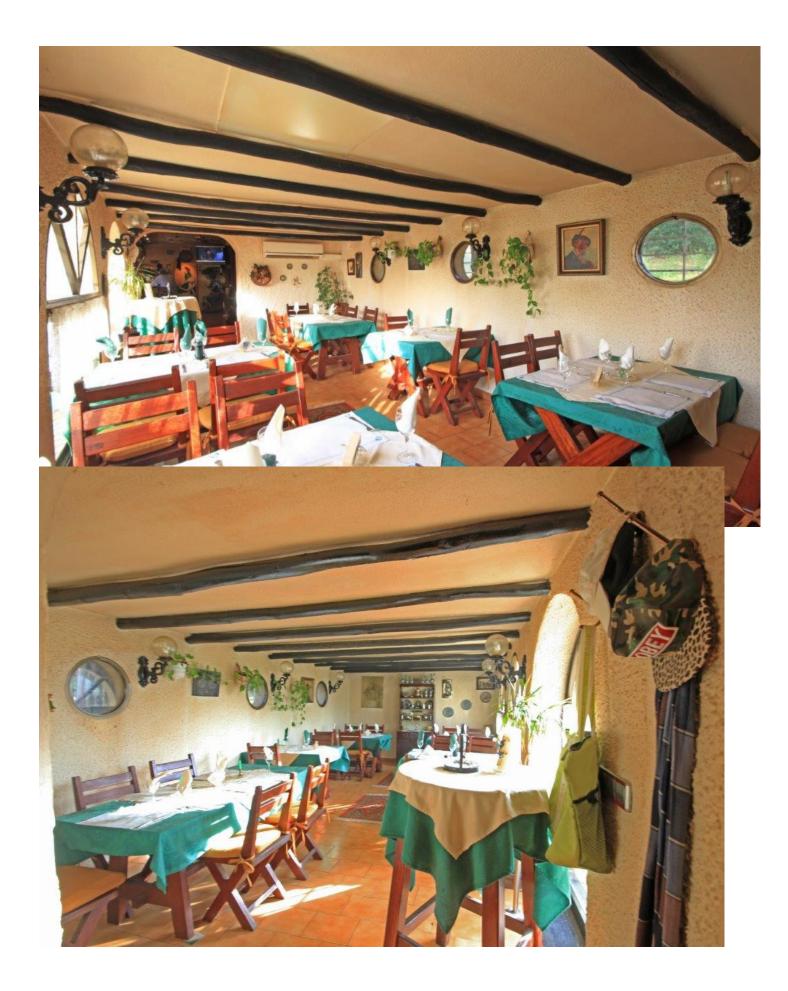

## Sales - Commercial - Marbesa 795.000€

www.mibgroup.es +34 662 58 96 58 info@mibgroup.es

Commercial

Ref.-ID: MIBGR3200449

Marbesa

IBI: 1,600 EUR / year

Rubbish: 290 EUR / year

LEASEHOLD/FREEHOLD! Excellent business opportunity located beachside Marbella East .Well established restaurant/bar for 20 years in highly frequented area for lease 1 year contract with option to buy.. 100m2 covered terrace with, 12 m2 stage and grill station with oven/grill/bar. Inside 12 m2 bar with tapas bar, cosy lounge area with open fireplace, separate dining, total capacity for 80/100 people.2 restrooms, air con hot/cold. f/f professional kitchen, refrigerator/freezer, smokers, industrial catering machines, 3 storage rooms, staff quarters, outside parking for 10 cars. Idyllic setting within a plot of 2.100m2 with pine trees. Currently trading 6 nights /week as sports bar (beamers/canvas, tv), private events, German cuisine with loyal community. Rustic interior, updating required. Ideal for events, private club or sports club. Last large plot beachside suitable for villas/townhouses! This restaurant has been working well for over 20 years thanks to the German Owners. Billing with official documents is demonstrated in a situation without a pandemic is a very profitable business. TRANSFER [] negotiable The rental conditions are: 2 months deposit and a guarantee by the tenant, firm is creditworthy in Spain, Bank guarantee of 6 months. CUISINES Bar, Mediterranean, German Reservations, Outdoor Seating, Seating, Highchairs Available, Wheelchair Accessible, Serves Alcohol, Full Bar, Table Service, Live Music, MEALS Dinner,Late Night, Sports Bar, live music.

| Setting<br>Commercial Area<br>Beachside<br>Close To Shops<br>Close To Sea<br>Close To Schools<br>Close To Forest<br>Urbanisation | Orientation<br>North<br>West<br>North West                                                                                                                            | Condition<br>Good<br>Renovation Required | Climate Control<br>Air Conditioning<br>Hot A/C<br>Cold A/C<br>Fireplace |
|----------------------------------------------------------------------------------------------------------------------------------|-----------------------------------------------------------------------------------------------------------------------------------------------------------------------|------------------------------------------|-------------------------------------------------------------------------|
| Views<br>Mountain<br>Country<br>Garden<br>Forest                                                                                 | Features<br>Covered Terrace<br>Near Transport<br>Private Terrace<br>Satellite TV<br>WiFi<br>Tennis Court<br>Storage Room<br>Bar<br>Staff Accommodation<br>Near Church | Furniture<br>Fully Furnished             | Kitchen<br>Fully Fitted                                                 |
| Garden<br>Private<br>Landscaped                                                                                                  | Parking<br>Open<br>Street<br>More Than One<br>Private                                                                                                                 | Utilities<br>Electricity<br>Gas          | Category<br>Cheap<br>Investment<br>Reduced                              |