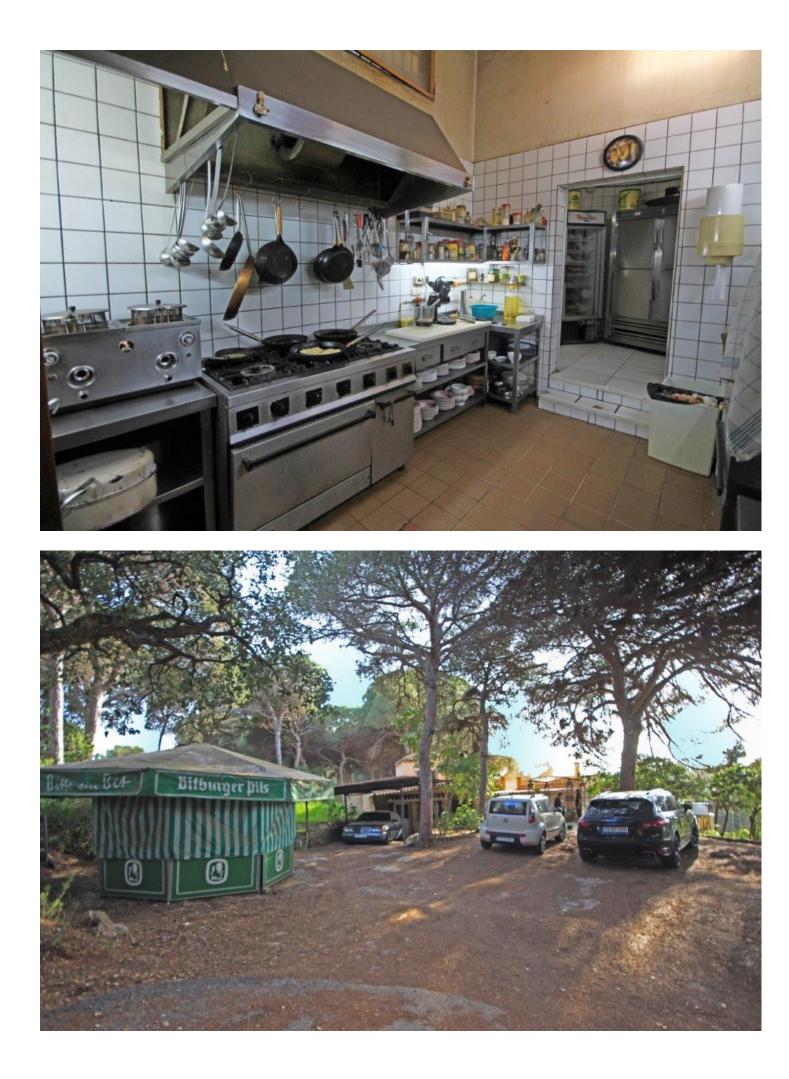

## Sales - Commercial - Marbesa 795.000€

www.mibgroup.es +34 662 58 96 58 info@mibgroup.es

Commercial

Ref.-ID: MIBGR3200449

Marbesa

IBI: 1,600 EUR / year

Rubbish: 290 EUR / year

LEASEHOLD/FREEHOLD! Excellent business opportunity located beachside Marbella East .Well established restaurant/bar for 20 years in highly frequented area for lease 1 year contract with option to buy.. 100m2 covered terrace with, 12 m2 stage and grill station with oven/grill/bar. Inside 12 m2 bar with tapas bar, cosy lounge area with open fireplace, separate dining, total capacity for 80/100 people.2 restrooms, air con hot/cold. f/f professional kitchen, refrigerator/freezer, smokers, industrial catering machines, 3 storage rooms, staff quarters, outside parking for 10 cars. Idyllic setting within a plot of 2.100m2 with pine trees. Currently trading 6 nights /week as sports bar (beamers/canvas, tv), private events, German cuisine with loyal community. Rustic interior, updating required. Ideal for events, private club or sports club. Last large plot beachside suitable for villas/townhouses! This restaurant has been working well for over 20 years thanks to the German Owners. Billing with official documents is demonstrated in a situation without a pandemic is a very profitable business. TRANSFER [] negotiable The rental conditions are: 2 months deposit and a guarantee by the tenant, firm is creditworthy in Spain, Bank guarantee of 6 months. CUISINES Bar, Mediterranean, German Reservations, Outdoor Seating, Seating, Highchairs Available, Wheelchair Accessible, Serves Alcohol, Full Bar, Table Service, Live Music, MEALS Dinner,Late Night, Sports Bar, live music.

| Setting<br>Commercial Area<br>Beachside<br>Close To Shops<br>Close To Sea<br>Close To Schools<br>Close To Forest<br>Urbanisation | Orientation<br>North<br>West<br>North West                                                                                                                            | Condition<br>Good<br>Renovation Required | Climate Control<br>Air Conditioning<br>Hot A/C<br>Cold A/C<br>Fireplace |
|----------------------------------------------------------------------------------------------------------------------------------|-----------------------------------------------------------------------------------------------------------------------------------------------------------------------|------------------------------------------|-------------------------------------------------------------------------|
| Views<br>Mountain<br>Country<br>Garden<br>Forest                                                                                 | Features<br>Covered Terrace<br>Near Transport<br>Private Terrace<br>Satellite TV<br>WiFi<br>Tennis Court<br>Storage Room<br>Bar<br>Staff Accommodation<br>Near Church | Furniture<br>Fully Furnished             | Kitchen<br>Fully Fitted                                                 |
| Garden<br>Private<br>Landscaped                                                                                                  | Parking<br>Open<br>Street<br>More Than One<br>Private                                                                                                                 | Utilities<br>Electricity<br>Gas          | Category<br>Cheap<br>Investment<br>Reduced                              |