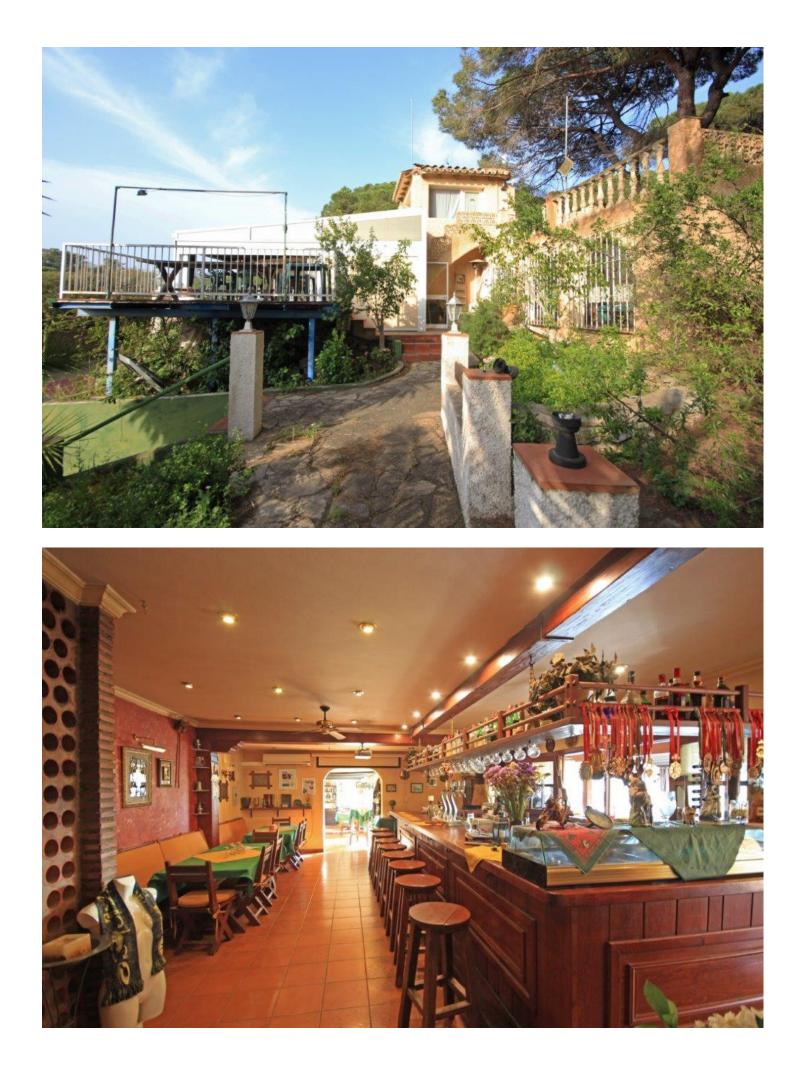

## Sales - Commercial - Marbesa 795.000€

www.mibgroup.es +34 662 58 96 58 info@mibgroup.es

Commercial

Ref.-ID: MIBGR3200449

Marbesa

IBI: 1,600 EUR / year

Rubbish: 290 EUR / year

LEASEHOLD/FREEHOLD! Excellent business opportunity located beachside Marbella East .Well established restaurant/bar for 20 years in highly frequented area for lease 1 year contract with option to buy.. 100m2 covered terrace with, 12 m2 stage and grill station with oven/grill/bar. Inside 12 m2 bar with tapas bar, cosy lounge area with open fireplace, separate dining, total capacity for 80/100 people.2 restrooms, air con hot/cold. f/f professional kitchen, refrigerator/freezer, smokers, industrial catering machines, 3 storage rooms, staff quarters, outside parking for 10 cars. Idyllic setting within a plot of 2.100m2 with pine trees. Currently trading 6 nights /week as sports bar (beamers/canvas, tv), private events, German cuisine with loyal community. Rustic interior, updating required. Ideal for events, private club or sports club. Last large plot beachside suitable for villas/townhouses! This restaurant has been working well for over 20 years thanks to the German Owners. Billing with official documents is demonstrated in a situation without a pandemic is a very profitable business. TRANSFER [] negotiable The rental conditions are: 2 months deposit and a guarantee by the tenant, firm is creditworthy in Spain, Bank guarantee of 6 months. CUISINES Bar, Mediterranean, German Reservations, Outdoor Seating, Seating, Highchairs Available, Wheelchair Accessible, Serves Alcohol, Full Bar, Table Service, Live Music, MEALS Dinner,Late Night, Sports Bar, live music.