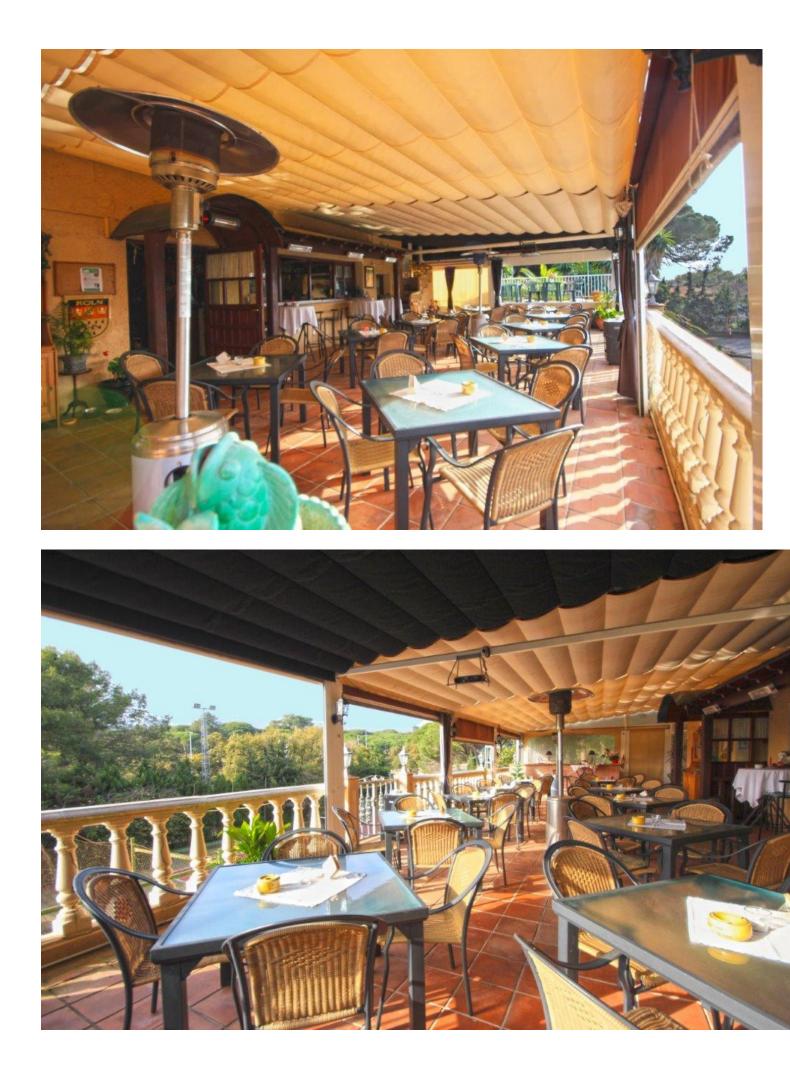

## Sales - Commercial - Marbesa 795.000€

www.mibgroup.es +34 662 58 96 58 info@mibgroup.es

Commercial

Ref.-ID: MIBGR3200449

Marbesa

IBI: 1,600 EUR / year

Rubbish: 290 EUR / year

LEASEHOLD/FREEHOLD! Excellent business opportunity located beachside Marbella East .Well established restaurant/bar for 20 years in highly frequented area for lease 1 year contract with option to buy.. 100m2 covered terrace with, 12 m2 stage and grill station with oven/grill/bar. Inside 12 m2 bar with tapas bar, cosy lounge area with open fireplace, separate dining, total capacity for 80/100 people.2 restrooms, air con hot/cold. f/f professional kitchen, refrigerator/freezer, smokers, industrial catering machines, 3 storage rooms, staff quarters, outside parking for 10 cars. Idyllic setting within a plot of 2.100m2 with pine trees. Currently trading 6 nights /week as sports bar (beamers/canvas, tv), private events, German cuisine with loyal community. Rustic interior, updating required. Ideal for events, private club or sports club. Last large plot beachside suitable for villas/townhouses! This restaurant has been working well for over 20 years thanks to the German Owners. Billing with official documents is demonstrated in a situation without a pandemic is a very profitable business. TRANSFER [] negotiable The rental conditions are: 2 months deposit and a guarantee by the tenant, firm is creditworthy in Spain, Bank guarantee of 6 months. CUISINES Bar, Mediterranean, German Reservations, Outdoor Seating, Seating, Highchairs Available, Wheelchair Accessible, Serves Alcohol, Full Bar, Table Service, Live Music, MEALS Dinner,Late Night, Sports Bar, live music.