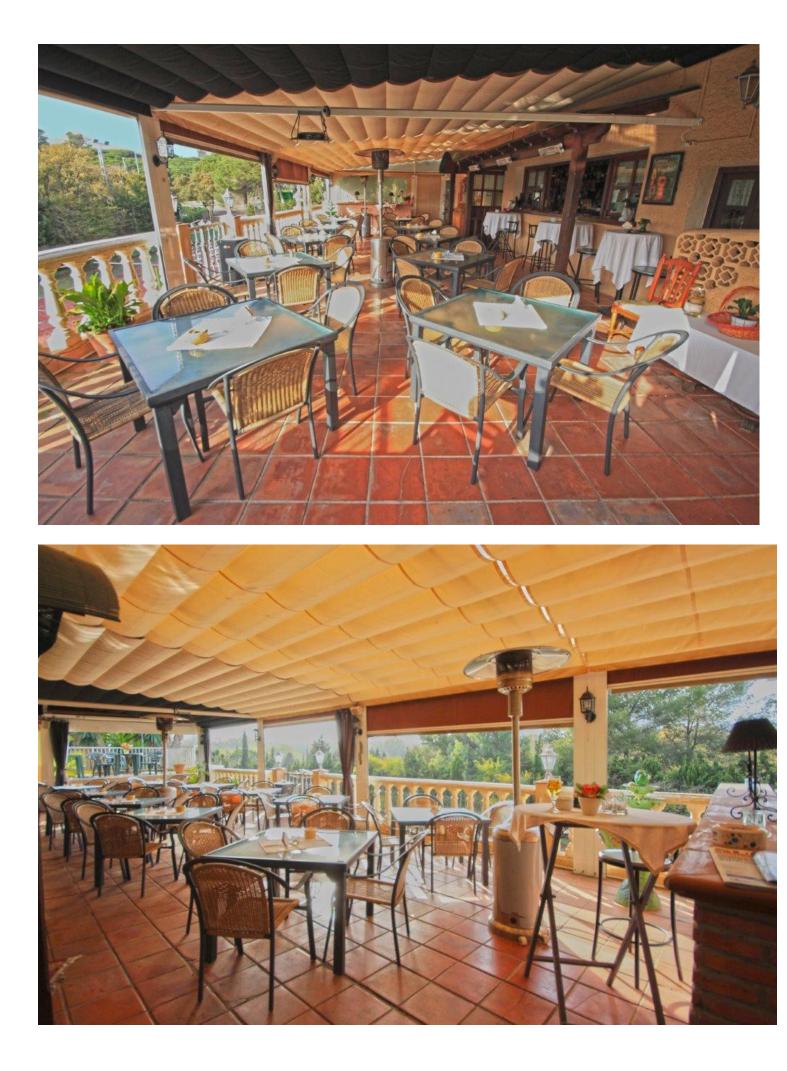

## Sales - Commercial - Marbesa 795.000€

www.mibgroup.es +34 662 58 96 58 info@mibgroup.es

Commercial

Ref.-ID: MIBGR3200449

Marbesa

IBI: 1,600 EUR / year

Rubbish: 290 EUR / year

LEASEHOLD/FREEHOLD! Excellent business opportunity located beachside Marbella East .Well established restaurant/bar for 20 years in highly frequented area for lease 1 year contract with option to buy.. 100m2 covered terrace with, 12 m2 stage and grill station with oven/grill/bar. Inside 12 m2 bar with tapas bar, cosy lounge area with open fireplace, separate dining, total capacity for 80/100 people.2 restrooms, air con hot/cold. f/f professional kitchen, refrigerator/freezer, smokers, industrial catering machines, 3 storage rooms, staff quarters, outside parking for 10 cars. Idyllic setting within a plot of 2.100m2 with pine trees. Currently trading 6 nights /week as sports bar (beamers/canvas, tv), private events, German cuisine with loyal community. Rustic interior, updating required. Ideal for events, private club or sports club. Last large plot beachside suitable for villas/townhouses! This restaurant has been working well for over 20 years thanks to the German Owners. Billing with official documents is demonstrated in a situation without a pandemic is a very profitable business. TRANSFER [] negotiable The rental conditions are: 2 months deposit and a guarantee by the tenant, firm is creditworthy in Spain, Bank guarantee of 6 months. CUISINES Bar, Mediterranean, German Reservations, Outdoor Seating, Seating, Highchairs Available, Wheelchair Accessible, Serves Alcohol, Full Bar, Table Service, Live Music, MEALS Dinner,Late Night, Sports Bar, live music.