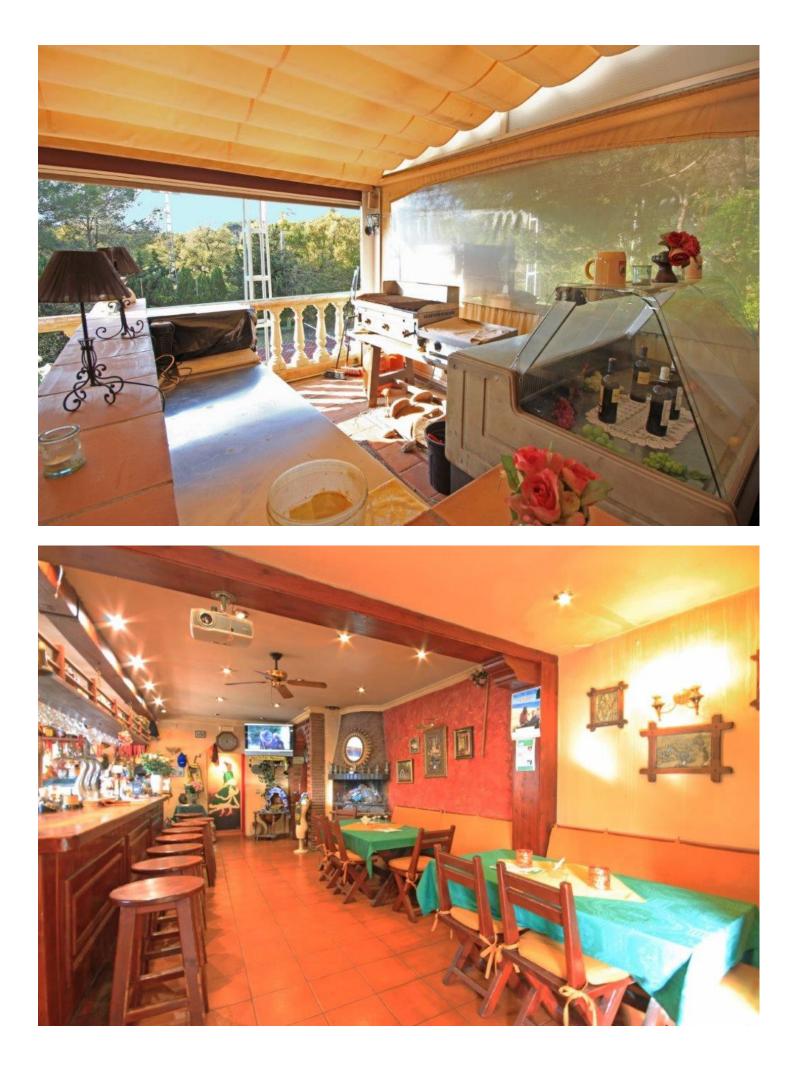

## Sales - Commercial - Marbesa 795.000€

www.mibgroup.es +34 662 58 96 58 info@mibgroup.es

Commercial

Ref.-ID: MIBGR3200449

Marbesa

IBI: 1,600 EUR / year

Rubbish: 290 EUR / year

LEASEHOLD/FREEHOLD! Excellent business opportunity located beachside Marbella East .Well established restaurant/bar for 20 years in highly frequented area for lease 1 year contract with option to buy.. 100m2 covered terrace with, 12 m2 stage and grill station with oven/grill/bar. Inside 12 m2 bar with tapas bar, cosy lounge area with open fireplace, separate dining, total capacity for 80/100 people.2 restrooms, air con hot/cold. f/f professional kitchen, refrigerator/freezer, smokers, industrial catering machines, 3 storage rooms, staff quarters, outside parking for 10 cars. Idyllic setting within a plot of 2.100m2 with pine trees. Currently trading 6 nights /week as sports bar (beamers/canvas, tv), private events, German cuisine with loyal community. Rustic interior, updating required. Ideal for events, private club or sports club. Last large plot beachside suitable for villas/townhouses! This restaurant has been working well for over 20 years thanks to the German Owners. Billing with official documents is demonstrated in a situation without a pandemic is a very profitable business. TRANSFER [] negotiable The rental conditions are: 2 months deposit and a guarantee by the tenant, firm is creditworthy in Spain, Bank guarantee of 6 months. CUISINES Bar, Mediterranean, German Reservations, Outdoor Seating, Seating, Highchairs Available, Wheelchair Accessible, Serves Alcohol, Full Bar, Table Service, Live Music, MEALS Dinner,Late Night, Sports Bar, live music.