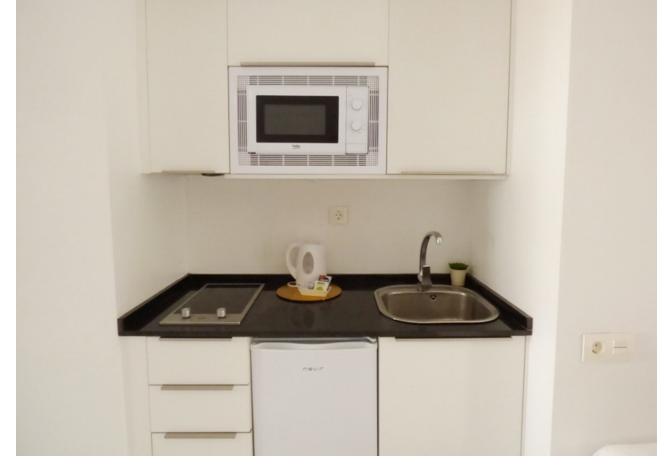

Opportunity to acquire and take over a licenced business of touristic apartments, totally new and in full performance in the heart of Marbella Old Town. The building is made up of 6 independent apartments, fully equipped, modern, with great qualities, own kitchen, bathroom and decorated with exquisite taste. 1 of the apartments has 3 bedrooms, 3 of them are 1-bedroom apartments and the remaining 2 are spacious studio-apartments. The top floor apartment has a spacious roof terrace with pleasant views over the old town and with barbecue. The building has security cameras inside and outside, sun panels which provide hot water to all the building, saves in each apartment, heat/cold air conditioning, fans and TV in all bedrooms and lounge, international satellite, Led and automatic shutters. Electric and plumbing installation totally new.

Category
Investment
Contemporary

Fully Fitted

Kitchen