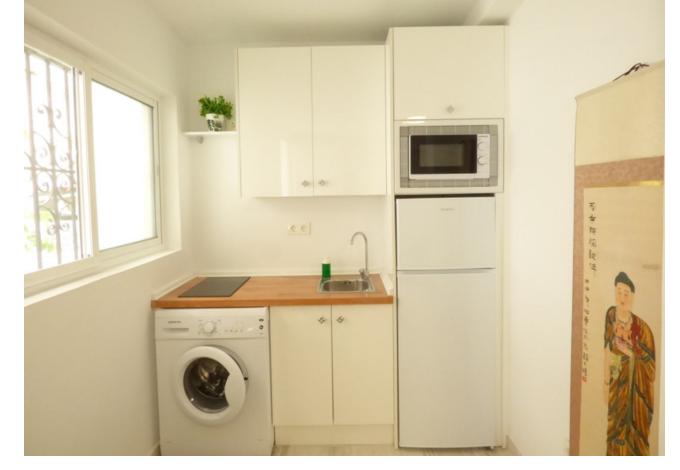

Opportunity to acquire and take over a licenced business of touristic apartments, totally new and in full performance in the heart of Marbella Old Town. The building is made up of 6 independent apartments, fully equipped, modern, with great qualities, own kitchen, bathroom and decorated with exquisite taste. 1 of the apartments has 3 bedrooms, 3 of them are 1-bedroom apartments and the remaining 2 are spacious studio-apartments. The top floor apartment has a spacious roof terrace with pleasant views over the old town and with barbecue. The building has security cameras inside and outside, sun panels which provide hot water to all the building, saves in each apartment, heat/cold air conditioning, fans and TV in all bedrooms and lounge, international satellite, Led and automatic shutters. Electric and plumbing installation totally new.

Category
Investment
Contemporary

Fully Fitted

Kitchen