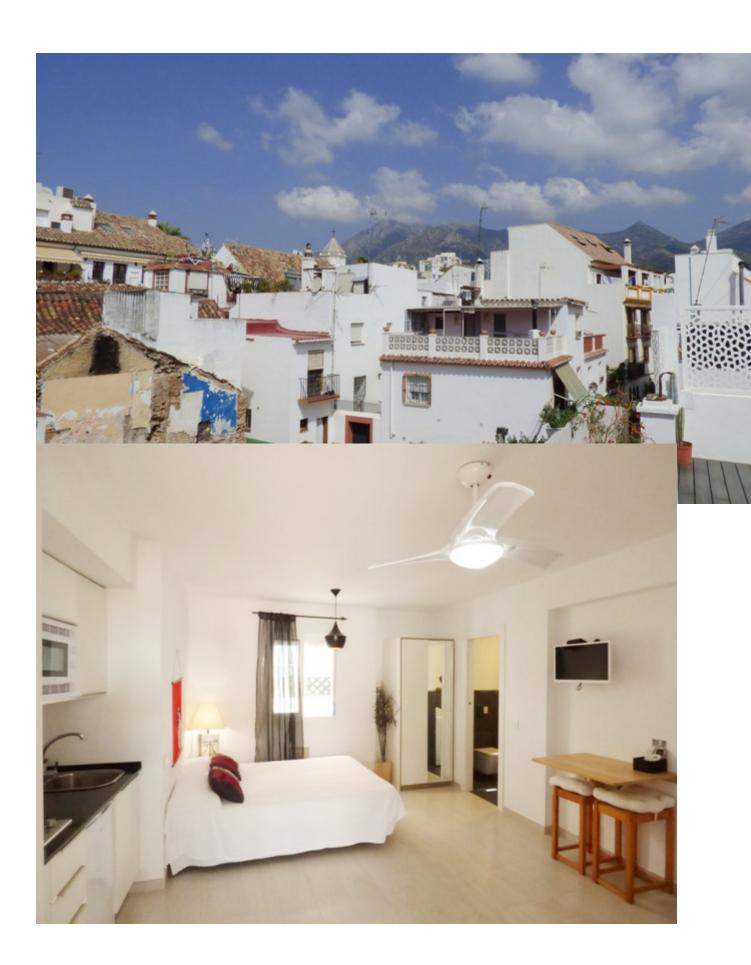

Opportunity to acquire and take over a licenced business of touristic apartments, totally new and in full performance in the heart of Marbella Old Town. The building is made up of 6 independent apartments, fully equipped, modern, with great qualities, own kitchen, bathroom and decorated with exquisite taste. 1 of the apartments has 3 bedrooms, 3 of them are 1-bedroom apartments and the remaining 2 are spacious studio-apartments. The top floor apartment has a spacious roof terrace with pleasant views over the old town and with barbecue. The building has security cameras inside and outside, sun panels which provide hot water to all the building, saves in each apartment, heat/cold air conditioning, fans and TV in all bedrooms and lounge, international satellite, Led and automatic shutters. Electric and plumbing installation totally new.

Category
Investment
Contemporary

Fully Fitted

Kitchen