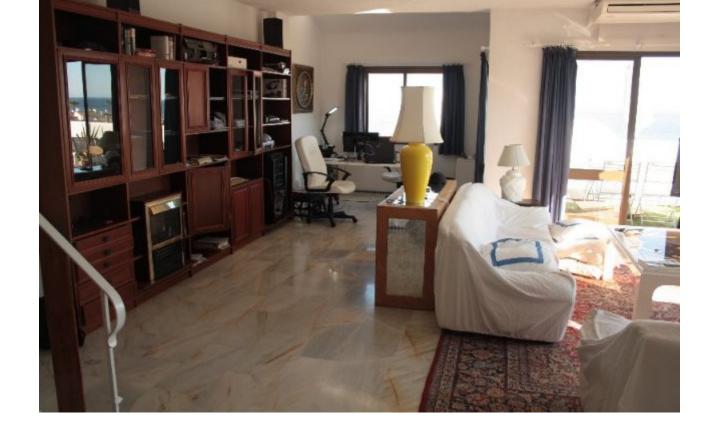

Penthouse, Estepona, Costa del Sol. 3 Bedrooms, 3 Bathrooms, Built 180 m², Terrace 40 m². Setting: Beachfront, Suburban, Beachside, Close To Sea, Close To Schools. Orientation: South East. Pool: Communal. Climate Control: Air Conditioning. Views: Sea, Mountain, Panoramic, Garden, Pool, Urban, Street. Features: Lift, Fitted Wardrobes, Near Transport, Private Terrace, Barbeque. Furniture: Fully Furnished. Kitchen: Fully Fitted. Garden: Communal. Security: Gated Complex, Entry Phone. Parking: Communal, Private. Utilities: Electricity, Drinkable Water, Telephone. Category: Beachfront, Holiday Homes.