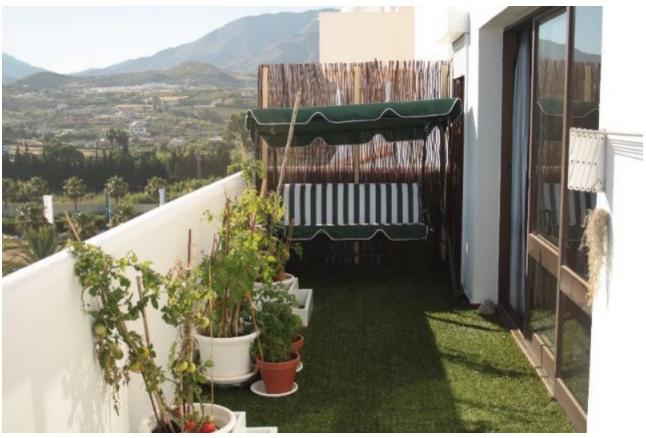

Penthouse, Estepona, Costa del Sol. 3 Bedrooms, 3 Bathrooms, Built 180 m², Terrace 40 m². Setting: Beachfront, Suburban, Beachside, Close To Sea, Close To Schools. Orientation: South East. Pool: Communal. Climate Control: Air Conditioning. Views: Sea, Mountain, Panoramic, Garden, Pool, Urban, Street. Features: Lift, Fitted Wardrobes, Near Transport, Private Terrace, Barbeque. Furniture: Fully Furnished. Kitchen: Fully Fitted. Garden: Communal. Security: Gated Complex, Entry Phone. Parking: Communal, Private. Utilities: Electricity, Drinkable Water, Telephone. Category: Beachfront, Holiday Homes.

| Setting Beachfront Beachside Close To Sea Close To Schools | Orientation South East                                                 | <b>Pool</b> Communal      | Climate Control Air Conditioning                |
|------------------------------------------------------------|------------------------------------------------------------------------|---------------------------|-------------------------------------------------|
| Views Sea Mountain Panoramic Garden Pool Urban Street      | Features Lift Fitted Wardrobes Near Transport Private Terrace Barbeque | Furniture Fully Furnished | Kitchen Fully Fitted                            |
| Garden Communal Category                                   | Security Gated Complex Entry Phone                                     | Parking Communal Private  | Utilities Electricity Drinkable Water Telephone |