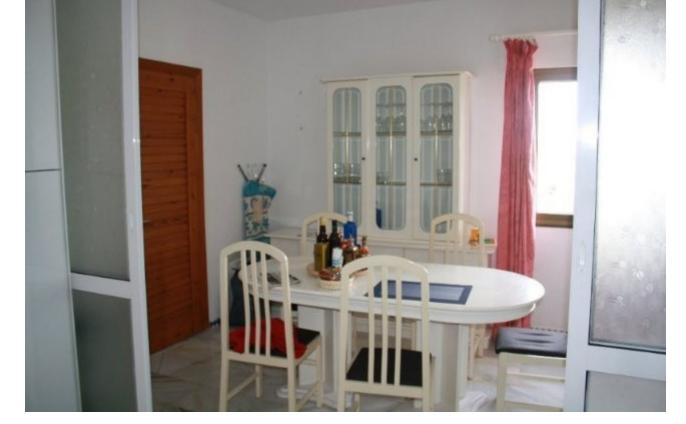

Penthouse, Estepona, Costa del Sol. 3 Bedrooms, 3 Bathrooms, Built 180 m², Terrace 40 m². Setting: Beachfront, Suburban, Beachside, Close To Sea, Close To Schools. Orientation: South East. Pool: Communal. Climate Control: Air Conditioning. Views: Sea, Mountain, Panoramic, Garden, Pool, Urban, Street. Features: Lift, Fitted Wardrobes, Near Transport, Private Terrace, Barbeque. Furniture: Fully Furnished. Kitchen: Fully Fitted. Garden: Communal. Security: Gated Complex, Entry Phone. Parking: Communal, Private. Utilities: Electricity, Drinkable Water, Telephone. Category: Beachfront, Holiday Homes.