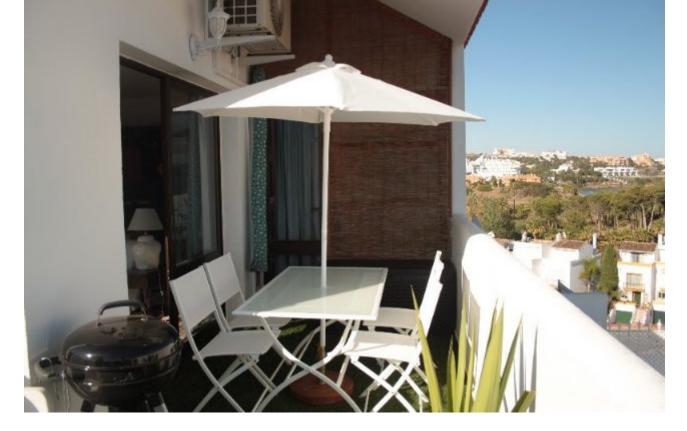

Penthouse, Estepona, Costa del Sol. 3 Bedrooms, 3 Bathrooms, Built 180 m², Terrace 40 m². Setting: Beachfront, Suburban, Beachside, Close To Sea, Close To Schools. Orientation: South East. Pool: Communal. Climate Control: Air Conditioning. Views: Sea, Mountain, Panoramic, Garden, Pool, Urban, Street. Features: Lift, Fitted Wardrobes, Near Transport, Private Terrace, Barbeque. Furniture: Fully Furnished. Kitchen: Fully Fitted. Garden: Communal. Security: Gated Complex, Entry Phone. Parking: Communal, Private. Utilities: Electricity, Drinkable Water, Telephone. Category: Beachfront, Holiday Homes.