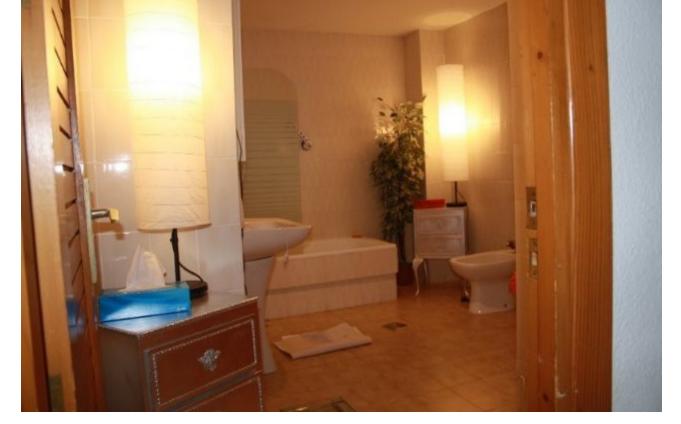

Penthouse, Estepona, Costa del Sol. 3 Bedrooms, 3 Bathrooms, Built 180 m², Terrace 40 m². Setting: Beachfront, Suburban, Beachside, Close To Sea, Close To Schools. Orientation: South East. Pool: Communal. Climate Control: Air Conditioning. Views: Sea, Mountain, Panoramic, Garden, Pool, Urban, Street. Features: Lift, Fitted Wardrobes, Near Transport, Private Terrace, Barbeque. Furniture: Fully Furnished. Kitchen: Fully Fitted. Garden: Communal. Security: Gated Complex, Entry Phone. Parking: Communal, Private. Utilities: Electricity, Drinkable Water, Telephone. Category: Beachfront, Holiday Homes.