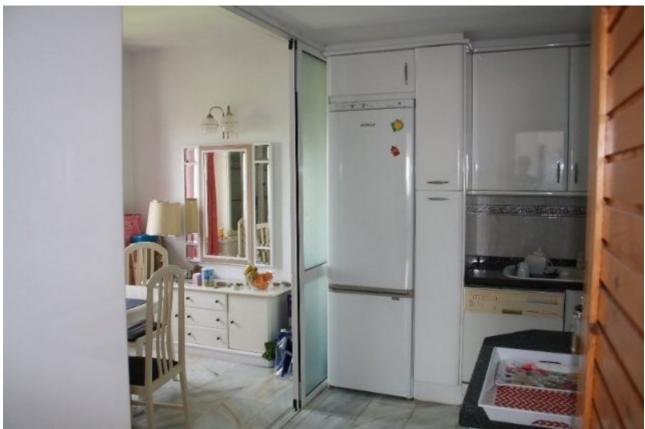

Penthouse, Estepona, Costa del Sol. 3 Bedrooms, 3 Bathrooms, Built 180 m², Terrace 40 m². Setting: Beachfront, Suburban, Beachside, Close To Sea, Close To Schools. Orientation: South East. Pool: Communal. Climate Control: Air Conditioning. Views: Sea, Mountain, Panoramic, Garden, Pool, Urban, Street. Features: Lift, Fitted Wardrobes, Near Transport, Private Terrace, Barbeque. Furniture: Fully Furnished. Kitchen: Fully Fitted. Garden: Communal. Security: Gated Complex, Entry Phone. Parking: Communal, Private. Utilities: Electricity, Drinkable Water, Telephone. Category: Beachfront, Holiday Homes.