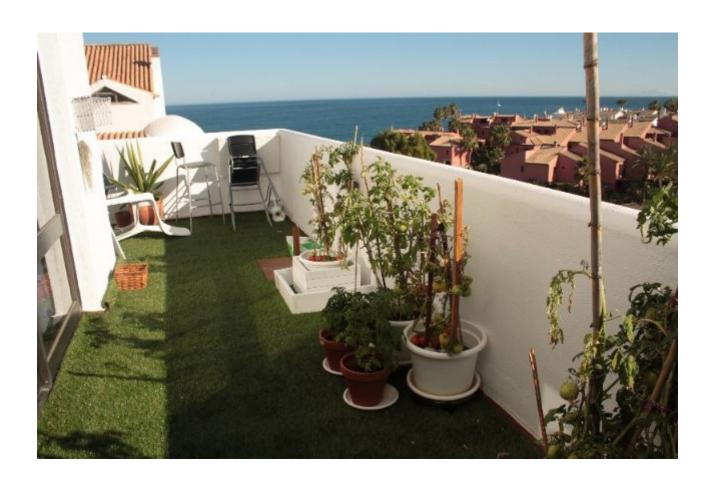

Penthouse, Estepona, Costa del Sol. 3 Bedrooms, 3 Bathrooms, Built 180 m², Terrace 40 m². Setting: Beachfront, Suburban, Beachside, Close To Sea, Close To Schools. Orientation: South East. Pool: Communal. Climate Control: Air Conditioning. Views: Sea, Mountain, Panoramic, Garden, Pool, Urban, Street. Features: Lift, Fitted Wardrobes, Near Transport, Private Terrace, Barbeque. Furniture: Fully Furnished. Kitchen: Fully Fitted. Garden: Communal. Security: Gated Complex, Entry Phone. Parking: Communal, Private. Utilities: Electricity, Drinkable Water, Telephone. Category: Beachfront, Holiday Homes.

| Setting Beachfront Beachside Close To Sea Close To Schools | Orientation South East                                                 | <b>Pool</b> Communal      | Climate Control Air Conditioning                |
|------------------------------------------------------------|------------------------------------------------------------------------|---------------------------|-------------------------------------------------|
| Views Sea Mountain Panoramic Garden Pool Urban Street      | Features Lift Fitted Wardrobes Near Transport Private Terrace Barbeque | Furniture Fully Furnished | Kitchen Fully Fitted                            |
| Garden Communal Category                                   | Security Gated Complex Entry Phone                                     | Parking Communal Private  | Utilities Electricity Drinkable Water Telephone |