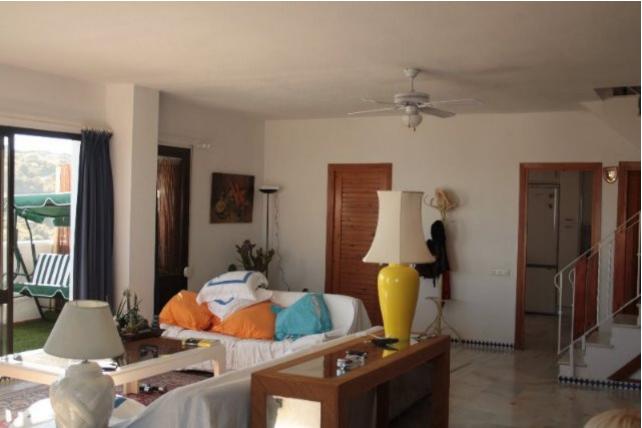

Penthouse, Estepona, Costa del Sol. 3 Bedrooms, 3 Bathrooms, Built 180 m², Terrace 40 m². Setting: Beachfront, Suburban, Beachside, Close To Sea, Close To Schools. Orientation: South East. Pool: Communal. Climate Control: Air Conditioning. Views: Sea, Mountain, Panoramic, Garden, Pool, Urban, Street. Features: Lift, Fitted Wardrobes, Near Transport, Private Terrace, Barbeque. Furniture: Fully Furnished. Kitchen: Fully Fitted. Garden: Communal. Security: Gated Complex, Entry Phone. Parking: Communal, Private. Utilities: Electricity, Drinkable Water, Telephone. Category: Beachfront, Holiday Homes.