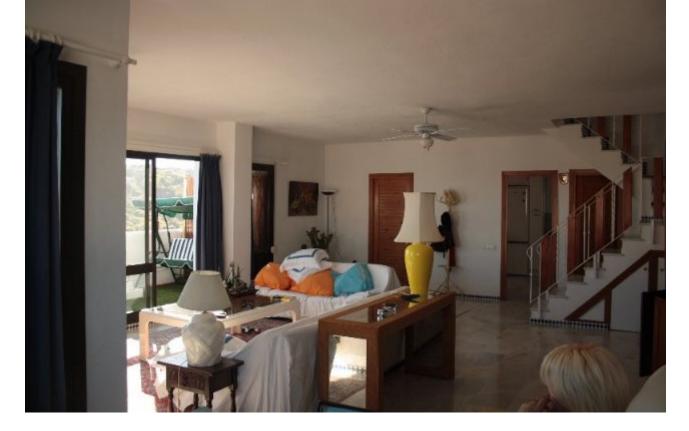

Penthouse, Estepona, Costa del Sol. 3 Bedrooms, 3 Bathrooms, Built 180 m², Terrace 40 m². Setting: Beachfront, Suburban, Beachside, Close To Sea, Close To Schools. Orientation: South East. Pool: Communal. Climate Control: Air Conditioning. Views: Sea, Mountain, Panoramic, Garden, Pool, Urban, Street. Features: Lift, Fitted Wardrobes, Near Transport, Private Terrace, Barbeque. Furniture: Fully Furnished. Kitchen: Fully Fitted. Garden: Communal. Security: Gated Complex, Entry Phone. Parking: Communal, Private. Utilities: Electricity, Drinkable Water, Telephone. Category: Beachfront, Holiday Homes.