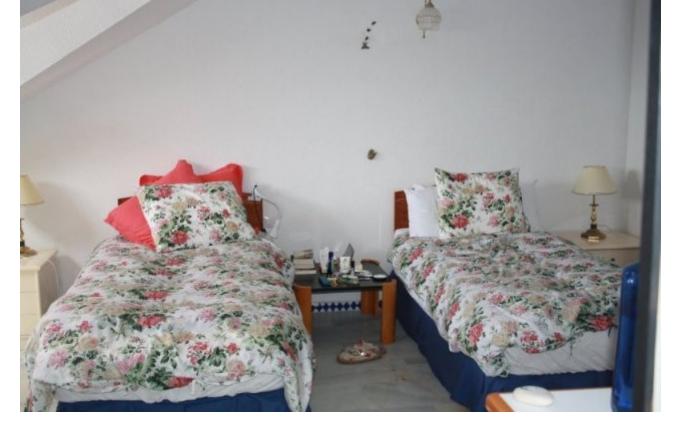

Penthouse, Estepona, Costa del Sol. 3 Bedrooms, 3 Bathrooms, Built 180 m², Terrace 40 m². Setting: Beachfront, Suburban, Beachside, Close To Sea, Close To Schools. Orientation: South East. Pool: Communal. Climate Control: Air Conditioning. Views: Sea, Mountain, Panoramic, Garden, Pool, Urban, Street. Features: Lift, Fitted Wardrobes, Near Transport, Private Terrace, Barbeque. Furniture: Fully Furnished. Kitchen: Fully Fitted. Garden: Communal. Security: Gated Complex, Entry Phone. Parking: Communal, Private. Utilities: Electricity, Drinkable Water, Telephone. Category: Beachfront, Holiday Homes.