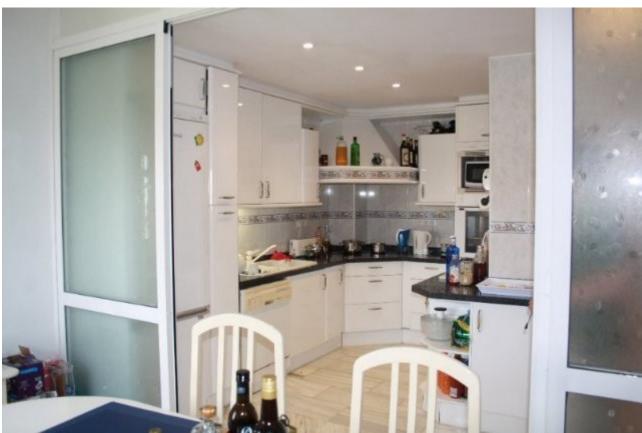

Penthouse, Estepona, Costa del Sol. 3 Bedrooms, 3 Bathrooms, Built 180 m², Terrace 40 m². Setting: Beachfront, Suburban, Beachside, Close To Sea, Close To Schools. Orientation: South East. Pool: Communal. Climate Control: Air Conditioning. Views: Sea, Mountain, Panoramic, Garden, Pool, Urban, Street. Features: Lift, Fitted Wardrobes, Near Transport, Private Terrace, Barbeque. Furniture: Fully Furnished. Kitchen: Fully Fitted. Garden: Communal. Security: Gated Complex, Entry Phone. Parking: Communal, Private. Utilities: Electricity, Drinkable Water, Telephone. Category: Beachfront, Holiday Homes.