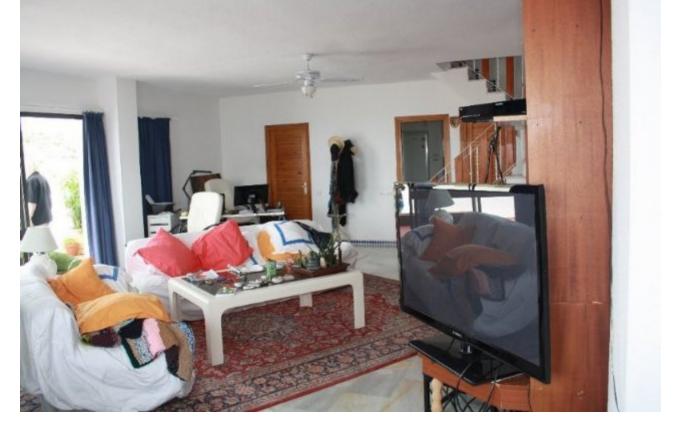

Penthouse, Estepona, Costa del Sol. 3 Bedrooms, 3 Bathrooms, Built 180 m², Terrace 40 m². Setting: Beachfront, Suburban, Beachside, Close To Sea, Close To Schools. Orientation: South East. Pool: Communal. Climate Control: Air Conditioning. Views: Sea, Mountain, Panoramic, Garden, Pool, Urban, Street. Features: Lift, Fitted Wardrobes, Near Transport, Private Terrace, Barbeque. Furniture: Fully Furnished. Kitchen: Fully Fitted. Garden: Communal. Security: Gated Complex, Entry Phone. Parking: Communal, Private. Utilities: Electricity, Drinkable Water, Telephone. Category: Beachfront, Holiday Homes.