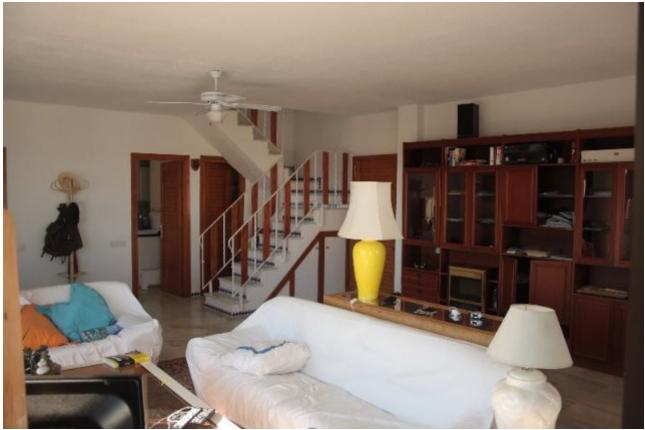

Penthouse, Estepona, Costa del Sol. 3 Bedrooms, 3 Bathrooms, Built 180 m², Terrace 40 m². Setting: Beachfront, Suburban, Beachside, Close To Sea, Close To Schools. Orientation: South East. Pool: Communal. Climate Control: Air Conditioning. Views: Sea, Mountain, Panoramic, Garden, Pool, Urban, Street. Features: Lift, Fitted Wardrobes, Near Transport, Private Terrace, Barbeque. Furniture: Fully Furnished. Kitchen: Fully Fitted. Garden: Communal. Security: Gated Complex, Entry Phone. Parking: Communal, Private. Utilities: Electricity, Drinkable Water, Telephone. Category: Beachfront, Holiday Homes.