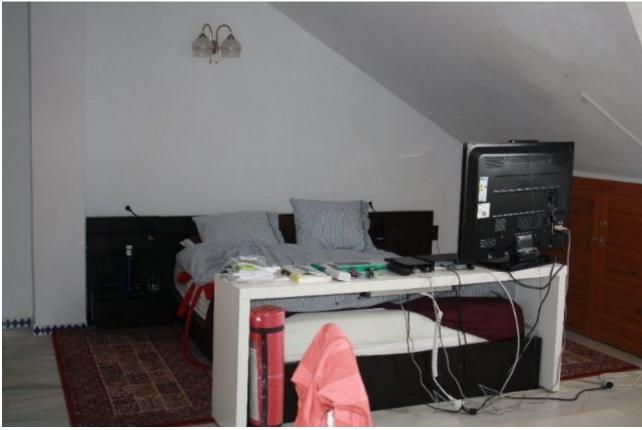

Penthouse, Estepona, Costa del Sol. 3 Bedrooms, 3 Bathrooms, Built 180 m², Terrace 40 m². Setting: Beachfront, Suburban, Beachside, Close To Sea, Close To Schools. Orientation: South East. Pool: Communal. Climate Control: Air Conditioning. Views: Sea, Mountain, Panoramic, Garden, Pool, Urban, Street. Features: Lift, Fitted Wardrobes, Near Transport, Private Terrace, Barbeque. Furniture: Fully Furnished. Kitchen: Fully Fitted. Garden: Communal. Security: Gated Complex, Entry Phone. Parking: Communal, Private. Utilities: Electricity, Drinkable Water, Telephone. Category: Beachfront, Holiday Homes.