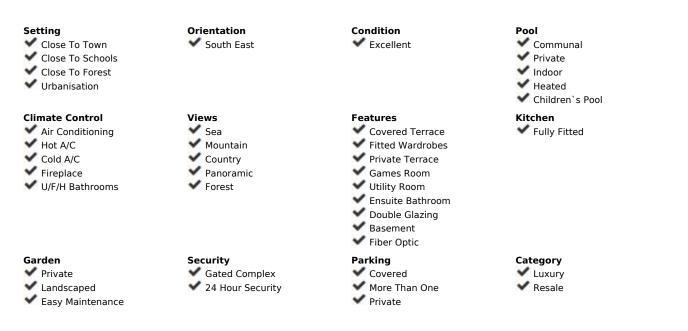

Situated on a gated community just a short walk from the beautiful village of Benahavis and all its famous restaurants, and just seven kilometres inland from the glamourous coastal hotspots of Puerto Banus and Marbella lies this contemporary south facing villa with absolutely stunning views out over the Mediterranean. This is a very spacious property with five large en-suite bedrooms distributed over three floors. The living & dining areas are open plan with lots of windows giving it a bright and airy feel throughout the day. Off the living room is a covered terrace which looks out to the heated pool and gardens, both maintained by the community and enjoy those amazing views out over the Mediterranean and La Concha mountain. The dining area is separated by the central fireplace and leads through to the large modern kitchen and breakfast area. The enormous lower level is currently used as a games room with bar, cinema and gym and enjoys natural light and views over the mountains. The standard of finish is high with underfloor heating in the bathrooms and good quality doors, windows and marble floors. The villa has private parking for two cars and plenty of storage rooms. The development is gated and has 24h security guards. This villa would make a fantastic row maintenance permanent residence or a perfect lock up and leave holiday home, which also has fantastic rental potential.