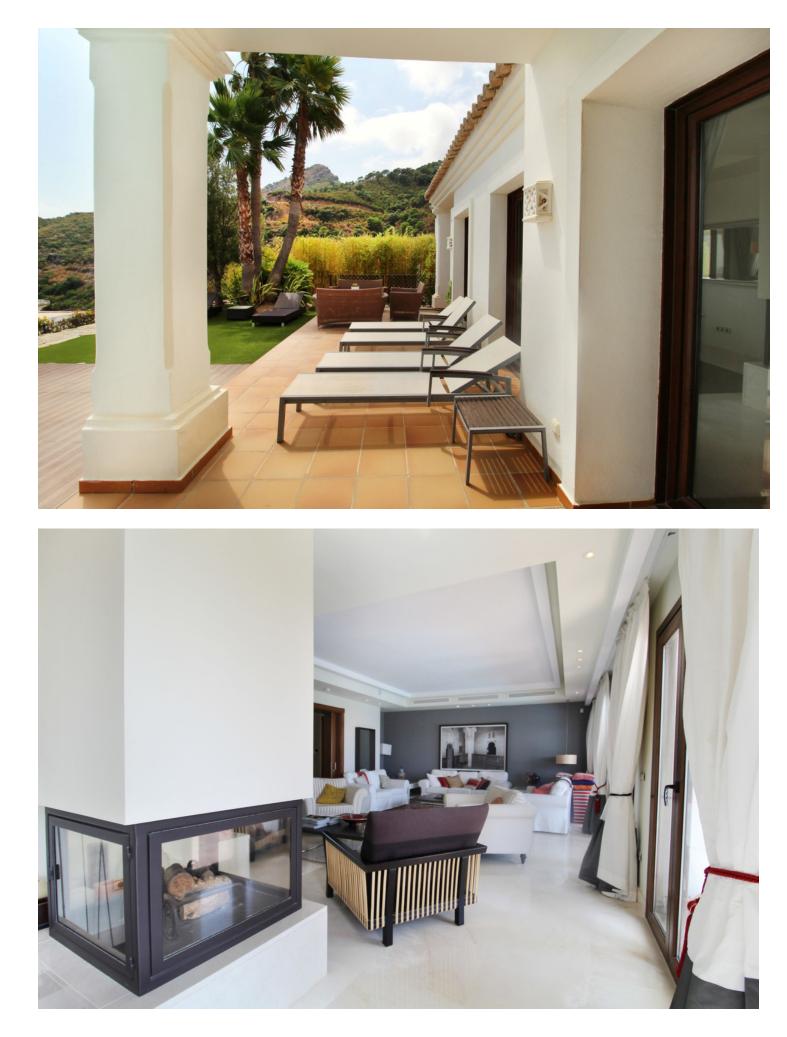

Situated on a gated community just a short walk from the beautiful village of Benahavis and all its famous restaurants, and just seven kilometres inland from the glamourous coastal hotspots of Puerto Banus and Marbella lies this contemporary south facing villa with absolutely stunning views out over the Mediterranean. This is a very spacious property with five large en-suite bedrooms distributed over three floors. The living & dining areas are open plan with lots of windows giving it a bright and airy feel throughout the day. Off the living room is a covered terrace which looks out to the heated pool and gardens, both maintained by the community and enjoy those amazing views out over the Mediterranean and La Concha mountain. The dining area is separated by the central fireplace and leads through to the large modern kitchen and breakfast area. The enormous lower level is currently used as a games room with bar, cinema and gym and enjoys natural light and views over the mountains. The standard of finish is high with underfloor heating in the bathrooms and good quality doors, windows and marble floors. The villa has private parking for two cars and plenty of storage rooms. The development is gated and has 24h security guards. This villa would make a fantastic row maintenance permanent residence or a perfect lock up and leave holiday home, which also has fantastic rental potential.