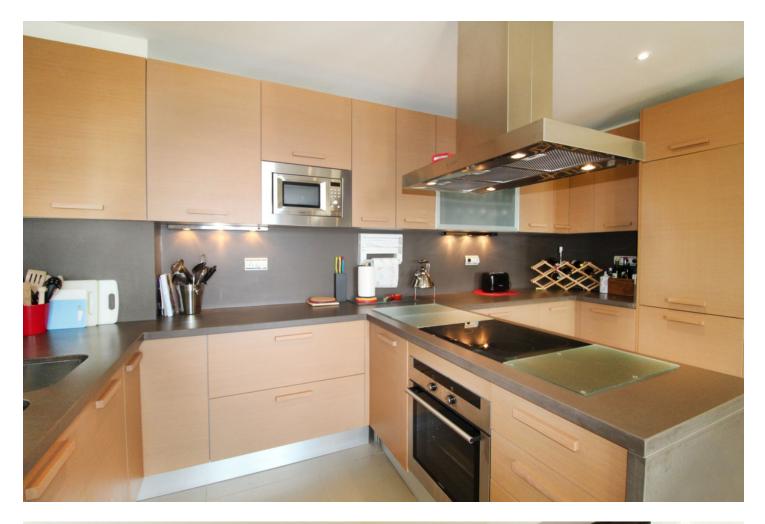

Situated on a gated community just a short walk from the beautiful village of Benahavis and all its famous restaurants, and just seven kilometres inland from the glamourous coastal hotspots of Puerto Banus and Marbella lies this contemporary south facing villa with absolutely stunning views out over the Mediterranean. This is a very spacious property with five large en-suite bedrooms distributed over three floors. The living & dining areas are open plan with lots of windows giving it a bright and airy feel throughout the day. Off the living room is a covered terrace which looks out to the heated pool and gardens, both maintained by the community and enjoy those amazing views out over the Mediterranean and La Concha mountain. The dining area is separated by the central fireplace and leads through to the large modern kitchen and breakfast area. The enormous lower level is currently used as a games room with bar, cinema and gym and enjoys natural light and views over the mountains. The standard of finish is high with underfloor heating in the bathrooms and good quality doors, windows and marble floors. The villa has private parking for two cars and plenty of storage rooms. The development is gated and has 24h security guards. This villa would make a fantastic row maintenance permanent residence or a perfect lock up and leave holiday home, which also has fantastic rental potential.