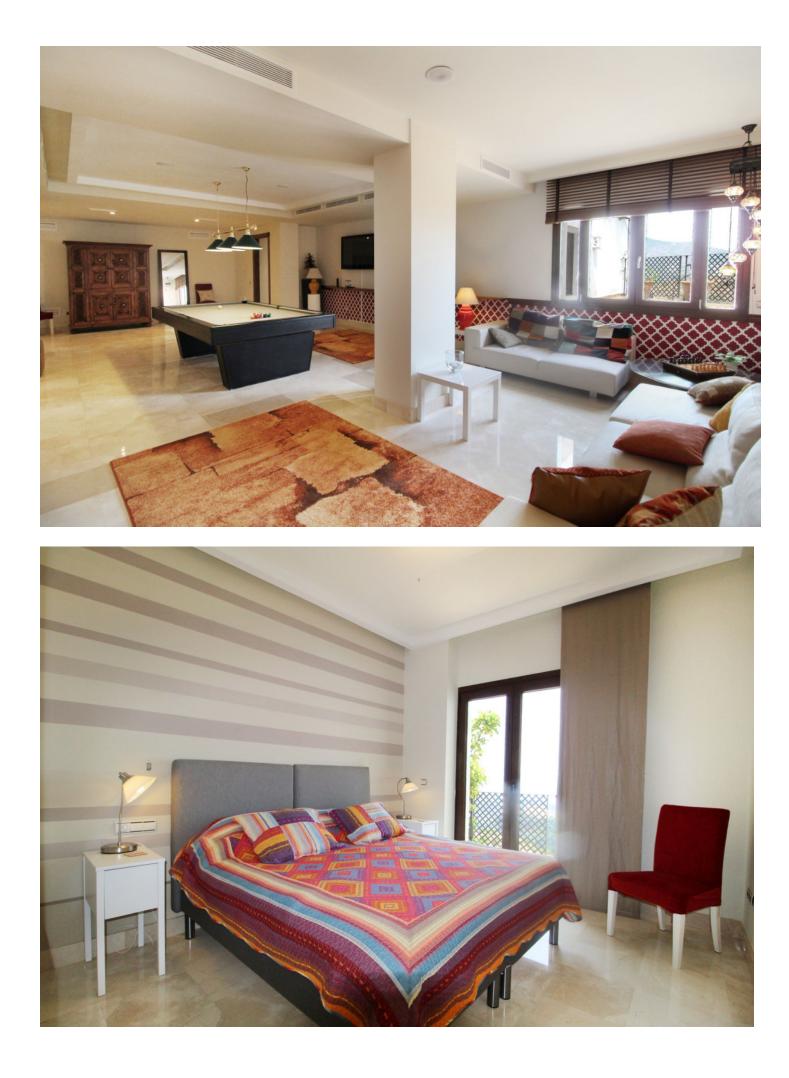

Situated on a gated community just a short walk from the beautiful village of Benahavis and all its famous restaurants, and just seven kilometres inland from the glamourous coastal hotspots of Puerto Banus and Marbella lies this contemporary south facing villa with absolutely stunning views out over the Mediterranean. This is a very spacious property with five large en-suite bedrooms distributed over three floors. The living & dining areas are open plan with lots of windows giving it a bright and airy feel throughout the day. Off the living room is a covered terrace which looks out to the heated pool and gardens, both maintained by the community and enjoy those amazing views out over the Mediterranean and La Concha mountain. The dining area is separated by the central fireplace and leads through to the large modern kitchen and breakfast area. The enormous lower level is currently used as a games room with bar, cinema and gym and enjoys natural light and views over the mountains. The standard of finish is high with underfloor heating in the bathrooms and good quality doors, windows and marble floors. The villa has private parking for two cars and plenty of storage rooms. The development is gated and has 24h security guards. This villa would make a fantastic row maintenance permanent residence or a perfect lock up and leave holiday home, which also has fantastic rental potential.