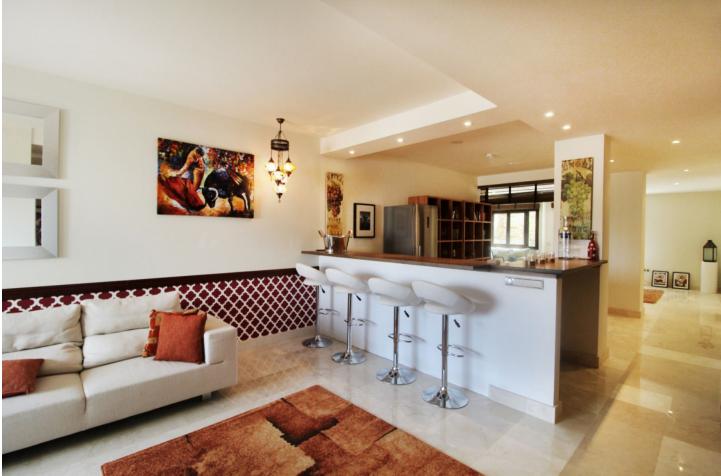

Situated on a gated community just a short walk from the beautiful village of Benahavis and all its famous restaurants, and just seven kilometres inland from the glamourous coastal hotspots of Puerto Banus and Marbella lies this contemporary south facing villa with absolutely stunning views out over the Mediterranean. This is a very spacious property with five large en-suite bedrooms distributed over three floors. The living & dining areas are open plan with lots of windows giving it a bright and airy feel throughout the day. Off the living room is a covered terrace which looks out to the heated pool and gardens, both maintained by the community and enjoy those amazing views out over the Mediterranean and La Concha mountain. The dining area is separated by the central fireplace and leads through to the large modern kitchen and breakfast area. The enormous lower level is currently used as a games room with bar, cinema and gym and enjoys natural light and views over the mountains. The standard of finish is high with underfloor heating in the bathrooms and good quality doors, windows and marble floors. The villa has private parking for two cars and plenty of storage rooms. The development is gated and has 24h security guards. This villa would make a fantastic row maintenance permanent residence or a perfect lock up and leave holiday home, which also has fantastic rental potential.