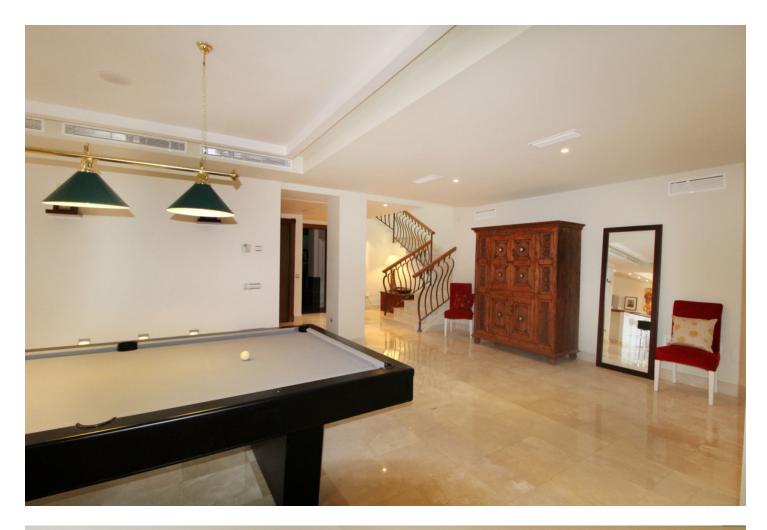

Situated on a gated community just a short walk from the beautiful village of Benahavis and all its famous restaurants, and just seven kilometres inland from the glamourous coastal hotspots of Puerto Banus and Marbella lies this contemporary south facing villa with absolutely stunning views out over the Mediterranean. This is a very spacious property with five large en-suite bedrooms distributed over three floors. The living & dining areas are open plan with lots of windows giving it a bright and airy feel throughout the day. Off the living room is a covered terrace which looks out to the heated pool and gardens, both maintained by the community and enjoy those amazing views out over the Mediterranean and La Concha mountain. The dining area is separated by the central fireplace and leads through to the large modern kitchen and breakfast area. The enormous lower level is currently used as a games room with bar, cinema and gym and enjoys natural light and views over the mountains. The standard of finish is high with underfloor heating in the bathrooms and good quality doors, windows and marble floors. The villa has private parking for two cars and plenty of storage rooms. The development is gated and has 24h security guards. This villa would make a fantastic row maintenance permanent residence or a perfect lock up and leave holiday home, which also has fantastic rental potential.