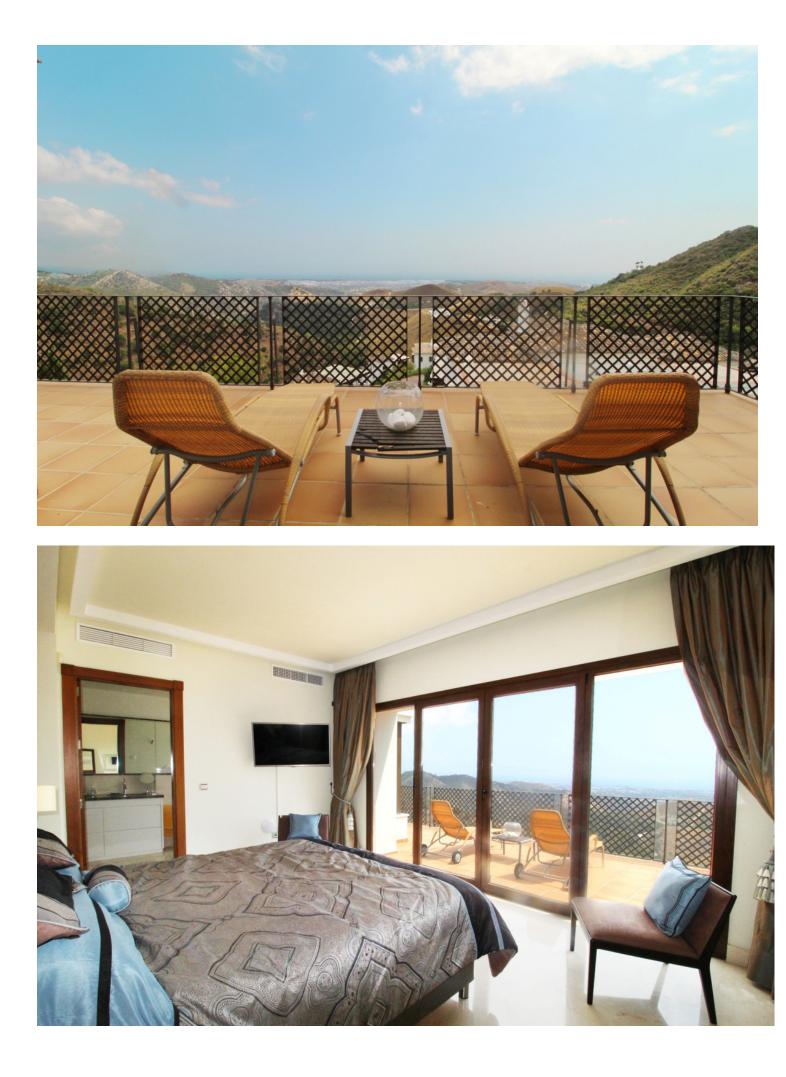

Situated on a gated community just a short walk from the beautiful village of Benahavis and all its famous restaurants, and just seven kilometres inland from the glamourous coastal hotspots of Puerto Banus and Marbella lies this contemporary south facing villa with absolutely stunning views out over the Mediterranean. This is a very spacious property with five large en-suite bedrooms distributed over three floors. The living & dining areas are open plan with lots of windows giving it a bright and airy feel throughout the day. Off the living room is a covered terrace which looks out to the heated pool and gardens, both maintained by the community and enjoy those amazing views out over the Mediterranean and La Concha mountain. The dining area is separated by the central fireplace and leads through to the large modern kitchen and breakfast area. The enormous lower level is currently used as a games room with bar, cinema and gym and enjoys natural light and views over the mountains. The standard of finish is high with underfloor heating in the bathrooms and good quality doors, windows and marble floors. The villa has private parking for two cars and plenty of storage rooms. The development is gated and has 24h security guards. This villa would make a fantastic row maintenance permanent residence or a perfect lock up and leave holiday home, which also has fantastic rental potential.