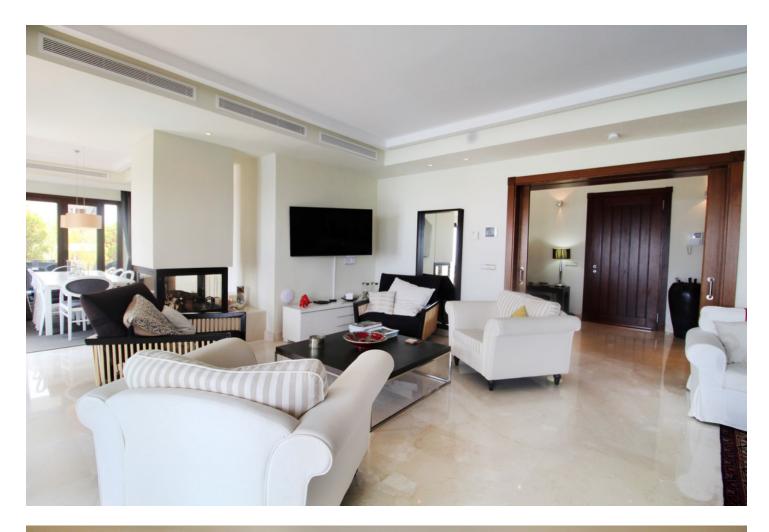

Situated on a gated community just a short walk from the beautiful village of Benahavis and all its famous restaurants, and just seven kilometres inland from the glamourous coastal hotspots of Puerto Banus and Marbella lies this contemporary south facing villa with absolutely stunning views out over the Mediterranean. This is a very spacious property with five large en-suite bedrooms distributed over three floors. The living & dining areas are open plan with lots of windows giving it a bright and airy feel throughout the day. Off the living room is a covered terrace which looks out to the heated pool and gardens, both maintained by the community and enjoy those amazing views out over the Mediterranean and La Concha mountain. The dining area is separated by the central fireplace and leads through to the large modern kitchen and breakfast area. The enormous lower level is currently used as a games room with bar, cinema and gym and enjoys natural light and views over the mountains. The standard of finish is high with underfloor heating in the bathrooms and good quality doors, windows and marble floors. The villa has private parking for two cars and plenty of storage rooms. The development is gated and has 24h security guards. This villa would make a fantastic row maintenance permanent residence or a perfect lock up and leave holiday home, which also has fantastic rental potential.