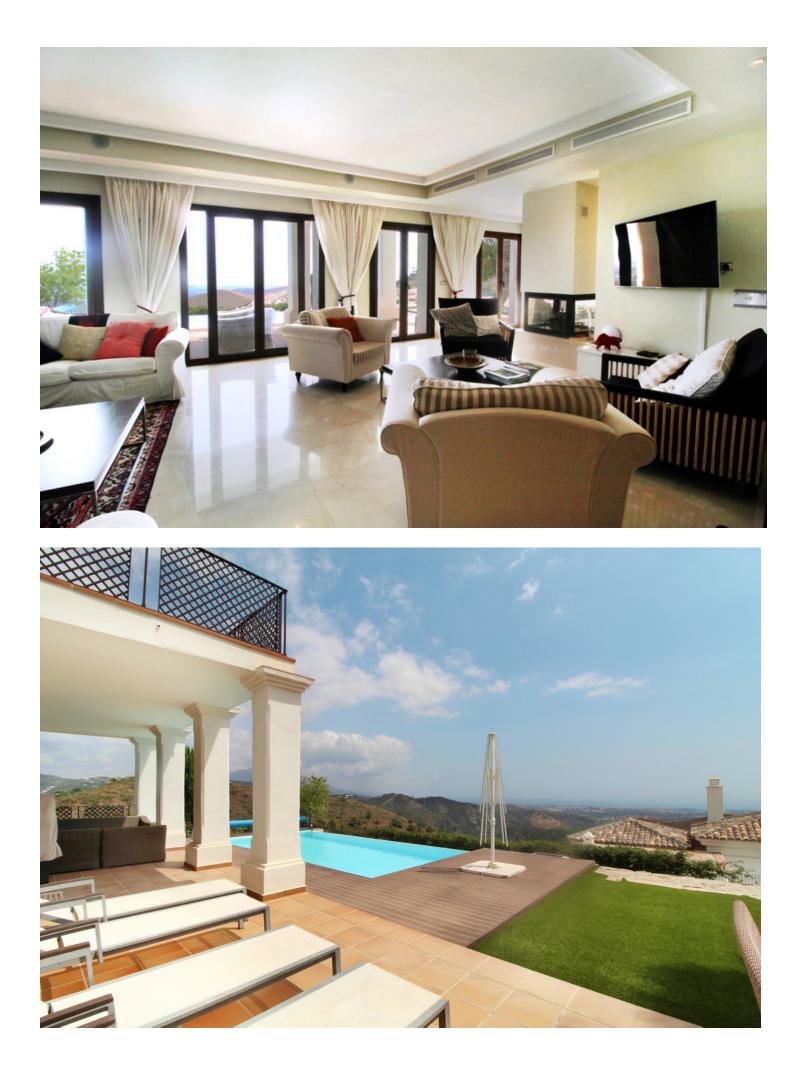

Situated on a gated community just a short walk from the beautiful village of Benahavis and all its famous restaurants, and just seven kilometres inland from the glamourous coastal hotspots of Puerto Banus and Marbella lies this contemporary south facing villa with absolutely stunning views out over the Mediterranean. This is a very spacious property with five large en-suite bedrooms distributed over three floors. The living & dining areas are open plan with lots of windows giving it a bright and airy feel throughout the day. Off the living room is a covered terrace which looks out to the heated pool and gardens, both maintained by the community and enjoy those amazing views out over the Mediterranean and La Concha mountain. The dining area is separated by the central fireplace and leads through to the large modern kitchen and breakfast area. The enormous lower level is currently used as a games room with bar, cinema and gym and enjoys natural light and views over the mountains. The standard of finish is high with underfloor heating in the bathrooms and good quality doors, windows and marble floors. The villa has private parking for two cars and plenty of storage rooms. The development is gated and has 24h security guards. This villa would make a fantastic row maintenance permanent residence or a perfect lock up and leave holiday home, which also has fantastic rental potential.