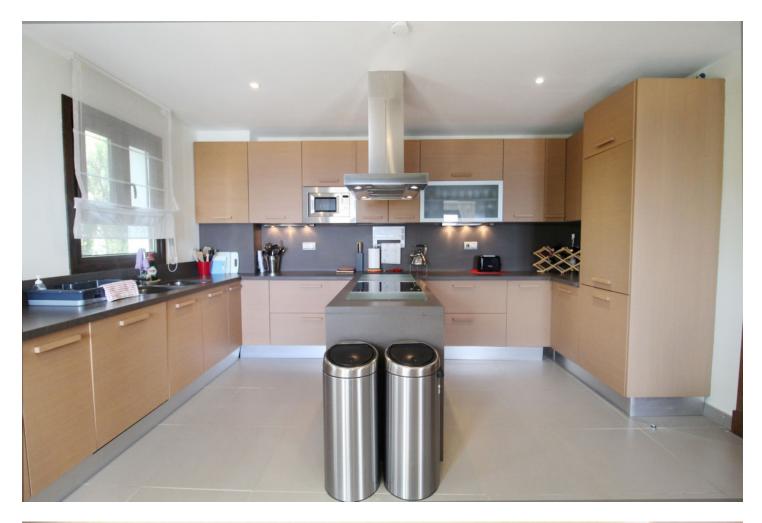

Situated on a gated community just a short walk from the beautiful village of Benahavis and all its famous restaurants, and just seven kilometres inland from the glamourous coastal hotspots of Puerto Banus and Marbella lies this contemporary south facing villa with absolutely stunning views out over the Mediterranean. This is a very spacious property with five large en-suite bedrooms distributed over three floors. The living & dining areas are open plan with lots of windows giving it a bright and airy feel throughout the day. Off the living room is a covered terrace which looks out to the heated pool and gardens, both maintained by the community and enjoy those amazing views out over the Mediterranean and La Concha mountain. The dining area is separated by the central fireplace and leads through to the large modern kitchen and breakfast area. The enormous lower level is currently used as a games room with bar, cinema and gym and enjoys natural light and views over the mountains. The standard of finish is high with underfloor heating in the bathrooms and good quality doors, windows and marble floors. The villa has private parking for two cars and plenty of storage rooms. The development is gated and has 24h security guards. This villa would make a fantastic row maintenance permanent residence or a perfect lock up and leave holiday home, which also has fantastic rental potential.