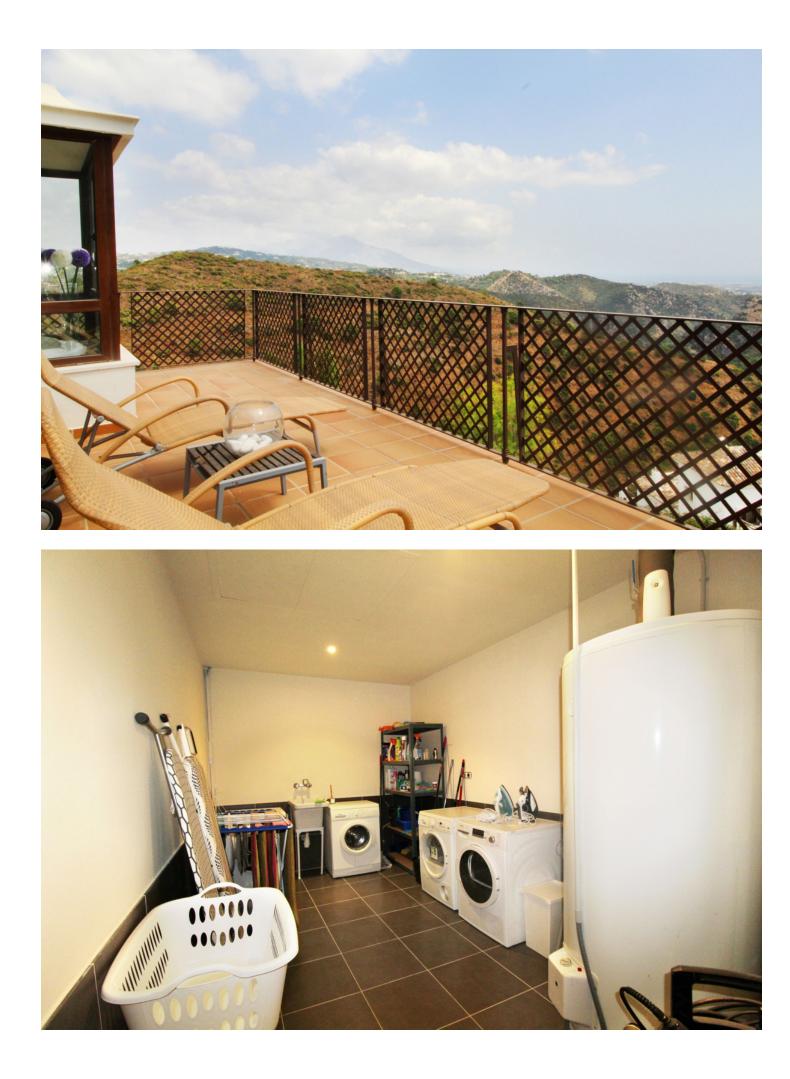

Situated on a gated community just a short walk from the beautiful village of Benahavis and all its famous restaurants, and just seven kilometres inland from the glamourous coastal hotspots of Puerto Banus and Marbella lies this contemporary south facing villa with absolutely stunning views out over the Mediterranean. This is a very spacious property with five large en-suite bedrooms distributed over three floors. The living & dining areas are open plan with lots of windows giving it a bright and airy feel throughout the day. Off the living room is a covered terrace which looks out to the heated pool and gardens, both maintained by the community and enjoy those amazing views out over the Mediterranean and La Concha mountain. The dining area is separated by the central fireplace and leads through to the large modern kitchen and breakfast area. The enormous lower level is currently used as a games room with bar, cinema and gym and enjoys natural light and views over the mountains. The standard of finish is high with underfloor heating in the bathrooms and good quality doors, windows and marble floors. The villa has private parking for two cars and plenty of storage rooms. The development is gated and has 24h security guards. This villa would make a fantastic row maintenance permanent residence or a perfect lock up and leave holiday home, which also has fantastic rental potential.