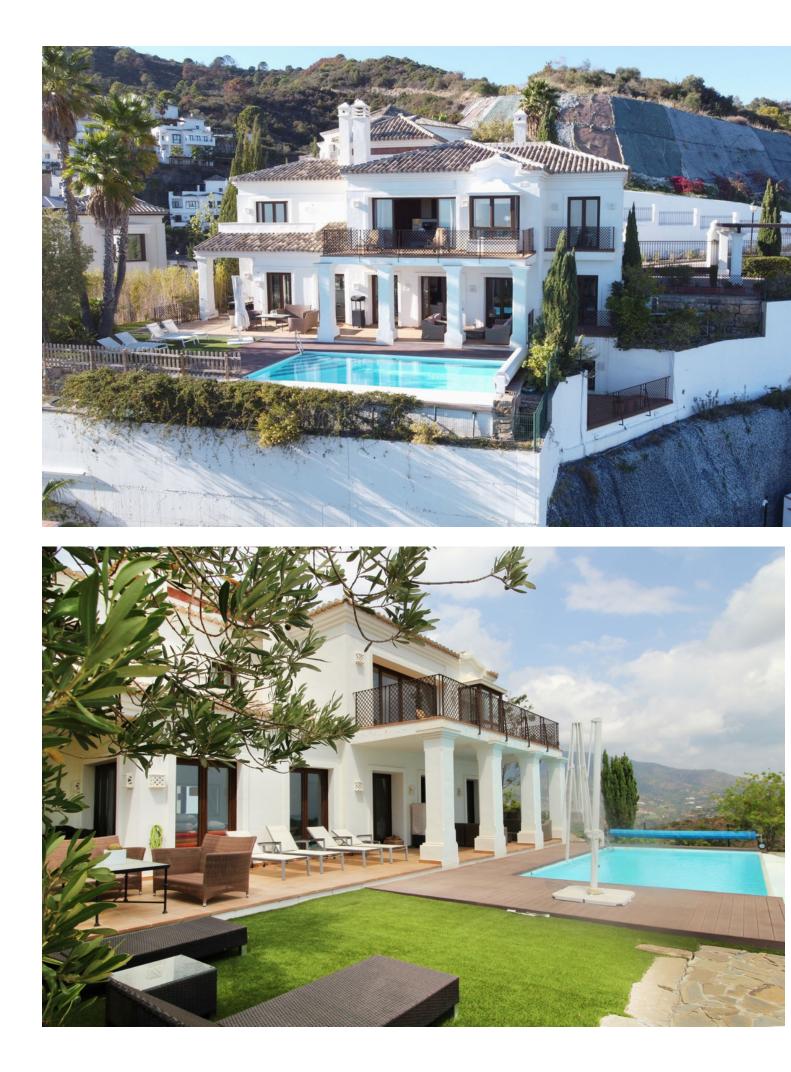

Situated on a gated community just a short walk from the beautiful village of Benahavis and all its famous restaurants, and just seven kilometres inland from the glamourous coastal hotspots of Puerto Banus and Marbella lies this contemporary south facing villa with absolutely stunning views out over the Mediterranean. This is a very spacious property with five large en-suite bedrooms distributed over three floors. The living & dining areas are open plan with lots of windows giving it a bright and airy feel throughout the day. Off the living room is a covered terrace which looks out to the heated pool and gardens, both maintained by the community and enjoy those amazing views out over the Mediterranean and La Concha mountain. The dining area is separated by the central fireplace and leads through to the large modern kitchen and breakfast area. The enormous lower level is currently used as a games room with bar, cinema and gym and enjoys natural light and views over the mountains. The standard of finish is high with underfloor heating in the bathrooms and good quality doors, windows and marble floors. The villa has private parking for two cars and plenty of storage rooms. The development is gated and has 24h security guards. This villa would make a fantastic row maintenance permanent residence or a perfect lock up and leave holiday home, which also has fantastic rental potential.