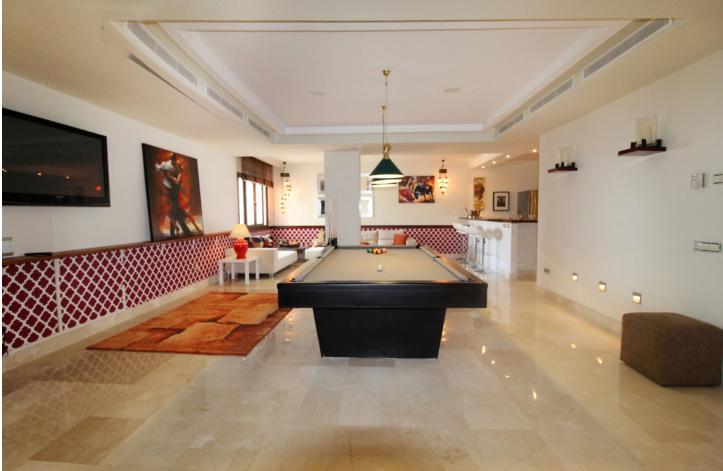

Situated on a gated community just a short walk from the beautiful village of Benahavis and all its famous restaurants, and just seven kilometres inland from the glamourous coastal hotspots of Puerto Banus and Marbella lies this contemporary south facing villa with absolutely stunning views out over the Mediterranean. This is a very spacious property with five large en-suite bedrooms distributed over three floors. The living & dining areas are open plan with lots of windows giving it a bright and airy feel throughout the day. Off the living room is a covered terrace which looks out to the heated pool and gardens, both maintained by the community and enjoy those amazing views out over the Mediterranean and La Concha mountain. The dining area is separated by the central fireplace and leads through to the large modern kitchen and breakfast area. The enormous lower level is currently used as a games room with bar, cinema and gym and enjoys natural light and views over the mountains. The standard of finish is high with underfloor heating in the bathrooms and good quality doors, windows and marble floors. The villa has private parking for two cars and plenty of storage rooms. The development is gated and has 24h security guards. This villa would make a fantastic row maintenance permanent residence or a perfect lock up and leave holiday home, which also has fantastic rental potential.