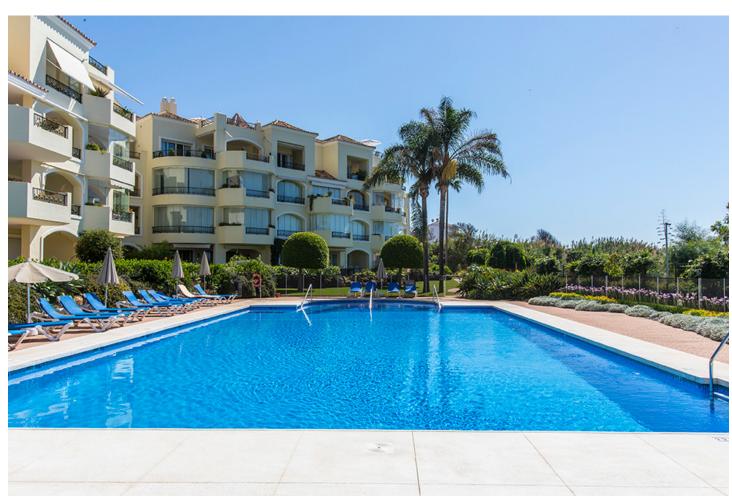

3

2.5

324 m2

Fantastic front line beach penthouse in Hacienda Playa Phase 2 in Elviria, East Marbella. This stunning penthouse offers the most incredible sea views and spectacular sunsets every evening. The apartment offers on one level three bedrooms, two bathrooms, guest toilet, ample living room with access to the sunny terrace. There is another roof terrace boasting breathtaking views of the coast. Gated complex with gardens and pool. Sold fully furnished, new kitchen, marble floors, air conditioning hot and cold and including as well storage room and underground parking space. Withing walking distince to all local amenities.

| Setting  Beachfront Close To Golf Close To Shops Close To Sea Close To Schools | Orientation South West                                                                                                                                              | Pool Communal             | Climate Control Hot A/C     |
|--------------------------------------------------------------------------------|---------------------------------------------------------------------------------------------------------------------------------------------------------------------|---------------------------|-----------------------------|
| Views Sea Beach Panoramic Garden Pool                                          | Features Covered Terrace Lift Fitted Wardrobes Satellite TV WiFi Storage Room Utility Room Ensuite Bathroom Access for people with reduced mobility Marble Flooring | Furniture Fully Furnished | <b>Kitchen</b> Fully Fitted |
| <b>Garden</b> Communal                                                         | Security Electric Blinds Alarm System                                                                                                                               |                           |                             |