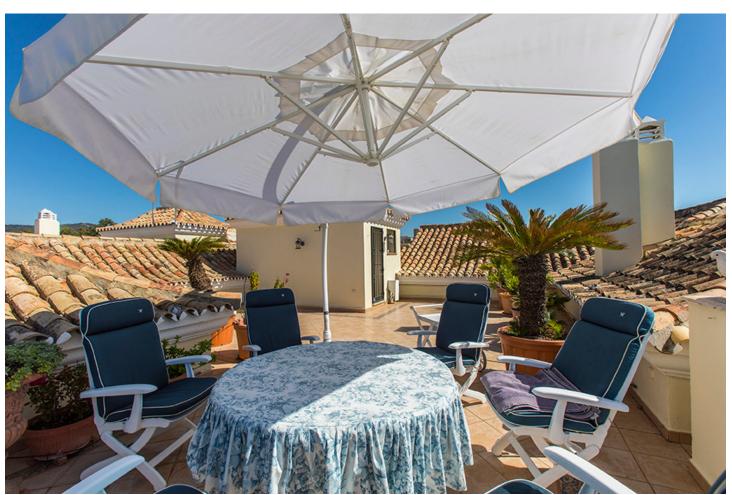

3

2.5

324 m2

Fantastic front line beach penthouse in Hacienda Playa Phase 2 in Elviria, East Marbella. This stunning penthouse offers the most incredible sea views and spectacular sunsets every evening. The apartment offers on one level three bedrooms, two bathrooms, guest toilet, ample living room with access to the sunny terrace. There is another roof terrace boasting breathtaking views of the coast. Gated complex with gardens and pool. Sold fully furnished, new kitchen, marble floors, air conditioning hot and cold and including as well storage room and underground parking space. Withing walking distince to all local amenities.

| Setting  Beachfront Close To Golf Close To Shops Close To Sea Close To Schools | Orientation South West                                                                                                                                              | Pool Communal             | Climate Control Hot A/C     |
|--------------------------------------------------------------------------------|---------------------------------------------------------------------------------------------------------------------------------------------------------------------|---------------------------|-----------------------------|
| Views Sea Beach Panoramic Garden Pool                                          | Features Covered Terrace Lift Fitted Wardrobes Satellite TV WiFi Storage Room Utility Room Ensuite Bathroom Access for people with reduced mobility Marble Flooring | Furniture Fully Furnished | <b>Kitchen</b> Fully Fitted |
| <b>Garden</b> Communal                                                         | Security Electric Blinds Alarm System                                                                                                                               |                           |                             |