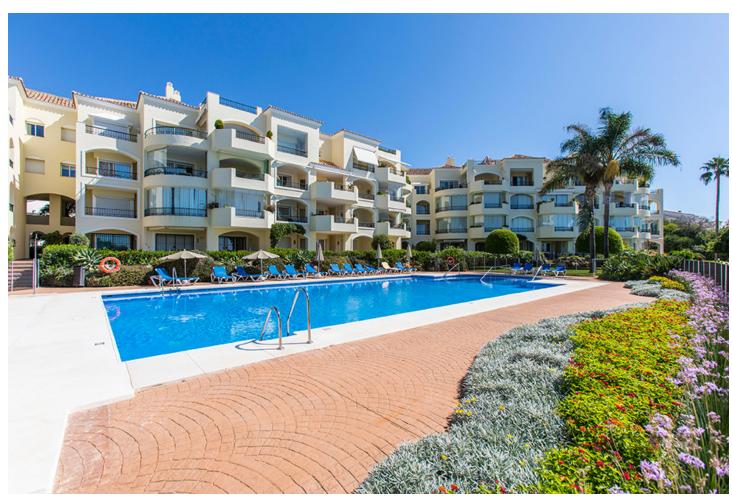

| Setting  Beachfront Close To Golf Close To Shops Close To Sea Close To Schools | Orientation South West                                                                                                                                              | Pool Communal             | Climate Control Hot A/C     |
|--------------------------------------------------------------------------------|---------------------------------------------------------------------------------------------------------------------------------------------------------------------|---------------------------|-----------------------------|
| Views Sea Beach Panoramic Garden Pool                                          | Features Covered Terrace Lift Fitted Wardrobes Satellite TV WiFi Storage Room Utility Room Ensuite Bathroom Access for people with reduced mobility Marble Flooring | Furniture Fully Furnished | <b>Kitchen</b> Fully Fitted |
| <b>Garden</b> Communal                                                         | Security Electric Blinds Alarm System                                                                                                                               |                           |                             |