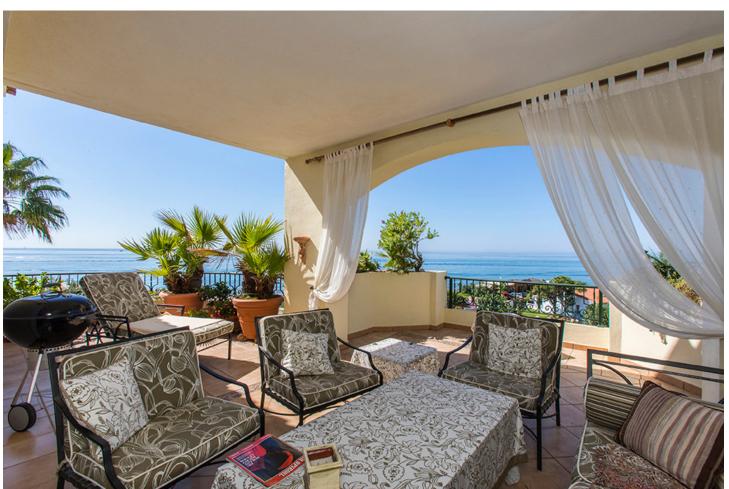

3

2.5

324 m2

Fantastic front line beach penthouse in Hacienda Playa Phase 2 in Elviria, East Marbella. This stunning penthouse offers the most incredible sea views and spectacular sunsets every evening. The apartment offers on one level three bedrooms, two bathrooms, guest toilet, ample living room with access to the sunny terrace. There is another roof terrace boasting breathtaking views of the coast. Gated complex with gardens and pool. Sold fully furnished, new kitchen, marble floors, air conditioning hot and cold and including as well storage room and underground parking space. Withing walking distince to all local amenities.

| Setting  Beachfront Close To Golf Close To Shops Close To Sea Close To Schools | Orientation South West                                                                                                                                              | Pool Communal             | Climate Control Hot A/C     |
|--------------------------------------------------------------------------------|---------------------------------------------------------------------------------------------------------------------------------------------------------------------|---------------------------|-----------------------------|
| Views Sea Beach Panoramic Garden Pool                                          | Features Covered Terrace Lift Fitted Wardrobes Satellite TV WiFi Storage Room Utility Room Ensuite Bathroom Access for people with reduced mobility Marble Flooring | Furniture Fully Furnished | <b>Kitchen</b> Fully Fitted |
| <b>Garden</b> Communal                                                         | Security Electric Blinds Alarm System                                                                                                                               |                           |                             |