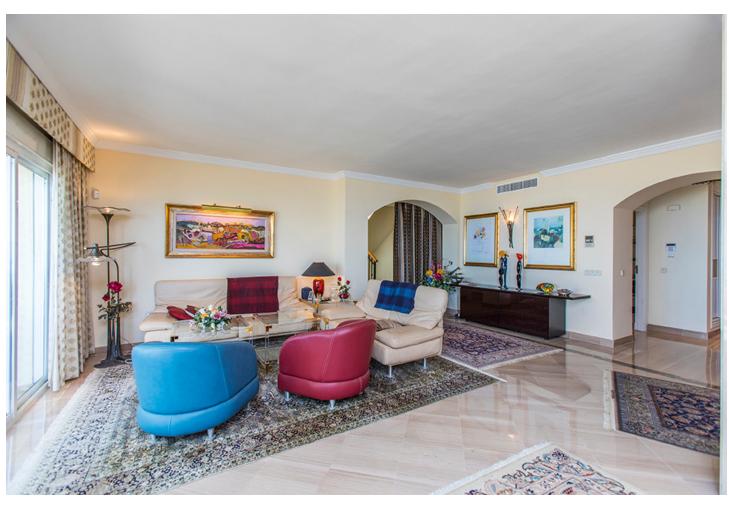

3

2.5

324 m2

Fantastic front line beach penthouse in Hacienda Playa Phase 2 in Elviria, East Marbella. This stunning penthouse offers the most incredible sea views and spectacular sunsets every evening. The apartment offers on one level three bedrooms, two bathrooms, guest toilet, ample living room with access to the sunny terrace. There is another roof terrace boasting breathtaking views of the coast. Gated complex with gardens and pool. Sold fully furnished, new kitchen, marble floors, air conditioning hot and cold and including as well storage room and underground parking space. Withing walking distince to all local amenities.

| Setting  Beachfront Close To Golf Close To Shops Close To Sea Close To Schools | Orientation South West                                                                                                                                              | Pool Communal             | Climate Control Hot A/C     |
|--------------------------------------------------------------------------------|---------------------------------------------------------------------------------------------------------------------------------------------------------------------|---------------------------|-----------------------------|
| Views Sea Beach Panoramic Garden Pool                                          | Features Covered Terrace Lift Fitted Wardrobes Satellite TV WiFi Storage Room Utility Room Ensuite Bathroom Access for people with reduced mobility Marble Flooring | Furniture Fully Furnished | <b>Kitchen</b> Fully Fitted |
| <b>Garden</b> Communal                                                         | Security Electric Blinds Alarm System                                                                                                                               |                           |                             |