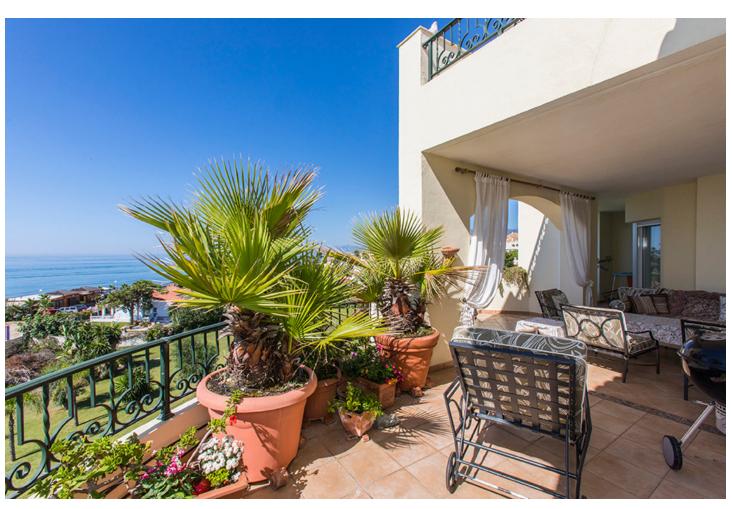

3

2.5

324 m2

Fantastic front line beach penthouse in Hacienda Playa Phase 2 in Elviria, East Marbella. This stunning penthouse offers the most incredible sea views and spectacular sunsets every evening. The apartment offers on one level three bedrooms, two bathrooms, guest toilet, ample living room with access to the sunny terrace. There is another roof terrace boasting breathtaking views of the coast. Gated complex with gardens and pool. Sold fully furnished, new kitchen, marble floors, air conditioning hot and cold and including as well storage room and underground parking space. Withing walking distince to all local amenities.

| Setting  Beachfront Close To Golf Close To Shops Close To Sea Close To Schools | Orientation South West                                                                                                                                              | Pool Communal             | Climate Control Hot A/C     |
|--------------------------------------------------------------------------------|---------------------------------------------------------------------------------------------------------------------------------------------------------------------|---------------------------|-----------------------------|
| Views Sea Beach Panoramic Garden Pool                                          | Features Covered Terrace Lift Fitted Wardrobes Satellite TV WiFi Storage Room Utility Room Ensuite Bathroom Access for people with reduced mobility Marble Flooring | Furniture Fully Furnished | <b>Kitchen</b> Fully Fitted |
| <b>Garden</b> Communal                                                         | Security Electric Blinds Alarm System                                                                                                                               |                           |                             |