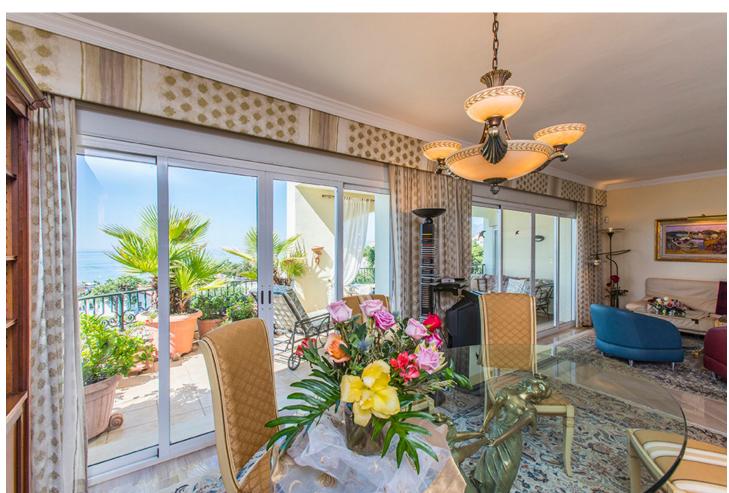

3

2.5

324 m2

Fantastic front line beach penthouse in Hacienda Playa Phase 2 in Elviria, East Marbella. This stunning penthouse offers the most incredible sea views and spectacular sunsets every evening. The apartment offers on one level three bedrooms, two bathrooms, guest toilet, ample living room with access to the sunny terrace. There is another roof terrace boasting breathtaking views of the coast. Gated complex with gardens and pool. Sold fully furnished, new kitchen, marble floors, air conditioning hot and cold and including as well storage room and underground parking space. Withing walking distince to all local amenities.