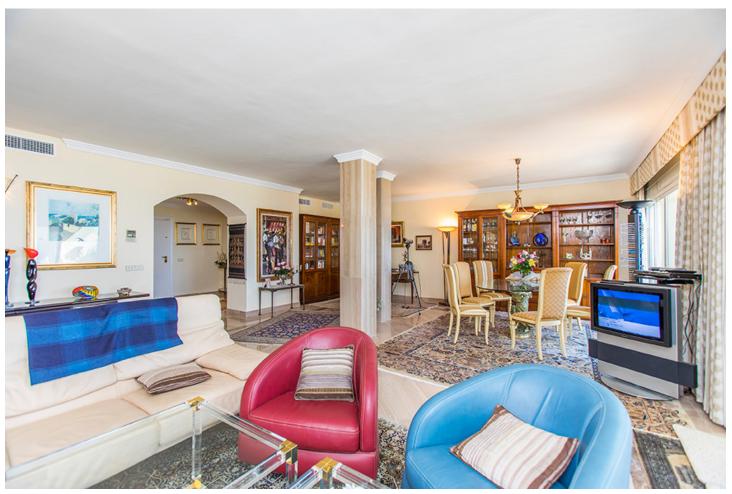

3

2.5

324 m2

Fantastic front line beach penthouse in Hacienda Playa Phase 2 in Elviria, East Marbella. This stunning penthouse offers the most incredible sea views and spectacular sunsets every evening. The apartment offers on one level three bedrooms, two bathrooms, guest toilet, ample living room with access to the sunny terrace. There is another roof terrace boasting breathtaking views of the coast. Gated complex with gardens and pool. Sold fully furnished, new kitchen, marble floors, air conditioning hot and cold and including as well storage room and underground parking space. Withing walking distince to all local amenities.