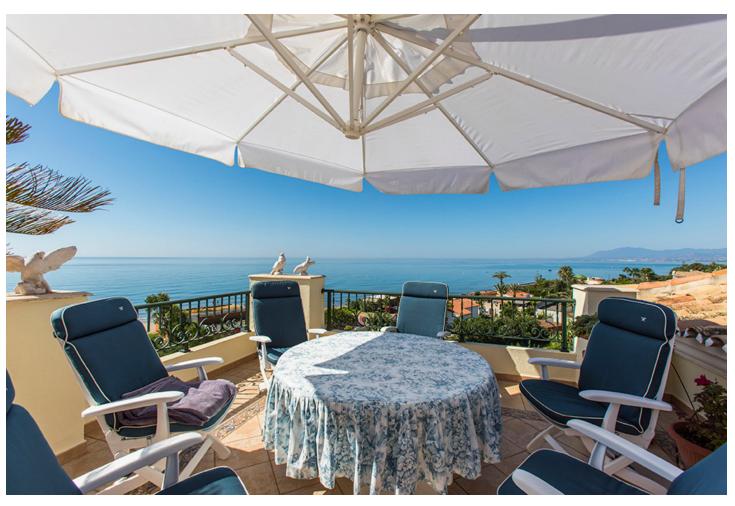

3

2.5

324 m2

Fantastic front line beach penthouse in Hacienda Playa Phase 2 in Elviria, East Marbella. This stunning penthouse offers the most incredible sea views and spectacular sunsets every evening. The apartment offers on one level three bedrooms, two bathrooms, guest toilet, ample living room with access to the sunny terrace. There is another roof terrace boasting breathtaking views of the coast. Gated complex with gardens and pool. Sold fully furnished, new kitchen, marble floors, air conditioning hot and cold and including as well storage room and underground parking space. Withing walking distince to all local amenities.

| Setting  Beachfront Close To Golf Close To Shops Close To Sea Close To Schools | Orientation South West                                                                                                                                              | Pool Communal             | Climate Control Hot A/C     |
|--------------------------------------------------------------------------------|---------------------------------------------------------------------------------------------------------------------------------------------------------------------|---------------------------|-----------------------------|
| Views Sea Beach Panoramic Garden Pool                                          | Features Covered Terrace Lift Fitted Wardrobes Satellite TV WiFi Storage Room Utility Room Ensuite Bathroom Access for people with reduced mobility Marble Flooring | Furniture Fully Furnished | <b>Kitchen</b> Fully Fitted |
| <b>Garden</b> Communal                                                         | Security Electric Blinds Alarm System                                                                                                                               |                           |                             |