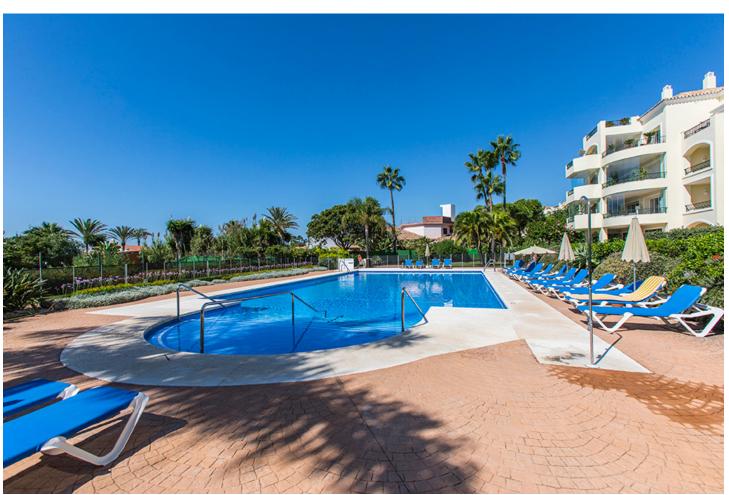

| Setting  Beachfront Close To Golf Close To Shops Close To Sea Close To Schools | Orientation South West                                                                                                                                              | Pool Communal             | Climate Control Hot A/C     |
|--------------------------------------------------------------------------------|---------------------------------------------------------------------------------------------------------------------------------------------------------------------|---------------------------|-----------------------------|
| Views Sea Beach Panoramic Garden Pool                                          | Features Covered Terrace Lift Fitted Wardrobes Satellite TV WiFi Storage Room Utility Room Ensuite Bathroom Access for people with reduced mobility Marble Flooring | Furniture Fully Furnished | <b>Kitchen</b> Fully Fitted |
| <b>Garden</b> Communal                                                         | Security Electric Blinds Alarm System                                                                                                                               |                           |                             |