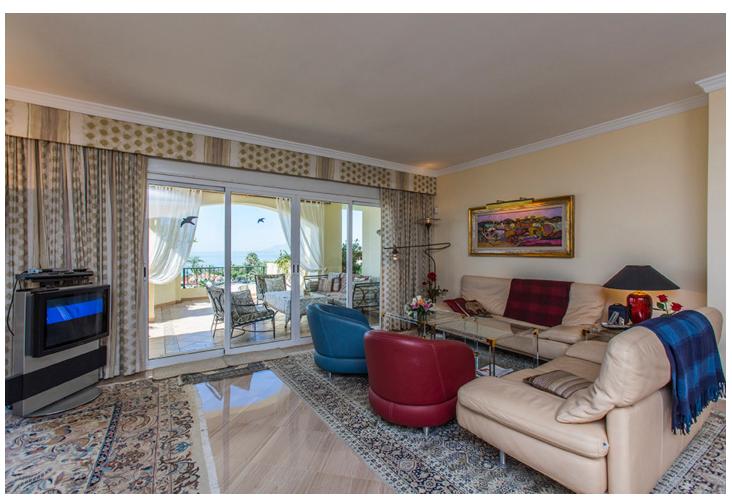

3

2.5

324 m2

Fantastic front line beach penthouse in Hacienda Playa Phase 2 in Elviria, East Marbella. This stunning penthouse offers the most incredible sea views and spectacular sunsets every evening. The apartment offers on one level three bedrooms, two bathrooms, guest toilet, ample living room with access to the sunny terrace. There is another roof terrace boasting breathtaking views of the coast. Gated complex with gardens and pool. Sold fully furnished, new kitchen, marble floors, air conditioning hot and cold and including as well storage room and underground parking space. Withing walking distince to all local amenities.