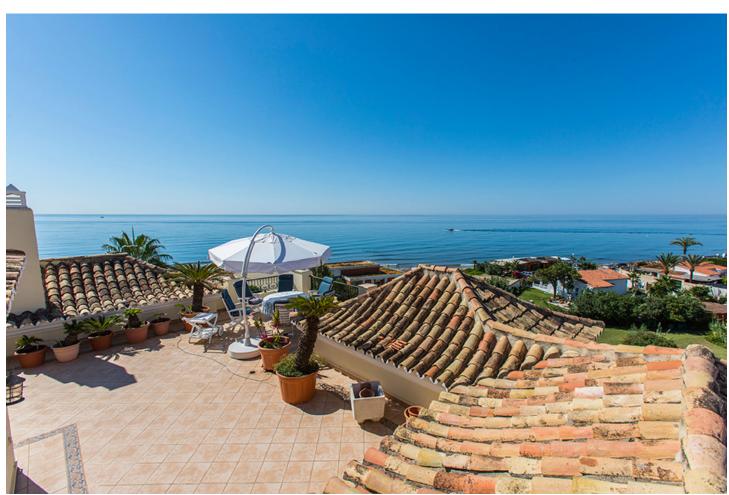

3

2.5

324 m2

Fantastic front line beach penthouse in Hacienda Playa Phase 2 in Elviria, East Marbella. This stunning penthouse offers the most incredible sea views and spectacular sunsets every evening. The apartment offers on one level three bedrooms, two bathrooms, guest toilet, ample living room with access to the sunny terrace. There is another roof terrace boasting breathtaking views of the coast. Gated complex with gardens and pool. Sold fully furnished, new kitchen, marble floors, air conditioning hot and cold and including as well storage room and underground parking space. Withing walking distince to all local amenities.

| Setting  Beachfront Close To Golf Close To Shops Close To Sea Close To Schools | Orientation South West                                                                                                                                              | Pool Communal             | Climate Control Hot A/C     |
|--------------------------------------------------------------------------------|---------------------------------------------------------------------------------------------------------------------------------------------------------------------|---------------------------|-----------------------------|
| Views Sea Beach Panoramic Garden Pool                                          | Features Covered Terrace Lift Fitted Wardrobes Satellite TV WiFi Storage Room Utility Room Ensuite Bathroom Access for people with reduced mobility Marble Flooring | Furniture Fully Furnished | <b>Kitchen</b> Fully Fitted |
| <b>Garden</b> Communal                                                         | Security Electric Blinds Alarm System                                                                                                                               |                           |                             |