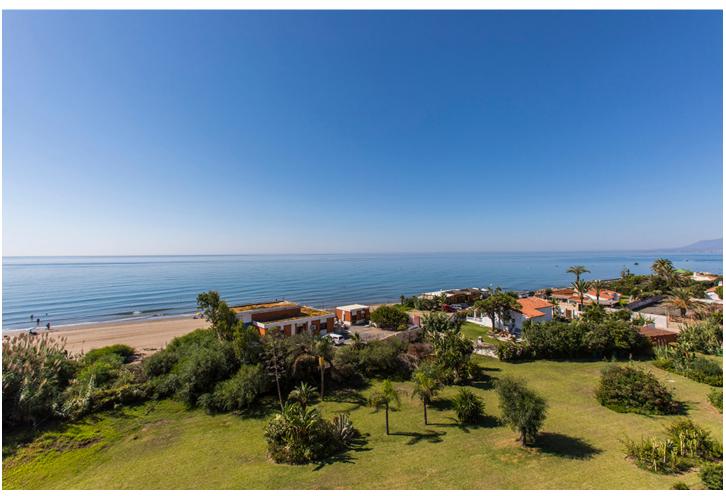

3

2.5

324 m2

Fantastic front line beach penthouse in Hacienda Playa Phase 2 in Elviria, East Marbella. This stunning penthouse offers the most incredible sea views and spectacular sunsets every evening. The apartment offers on one level three bedrooms, two bathrooms, guest toilet, ample living room with access to the sunny terrace. There is another roof terrace boasting breathtaking views of the coast. Gated complex with gardens and pool. Sold fully furnished, new kitchen, marble floors, air conditioning hot and cold and including as well storage room and underground parking space. Withing walking distince to all local amenities.

| Setting  Beachfront Close To Golf Close To Shops Close To Sea Close To Schools | Orientation South West                                                                                                                                              | Pool Communal             | Climate Control Hot A/C     |
|--------------------------------------------------------------------------------|---------------------------------------------------------------------------------------------------------------------------------------------------------------------|---------------------------|-----------------------------|
| Views Sea Beach Panoramic Garden Pool                                          | Features Covered Terrace Lift Fitted Wardrobes Satellite TV WiFi Storage Room Utility Room Ensuite Bathroom Access for people with reduced mobility Marble Flooring | Furniture Fully Furnished | <b>Kitchen</b> Fully Fitted |
| <b>Garden</b> Communal                                                         | Security Electric Blinds Alarm System                                                                                                                               |                           |                             |