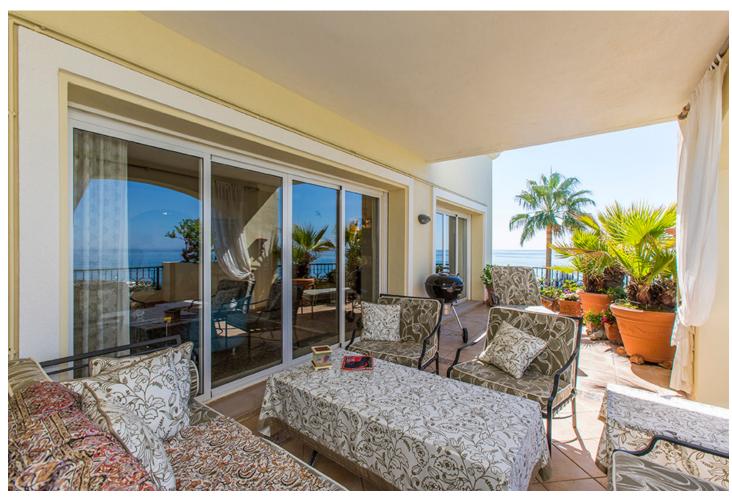

3

2.5

324 m2

Fantastic front line beach penthouse in Hacienda Playa Phase 2 in Elviria, East Marbella. This stunning penthouse offers the most incredible sea views and spectacular sunsets every evening. The apartment offers on one level three bedrooms, two bathrooms, guest toilet, ample living room with access to the sunny terrace. There is another roof terrace boasting breathtaking views of the coast. Gated complex with gardens and pool. Sold fully furnished, new kitchen, marble floors, air conditioning hot and cold and including as well storage room and underground parking space. Withing walking distince to all local amenities.

| Setting  Beachfront Close To Golf Close To Shops Close To Sea Close To Schools | Orientation South West                                                                                                                                              | Pool Communal             | Climate Control Hot A/C     |
|--------------------------------------------------------------------------------|---------------------------------------------------------------------------------------------------------------------------------------------------------------------|---------------------------|-----------------------------|
| Views Sea Beach Panoramic Garden Pool                                          | Features Covered Terrace Lift Fitted Wardrobes Satellite TV WiFi Storage Room Utility Room Ensuite Bathroom Access for people with reduced mobility Marble Flooring | Furniture Fully Furnished | <b>Kitchen</b> Fully Fitted |
| <b>Garden</b> Communal                                                         | Security Electric Blinds Alarm System                                                                                                                               |                           |                             |