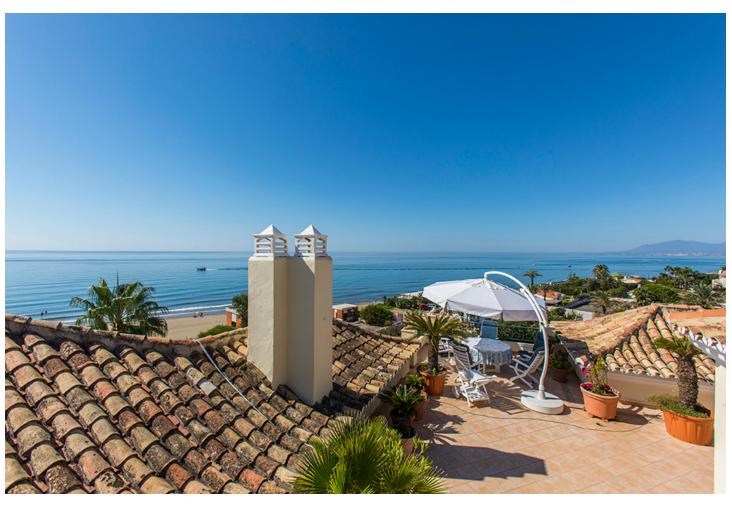

3

2.5

324 m2

Fantastic front line beach penthouse in Hacienda Playa Phase 2 in Elviria, East Marbella. This stunning penthouse offers the most incredible sea views and spectacular sunsets every evening. The apartment offers on one level three bedrooms, two bathrooms, guest toilet, ample living room with access to the sunny terrace. There is another roof terrace boasting breathtaking views of the coast. Gated complex with gardens and pool. Sold fully furnished, new kitchen, marble floors, air conditioning hot and cold and including as well storage room and underground parking space. Withing walking distince to all local amenities.

| Setting  Beachfront Close To Golf Close To Shops Close To Sea Close To Schools | Orientation South West                                                                                                                                              | Pool Communal             | Climate Control Hot A/C     |
|--------------------------------------------------------------------------------|---------------------------------------------------------------------------------------------------------------------------------------------------------------------|---------------------------|-----------------------------|
| Views Sea Beach Panoramic Garden Pool                                          | Features Covered Terrace Lift Fitted Wardrobes Satellite TV WiFi Storage Room Utility Room Ensuite Bathroom Access for people with reduced mobility Marble Flooring | Furniture Fully Furnished | <b>Kitchen</b> Fully Fitted |
| <b>Garden</b> Communal                                                         | Security Electric Blinds Alarm System                                                                                                                               |                           |                             |