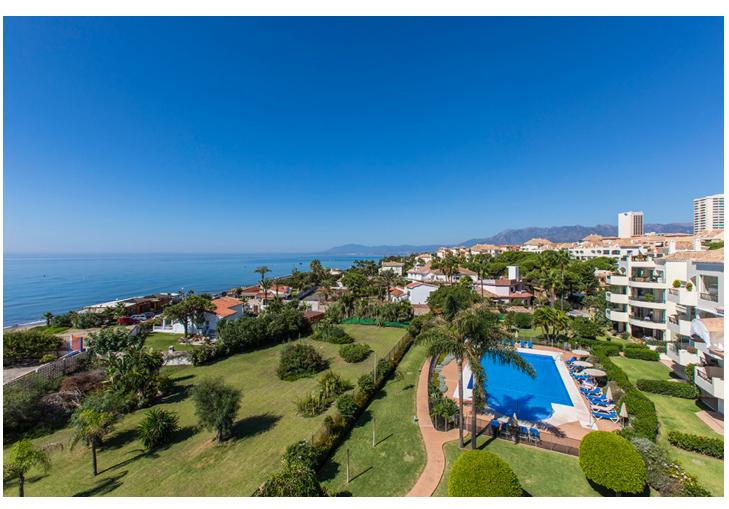

3

2.5

324 m2

Fantastic front line beach penthouse in Hacienda Playa Phase 2 in Elviria, East Marbella. This stunning penthouse offers the most incredible sea views and spectacular sunsets every evening. The apartment offers on one level three bedrooms, two bathrooms, guest toilet, ample living room with access to the sunny terrace. There is another roof terrace boasting breathtaking views of the coast. Gated complex with gardens and pool. Sold fully furnished, new kitchen, marble floors, air conditioning hot and cold and including as well storage room and underground parking space. Withing walking distince to all local amenities.

| Setting  Beachfront Close To Golf Close To Shops Close To Sea Close To Schools | Orientation South West                                                                                                                                              | Pool Communal             | Climate Control Hot A/C     |
|--------------------------------------------------------------------------------|---------------------------------------------------------------------------------------------------------------------------------------------------------------------|---------------------------|-----------------------------|
| Views Sea Beach Panoramic Garden Pool                                          | Features Covered Terrace Lift Fitted Wardrobes Satellite TV WiFi Storage Room Utility Room Ensuite Bathroom Access for people with reduced mobility Marble Flooring | Furniture Fully Furnished | <b>Kitchen</b> Fully Fitted |
| <b>Garden</b> Communal                                                         | Security Electric Blinds Alarm System                                                                                                                               |                           |                             |