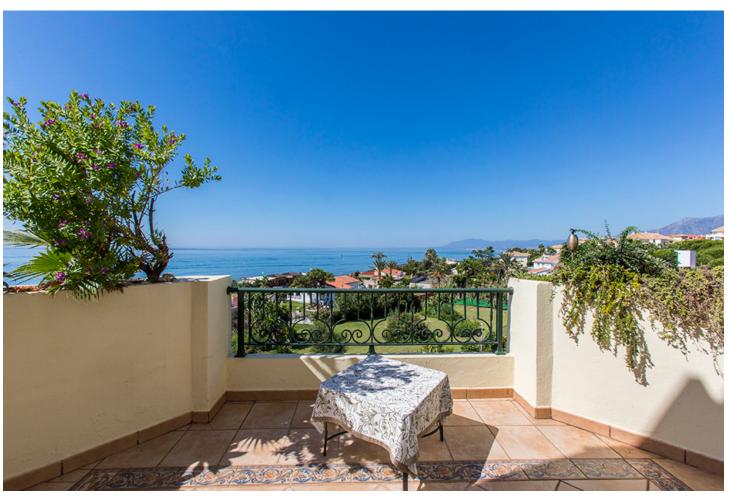

3

2.5

324 m2

Fantastic front line beach penthouse in Hacienda Playa Phase 2 in Elviria, East Marbella. This stunning penthouse offers the most incredible sea views and spectacular sunsets every evening. The apartment offers on one level three bedrooms, two bathrooms, guest toilet, ample living room with access to the sunny terrace. There is another roof terrace boasting breathtaking views of the coast. Gated complex with gardens and pool. Sold fully furnished, new kitchen, marble floors, air conditioning hot and cold and including as well storage room and underground parking space. Withing walking distince to all local amenities.

| Setting  Beachfront Close To Golf Close To Shops Close To Sea Close To Schools | Orientation South West                                                                                                                                              | Pool Communal             | Climate Control Hot A/C     |
|--------------------------------------------------------------------------------|---------------------------------------------------------------------------------------------------------------------------------------------------------------------|---------------------------|-----------------------------|
| Views Sea Beach Panoramic Garden Pool                                          | Features Covered Terrace Lift Fitted Wardrobes Satellite TV WiFi Storage Room Utility Room Ensuite Bathroom Access for people with reduced mobility Marble Flooring | Furniture Fully Furnished | <b>Kitchen</b> Fully Fitted |
| <b>Garden</b> Communal                                                         | Security Electric Blinds Alarm System                                                                                                                               |                           |                             |