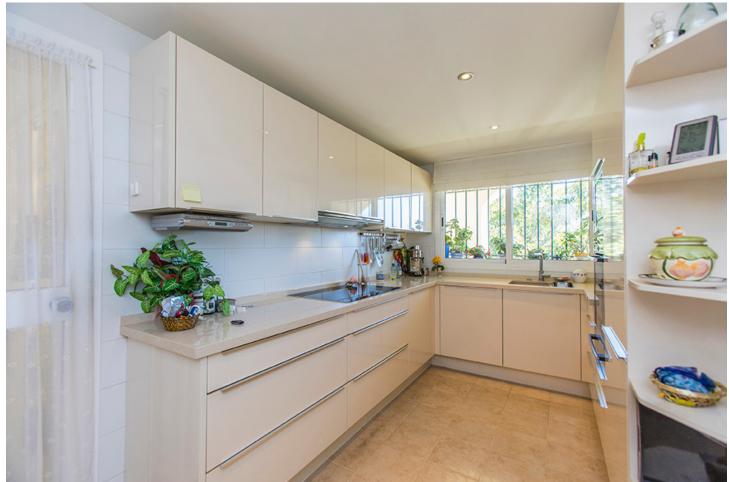

3

2.5

324 m2

Fantastic front line beach penthouse in Hacienda Playa Phase 2 in Elviria, East Marbella. This stunning penthouse offers the most incredible sea views and spectacular sunsets every evening. The apartment offers on one level three bedrooms, two bathrooms, guest toilet, ample living room with access to the sunny terrace. There is another roof terrace boasting breathtaking views of the coast. Gated complex with gardens and pool. Sold fully furnished, new kitchen, marble floors, air conditioning hot and cold and including as well storage room and underground parking space. Withing walking distince to all local amenities.

| Setting  Beachfront Close To Golf Close To Shops Close To Sea Close To Schools | Orientation South West                                                                                                                                              | Pool Communal             | Climate Control Hot A/C     |
|--------------------------------------------------------------------------------|---------------------------------------------------------------------------------------------------------------------------------------------------------------------|---------------------------|-----------------------------|
| Views Sea Beach Panoramic Garden Pool                                          | Features Covered Terrace Lift Fitted Wardrobes Satellite TV WiFi Storage Room Utility Room Ensuite Bathroom Access for people with reduced mobility Marble Flooring | Furniture Fully Furnished | <b>Kitchen</b> Fully Fitted |
| <b>Garden</b> Communal                                                         | Security Electric Blinds Alarm System                                                                                                                               |                           |                             |