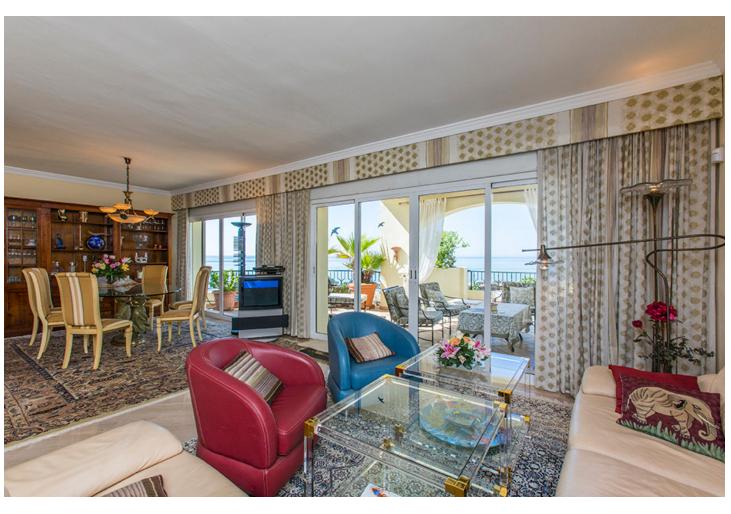

3

2.5

324 m2

Fantastic front line beach penthouse in Hacienda Playa Phase 2 in Elviria, East Marbella. This stunning penthouse offers the most incredible sea views and spectacular sunsets every evening. The apartment offers on one level three bedrooms, two bathrooms, guest toilet, ample living room with access to the sunny terrace. There is another roof terrace boasting breathtaking views of the coast. Gated complex with gardens and pool. Sold fully furnished, new kitchen, marble floors, air conditioning hot and cold and including as well storage room and underground parking space. Withing walking distince to all local amenities.

| Setting  Beachfront Close To Golf Close To Shops Close To Sea Close To Schools | Orientation South West                                                                                                                                              | Pool Communal             | Climate Control Hot A/C     |
|--------------------------------------------------------------------------------|---------------------------------------------------------------------------------------------------------------------------------------------------------------------|---------------------------|-----------------------------|
| Views Sea Beach Panoramic Garden Pool                                          | Features Covered Terrace Lift Fitted Wardrobes Satellite TV WiFi Storage Room Utility Room Ensuite Bathroom Access for people with reduced mobility Marble Flooring | Furniture Fully Furnished | <b>Kitchen</b> Fully Fitted |
| <b>Garden</b> Communal                                                         | Security Electric Blinds Alarm System                                                                                                                               |                           |                             |