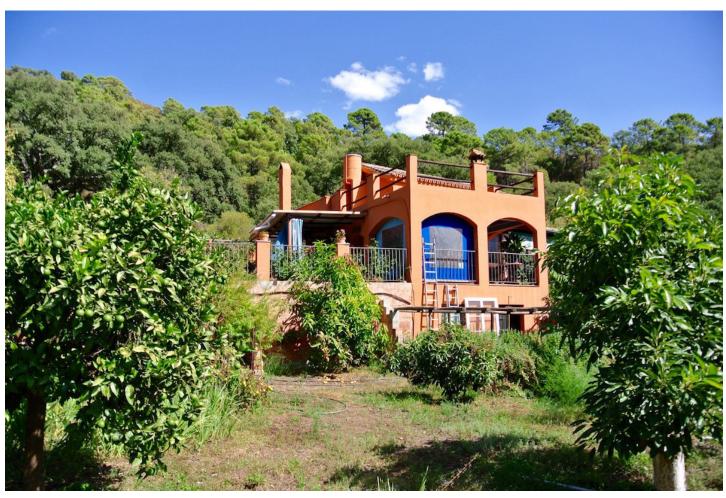

Magnificent finca with spectacular views in the Parque Nacional de Las Nieves, Istan. For the nature lover! Beautiful finca in the middle of nature within the forests and mountains of the Reserva Nacional de las Nieves in the breathtaking valley behind the pictoresque town of Istan. The finca is oriented to the south and has wonderful panoramic views of the surrounding river, the forests and the mountains of great beauty, up to the village of Istán. El Charco del Canalon, some natural pools where you can swim in the summer, and its waterfall are within walking distance. This privileged and quiet place has a very pleasant microclimate. There are about 5 other fincas in the area, wich is accessible by car only to it's owners, no other construction will ever be allowed in this area. The finca has 4 fireplaces and a wood-burning oven distributed over the 2 buildings, 4 kitchens of which 2 with barbecue, 5 bedrooms, 2 bathrooms and 4 toilets divided over 2 buildings. Of these, 2 fireplaces, 1 kitchen with barbecue, 2 bedrooms, and 1 bathroom are in the second house, which is located 20 meters from the main house. The plot of 3,800 m2 is planted with avocado trees and fruits, an orchard with vegetables, and flowers. You can access the river, which has water all year, by two private paths. Each house has its own well with its pressure pump for drinking water and its installation of solar panels and batteries for electricity. The property is accessible all year round by a good rural road. You get to the town of Istán in 15 minutes by car, in 40 minutes you are in Marbella, Puerto Banus and the beaches.