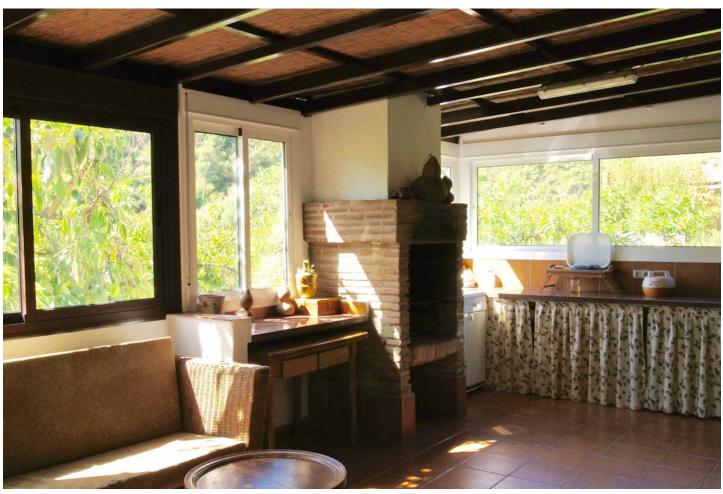

Magnificent finca with spectacular views in the Parque Nacional de Las Nieves, Istan. For the nature lover! Beautiful finca in the middle of nature within the forests and mountains of the Reserva Nacional de las Nieves in the breathtaking valley behind the pictoresque town of Istan. The finca is oriented to the south and has wonderful panoramic views of the surrounding river, the forests and the mountains of great beauty, up to the village of Istán. El Charco del Canalon, some natural pools where you can swim in the summer, and its waterfall are within walking distance. This privileged and quiet place has a very pleasant microclimate. There are about 5 other fincas in the area, wich is accessible by car only to it's owners, no other construction will ever be allowed in this area. The finca has 4 fireplaces and a wood-burning oven distributed over the 2 buildings, 4 kitchens of which 2 with barbecue, 5 bedrooms, 2 bathrooms and 4 toilets divided over 2 buildings. Of these, 2 fireplaces, 1 kitchen with barbecue, 2 bedrooms, and 1 bathroom are in the second house, which is located 20 meters from the main house. The plot of 3,800 m2 is planted with avocado trees and fruits, an orchard with vegetables, and flowers. You can access the river, which has water all year, by two private paths. Each house has its own well with its pressure pump for drinking water and its installation of solar panels and batteries for electricity. The property is accessible all year round by a good rural road. You get to the town of Istán in 15 minutes by car, in 40 minutes you are in Marbella, Puerto Banus and the beaches.