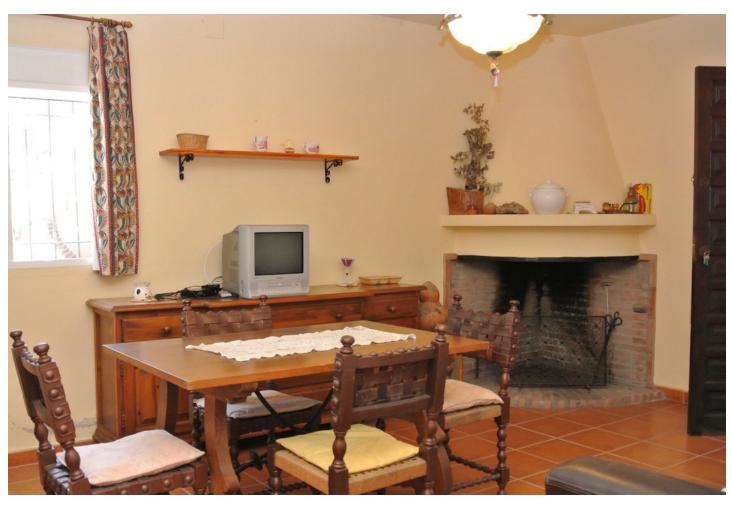

Magnificent finca with spectacular views in the Parque Nacional de Las Nieves, Istan. For the nature lover! Beautiful finca in the middle of nature within the forests and mountains of the Reserva Nacional de las Nieves in the breathtaking valley behind the pictoresque town of Istan. The finca is oriented to the south and has wonderful panoramic views of the surrounding river, the forests and the mountains of great beauty, up to the village of Istán. El Charco del Canalon, some natural pools where you can swim in the summer, and its waterfall are within walking distance. This privileged and quiet place has a very pleasant microclimate. There are about 5 other fincas in the area, wich is accessible by car only to it's owners, no other construction will ever be allowed in this area. The finca has 4 fireplaces and a wood-burning oven distributed over the 2 buildings, 4 kitchens of which 2 with barbecue, 5 bedrooms, 2 bathrooms and 4 toilets divided over 2 buildings. Of these, 2 fireplaces, 1 kitchen with barbecue, 2 bedrooms, and 1 bathroom are in the second house, which is located 20 meters from the main house. The plot of 3,800 m2 is planted with avocado trees and fruits, an orchard with vegetables, and flowers. You can access the river, which has water all year, by two private paths. Each house has its own well with its pressure pump for drinking water and its installation of solar panels and batteries for electricity. The property is accessible all year round by a good rural road. You get to the town of Istán in 15 minutes by car, in 40 minutes you are in Marbella, Puerto Banus and the beaches.