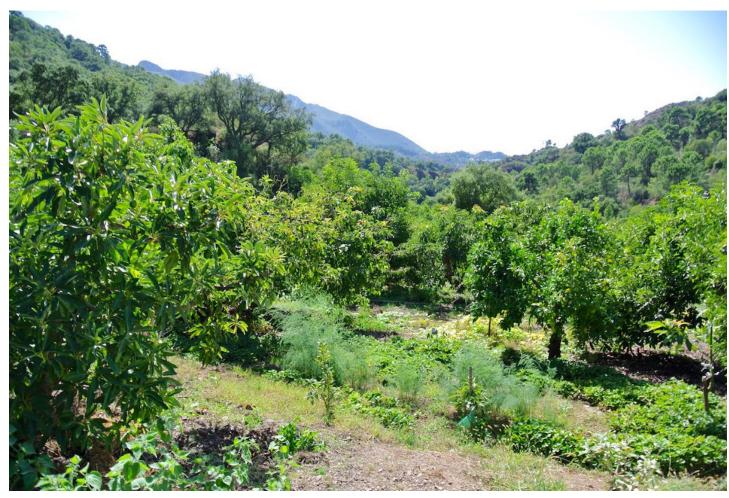

Magnificent finca with spectacular views in the Parque Nacional de Las Nieves, Istan. For the nature lover! Beautiful finca in the middle of nature within the forests and mountains of the Reserva Nacional de las Nieves in the breathtaking valley behind the pictoresque town of Istan. The finca is oriented to the south and has wonderful panoramic views of the surrounding river, the forests and the mountains of great beauty, up to the village of Istán. El Charco del Canalon, some natural pools where you can swim in the summer, and its waterfall are within walking distance. This privileged and quiet place has a very pleasant microclimate. There are about 5 other fincas in the area, wich is accessible by car only to it's owners, no other construction will ever be allowed in this area. The finca has 4 fireplaces and a wood-burning oven distributed over the 2 buildings, 4 kitchens of which 2 with barbecue, 5 bedrooms, 2 bathrooms and 4 toilets divided over 2 buildings. Of these, 2 fireplaces, 1 kitchen with barbecue, 2 bedrooms, and 1 bathroom are in the second house, which is located 20 meters from the main house. The plot of 3,800 m2 is planted with avocado trees and fruits, an orchard with vegetables, and flowers. You can access the river, which has water all year, by two private paths. Each house has its own well with its pressure pump for drinking water and its installation of solar panels and batteries for electricity. The property is accessible all year round by a good rural road. You get to the town of Istán in 15 minutes by car, in 40 minutes you are in Marbella, Puerto Banus and the beaches.