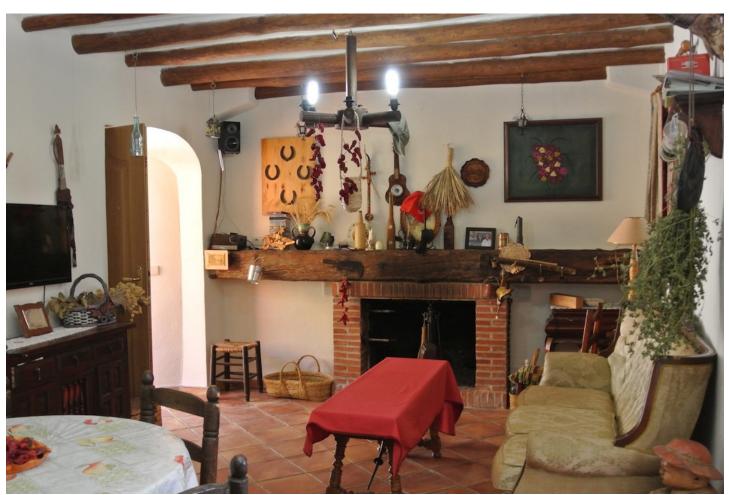

Magnificent finca with spectacular views in the Parque Nacional de Las Nieves, Istan. For the nature lover! Beautiful finca in the middle of nature within the forests and mountains of the Reserva Nacional de las Nieves in the breathtaking valley behind the pictoresque town of Istan. The finca is oriented to the south and has wonderful panoramic views of the surrounding river, the forests and the mountains of great beauty, up to the village of Istán. El Charco del Canalon, some natural pools where you can swim in the summer, and its waterfall are within walking distance. This privileged and quiet place has a very pleasant microclimate. There are about 5 other fincas in the area, wich is accessible by car only to it's owners, no other construction will ever be allowed in this area. The finca has 4 fireplaces and a wood-burning oven distributed over the 2 buildings, 4 kitchens of which 2 with barbecue, 5 bedrooms, 2 bathrooms and 4 toilets divided over 2 buildings. Of these, 2 fireplaces, 1 kitchen with barbecue, 2 bedrooms, and 1 bathroom are in the second house, which is located 20 meters from the main house. The plot of 3,800 m2 is planted with avocado trees and fruits, an orchard with vegetables, and flowers. You can access the river, which has water all year, by two private paths. Each house has its own well with its pressure pump for drinking water and its installation of solar panels and batteries for electricity. The property is accessible all year round by a good rural road. You get to the town of Istán in 15 minutes by car, in 40 minutes you are in Marbella, Puerto Banus and the beaches.

Furniture
Optional

Climate Control
Fireplace

Kitchen

Fully Fitted