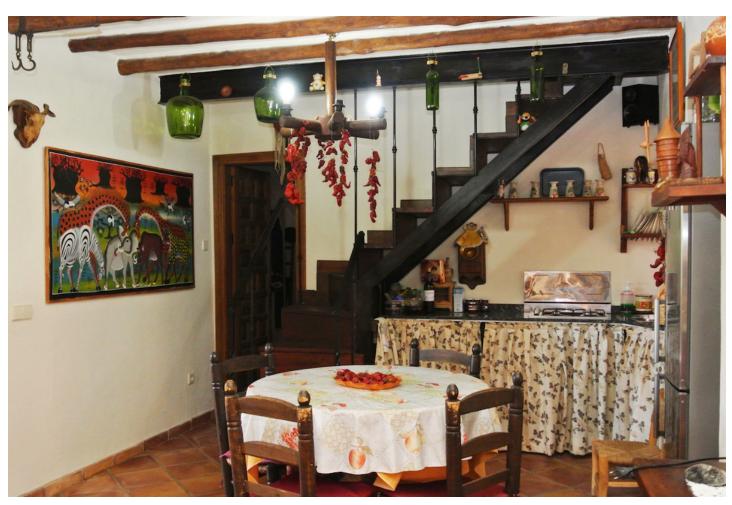

Magnificent finca with spectacular views in the Parque Nacional de Las Nieves, Istan. For the nature lover! Beautiful finca in the middle of nature within the forests and mountains of the Reserva Nacional de las Nieves in the breathtaking valley behind the pictoresque town of Istan. The finca is oriented to the south and has wonderful panoramic views of the surrounding river, the forests and the mountains of great beauty, up to the village of Istán. El Charco del Canalon, some natural pools where you can swim in the summer, and its waterfall are within walking distance. This privileged and quiet place has a very pleasant microclimate. There are about 5 other fincas in the area, wich is accessible by car only to it's owners, no other construction will ever be allowed in this area. The finca has 4 fireplaces and a wood-burning oven distributed over the 2 buildings, 4 kitchens of which 2 with barbecue, 5 bedrooms, 2 bathrooms and 4 toilets divided over 2 buildings. Of these, 2 fireplaces, 1 kitchen with barbecue, 2 bedrooms, and 1 bathroom are in the second house, which is located 20 meters from the main house. The plot of 3,800 m2 is planted with avocado trees and fruits, an orchard with vegetables, and flowers. You can access the river, which has water all year, by two private paths. Each house has its own well with its pressure pump for drinking water and its installation of solar panels and batteries for electricity. The property is accessible all year round by a good rural road. You get to the town of Istán in 15 minutes by car, in 40 minutes you are in Marbella, Puerto Banus and the beaches.

Furniture
Optional

Climate Control
Fireplace

Kitchen

Fully Fitted