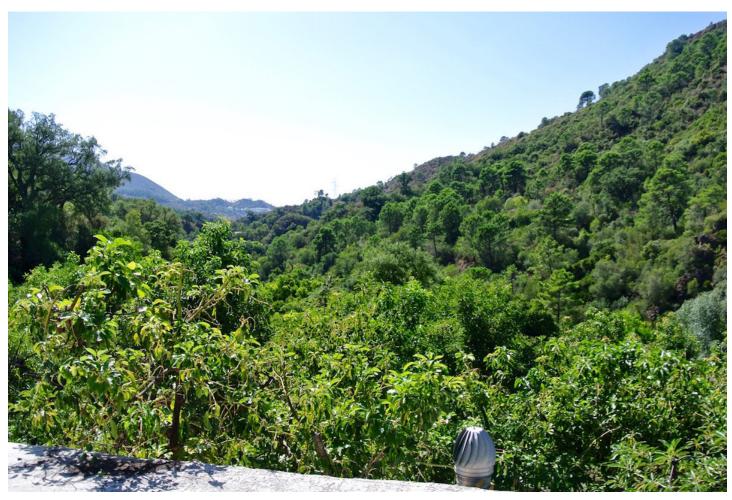

Magnificent finca with spectacular views in the Parque Nacional de Las Nieves, Istan. For the nature lover! Beautiful finca in the middle of nature within the forests and mountains of the Reserva Nacional de las Nieves in the breathtaking valley behind the pictoresque town of Istan. The finca is oriented to the south and has wonderful panoramic views of the surrounding river, the forests and the mountains of great beauty, up to the village of Istán. El Charco del Canalon, some natural pools where you can swim in the summer, and its waterfall are within walking distance. This privileged and quiet place has a very pleasant microclimate. There are about 5 other fincas in the area, wich is accessible by car only to it's owners, no other construction will ever be allowed in this area. The finca has 4 fireplaces and a wood-burning oven distributed over the 2 buildings, 4 kitchens of which 2 with barbecue, 5 bedrooms, 2 bathrooms and 4 toilets divided over 2 buildings. Of these, 2 fireplaces, 1 kitchen with barbecue, 2 bedrooms, and 1 bathroom are in the second house, which is located 20 meters from the main house. The plot of 3,800 m2 is planted with avocado trees and fruits, an orchard with vegetables, and flowers. You can access the river, which has water all year, by two private paths. Each house has its own well with its pressure pump for drinking water and its installation of solar panels and batteries for electricity. The property is accessible all year round by a good rural road. You get to the town of Istán in 15 minutes by car, in 40 minutes you are in Marbella, Puerto Banus and the beaches.