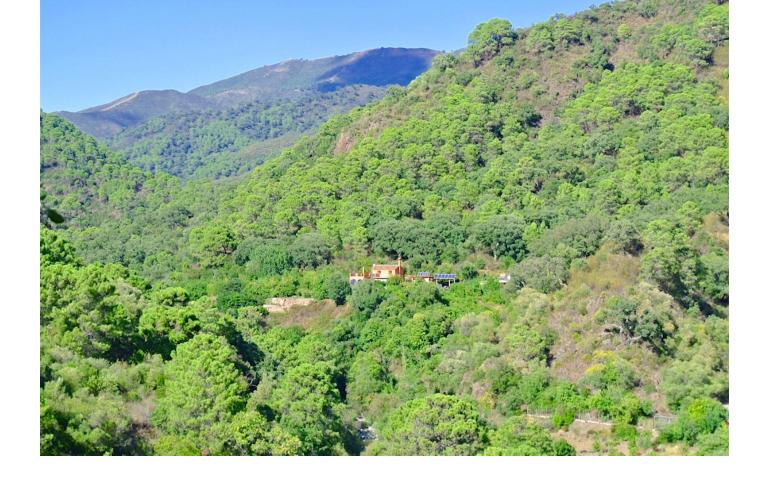

Magnificent finca with spectacular views in the Parque Nacional de Las Nieves, Istan. For the nature lover! Beautiful finca in the middle of nature within the forests and mountains of the Reserva Nacional de las Nieves in the breathtaking valley behind the pictoresque town of Istan. The finca is oriented to the south and has wonderful panoramic views of the surrounding river, the forests and the mountains of great beauty, up to the village of Istán. El Charco del Canalon, some natural pools where you can swim in the summer, and its waterfall are within walking distance. This privileged and quiet place has a very pleasant microclimate. There are about 5 other fincas in the area, wich is accessible by car only to it's owners, no other construction will ever be allowed in this area. The finca has 4 fireplaces and a wood-burning oven distributed over the 2 buildings, 4 kitchens of which 2 with barbecue, 5 bedrooms, 2 bathrooms and 4 toilets divided over 2 buildings. Of these, 2 fireplaces, 1 kitchen with barbecue, 2 bedrooms, and 1 bathroom are in the second house, which is located 20 meters from the main house. The plot of 3,800 m2 is planted with avocado trees and fruits, an orchard with vegetables, and flowers. You can access the river, which has water all year, by two private paths. Each house has its own well with its pressure pump for drinking water and its installation of solar panels and batteries for electricity. The property is accessible all year round by a good rural road. You get to the town of Istán in 15 minutes by car, in 40 minutes you are in Marbella, Puerto Banus and the beaches.