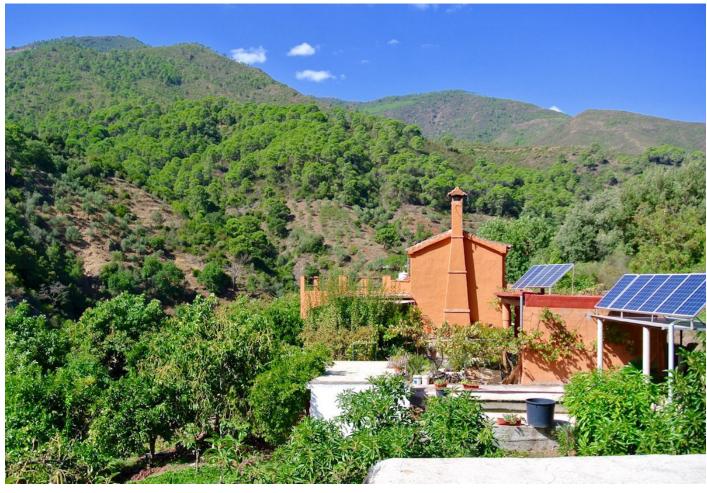

Magnificent finca with spectacular views in the Parque Nacional de Las Nieves, Istan. For the nature lover! Beautiful finca in the middle of nature within the forests and mountains of the Reserva Nacional de las Nieves in the breathtaking valley behind the pictoresque town of Istan. The finca is oriented to the south and has wonderful panoramic views of the surrounding river, the forests and the mountains of great beauty, up to the village of Istán. El Charco del Canalon, some natural pools where you can swim in the summer, and its waterfall are within walking distance. This privileged and quiet place has a very pleasant microclimate. There are about 5 other fincas in the area, wich is accessible by car only to it's owners, no other construction will ever be allowed in this area. The finca has 4 fireplaces and a wood-burning oven distributed over the 2 buildings, 4 kitchens of which 2 with barbecue, 5 bedrooms, 2 bathrooms and 4 toilets divided over 2 buildings. Of these, 2 fireplaces, 1 kitchen with barbecue, 2 bedrooms, and 1 bathroom are in the second house, which is located 20 meters from the main house. The plot of 3,800 m2 is planted with avocado trees and fruits, an orchard with vegetables, and flowers. You can access the river, which has water all year, by two private paths. Each house has its own well with its pressure pump for drinking water and its installation of solar panels and batteries for electricity. The property is accessible all year round by a good rural road. You get to the town of Istán in 15 minutes by car, in 40 minutes you are in Marbella, Puerto Banus and the beaches.