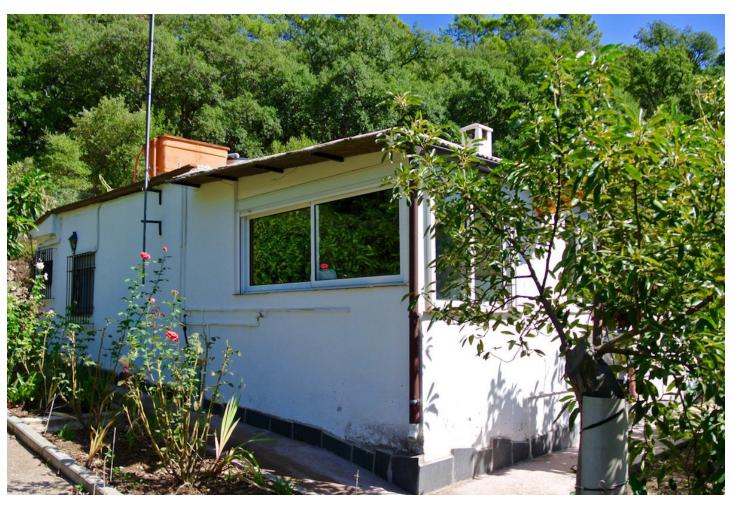

Magnificent finca with spectacular views in the Parque Nacional de Las Nieves, Istan. For the nature lover! Beautiful finca in the middle of nature within the forests and mountains of the Reserva Nacional de las Nieves in the breathtaking valley behind the pictoresque town of Istan. The finca is oriented to the south and has wonderful panoramic views of the surrounding river, the forests and the mountains of great beauty, up to the village of Istán. El Charco del Canalon, some natural pools where you can swim in the summer, and its waterfall are within walking distance. This privileged and quiet place has a very pleasant microclimate. There are about 5 other fincas in the area, wich is accessible by car only to it's owners, no other construction will ever be allowed in this area. The finca has 4 fireplaces and a wood-burning oven distributed over the 2 buildings, 4 kitchens of which 2 with barbecue, 5 bedrooms, 2 bathrooms and 4 toilets divided over 2 buildings. Of these, 2 fireplaces, 1 kitchen with barbecue, 2 bedrooms, and 1 bathroom are in the second house, which is located 20 meters from the main house. The plot of 3,800 m2 is planted with avocado trees and fruits, an orchard with vegetables, and flowers. You can access the river, which has water all year, by two private paths. Each house has its own well with its pressure pump for drinking water and its installation of solar panels and batteries for electricity. The property is accessible all year round by a good rural road. You get to the town of Istán in 15 minutes by car, in 40 minutes you are in Marbella, Puerto Banus and the beaches.