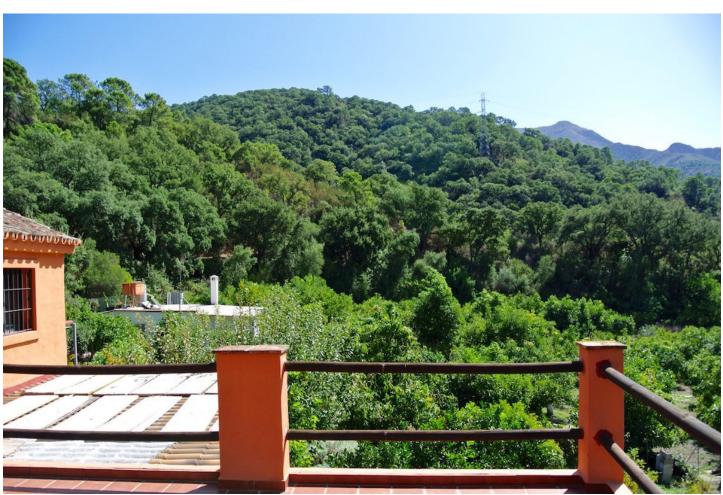

Magnificent finca with spectacular views in the Parque Nacional de Las Nieves, Istan. For the nature lover! Beautiful finca in the middle of nature within the forests and mountains of the Reserva Nacional de las Nieves in the breathtaking valley behind the pictoresque town of Istan. The finca is oriented to the south and has wonderful panoramic views of the surrounding river, the forests and the mountains of great beauty, up to the village of Istán. El Charco del Canalon, some natural pools where you can swim in the summer, and its waterfall are within walking distance. This privileged and quiet place has a very pleasant microclimate. There are about 5 other fincas in the area, wich is accessible by car only to it's owners, no other construction will ever be allowed in this area. The finca has 4 fireplaces and a wood-burning oven distributed over the 2 buildings, 4 kitchens of which 2 with barbecue, 5 bedrooms, 2 bathrooms and 4 toilets divided over 2 buildings. Of these, 2 fireplaces, 1 kitchen with barbecue, 2 bedrooms, and 1 bathroom are in the second house, which is located 20 meters from the main house. The plot of 3,800 m2 is planted with avocado trees and fruits, an orchard with vegetables, and flowers. You can access the river, which has water all year, by two private paths. Each house has its own well with its pressure pump for drinking water and its installation of solar panels and batteries for electricity. The property is accessible all year round by a good rural road. You get to the town of Istán in 15 minutes by car, in 40 minutes you are in Marbella, Puerto Banus and the beaches.

Orientation
South
Views
Mountain
Country
Panoramic
Garden

**Garden**✓ Private

Condition
Good
Features
Covered Terrace
Fitted Wardrobes
Private Terrace
Solarium
Storage Room
Barbeque

Parking

Private

Pool
Private