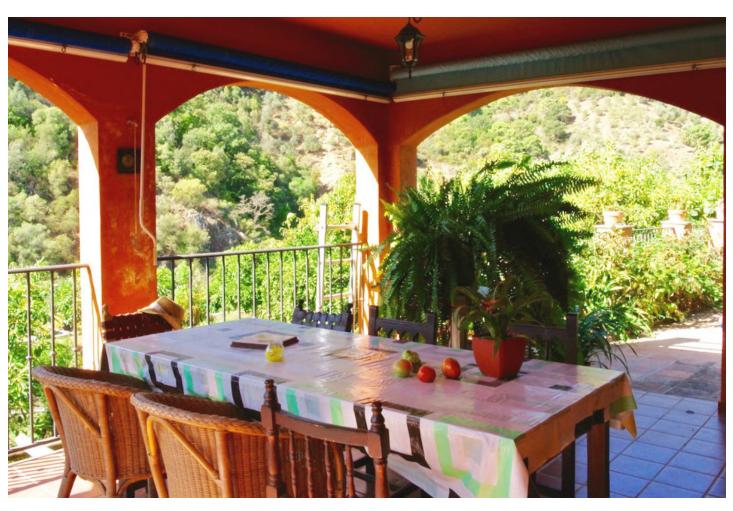

Magnificent finca with spectacular views in the Parque Nacional de Las Nieves, Istan. For the nature lover! Beautiful finca in the middle of nature within the forests and mountains of the Reserva Nacional de las Nieves in the breathtaking valley behind the pictoresque town of Istan. The finca is oriented to the south and has wonderful panoramic views of the surrounding river, the forests and the mountains of great beauty, up to the village of Istán. El Charco del Canalon, some natural pools where you can swim in the summer, and its waterfall are within walking distance. This privileged and quiet place has a very pleasant microclimate. There are about 5 other fincas in the area, wich is accessible by car only to it's owners, no other construction will ever be allowed in this area. The finca has 4 fireplaces and a wood-burning oven distributed over the 2 buildings, 4 kitchens of which 2 with barbecue, 5 bedrooms, 2 bathrooms and 4 toilets divided over 2 buildings. Of these, 2 fireplaces, 1 kitchen with barbecue, 2 bedrooms, and 1 bathroom are in the second house, which is located 20 meters from the main house. The plot of 3,800 m2 is planted with avocado trees and fruits, an orchard with vegetables, and flowers. You can access the river, which has water all year, by two private paths. Each house has its own well with its pressure pump for drinking water and its installation of solar panels and batteries for electricity. The property is accessible all year round by a good rural road. You get to the town of Istán in 15 minutes by car, in 40 minutes you are in Marbella, Puerto Banus and the beaches.

Orientation
South
Views
Mountain
Country
Panoramic
Garden

**Garden**✓ Private

Condition
Good
Features
Covered Terrace
Fitted Wardrobes
Private Terrace
Solarium
Storage Room
Barbeque

Parking

Private

Pool
Private