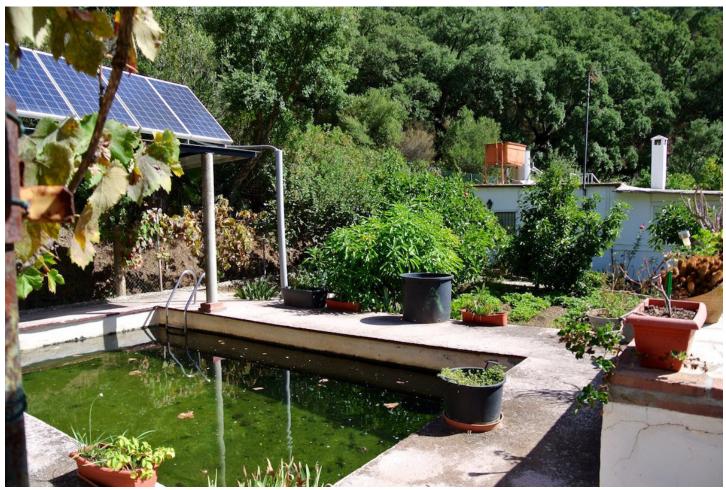

Magnificent finca with spectacular views in the Parque Nacional de Las Nieves, Istan. For the nature lover! Beautiful finca in the middle of nature within the forests and mountains of the Reserva Nacional de las Nieves in the breathtaking valley behind the pictoresque town of Istan. The finca is oriented to the south and has wonderful panoramic views of the surrounding river, the forests and the mountains of great beauty, up to the village of Istán. El Charco del Canalon, some natural pools where you can swim in the summer, and its waterfall are within walking distance. This privileged and quiet place has a very pleasant microclimate. There are about 5 other fincas in the area, wich is accessible by car only to it's owners, no other construction will ever be allowed in this area. The finca has 4 fireplaces and a wood-burning oven distributed over the 2 buildings, 4 kitchens of which 2 with barbecue, 5 bedrooms, 2 bathrooms and 4 toilets divided over 2 buildings. Of these, 2 fireplaces, 1 kitchen with barbecue, 2 bedrooms, and 1 bathroom are in the second house, which is located 20 meters from the main house. The plot of 3,800 m2 is planted with avocado trees and fruits, an orchard with vegetables, and flowers. You can access the river, which has water all year, by two private paths. Each house has its own well with its pressure pump for drinking water and its installation of solar panels and batteries for electricity. The property is accessible all year round by a good rural road. You get to the town of Istán in 15 minutes by car, in 40 minutes you are in Marbella, Puerto Banus and the beaches.

Orientation
South
Views
Mountain
Country
Panoramic
Garden

**Garden**✓ Private

Condition
Good
Features
Covered Terrace
Fitted Wardrobes
Private Terrace
Solarium
Storage Room
Barbeque

Parking

Private

Pool
Private