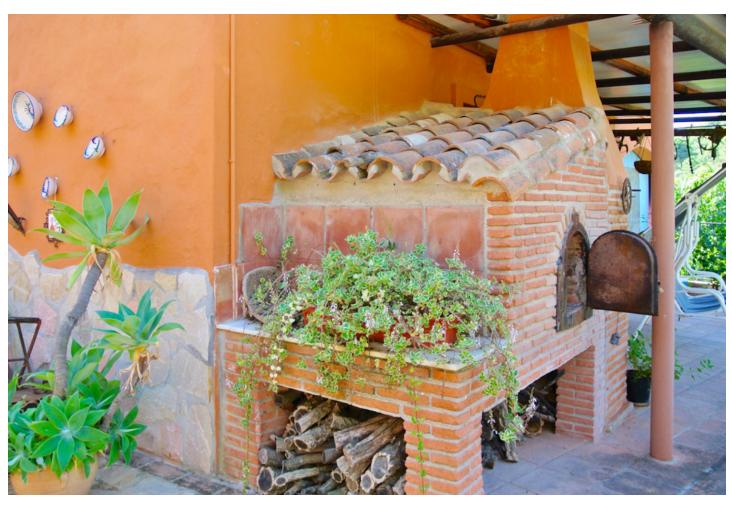

Magnificent finca with spectacular views in the Parque Nacional de Las Nieves, Istan. For the nature lover! Beautiful finca in the middle of nature within the forests and mountains of the Reserva Nacional de las Nieves in the breathtaking valley behind the pictoresque town of Istan. The finca is oriented to the south and has wonderful panoramic views of the surrounding river, the forests and the mountains of great beauty, up to the village of Istán. El Charco del Canalon, some natural pools where you can swim in the summer, and its waterfall are within walking distance. This privileged and quiet place has a very pleasant microclimate. There are about 5 other fincas in the area, wich is accessible by car only to it's owners, no other construction will ever be allowed in this area. The finca has 4 fireplaces and a wood-burning oven distributed over the 2 buildings, 4 kitchens of which 2 with barbecue, 5 bedrooms, 2 bathrooms and 4 toilets divided over 2 buildings. Of these, 2 fireplaces, 1 kitchen with barbecue, 2 bedrooms, and 1 bathroom are in the second house, which is located 20 meters from the main house. The plot of 3,800 m2 is planted with avocado trees and fruits, an orchard with vegetables, and flowers. You can access the river, which has water all year, by two private paths. Each house has its own well with its pressure pump for drinking water and its installation of solar panels and batteries for electricity. The property is accessible all year round by a good rural road. You get to the town of Istán in 15 minutes by car, in 40 minutes you are in Marbella, Puerto Banus and the beaches.

Orientation
South
Views
Mountain
Country
Panoramic
Garden

**Garden**✓ Private

Condition
Good
Features
Covered Terrace
Fitted Wardrobes
Private Terrace
Solarium
Storage Room
Barbeque

Parking

Private

Pool
Private