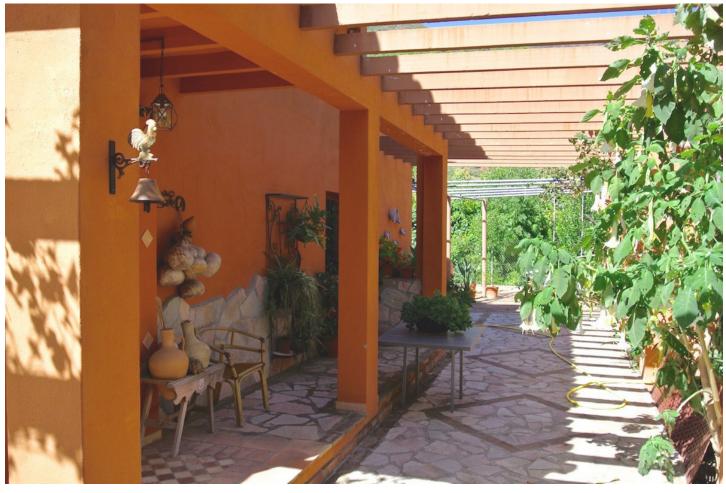

Magnificent finca with spectacular views in the Parque Nacional de Las Nieves, Istan. For the nature lover! Beautiful finca in the middle of nature within the forests and mountains of the Reserva Nacional de las Nieves in the breathtaking valley behind the pictoresque town of Istan. The finca is oriented to the south and has wonderful panoramic views of the surrounding river, the forests and the mountains of great beauty, up to the village of Istán. El Charco del Canalon, some natural pools where you can swim in the summer, and its waterfall are within walking distance. This privileged and quiet place has a very pleasant microclimate. There are about 5 other fincas in the area, wich is accessible by car only to it's owners, no other construction will ever be allowed in this area. The finca has 4 fireplaces and a wood-burning oven distributed over the 2 buildings, 4 kitchens of which 2 with barbecue, 5 bedrooms, 2 bathrooms and 4 toilets divided over 2 buildings. Of these, 2 fireplaces, 1 kitchen with barbecue, 2 bedrooms, and 1 bathroom are in the second house, which is located 20 meters from the main house. The plot of 3,800 m2 is planted with avocado trees and fruits, an orchard with vegetables, and flowers. You can access the river, which has water all year, by two private paths. Each house has its own well with its pressure pump for drinking water and its installation of solar panels and batteries for electricity. The property is accessible all year round by a good rural road. You get to the town of Istán in 15 minutes by car, in 40 minutes you are in Marbella, Puerto Banus and the beaches.

Orientation
South
Views
Mountain
Country
Panoramic
Garden

**Garden**✓ Private

Condition
Good
Features
Covered Terrace
Fitted Wardrobes
Private Terrace
Solarium
Storage Room
Barbeque

Parking

Private

Pool
Private

Furniture
Optional

Climate Control
Fireplace

Kitchen

Fully Fitted