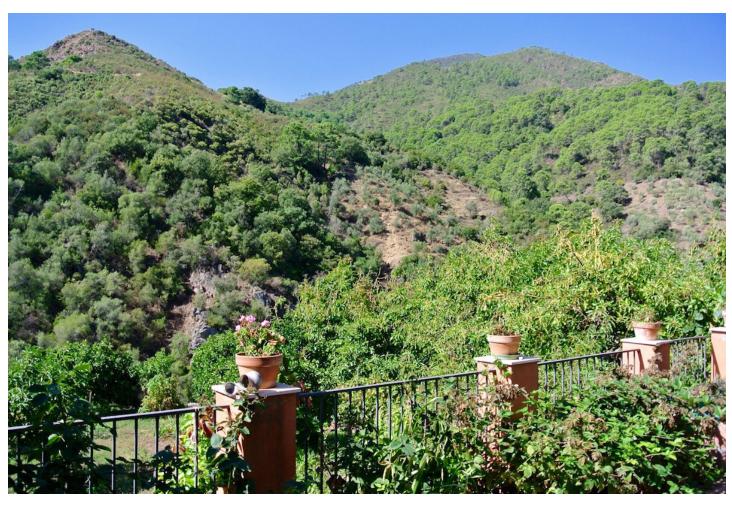

Magnificent finca with spectacular views in the Parque Nacional de Las Nieves, Istan. For the nature lover! Beautiful finca in the middle of nature within the forests and mountains of the Reserva Nacional de las Nieves in the breathtaking valley behind the pictoresque town of Istan. The finca is oriented to the south and has wonderful panoramic views of the surrounding river, the forests and the mountains of great beauty, up to the village of Istán. El Charco del Canalon, some natural pools where you can swim in the summer, and its waterfall are within walking distance. This privileged and quiet place has a very pleasant microclimate. There are about 5 other fincas in the area, wich is accessible by car only to it's owners, no other construction will ever be allowed in this area. The finca has 4 fireplaces and a wood-burning oven distributed over the 2 buildings, 4 kitchens of which 2 with barbecue, 5 bedrooms, 2 bathrooms and 4 toilets divided over 2 buildings. Of these, 2 fireplaces, 1 kitchen with barbecue, 2 bedrooms, and 1 bathroom are in the second house, which is located 20 meters from the main house. The plot of 3,800 m2 is planted with avocado trees and fruits, an orchard with vegetables, and flowers. You can access the river, which has water all year, by two private paths. Each house has its own well with its pressure pump for drinking water and its installation of solar panels and batteries for electricity. The property is accessible all year round by a good rural road. You get to the town of Istán in 15 minutes by car, in 40 minutes you are in Marbella, Puerto Banus and the beaches.