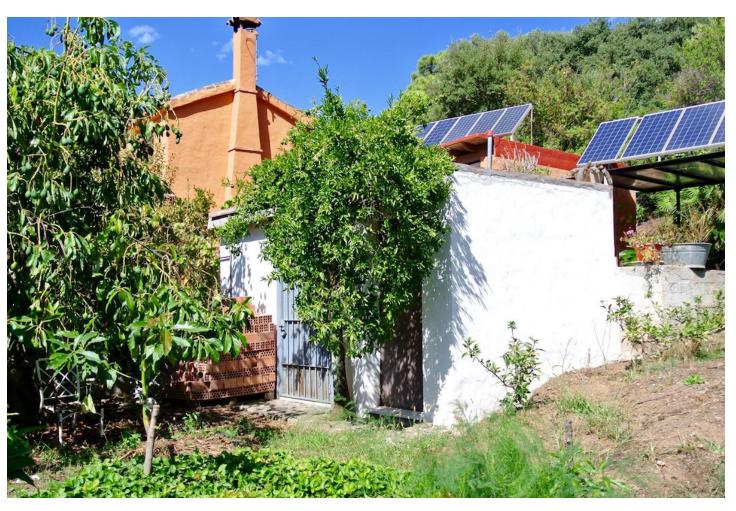

Magnificent finca with spectacular views in the Parque Nacional de Las Nieves, Istan. For the nature lover! Beautiful finca in the middle of nature within the forests and mountains of the Reserva Nacional de las Nieves in the breathtaking valley behind the pictoresque town of Istan. The finca is oriented to the south and has wonderful panoramic views of the surrounding river, the forests and the mountains of great beauty, up to the village of Istán. El Charco del Canalon, some natural pools where you can swim in the summer, and its waterfall are within walking distance. This privileged and quiet place has a very pleasant microclimate. There are about 5 other fincas in the area, wich is accessible by car only to it's owners, no other construction will ever be allowed in this area. The finca has 4 fireplaces and a wood-burning oven distributed over the 2 buildings, 4 kitchens of which 2 with barbecue, 5 bedrooms, 2 bathrooms and 4 toilets divided over 2 buildings. Of these, 2 fireplaces, 1 kitchen with barbecue, 2 bedrooms, and 1 bathroom are in the second house, which is located 20 meters from the main house. The plot of 3,800 m2 is planted with avocado trees and fruits, an orchard with vegetables, and flowers. You can access the river, which has water all year, by two private paths. Each house has its own well with its pressure pump for drinking water and its installation of solar panels and batteries for electricity. The property is accessible all year round by a good rural road. You get to the town of Istán in 15 minutes by car, in 40 minutes you are in Marbella, Puerto Banus and the beaches.