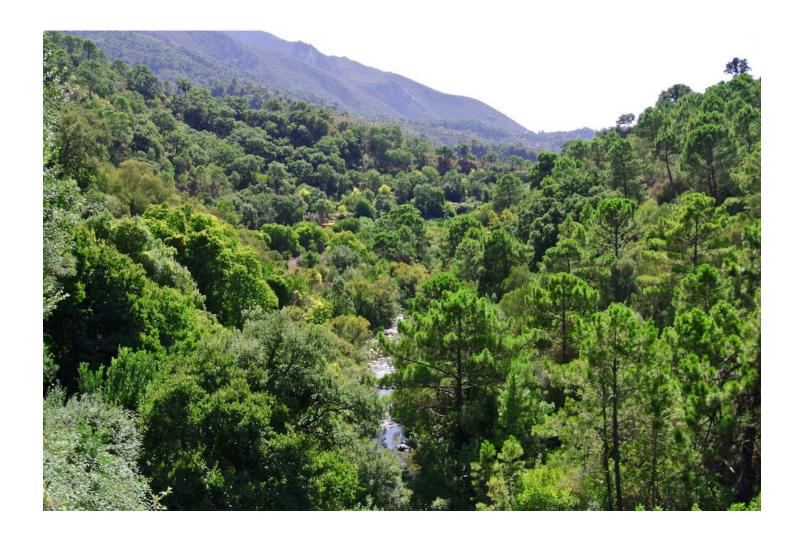

Magnificent finca with spectacular views in the Parque Nacional de Las Nieves, Istan. For the nature lover! Beautiful finca in the middle of nature within the forests and mountains of the Reserva Nacional de las Nieves in the breathtaking valley behind the pictoresque town of Istan. The finca is oriented to the south and has wonderful panoramic views of the surrounding river, the forests and the mountains of great beauty, up to the village of Istán. El Charco del Canalon, some natural pools where you can swim in the summer, and its waterfall are within walking distance. This privileged and quiet place has a very pleasant microclimate. There are about 5 other fincas in the area, wich is accessible by car only to it's owners, no other construction will ever be allowed in this area. The finca has 4 fireplaces and a wood-burning oven distributed over the 2 buildings, 4 kitchens of which 2 with barbecue, 5 bedrooms, 2 bathrooms and 4 toilets divided over 2 buildings. Of these, 2 fireplaces, 1 kitchen with barbecue, 2 bedrooms, and 1 bathroom are in the second house, which is located 20 meters from the main house. The plot of 3,800 m2 is planted with avocado trees and fruits, an orchard with vegetables, and flowers. You can access the river, which has water all year, by two private paths. Each house has its own well with its pressure pump for drinking water and its installation of solar panels and batteries for electricity. The property is accessible all year round by a good rural road. You get to the town of Istán in 15 minutes by car, in 40 minutes you are in Marbella, Puerto Banus and the beaches.