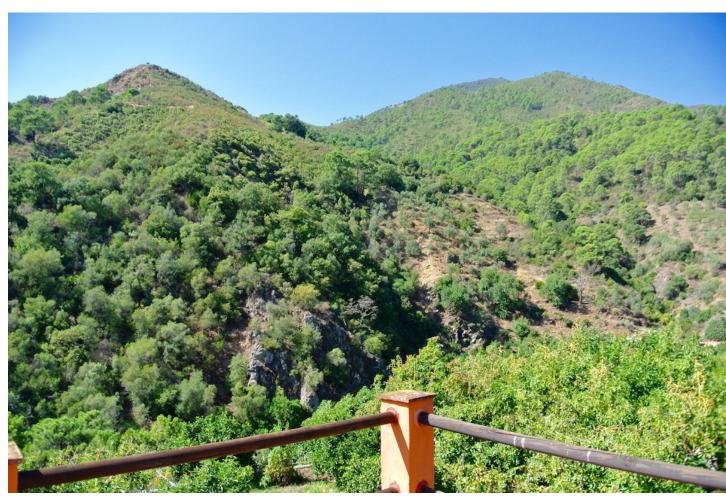

Magnificent finca with spectacular views in the Parque Nacional de Las Nieves, Istan. For the nature lover! Beautiful finca in the middle of nature within the forests and mountains of the Reserva Nacional de las Nieves in the breathtaking valley behind the pictoresque town of Istan. The finca is oriented to the south and has wonderful panoramic views of the surrounding river, the forests and the mountains of great beauty, up to the village of Istán. El Charco del Canalon, some natural pools where you can swim in the summer, and its waterfall are within walking distance. This privileged and quiet place has a very pleasant microclimate. There are about 5 other fincas in the area, wich is accessible by car only to it's owners, no other construction will ever be allowed in this area. The finca has 4 fireplaces and a wood-burning oven distributed over the 2 buildings, 4 kitchens of which 2 with barbecue, 5 bedrooms, 2 bathrooms and 4 toilets divided over 2 buildings. Of these, 2 fireplaces, 1 kitchen with barbecue, 2 bedrooms, and 1 bathroom are in the second house, which is located 20 meters from the main house. The plot of 3,800 m2 is planted with avocado trees and fruits, an orchard with vegetables, and flowers. You can access the river, which has water all year, by two private paths. Each house has its own well with its pressure pump for drinking water and its installation of solar panels and batteries for electricity. The property is accessible all year round by a good rural road. You get to the town of Istán in 15 minutes by car, in 40 minutes you are in Marbella, Puerto Banus and the beaches.