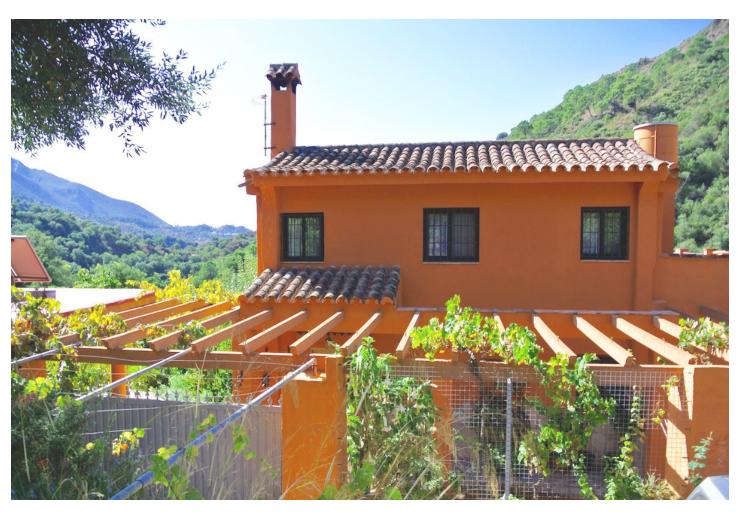

Magnificent finca with spectacular views in the Parque Nacional de Las Nieves, Istan. For the nature lover! Beautiful finca in the middle of nature within the forests and mountains of the Reserva Nacional de las Nieves in the breathtaking valley behind the pictoresque town of Istan. The finca is oriented to the south and has wonderful panoramic views of the surrounding river, the forests and the mountains of great beauty, up to the village of Istán. El Charco del Canalon, some natural pools where you can swim in the summer, and its waterfall are within walking distance. This privileged and quiet place has a very pleasant microclimate. There are about 5 other fincas in the area, wich is accessible by car only to it's owners, no other construction will ever be allowed in this area. The finca has 4 fireplaces and a wood-burning oven distributed over the 2 buildings, 4 kitchens of which 2 with barbecue, 5 bedrooms, 2 bathrooms and 4 toilets divided over 2 buildings. Of these, 2 fireplaces, 1 kitchen with barbecue, 2 bedrooms, and 1 bathroom are in the second house, which is located 20 meters from the main house. The plot of 3,800 m2 is planted with avocado trees and fruits, an orchard with vegetables, and flowers. You can access the river, which has water all year, by two private paths. Each house has its own well with its pressure pump for drinking water and its installation of solar panels and batteries for electricity. The property is accessible all year round by a good rural road. You get to the town of Istán in 15 minutes by car, in 40 minutes you are in Marbella, Puerto Banus and the beaches.