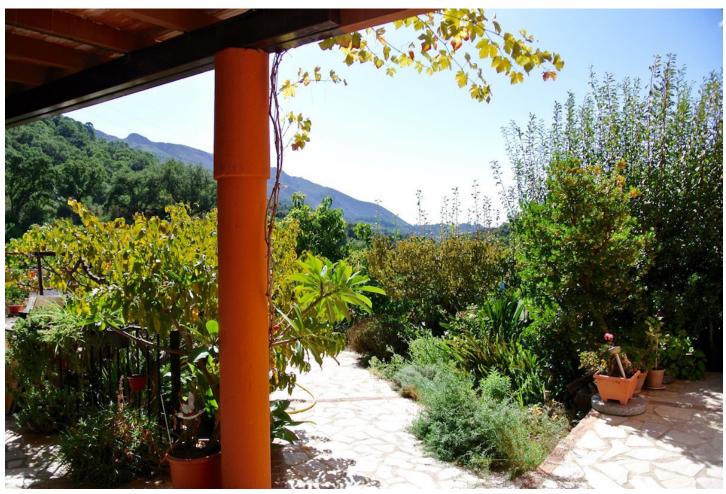

Magnificent finca with spectacular views in the Parque Nacional de Las Nieves, Istan. For the nature lover! Beautiful finca in the middle of nature within the forests and mountains of the Reserva Nacional de las Nieves in the breathtaking valley behind the pictoresque town of Istan. The finca is oriented to the south and has wonderful panoramic views of the surrounding river, the forests and the mountains of great beauty, up to the village of Istán. El Charco del Canalon, some natural pools where you can swim in the summer, and its waterfall are within walking distance. This privileged and quiet place has a very pleasant microclimate. There are about 5 other fincas in the area, wich is accessible by car only to it's owners, no other construction will ever be allowed in this area. The finca has 4 fireplaces and a wood-burning oven distributed over the 2 buildings, 4 kitchens of which 2 with barbecue, 5 bedrooms, 2 bathrooms and 4 toilets divided over 2 buildings. Of these, 2 fireplaces, 1 kitchen with barbecue, 2 bedrooms, and 1 bathroom are in the second house, which is located 20 meters from the main house. The plot of 3,800 m2 is planted with avocado trees and fruits, an orchard with vegetables, and flowers. You can access the river, which has water all year, by two private paths. Each house has its own well with its pressure pump for drinking water and its installation of solar panels and batteries for electricity. The property is accessible all year round by a good rural road. You get to the town of Istán in 15 minutes by car, in 40 minutes you are in Marbella, Puerto Banus and the beaches.