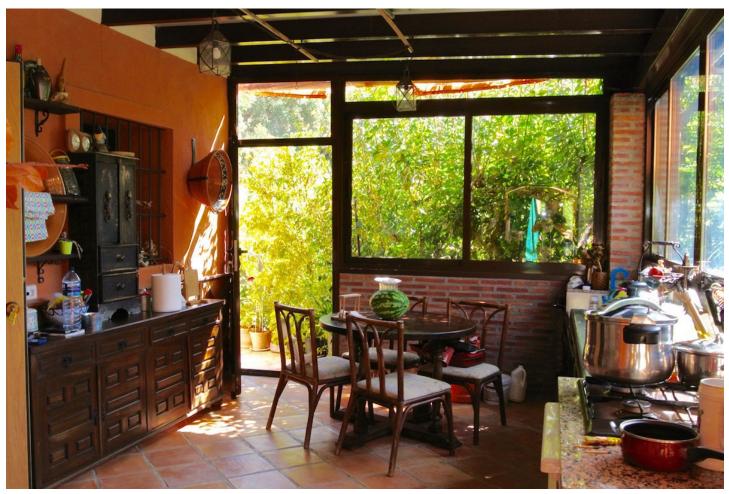

Magnificent finca with spectacular views in the Parque Nacional de Las Nieves, Istan. For the nature lover! Beautiful finca in the middle of nature within the forests and mountains of the Reserva Nacional de las Nieves in the breathtaking valley behind the pictoresque town of Istan. The finca is oriented to the south and has wonderful panoramic views of the surrounding river, the forests and the mountains of great beauty, up to the village of Istán. El Charco del Canalon, some natural pools where you can swim in the summer, and its waterfall are within walking distance. This privileged and quiet place has a very pleasant microclimate. There are about 5 other fincas in the area, wich is accessible by car only to it's owners, no other construction will ever be allowed in this area. The finca has 4 fireplaces and a wood-burning oven distributed over the 2 buildings, 4 kitchens of which 2 with barbecue, 5 bedrooms, 2 bathrooms and 4 toilets divided over 2 buildings. Of these, 2 fireplaces, 1 kitchen with barbecue, 2 bedrooms, and 1 bathroom are in the second house, which is located 20 meters from the main house. The plot of 3,800 m2 is planted with avocado trees and fruits, an orchard with vegetables, and flowers. You can access the river, which has water all year, by two private paths. Each house has its own well with its pressure pump for drinking water and its installation of solar panels and batteries for electricity. The property is accessible all year round by a good rural road. You get to the town of Istán in 15 minutes by car, in 40 minutes you are in Marbella, Puerto Banus and the beaches.

Furniture
Optional

Climate Control
Fireplace

Kitchen

Fully Fitted