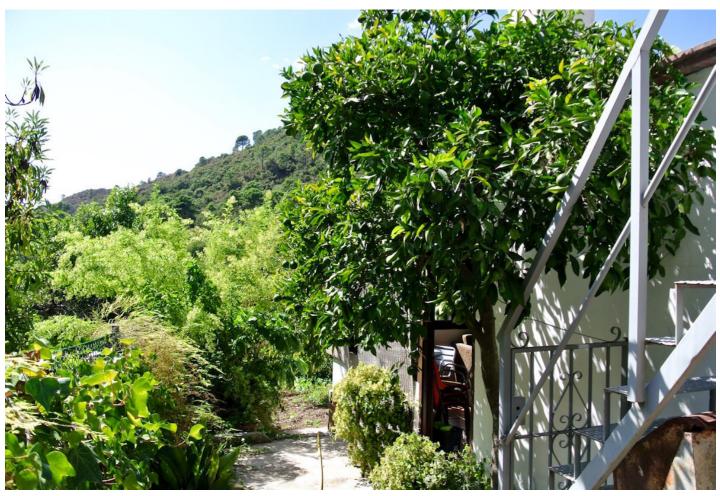

Magnificent finca with spectacular views in the Parque Nacional de Las Nieves, Istan. For the nature lover! Beautiful finca in the middle of nature within the forests and mountains of the Reserva Nacional de las Nieves in the breathtaking valley behind the pictoresque town of Istan. The finca is oriented to the south and has wonderful panoramic views of the surrounding river, the forests and the mountains of great beauty, up to the village of Istán. El Charco del Canalon, some natural pools where you can swim in the summer, and its waterfall are within walking distance. This privileged and quiet place has a very pleasant microclimate. There are about 5 other fincas in the area, wich is accessible by car only to it's owners, no other construction will ever be allowed in this area. The finca has 4 fireplaces and a wood-burning oven distributed over the 2 buildings, 4 kitchens of which 2 with barbecue, 5 bedrooms, 2 bathrooms and 4 toilets divided over 2 buildings. Of these, 2 fireplaces, 1 kitchen with barbecue, 2 bedrooms, and 1 bathroom are in the second house, which is located 20 meters from the main house. The plot of 3,800 m2 is planted with avocado trees and fruits, an orchard with vegetables, and flowers. You can access the river, which has water all year, by two private paths. Each house has its own well with its pressure pump for drinking water and its installation of solar panels and batteries for electricity. The property is accessible all year round by a good rural road. You get to the town of Istán in 15 minutes by car, in 40 minutes you are in Marbella, Puerto Banus and the beaches.