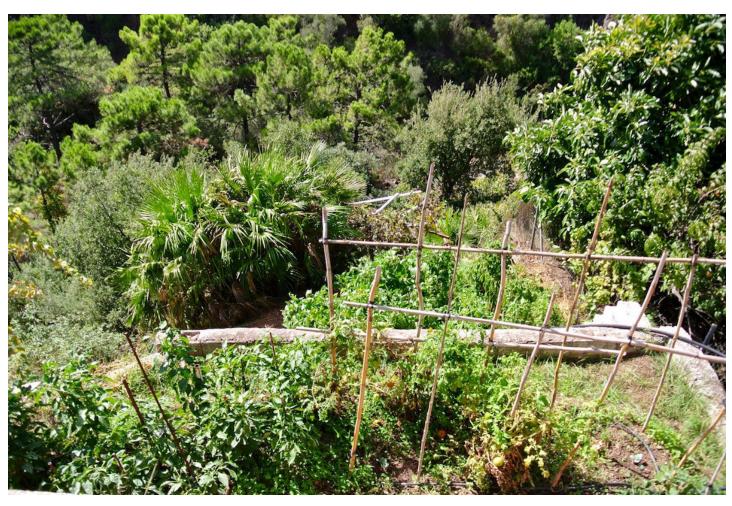

Magnificent finca with spectacular views in the Parque Nacional de Las Nieves, Istan. For the nature lover! Beautiful finca in the middle of nature within the forests and mountains of the Reserva Nacional de las Nieves in the breathtaking valley behind the pictoresque town of Istan. The finca is oriented to the south and has wonderful panoramic views of the surrounding river, the forests and the mountains of great beauty, up to the village of Istán. El Charco del Canalon, some natural pools where you can swim in the summer, and its waterfall are within walking distance. This privileged and quiet place has a very pleasant microclimate. There are about 5 other fincas in the area, wich is accessible by car only to it's owners, no other construction will ever be allowed in this area. The finca has 4 fireplaces and a wood-burning oven distributed over the 2 buildings, 4 kitchens of which 2 with barbecue, 5 bedrooms, 2 bathrooms and 4 toilets divided over 2 buildings. Of these, 2 fireplaces, 1 kitchen with barbecue, 2 bedrooms, and 1 bathroom are in the second house, which is located 20 meters from the main house. The plot of 3,800 m2 is planted with avocado trees and fruits, an orchard with vegetables, and flowers. You can access the river, which has water all year, by two private paths. Each house has its own well with its pressure pump for drinking water and its installation of solar panels and batteries for electricity. The property is accessible all year round by a good rural road. You get to the town of Istán in 15 minutes by car, in 40 minutes you are in Marbella, Puerto Banus and the beaches.