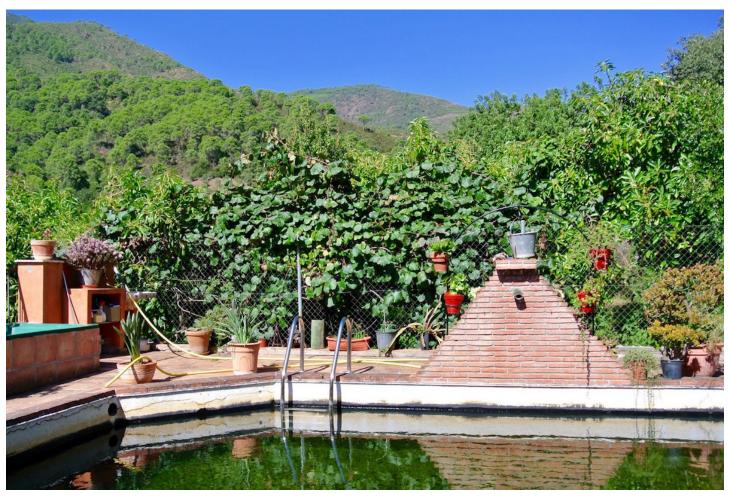

Magnificent finca with spectacular views in the Parque Nacional de Las Nieves, Istan. For the nature lover! Beautiful finca in the middle of nature within the forests and mountains of the Reserva Nacional de las Nieves in the breathtaking valley behind the pictoresque town of Istan. The finca is oriented to the south and has wonderful panoramic views of the surrounding river, the forests and the mountains of great beauty, up to the village of Istán. El Charco del Canalon, some natural pools where you can swim in the summer, and its waterfall are within walking distance. This privileged and quiet place has a very pleasant microclimate. There are about 5 other fincas in the area, wich is accessible by car only to it's owners, no other construction will ever be allowed in this area. The finca has 4 fireplaces and a wood-burning oven distributed over the 2 buildings, 4 kitchens of which 2 with barbecue, 5 bedrooms, 2 bathrooms and 4 toilets divided over 2 buildings. Of these, 2 fireplaces, 1 kitchen with barbecue, 2 bedrooms, and 1 bathroom are in the second house, which is located 20 meters from the main house. The plot of 3,800 m2 is planted with avocado trees and fruits, an orchard with vegetables, and flowers. You can access the river, which has water all year, by two private paths. Each house has its own well with its pressure pump for drinking water and its installation of solar panels and batteries for electricity. The property is accessible all year round by a good rural road. You get to the town of Istán in 15 minutes by car, in 40 minutes you are in Marbella, Puerto Banus and the beaches.

Orientation
South
Views
Mountain
Country
Panoramic
Garden

**Garden**✓ Private

Condition
Good
Features
Covered Terrace
Fitted Wardrobes
Private Terrace
Solarium
Storage Room
Barbeque

Parking

Private

Pool
Private