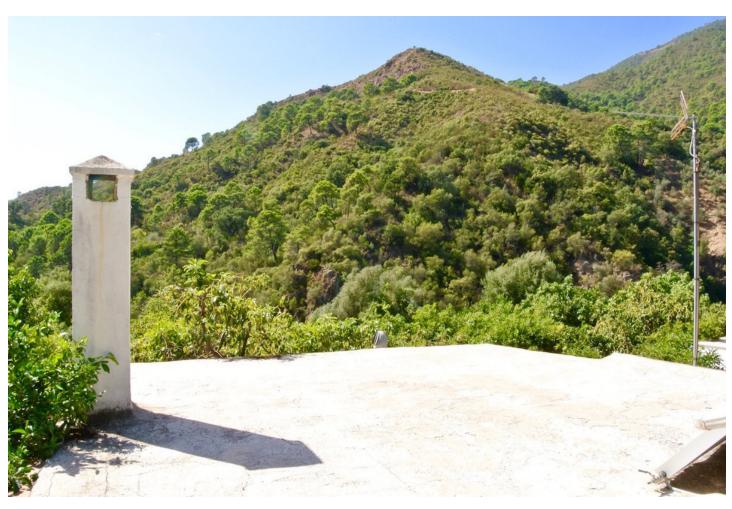

Magnificent finca with spectacular views in the Parque Nacional de Las Nieves, Istan. For the nature lover! Beautiful finca in the middle of nature within the forests and mountains of the Reserva Nacional de las Nieves in the breathtaking valley behind the pictoresque town of Istan. The finca is oriented to the south and has wonderful panoramic views of the surrounding river, the forests and the mountains of great beauty, up to the village of Istán. El Charco del Canalon, some natural pools where you can swim in the summer, and its waterfall are within walking distance. This privileged and quiet place has a very pleasant microclimate. There are about 5 other fincas in the area, wich is accessible by car only to it's owners, no other construction will ever be allowed in this area. The finca has 4 fireplaces and a wood-burning oven distributed over the 2 buildings, 4 kitchens of which 2 with barbecue, 5 bedrooms, 2 bathrooms and 4 toilets divided over 2 buildings. Of these, 2 fireplaces, 1 kitchen with barbecue, 2 bedrooms, and 1 bathroom are in the second house, which is located 20 meters from the main house. The plot of 3,800 m2 is planted with avocado trees and fruits, an orchard with vegetables, and flowers. You can access the river, which has water all year, by two private paths. Each house has its own well with its pressure pump for drinking water and its installation of solar panels and batteries for electricity. The property is accessible all year round by a good rural road. You get to the town of Istán in 15 minutes by car, in 40 minutes you are in Marbella, Puerto Banus and the beaches.