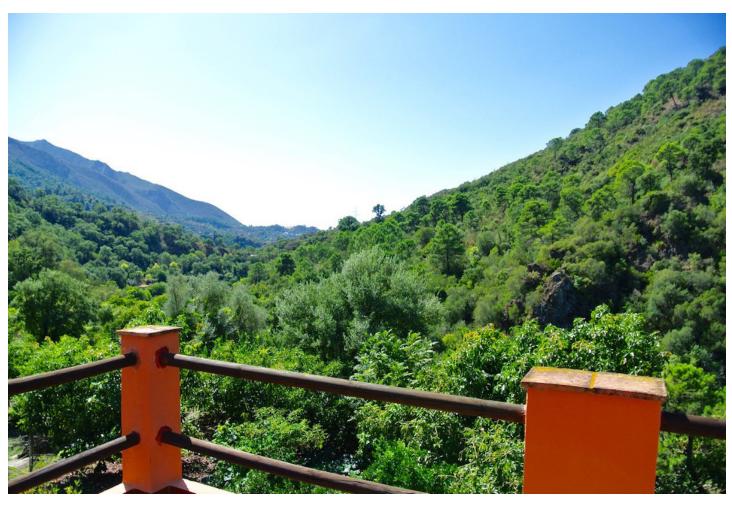

Magnificent finca with spectacular views in the Parque Nacional de Las Nieves, Istan. For the nature lover! Beautiful finca in the middle of nature within the forests and mountains of the Reserva Nacional de las Nieves in the breathtaking valley behind the pictoresque town of Istan. The finca is oriented to the south and has wonderful panoramic views of the surrounding river, the forests and the mountains of great beauty, up to the village of Istán. El Charco del Canalon, some natural pools where you can swim in the summer, and its waterfall are within walking distance. This privileged and quiet place has a very pleasant microclimate. There are about 5 other fincas in the area, wich is accessible by car only to it's owners, no other construction will ever be allowed in this area. The finca has 4 fireplaces and a wood-burning oven distributed over the 2 buildings, 4 kitchens of which 2 with barbecue, 5 bedrooms, 2 bathrooms and 4 toilets divided over 2 buildings. Of these, 2 fireplaces, 1 kitchen with barbecue, 2 bedrooms, and 1 bathroom are in the second house, which is located 20 meters from the main house. The plot of 3,800 m2 is planted with avocado trees and fruits, an orchard with vegetables, and flowers. You can access the river, which has water all year, by two private paths. Each house has its own well with its pressure pump for drinking water and its installation of solar panels and batteries for electricity. The property is accessible all year round by a good rural road. You get to the town of Istán in 15 minutes by car, in 40 minutes you are in Marbella, Puerto Banus and the beaches.