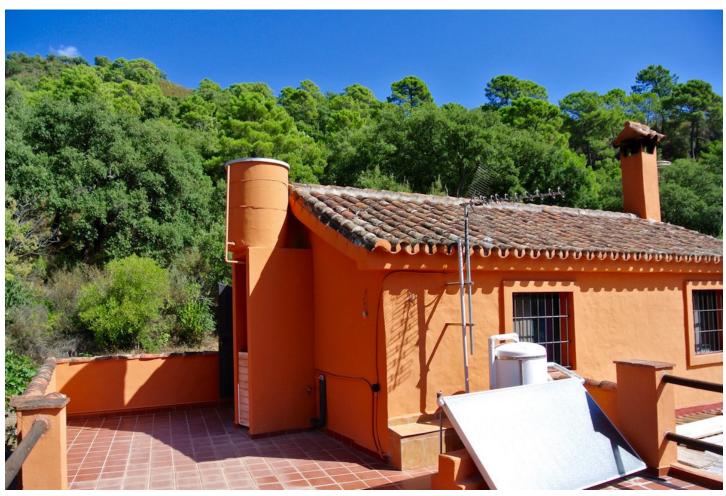

Magnificent finca with spectacular views in the Parque Nacional de Las Nieves, Istan. For the nature lover! Beautiful finca in the middle of nature within the forests and mountains of the Reserva Nacional de las Nieves in the breathtaking valley behind the pictoresque town of Istan. The finca is oriented to the south and has wonderful panoramic views of the surrounding river, the forests and the mountains of great beauty, up to the village of Istán. El Charco del Canalon, some natural pools where you can swim in the summer, and its waterfall are within walking distance. This privileged and quiet place has a very pleasant microclimate. There are about 5 other fincas in the area, wich is accessible by car only to it's owners, no other construction will ever be allowed in this area. The finca has 4 fireplaces and a wood-burning oven distributed over the 2 buildings, 4 kitchens of which 2 with barbecue, 5 bedrooms, 2 bathrooms and 4 toilets divided over 2 buildings. Of these, 2 fireplaces, 1 kitchen with barbecue, 2 bedrooms, and 1 bathroom are in the second house, which is located 20 meters from the main house. The plot of 3,800 m2 is planted with avocado trees and fruits, an orchard with vegetables, and flowers. You can access the river, which has water all year, by two private paths. Each house has its own well with its pressure pump for drinking water and its installation of solar panels and batteries for electricity. The property is accessible all year round by a good rural road. You get to the town of Istán in 15 minutes by car, in 40 minutes you are in Marbella, Puerto Banus and the beaches.