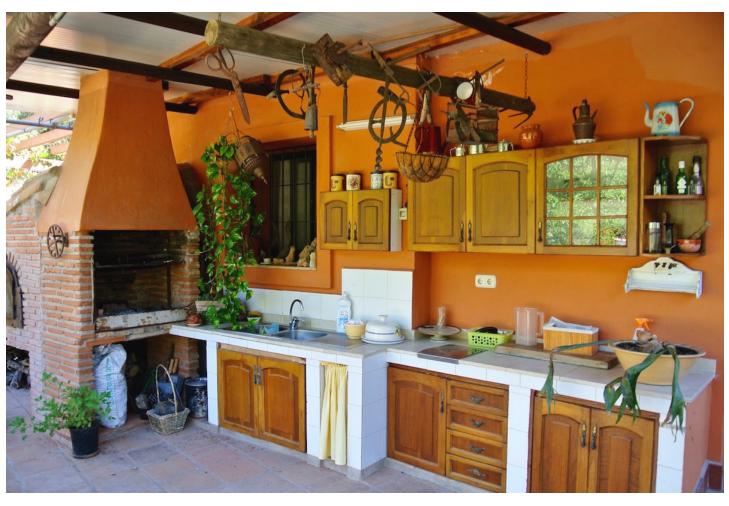

Magnificent finca with spectacular views in the Parque Nacional de Las Nieves, Istan. For the nature lover! Beautiful finca in the middle of nature within the forests and mountains of the Reserva Nacional de las Nieves in the breathtaking valley behind the pictoresque town of Istan. The finca is oriented to the south and has wonderful panoramic views of the surrounding river, the forests and the mountains of great beauty, up to the village of Istán. El Charco del Canalon, some natural pools where you can swim in the summer, and its waterfall are within walking distance. This privileged and quiet place has a very pleasant microclimate. There are about 5 other fincas in the area, wich is accessible by car only to it's owners, no other construction will ever be allowed in this area. The finca has 4 fireplaces and a wood-burning oven distributed over the 2 buildings, 4 kitchens of which 2 with barbecue, 5 bedrooms, 2 bathrooms and 4 toilets divided over 2 buildings. Of these, 2 fireplaces, 1 kitchen with barbecue, 2 bedrooms, and 1 bathroom are in the second house, which is located 20 meters from the main house. The plot of 3,800 m2 is planted with avocado trees and fruits, an orchard with vegetables, and flowers. You can access the river, which has water all year, by two private paths. Each house has its own well with its pressure pump for drinking water and its installation of solar panels and batteries for electricity. The property is accessible all year round by a good rural road. You get to the town of Istán in 15 minutes by car, in 40 minutes you are in Marbella, Puerto Banus and the beaches.

Furniture
Optional

Climate Control
Fireplace

Kitchen

Fully Fitted