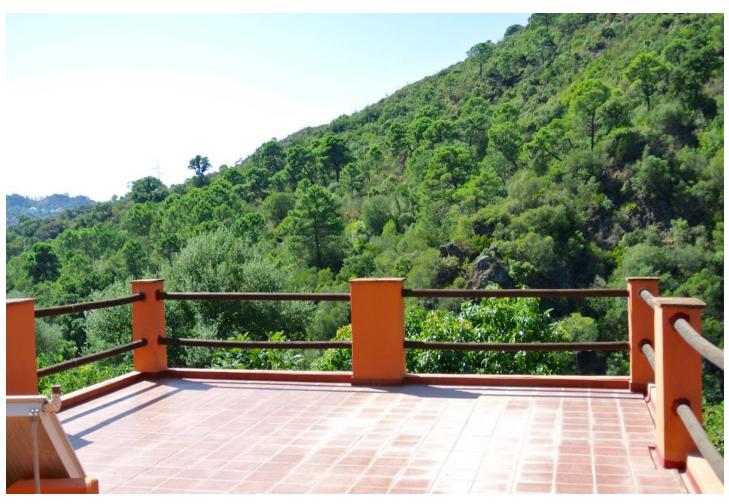

Magnificent finca with spectacular views in the Parque Nacional de Las Nieves, Istan. For the nature lover! Beautiful finca in the middle of nature within the forests and mountains of the Reserva Nacional de las Nieves in the breathtaking valley behind the pictoresque town of Istan. The finca is oriented to the south and has wonderful panoramic views of the surrounding river, the forests and the mountains of great beauty, up to the village of Istán. El Charco del Canalon, some natural pools where you can swim in the summer, and its waterfall are within walking distance. This privileged and quiet place has a very pleasant microclimate. There are about 5 other fincas in the area, wich is accessible by car only to it's owners, no other construction will ever be allowed in this area. The finca has 4 fireplaces and a wood-burning oven distributed over the 2 buildings, 4 kitchens of which 2 with barbecue, 5 bedrooms, 2 bathrooms and 4 toilets divided over 2 buildings. Of these, 2 fireplaces, 1 kitchen with barbecue, 2 bedrooms, and 1 bathroom are in the second house, which is located 20 meters from the main house. The plot of 3,800 m2 is planted with avocado trees and fruits, an orchard with vegetables, and flowers. You can access the river, which has water all year, by two private paths. Each house has its own well with its pressure pump for drinking water and its installation of solar panels and batteries for electricity. The property is accessible all year round by a good rural road. You get to the town of Istán in 15 minutes by car, in 40 minutes you are in Marbella, Puerto Banus and the beaches.

Orientation
South
Views
Mountain
Country
Panoramic
Garden

**Garden**✓ Private

Condition
Good
Features
Covered Terrace
Fitted Wardrobes
Private Terrace
Solarium
Storage Room
Barbeque

Parking

Private

Pool
Private