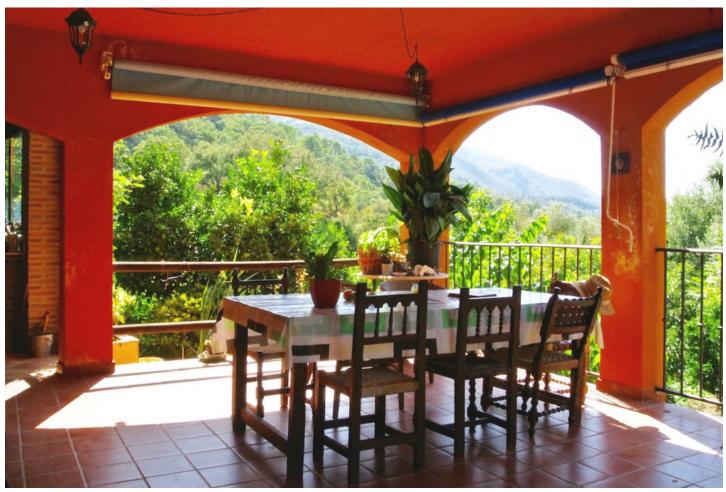

Magnificent finca with spectacular views in the Parque Nacional de Las Nieves, Istan. For the nature lover! Beautiful finca in the middle of nature within the forests and mountains of the Reserva Nacional de las Nieves in the breathtaking valley behind the pictoresque town of Istan. The finca is oriented to the south and has wonderful panoramic views of the surrounding river, the forests and the mountains of great beauty, up to the village of Istán. El Charco del Canalon, some natural pools where you can swim in the summer, and its waterfall are within walking distance. This privileged and quiet place has a very pleasant microclimate. There are about 5 other fincas in the area, wich is accessible by car only to it's owners, no other construction will ever be allowed in this area. The finca has 4 fireplaces and a wood-burning oven distributed over the 2 buildings, 4 kitchens of which 2 with barbecue, 5 bedrooms, 2 bathrooms and 4 toilets divided over 2 buildings. Of these, 2 fireplaces, 1 kitchen with barbecue, 2 bedrooms, and 1 bathroom are in the second house, which is located 20 meters from the main house. The plot of 3,800 m2 is planted with avocado trees and fruits, an orchard with vegetables, and flowers. You can access the river, which has water all year, by two private paths. Each house has its own well with its pressure pump for drinking water and its installation of solar panels and batteries for electricity. The property is accessible all year round by a good rural road. You get to the town of Istán in 15 minutes by car, in 40 minutes you are in Marbella, Puerto Banus and the beaches.

Orientation
South
Views
Mountain
Country
Panoramic
Garden

**Garden**✓ Private

Condition
Good
Features
Covered Terrace
Fitted Wardrobes
Private Terrace
Solarium
Storage Room
Barbeque

Parking

Private

Pool
Private