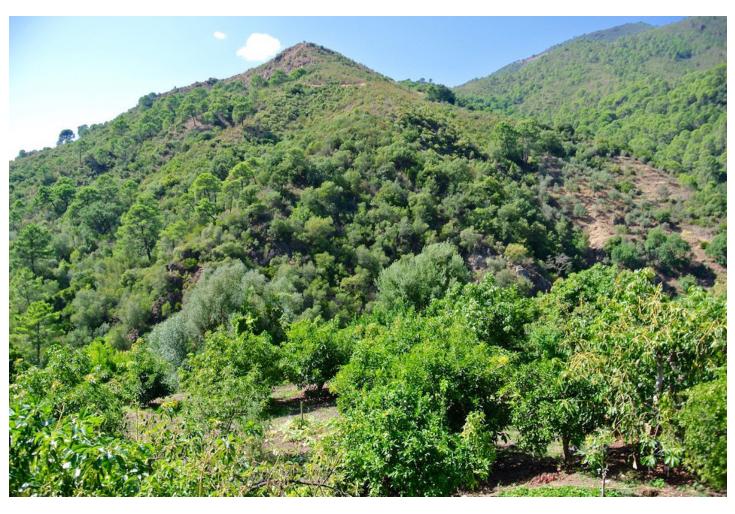

Magnificent finca with spectacular views in the Parque Nacional de Las Nieves, Istan. For the nature lover! Beautiful finca in the middle of nature within the forests and mountains of the Reserva Nacional de las Nieves in the breathtaking valley behind the pictoresque town of Istan. The finca is oriented to the south and has wonderful panoramic views of the surrounding river, the forests and the mountains of great beauty, up to the village of Istán. El Charco del Canalon, some natural pools where you can swim in the summer, and its waterfall are within walking distance. This privileged and quiet place has a very pleasant microclimate. There are about 5 other fincas in the area, wich is accessible by car only to it's owners, no other construction will ever be allowed in this area. The finca has 4 fireplaces and a wood-burning oven distributed over the 2 buildings, 4 kitchens of which 2 with barbecue, 5 bedrooms, 2 bathrooms and 4 toilets divided over 2 buildings. Of these, 2 fireplaces, 1 kitchen with barbecue, 2 bedrooms, and 1 bathroom are in the second house, which is located 20 meters from the main house. The plot of 3,800 m2 is planted with avocado trees and fruits, an orchard with vegetables, and flowers. You can access the river, which has water all year, by two private paths. Each house has its own well with its pressure pump for drinking water and its installation of solar panels and batteries for electricity. The property is accessible all year round by a good rural road. You get to the town of Istán in 15 minutes by car, in 40 minutes you are in Marbella, Puerto Banus and the beaches.