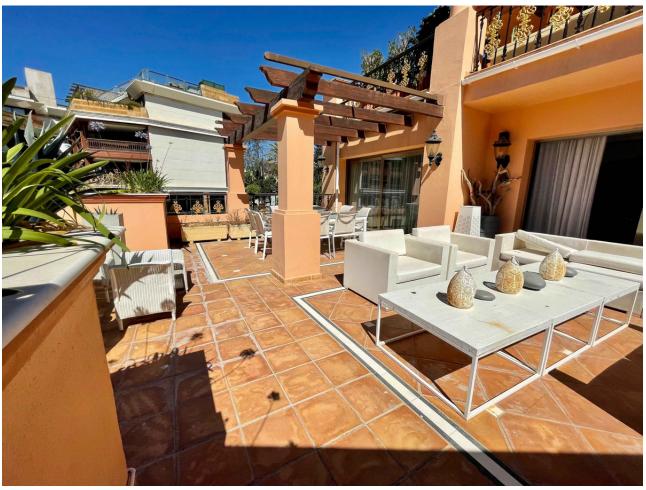

3

4

274 m2

Casanova is the most elegant and distinguished luxury urbanization of the Costa del Sol. Located just opposite the prestigious Hotel 5 \* Guadalpin Banús, a few steps from the famous Ocean Club and a few meters from the exclusive Puerto Banus, Casa - Nova was designed to meet the most demanding demand in search of the best performance without giving up the best location. Located at the foot of the sea and with direct access to the beach, Casa - Nova offers beautiful gardens of exquisite Italian design maintained 365 days a year, private spa area and has the highest security measures guaranteeing the total tranquility of your Just 9 owners during the 24 hours a day. Distributed in only 2 blocks, Casa - Nova offers exclusive and modern properties of majestic dimensions with privileged views of the Mediterranean.

| Setting Beachfront Beachside Close To Port Close To Town Close To Schools | Orientation South East                                                                                                                 | Condition Excellent       | <b>Pool</b> Communal       |
|---------------------------------------------------------------------------|----------------------------------------------------------------------------------------------------------------------------------------|---------------------------|----------------------------|
| Views Sea                                                                 | Features Covered Terrace Near Transport Private Terrace Solarium Gym Tennis Court Storage Room Marble Flooring Barbeque Double Glazing | Furniture Fully Furnished | Kitchen Fully Fitted       |
| <b>Garden</b> Communal                                                    | Security Alarm System 24 Hour Security                                                                                                 | Parking Private           | Category Beachfront Luxury |