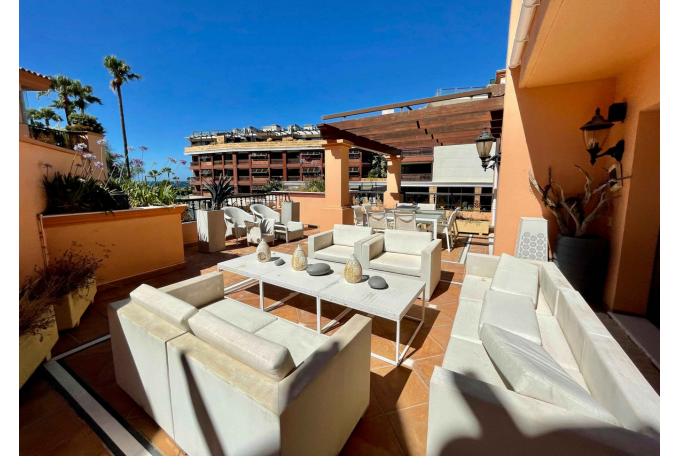

3

4

274 m2

Casanova is the most elegant and distinguished luxury urbanization of the Costa del Sol. Located just opposite the prestigious Hotel 5 \* Guadalpin Banús, a few steps from the famous Ocean Club and a few meters from the exclusive Puerto Banus, Casa - Nova was designed to meet the most demanding demand in search of the best performance without giving up the best location. Located at the foot of the sea and with direct access to the beach, Casa - Nova offers beautiful gardens of exquisite Italian design maintained 365 days a year, private spa area and has the highest security measures guaranteeing the total tranquility of your Just 9 owners during the 24 hours a day. Distributed in only 2 blocks, Casa - Nova offers exclusive and modern properties of majestic dimensions with privileged views of the Mediterranean.

| Setting Beachfront Beachside Close To Port Close To Town Close To Schools | Orientation South East                                                                                                                 | Condition Excellent       | <b>Pool</b> Communal       |
|---------------------------------------------------------------------------|----------------------------------------------------------------------------------------------------------------------------------------|---------------------------|----------------------------|
| Views Sea                                                                 | Features Covered Terrace Near Transport Private Terrace Solarium Gym Tennis Court Storage Room Marble Flooring Barbeque Double Glazing | Furniture Fully Furnished | Kitchen Fully Fitted       |
| <b>Garden</b> Communal                                                    | Security Alarm System 24 Hour Security                                                                                                 | Parking Private           | Category Beachfront Luxury |