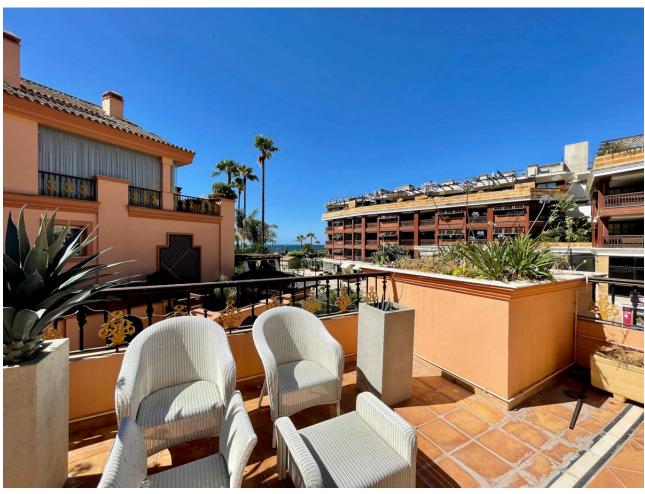

3

4

274 m2

Casanova is the most elegant and distinguished luxury urbanization of the Costa del Sol. Located just opposite the prestigious Hotel 5 \* Guadalpin Banús, a few steps from the famous Ocean Club and a few meters from the exclusive Puerto Banus, Casa - Nova was designed to meet the most demanding demand in search of the best performance without giving up the best location. Located at the foot of the sea and with direct access to the beach, Casa - Nova offers beautiful gardens of exquisite Italian design maintained 365 days a year, private spa area and has the highest security measures guaranteeing the total tranquility of your Just 9 owners during the 24 hours a day. Distributed in only 2 blocks, Casa - Nova offers exclusive and modern properties of majestic dimensions with privileged views of the Mediterranean.

| Setting Beachfront Beachside Close To Port Close To Town Close To Schools | Orientation South East                                                                                                                 | Condition Excellent       | <b>Pool</b> Communal       |
|---------------------------------------------------------------------------|----------------------------------------------------------------------------------------------------------------------------------------|---------------------------|----------------------------|
| Views Sea                                                                 | Features Covered Terrace Near Transport Private Terrace Solarium Gym Tennis Court Storage Room Marble Flooring Barbeque Double Glazing | Furniture Fully Furnished | Kitchen Fully Fitted       |
| <b>Garden</b> Communal                                                    | Security Alarm System 24 Hour Security                                                                                                 | Parking Private           | Category Beachfront Luxury |