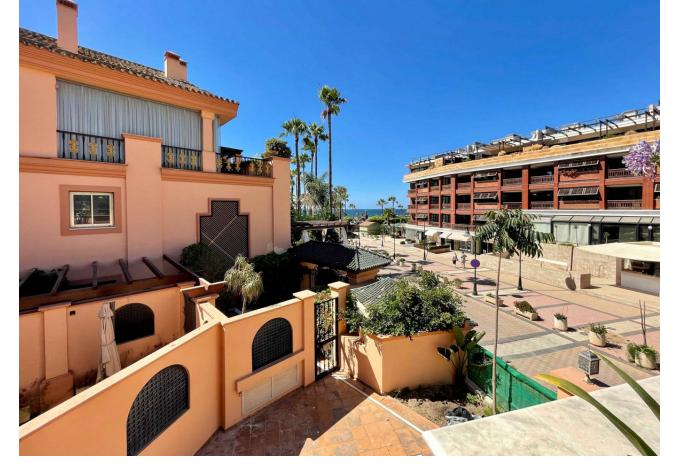

3

4

274 m2

Casanova is the most elegant and distinguished luxury urbanization of the Costa del Sol. Located just opposite the prestigious Hotel 5 \* Guadalpin Banús, a few steps from the famous Ocean Club and a few meters from the exclusive Puerto Banus, Casa - Nova was designed to meet the most demanding demand in search of the best performance without giving up the best location. Located at the foot of the sea and with direct access to the beach, Casa - Nova offers beautiful gardens of exquisite Italian design maintained 365 days a year, private spa area and has the highest security measures guaranteeing the total tranquility of your Just 9 owners during the 24 hours a day. Distributed in only 2 blocks, Casa - Nova offers exclusive and modern properties of majestic dimensions with privileged views of the Mediterranean.

| Setting Beachfront Beachside Close To Port Close To Town Close To Schools | Orientation South East                                                                                                                 | Condition Excellent       | <b>Pool</b> Communal       |
|---------------------------------------------------------------------------|----------------------------------------------------------------------------------------------------------------------------------------|---------------------------|----------------------------|
| Views Sea                                                                 | Features Covered Terrace Near Transport Private Terrace Solarium Gym Tennis Court Storage Room Marble Flooring Barbeque Double Glazing | Furniture Fully Furnished | Kitchen Fully Fitted       |
| <b>Garden</b> Communal                                                    | Security Alarm System 24 Hour Security                                                                                                 | Parking Private           | Category Beachfront Luxury |