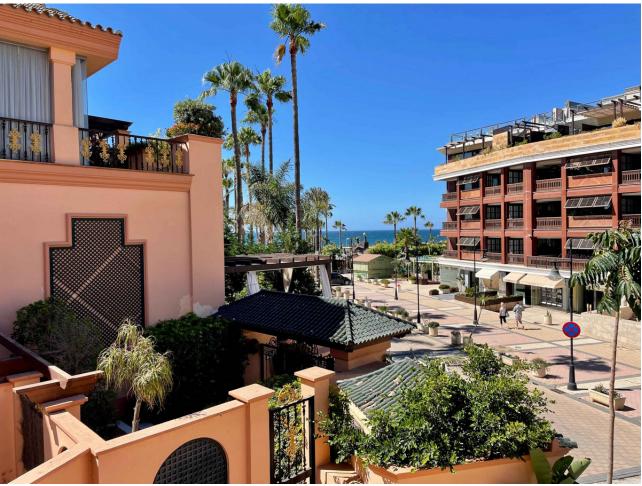

3

4

274 m2

Casanova is the most elegant and distinguished luxury urbanization of the Costa del Sol. Located just opposite the prestigious Hotel 5 \* Guadalpin Banús, a few steps from the famous Ocean Club and a few meters from the exclusive Puerto Banus, Casa - Nova was designed to meet the most demanding demand in search of the best performance without giving up the best location. Located at the foot of the sea and with direct access to the beach, Casa - Nova offers beautiful gardens of exquisite Italian design maintained 365 days a year, private spa area and has the highest security measures guaranteeing the total tranquility of your Just 9 owners during the 24 hours a day. Distributed in only 2 blocks, Casa - Nova offers exclusive and modern properties of majestic dimensions with privileged views of the Mediterranean.

| Setting Beachfront Beachside Close To Port Close To Town Close To Schools | Orientation South East                                                                                                                 | Condition Excellent       | <b>Pool</b> Communal       |
|---------------------------------------------------------------------------|----------------------------------------------------------------------------------------------------------------------------------------|---------------------------|----------------------------|
| Views Sea                                                                 | Features Covered Terrace Near Transport Private Terrace Solarium Gym Tennis Court Storage Room Marble Flooring Barbeque Double Glazing | Furniture Fully Furnished | Kitchen Fully Fitted       |
| <b>Garden</b> Communal                                                    | Security Alarm System 24 Hour Security                                                                                                 | Parking Private           | Category Beachfront Luxury |