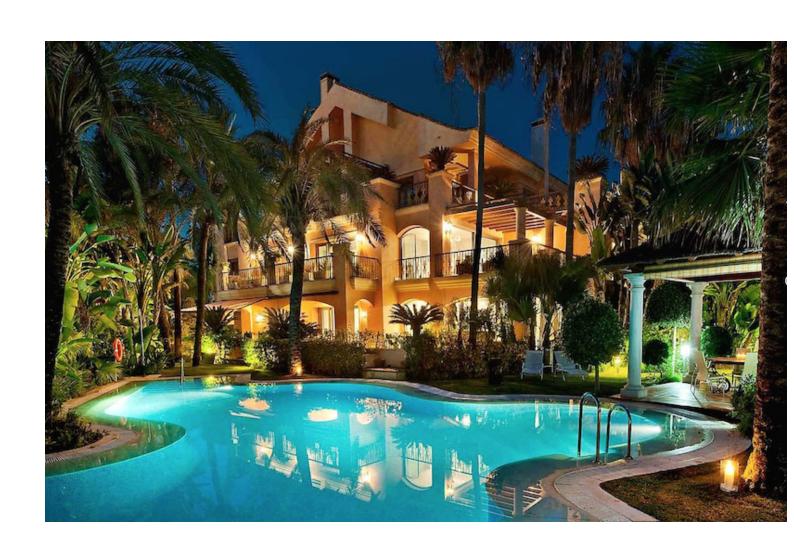

3

4

274 m2

Casanova is the most elegant and distinguished luxury urbanization of the Costa del Sol. Located just opposite the prestigious Hotel 5 \* Guadalpin Banús, a few steps from the famous Ocean Club and a few meters from the exclusive Puerto Banus, Casa - Nova was designed to meet the most demanding demand in search of the best performance without giving up the best location. Located at the foot of the sea and with direct access to the beach, Casa - Nova offers beautiful gardens of exquisite Italian design maintained 365 days a year, private spa area and has the highest security measures guaranteeing the total tranquility of your Just 9 owners during the 24 hours a day. Distributed in only 2 blocks, Casa - Nova offers exclusive and modern properties of majestic dimensions with privileged views of the Mediterranean.

| Setting Beachfront Beachside Close To Port Close To Town Close To Schools | Orientation South East                                                                                                                 | Condition Excellent       | <b>Pool</b> Communal       |
|---------------------------------------------------------------------------|----------------------------------------------------------------------------------------------------------------------------------------|---------------------------|----------------------------|
| Views Sea                                                                 | Features Covered Terrace Near Transport Private Terrace Solarium Gym Tennis Court Storage Room Marble Flooring Barbeque Double Glazing | Furniture Fully Furnished | Kitchen Fully Fitted       |
| <b>Garden</b> Communal                                                    | Security Alarm System 24 Hour Security                                                                                                 | Parking Private           | Category Beachfront Luxury |