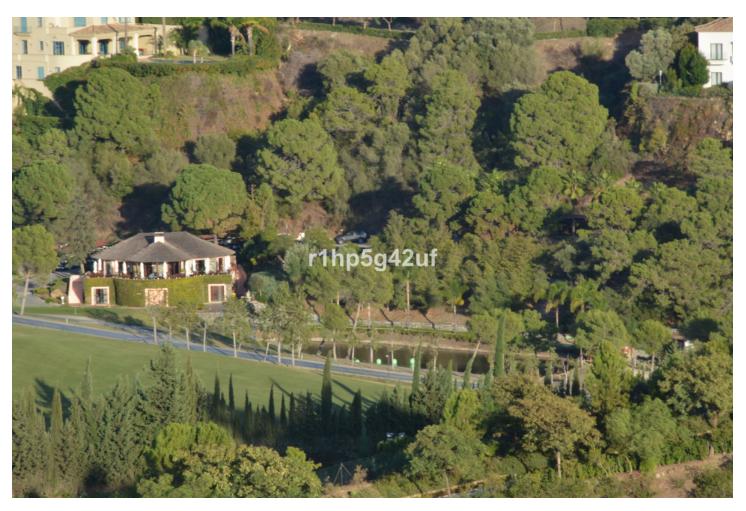

## Sales - Plot - Benahavís 650.000€

www.mibgroup.es +34 662 58 96 58 info@mibgroup.es

Ref.-ID: MIBGR3328585 Benahavís Plot

Community: 3,600 EUR / year IBI: 1,150 EUR / year

4195 m2

Beautiful 4.196 m2 plot for sale in the exclusive Marbella Club Golf Resort and Equestrian Center. The plot's building allowance is about 10.6% meaning nearly 450 m2 in up to two floors plus terraces and basement (most likely with views due to the slope). This complex is an absolute retreat, quiet, secure and surrounded by nature and golf just a few minutes drive from Guadalmina, Benahavis, Puerto Banus, San Pedro and a wide variety of golf courses, restaurants, etc. This is a plot in high position and with great panoramic views over the golf course, the Club House, the lake and the surrounding country side. It is also conveniently located within walking distance to the Club House and over the 18th hole. The surface slopes down towards NW orientation. A nice plot in a superb spot!!