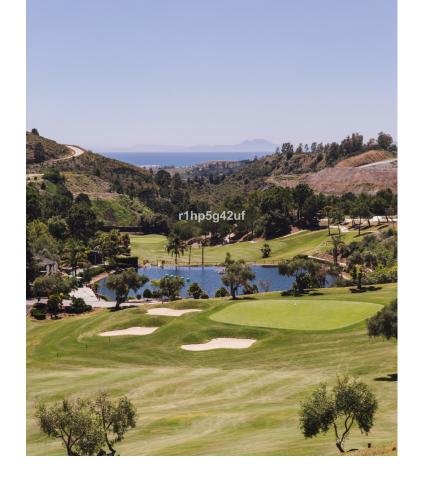

## Sales - Plot - Benahavís 650.000€

www.mibgroup.es +34 662 58 96 58 info@mibgroup.es

Ref.-ID: MIBGR3328585 Benahavís Plot

Community: 3,600 EUR / year IBI: 1,150 EUR / year

4195 m2

Beautiful 4.196 m2 plot for sale in the exclusive Marbella Club Golf Resort and Equestrian Center. The plot's building allowance is about 10.6% meaning nearly 450 m2 in up to two floors plus terraces and basement (most likely with views due to the slope). This complex is an absolute retreat, quiet, secure and surrounded by nature and golf just a few minutes drive from Guadalmina, Benahavis, Puerto Banus, San Pedro and a wide variety of golf courses, restaurants, etc. This is a plot in high position and with great panoramic views over the golf course, the Club House, the lake and the surrounding country side. It is also conveniently located within walking distance to the Club House and over the 18th hole. The surface slopes down towards NW orientation. A nice plot in a superb spot!!