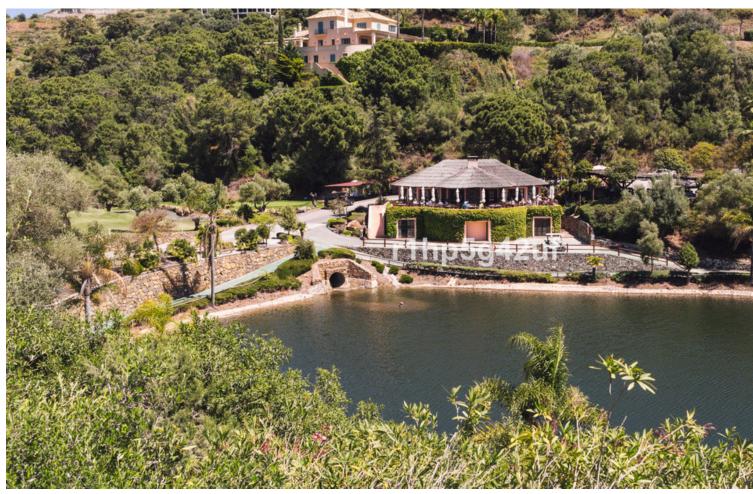

## Sales - Plot - Benahavís 650.000€

www.mibgroup.es +34 662 58 96 58 info@mibgroup.es

Ref.-ID: MIBGR3328585 Benahavís Plot

Community: 3,600 EUR / year IBI: 1,150 EUR / year

4195 m2

Beautiful 4.196 m2 plot for sale in the exclusive Marbella Club Golf Resort and Equestrian Center. The plot's building allowance is about 10.6% meaning nearly 450 m2 in up to two floors plus terraces and basement (most likely with views due to the slope). This complex is an absolute retreat, quiet, secure and surrounded by nature and golf just a few minutes drive from Guadalmina, Benahavis, Puerto Banus, San Pedro and a wide variety of golf courses, restaurants, etc. This is a plot in high position and with great panoramic views over the golf course, the Club House, the lake and the surrounding country side. It is also conveniently located within walking distance to the Club House and over the 18th hole. The surface slopes down towards NW orientation. A nice plot in a superb spot!!