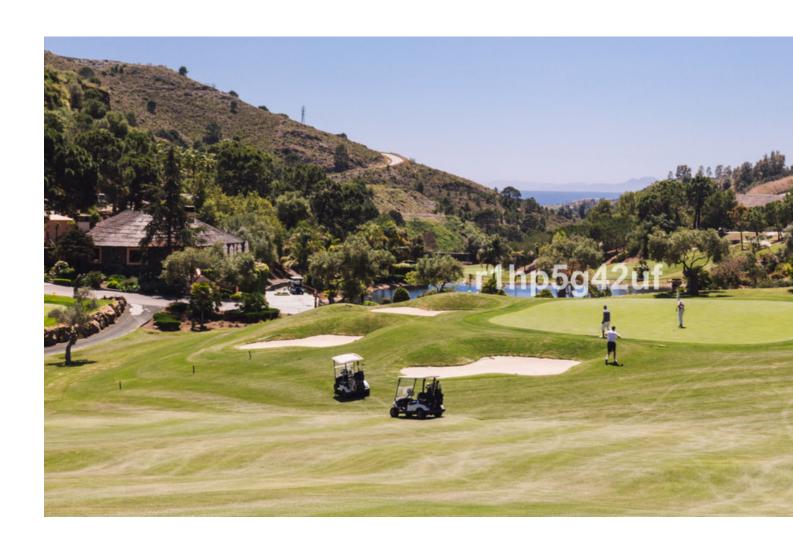

## Sales - Plot - Benahavís 650.000€

www.mibgroup.es +34 662 58 96 58 info@mibgroup.es

Ref.-ID: MIBGR3328585 Benahavís Plot

Community: 3,600 EUR / year IBI: 1,150 EUR / year

4195 m2

Beautiful 4.196 m2 plot for sale in the exclusive Marbella Club Golf Resort and Equestrian Center. The plot's building allowance is about 10.6% meaning nearly 450 m2 in up to two floors plus terraces and basement (most likely with views due to the slope). This complex is an absolute retreat, quiet, secure and surrounded by nature and golf just a few minutes drive from Guadalmina, Benahavis, Puerto Banus, San Pedro and a wide variety of golf courses, restaurants, etc. This is a plot in high position and with great panoramic views over the golf course, the Club House, the lake and the surrounding country side. It is also conveniently located within walking distance to the Club House and over the 18th hole. The surface slopes down towards NW orientation. A nice plot in a superb spot!!