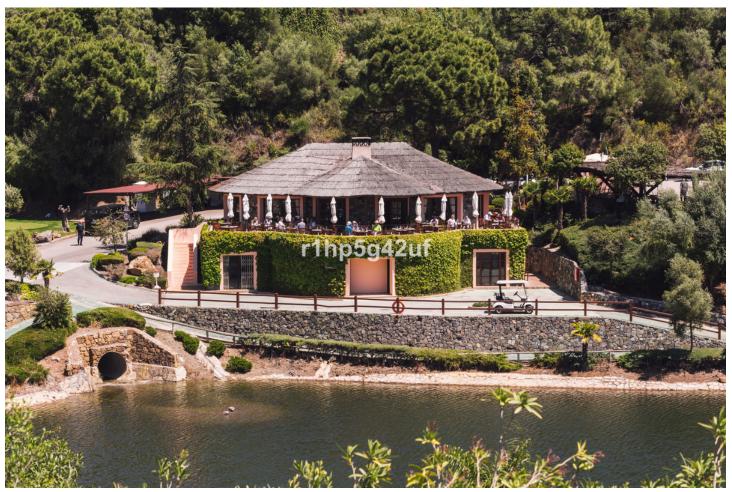

## Sales - Plot - Benahavís 650.000€

www.mibgroup.es +34 662 58 96 58 info@mibgroup.es

Ref.-ID: MIBGR3328585 Benahavís Plot

Community: 3,600 EUR / year IBI: 1,150 EUR / year

4195 m2

Beautiful 4.196 m2 plot for sale in the exclusive Marbella Club Golf Resort and Equestrian Center. The plot's building allowance is about 10.6% meaning nearly 450 m2 in up to two floors plus terraces and basement (most likely with views due to the slope). This complex is an absolute retreat, quiet, secure and surrounded by nature and golf just a few minutes drive from Guadalmina, Benahavis, Puerto Banus, San Pedro and a wide variety of golf courses, restaurants, etc. This is a plot in high position and with great panoramic views over the golf course, the Club House, the lake and the surrounding country side. It is also conveniently located within walking distance to the Club House and over the 18th hole. The surface slopes down towards NW orientation. A nice plot in a superb spot!!