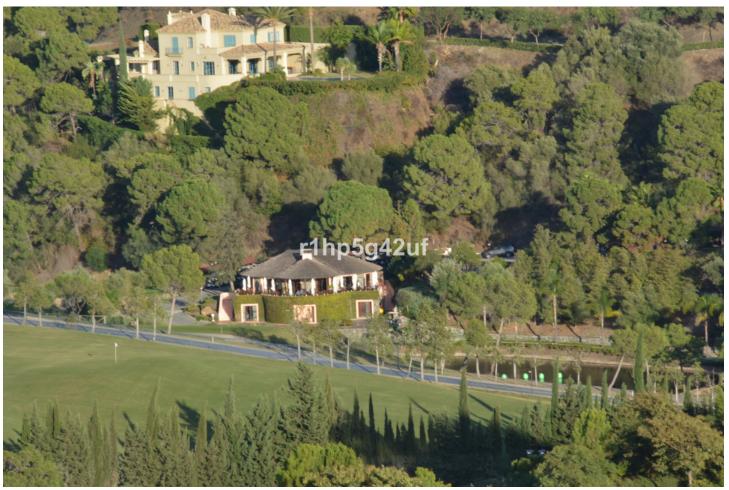

## Sales - Plot - Benahavís 650.000€

www.mibgroup.es +34 662 58 96 58 info@mibgroup.es

Ref.-ID: MIBGR3328585 Benahavís Plot

Community: 3,600 EUR / year IBI: 1,150 EUR / year

4195 m2

Beautiful 4.196 m2 plot for sale in the exclusive Marbella Club Golf Resort and Equestrian Center. The plot's building allowance is about 10.6% meaning nearly 450 m2 in up to two floors plus terraces and basement (most likely with views due to the slope). This complex is an absolute retreat, quiet, secure and surrounded by nature and golf just a few minutes drive from Guadalmina, Benahavis, Puerto Banus, San Pedro and a wide variety of golf courses, restaurants, etc. This is a plot in high position and with great panoramic views over the golf course, the Club House, the lake and the surrounding country side. It is also conveniently located within walking distance to the Club House and over the 18th hole. The surface slopes down towards NW orientation. A nice plot in a superb spot!!