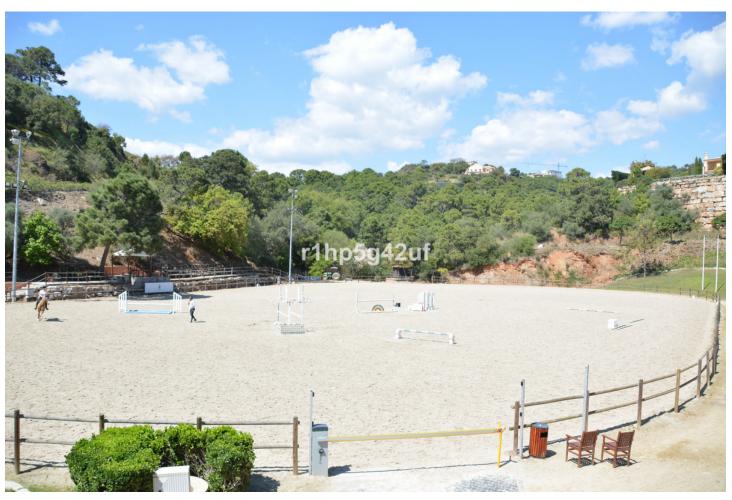

## Sales - Plot - Benahavís 650.000€

www.mibgroup.es +34 662 58 96 58 info@mibgroup.es

Ref.-ID: MIBGR3328585 Benahavís Plot

Community: 3,600 EUR / year IBI: 1,150 EUR / year

4195 m2

Beautiful 4.196 m2 plot for sale in the exclusive Marbella Club Golf Resort and Equestrian Center. The plot's building allowance is about 10.6% meaning nearly 450 m2 in up to two floors plus terraces and basement (most likely with views due to the slope). This complex is an absolute retreat, quiet, secure and surrounded by nature and golf just a few minutes drive from Guadalmina, Benahavis, Puerto Banus, San Pedro and a wide variety of golf courses, restaurants, etc. This is a plot in high position and with great panoramic views over the golf course, the Club House, the lake and the surrounding country side. It is also conveniently located within walking distance to the Club House and over the 18th hole. The surface slopes down towards NW orientation. A nice plot in a superb spot!!