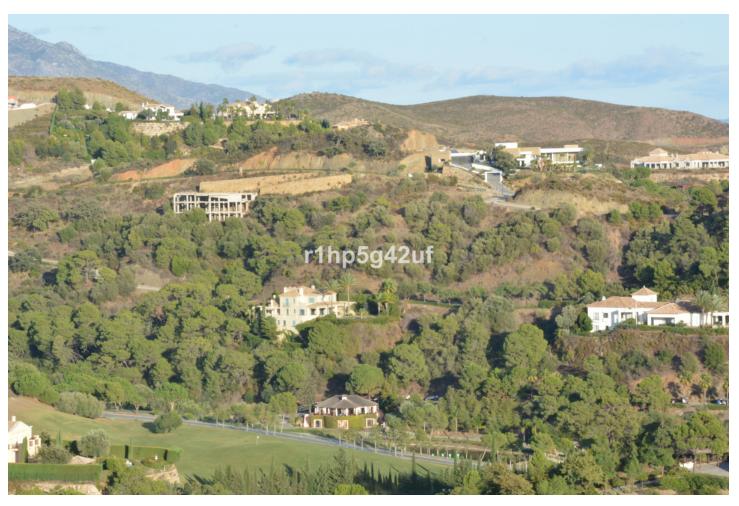

## Sales - Plot - Benahavís 650.000€

www.mibgroup.es +34 662 58 96 58 info@mibgroup.es

Ref.-ID: MIBGR3328585 Benahavís Plot

Community: 3,600 EUR / year IBI: 1,150 EUR / year

4195 m2

Beautiful 4.196 m2 plot for sale in the exclusive Marbella Club Golf Resort and Equestrian Center. The plot's building allowance is about 10.6% meaning nearly 450 m2 in up to two floors plus terraces and basement (most likely with views due to the slope). This complex is an absolute retreat, quiet, secure and surrounded by nature and golf just a few minutes drive from Guadalmina, Benahavis, Puerto Banus, San Pedro and a wide variety of golf courses, restaurants, etc. This is a plot in high position and with great panoramic views over the golf course, the Club House, the lake and the surrounding country side. It is also conveniently located within walking distance to the Club House and over the 18th hole. The surface slopes down towards NW orientation. A nice plot in a superb spot!!