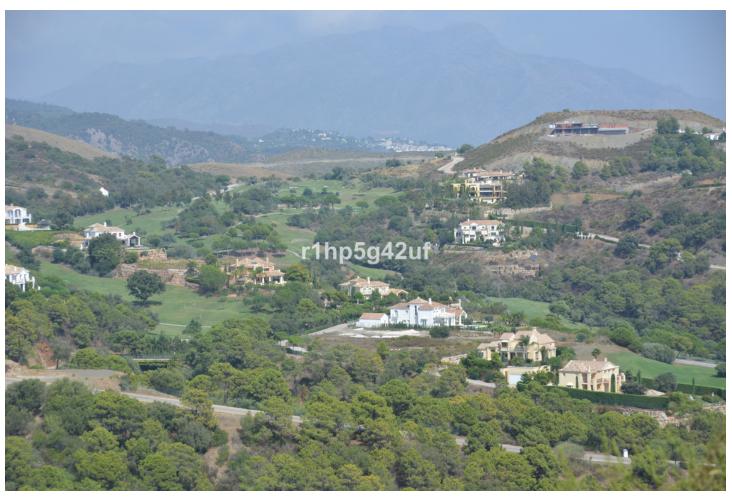

## Sales - Plot - Benahavís 650.000€

www.mibgroup.es +34 662 58 96 58 info@mibgroup.es

Ref.-ID: MIBGR3328585 Benahavís Plot

Community: 3,600 EUR / year IBI: 1,150 EUR / year

4195 m2

Beautiful 4.196 m2 plot for sale in the exclusive Marbella Club Golf Resort and Equestrian Center. The plot's building allowance is about 10.6% meaning nearly 450 m2 in up to two floors plus terraces and basement (most likely with views due to the slope). This complex is an absolute retreat, quiet, secure and surrounded by nature and golf just a few minutes drive from Guadalmina, Benahavis, Puerto Banus, San Pedro and a wide variety of golf courses, restaurants, etc. This is a plot in high position and with great panoramic views over the golf course, the Club House, the lake and the surrounding country side. It is also conveniently located within walking distance to the Club House and over the 18th hole. The surface slopes down towards NW orientation. A nice plot in a superb spot!!