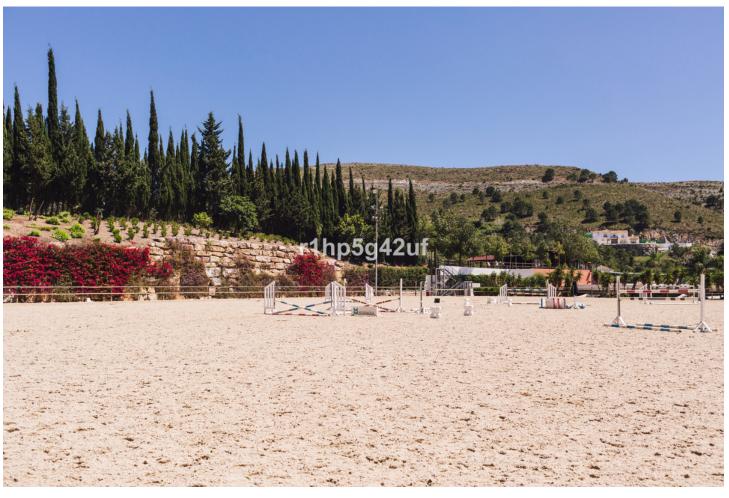

## Sales - Plot - Benahavís 650.000€

www.mibgroup.es +34 662 58 96 58 info@mibgroup.es

Ref.-ID: MIBGR3328585 Benahavís Plot

Community: 3,600 EUR / year IBI: 1,150 EUR / year

4195 m2

Beautiful 4.196 m2 plot for sale in the exclusive Marbella Club Golf Resort and Equestrian Center. The plot's building allowance is about 10.6% meaning nearly 450 m2 in up to two floors plus terraces and basement (most likely with views due to the slope). This complex is an absolute retreat, quiet, secure and surrounded by nature and golf just a few minutes drive from Guadalmina, Benahavis, Puerto Banus, San Pedro and a wide variety of golf courses, restaurants, etc. This is a plot in high position and with great panoramic views over the golf course, the Club House, the lake and the surrounding country side. It is also conveniently located within walking distance to the Club House and over the 18th hole. The surface slopes down towards NW orientation. A nice plot in a superb spot!!