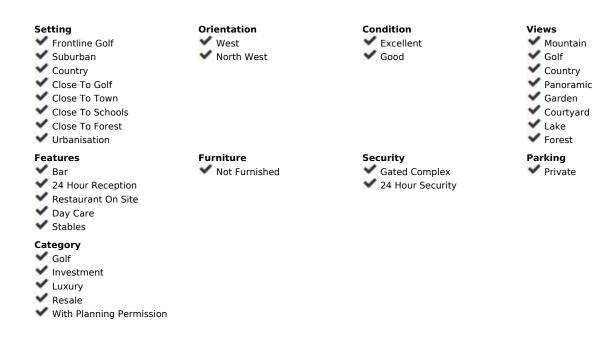

## Sales - Plot - Benahavís 650.000€

www.mibgroup.es +34 662 58 96 58 info@mibgroup.es

Ref.-ID: MIBGR3328585 Benahavís Plot

Community: 3,600 EUR / year IBI: 1,150 EUR / year

4195 m2

Beautiful 4.196 m2 plot for sale in the exclusive Marbella Club Golf Resort and Equestrian Center. The plot's building allowance is about 10.6% meaning nearly 450 m2 in up to two floors plus terraces and basement (most likely with views due to the slope). This complex is an absolute retreat, quiet, secure and surrounded by nature and golf just a few minutes drive from Guadalmina, Benahavis, Puerto Banus, San Pedro and a wide variety of golf courses, restaurants, etc. This is a plot in high position and with great panoramic views over the golf course, the Club House, the lake and the surrounding country side. It is also conveniently located within walking distance to the Club House and over the 18th hole. The surface slopes down towards NW orientation. A nice plot in a superb spot!!