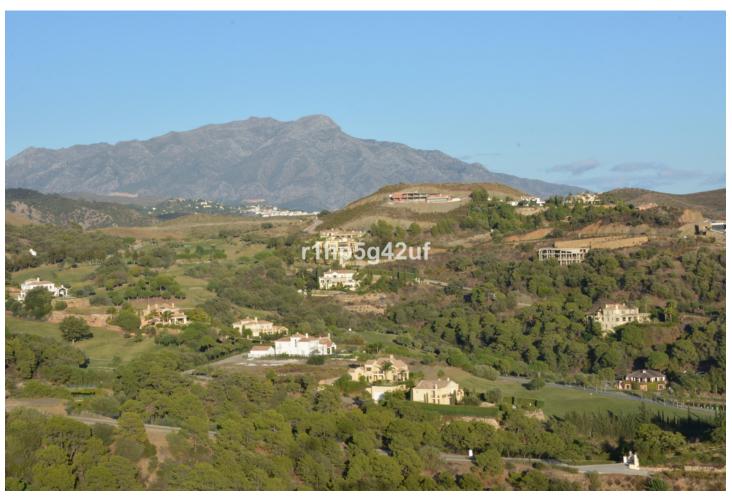

## Sales - Plot - Benahavís 650.000€

www.mibgroup.es +34 662 58 96 58 info@mibgroup.es

Ref.-ID: MIBGR3328585 Benahavís Plot

Community: 3,600 EUR / year IBI: 1,150 EUR / year

4195 m2

Beautiful 4.196 m2 plot for sale in the exclusive Marbella Club Golf Resort and Equestrian Center. The plot's building allowance is about 10.6% meaning nearly 450 m2 in up to two floors plus terraces and basement (most likely with views due to the slope). This complex is an absolute retreat, quiet, secure and surrounded by nature and golf just a few minutes drive from Guadalmina, Benahavis, Puerto Banus, San Pedro and a wide variety of golf courses, restaurants, etc. This is a plot in high position and with great panoramic views over the golf course, the Club House, the lake and the surrounding country side. It is also conveniently located within walking distance to the Club House and over the 18th hole. The surface slopes down towards NW orientation. A nice plot in a superb spot!!