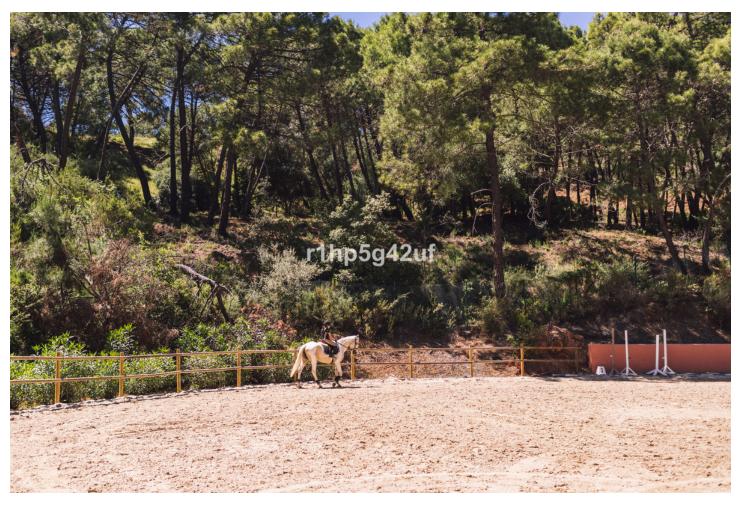

## Sales - Plot - Benahavís 650.000€

www.mibgroup.es +34 662 58 96 58 info@mibgroup.es

Ref.-ID: MIBGR3328585 Benahavís Plot

Community: 3,600 EUR / year IBI: 1,150 EUR / year

4195 m2

Beautiful 4.196 m2 plot for sale in the exclusive Marbella Club Golf Resort and Equestrian Center. The plot's building allowance is about 10.6% meaning nearly 450 m2 in up to two floors plus terraces and basement (most likely with views due to the slope). This complex is an absolute retreat, quiet, secure and surrounded by nature and golf just a few minutes drive from Guadalmina, Benahavis, Puerto Banus, San Pedro and a wide variety of golf courses, restaurants, etc. This is a plot in high position and with great panoramic views over the golf course, the Club House, the lake and the surrounding country side. It is also conveniently located within walking distance to the Club House and over the 18th hole. The surface slopes down towards NW orientation. A nice plot in a superb spot!!