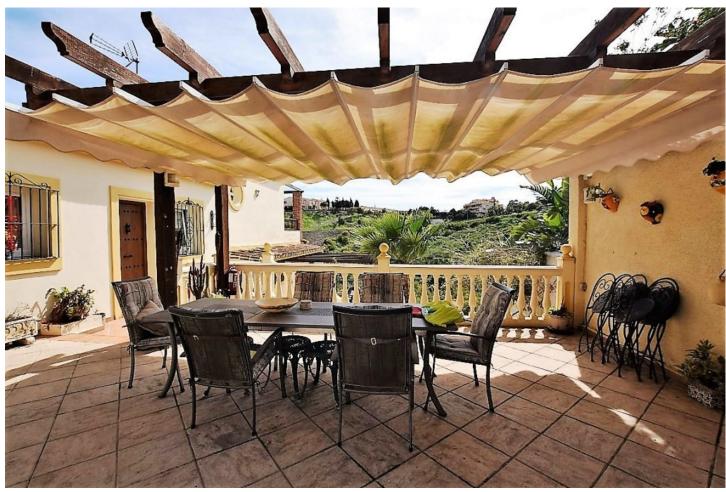

## Sales - House - Mijas Costa 1.200.000€

www.mibgroup.es +34 662 58 96 58 info@mibgroup.es

Ref.-ID: MIBGR3336136 Mijas Costa House

5

4

422 m2

1129 m2

Detached Villa, Mijas Costa, Costa del Sol. 5 Bedrooms, 4 Bathrooms, Built 422 m², Terrace 85 m², Garden/Plot 1129 m². Setting: Close To Port, Close To Shops, Close To Sea, Close To Town, Close To Schools, Urbanisation. Orientation: East, South East, South, South West, West. Condition: Excellent. Pool: Private. Climate Control: Air Conditioning, Hot A/C, Cold A/C. Views: Sea, Mountain, Beach, Panoramic, Garden, Pool, Courtyard. Features: Covered Terrace, Fitted Wardrobes, Private Terrace, Guest Apartment, Guest House, Storage Room, Utility Room, Double Glazing. Furniture: Fully Furnished. Kitchen: Fully Fitted. Garden: Private. Security: Gated Complex. Parking: Garage, Private. Utilities: Electricity, Drinkable Water. Category: Bargain, Cheap, Investment, Reduced, Resale.