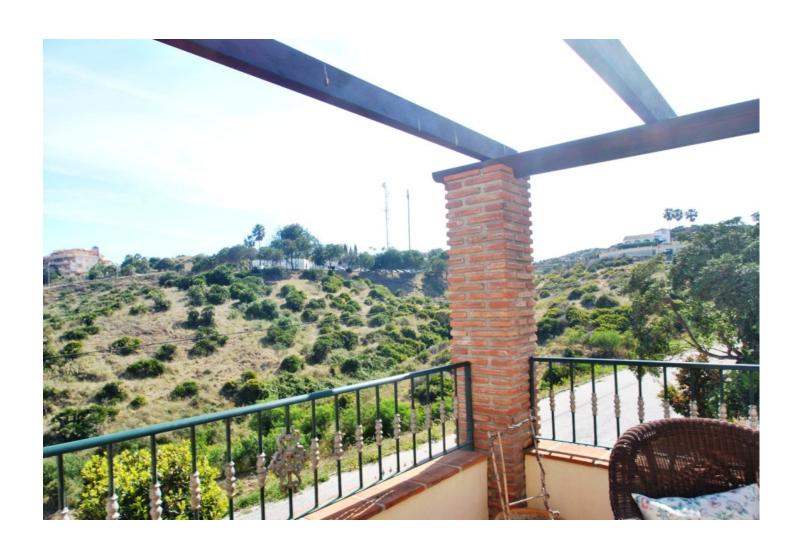

## Sales - House - Mijas Costa 1.200.000€

www.mibgroup.es +34 662 58 96 58 info@mibgroup.es

Ref.-ID: MIBGR3336136 Mijas Costa House

5

4

422 m2

1129 m2

Detached Villa, Mijas Costa, Costa del Sol. 5 Bedrooms, 4 Bathrooms, Built 422 m², Terrace 85 m², Garden/Plot 1129 m². Setting: Close To Port, Close To Shops, Close To Sea, Close To Town, Close To Schools, Urbanisation. Orientation: East, South East, South, South West, West. Condition: Excellent. Pool: Private. Climate Control: Air Conditioning, Hot A/C, Cold A/C. Views: Sea, Mountain, Beach, Panoramic, Garden, Pool, Courtyard. Features: Covered Terrace, Fitted Wardrobes, Private Terrace, Guest Apartment, Guest House, Storage Room, Utility Room, Double Glazing. Furniture: Fully Furnished. Kitchen: Fully Fitted. Garden: Private. Security: Gated Complex. Parking: Garage, Private. Utilities: Electricity, Drinkable Water. Category: Bargain, Cheap, Investment, Reduced, Resale.