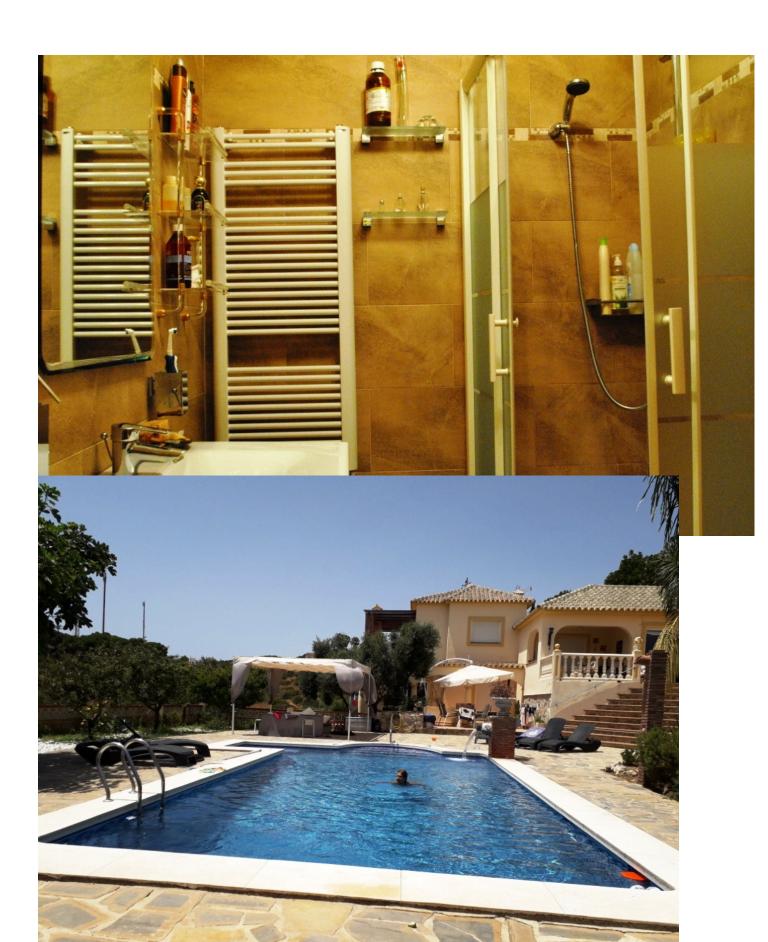

## Sales - House - Mijas Costa 1.200.000€

www.mibgroup.es +34 662 58 96 58 info@mibgroup.es

Ref.-ID: MIBGR3336136 Mijas Costa House

5

4

422 m2

1129 m2

Detached Villa, Mijas Costa, Costa del Sol. 5 Bedrooms, 4 Bathrooms, Built 422 m², Terrace 85 m², Garden/Plot 1129 m². Setting: Close To Port, Close To Shops, Close To Sea, Close To Town, Close To Schools, Urbanisation. Orientation: East, South East, South, South West, West. Condition: Excellent. Pool: Private. Climate Control: Air Conditioning, Hot A/C, Cold A/C. Views: Sea, Mountain, Beach, Panoramic, Garden, Pool, Courtyard. Features: Covered Terrace, Fitted Wardrobes, Private Terrace, Guest Apartment, Guest House, Storage Room, Utility Room, Double Glazing. Furniture: Fully Furnished. Kitchen: Fully Fitted. Garden: Private. Security: Gated Complex. Parking: Garage, Private. Utilities: Electricity, Drinkable Water. Category: Bargain, Cheap, Investment, Reduced, Resale.