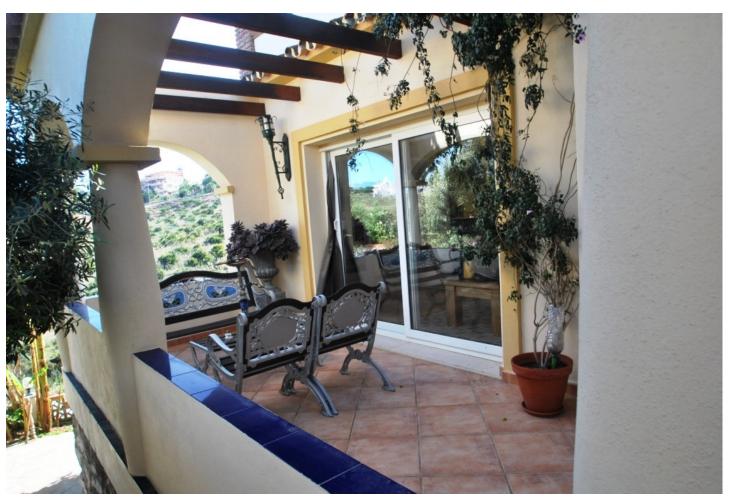

## Sales - House - Mijas Costa 1.200.000€

www.mibgroup.es +34 662 58 96 58 info@mibgroup.es

Ref.-ID: MIBGR3336136 Mijas Costa House

5

4

422 m2

1129 m2

Detached Villa, Mijas Costa, Costa del Sol. 5 Bedrooms, 4 Bathrooms, Built 422 m², Terrace 85 m², Garden/Plot 1129 m². Setting: Close To Port, Close To Shops, Close To Sea, Close To Town, Close To Schools, Urbanisation. Orientation: East, South East, South, South West, West. Condition: Excellent. Pool: Private. Climate Control: Air Conditioning, Hot A/C, Cold A/C. Views: Sea, Mountain, Beach, Panoramic, Garden, Pool, Courtyard. Features: Covered Terrace, Fitted Wardrobes, Private Terrace, Guest Apartment, Guest House, Storage Room, Utility Room, Double Glazing. Furniture: Fully Furnished. Kitchen: Fully Fitted. Garden: Private. Security: Gated Complex. Parking: Garage, Private. Utilities: Electricity, Drinkable Water. Category: Bargain, Cheap, Investment, Reduced, Resale.