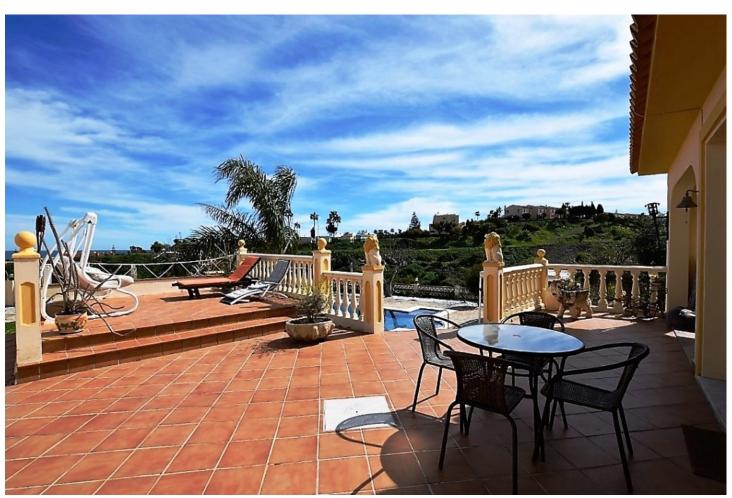

## Sales - House - Mijas Costa 1.200.000€

www.mibgroup.es +34 662 58 96 58 info@mibgroup.es

Ref.-ID: MIBGR3336136 Mijas Costa House

5

4

422 m2

1129 m2

Detached Villa, Mijas Costa, Costa del Sol. 5 Bedrooms, 4 Bathrooms, Built 422 m², Terrace 85 m², Garden/Plot 1129 m². Setting: Close To Port, Close To Shops, Close To Sea, Close To Town, Close To Schools, Urbanisation. Orientation: East, South East, South, South West, West. Condition: Excellent. Pool: Private. Climate Control: Air Conditioning, Hot A/C, Cold A/C. Views: Sea, Mountain, Beach, Panoramic, Garden, Pool, Courtyard. Features: Covered Terrace, Fitted Wardrobes, Private Terrace, Guest Apartment, Guest House, Storage Room, Utility Room, Double Glazing. Furniture: Fully Furnished. Kitchen: Fully Fitted. Garden: Private. Security: Gated Complex. Parking: Garage, Private. Utilities: Electricity, Drinkable Water. Category: Bargain, Cheap, Investment, Reduced, Resale.