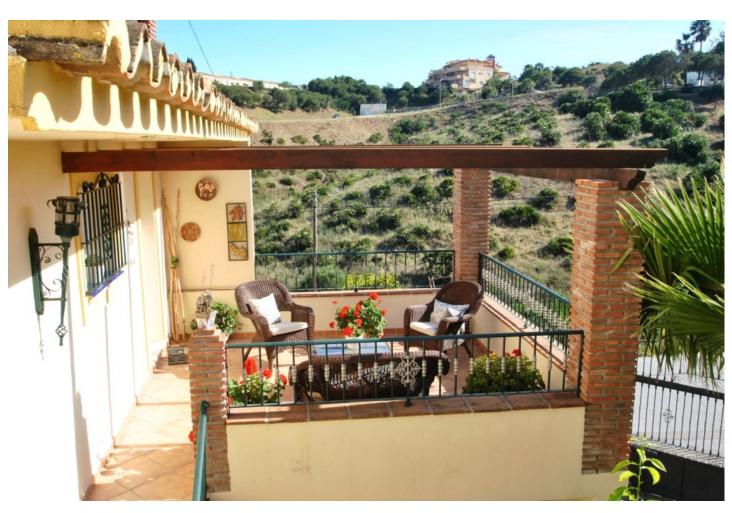

## Sales - House - Mijas Costa 1.200.000€

www.mibgroup.es +34 662 58 96 58 info@mibgroup.es

Ref.-ID: MIBGR3336136 Mijas Costa House

5

4

422 m2

1129 m2

Detached Villa, Mijas Costa, Costa del Sol. 5 Bedrooms, 4 Bathrooms, Built 422 m², Terrace 85 m², Garden/Plot 1129 m². Setting: Close To Port, Close To Shops, Close To Sea, Close To Town, Close To Schools, Urbanisation. Orientation: East, South East, South, South West, West. Condition: Excellent. Pool: Private. Climate Control: Air Conditioning, Hot A/C, Cold A/C. Views: Sea, Mountain, Beach, Panoramic, Garden, Pool, Courtyard. Features: Covered Terrace, Fitted Wardrobes, Private Terrace, Guest Apartment, Guest House, Storage Room, Utility Room, Double Glazing. Furniture: Fully Furnished. Kitchen: Fully Fitted. Garden: Private. Security: Gated Complex. Parking: Garage, Private. Utilities: Electricity, Drinkable Water. Category: Bargain, Cheap, Investment, Reduced, Resale.