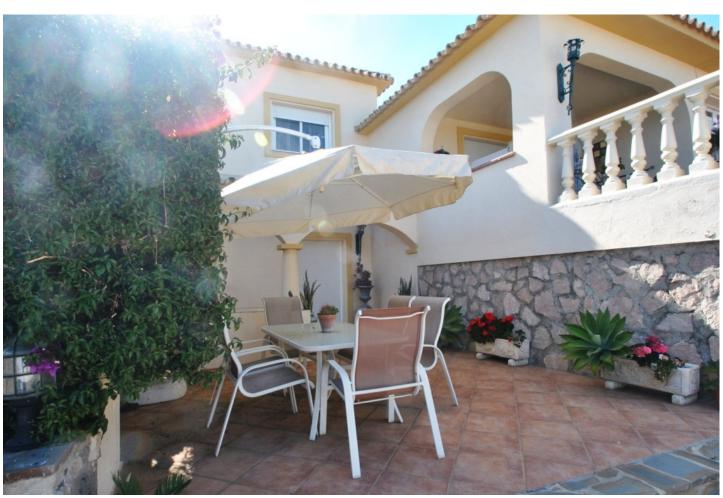

## Sales - House - Mijas Costa 1.200.000€

www.mibgroup.es +34 662 58 96 58 info@mibgroup.es

Ref.-ID: MIBGR3336136 Mijas Costa House

5

4

422 m2

1129 m2

Detached Villa, Mijas Costa, Costa del Sol. 5 Bedrooms, 4 Bathrooms, Built 422 m², Terrace 85 m², Garden/Plot 1129 m². Setting: Close To Port, Close To Shops, Close To Sea, Close To Town, Close To Schools, Urbanisation. Orientation: East, South East, South, South West, West. Condition: Excellent. Pool: Private. Climate Control: Air Conditioning, Hot A/C, Cold A/C. Views: Sea, Mountain, Beach, Panoramic, Garden, Pool, Courtyard. Features: Covered Terrace, Fitted Wardrobes, Private Terrace, Guest Apartment, Guest House, Storage Room, Utility Room, Double Glazing. Furniture: Fully Furnished. Kitchen: Fully Fitted. Garden: Private. Security: Gated Complex. Parking: Garage, Private. Utilities: Electricity, Drinkable Water. Category: Bargain, Cheap, Investment, Reduced, Resale.