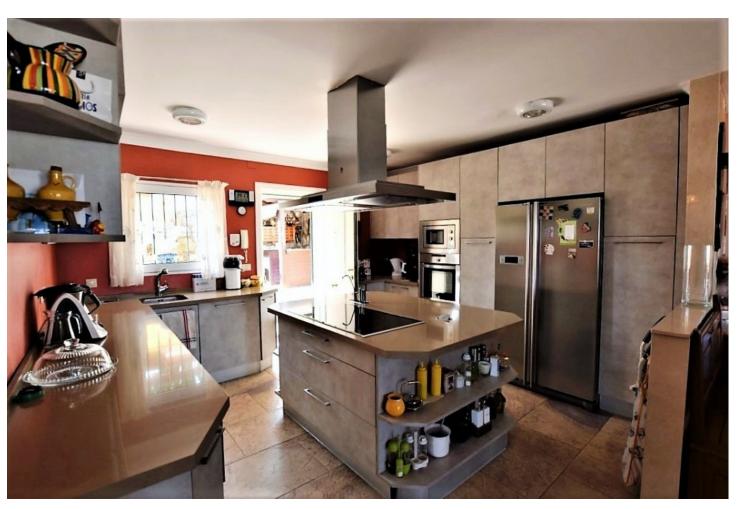

## Sales - House - Mijas Costa 1.200.000€

www.mibgroup.es +34 662 58 96 58 info@mibgroup.es

Ref.-ID: MIBGR3336136 Mijas Costa House

5

4

422 m2

1129 m2

Detached Villa, Mijas Costa, Costa del Sol. 5 Bedrooms, 4 Bathrooms, Built 422 m², Terrace 85 m², Garden/Plot 1129 m². Setting: Close To Port, Close To Shops, Close To Sea, Close To Town, Close To Schools, Urbanisation. Orientation: East, South East, South, South West, West. Condition: Excellent. Pool: Private. Climate Control: Air Conditioning, Hot A/C, Cold A/C. Views: Sea, Mountain, Beach, Panoramic, Garden, Pool, Courtyard. Features: Covered Terrace, Fitted Wardrobes, Private Terrace, Guest Apartment, Guest House, Storage Room, Utility Room, Double Glazing. Furniture: Fully Furnished. Kitchen: Fully Fitted. Garden: Private. Security: Gated Complex. Parking: Garage, Private. Utilities: Electricity, Drinkable Water. Category: Bargain, Cheap, Investment, Reduced, Resale.