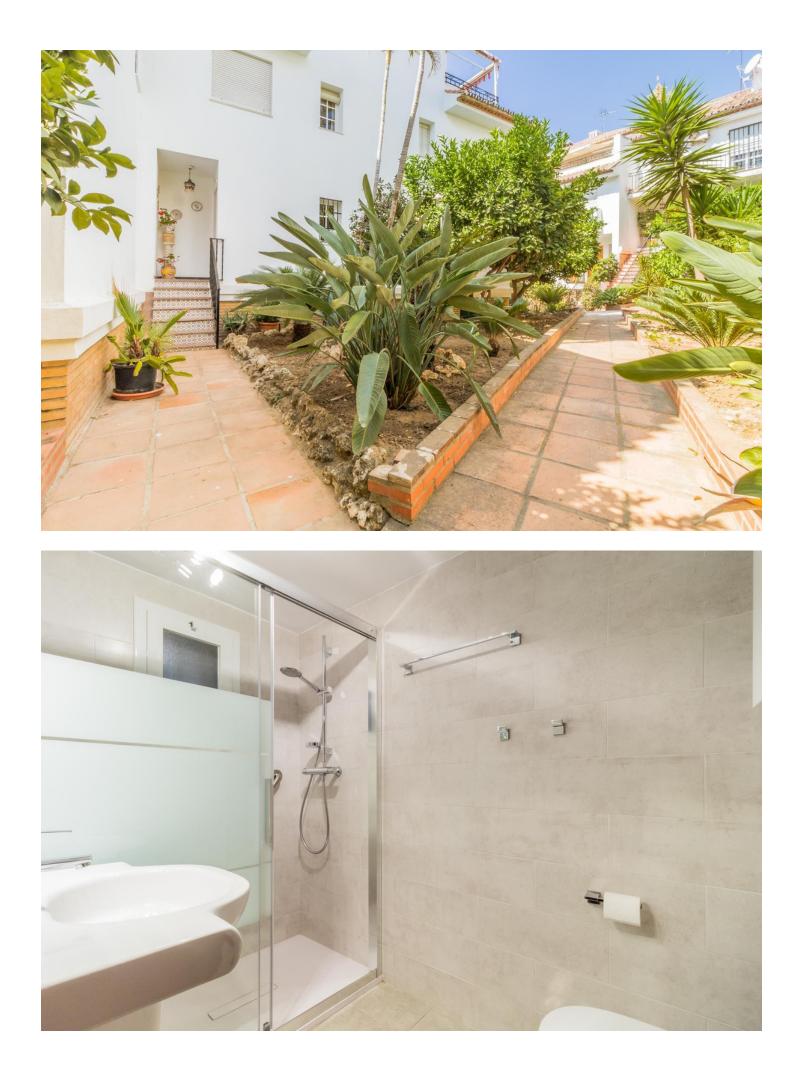

Spectacular Townhouse in the Heart of Estepona Nestled within a charming urbanization in the town center, this expansive townhouse offers unparalleled convenience, being just steps away from a variety of services and the beach. This stunning property spans three floors and is thoughtfully designed as follows: - First Floor: The welcoming hall leads to a spacious, fully equipped kitchen on the left, featuring large windows that flood the space with natural light. Adjacent is a bright and airy dining-living room, perfect for entertaining. - Second Floor: This floor hosts three bedrooms, including a master suite with an en-suite bathroom, and an additional large bathroom. Each bedroom is bright, with windows overlooking the exterior. - Third Floor: A versatile space that can serve as a spacious room or attic, complete with an ensuite bathroom and two generous terraces on either side, offering panoramic views and abundant outdoor space. - Ground Floor: is a self-contained living area, featuring two bedrooms, a bathroom, and a garage converted into an openplan living-dining room with a fully equipped kitchen. The townhouse is set in a private urbanization adorned with gardens and fruit tree areas. Each room is equipped with air conditioning, and the property benefits from a solar panel system with a water tank, ensuring sustainability and efficiency. The house is in excellent condition, crafted with high-quality materials. Additionally, the property includes a large garage space located just 20 meters away in an underground parking facility. This is a unique opportunity to enjoy the luxury of a spacious home with all the amenities of central living.