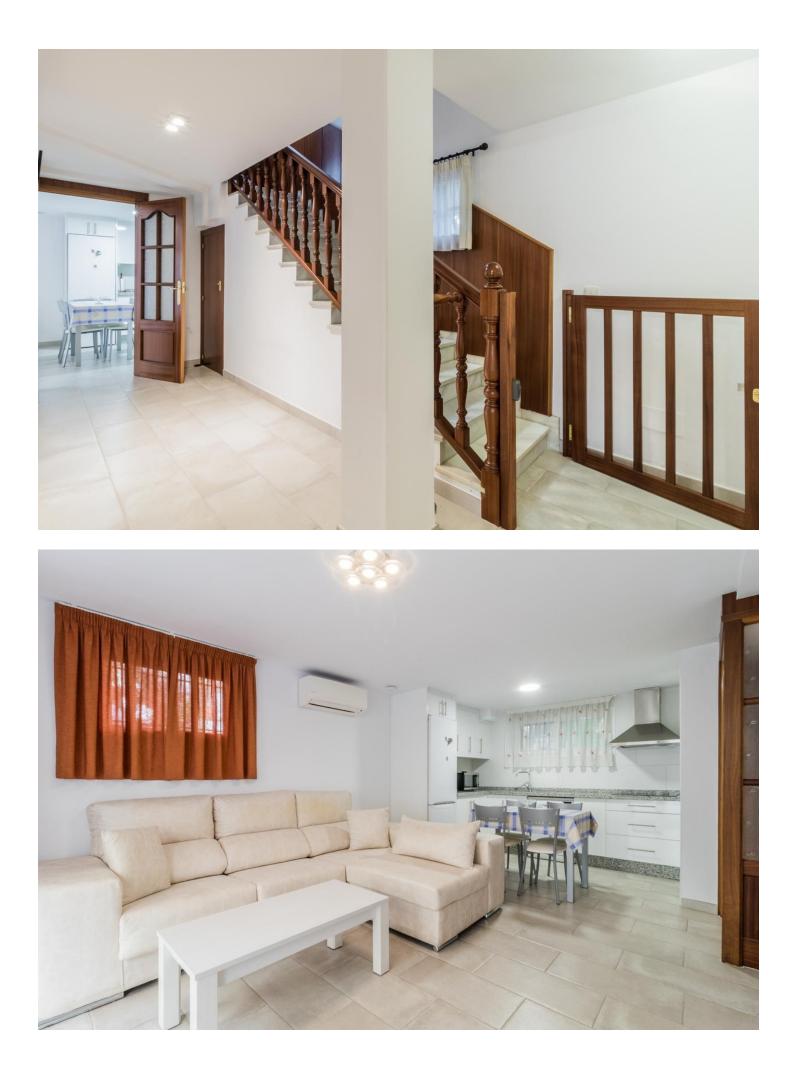

Spectacular Townhouse in the Heart of Estepona Nestled within a charming urbanization in the town center, this expansive townhouse offers unparalleled convenience, being just steps away from a variety of services and the beach. This stunning property spans three floors and is thoughtfully designed as follows: - First Floor: The welcoming hall leads to a spacious, fully equipped kitchen on the left, featuring large windows that flood the space with natural light. Adjacent is a bright and airy dining-living room, perfect for entertaining. - Second Floor: This floor hosts three bedrooms, including a master suite with an en-suite bathroom, and an additional large bathroom. Each bedroom is bright, with windows overlooking the exterior. - Third Floor: A versatile space that can serve as a spacious room or attic, complete with an ensuite bathroom and two generous terraces on either side, offering panoramic views and abundant outdoor space. - Ground Floor: is a self-contained living area, featuring two bedrooms, a bathroom, and a garage converted into an openplan living-dining room with a fully equipped kitchen. The townhouse is set in a private urbanization adorned with gardens and fruit tree areas. Each room is equipped with air conditioning, and the property benefits from a solar panel system with a water tank, ensuring sustainability and efficiency. The house is in excellent condition, crafted with high-quality materials. Additionally, the property includes a large garage space located just 20 meters away in an underground parking facility. This is a unique opportunity to enjoy the luxury of a spacious home with all the amenities of central living.