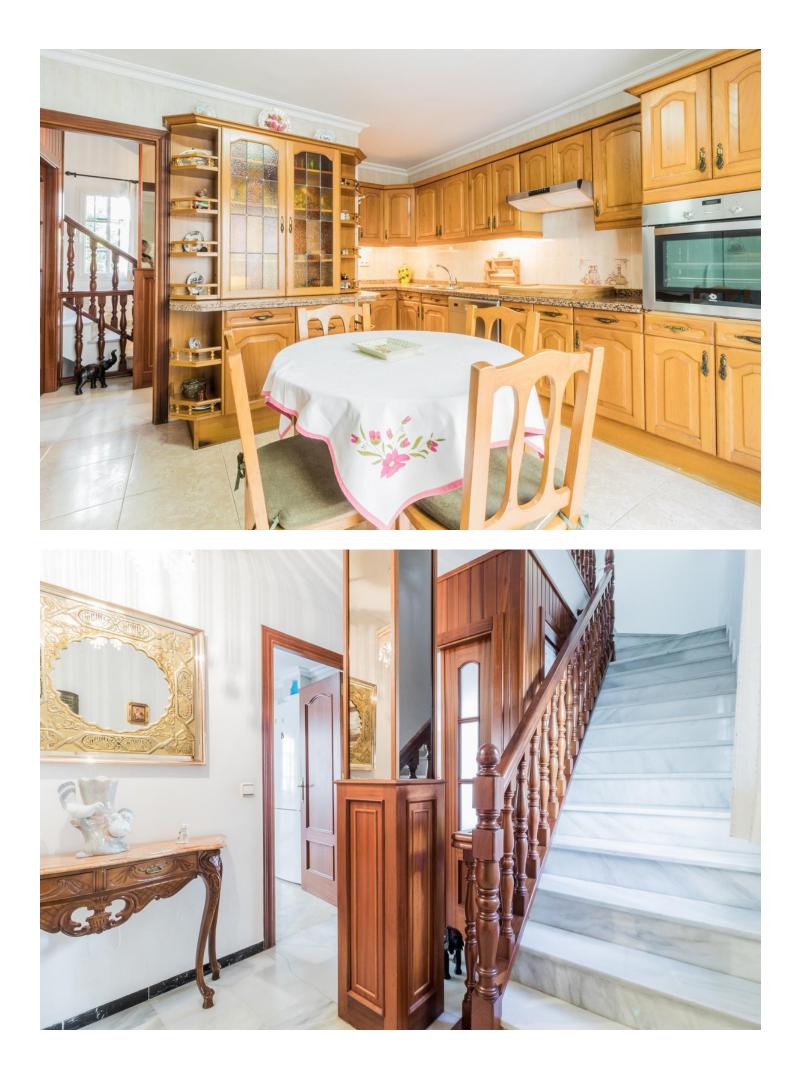

Spectacular Townhouse in the Heart of Estepona Nestled within a charming urbanization in the town center, this expansive townhouse offers unparalleled convenience, being just steps away from a variety of services and the beach. This stunning property spans three floors and is thoughtfully designed as follows: - First Floor: The welcoming hall leads to a spacious, fully equipped kitchen on the left, featuring large windows that flood the space with natural light. Adjacent is a bright and airy dining-living room, perfect for entertaining. - Second Floor: This floor hosts three bedrooms, including a master suite with an en-suite bathroom, and an additional large bathroom. Each bedroom is bright, with windows overlooking the exterior. - Third Floor: A versatile space that can serve as a spacious room or attic, complete with an ensuite bathroom and two generous terraces on either side, offering panoramic views and abundant outdoor space. - Ground Floor: is a self-contained living area, featuring two bedrooms, a bathroom, and a garage converted into an openplan living-dining room with a fully equipped kitchen. The townhouse is set in a private urbanization adorned with gardens and fruit tree areas. Each room is equipped with air conditioning, and the property benefits from a solar panel system with a water tank, ensuring sustainability and efficiency. The house is in excellent condition, crafted with high-quality materials. Additionally, the property includes a large garage space located just 20 meters away in an underground parking facility. This is a unique opportunity to enjoy the luxury of a spacious home with all the amenities of central living.