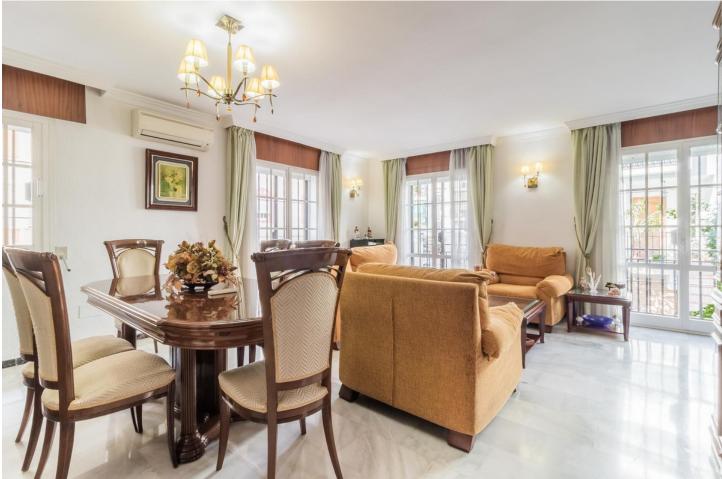

Spectacular Townhouse in the Heart of Estepona Nestled within a charming urbanization in the town center, this expansive townhouse offers unparalleled convenience, being just steps away from a variety of services and the beach. This stunning property spans three floors and is thoughtfully designed as follows: - First Floor: The welcoming hall leads to a spacious, fully equipped kitchen on the left, featuring large windows that flood the space with natural light. Adjacent is a bright and airy dining-living room, perfect for entertaining. - Second Floor: This floor hosts three bedrooms, including a master suite with an en-suite bathroom, and an additional large bathroom. Each bedroom is bright, with windows overlooking the exterior. - Third Floor: A versatile space that can serve as a spacious room or attic, complete with an ensuite bathroom and two generous terraces on either side, offering panoramic views and abundant outdoor space. - Ground Floor: is a self-contained living area, featuring two bedrooms, a bathroom, and a garage converted into an openplan living-dining room with a fully equipped kitchen. The townhouse is set in a private urbanization adorned with gardens and fruit tree areas. Each room is equipped with air conditioning, and the property benefits from a solar panel system with a water tank, ensuring sustainability and efficiency. The house is in excellent condition, crafted with high-quality materials. Additionally, the property includes a large garage space located just 20 meters away in an underground parking facility. This is a unique opportunity to enjoy the luxury of a spacious home with all the amenities of central living.