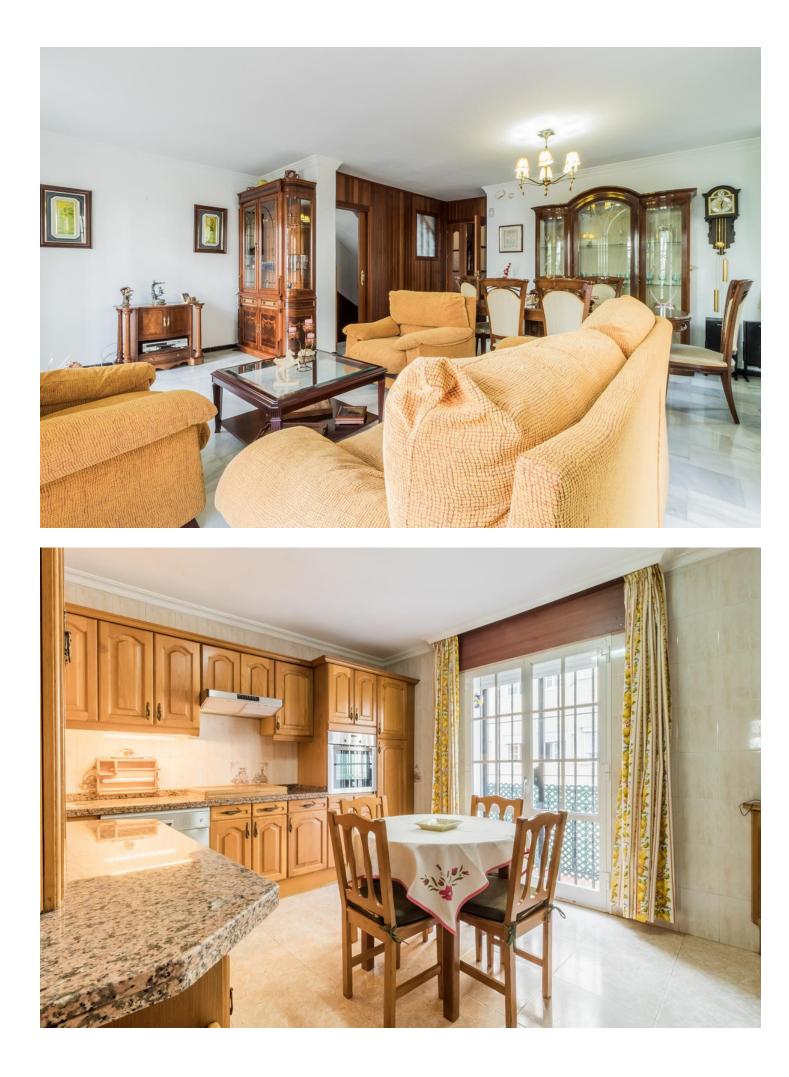

Spectacular Townhouse in the Heart of Estepona Nestled within a charming urbanization in the town center, this expansive townhouse offers unparalleled convenience, being just steps away from a variety of services and the beach. This stunning property spans three floors and is thoughtfully designed as follows: - First Floor: The welcoming hall leads to a spacious, fully equipped kitchen on the left, featuring large windows that flood the space with natural light. Adjacent is a bright and airy dining-living room, perfect for entertaining. - Second Floor: This floor hosts three bedrooms, including a master suite with an en-suite bathroom, and an additional large bathroom. Each bedroom is bright, with windows overlooking the exterior. - Third Floor: A versatile space that can serve as a spacious room or attic, complete with an ensuite bathroom and two generous terraces on either side, offering panoramic views and abundant outdoor space. - Ground Floor: is a self-contained living area, featuring two bedrooms, a bathroom, and a garage converted into an openplan living-dining room with a fully equipped kitchen. The townhouse is set in a private urbanization adorned with gardens and fruit tree areas. Each room is equipped with air conditioning, and the property benefits from a solar panel system with a water tank, ensuring sustainability and efficiency. The house is in excellent condition, crafted with high-quality materials. Additionally, the property includes a large garage space located just 20 meters away in an underground parking facility. This is a unique opportunity to enjoy the luxury of a spacious home with all the amenities of central living.