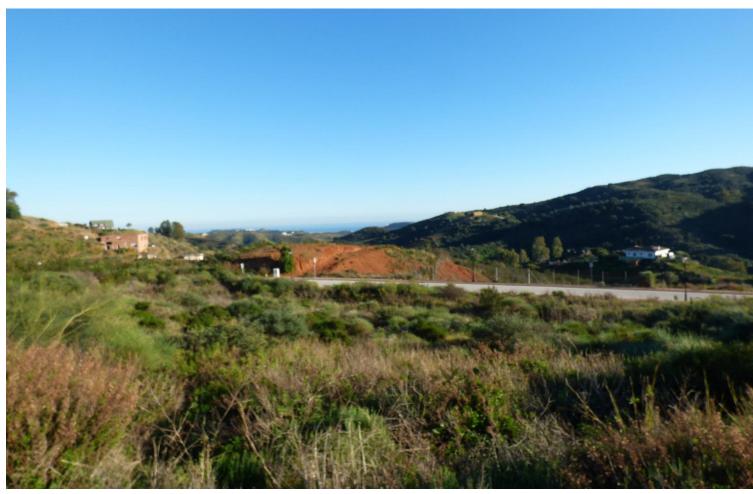

## Sales - Plot - La Cala Golf 400.000€

www.mibgroup.es +34 662 58 96 58 info@mibgroup.es

Ref.-ID: MIBGR3367207 La Cala Golf Plot

IBI: 374 EUR / year

298 m2

1358 m2

Residential plot in La Cala with great sea views and a buildability of up to 298 m2. Surrounded by beautiful nature and just 10 minutes'drive from La Cala Village, restaurants, bars and shops. Great facilities, including the beaches of La Cala, a number of stunning Golf Courses, a four star hotel, local and international restaurants and shops close-by.

**Setting**✓ Close To Golf

✓ Close To Town

Orientation
South

**Views ✓** Sea Category
Investment