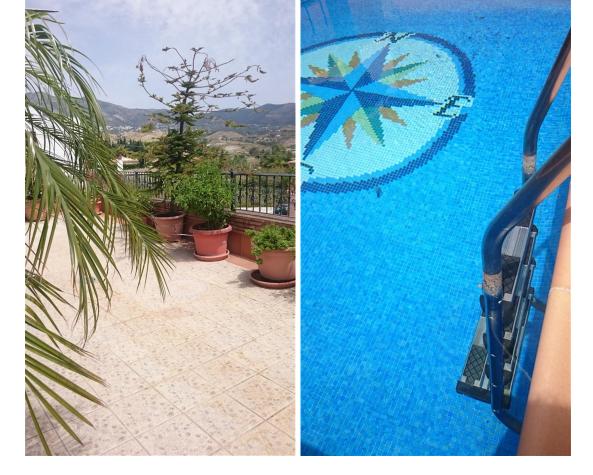

Sales - House - Mijas Costa 997.500€ www.mibgroup.es +34 662 58 96 58 info@mibgroup.es **Mijas Costa** 

Ref.-ID: MIBGR3367234

LARGE LUXURY VILLA LOCATED ON MIJAS COSTA..COSTA DEL SOL..NEAR BEACH AND ALL LOCAL AMENITIES.. Magnificent luxury villa of 1080m2 located in a quiet area of Mijas Costa very close to the beach (2km). It has 3 spacious bedrooms, the main one has a dressing room, en suite bathroom with antique bathtub and hydromassage shower, two bedrooms on the first floor (one of them with access to the terrace). Luminous living room with a fantastic fireplace, spacious kitchen with a large island, high quality appliances, a fireplace and access to the terrace. From the kitchen you take the elevator that leads to the basement/garage of 500m2, where there are 3 offices, a bathroom, safe, armory and cellar. Terrace of 250m2 that surrounds the property where you will find the fabulous pool, barbecue area (grill, wood oven and hob) and a bathroom with shower. The house has been built with the best qualities and luxury furniture. Arabic dome with a custommade lamp in the staircase area and a beautiful stained glass window. Underfloor heating throughout the house, doors/shutters (adjustable) in aluminum in all rooms, 10 cameras security system. In addition to the basement the house has another garage which is accessed from outside or from the kitchen. The location is enviable as it is located between the A7 motorway and the AP7 highway,close to the beach, Mijas Pueblo 3km. Recommended, must be seen.