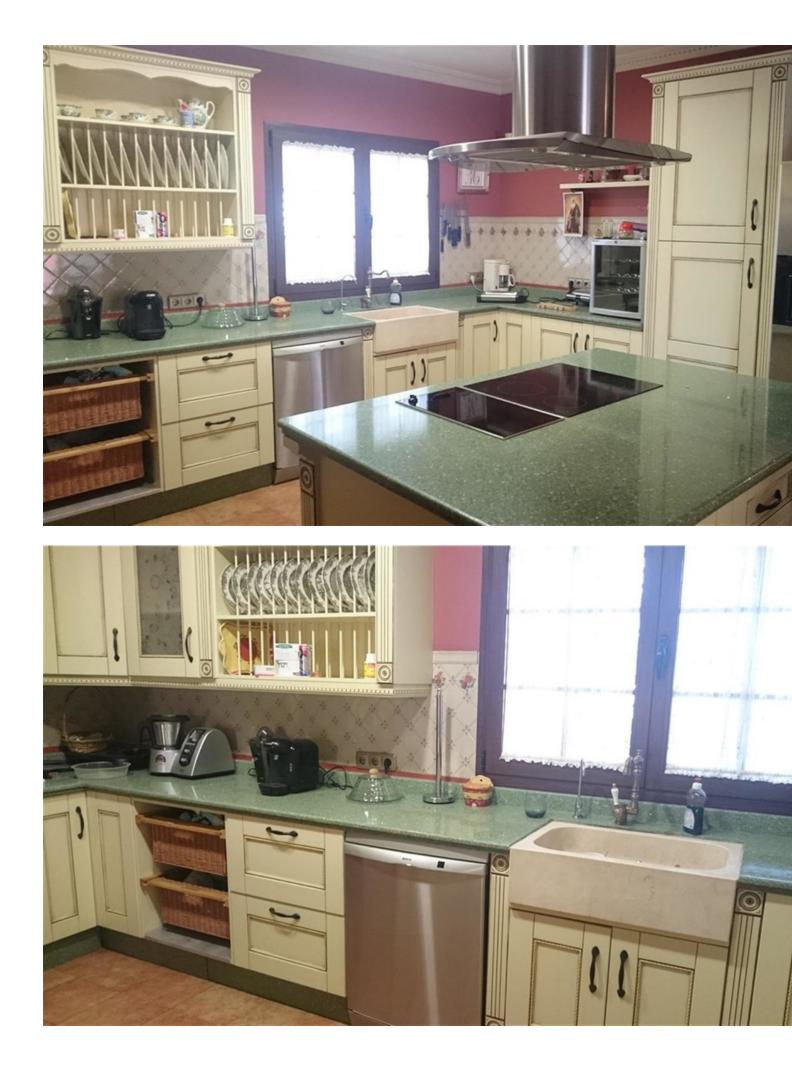

Sales - House - Mijas Costa 997.500€ www.mibgroup.es +34 662 58 96 58 info@mibgroup.es **Mijas Costa** 

Ref.-ID: MIBGR3367234

LARGE LUXURY VILLA LOCATED ON MIJAS COSTA..COSTA DEL SOL..NEAR BEACH AND ALL LOCAL AMENITIES.. Magnificent luxury villa of 1080m2 located in a quiet area of Mijas Costa very close to the beach (2km). It has 3 spacious bedrooms, the main one has a dressing room, en suite bathroom with antique bathtub and hydromassage shower, two bedrooms on the first floor (one of them with access to the terrace). Luminous living room with a fantastic fireplace, spacious kitchen with a large island, high quality appliances, a fireplace and access to the terrace. From the kitchen you take the elevator that leads to the basement/garage of 500m2, where there are 3 offices, a bathroom, safe, armory and cellar. Terrace of 250m2 that surrounds the property where you will find the fabulous pool, barbecue area (grill, wood oven and hob) and a bathroom with shower. The house has been built with the best qualities and luxury furniture. Arabic dome with a custommade lamp in the staircase area and a beautiful stained glass window. Underfloor heating throughout the house, doors/shutters (adjustable) in aluminum in all rooms, 10 cameras security system. In addition to the basement the house has another garage which is accessed from outside or from the kitchen. The location is enviable as it is located between the A7 motorway and the AP7 highway,close to the beach, Mijas Pueblo 3km. Recommended, must be seen.