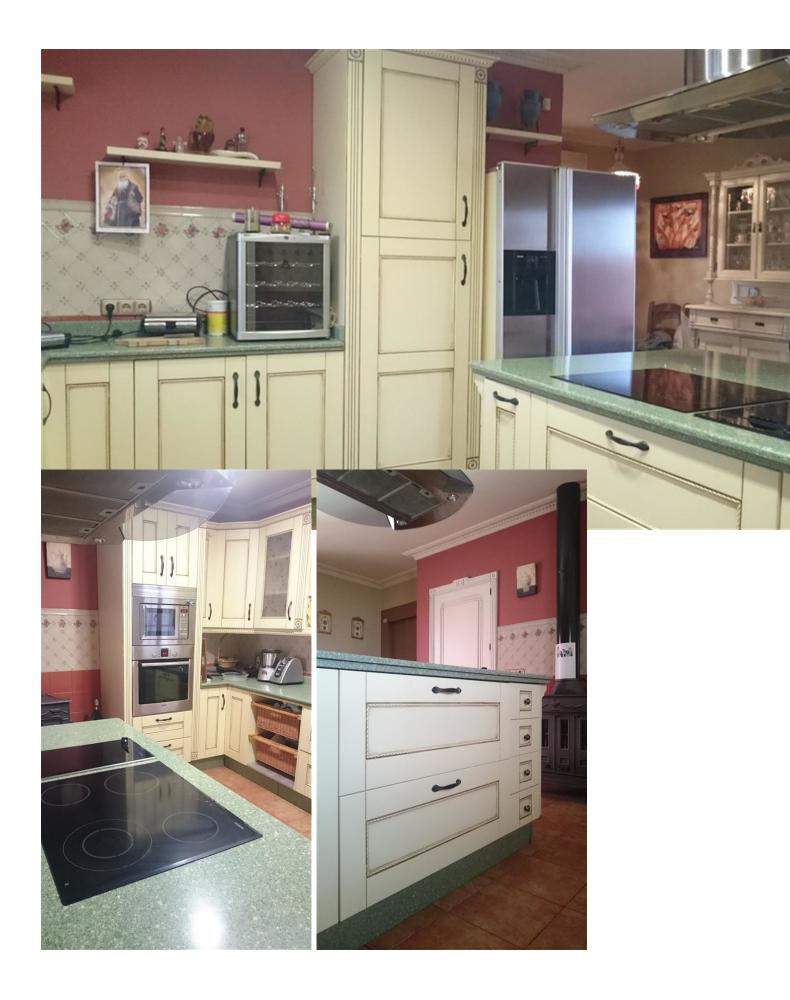

Sales - House - Mijas Costa 997.500€ www.mibgroup.es +34 662 58 96 58 info@mibgroup.es **Mijas Costa** 

Ref.-ID: MIBGR3367234

LARGE LUXURY VILLA LOCATED ON MIJAS COSTA..COSTA DEL SOL..NEAR BEACH AND ALL LOCAL AMENITIES.. Magnificent luxury villa of 1080m2 located in a quiet area of Mijas Costa very close to the beach (2km). It has 3 spacious bedrooms, the main one has a dressing room, en suite bathroom with antique bathtub and hydromassage shower, two bedrooms on the first floor (one of them with access to the terrace). Luminous living room with a fantastic fireplace, spacious kitchen with a large island, high quality appliances, a fireplace and access to the terrace. From the kitchen you take the elevator that leads to the basement/garage of 500m2, where there are 3 offices, a bathroom, safe, armory and cellar. Terrace of 250m2 that surrounds the property where you will find the fabulous pool, barbecue area (grill, wood oven and hob) and a bathroom with shower. The house has been built with the best qualities and luxury furniture. Arabic dome with a custommade lamp in the staircase area and a beautiful stained glass window. Underfloor heating throughout the house, doors/shutters (adjustable) in aluminum in all rooms, 10 cameras security system. In addition to the basement the house has another garage which is accessed from outside or from the kitchen. The location is enviable as it is located between the A7 motorway and the AP7 highway,close to the beach, Mijas Pueblo 3km. Recommended, must be seen.