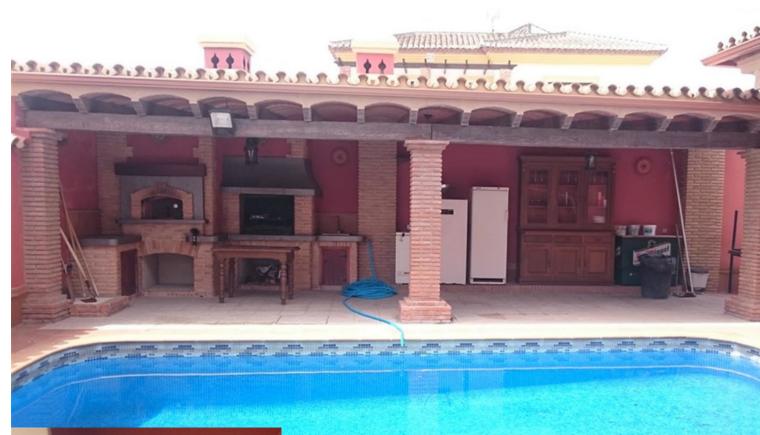

Sales - House - Mijas Costa 997.500€ www.mibgroup.es +34 662 58 96 58 info@mibgroup.es **Mijas Costa** 

Ref.-ID: MIBGR3367234

LARGE LUXURY VILLA LOCATED ON MIJAS COSTA..COSTA DEL SOL..NEAR BEACH AND ALL LOCAL AMENITIES.. Magnificent luxury villa of 1080m2 located in a quiet area of Mijas Costa very close to the beach (2km). It has 3 spacious bedrooms, the main one has a dressing room, en suite bathroom with antique bathtub and hydromassage shower, two bedrooms on the first floor (one of them with access to the terrace). Luminous living room with a fantastic fireplace, spacious kitchen with a large island, high quality appliances, a fireplace and access to the terrace. From the kitchen you take the elevator that leads to the basement/garage of 500m2, where there are 3 offices, a bathroom, safe, armory and cellar. Terrace of 250m2 that surrounds the property where you will find the fabulous pool, barbecue area (grill, wood oven and hob) and a bathroom with shower. The house has been built with the best qualities and luxury furniture. Arabic dome with a custommade lamp in the staircase area and a beautiful stained glass window. Underfloor heating throughout the house, doors/shutters (adjustable) in aluminum in all rooms, 10 cameras security system. In addition to the basement the house has another garage which is accessed from outside or from the kitchen. The location is enviable as it is located between the A7 motorway and the AP7 highway,close to the beach, Mijas Pueblo 3km. Recommended, must be seen.