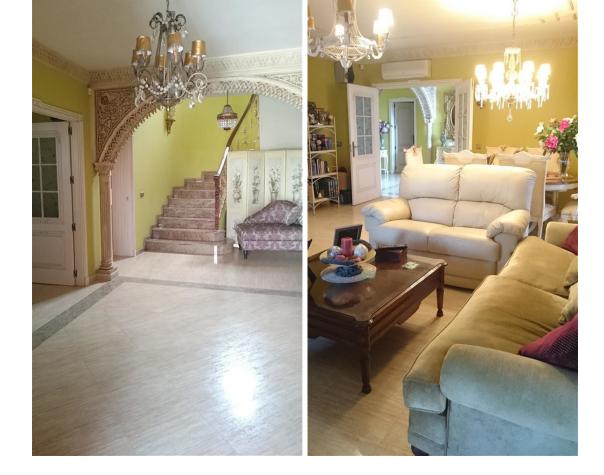

Sales - House - Mijas Costa 997.500€ www.mibgroup.es +34 662 58 96 58 info@mibgroup.es **Mijas Costa** 

Ref.-ID: MIBGR3367234

LARGE LUXURY VILLA LOCATED ON MIJAS COSTA..COSTA DEL SOL..NEAR BEACH AND ALL LOCAL AMENITIES.. Magnificent luxury villa of 1080m2 located in a quiet area of Mijas Costa very close to the beach (2km). It has 3 spacious bedrooms, the main one has a dressing room, en suite bathroom with antique bathtub and hydromassage shower, two bedrooms on the first floor (one of them with access to the terrace). Luminous living room with a fantastic fireplace, spacious kitchen with a large island, high quality appliances, a fireplace and access to the terrace. From the kitchen you take the elevator that leads to the basement/garage of 500m2, where there are 3 offices, a bathroom, safe, armory and cellar. Terrace of 250m2 that surrounds the property where you will find the fabulous pool, barbecue area (grill, wood oven and hob) and a bathroom with shower. The house has been built with the best qualities and luxury furniture. Arabic dome with a custommade lamp in the staircase area and a beautiful stained glass window. Underfloor heating throughout the house, doors/shutters (adjustable) in aluminum in all rooms, 10 cameras security system. In addition to the basement the house has another garage which is accessed from outside or from the kitchen. The location is enviable as it is located between the A7 motorway and the AP7 highway,close to the beach, Mijas Pueblo 3km. Recommended, must be seen.