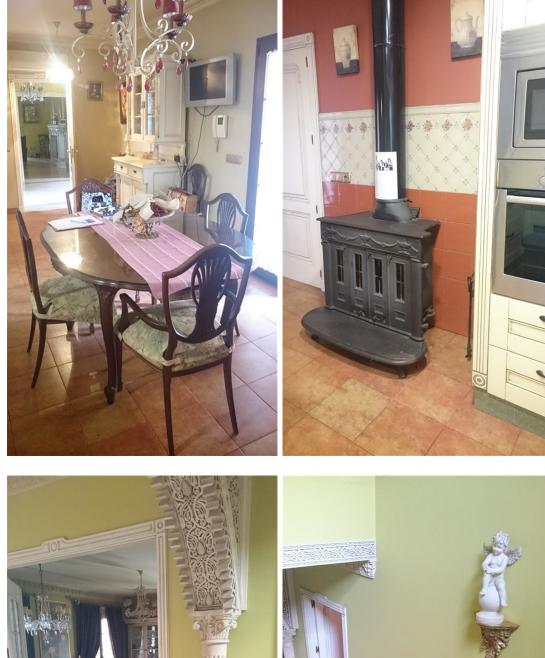

Sales - House - Mijas Costa 997.500€ www.mibgroup.es +34 662 58 96 58 info@mibgroup.es **Mijas Costa** 

Ref.-ID: MIBGR3367234

LARGE LUXURY VILLA LOCATED ON MIJAS COSTA..COSTA DEL SOL..NEAR BEACH AND ALL LOCAL AMENITIES.. Magnificent luxury villa of 1080m2 located in a quiet area of Mijas Costa very close to the beach (2km). It has 3 spacious bedrooms, the main one has a dressing room, en suite bathroom with antique bathtub and hydromassage shower, two bedrooms on the first floor (one of them with access to the terrace). Luminous living room with a fantastic fireplace, spacious kitchen with a large island, high quality appliances, a fireplace and access to the terrace. From the kitchen you take the elevator that leads to the basement/garage of 500m2, where there are 3 offices, a bathroom, safe, armory and cellar. Terrace of 250m2 that surrounds the property where you will find the fabulous pool, barbecue area (grill, wood oven and hob) and a bathroom with shower. The house has been built with the best qualities and luxury furniture. Arabic dome with a custommade lamp in the staircase area and a beautiful stained glass window. Underfloor heating throughout the house, doors/shutters (adjustable) in aluminum in all rooms, 10 cameras security system. In addition to the basement the house has another garage which is accessed from outside or from the kitchen. The location is enviable as it is located between the A7 motorway and the AP7 highway,close to the beach, Mijas Pueblo 3km. Recommended, must be seen.