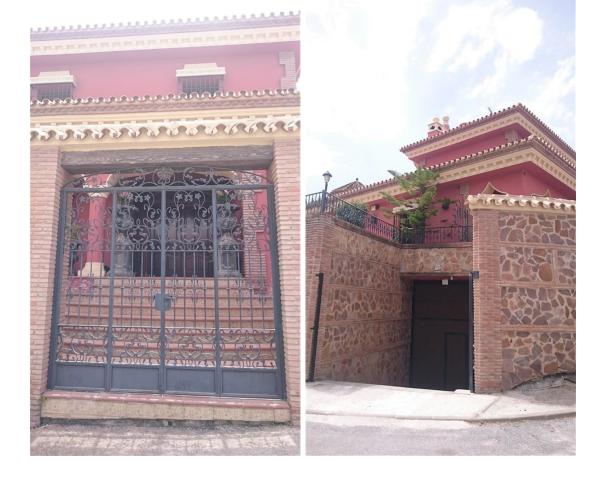

Sales - House - Mijas Costa 997.500€ www.mibgroup.es +34 662 58 96 58 info@mibgroup.es **Mijas Costa** 

Ref.-ID: MIBGR3367234

LARGE LUXURY VILLA LOCATED ON MIJAS COSTA..COSTA DEL SOL..NEAR BEACH AND ALL LOCAL AMENITIES.. Magnificent luxury villa of 1080m2 located in a quiet area of Mijas Costa very close to the beach (2km). It has 3 spacious bedrooms, the main one has a dressing room, en suite bathroom with antique bathtub and hydromassage shower, two bedrooms on the first floor (one of them with access to the terrace). Luminous living room with a fantastic fireplace, spacious kitchen with a large island, high quality appliances, a fireplace and access to the terrace. From the kitchen you take the elevator that leads to the basement/garage of 500m2, where there are 3 offices, a bathroom, safe, armory and cellar. Terrace of 250m2 that surrounds the property where you will find the fabulous pool, barbecue area (grill, wood oven and hob) and a bathroom with shower. The house has been built with the best qualities and luxury furniture. Arabic dome with a custommade lamp in the staircase area and a beautiful stained glass window. Underfloor heating throughout the house, doors/shutters (adjustable) in aluminum in all rooms, 10 cameras security system. In addition to the basement the house has another garage which is accessed from outside or from the kitchen. The location is enviable as it is located between the A7 motorway and the AP7 highway,close to the beach, Mijas Pueblo 3km. Recommended, must be seen.