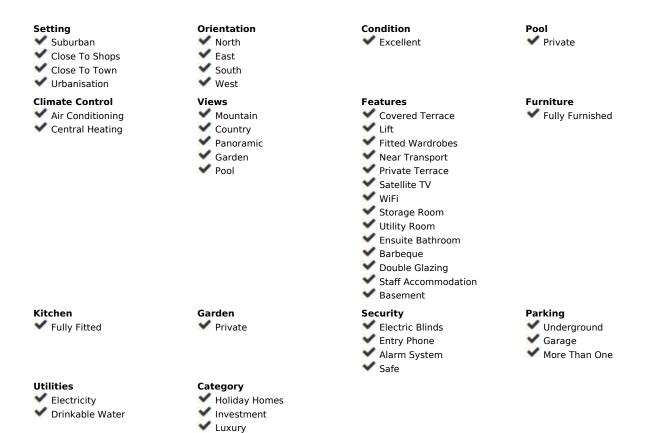

Sales - House - Mijas Costa 997.500€ www.mibgroup.es +34 662 58 96 58 info@mibgroup.es **Mijas Costa** 

Ref.-ID: MIBGR3367234

LARGE LUXURY VILLA LOCATED ON MIJAS COSTA..COSTA DEL SOL..NEAR BEACH AND ALL LOCAL AMENITIES.. Magnificent luxury villa of 1080m2 located in a quiet area of Mijas Costa very close to the beach (2km). It has 3 spacious bedrooms, the main one has a dressing room, en suite bathroom with antique bathtub and hydromassage shower, two bedrooms on the first floor (one of them with access to the terrace). Luminous living room with a fantastic fireplace, spacious kitchen with a large island, high quality appliances, a fireplace and access to the terrace. From the kitchen you take the elevator that leads to the basement/garage of 500m2, where there are 3 offices, a bathroom, safe, armory and cellar. Terrace of 250m2 that surrounds the property where you will find the fabulous pool, barbecue area (grill, wood oven and hob) and a bathroom with shower. The house has been built with the best qualities and luxury furniture. Arabic dome with a custommade lamp in the staircase area and a beautiful stained glass window. Underfloor heating throughout the house, doors/shutters (adjustable) in aluminum in all rooms, 10 cameras security system. In addition to the basement the house has another garage which is accessed from outside or from the kitchen. The location is enviable as it is located between the A7 motorway and the AP7 highway,close to the beach, Mijas Pueblo 3km. Recommended, must be seen.