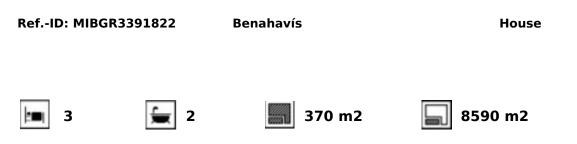

Sales - House - Benahavís

1.100.000€

www.mibgroup.es +34 662 58 96 58 info@mibgroup.es

Pretty Andalusian Finca composed of 3 houses (220 m2 +90 m2 +60 m2). Very well located, close to the toll of the Benahavis highway and restaurants. In complete calm with a property of 8.590 m2 at the end of a dead end street. Main house with 3 bedrooms and 2 bathrooms Also 3 horse boxes and a shed.