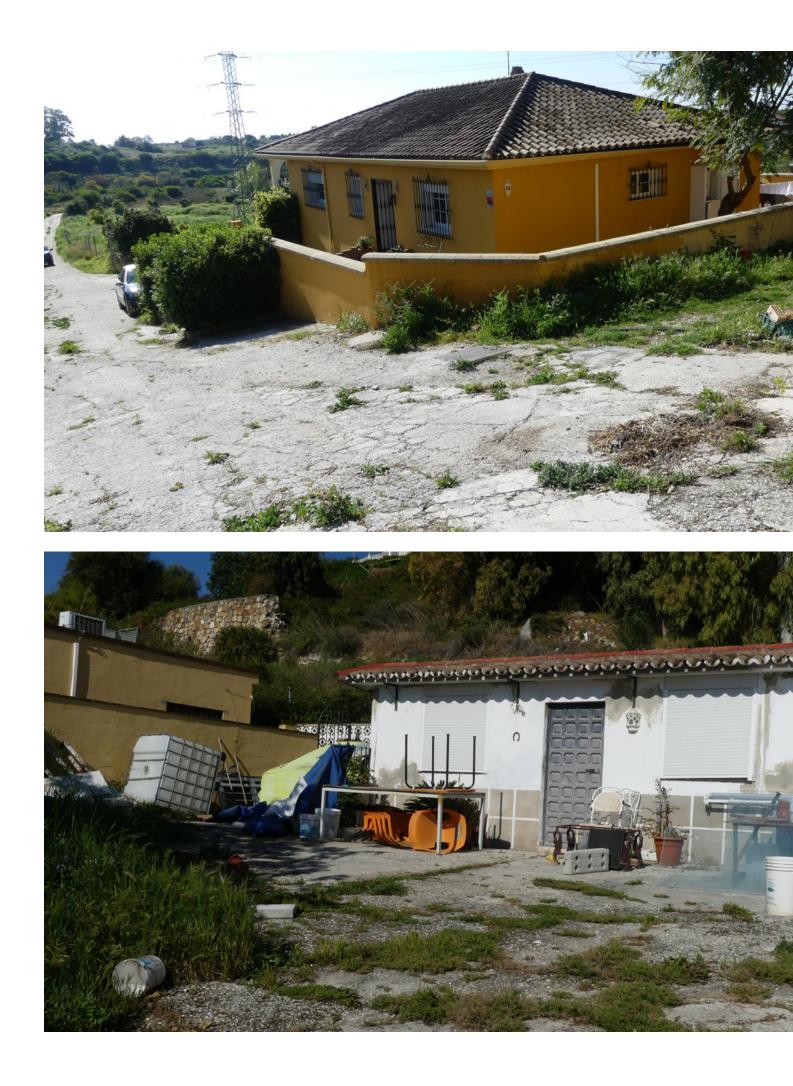

Sales - House - Benahavís

1.100.000€

www.mibgroup.es +34 662 58 96 58 info@mibgroup.es

Pretty Andalusian Finca composed of 3 houses (220 m2 +90 m2 +60 m2). Very well located, close to the toll of the Benahavis highway and restaurants. In complete calm with a property of 8.590 m2 at the end of a dead end street. Main house with 3 bedrooms and 2 bathrooms Also 3 horse boxes and a shed.

Stables

- Utilities
- Electricity
- Y Drinkable Water
- Telephone

🖌 Gas

Condition Good

Kitchen Y Fully Fitted Climate Control

Garden Private Landscaped