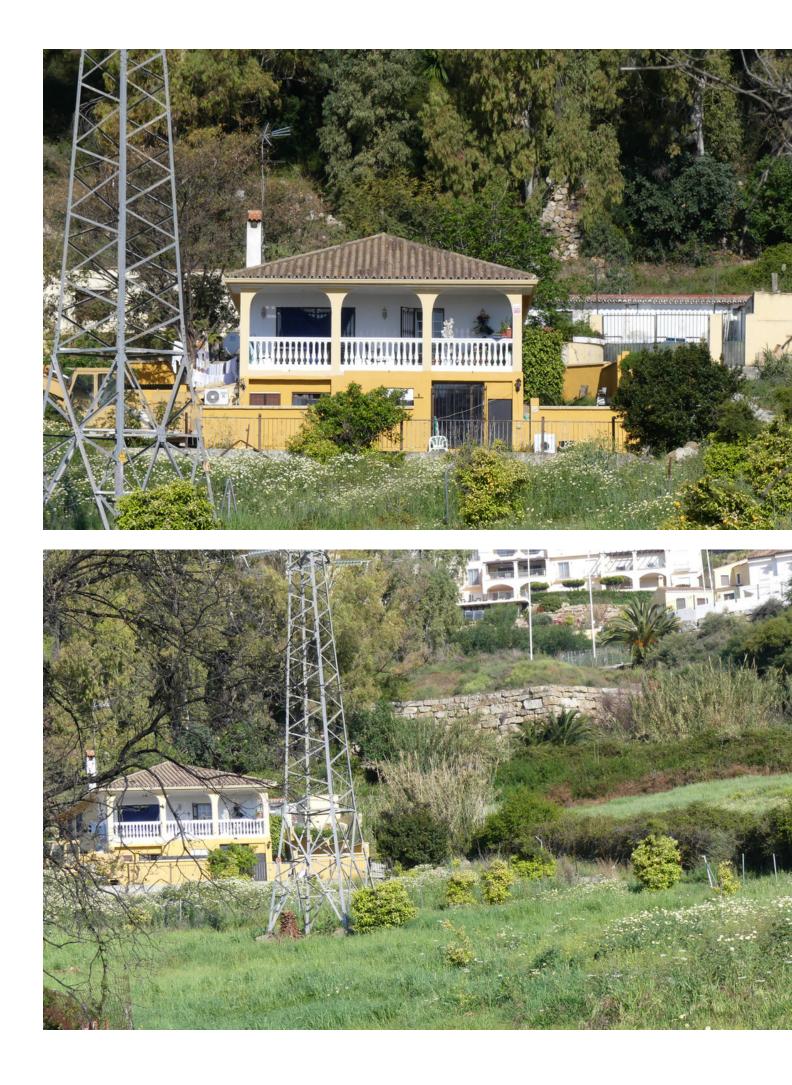

Sales - House - Benahavís

1.100.000€

www.mibgroup.es +34 662 58 96 58 info@mibgroup.es

Pretty Andalusian Finca composed of 3 houses (220 m2 +90 m2 +60 m2). Very well located, close to the toll of the Benahavis highway and restaurants. In complete calm with a property of 8.590 m2 at the end of a dead end street. Main house with 3 bedrooms and 2 bathrooms Also 3 horse boxes and a shed.