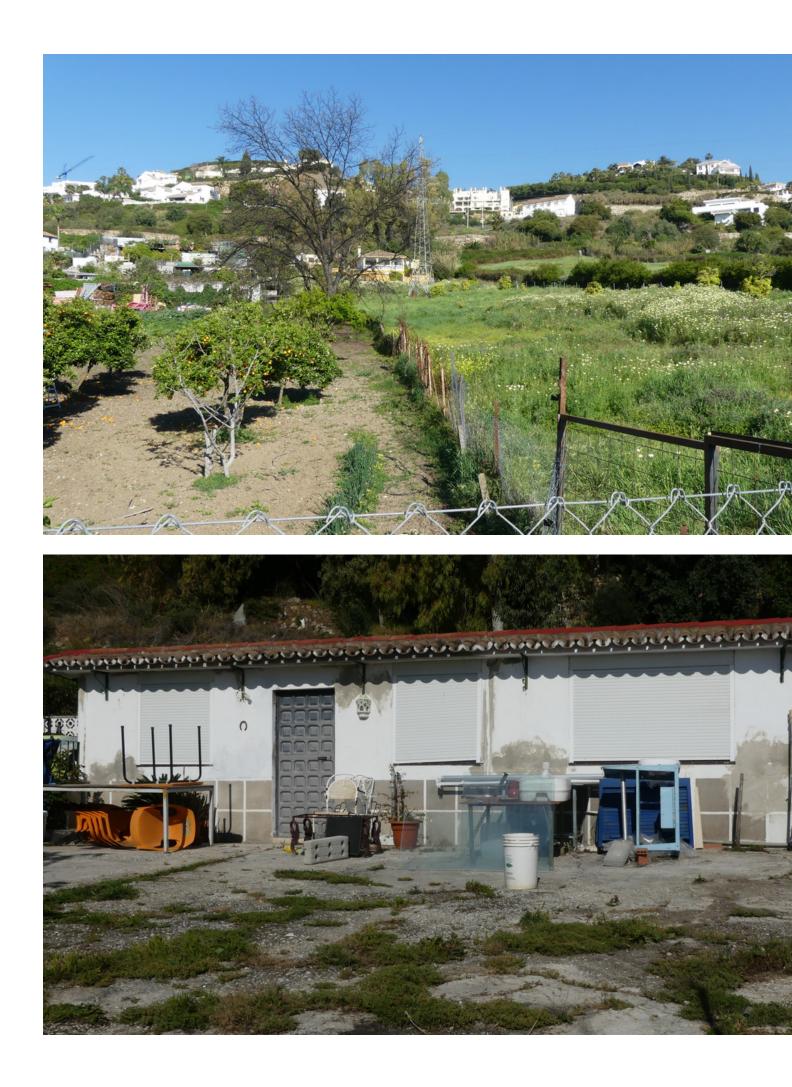

Sales - House - Benahavís

1.100.000€

www.mibgroup.es +34 662 58 96 58 info@mibgroup.es

Pretty Andalusian Finca composed of 3 houses (220 m2 +90 m2 +60 m2). Very well located, close to the toll of the Benahavis highway and restaurants. In complete calm with a property of 8.590 m2 at the end of a dead end street. Main house with 3 bedrooms and 2 bathrooms Also 3 horse boxes and a shed.

Setting Country

Views Mountain Country Panoramic

Garden Courtyard

Parking Garage Orientation South East

South South West

Features

Covered Terrace

- Fitted Wardrobes Private Terrace
- Solarium Guest Apartment
- Guest House

Stables

- Utilities
- Electricity
- Y Drinkable Water
- Telephone

🖌 Gas

Condition Good

Kitchen Y Fully Fitted Climate Control

Garden Private Landscaped