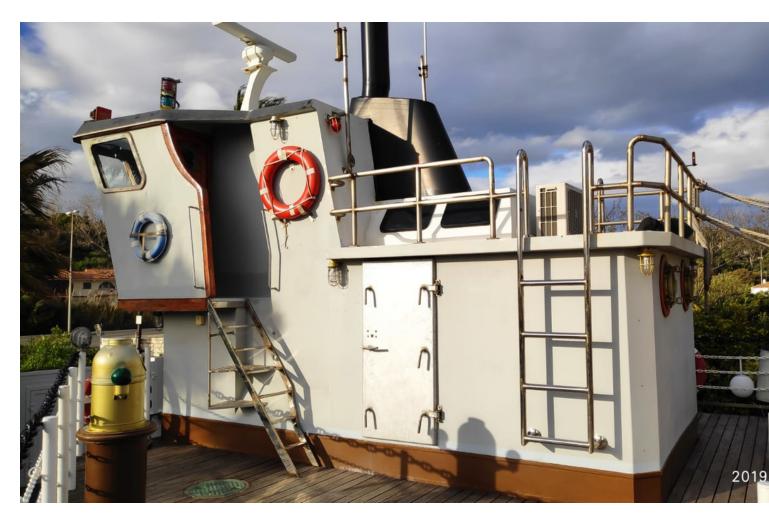

AN IMPRESSIVE, UNIQUE AND ORIGINAL VILLA WHICH IS TOTALLY FRONT-LINE BEACH IN EL CHAPARRAL WITH PRIVATE DIRECT ACCESS TO THE BEACH. IT HAS BEEN DESIGNED TO REPLICATE A BOAT WITH THE RESULTING SENSATION THAT YOU ARE LITERALLY NAVIGATING THE OCEAN FROM ANY TERRACE OR WHEN LOOKING OUT TO SEA. IT CONSISTS OF 6 BEDROOMS EACH WITH ITS OWN EN-SUITE BATHROOM AND INDIVIDUAL DECOR. THE MASTER SUITE IS ON THE SECOND FLOOR AND HAS A HUGE PRIVATE TERRACE. SOME OF THE MANY FEATURES ARE: HEATED POOL, UNDER FLOOR HEATING, CENTRALISED AIR CONDITIONING, FIREPLACE, HIGH QUALITY KITCHEN, BRAZILIAN MARBLE FLOORING, PARKING FOR AT LEAST 12 CARS, GARAGE AND WORKSHOP. THE GUEST APARTMENT IS ACTUALLY A REAL BOAT WITH TWO BEDS, SMALL KITCHEN AND BATHROOM. SOMETHING TRULY ORIGINAL. EVERY DETAIL OF THE HOUSE HAS BEEN CAREFULLY CHOSEN TO REFLECT AND REMIND YOU OF THE MARINE WORLD. THERE IS NO OTHER VILLA LIKE THIS ON THE COSTA DEL SOL FOR IT'S INDIVIDUALITY AND AMAZING SENSE OF STYLE!