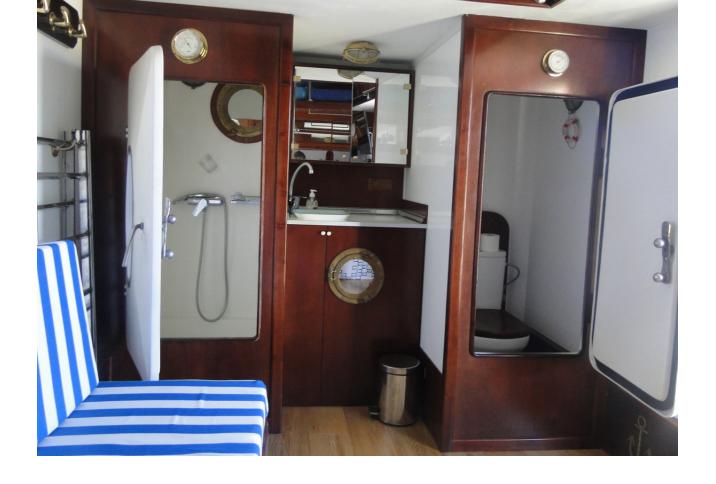

AN IMPRESSIVE, UNIQUE AND ORIGINAL VILLA WHICH IS TOTALLY FRONT-LINE BEACH IN EL CHAPARRAL WITH PRIVATE DIRECT ACCESS TO THE BEACH. IT HAS BEEN DESIGNED TO REPLICATE A BOAT WITH THE RESULTING SENSATION THAT YOU ARE LITERALLY NAVIGATING THE OCEAN FROM ANY TERRACE OR WHEN LOOKING OUT TO SEA. IT CONSISTS OF 6 BEDROOMS EACH WITH ITS OWN EN-SUITE BATHROOM AND INDIVIDUAL DECOR. THE MASTER SUITE IS ON THE SECOND FLOOR AND HAS A HUGE PRIVATE TERRACE. SOME OF THE MANY FEATURES ARE: HEATED POOL, UNDER FLOOR HEATING, CENTRALISED AIR CONDITIONING, FIREPLACE, HIGH QUALITY KITCHEN, BRAZILIAN MARBLE FLOORING, PARKING FOR AT LEAST 12 CARS, GARAGE AND WORKSHOP. THE GUEST APARTMENT IS ACTUALLY A REAL BOAT WITH TWO BEDS, SMALL KITCHEN AND BATHROOM. SOMETHING TRULY ORIGINAL. EVERY DETAIL OF THE HOUSE HAS BEEN CAREFULLY CHOSEN TO REFLECT AND REMIND YOU OF THE MARINE WORLD. THERE IS NO OTHER VILLA LIKE THIS ON THE COSTA DEL SOL FOR IT'S INDIVIDUALITY AND AMAZING SENSE OF STYLE!