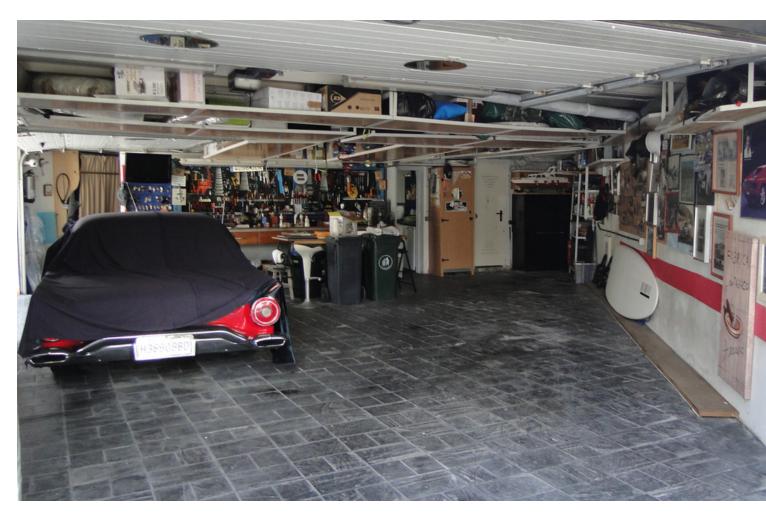

AN IMPRESSIVE, UNIQUE AND ORIGINAL VILLA WHICH IS TOTALLY FRONT-LINE BEACH IN EL CHAPARRAL WITH PRIVATE DIRECT ACCESS TO THE BEACH. IT HAS BEEN DESIGNED TO REPLICATE A BOAT WITH THE RESULTING SENSATION THAT YOU ARE LITERALLY NAVIGATING THE OCEAN FROM ANY TERRACE OR WHEN LOOKING OUT TO SEA. IT CONSISTS OF 6 BEDROOMS EACH WITH ITS OWN EN-SUITE BATHROOM AND INDIVIDUAL DECOR. THE MASTER SUITE IS ON THE SECOND FLOOR AND HAS A HUGE PRIVATE TERRACE. SOME OF THE MANY FEATURES ARE: HEATED POOL, UNDER FLOOR HEATING, CENTRALISED AIR CONDITIONING, FIREPLACE, HIGH QUALITY KITCHEN, BRAZILIAN MARBLE FLOORING, PARKING FOR AT LEAST 12 CARS, GARAGE AND WORKSHOP. THE GUEST APARTMENT IS ACTUALLY A REAL BOAT WITH TWO BEDS, SMALL KITCHEN AND BATHROOM. SOMETHING TRULY ORIGINAL. EVERY DETAIL OF THE HOUSE HAS BEEN CAREFULLY CHOSEN TO REFLECT AND REMIND YOU OF THE MARINE WORLD. THERE IS NO OTHER VILLA LIKE THIS ON THE COSTA DEL SOL FOR IT'S INDIVIDUALITY AND AMAZING SENSE OF STYLE!

| Setting  Beachfront  Beachside  Close To Golf  Close To Port  Close To Shops  Close To Sea  Close To Town  Close To Schools | Orientation South                     | Condition Excellent                                                                                                                                                                   | Pool Private Heated                   |
|-----------------------------------------------------------------------------------------------------------------------------|---------------------------------------|---------------------------------------------------------------------------------------------------------------------------------------------------------------------------------------|---------------------------------------|
| Climate Control Central Heating Fireplace                                                                                   | <b>Views</b> ✓ Sea  ✓ Beach           | Features Fitted Wardrobes Near Transport Private Terrace Solarium Guest Apartment Guest House Ensuite Bathroom Marble Flooring Jacuzzi Double Glazing Staff Accommodation Fiber Optic | Furniture Optional                    |
| Kitchen Fully Fitted                                                                                                        | <b>Garden</b> Private                 | Security  Alarm System                                                                                                                                                                | Parking Covered More Than One Private |
| <b>Utilities</b> Drinkable Water                                                                                            | Category Beachfront Investment Luxury |                                                                                                                                                                                       |                                       |