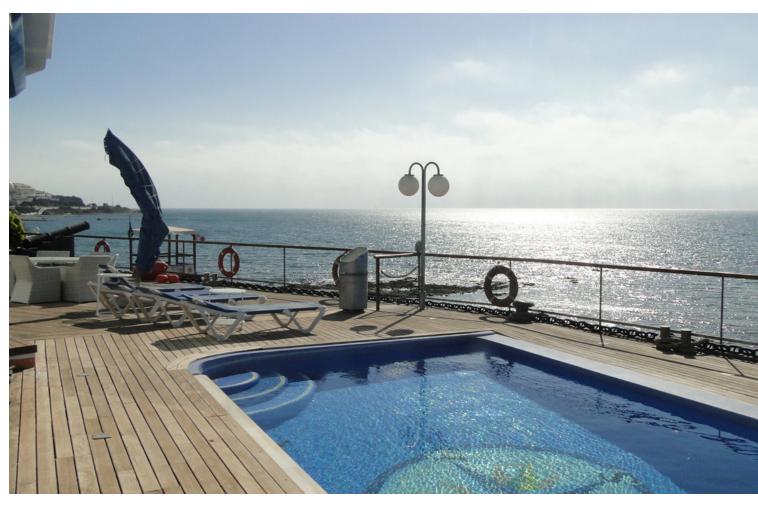

AN IMPRESSIVE, UNIQUE AND ORIGINAL VILLA WHICH IS TOTALLY FRONT-LINE BEACH IN EL CHAPARRAL WITH PRIVATE DIRECT ACCESS TO THE BEACH. IT HAS BEEN DESIGNED TO REPLICATE A BOAT WITH THE RESULTING SENSATION THAT YOU ARE LITERALLY NAVIGATING THE OCEAN FROM ANY TERRACE OR WHEN LOOKING OUT TO SEA. IT CONSISTS OF 6 BEDROOMS EACH WITH ITS OWN EN-SUITE BATHROOM AND INDIVIDUAL DECOR. THE MASTER SUITE IS ON THE SECOND FLOOR AND HAS A HUGE PRIVATE TERRACE. SOME OF THE MANY FEATURES ARE: HEATED POOL, UNDER FLOOR HEATING, CENTRALISED AIR CONDITIONING, FIREPLACE, HIGH QUALITY KITCHEN, BRAZILIAN MARBLE FLOORING, PARKING FOR AT LEAST 12 CARS, GARAGE AND WORKSHOP. THE GUEST APARTMENT IS ACTUALLY A REAL BOAT WITH TWO BEDS, SMALL KITCHEN AND BATHROOM. SOMETHING TRULY ORIGINAL. EVERY DETAIL OF THE HOUSE HAS BEEN CAREFULLY CHOSEN TO REFLECT AND REMIND YOU OF THE MARINE WORLD. THERE IS NO OTHER VILLA LIKE THIS ON THE COSTA DEL SOL FOR IT'S INDIVIDUALITY AND AMAZING SENSE OF STYLE!

| Setting  Beachfront  Beachside  Close To Golf  Close To Port  Close To Shops  Close To Sea  Close To Town  Close To Schools | Orientation South                     | Condition Excellent                                                                                                                                                                   | Pool Private Heated                   |
|-----------------------------------------------------------------------------------------------------------------------------|---------------------------------------|---------------------------------------------------------------------------------------------------------------------------------------------------------------------------------------|---------------------------------------|
| Climate Control Central Heating Fireplace                                                                                   | <b>Views</b> ✓ Sea  ✓ Beach           | Features Fitted Wardrobes Near Transport Private Terrace Solarium Guest Apartment Guest House Ensuite Bathroom Marble Flooring Jacuzzi Double Glazing Staff Accommodation Fiber Optic | Furniture Optional                    |
| Kitchen Fully Fitted                                                                                                        | <b>Garden</b> Private                 | Security  Alarm System                                                                                                                                                                | Parking Covered More Than One Private |
| <b>Utilities</b> Drinkable Water                                                                                            | Category Beachfront Investment Luxury |                                                                                                                                                                                       |                                       |