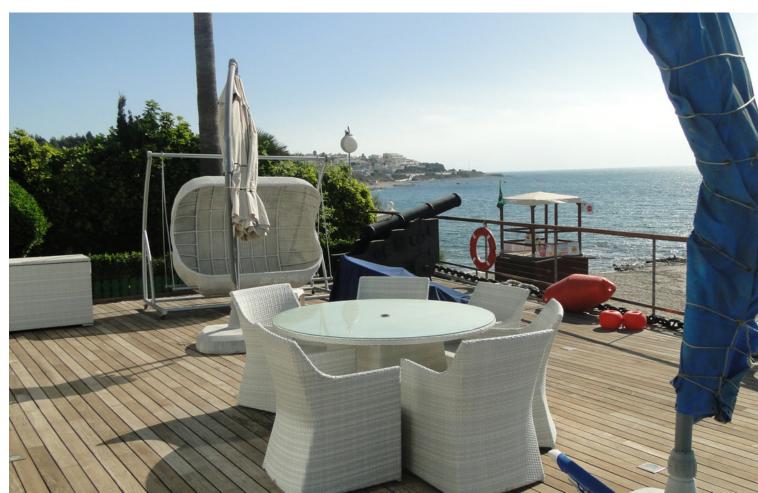

AN IMPRESSIVE, UNIQUE AND ORIGINAL VILLA WHICH IS TOTALLY FRONT-LINE BEACH IN EL CHAPARRAL WITH PRIVATE DIRECT ACCESS TO THE BEACH. IT HAS BEEN DESIGNED TO REPLICATE A BOAT WITH THE RESULTING SENSATION THAT YOU ARE LITERALLY NAVIGATING THE OCEAN FROM ANY TERRACE OR WHEN LOOKING OUT TO SEA. IT CONSISTS OF 6 BEDROOMS EACH WITH ITS OWN EN-SUITE BATHROOM AND INDIVIDUAL DECOR. THE MASTER SUITE IS ON THE SECOND FLOOR AND HAS A HUGE PRIVATE TERRACE. SOME OF THE MANY FEATURES ARE: HEATED POOL, UNDER FLOOR HEATING, CENTRALISED AIR CONDITIONING, FIREPLACE, HIGH QUALITY KITCHEN, BRAZILIAN MARBLE FLOORING, PARKING FOR AT LEAST 12 CARS, GARAGE AND WORKSHOP. THE GUEST APARTMENT IS ACTUALLY A REAL BOAT WITH TWO BEDS, SMALL KITCHEN AND BATHROOM. SOMETHING TRULY ORIGINAL. EVERY DETAIL OF THE HOUSE HAS BEEN CAREFULLY CHOSEN TO REFLECT AND REMIND YOU OF THE MARINE WORLD. THERE IS NO OTHER VILLA LIKE THIS ON THE COSTA DEL SOL FOR IT'S INDIVIDUALITY AND AMAZING SENSE OF STYLE!