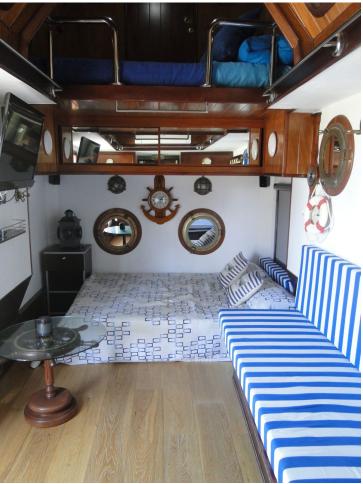

AN IMPRESSIVE, UNIQUE AND ORIGINAL VILLA WHICH IS TOTALLY FRONT-LINE BEACH IN EL CHAPARRAL WITH PRIVATE DIRECT ACCESS TO THE BEACH. IT HAS BEEN DESIGNED TO REPLICATE A BOAT WITH THE RESULTING SENSATION THAT YOU ARE LITERALLY NAVIGATING THE OCEAN FROM ANY TERRACE OR WHEN LOOKING OUT TO SEA. IT CONSISTS OF 6 BEDROOMS EACH WITH ITS OWN EN-SUITE BATHROOM AND INDIVIDUAL DECOR. THE MASTER SUITE IS ON THE SECOND FLOOR AND HAS A HUGE PRIVATE TERRACE. SOME OF THE MANY FEATURES ARE: HEATED POOL, UNDER FLOOR HEATING, CENTRALISED AIR CONDITIONING, FIREPLACE, HIGH QUALITY KITCHEN, BRAZILIAN MARBLE FLOORING, PARKING FOR AT LEAST 12 CARS, GARAGE AND WORKSHOP. THE GUEST APARTMENT IS ACTUALLY A REAL BOAT WITH TWO BEDS, SMALL KITCHEN AND BATHROOM. SOMETHING TRULY ORIGINAL. EVERY DETAIL OF THE HOUSE HAS BEEN CAREFULLY CHOSEN TO REFLECT AND REMIND YOU OF THE MARINE WORLD. THERE IS NO OTHER VILLA LIKE THIS ON THE COSTA DEL SOL FOR IT'S INDIVIDUALITY AND AMAZING SENSE OF STYLE!