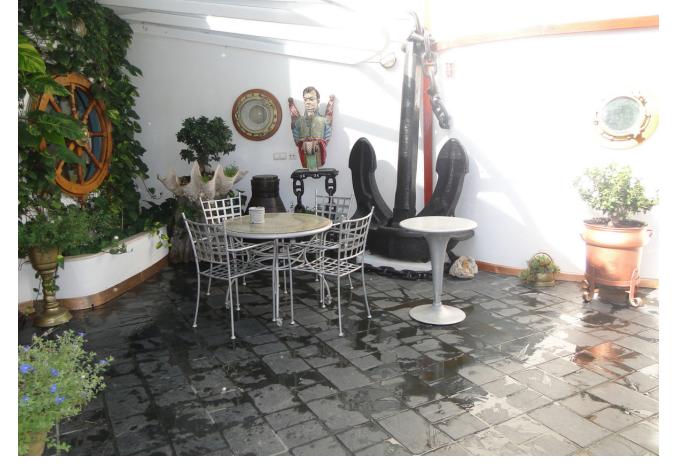

AN IMPRESSIVE, UNIQUE AND ORIGINAL VILLA WHICH IS TOTALLY FRONT-LINE BEACH IN EL CHAPARRAL WITH PRIVATE DIRECT ACCESS TO THE BEACH. IT HAS BEEN DESIGNED TO REPLICATE A BOAT WITH THE RESULTING SENSATION THAT YOU ARE LITERALLY NAVIGATING THE OCEAN FROM ANY TERRACE OR WHEN LOOKING OUT TO SEA. IT CONSISTS OF 6 BEDROOMS EACH WITH ITS OWN EN-SUITE BATHROOM AND INDIVIDUAL DECOR. THE MASTER SUITE IS ON THE SECOND FLOOR AND HAS A HUGE PRIVATE TERRACE. SOME OF THE MANY FEATURES ARE: HEATED POOL, UNDER FLOOR HEATING, CENTRALISED AIR CONDITIONING, FIREPLACE, HIGH QUALITY KITCHEN, BRAZILIAN MARBLE FLOORING, PARKING FOR AT LEAST 12 CARS, GARAGE AND WORKSHOP. THE GUEST APARTMENT IS ACTUALLY A REAL BOAT WITH TWO BEDS, SMALL KITCHEN AND BATHROOM. SOMETHING TRULY ORIGINAL. EVERY DETAIL OF THE HOUSE HAS BEEN CAREFULLY CHOSEN TO REFLECT AND REMIND YOU OF THE MARINE WORLD. THERE IS NO OTHER VILLA LIKE THIS ON THE COSTA DEL SOL FOR IT'S INDIVIDUALITY AND AMAZING SENSE OF STYLE!