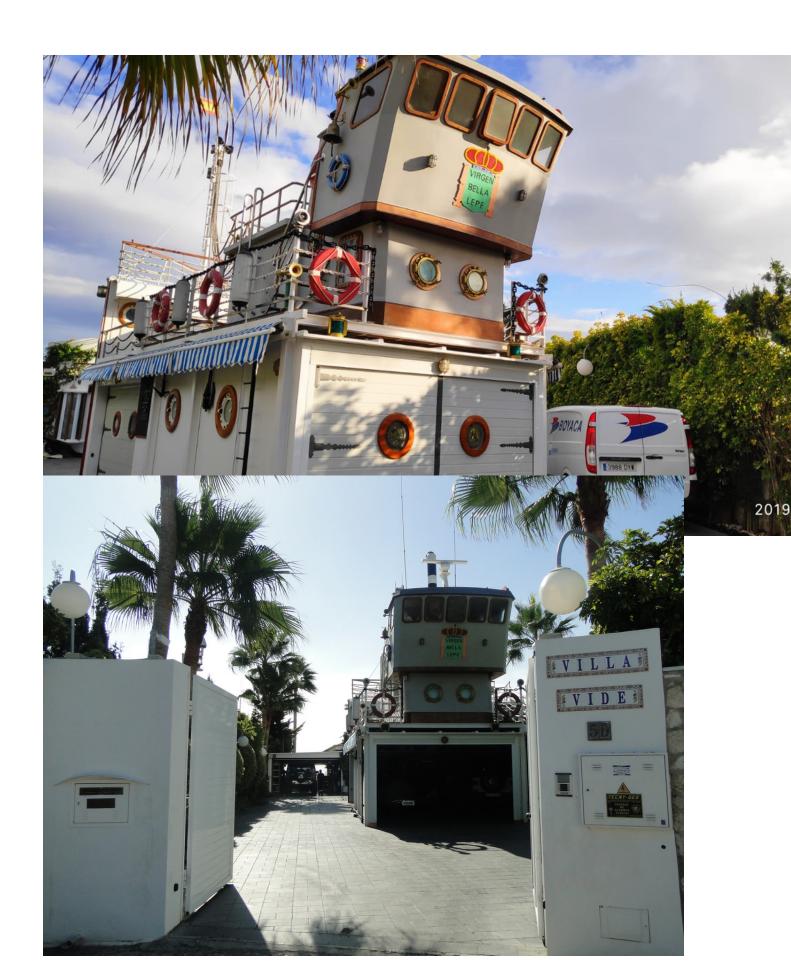

AN IMPRESSIVE, UNIQUE AND ORIGINAL VILLA WHICH IS TOTALLY FRONT-LINE BEACH IN EL CHAPARRAL WITH PRIVATE DIRECT ACCESS TO THE BEACH. IT HAS BEEN DESIGNED TO REPLICATE A BOAT WITH THE RESULTING SENSATION THAT YOU ARE LITERALLY NAVIGATING THE OCEAN FROM ANY TERRACE OR WHEN LOOKING OUT TO SEA. IT CONSISTS OF 6 BEDROOMS EACH WITH ITS OWN EN-SUITE BATHROOM AND INDIVIDUAL DECOR. THE MASTER SUITE IS ON THE SECOND FLOOR AND HAS A HUGE PRIVATE TERRACE. SOME OF THE MANY FEATURES ARE: HEATED POOL, UNDER FLOOR HEATING, CENTRALISED AIR CONDITIONING, FIREPLACE, HIGH QUALITY KITCHEN, BRAZILIAN MARBLE FLOORING, PARKING FOR AT LEAST 12 CARS, GARAGE AND WORKSHOP. THE GUEST APARTMENT IS ACTUALLY A REAL BOAT WITH TWO BEDS, SMALL KITCHEN AND BATHROOM. SOMETHING TRULY ORIGINAL. EVERY DETAIL OF THE HOUSE HAS BEEN CAREFULLY CHOSEN TO REFLECT AND REMIND YOU OF THE MARINE WORLD. THERE IS NO OTHER VILLA LIKE THIS ON THE COSTA DEL SOL FOR IT'S INDIVIDUALITY AND AMAZING SENSE OF STYLE!