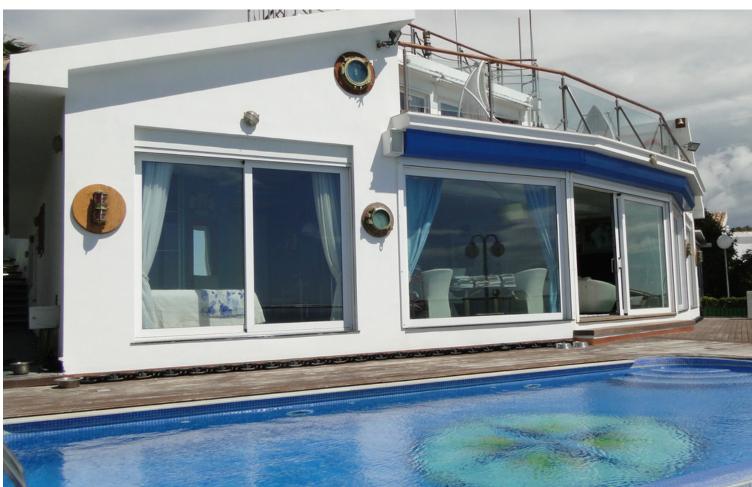

AN IMPRESSIVE, UNIQUE AND ORIGINAL VILLA WHICH IS TOTALLY FRONT-LINE BEACH IN EL CHAPARRAL WITH PRIVATE DIRECT ACCESS TO THE BEACH. IT HAS BEEN DESIGNED TO REPLICATE A BOAT WITH THE RESULTING SENSATION THAT YOU ARE LITERALLY NAVIGATING THE OCEAN FROM ANY TERRACE OR WHEN LOOKING OUT TO SEA. IT CONSISTS OF 6 BEDROOMS EACH WITH ITS OWN EN-SUITE BATHROOM AND INDIVIDUAL DECOR. THE MASTER SUITE IS ON THE SECOND FLOOR AND HAS A HUGE PRIVATE TERRACE. SOME OF THE MANY FEATURES ARE: HEATED POOL, UNDER FLOOR HEATING, CENTRALISED AIR CONDITIONING, FIREPLACE, HIGH QUALITY KITCHEN, BRAZILIAN MARBLE FLOORING, PARKING FOR AT LEAST 12 CARS, GARAGE AND WORKSHOP. THE GUEST APARTMENT IS ACTUALLY A REAL BOAT WITH TWO BEDS, SMALL KITCHEN AND BATHROOM. SOMETHING TRULY ORIGINAL. EVERY DETAIL OF THE HOUSE HAS BEEN CAREFULLY CHOSEN TO REFLECT AND REMIND YOU OF THE MARINE WORLD. THERE IS NO OTHER VILLA LIKE THIS ON THE COSTA DEL SOL FOR IT'S INDIVIDUALITY AND AMAZING SENSE OF STYLE!

| Setting  Beachfront  Beachside  Close To Golf  Close To Port  Close To Shops  Close To Sea  Close To Town  Close To Schools | Orientation South                     | Condition Excellent                                                                                                                                                                   | Pool Private Heated                   |
|-----------------------------------------------------------------------------------------------------------------------------|---------------------------------------|---------------------------------------------------------------------------------------------------------------------------------------------------------------------------------------|---------------------------------------|
| Climate Control Central Heating Fireplace                                                                                   | <b>Views</b> ✓ Sea  ✓ Beach           | Features Fitted Wardrobes Near Transport Private Terrace Solarium Guest Apartment Guest House Ensuite Bathroom Marble Flooring Jacuzzi Double Glazing Staff Accommodation Fiber Optic | Furniture Optional                    |
| Kitchen Fully Fitted                                                                                                        | <b>Garden</b> Private                 | Security  Alarm System                                                                                                                                                                | Parking Covered More Than One Private |
| <b>Utilities</b> Drinkable Water                                                                                            | Category Beachfront Investment Luxury |                                                                                                                                                                                       |                                       |