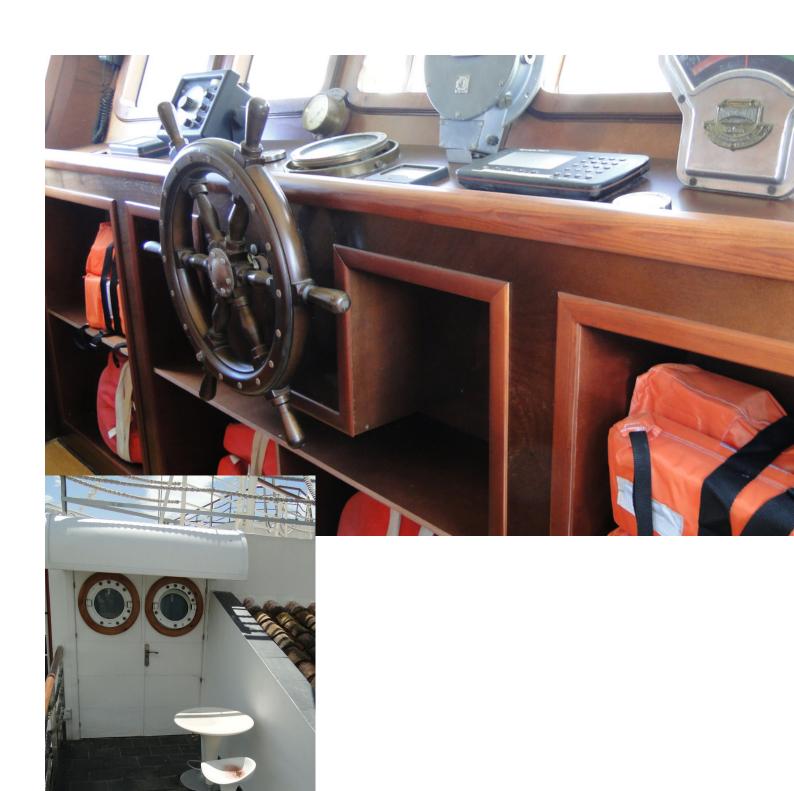

AN IMPRESSIVE, UNIQUE AND ORIGINAL VILLA WHICH IS TOTALLY FRONT-LINE BEACH IN EL CHAPARRAL WITH PRIVATE DIRECT ACCESS TO THE BEACH. IT HAS BEEN DESIGNED TO REPLICATE A BOAT WITH THE RESULTING SENSATION THAT YOU ARE LITERALLY NAVIGATING THE OCEAN FROM ANY TERRACE OR WHEN LOOKING OUT TO SEA. IT CONSISTS OF 6 BEDROOMS EACH WITH ITS OWN EN-SUITE BATHROOM AND INDIVIDUAL DECOR. THE MASTER SUITE IS ON THE SECOND FLOOR AND HAS A HUGE PRIVATE TERRACE. SOME OF THE MANY FEATURES ARE: HEATED POOL, UNDER FLOOR HEATING, CENTRALISED AIR CONDITIONING, FIREPLACE, HIGH QUALITY KITCHEN, BRAZILIAN MARBLE FLOORING, PARKING FOR AT LEAST 12 CARS, GARAGE AND WORKSHOP. THE GUEST APARTMENT IS ACTUALLY A REAL BOAT WITH TWO BEDS, SMALL KITCHEN AND BATHROOM. SOMETHING TRULY ORIGINAL. EVERY DETAIL OF THE HOUSE HAS BEEN CAREFULLY CHOSEN TO REFLECT AND REMIND YOU OF THE MARINE WORLD. THERE IS NO OTHER VILLA LIKE THIS ON THE COSTA DEL SOL FOR IT'S INDIVIDUALITY AND AMAZING SENSE OF STYLE!