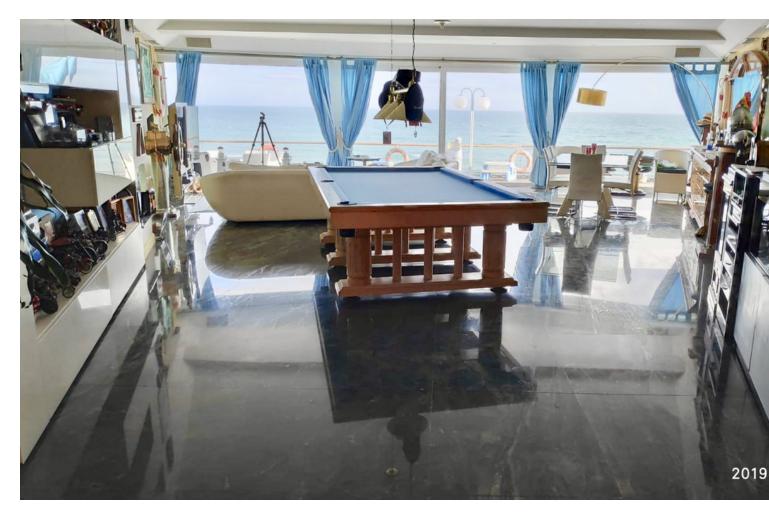

AN IMPRESSIVE, UNIQUE AND ORIGINAL VILLA WHICH IS TOTALLY FRONT-LINE BEACH IN EL CHAPARRAL WITH PRIVATE DIRECT ACCESS TO THE BEACH. IT HAS BEEN DESIGNED TO REPLICATE A BOAT WITH THE RESULTING SENSATION THAT YOU ARE LITERALLY NAVIGATING THE OCEAN FROM ANY TERRACE OR WHEN LOOKING OUT TO SEA. IT CONSISTS OF 6 BEDROOMS EACH WITH ITS OWN EN-SUITE BATHROOM AND INDIVIDUAL DECOR. THE MASTER SUITE IS ON THE SECOND FLOOR AND HAS A HUGE PRIVATE TERRACE. SOME OF THE MANY FEATURES ARE: HEATED POOL, UNDER FLOOR HEATING, CENTRALISED AIR CONDITIONING, FIREPLACE, HIGH QUALITY KITCHEN, BRAZILIAN MARBLE FLOORING, PARKING FOR AT LEAST 12 CARS, GARAGE AND WORKSHOP. THE GUEST APARTMENT IS ACTUALLY A REAL BOAT WITH TWO BEDS, SMALL KITCHEN AND BATHROOM. SOMETHING TRULY ORIGINAL. EVERY DETAIL OF THE HOUSE HAS BEEN CAREFULLY CHOSEN TO REFLECT AND REMIND YOU OF THE MARINE WORLD. THERE IS NO OTHER VILLA LIKE THIS ON THE COSTA DEL SOL FOR IT'S INDIVIDUALITY AND AMAZING SENSE OF STYLE!