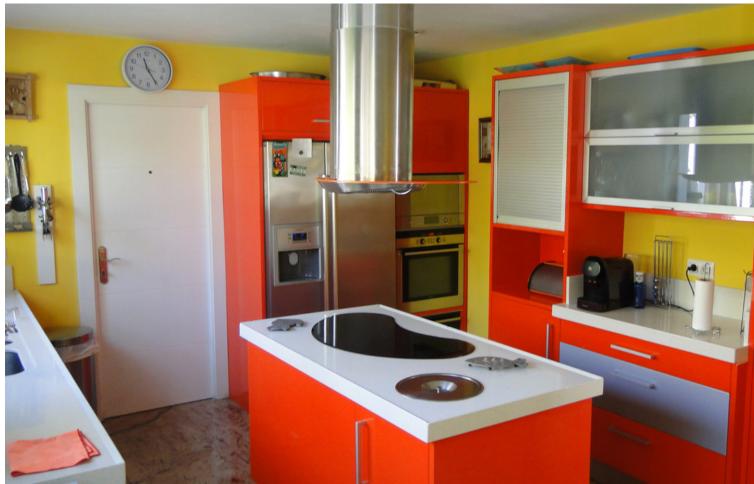

AN IMPRESSIVE, UNIQUE AND ORIGINAL VILLA WHICH IS TOTALLY FRONT-LINE BEACH IN EL CHAPARRAL WITH PRIVATE DIRECT ACCESS TO THE BEACH. IT HAS BEEN DESIGNED TO REPLICATE A BOAT WITH THE RESULTING SENSATION THAT YOU ARE LITERALLY NAVIGATING THE OCEAN FROM ANY TERRACE OR WHEN LOOKING OUT TO SEA. IT CONSISTS OF 6 BEDROOMS EACH WITH ITS OWN EN-SUITE BATHROOM AND INDIVIDUAL DECOR. THE MASTER SUITE IS ON THE SECOND FLOOR AND HAS A HUGE PRIVATE TERRACE. SOME OF THE MANY FEATURES ARE: HEATED POOL, UNDER FLOOR HEATING, CENTRALISED AIR CONDITIONING, FIREPLACE, HIGH QUALITY KITCHEN, BRAZILIAN MARBLE FLOORING, PARKING FOR AT LEAST 12 CARS, GARAGE AND WORKSHOP. THE GUEST APARTMENT IS ACTUALLY A REAL BOAT WITH TWO BEDS, SMALL KITCHEN AND BATHROOM. SOMETHING TRULY ORIGINAL. EVERY DETAIL OF THE HOUSE HAS BEEN CAREFULLY CHOSEN TO REFLECT AND REMIND YOU OF THE MARINE WORLD. THERE IS NO OTHER VILLA LIKE THIS ON THE COSTA DEL SOL FOR IT'S INDIVIDUALITY AND AMAZING SENSE OF STYLE!