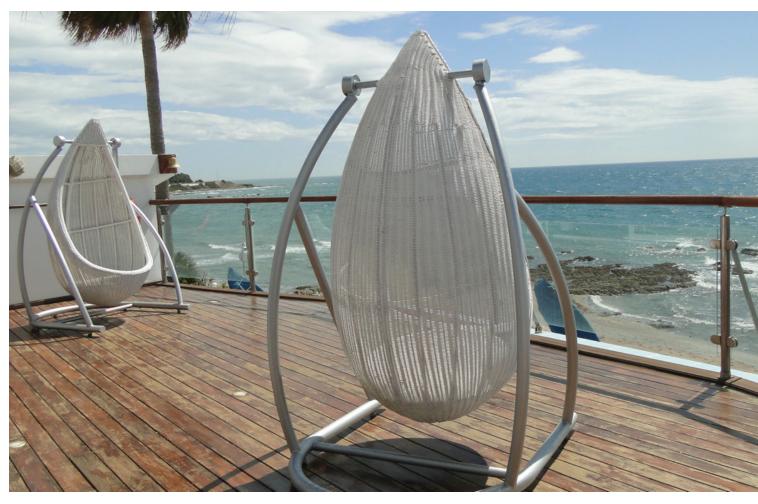

AN IMPRESSIVE, UNIQUE AND ORIGINAL VILLA WHICH IS TOTALLY FRONT-LINE BEACH IN EL CHAPARRAL WITH PRIVATE DIRECT ACCESS TO THE BEACH. IT HAS BEEN DESIGNED TO REPLICATE A BOAT WITH THE RESULTING SENSATION THAT YOU ARE LITERALLY NAVIGATING THE OCEAN FROM ANY TERRACE OR WHEN LOOKING OUT TO SEA. IT CONSISTS OF 6 BEDROOMS EACH WITH ITS OWN EN-SUITE BATHROOM AND INDIVIDUAL DECOR. THE MASTER SUITE IS ON THE SECOND FLOOR AND HAS A HUGE PRIVATE TERRACE. SOME OF THE MANY FEATURES ARE: HEATED POOL, UNDER FLOOR HEATING, CENTRALISED AIR CONDITIONING, FIREPLACE, HIGH QUALITY KITCHEN, BRAZILIAN MARBLE FLOORING, PARKING FOR AT LEAST 12 CARS, GARAGE AND WORKSHOP. THE GUEST APARTMENT IS ACTUALLY A REAL BOAT WITH TWO BEDS, SMALL KITCHEN AND BATHROOM. SOMETHING TRULY ORIGINAL. EVERY DETAIL OF THE HOUSE HAS BEEN CAREFULLY CHOSEN TO REFLECT AND REMIND YOU OF THE MARINE WORLD. THERE IS NO OTHER VILLA LIKE THIS ON THE COSTA DEL SOL FOR IT'S INDIVIDUALITY AND AMAZING SENSE OF STYLE!