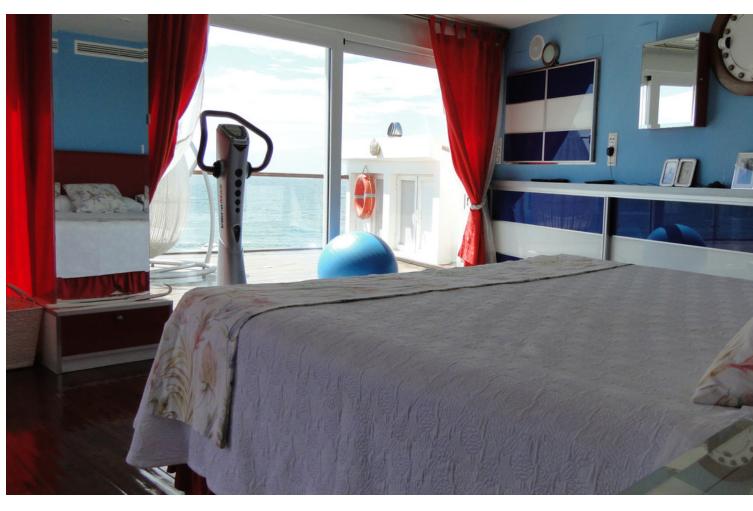

AN IMPRESSIVE, UNIQUE AND ORIGINAL VILLA WHICH IS TOTALLY FRONT-LINE BEACH IN EL CHAPARRAL WITH PRIVATE DIRECT ACCESS TO THE BEACH. IT HAS BEEN DESIGNED TO REPLICATE A BOAT WITH THE RESULTING SENSATION THAT YOU ARE LITERALLY NAVIGATING THE OCEAN FROM ANY TERRACE OR WHEN LOOKING OUT TO SEA. IT CONSISTS OF 6 BEDROOMS EACH WITH ITS OWN EN-SUITE BATHROOM AND INDIVIDUAL DECOR. THE MASTER SUITE IS ON THE SECOND FLOOR AND HAS A HUGE PRIVATE TERRACE. SOME OF THE MANY FEATURES ARE: HEATED POOL, UNDER FLOOR HEATING, CENTRALISED AIR CONDITIONING, FIREPLACE, HIGH QUALITY KITCHEN, BRAZILIAN MARBLE FLOORING, PARKING FOR AT LEAST 12 CARS, GARAGE AND WORKSHOP. THE GUEST APARTMENT IS ACTUALLY A REAL BOAT WITH TWO BEDS, SMALL KITCHEN AND BATHROOM. SOMETHING TRULY ORIGINAL. EVERY DETAIL OF THE HOUSE HAS BEEN CAREFULLY CHOSEN TO REFLECT AND REMIND YOU OF THE MARINE WORLD. THERE IS NO OTHER VILLA LIKE THIS ON THE COSTA DEL SOL FOR IT'S INDIVIDUALITY AND AMAZING SENSE OF STYLE!