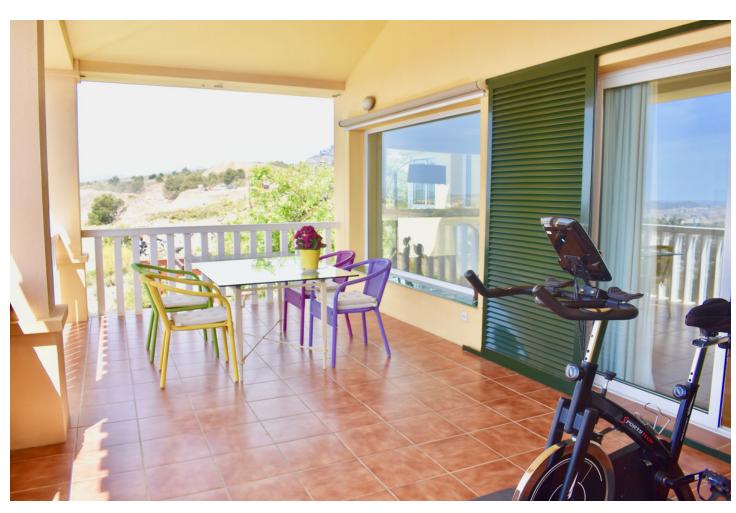

## Sales - House - Fuengirola 1.275.000€

www.mibgroup.es +34 662 58 96 58 info@mibgroup.es Community: 1,440 EUR / year IBI: 1,170 EUR / year Rubbish: 76 EUR / year

5

5

400 m2

700 m2

FANTASTIC LUXURY VILLA WITH GREAT SEA VIEWS This Villa is located in the best commercial area, close to supermarkets and shops. With great views of the sea Upper floor: Entrance porch. Living room. Kitchen fully equiped. 1 Toilet, 2 terraces and garage for two vehicles. Ground Floor: 5 Bedrooms and 4 Bathrooms Air conditioning throughout the house. Air conditioning hot / cold. Garden: Complete bathroom, pool, outdoor shower, storage room, pergola, barbecue and enclosed porch with sink installation and other services. South orientation. Sea views from all rooms of the house. From the plot, in addition to the sea views, views of the countryside and the mountains. Detached Villa, Fuengirola, Costa del Sol. 5 Bedrooms, 5 Bathrooms, Built 400 m², Garden/Plot 700 m². Setting: Commercial Area, Beachside, Close To Shops, Close To Sea, Urbanisation. Orientation: South. Condition: Excellent. Pool: Private. Climate Control: Air Conditioning, Fireplace. Views: Sea, Mountain, Panoramic, Garden, Pool, Urban. Features: Fitted Wardrobes, Near Transport, Private Terrace, ADSL / WIFI, Storage Room, Utility Room, Ensuite Bathroom, Wood Flooring, Barbeque, Double Glazing, Fiber Optic. Furniture: Not Furnished. Kitchen: Fully Fitted. Garden: Private. Security: Gated Complex, Electric Blinds, Entry Phone, 24 Hour Security. Parking: Garage, Covered, More Than One, Private. Utilities: Electricity, Drinkable Water. Category: Distressed, Holiday Homes, Investment, Luxury.