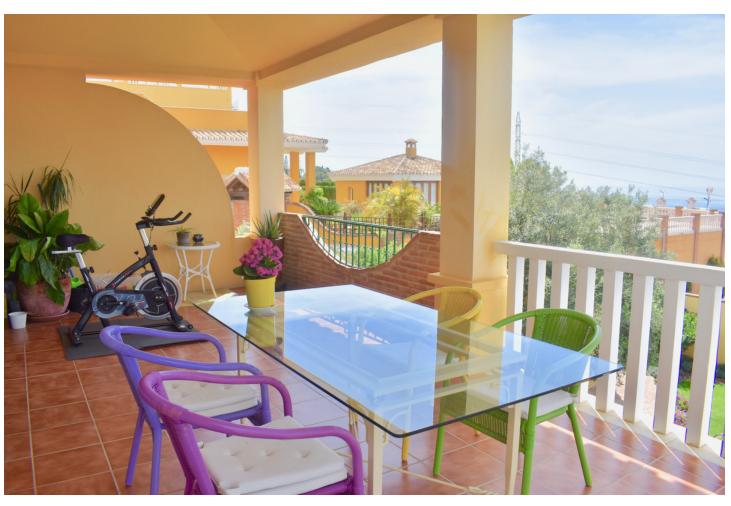

## Sales - House - Fuengirola 1.275.000€

www.mibgroup.es +34 662 58 96 58 info@mibgroup.es Community: 1,440 EUR / year IBI: 1,170 EUR / year Rubbish: 76 EUR / year

5

5

400 m2

700 m2

FANTASTIC LUXURY VILLA WITH GREAT SEA VIEWS This Villa is located in the best commercial area, close to supermarkets and shops. With great views of the sea Upper floor: Entrance porch. Living room. Kitchen fully equiped. 1 Toilet, 2 terraces and garage for two vehicles. Ground Floor: 5 Bedrooms and 4 Bathrooms Air conditioning throughout the house. Air conditioning hot / cold. Garden: Complete bathroom, pool, outdoor shower, storage room, pergola, barbecue and enclosed porch with sink installation and other services. South orientation. Sea views from all rooms of the house. From the plot, in addition to the sea views, views of the countryside and the mountains. Detached Villa, Fuengirola, Costa del Sol. 5 Bedrooms, 5 Bathrooms, Built 400 m², Garden/Plot 700 m². Setting: Commercial Area, Beachside, Close To Shops, Close To Sea, Urbanisation. Orientation: South. Condition: Excellent. Pool: Private. Climate Control: Air Conditioning, Fireplace. Views: Sea, Mountain, Panoramic, Garden, Pool, Urban. Features: Fitted Wardrobes, Near Transport, Private Terrace, ADSL / WIFI, Storage Room, Utility Room, Ensuite Bathroom, Wood Flooring, Barbeque, Double Glazing, Fiber Optic. Furniture: Not Furnished. Kitchen: Fully Fitted. Garden: Private. Security: Gated Complex, Electric Blinds, Entry Phone, 24 Hour Security. Parking: Garage, Covered, More Than One, Private. Utilities: Electricity, Drinkable Water. Category: Distressed, Holiday Homes, Investment, Luxury.