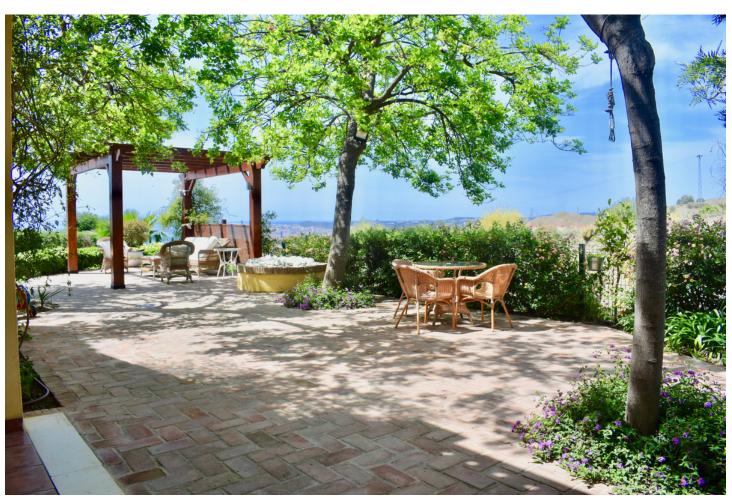

## Sales - House - Fuengirola 1.275.000€

www.mibgroup.es +34 662 58 96 58 info@mibgroup.es Community: 1,440 EUR / year IBI: 1,170 EUR / year Rubbish: 76 EUR / year

5

5

400 m2

700 m2

FANTASTIC LUXURY VILLA WITH GREAT SEA VIEWS This Villa is located in the best commercial area, close to supermarkets and shops. With great views of the sea Upper floor: Entrance porch. Living room. Kitchen fully equiped. 1 Toilet, 2 terraces and garage for two vehicles. Ground Floor: 5 Bedrooms and 4 Bathrooms Air conditioning throughout the house. Air conditioning hot / cold. Garden: Complete bathroom, pool, outdoor shower, storage room, pergola, barbecue and enclosed porch with sink installation and other services. South orientation. Sea views from all rooms of the house. From the plot, in addition to the sea views, views of the countryside and the mountains. Detached Villa, Fuengirola, Costa del Sol. 5 Bedrooms, 5 Bathrooms, Built 400 m², Garden/Plot 700 m². Setting: Commercial Area, Beachside, Close To Shops, Close To Sea, Urbanisation. Orientation: South. Condition: Excellent. Pool: Private. Climate Control: Air Conditioning, Fireplace. Views: Sea, Mountain, Panoramic, Garden, Pool, Urban. Features: Fitted Wardrobes, Near Transport, Private Terrace, ADSL / WIFI, Storage Room, Utility Room, Ensuite Bathroom, Wood Flooring, Barbeque, Double Glazing, Fiber Optic. Furniture: Not Furnished. Kitchen: Fully Fitted. Garden: Private. Security: Gated Complex, Electric Blinds, Entry Phone, 24 Hour Security. Parking: Garage, Covered, More Than One, Private. Utilities: Electricity, Drinkable Water. Category: Distressed, Holiday Homes, Investment, Luxury.