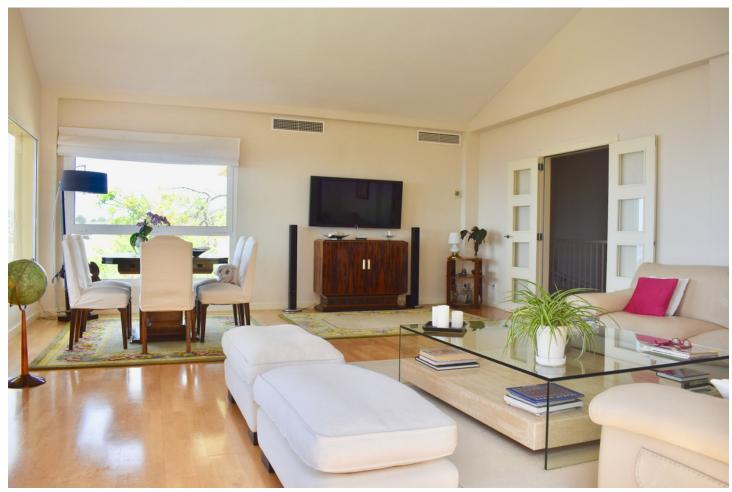

## Sales - House - Fuengirola 1.275.000€

www.mibgroup.es +34 662 58 96 58 info@mibgroup.es Community: 1,440 EUR / year IBI: 1,170 EUR / year Rubbish: 76 EUR / year

5

5

400 m2

700 m2

FANTASTIC LUXURY VILLA WITH GREAT SEA VIEWS This Villa is located in the best commercial area, close to supermarkets and shops. With great views of the sea Upper floor: Entrance porch. Living room. Kitchen fully equiped. 1 Toilet, 2 terraces and garage for two vehicles. Ground Floor: 5 Bedrooms and 4 Bathrooms Air conditioning throughout the house. Air conditioning hot / cold. Garden: Complete bathroom, pool, outdoor shower, storage room, pergola, barbecue and enclosed porch with sink installation and other services. South orientation. Sea views from all rooms of the house. From the plot, in addition to the sea views, views of the countryside and the mountains. Detached Villa, Fuengirola, Costa del Sol. 5 Bedrooms, 5 Bathrooms, Built 400 m², Garden/Plot 700 m². Setting: Commercial Area, Beachside, Close To Shops, Close To Sea, Urbanisation. Orientation: South. Condition: Excellent. Pool: Private. Climate Control: Air Conditioning, Fireplace. Views: Sea, Mountain, Panoramic, Garden, Pool, Urban. Features: Fitted Wardrobes, Near Transport, Private Terrace, ADSL / WIFI, Storage Room, Utility Room, Ensuite Bathroom, Wood Flooring, Barbeque, Double Glazing, Fiber Optic. Furniture: Not Furnished. Kitchen: Fully Fitted. Garden: Private. Security: Gated Complex, Electric Blinds, Entry Phone, 24 Hour Security. Parking: Garage, Covered, More Than One, Private. Utilities: Electricity, Drinkable Water. Category: Distressed, Holiday Homes, Investment, Luxury.