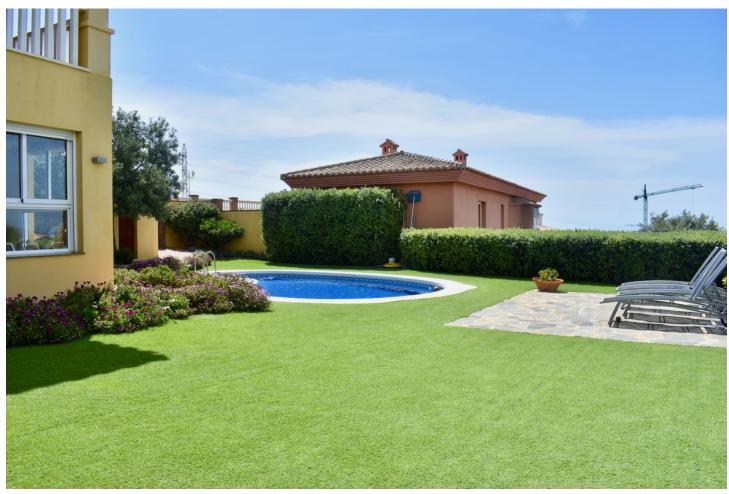

## Sales - House - Fuengirola 1.275.000€

www.mibgroup.es +34 662 58 96 58 info@mibgroup.es Community: 1,440 EUR / year IBI: 1,170 EUR / year Rubbish: 76 EUR / year

5

5

400 m2

700 m2

FANTASTIC LUXURY VILLA WITH GREAT SEA VIEWS This Villa is located in the best commercial area, close to supermarkets and shops. With great views of the sea Upper floor: Entrance porch. Living room. Kitchen fully equiped. 1 Toilet, 2 terraces and garage for two vehicles. Ground Floor: 5 Bedrooms and 4 Bathrooms Air conditioning throughout the house. Air conditioning hot / cold. Garden: Complete bathroom, pool, outdoor shower, storage room, pergola, barbecue and enclosed porch with sink installation and other services. South orientation. Sea views from all rooms of the house. From the plot, in addition to the sea views, views of the countryside and the mountains. Detached Villa, Fuengirola, Costa del Sol. 5 Bedrooms, 5 Bathrooms, Built 400 m², Garden/Plot 700 m². Setting: Commercial Area, Beachside, Close To Shops, Close To Sea, Urbanisation. Orientation: South. Condition: Excellent. Pool: Private. Climate Control: Air Conditioning, Fireplace. Views: Sea, Mountain, Panoramic, Garden, Pool, Urban. Features: Fitted Wardrobes, Near Transport, Private Terrace, ADSL / WIFI, Storage Room, Utility Room, Ensuite Bathroom, Wood Flooring, Barbeque, Double Glazing, Fiber Optic. Furniture: Not Furnished. Kitchen: Fully Fitted. Garden: Private. Security: Gated Complex, Electric Blinds, Entry Phone, 24 Hour Security. Parking: Garage, Covered, More Than One, Private. Utilities: Electricity, Drinkable Water. Category: Distressed, Holiday Homes, Investment, Luxury.