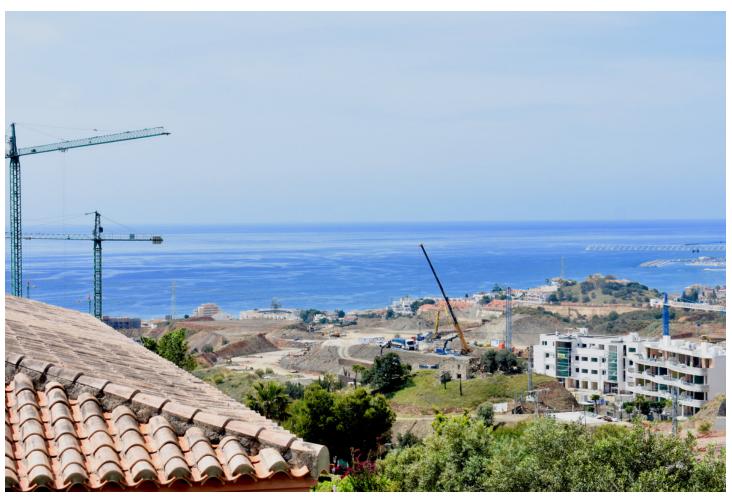

## Sales - House - Fuengirola 1.275.000€

www.mibgroup.es +34 662 58 96 58 info@mibgroup.es Community: 1,440 EUR / year IBI: 1,170 EUR / year Rubbish: 76 EUR / year

5

5

400 m2

700 m2

FANTASTIC LUXURY VILLA WITH GREAT SEA VIEWS This Villa is located in the best commercial area, close to supermarkets and shops. With great views of the sea Upper floor: Entrance porch. Living room. Kitchen fully equiped. 1 Toilet, 2 terraces and garage for two vehicles. Ground Floor: 5 Bedrooms and 4 Bathrooms Air conditioning throughout the house. Air conditioning hot / cold. Garden: Complete bathroom, pool, outdoor shower, storage room, pergola, barbecue and enclosed porch with sink installation and other services. South orientation. Sea views from all rooms of the house. From the plot, in addition to the sea views, views of the countryside and the mountains. Detached Villa, Fuengirola, Costa del Sol. 5 Bedrooms, 5 Bathrooms, Built 400 m², Garden/Plot 700 m². Setting: Commercial Area, Beachside, Close To Shops, Close To Sea, Urbanisation. Orientation: South. Condition: Excellent. Pool: Private. Climate Control: Air Conditioning, Fireplace. Views: Sea, Mountain, Panoramic, Garden, Pool, Urban. Features: Fitted Wardrobes, Near Transport, Private Terrace, ADSL / WIFI, Storage Room, Utility Room, Ensuite Bathroom, Wood Flooring, Barbeque, Double Glazing, Fiber Optic. Furniture: Not Furnished. Kitchen: Fully Fitted. Garden: Private. Security: Gated Complex, Electric Blinds, Entry Phone, 24 Hour Security. Parking: Garage, Covered, More Than One, Private. Utilities: Electricity, Drinkable Water. Category: Distressed, Holiday Homes, Investment, Luxury.