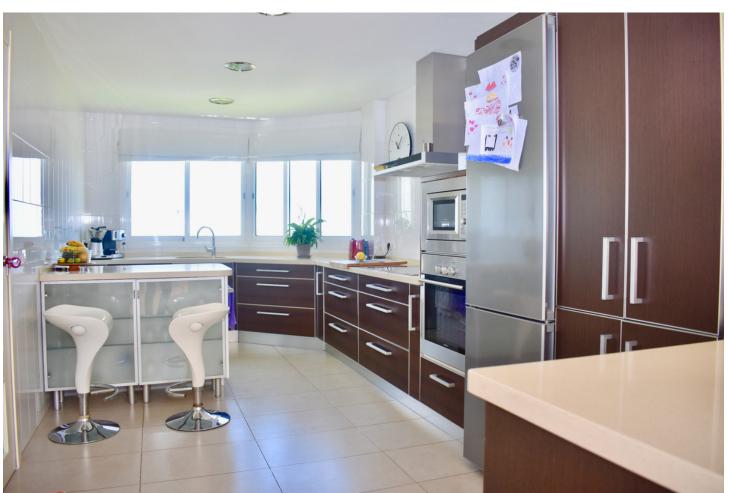

## Sales - House - Fuengirola 1.275.000€

www.mibgroup.es +34 662 58 96 58 info@mibgroup.es Community: 1,440 EUR / year IBI: 1,170 EUR / year Rubbish: 76 EUR / year

5

5

400 m2

700 m2

FANTASTIC LUXURY VILLA WITH GREAT SEA VIEWS This Villa is located in the best commercial area, close to supermarkets and shops. With great views of the sea Upper floor: Entrance porch. Living room. Kitchen fully equiped. 1 Toilet, 2 terraces and garage for two vehicles. Ground Floor: 5 Bedrooms and 4 Bathrooms Air conditioning throughout the house. Air conditioning hot / cold. Garden: Complete bathroom, pool, outdoor shower, storage room, pergola, barbecue and enclosed porch with sink installation and other services. South orientation. Sea views from all rooms of the house. From the plot, in addition to the sea views, views of the countryside and the mountains. Detached Villa, Fuengirola, Costa del Sol. 5 Bedrooms, 5 Bathrooms, Built 400 m², Garden/Plot 700 m². Setting: Commercial Area, Beachside, Close To Shops, Close To Sea, Urbanisation. Orientation: South. Condition: Excellent. Pool: Private. Climate Control: Air Conditioning, Fireplace. Views: Sea, Mountain, Panoramic, Garden, Pool, Urban. Features: Fitted Wardrobes, Near Transport, Private Terrace, ADSL / WIFI, Storage Room, Utility Room, Ensuite Bathroom, Wood Flooring, Barbeque, Double Glazing, Fiber Optic. Furniture: Not Furnished. Kitchen: Fully Fitted. Garden: Private. Security: Gated Complex, Electric Blinds, Entry Phone, 24 Hour Security. Parking: Garage, Covered, More Than One, Private. Utilities: Electricity, Drinkable Water. Category: Distressed, Holiday Homes, Investment, Luxury.