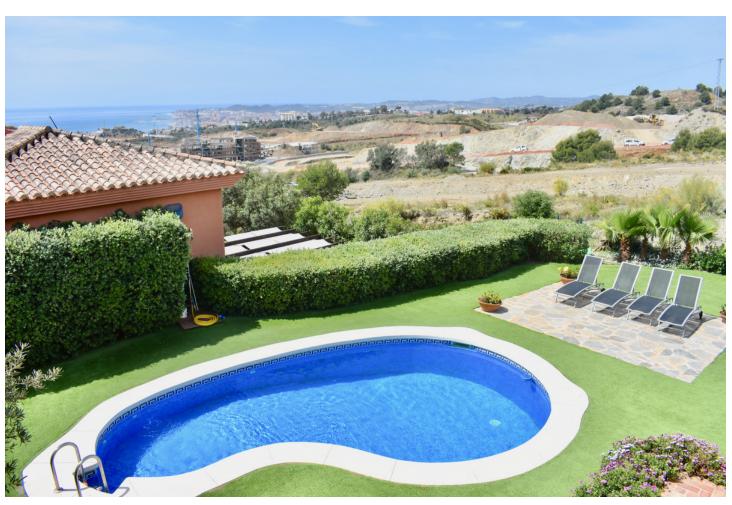

## Sales - House - Fuengirola 1.275.000€

www.mibgroup.es +34 662 58 96 58 info@mibgroup.es Community: 1,440 EUR / year IBI: 1,170 EUR / year Rubbish: 76 EUR / year

5

5

400 m2

700 m2

FANTASTIC LUXURY VILLA WITH GREAT SEA VIEWS This Villa is located in the best commercial area, close to supermarkets and shops. With great views of the sea Upper floor: Entrance porch. Living room. Kitchen fully equiped. 1 Toilet, 2 terraces and garage for two vehicles. Ground Floor: 5 Bedrooms and 4 Bathrooms Air conditioning throughout the house. Air conditioning hot / cold. Garden: Complete bathroom, pool, outdoor shower, storage room, pergola, barbecue and enclosed porch with sink installation and other services. South orientation. Sea views from all rooms of the house. From the plot, in addition to the sea views, views of the countryside and the mountains. Detached Villa, Fuengirola, Costa del Sol. 5 Bedrooms, 5 Bathrooms, Built 400 m², Garden/Plot 700 m². Setting: Commercial Area, Beachside, Close To Shops, Close To Sea, Urbanisation. Orientation: South. Condition: Excellent. Pool: Private. Climate Control: Air Conditioning, Fireplace. Views: Sea, Mountain, Panoramic, Garden, Pool, Urban. Features: Fitted Wardrobes, Near Transport, Private Terrace, ADSL / WIFI, Storage Room, Utility Room, Ensuite Bathroom, Wood Flooring, Barbeque, Double Glazing, Fiber Optic. Furniture: Not Furnished. Kitchen: Fully Fitted. Garden: Private. Security: Gated Complex, Electric Blinds, Entry Phone, 24 Hour Security. Parking: Garage, Covered, More Than One, Private. Utilities: Electricity, Drinkable Water. Category: Distressed, Holiday Homes, Investment, Luxury.