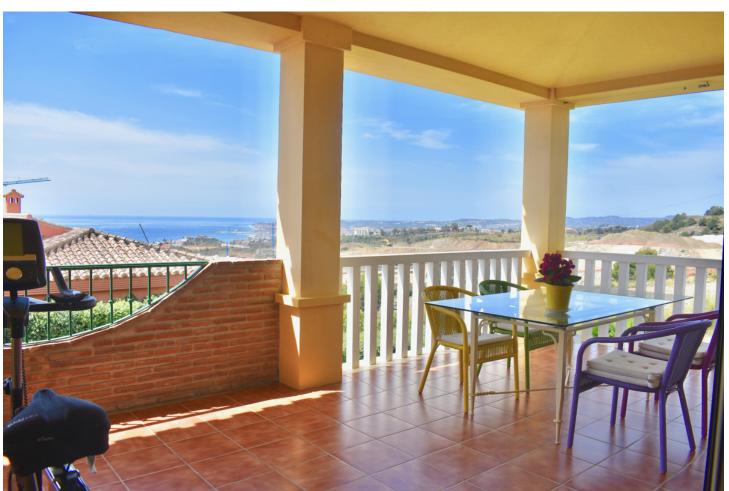

## Sales - House - Fuengirola 1.275.000€

www.mibgroup.es +34 662 58 96 58 info@mibgroup.es Community: 1,440 EUR / year IBI: 1,170 EUR / year Rubbish: 76 EUR / year

5

5

400 m2

700 m2

FANTASTIC LUXURY VILLA WITH GREAT SEA VIEWS This Villa is located in the best commercial area, close to supermarkets and shops. With great views of the sea Upper floor: Entrance porch. Living room. Kitchen fully equiped. 1 Toilet, 2 terraces and garage for two vehicles. Ground Floor: 5 Bedrooms and 4 Bathrooms Air conditioning throughout the house. Air conditioning hot / cold. Garden: Complete bathroom, pool, outdoor shower, storage room, pergola, barbecue and enclosed porch with sink installation and other services. South orientation. Sea views from all rooms of the house. From the plot, in addition to the sea views, views of the countryside and the mountains. Detached Villa, Fuengirola, Costa del Sol. 5 Bedrooms, 5 Bathrooms, Built 400 m², Garden/Plot 700 m². Setting: Commercial Area, Beachside, Close To Shops, Close To Sea, Urbanisation. Orientation: South. Condition: Excellent. Pool: Private. Climate Control: Air Conditioning, Fireplace. Views: Sea, Mountain, Panoramic, Garden, Pool, Urban. Features: Fitted Wardrobes, Near Transport, Private Terrace, ADSL / WIFI, Storage Room, Utility Room, Ensuite Bathroom, Wood Flooring, Barbeque, Double Glazing, Fiber Optic. Furniture: Not Furnished. Kitchen: Fully Fitted. Garden: Private. Security: Gated Complex, Electric Blinds, Entry Phone, 24 Hour Security. Parking: Garage, Covered, More Than One, Private. Utilities: Electricity, Drinkable Water. Category: Distressed, Holiday Homes, Investment, Luxury.