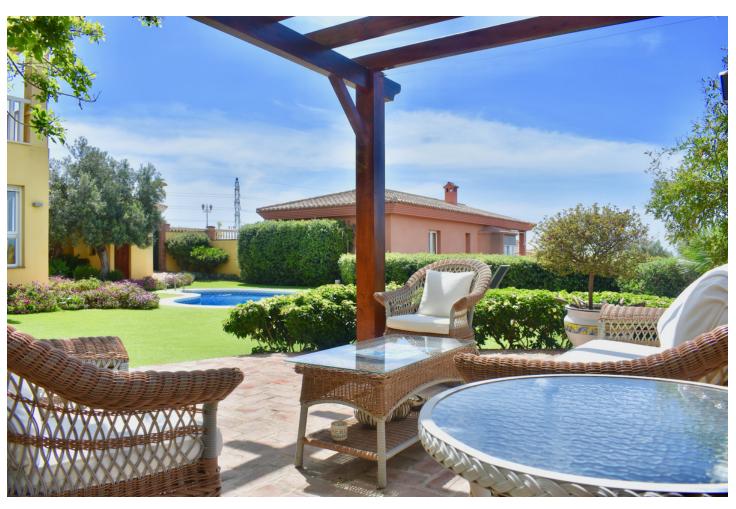

## Sales - House - Fuengirola 1.275.000€

www.mibgroup.es +34 662 58 96 58 info@mibgroup.es Community: 1,440 EUR / year IBI: 1,170 EUR / year Rubbish: 76 EUR / year

5

5

400 m2

700 m2

FANTASTIC LUXURY VILLA WITH GREAT SEA VIEWS This Villa is located in the best commercial area, close to supermarkets and shops. With great views of the sea Upper floor: Entrance porch. Living room. Kitchen fully equiped. 1 Toilet, 2 terraces and garage for two vehicles. Ground Floor: 5 Bedrooms and 4 Bathrooms Air conditioning throughout the house. Air conditioning hot / cold. Garden: Complete bathroom, pool, outdoor shower, storage room, pergola, barbecue and enclosed porch with sink installation and other services. South orientation. Sea views from all rooms of the house. From the plot, in addition to the sea views, views of the countryside and the mountains. Detached Villa, Fuengirola, Costa del Sol. 5 Bedrooms, 5 Bathrooms, Built 400 m², Garden/Plot 700 m². Setting: Commercial Area, Beachside, Close To Shops, Close To Sea, Urbanisation. Orientation: South. Condition: Excellent. Pool: Private. Climate Control: Air Conditioning, Fireplace. Views: Sea, Mountain, Panoramic, Garden, Pool, Urban. Features: Fitted Wardrobes, Near Transport, Private Terrace, ADSL / WIFI, Storage Room, Utility Room, Ensuite Bathroom, Wood Flooring, Barbeque, Double Glazing, Fiber Optic. Furniture: Not Furnished. Kitchen: Fully Fitted. Garden: Private. Security: Gated Complex, Electric Blinds, Entry Phone, 24 Hour Security. Parking: Garage, Covered, More Than One, Private. Utilities: Electricity, Drinkable Water. Category: Distressed, Holiday Homes, Investment, Luxury.