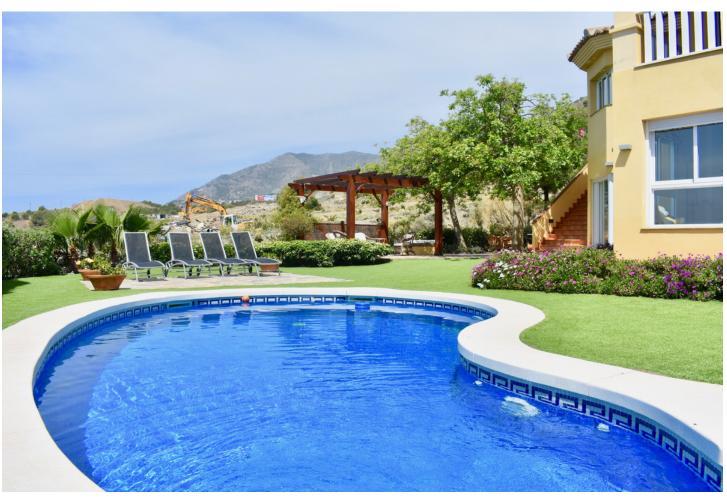

## Sales - House - Fuengirola 1.275.000€

www.mibgroup.es +34 662 58 96 58 info@mibgroup.es Community: 1,440 EUR / year IBI: 1,170 EUR / year Rubbish: 76 EUR / year

5

5

400 m2

700 m2

FANTASTIC LUXURY VILLA WITH GREAT SEA VIEWS This Villa is located in the best commercial area, close to supermarkets and shops. With great views of the sea Upper floor: Entrance porch. Living room. Kitchen fully equiped. 1 Toilet, 2 terraces and garage for two vehicles. Ground Floor: 5 Bedrooms and 4 Bathrooms Air conditioning throughout the house. Air conditioning hot / cold. Garden: Complete bathroom, pool, outdoor shower, storage room, pergola, barbecue and enclosed porch with sink installation and other services. South orientation. Sea views from all rooms of the house. From the plot, in addition to the sea views, views of the countryside and the mountains. Detached Villa, Fuengirola, Costa del Sol. 5 Bedrooms, 5 Bathrooms, Built 400 m², Garden/Plot 700 m². Setting: Commercial Area, Beachside, Close To Shops, Close To Sea, Urbanisation. Orientation: South. Condition: Excellent. Pool: Private. Climate Control: Air Conditioning, Fireplace. Views: Sea, Mountain, Panoramic, Garden, Pool, Urban. Features: Fitted Wardrobes, Near Transport, Private Terrace, ADSL / WIFI, Storage Room, Utility Room, Ensuite Bathroom, Wood Flooring, Barbeque, Double Glazing, Fiber Optic. Furniture: Not Furnished. Kitchen: Fully Fitted. Garden: Private. Security: Gated Complex, Electric Blinds, Entry Phone, 24 Hour Security. Parking: Garage, Covered, More Than One, Private. Utilities: Electricity, Drinkable Water. Category: Distressed, Holiday Homes, Investment, Luxury.