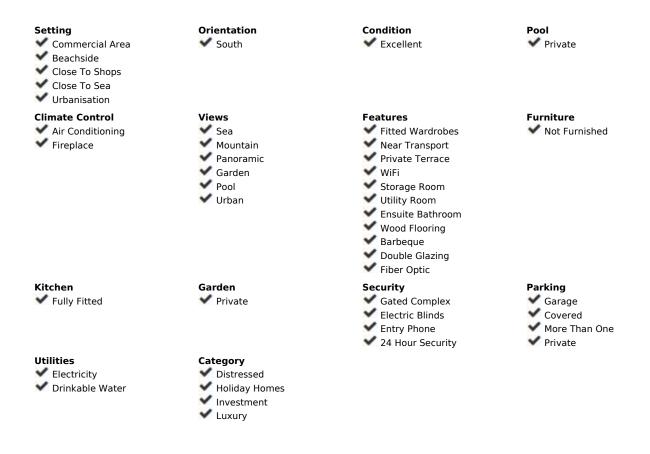

## Sales - House - Fuengirola 1.275.000€

www.mibgroup.es +34 662 58 96 58 info@mibgroup.es Community: 1,440 EUR / year IBI: 1,170 EUR / year Rubbish: 76 EUR / year

5

5

400 m2

700 m2

FANTASTIC LUXURY VILLA WITH GREAT SEA VIEWS This Villa is located in the best commercial area, close to supermarkets and shops. With great views of the sea Upper floor: Entrance porch. Living room. Kitchen fully equiped. 1 Toilet, 2 terraces and garage for two vehicles. Ground Floor: 5 Bedrooms and 4 Bathrooms Air conditioning throughout the house. Air conditioning hot / cold. Garden: Complete bathroom, pool, outdoor shower, storage room, pergola, barbecue and enclosed porch with sink installation and other services. South orientation. Sea views from all rooms of the house. From the plot, in addition to the sea views, views of the countryside and the mountains. Detached Villa, Fuengirola, Costa del Sol. 5 Bedrooms, 5 Bathrooms, Built 400 m², Garden/Plot 700 m². Setting: Commercial Area, Beachside, Close To Shops, Close To Sea, Urbanisation. Orientation: South. Condition: Excellent. Pool: Private. Climate Control: Air Conditioning, Fireplace. Views: Sea, Mountain, Panoramic, Garden, Pool, Urban. Features: Fitted Wardrobes, Near Transport, Private Terrace, ADSL / WIFI, Storage Room, Utility Room, Ensuite Bathroom, Wood Flooring, Barbeque, Double Glazing, Fiber Optic. Furniture: Not Furnished. Kitchen: Fully Fitted. Garden: Private. Security: Gated Complex, Electric Blinds, Entry Phone, 24 Hour Security. Parking: Garage, Covered, More Than One, Private. Utilities: Electricity, Drinkable Water. Category: Distressed, Holiday Homes, Investment, Luxury.