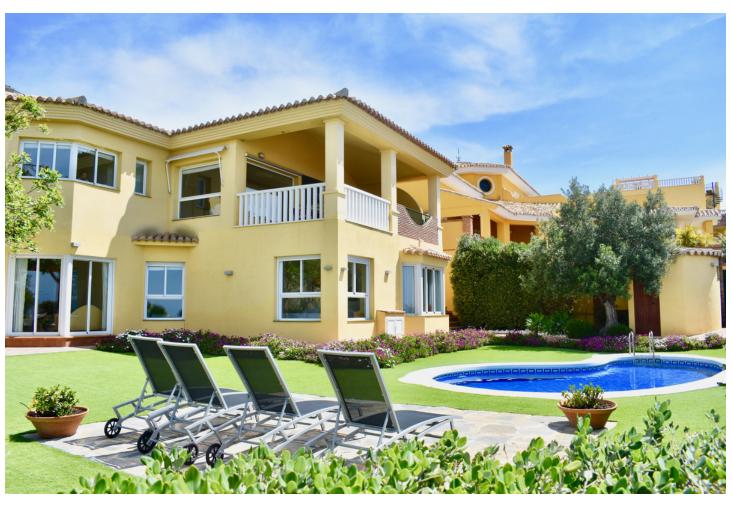

## Sales - House - Fuengirola 1.275.000€

www.mibgroup.es +34 662 58 96 58 info@mibgroup.es Community: 1,440 EUR / year IBI: 1,170 EUR / year Rubbish: 76 EUR / year

5

5

400 m2

700 m2

FANTASTIC LUXURY VILLA WITH GREAT SEA VIEWS This Villa is located in the best commercial area, close to supermarkets and shops. With great views of the sea Upper floor: Entrance porch. Living room. Kitchen fully equiped. 1 Toilet, 2 terraces and garage for two vehicles. Ground Floor: 5 Bedrooms and 4 Bathrooms Air conditioning throughout the house. Air conditioning hot / cold. Garden: Complete bathroom, pool, outdoor shower, storage room, pergola, barbecue and enclosed porch with sink installation and other services. South orientation. Sea views from all rooms of the house. From the plot, in addition to the sea views, views of the countryside and the mountains. Detached Villa, Fuengirola, Costa del Sol. 5 Bedrooms, 5 Bathrooms, Built 400 m², Garden/Plot 700 m². Setting: Commercial Area, Beachside, Close To Shops, Close To Sea, Urbanisation. Orientation: South. Condition: Excellent. Pool: Private. Climate Control: Air Conditioning, Fireplace. Views: Sea, Mountain, Panoramic, Garden, Pool, Urban. Features: Fitted Wardrobes, Near Transport, Private Terrace, ADSL / WIFI, Storage Room, Utility Room, Ensuite Bathroom, Wood Flooring, Barbeque, Double Glazing, Fiber Optic. Furniture: Not Furnished. Kitchen: Fully Fitted. Garden: Private. Security: Gated Complex, Electric Blinds, Entry Phone, 24 Hour Security. Parking: Garage, Covered, More Than One, Private. Utilities: Electricity, Drinkable Water. Category: Distressed, Holiday Homes, Investment, Luxury.