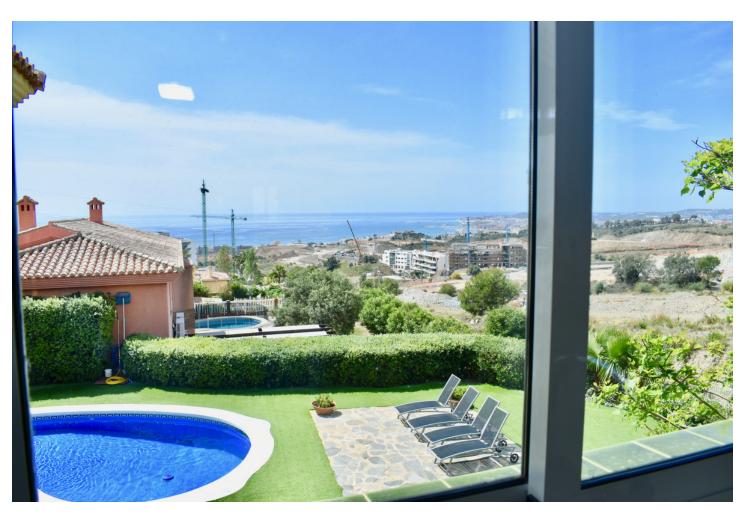

## Sales - House - Fuengirola 1.275.000€

www.mibgroup.es +34 662 58 96 58 info@mibgroup.es Community: 1,440 EUR / year IBI: 1,170 EUR / year Rubbish: 76 EUR / year

5

5

400 m2

700 m2

FANTASTIC LUXURY VILLA WITH GREAT SEA VIEWS This Villa is located in the best commercial area, close to supermarkets and shops. With great views of the sea Upper floor: Entrance porch. Living room. Kitchen fully equiped. 1 Toilet, 2 terraces and garage for two vehicles. Ground Floor: 5 Bedrooms and 4 Bathrooms Air conditioning throughout the house. Air conditioning hot / cold. Garden: Complete bathroom, pool, outdoor shower, storage room, pergola, barbecue and enclosed porch with sink installation and other services. South orientation. Sea views from all rooms of the house. From the plot, in addition to the sea views, views of the countryside and the mountains. Detached Villa, Fuengirola, Costa del Sol. 5 Bedrooms, 5 Bathrooms, Built 400 m², Garden/Plot 700 m². Setting: Commercial Area, Beachside, Close To Shops, Close To Sea, Urbanisation. Orientation: South. Condition: Excellent. Pool: Private. Climate Control: Air Conditioning, Fireplace. Views: Sea, Mountain, Panoramic, Garden, Pool, Urban. Features: Fitted Wardrobes, Near Transport, Private Terrace, ADSL / WIFI, Storage Room, Utility Room, Ensuite Bathroom, Wood Flooring, Barbeque, Double Glazing, Fiber Optic. Furniture: Not Furnished. Kitchen: Fully Fitted. Garden: Private. Security: Gated Complex, Electric Blinds, Entry Phone, 24 Hour Security. Parking: Garage, Covered, More Than One, Private. Utilities: Electricity, Drinkable Water. Category: Distressed, Holiday Homes, Investment, Luxury.