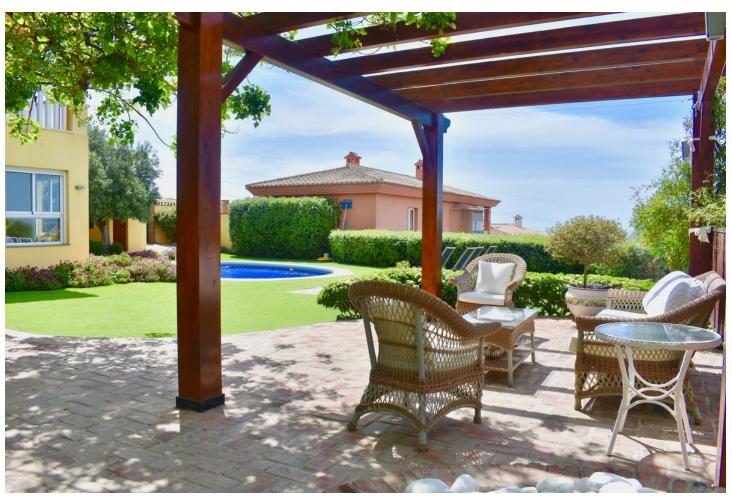

## Sales - House - Fuengirola 1.275.000€

www.mibgroup.es +34 662 58 96 58 info@mibgroup.es Community: 1,440 EUR / year IBI: 1,170 EUR / year Rubbish: 76 EUR / year

5

5

400 m2

700 m2

FANTASTIC LUXURY VILLA WITH GREAT SEA VIEWS This Villa is located in the best commercial area, close to supermarkets and shops. With great views of the sea Upper floor: Entrance porch. Living room. Kitchen fully equiped. 1 Toilet, 2 terraces and garage for two vehicles. Ground Floor: 5 Bedrooms and 4 Bathrooms Air conditioning throughout the house. Air conditioning hot / cold. Garden: Complete bathroom, pool, outdoor shower, storage room, pergola, barbecue and enclosed porch with sink installation and other services. South orientation. Sea views from all rooms of the house. From the plot, in addition to the sea views, views of the countryside and the mountains. Detached Villa, Fuengirola, Costa del Sol. 5 Bedrooms, 5 Bathrooms, Built 400 m², Garden/Plot 700 m². Setting: Commercial Area, Beachside, Close To Shops, Close To Sea, Urbanisation. Orientation: South. Condition: Excellent. Pool: Private. Climate Control: Air Conditioning, Fireplace. Views: Sea, Mountain, Panoramic, Garden, Pool, Urban. Features: Fitted Wardrobes, Near Transport, Private Terrace, ADSL / WIFI, Storage Room, Utility Room, Ensuite Bathroom, Wood Flooring, Barbeque, Double Glazing, Fiber Optic. Furniture: Not Furnished. Kitchen: Fully Fitted. Garden: Private. Security: Gated Complex, Electric Blinds, Entry Phone, 24 Hour Security. Parking: Garage, Covered, More Than One, Private. Utilities: Electricity, Drinkable Water. Category: Distressed, Holiday Homes, Investment, Luxury.