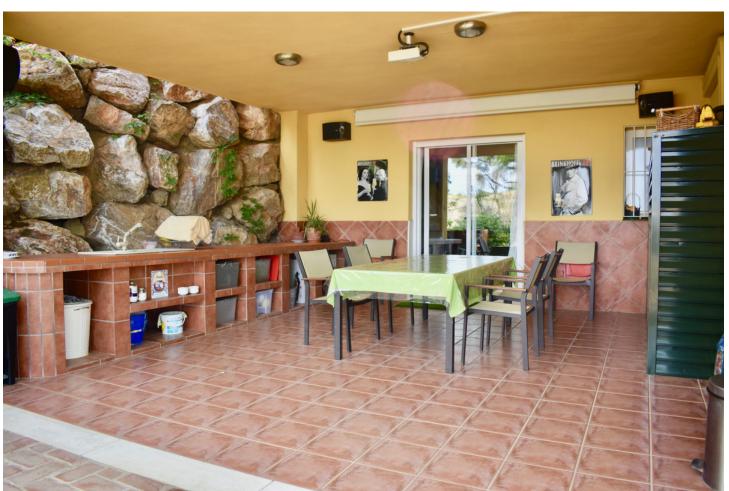

## Sales - House - Fuengirola 1.275.000€

www.mibgroup.es +34 662 58 96 58 info@mibgroup.es Community: 1,440 EUR / year IBI: 1,170 EUR / year Rubbish: 76 EUR / year

5

5

400 m2

700 m2

FANTASTIC LUXURY VILLA WITH GREAT SEA VIEWS This Villa is located in the best commercial area, close to supermarkets and shops. With great views of the sea Upper floor: Entrance porch. Living room. Kitchen fully equiped. 1 Toilet, 2 terraces and garage for two vehicles. Ground Floor: 5 Bedrooms and 4 Bathrooms Air conditioning throughout the house. Air conditioning hot / cold. Garden: Complete bathroom, pool, outdoor shower, storage room, pergola, barbecue and enclosed porch with sink installation and other services. South orientation. Sea views from all rooms of the house. From the plot, in addition to the sea views, views of the countryside and the mountains. Detached Villa, Fuengirola, Costa del Sol. 5 Bedrooms, 5 Bathrooms, Built 400 m², Garden/Plot 700 m². Setting: Commercial Area, Beachside, Close To Shops, Close To Sea, Urbanisation. Orientation: South. Condition: Excellent. Pool: Private. Climate Control: Air Conditioning, Fireplace. Views: Sea, Mountain, Panoramic, Garden, Pool, Urban. Features: Fitted Wardrobes, Near Transport, Private Terrace, ADSL / WIFI, Storage Room, Utility Room, Ensuite Bathroom, Wood Flooring, Barbeque, Double Glazing, Fiber Optic. Furniture: Not Furnished. Kitchen: Fully Fitted. Garden: Private. Security: Gated Complex, Electric Blinds, Entry Phone, 24 Hour Security. Parking: Garage, Covered, More Than One, Private. Utilities: Electricity, Drinkable Water. Category: Distressed, Holiday Homes, Investment, Luxury.