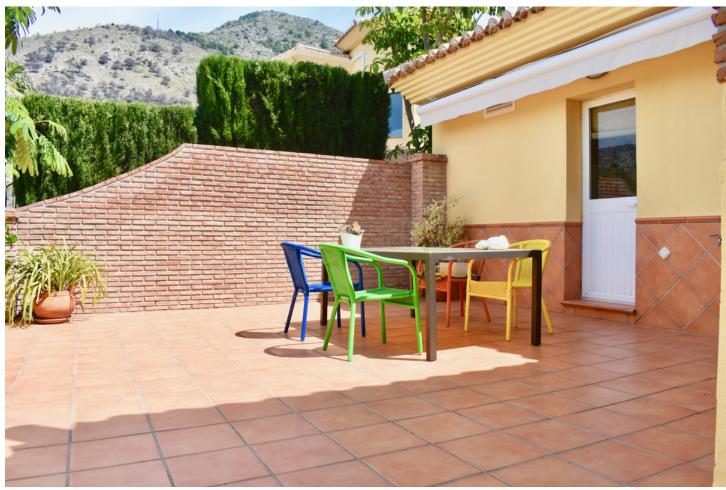

## Sales - House - Fuengirola 1.275.000€

www.mibgroup.es +34 662 58 96 58 info@mibgroup.es Community: 1,440 EUR / year IBI: 1,170 EUR / year Rubbish: 76 EUR / year

5

5

400 m2

700 m2

FANTASTIC LUXURY VILLA WITH GREAT SEA VIEWS This Villa is located in the best commercial area, close to supermarkets and shops. With great views of the sea Upper floor: Entrance porch. Living room. Kitchen fully equiped. 1 Toilet, 2 terraces and garage for two vehicles. Ground Floor: 5 Bedrooms and 4 Bathrooms Air conditioning throughout the house. Air conditioning hot / cold. Garden: Complete bathroom, pool, outdoor shower, storage room, pergola, barbecue and enclosed porch with sink installation and other services. South orientation. Sea views from all rooms of the house. From the plot, in addition to the sea views, views of the countryside and the mountains. Detached Villa, Fuengirola, Costa del Sol. 5 Bedrooms, 5 Bathrooms, Built 400 m², Garden/Plot 700 m². Setting: Commercial Area, Beachside, Close To Shops, Close To Sea, Urbanisation. Orientation: South. Condition: Excellent. Pool: Private. Climate Control: Air Conditioning, Fireplace. Views: Sea, Mountain, Panoramic, Garden, Pool, Urban. Features: Fitted Wardrobes, Near Transport, Private Terrace, ADSL / WIFI, Storage Room, Utility Room, Ensuite Bathroom, Wood Flooring, Barbeque, Double Glazing, Fiber Optic. Furniture: Not Furnished. Kitchen: Fully Fitted. Garden: Private. Security: Gated Complex, Electric Blinds, Entry Phone, 24 Hour Security. Parking: Garage, Covered, More Than One, Private. Utilities: Electricity, Drinkable Water. Category: Distressed, Holiday Homes, Investment, Luxury.