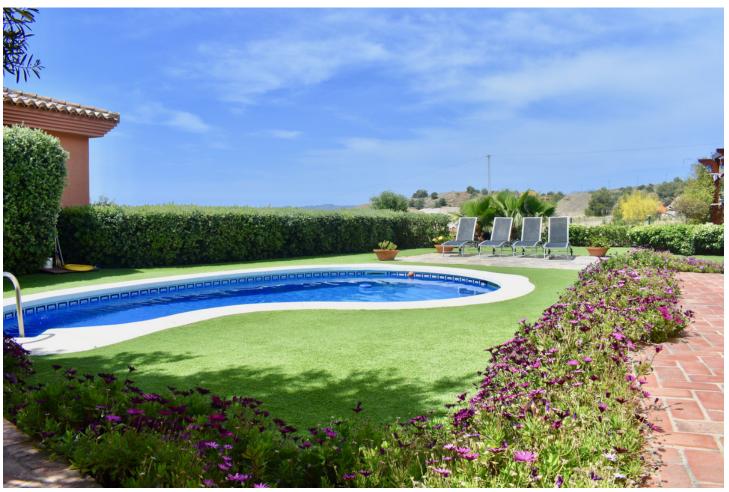

## Sales - House - Fuengirola 1.275.000€

www.mibgroup.es +34 662 58 96 58 info@mibgroup.es Community: 1,440 EUR / year IBI: 1,170 EUR / year Rubbish: 76 EUR / year

5

5

400 m2

700 m2

FANTASTIC LUXURY VILLA WITH GREAT SEA VIEWS This Villa is located in the best commercial area, close to supermarkets and shops. With great views of the sea Upper floor: Entrance porch. Living room. Kitchen fully equiped. 1 Toilet, 2 terraces and garage for two vehicles. Ground Floor: 5 Bedrooms and 4 Bathrooms Air conditioning throughout the house. Air conditioning hot / cold. Garden: Complete bathroom, pool, outdoor shower, storage room, pergola, barbecue and enclosed porch with sink installation and other services. South orientation. Sea views from all rooms of the house. From the plot, in addition to the sea views, views of the countryside and the mountains. Detached Villa, Fuengirola, Costa del Sol. 5 Bedrooms, 5 Bathrooms, Built 400 m², Garden/Plot 700 m². Setting: Commercial Area, Beachside, Close To Shops, Close To Sea, Urbanisation. Orientation: South. Condition: Excellent. Pool: Private. Climate Control: Air Conditioning, Fireplace. Views: Sea, Mountain, Panoramic, Garden, Pool, Urban. Features: Fitted Wardrobes, Near Transport, Private Terrace, ADSL / WIFI, Storage Room, Utility Room, Ensuite Bathroom, Wood Flooring, Barbeque, Double Glazing, Fiber Optic. Furniture: Not Furnished. Kitchen: Fully Fitted. Garden: Private. Security: Gated Complex, Electric Blinds, Entry Phone, 24 Hour Security. Parking: Garage, Covered, More Than One, Private. Utilities: Electricity, Drinkable Water. Category: Distressed, Holiday Homes, Investment, Luxury.