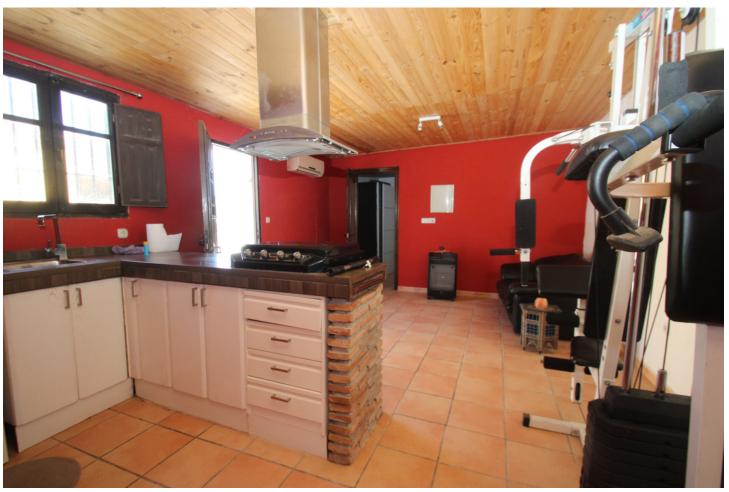

## Sales - House - Valtocado 330.000€

www.mibgroup.es +34 662 58 96 58 info@mibgroup.es

Ref.-ID: MIBGR3433675 Valtocado House

3

3

115 m<sup>2</sup>

1030 m<sup>2</sup>

The country style house in the peaceful rustic territory surrounded and guarded by mountains and valleys which creates the panoramic views towards all directions from this property. This is a perfect location if You are seeking for cozy feeling in the midst of the pure nature. House is restored and kept in perfect condition in the level of typical spanish style countryside property. Whole property consists of 1030 m2, which include 2 houses swimming pool, and garden. The main building has two bedrooms, two bathrooms, large living room with fireplace, totally equipped kitchen and a terrace, and a large storage room which can be filled with stuff You don't want to keep in the living space or even turned int garage. The 2nd building has one bedroom, bathroom, kitchen and living room. So, have You decided to work from home or to have an escape-away property for weekends or vacations and spend time in the healthy environment while enjoying to breathin the clean air purified by intact nature - the access to this house is actually quite easy from the side of the highway! 3 Bedrooms, 3 Bathrooms, Built 115 m², Garden/Plot 1030 m². Setting: Country, Close To Forest. Orientation: South West. Condition: Good. Pool: Private. Climate Control: Air Conditioning. Views: Mountain, Country, Panoramic, Pool, Forest. Features: Fitted Wardrobes, Private Terrace, Satellite TV, Guest House, Storage Room, Disabled Access. Furniture: Optional. Kitchen: Fully Fitted. Garden: Private. Security: Gated Complex. Parking: Garage, Covered, Open, Private. Utilities: Electricity, Drinkable Water, Telephone.