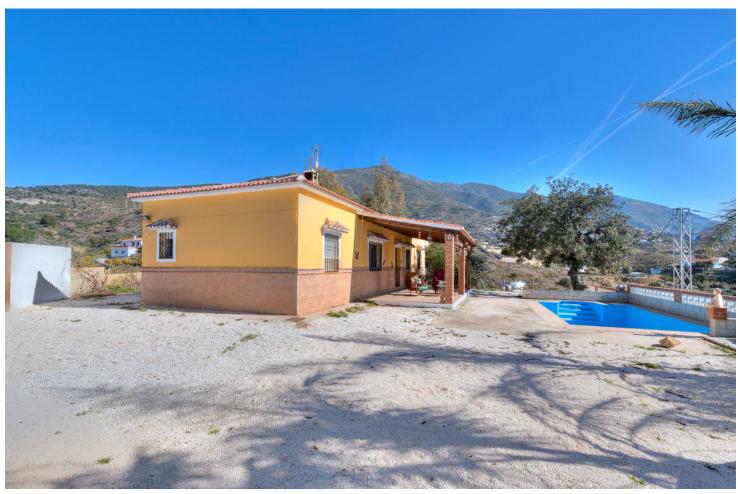

## Sales - House - Valtocado 330.000€

www.mibgroup.es +34 662 58 96 58 info@mibgroup.es

Ref.-ID: MIBGR3433675 Valtocado House

3

3

115 m<sup>2</sup>

1030 m<sup>2</sup>

The country style house in the peaceful rustic territory surrounded and guarded by mountains and valleys which creates the panoramic views towards all directions from this property. This is a perfect location if You are seeking for cozy feeling in the midst of the pure nature. House is restored and kept in perfect condition in the level of typical spanish style countryside property. Whole property consists of 1030 m2, which include 2 houses swimming pool, and garden. The main building has two bedrooms, two bathrooms, large living room with fireplace, totally equipped kitchen and a terrace, and a large storage room which can be filled with stuff You don't want to keep in the living space or even turned int garage. The 2nd building has one bedroom, bathroom, kitchen and living room. So, have You decided to work from home or to have an escape-away property for weekends or vacations and spend time in the healthy environment while enjoying to breathin the clean air purified by intact nature - the access to this house is actually quite easy from the side of the highway! 3 Bedrooms, 3 Bathrooms, Built 115 m², Garden/Plot 1030 m². Setting: Country, Close To Forest. Orientation: South West. Condition: Good. Pool: Private. Climate Control: Air Conditioning. Views: Mountain, Country, Panoramic, Pool, Forest. Features: Fitted Wardrobes, Private Terrace, Satellite TV, Guest House, Storage Room, Disabled Access. Furniture: Optional. Kitchen: Fully Fitted. Garden: Private. Security: Gated Complex. Parking: Garage, Covered, Open, Private. Utilities: Electricity, Drinkable Water, Telephone.