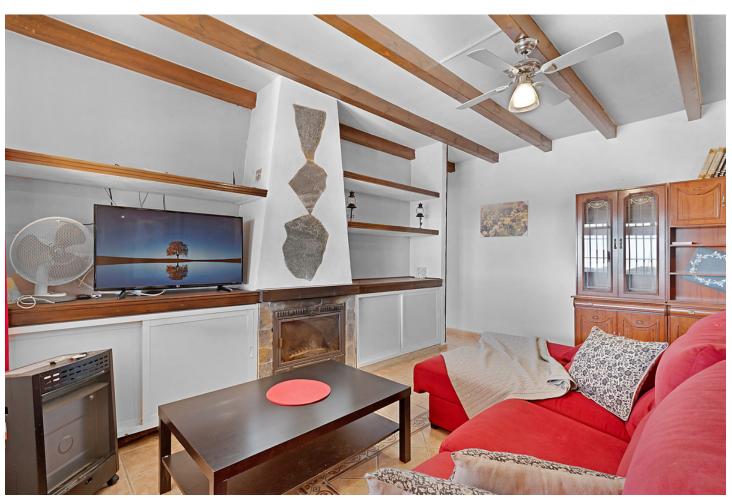

## Sales - House - Valtocado 330.000€

www.mibgroup.es +34 662 58 96 58 info@mibgroup.es

Ref.-ID: MIBGR3433675 Valtocado House

3

3

115 m<sup>2</sup>

1030 m<sup>2</sup>

The country style house in the peaceful rustic territory surrounded and guarded by mountains and valleys which creates the panoramic views towards all directions from this property. This is a perfect location if You are seeking for cozy feeling in the midst of the pure nature. House is restored and kept in perfect condition in the level of typical spanish style countryside property. Whole property consists of 1030 m2, which include 2 houses swimming pool, and garden. The main building has two bedrooms, two bathrooms, large living room with fireplace, totally equipped kitchen and a terrace, and a large storage room which can be filled with stuff You don't want to keep in the living space or even turned int garage. The 2nd building has one bedroom, bathroom, kitchen and living room. So, have You decided to work from home or to have an escape-away property for weekends or vacations and spend time in the healthy environment while enjoying to breathin the clean air purified by intact nature - the access to this house is actually quite easy from the side of the highway! 3 Bedrooms, 3 Bathrooms, Built 115 m², Garden/Plot 1030 m². Setting: Country, Close To Forest. Orientation: South West. Condition: Good. Pool: Private. Climate Control: Air Conditioning. Views: Mountain, Country, Panoramic, Pool, Forest. Features: Fitted Wardrobes, Private Terrace, Satellite TV, Guest House, Storage Room, Disabled Access. Furniture: Optional. Kitchen: Fully Fitted. Garden: Private. Security: Gated Complex. Parking: Garage, Covered, Open, Private. Utilities: Electricity, Drinkable Water, Telephone.