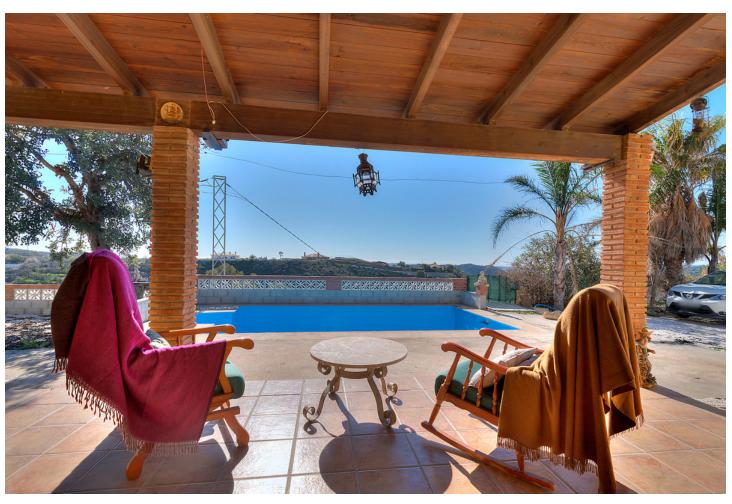

## Sales - House - Valtocado 330.000€

www.mibgroup.es +34 662 58 96 58 info@mibgroup.es

Ref.-ID: MIBGR3433675 Valtocado House

3

3

115 m<sup>2</sup>

1030 m<sup>2</sup>

The country style house in the peaceful rustic territory surrounded and guarded by mountains and valleys which creates the panoramic views towards all directions from this property. This is a perfect location if You are seeking for cozy feeling in the midst of the pure nature. House is restored and kept in perfect condition in the level of typical spanish style countryside property. Whole property consists of 1030 m2, which include 2 houses swimming pool, and garden. The main building has two bedrooms, two bathrooms, large living room with fireplace, totally equipped kitchen and a terrace, and a large storage room which can be filled with stuff You don't want to keep in the living space or even turned int garage. The 2nd building has one bedroom, bathroom, kitchen and living room. So, have You decided to work from home or to have an escape-away property for weekends or vacations and spend time in the healthy environment while enjoying to breathin the clean air purified by intact nature - the access to this house is actually quite easy from the side of the highway! 3 Bedrooms, 3 Bathrooms, Built 115 m², Garden/Plot 1030 m². Setting: Country, Close To Forest. Orientation: South West. Condition: Good. Pool: Private. Climate Control: Air Conditioning. Views: Mountain, Country, Panoramic, Pool, Forest. Features: Fitted Wardrobes, Private Terrace, Satellite TV, Guest House, Storage Room, Disabled Access. Furniture: Optional. Kitchen: Fully Fitted. Garden: Private. Security: Gated Complex. Parking: Garage, Covered, Open, Private. Utilities: Electricity, Drinkable Water, Telephone.