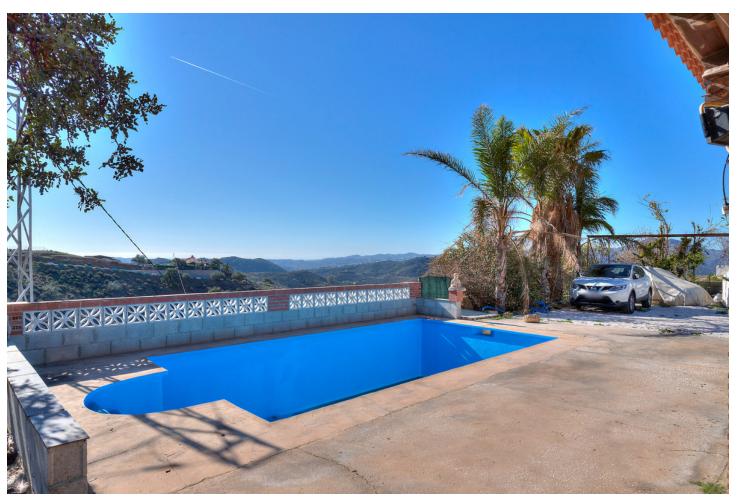

## Sales - House - Valtocado 330.000€

www.mibgroup.es +34 662 58 96 58 info@mibgroup.es

Ref.-ID: MIBGR3433675 Valtocado House

3

3

115 m<sup>2</sup>

1030 m<sup>2</sup>

The country style house in the peaceful rustic territory surrounded and guarded by mountains and valleys which creates the panoramic views towards all directions from this property. This is a perfect location if You are seeking for cozy feeling in the midst of the pure nature. House is restored and kept in perfect condition in the level of typical spanish style countryside property. Whole property consists of 1030 m2, which include 2 houses swimming pool, and garden. The main building has two bedrooms, two bathrooms, large living room with fireplace, totally equipped kitchen and a terrace, and a large storage room which can be filled with stuff You don't want to keep in the living space or even turned int garage. The 2nd building has one bedroom, bathroom, kitchen and living room. So, have You decided to work from home or to have an escape-away property for weekends or vacations and spend time in the healthy environment while enjoying to breathin the clean air purified by intact nature - the access to this house is actually quite easy from the side of the highway! 3 Bedrooms, 3 Bathrooms, Built 115 m², Garden/Plot 1030 m². Setting: Country, Close To Forest. Orientation: South West. Condition: Good. Pool: Private. Climate Control: Air Conditioning. Views: Mountain, Country, Panoramic, Pool, Forest. Features: Fitted Wardrobes, Private Terrace, Satellite TV, Guest House, Storage Room, Disabled Access. Furniture: Optional. Kitchen: Fully Fitted. Garden: Private. Security: Gated Complex. Parking: Garage, Covered, Open, Private. Utilities: Electricity, Drinkable Water, Telephone.