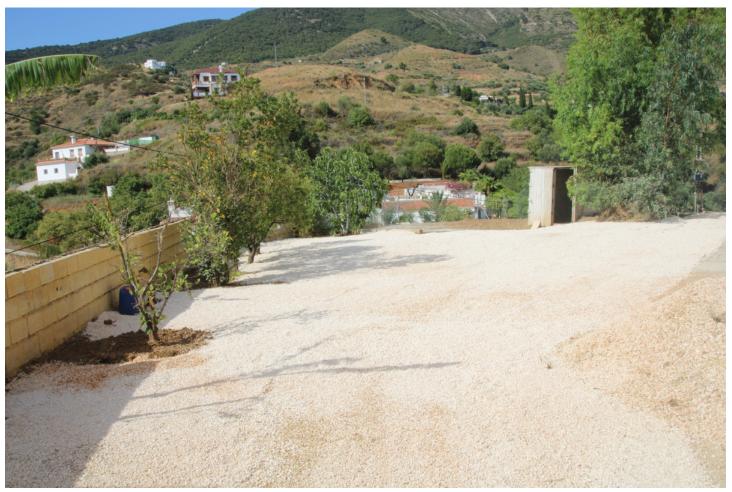

## Sales - House - Valtocado 330.000€

www.mibgroup.es +34 662 58 96 58 info@mibgroup.es

Ref.-ID: MIBGR3433675 Valtocado House

3

3

115 m<sup>2</sup>

1030 m<sup>2</sup>

The country style house in the peaceful rustic territory surrounded and guarded by mountains and valleys which creates the panoramic views towards all directions from this property. This is a perfect location if You are seeking for cozy feeling in the midst of the pure nature. House is restored and kept in perfect condition in the level of typical spanish style countryside property. Whole property consists of 1030 m2, which include 2 houses swimming pool, and garden. The main building has two bedrooms, two bathrooms, large living room with fireplace, totally equipped kitchen and a terrace, and a large storage room which can be filled with stuff You don't want to keep in the living space or even turned int garage. The 2nd building has one bedroom, bathroom, kitchen and living room. So, have You decided to work from home or to have an escape-away property for weekends or vacations and spend time in the healthy environment while enjoying to breathin the clean air purified by intact nature - the access to this house is actually quite easy from the side of the highway! 3 Bedrooms, 3 Bathrooms, Built 115 m², Garden/Plot 1030 m². Setting: Country, Close To Forest. Orientation: South West. Condition: Good. Pool: Private. Climate Control: Air Conditioning. Views: Mountain, Country, Panoramic, Pool, Forest. Features: Fitted Wardrobes, Private Terrace, Satellite TV, Guest House, Storage Room, Disabled Access. Furniture: Optional. Kitchen: Fully Fitted. Garden: Private. Security: Gated Complex. Parking: Garage, Covered, Open, Private. Utilities: Electricity, Drinkable Water, Telephone.