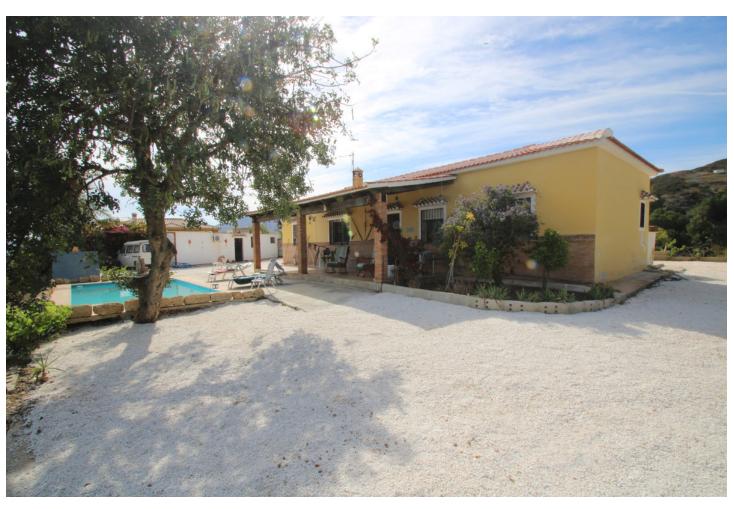

## Sales - House - Valtocado 330.000€

www.mibgroup.es +34 662 58 96 58 info@mibgroup.es

Ref.-ID: MIBGR3433675 Valtocado House

3

3

115 m<sup>2</sup>

1030 m<sup>2</sup>

The country style house in the peaceful rustic territory surrounded and guarded by mountains and valleys which creates the panoramic views towards all directions from this property. This is a perfect location if You are seeking for cozy feeling in the midst of the pure nature. House is restored and kept in perfect condition in the level of typical spanish style countryside property. Whole property consists of 1030 m2, which include 2 houses swimming pool, and garden. The main building has two bedrooms, two bathrooms, large living room with fireplace, totally equipped kitchen and a terrace, and a large storage room which can be filled with stuff You don't want to keep in the living space or even turned int garage. The 2nd building has one bedroom, bathroom, kitchen and living room. So, have You decided to work from home or to have an escape-away property for weekends or vacations and spend time in the healthy environment while enjoying to breathin the clean air purified by intact nature - the access to this house is actually quite easy from the side of the highway! 3 Bedrooms, 3 Bathrooms, Built 115 m², Garden/Plot 1030 m². Setting: Country, Close To Forest. Orientation: South West. Condition: Good. Pool: Private. Climate Control: Air Conditioning. Views: Mountain, Country, Panoramic, Pool, Forest. Features: Fitted Wardrobes, Private Terrace, Satellite TV, Guest House, Storage Room, Disabled Access. Furniture: Optional. Kitchen: Fully Fitted. Garden: Private. Security: Gated Complex. Parking: Garage, Covered, Open, Private. Utilities: Electricity, Drinkable Water, Telephone.