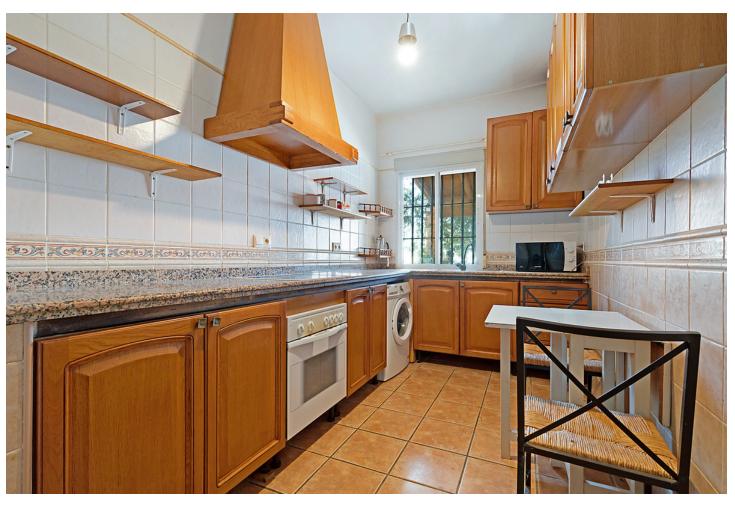

## Sales - House - Valtocado 330.000€

www.mibgroup.es +34 662 58 96 58 info@mibgroup.es

Ref.-ID: MIBGR3433675 Valtocado House

3

3

115 m<sup>2</sup>

1030 m<sup>2</sup>

The country style house in the peaceful rustic territory surrounded and guarded by mountains and valleys which creates the panoramic views towards all directions from this property. This is a perfect location if You are seeking for cozy feeling in the midst of the pure nature. House is restored and kept in perfect condition in the level of typical spanish style countryside property. Whole property consists of 1030 m2, which include 2 houses swimming pool, and garden. The main building has two bedrooms, two bathrooms, large living room with fireplace, totally equipped kitchen and a terrace, and a large storage room which can be filled with stuff You don't want to keep in the living space or even turned int garage. The 2nd building has one bedroom, bathroom, kitchen and living room. So, have You decided to work from home or to have an escape-away property for weekends or vacations and spend time in the healthy environment while enjoying to breathin the clean air purified by intact nature - the access to this house is actually quite easy from the side of the highway! 3 Bedrooms, 3 Bathrooms, Built 115 m², Garden/Plot 1030 m². Setting: Country, Close To Forest. Orientation: South West. Condition: Good. Pool: Private. Climate Control: Air Conditioning. Views: Mountain, Country, Panoramic, Pool, Forest. Features: Fitted Wardrobes, Private Terrace, Satellite TV, Guest House, Storage Room, Disabled Access. Furniture: Optional. Kitchen: Fully Fitted. Garden: Private. Security: Gated Complex. Parking: Garage, Covered, Open, Private. Utilities: Electricity, Drinkable Water, Telephone.