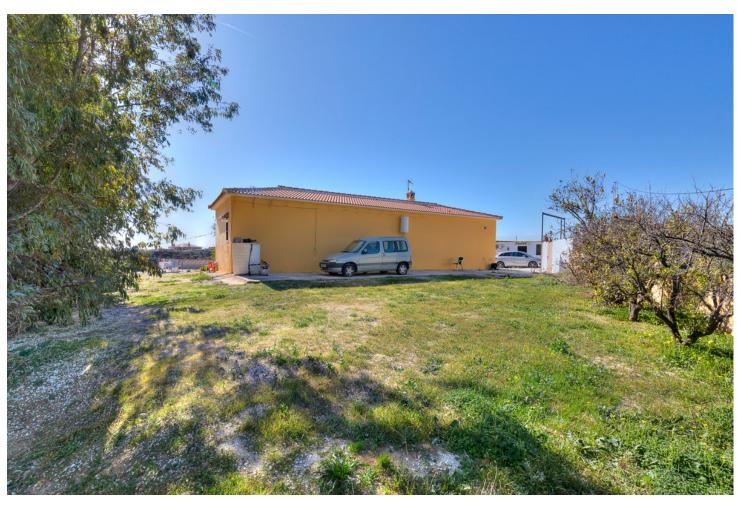

## Sales - House - Valtocado 330.000€

www.mibgroup.es +34 662 58 96 58 info@mibgroup.es

Ref.-ID: MIBGR3433675 Valtocado House

3

3

115 m<sup>2</sup>

1030 m<sup>2</sup>

The country style house in the peaceful rustic territory surrounded and guarded by mountains and valleys which creates the panoramic views towards all directions from this property. This is a perfect location if You are seeking for cozy feeling in the midst of the pure nature. House is restored and kept in perfect condition in the level of typical spanish style countryside property. Whole property consists of 1030 m2, which include 2 houses swimming pool, and garden. The main building has two bedrooms, two bathrooms, large living room with fireplace, totally equipped kitchen and a terrace, and a large storage room which can be filled with stuff You don't want to keep in the living space or even turned int garage. The 2nd building has one bedroom, bathroom, kitchen and living room. So, have You decided to work from home or to have an escape-away property for weekends or vacations and spend time in the healthy environment while enjoying to breathin the clean air purified by intact nature - the access to this house is actually quite easy from the side of the highway! 3 Bedrooms, 3 Bathrooms, Built 115 m², Garden/Plot 1030 m². Setting: Country, Close To Forest. Orientation: South West. Condition: Good. Pool: Private. Climate Control: Air Conditioning. Views: Mountain, Country, Panoramic, Pool, Forest. Features: Fitted Wardrobes, Private Terrace, Satellite TV, Guest House, Storage Room, Disabled Access. Furniture: Optional. Kitchen: Fully Fitted. Garden: Private. Security: Gated Complex. Parking: Garage, Covered, Open, Private. Utilities: Electricity, Drinkable Water, Telephone.