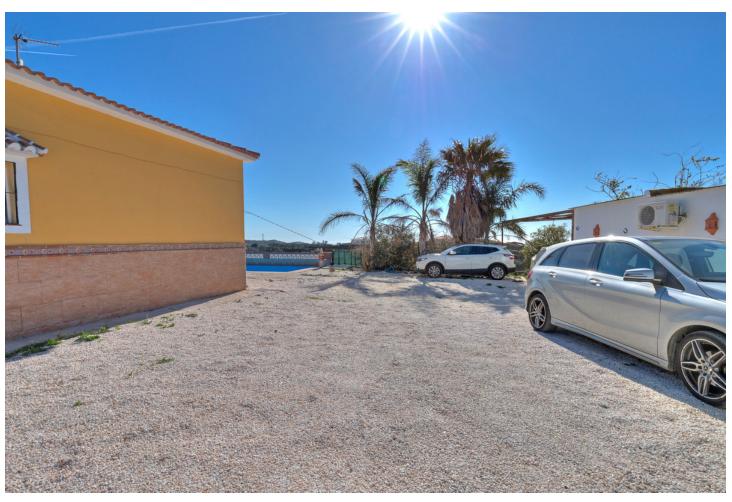

## Sales - House - Valtocado 330.000€

www.mibgroup.es +34 662 58 96 58 info@mibgroup.es

Ref.-ID: MIBGR3433675 Valtocado House

3

3

115 m<sup>2</sup>

1030 m<sup>2</sup>

The country style house in the peaceful rustic territory surrounded and guarded by mountains and valleys which creates the panoramic views towards all directions from this property. This is a perfect location if You are seeking for cozy feeling in the midst of the pure nature. House is restored and kept in perfect condition in the level of typical spanish style countryside property. Whole property consists of 1030 m2, which include 2 houses swimming pool, and garden. The main building has two bedrooms, two bathrooms, large living room with fireplace, totally equipped kitchen and a terrace, and a large storage room which can be filled with stuff You don't want to keep in the living space or even turned int garage. The 2nd building has one bedroom, bathroom, kitchen and living room. So, have You decided to work from home or to have an escape-away property for weekends or vacations and spend time in the healthy environment while enjoying to breathin the clean air purified by intact nature - the access to this house is actually quite easy from the side of the highway! 3 Bedrooms, 3 Bathrooms, Built 115 m², Garden/Plot 1030 m². Setting: Country, Close To Forest. Orientation: South West. Condition: Good. Pool: Private. Climate Control: Air Conditioning. Views: Mountain, Country, Panoramic, Pool, Forest. Features: Fitted Wardrobes, Private Terrace, Satellite TV, Guest House, Storage Room, Disabled Access. Furniture: Optional. Kitchen: Fully Fitted. Garden: Private. Security: Gated Complex. Parking: Garage, Covered, Open, Private. Utilities: Electricity, Drinkable Water, Telephone.