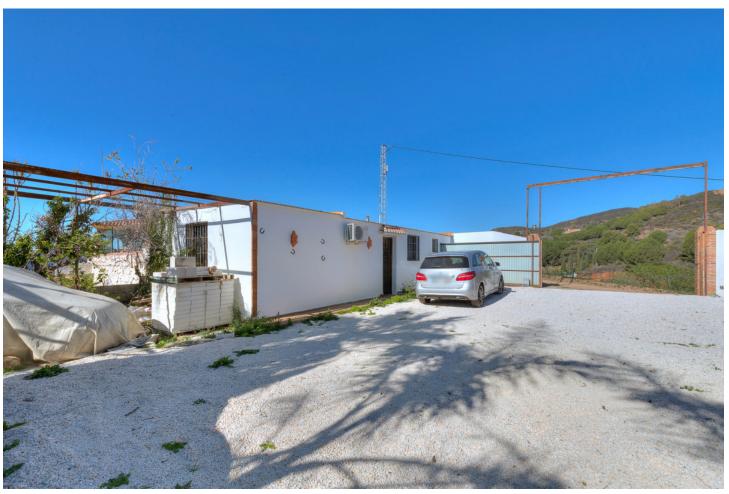

## Sales - House - Valtocado 330.000€

www.mibgroup.es +34 662 58 96 58 info@mibgroup.es

Ref.-ID: MIBGR3433675 Valtocado House

3

3

115 m<sup>2</sup>

1030 m<sup>2</sup>

The country style house in the peaceful rustic territory surrounded and guarded by mountains and valleys which creates the panoramic views towards all directions from this property. This is a perfect location if You are seeking for cozy feeling in the midst of the pure nature. House is restored and kept in perfect condition in the level of typical spanish style countryside property. Whole property consists of 1030 m2, which include 2 houses swimming pool, and garden. The main building has two bedrooms, two bathrooms, large living room with fireplace, totally equipped kitchen and a terrace, and a large storage room which can be filled with stuff You don't want to keep in the living space or even turned int garage. The 2nd building has one bedroom, bathroom, kitchen and living room. So, have You decided to work from home or to have an escape-away property for weekends or vacations and spend time in the healthy environment while enjoying to breathin the clean air purified by intact nature - the access to this house is actually quite easy from the side of the highway! 3 Bedrooms, 3 Bathrooms, Built 115 m², Garden/Plot 1030 m². Setting: Country, Close To Forest. Orientation: South West. Condition: Good. Pool: Private. Climate Control: Air Conditioning. Views: Mountain, Country, Panoramic, Pool, Forest. Features: Fitted Wardrobes, Private Terrace, Satellite TV, Guest House, Storage Room, Disabled Access. Furniture: Optional. Kitchen: Fully Fitted. Garden: Private. Security: Gated Complex. Parking: Garage, Covered, Open, Private. Utilities: Electricity, Drinkable Water, Telephone.