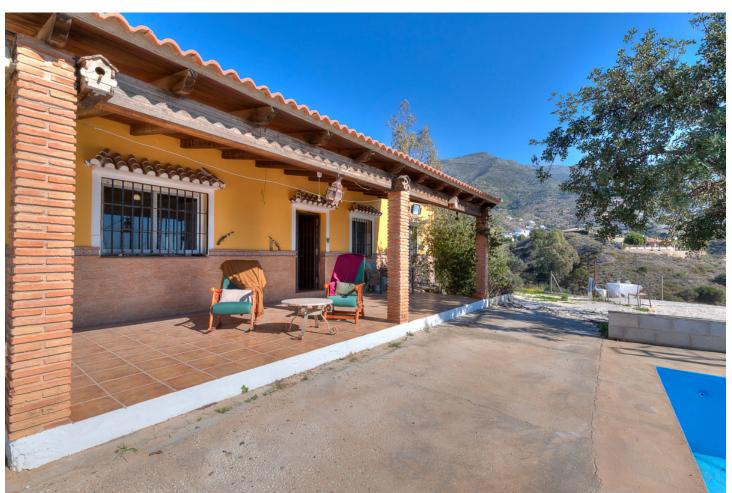

## Sales - House - Valtocado 330.000€

www.mibgroup.es +34 662 58 96 58 info@mibgroup.es

Ref.-ID: MIBGR3433675 Valtocado House

3

3

115 m<sup>2</sup>

1030 m<sup>2</sup>

The country style house in the peaceful rustic territory surrounded and guarded by mountains and valleys which creates the panoramic views towards all directions from this property. This is a perfect location if You are seeking for cozy feeling in the midst of the pure nature. House is restored and kept in perfect condition in the level of typical spanish style countryside property. Whole property consists of 1030 m2, which include 2 houses swimming pool, and garden. The main building has two bedrooms, two bathrooms, large living room with fireplace, totally equipped kitchen and a terrace, and a large storage room which can be filled with stuff You don't want to keep in the living space or even turned int garage. The 2nd building has one bedroom, bathroom, kitchen and living room. So, have You decided to work from home or to have an escape-away property for weekends or vacations and spend time in the healthy environment while enjoying to breathin the clean air purified by intact nature - the access to this house is actually quite easy from the side of the highway! 3 Bedrooms, 3 Bathrooms, Built 115 m², Garden/Plot 1030 m². Setting: Country, Close To Forest. Orientation: South West. Condition: Good. Pool: Private. Climate Control: Air Conditioning. Views: Mountain, Country, Panoramic, Pool, Forest. Features: Fitted Wardrobes, Private Terrace, Satellite TV, Guest House, Storage Room, Disabled Access. Furniture: Optional. Kitchen: Fully Fitted. Garden: Private. Security: Gated Complex. Parking: Garage, Covered, Open, Private. Utilities: Electricity, Drinkable Water, Telephone.