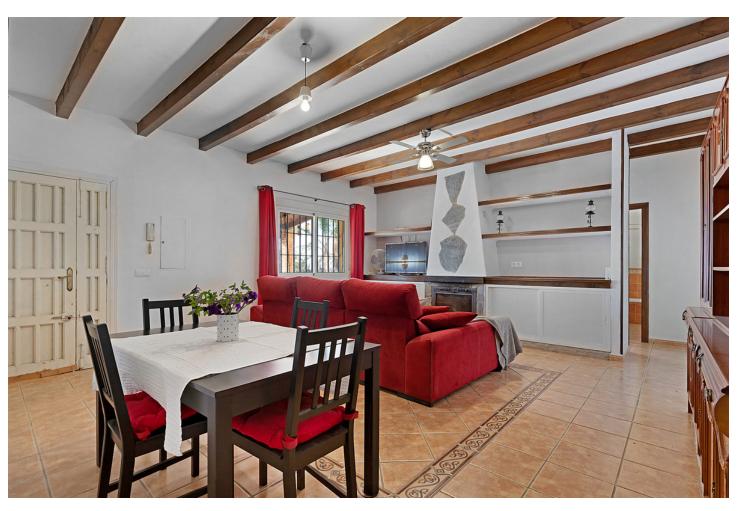

## Sales - House - Valtocado 330.000€

www.mibgroup.es +34 662 58 96 58 info@mibgroup.es

Ref.-ID: MIBGR3433675 Valtocado House

3

3

115 m<sup>2</sup>

1030 m<sup>2</sup>

The country style house in the peaceful rustic territory surrounded and guarded by mountains and valleys which creates the panoramic views towards all directions from this property. This is a perfect location if You are seeking for cozy feeling in the midst of the pure nature. House is restored and kept in perfect condition in the level of typical spanish style countryside property. Whole property consists of 1030 m2, which include 2 houses swimming pool, and garden. The main building has two bedrooms, two bathrooms, large living room with fireplace, totally equipped kitchen and a terrace, and a large storage room which can be filled with stuff You don't want to keep in the living space or even turned int garage. The 2nd building has one bedroom, bathroom, kitchen and living room. So, have You decided to work from home or to have an escape-away property for weekends or vacations and spend time in the healthy environment while enjoying to breathin the clean air purified by intact nature - the access to this house is actually quite easy from the side of the highway! 3 Bedrooms, 3 Bathrooms, Built 115 m², Garden/Plot 1030 m². Setting: Country, Close To Forest. Orientation: South West. Condition: Good. Pool: Private. Climate Control: Air Conditioning. Views: Mountain, Country, Panoramic, Pool, Forest. Features: Fitted Wardrobes, Private Terrace, Satellite TV, Guest House, Storage Room, Disabled Access. Furniture: Optional. Kitchen: Fully Fitted. Garden: Private. Security: Gated Complex. Parking: Garage, Covered, Open, Private. Utilities: Electricity, Drinkable Water, Telephone.