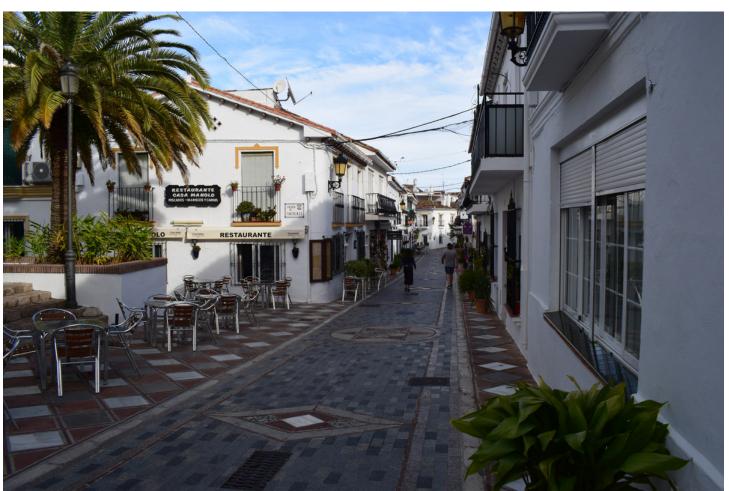

GREAT OPPORTUNITY TO ACQUIRE A HOME IN CALLE REAL, BUILT IN 1975 WITH SOUTHWEST ORIENTATION IN PREFECT CONDITION TO MOVE IN TO LIVE. THE HOUSE IS ON THE FIRST FLOOR WITHOUT ELEVATOR AND HAS 112 M2 BUILT. IT CURRENTLY CONSISTS OF 3 VERY LARGE BEDROOMS, 4 BATHROOMS, A VERY LARGE LIVING-DINING ROOM WITH A KITCHEN AND 2 LARGE BALCONIES OVERLOOKING THE REAL STREET PLUS A PATIO, THE FLOORS ARE OF GRES, IT HAS SEVERAL BUILT-IN WARDROBES, WITH THE HOUSE THE ROOF ROOF OF 112 M2 IS ALSO SOLD, WHICH HAS THE POSSIBILITY OF BUILDING AN APARTMENT OF ABOUT 50M2 AND LEAVING THE REST AS A TERRACE.

| Setting Village Close To Shops Close To Schools                                                                | Orientation South West   | Condition<br>Good                 | <b>Views</b> Mountain Panoramic Street |
|----------------------------------------------------------------------------------------------------------------|--------------------------|-----------------------------------|----------------------------------------|
| Features Covered Terrace Fitted Wardrobes Near Transport Private Terrace Solarium Ensuite Bathroom Near Church | Furniture Part Furnished | <b>Kitchen</b> ✓ Partially Fitted | <b>Parking</b><br>Street               |
| Utilities Electricity Drinkable Water                                                                          | Category<br>Resale       |                                   |                                        |