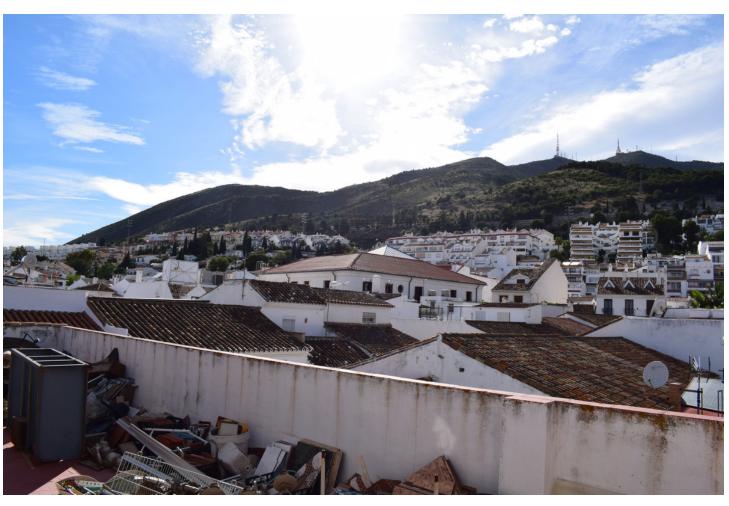

GREAT OPPORTUNITY TO ACQUIRE A HOME IN CALLE REAL, BUILT IN 1975 WITH SOUTHWEST ORIENTATION IN PREFECT CONDITION TO MOVE IN TO LIVE. THE HOUSE IS ON THE FIRST FLOOR WITHOUT ELEVATOR AND HAS 112 M2 BUILT. IT CURRENTLY CONSISTS OF 3 VERY LARGE BEDROOMS, 4 BATHROOMS, A VERY LARGE LIVING-DINING ROOM WITH A KITCHEN AND 2 LARGE BALCONIES OVERLOOKING THE REAL STREET PLUS A PATIO, THE FLOORS ARE OF GRES, IT HAS SEVERAL BUILT-IN WARDROBES, WITH THE HOUSE THE ROOF ROOF OF 112 M2 IS ALSO SOLD, WHICH HAS THE POSSIBILITY OF BUILDING AN APARTMENT OF ABOUT 50M2 AND LEAVING THE REST AS A TERRACE.

| Setting Village Close To Shops Close To Schools                                                                | Orientation South West   | Condition<br>Good                 | <b>Views</b> Mountain Panoramic Street |
|----------------------------------------------------------------------------------------------------------------|--------------------------|-----------------------------------|----------------------------------------|
| Features Covered Terrace Fitted Wardrobes Near Transport Private Terrace Solarium Ensuite Bathroom Near Church | Furniture Part Furnished | <b>Kitchen</b> ✓ Partially Fitted | <b>Parking</b><br>Street               |
| Utilities Electricity Drinkable Water                                                                          | Category<br>Resale       |                                   |                                        |