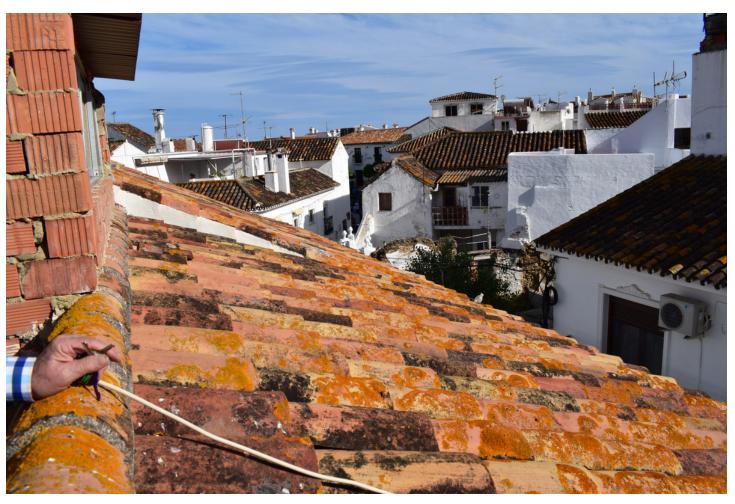

GREAT OPPORTUNITY TO ACQUIRE A HOME IN CALLE REAL, BUILT IN 1975 WITH SOUTHWEST ORIENTATION IN PREFECT CONDITION TO MOVE IN TO LIVE. THE HOUSE IS ON THE FIRST FLOOR WITHOUT ELEVATOR AND HAS 112 M2 BUILT. IT CURRENTLY CONSISTS OF 3 VERY LARGE BEDROOMS, 4 BATHROOMS, A VERY LARGE LIVING-DINING ROOM WITH A KITCHEN AND 2 LARGE BALCONIES OVERLOOKING THE REAL STREET PLUS A PATIO, THE FLOORS ARE OF GRES, IT HAS SEVERAL BUILT-IN WARDROBES, WITH THE HOUSE THE ROOF ROOF OF 112 M2 IS ALSO SOLD, WHICH HAS THE POSSIBILITY OF BUILDING AN APARTMENT OF ABOUT 50M2 AND LEAVING THE REST AS A TERRACE.