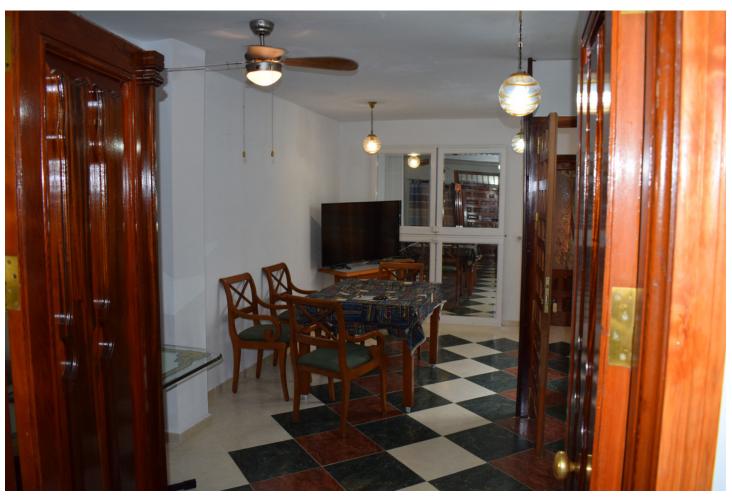

GREAT OPPORTUNITY TO ACQUIRE A HOME IN CALLE REAL, BUILT IN 1975 WITH SOUTHWEST ORIENTATION IN PREFECT CONDITION TO MOVE IN TO LIVE. THE HOUSE IS ON THE FIRST FLOOR WITHOUT ELEVATOR AND HAS 112 M2 BUILT. IT CURRENTLY CONSISTS OF 3 VERY LARGE BEDROOMS, 4 BATHROOMS, A VERY LARGE LIVING-DINING ROOM WITH A KITCHEN AND 2 LARGE BALCONIES OVERLOOKING THE REAL STREET PLUS A PATIO, THE FLOORS ARE OF GRES, IT HAS SEVERAL BUILT-IN WARDROBES, WITH THE HOUSE THE ROOF ROOF OF 112 M2 IS ALSO SOLD, WHICH HAS THE POSSIBILITY OF BUILDING AN APARTMENT OF ABOUT 50M2 AND LEAVING THE REST AS A TERRACE.