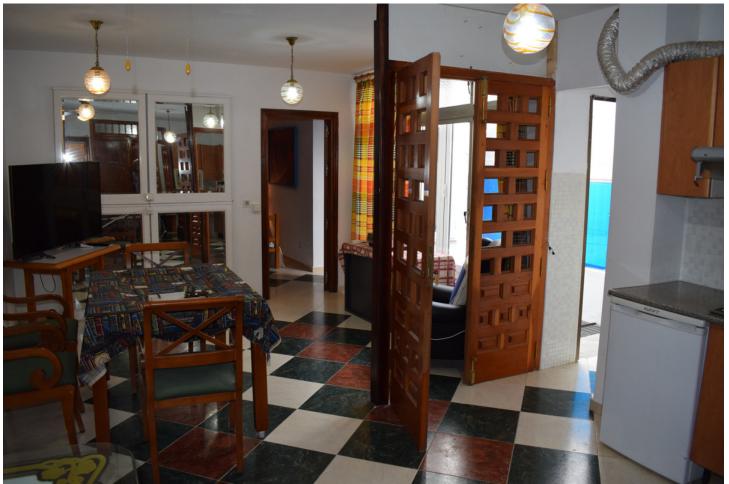

GREAT OPPORTUNITY TO ACQUIRE A HOME IN CALLE REAL, BUILT IN 1975 WITH SOUTHWEST ORIENTATION IN PREFECT CONDITION TO MOVE IN TO LIVE. THE HOUSE IS ON THE FIRST FLOOR WITHOUT ELEVATOR AND HAS 112 M2 BUILT. IT CURRENTLY CONSISTS OF 3 VERY LARGE BEDROOMS, 4 BATHROOMS, A VERY LARGE LIVING-DINING ROOM WITH A KITCHEN AND 2 LARGE BALCONIES OVERLOOKING THE REAL STREET PLUS A PATIO, THE FLOORS ARE OF GRES, IT HAS SEVERAL BUILT-IN WARDROBES, WITH THE HOUSE THE ROOF ROOF OF 112 M2 IS ALSO SOLD, WHICH HAS THE POSSIBILITY OF BUILDING AN APARTMENT OF ABOUT 50M2 AND LEAVING THE REST AS A TERRACE.