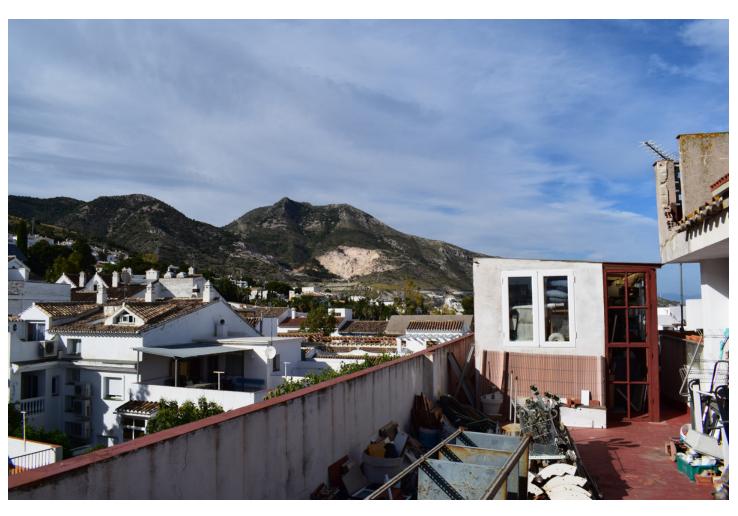

GREAT OPPORTUNITY TO ACQUIRE A HOME IN CALLE REAL, BUILT IN 1975 WITH SOUTHWEST ORIENTATION IN PREFECT CONDITION TO MOVE IN TO LIVE. THE HOUSE IS ON THE FIRST FLOOR WITHOUT ELEVATOR AND HAS 112 M2 BUILT. IT CURRENTLY CONSISTS OF 3 VERY LARGE BEDROOMS, 4 BATHROOMS, A VERY LARGE LIVING-DINING ROOM WITH A KITCHEN AND 2 LARGE BALCONIES OVERLOOKING THE REAL STREET PLUS A PATIO, THE FLOORS ARE OF GRES, IT HAS SEVERAL BUILT-IN WARDROBES, WITH THE HOUSE THE ROOF ROOF OF 112 M2 IS ALSO SOLD, WHICH HAS THE POSSIBILITY OF BUILDING AN APARTMENT OF ABOUT 50M2 AND LEAVING THE REST AS A TERRACE.

| Setting Village Close To Shops Close To Schools                                                                | Orientation South West   | Condition<br>Good                 | <b>Views</b> Mountain Panoramic Street |
|----------------------------------------------------------------------------------------------------------------|--------------------------|-----------------------------------|----------------------------------------|
| Features Covered Terrace Fitted Wardrobes Near Transport Private Terrace Solarium Ensuite Bathroom Near Church | Furniture Part Furnished | <b>Kitchen</b> ✓ Partially Fitted | <b>Parking</b><br>Street               |
| Utilities Electricity Drinkable Water                                                                          | Category<br>Resale       |                                   |                                        |