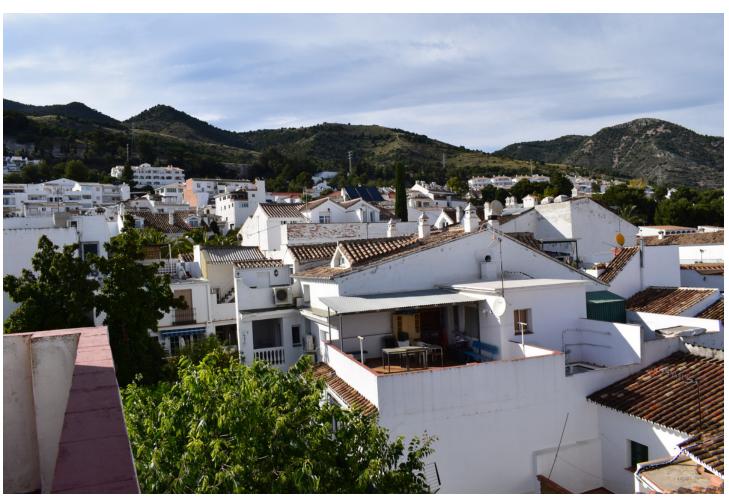

GREAT OPPORTUNITY TO ACQUIRE A HOME IN CALLE REAL, BUILT IN 1975 WITH SOUTHWEST ORIENTATION IN PREFECT CONDITION TO MOVE IN TO LIVE. THE HOUSE IS ON THE FIRST FLOOR WITHOUT ELEVATOR AND HAS 112 M2 BUILT. IT CURRENTLY CONSISTS OF 3 VERY LARGE BEDROOMS, 4 BATHROOMS, A VERY LARGE LIVING-DINING ROOM WITH A KITCHEN AND 2 LARGE BALCONIES OVERLOOKING THE REAL STREET PLUS A PATIO, THE FLOORS ARE OF GRES, IT HAS SEVERAL BUILT-IN WARDROBES, WITH THE HOUSE THE ROOF ROOF OF 112 M2 IS ALSO SOLD, WHICH HAS THE POSSIBILITY OF BUILDING AN APARTMENT OF ABOUT 50M2 AND LEAVING THE REST AS A TERRACE.

| Setting Village Close To Shops Close To Schools                                                                | Orientation South West   | Condition<br>Good                 | <b>Views</b> Mountain Panoramic Street |
|----------------------------------------------------------------------------------------------------------------|--------------------------|-----------------------------------|----------------------------------------|
| Features Covered Terrace Fitted Wardrobes Near Transport Private Terrace Solarium Ensuite Bathroom Near Church | Furniture Part Furnished | <b>Kitchen</b> ✓ Partially Fitted | <b>Parking</b><br>Street               |
| Utilities Electricity Drinkable Water                                                                          | Category<br>Resale       |                                   |                                        |