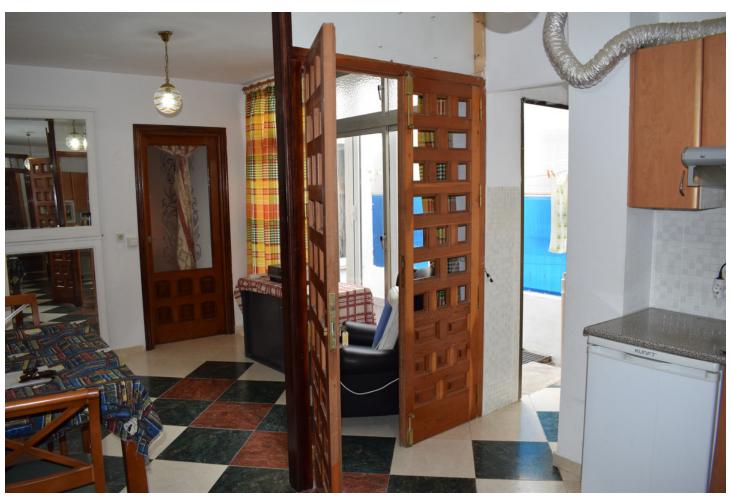

GREAT OPPORTUNITY TO ACQUIRE A HOME IN CALLE REAL, BUILT IN 1975 WITH SOUTHWEST ORIENTATION IN PREFECT CONDITION TO MOVE IN TO LIVE. THE HOUSE IS ON THE FIRST FLOOR WITHOUT ELEVATOR AND HAS 112 M2 BUILT. IT CURRENTLY CONSISTS OF 3 VERY LARGE BEDROOMS, 4 BATHROOMS, A VERY LARGE LIVING-DINING ROOM WITH A KITCHEN AND 2 LARGE BALCONIES OVERLOOKING THE REAL STREET PLUS A PATIO, THE FLOORS ARE OF GRES, IT HAS SEVERAL BUILT-IN WARDROBES, WITH THE HOUSE THE ROOF ROOF OF 112 M2 IS ALSO SOLD, WHICH HAS THE POSSIBILITY OF BUILDING AN APARTMENT OF ABOUT 50M2 AND LEAVING THE REST AS A TERRACE.