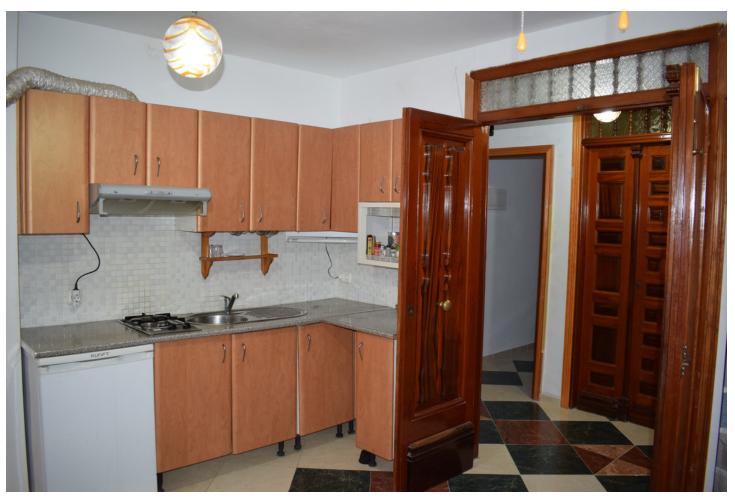

GREAT OPPORTUNITY TO ACQUIRE A HOME IN CALLE REAL, BUILT IN 1975 WITH SOUTHWEST ORIENTATION IN PREFECT CONDITION TO MOVE IN TO LIVE. THE HOUSE IS ON THE FIRST FLOOR WITHOUT ELEVATOR AND HAS 112 M2 BUILT. IT CURRENTLY CONSISTS OF 3 VERY LARGE BEDROOMS, 4 BATHROOMS, A VERY LARGE LIVING-DINING ROOM WITH A KITCHEN AND 2 LARGE BALCONIES OVERLOOKING THE REAL STREET PLUS A PATIO, THE FLOORS ARE OF GRES, IT HAS SEVERAL BUILT-IN WARDROBES, WITH THE HOUSE THE ROOF ROOF OF 112 M2 IS ALSO SOLD, WHICH HAS THE POSSIBILITY OF BUILDING AN APARTMENT OF ABOUT 50M2 AND LEAVING THE REST AS A TERRACE.