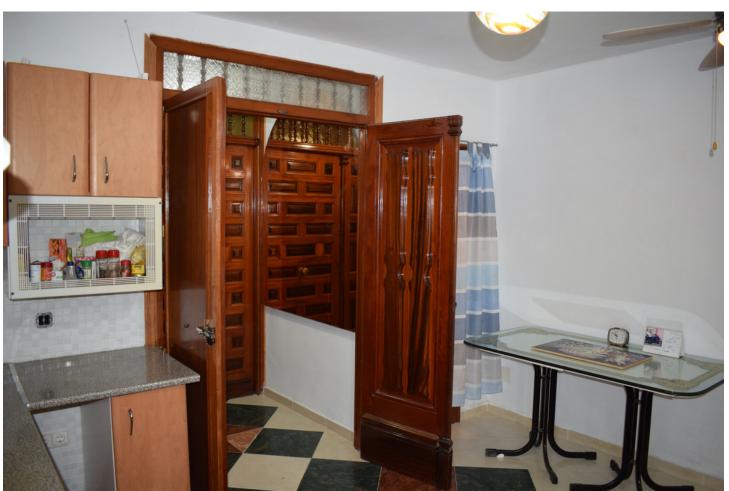

GREAT OPPORTUNITY TO ACQUIRE A HOME IN CALLE REAL, BUILT IN 1975 WITH SOUTHWEST ORIENTATION IN PREFECT CONDITION TO MOVE IN TO LIVE. THE HOUSE IS ON THE FIRST FLOOR WITHOUT ELEVATOR AND HAS 112 M2 BUILT. IT CURRENTLY CONSISTS OF 3 VERY LARGE BEDROOMS, 4 BATHROOMS, A VERY LARGE LIVING-DINING ROOM WITH A KITCHEN AND 2 LARGE BALCONIES OVERLOOKING THE REAL STREET PLUS A PATIO, THE FLOORS ARE OF GRES, IT HAS SEVERAL BUILT-IN WARDROBES, WITH THE HOUSE THE ROOF ROOF OF 112 M2 IS ALSO SOLD, WHICH HAS THE POSSIBILITY OF BUILDING AN APARTMENT OF ABOUT 50M2 AND LEAVING THE REST AS A TERRACE.