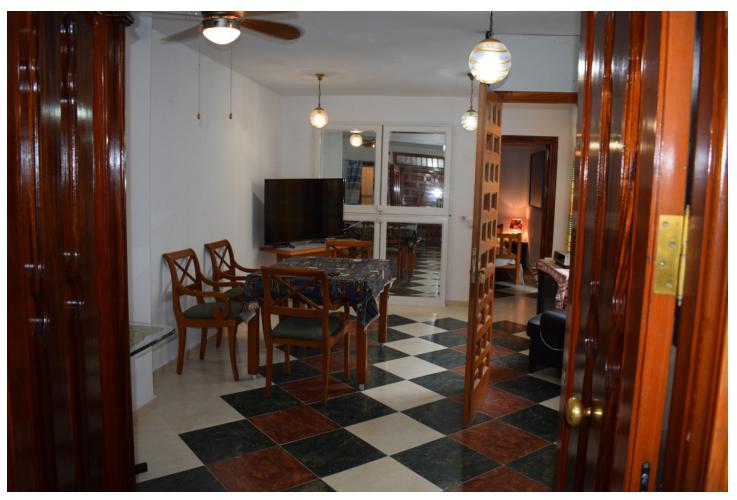

GREAT OPPORTUNITY TO ACQUIRE A HOME IN CALLE REAL, BUILT IN 1975 WITH SOUTHWEST ORIENTATION IN PREFECT CONDITION TO MOVE IN TO LIVE. THE HOUSE IS ON THE FIRST FLOOR WITHOUT ELEVATOR AND HAS 112 M2 BUILT. IT CURRENTLY CONSISTS OF 3 VERY LARGE BEDROOMS, 4 BATHROOMS, A VERY LARGE LIVING-DINING ROOM WITH A KITCHEN AND 2 LARGE BALCONIES OVERLOOKING THE REAL STREET PLUS A PATIO, THE FLOORS ARE OF GRES, IT HAS SEVERAL BUILT-IN WARDROBES, WITH THE HOUSE THE ROOF ROOF OF 112 M2 IS ALSO SOLD, WHICH HAS THE POSSIBILITY OF BUILDING AN APARTMENT OF ABOUT 50M2 AND LEAVING THE REST AS A TERRACE.